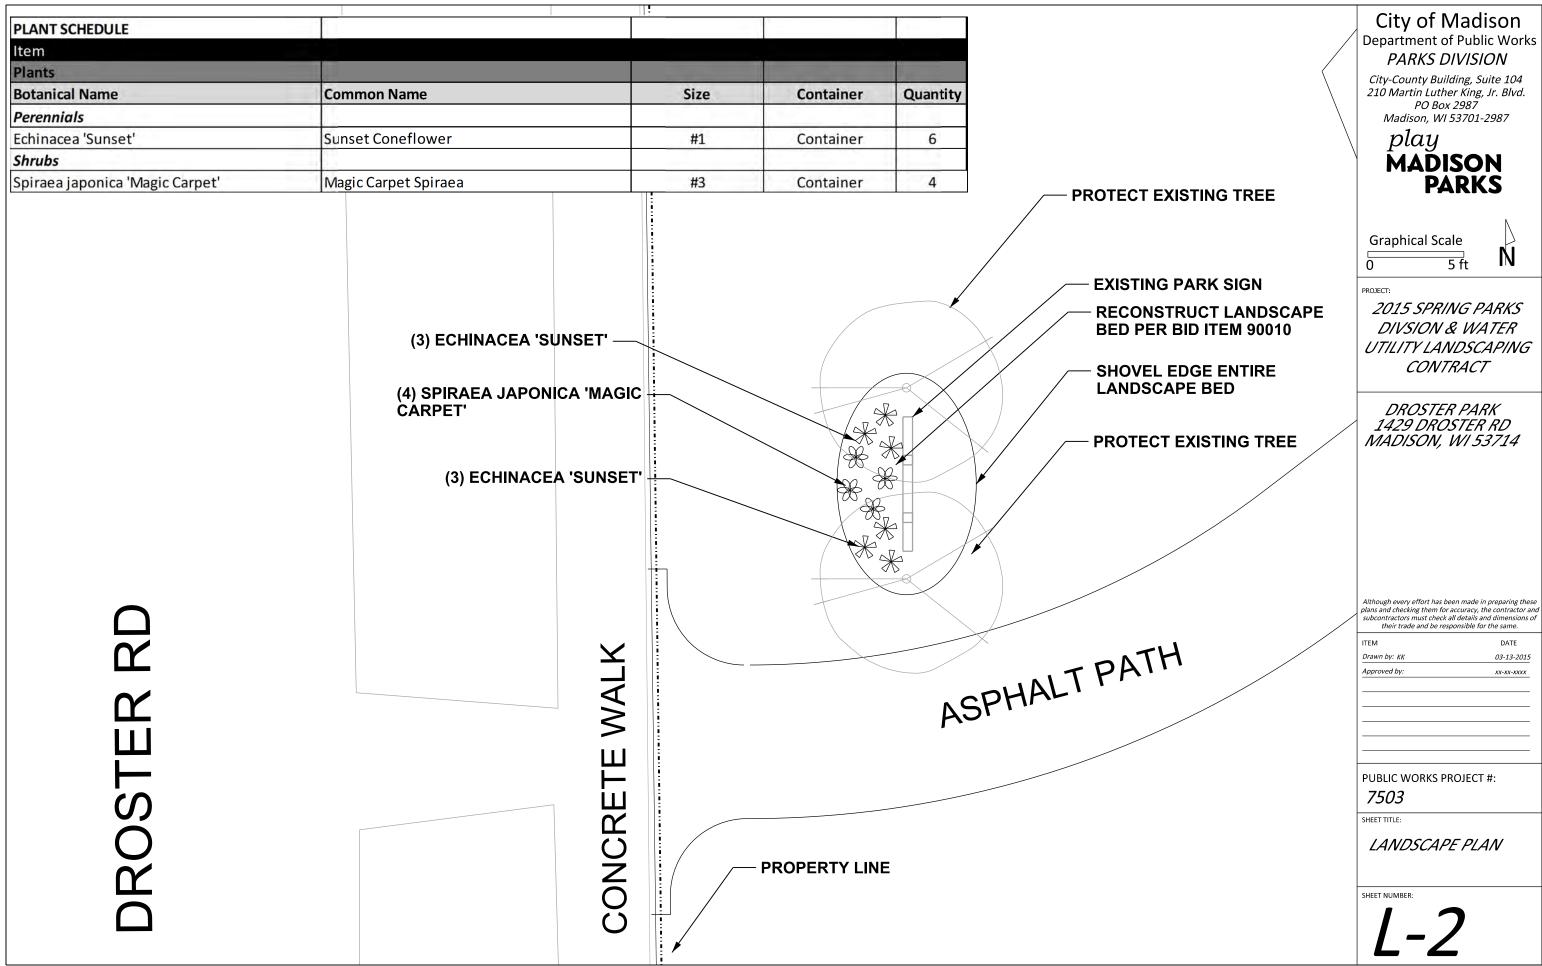

| ACEWOOD PARK                                  |
|-----------------------------------------------|
| DROSTER PARK                                  |
| LINDEN GROVE PARK                             |
| KENNETH NEWVILLE PARK                         |
| WATER UTILITY WELL 11                         |
| WATER UTILITY WELL 16                         |
| WESTMORLAND PARK                              |
| YAHARA RIVER PARKWAY (YAHARA RIVER AT E.MAIN) |
| TENNEY PARK (BEACH HOÙSE)                     |
|                                               |

## City of Madison Department of Public Works PARKS DIVISION

City-County Building, Suite 104 210 Martin Luther King, Jr. Blvd. PO Box 2987 Madison, WI 53701-2987

play
MADISON
PARKS

PROJECT:

2015 SPRING PARKS DIVISION & WATER UTILITY LANDSCAPING

PUBLIC WORKS PROJECT #:

7503

SHEET TITLE

LANDSCAPE PLANS

SHEET NUMBER:

**COVER SHEET** 

M:|Maps|parks|Droster|Park Sign|2015 Spring Parks Landscaping.dgn