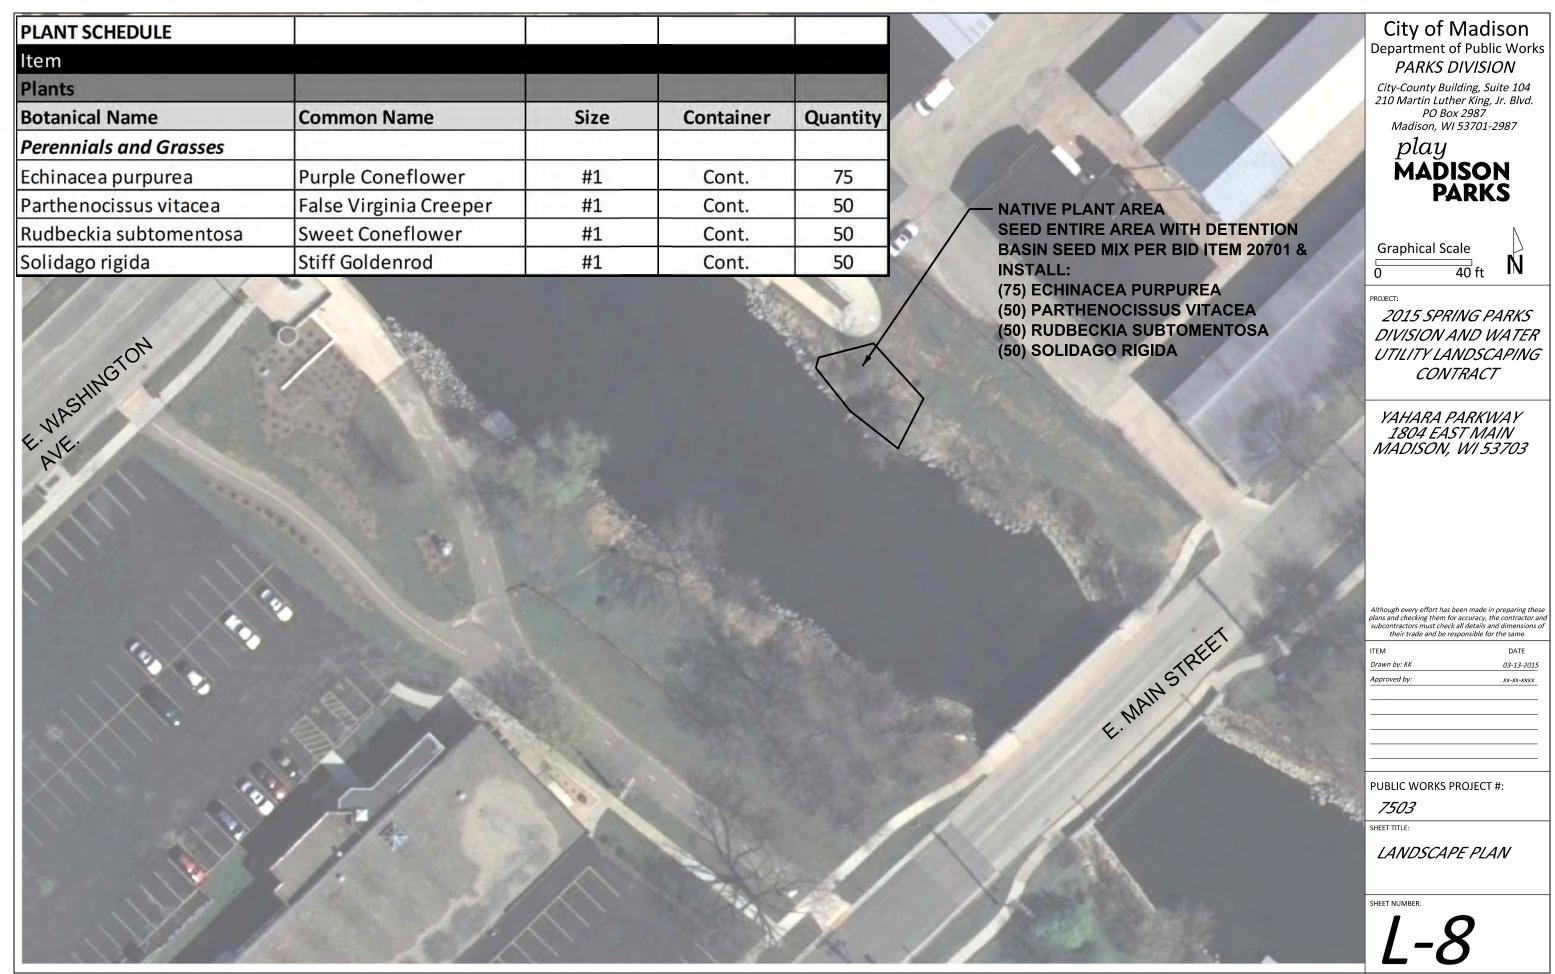

## City of Madison Department of Public Works PARKS DIVISION

City-County Building, Suite 104 210 Martin Luther King, Jr. Blvd. PO Box 2987 Madison, WI 53701-2987

play
MADISON
PARKS

PROJECT:

2015 SPRING PARKS DIVISION & WATER UTILITY LANDSCAPING