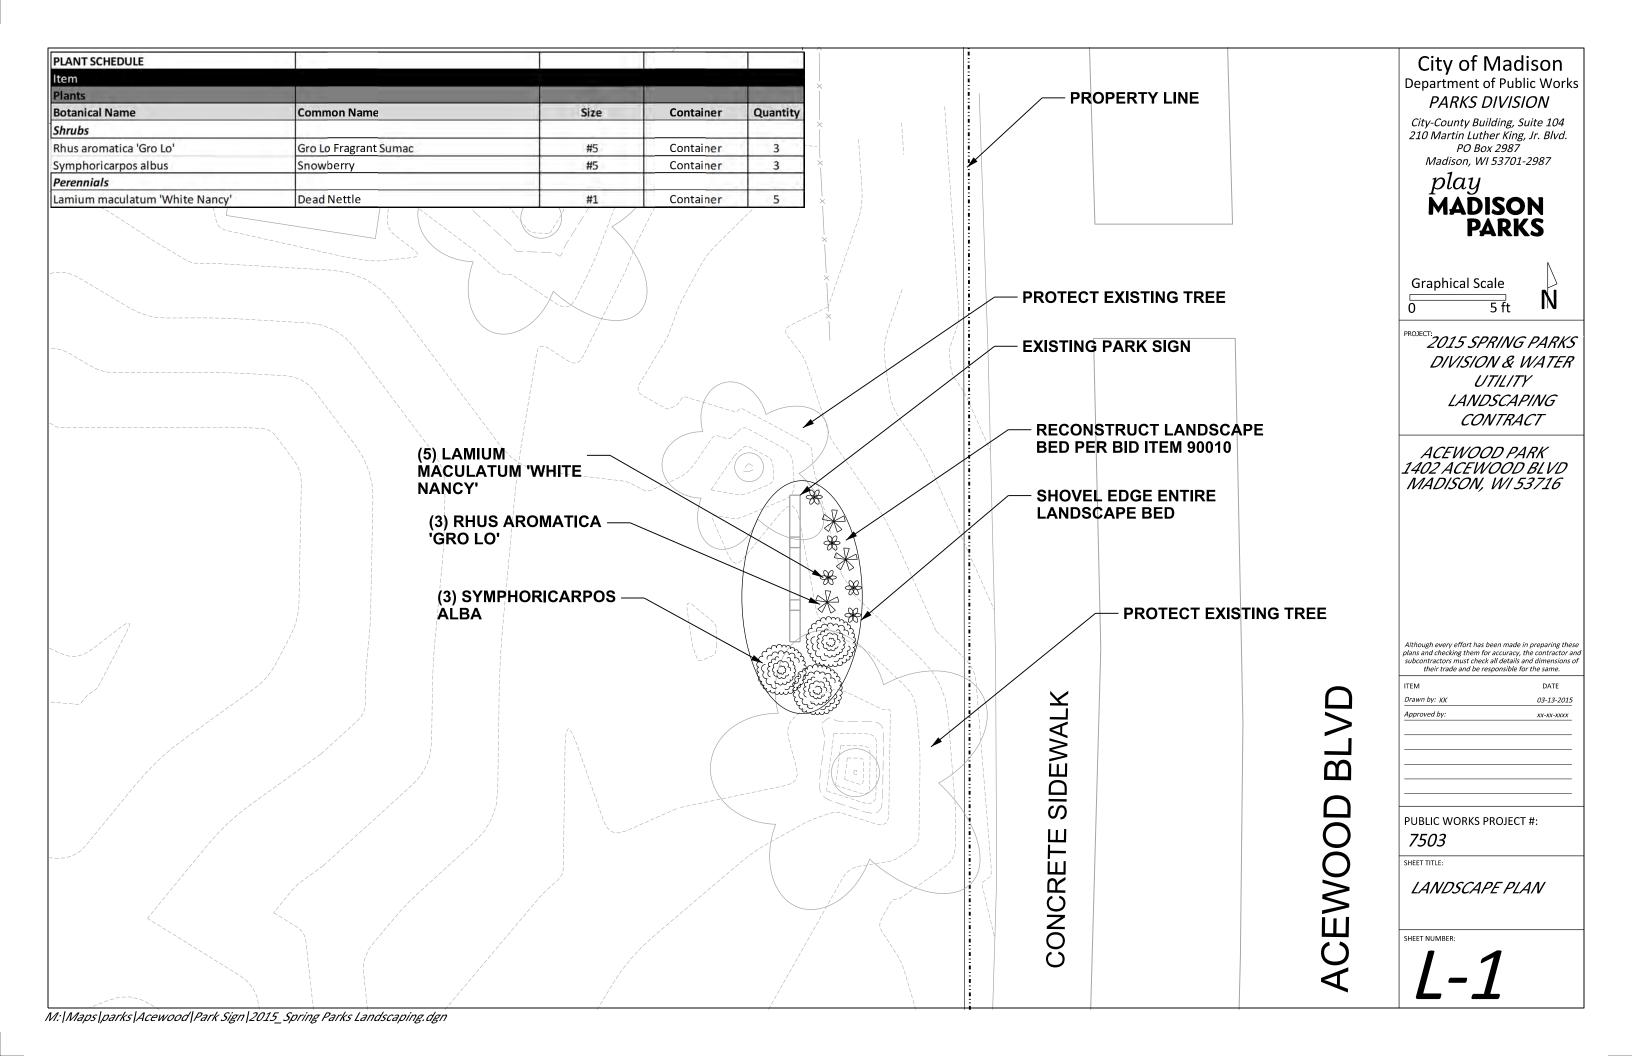

| ACEWOOD PARK                                  |
|-----------------------------------------------|
| DROSTER PARK                                  |
| LINDEN GROVE PARK                             |
| KENNETH NEWVILLE PARK                         |
| WATER UTILITY WELL 11                         |
| WATER UTILITY WELL 16                         |
| WESTMORLAND PARK                              |
| YAHARA RIVER PARKWAY (YAHARA RIVER AT E.MAIN) |
| TENNEY PARK (BEACH HOÙSE)                     |
|                                               |

## City of Madison Department of Public Works PARKS DIVISION

City-County Building, Suite 104 210 Martin Luther King, Jr. Blvd. PO Box 2987 Madison, WI 53701-2987

play
MADISON
PARKS

PROJECT:

2015 SPRING PARKS DIVISION & WATER UTILITY LANDSCAPING

PUBLIC WORKS PROJECT #:

7503

SHEET TITLE

LANDSCAPE PLANS

SHEET NUMBER:

**COVER SHEET** 

M:|Maps|parks|Droster|Park Sign|2015 Spring Parks Landscaping.dgn