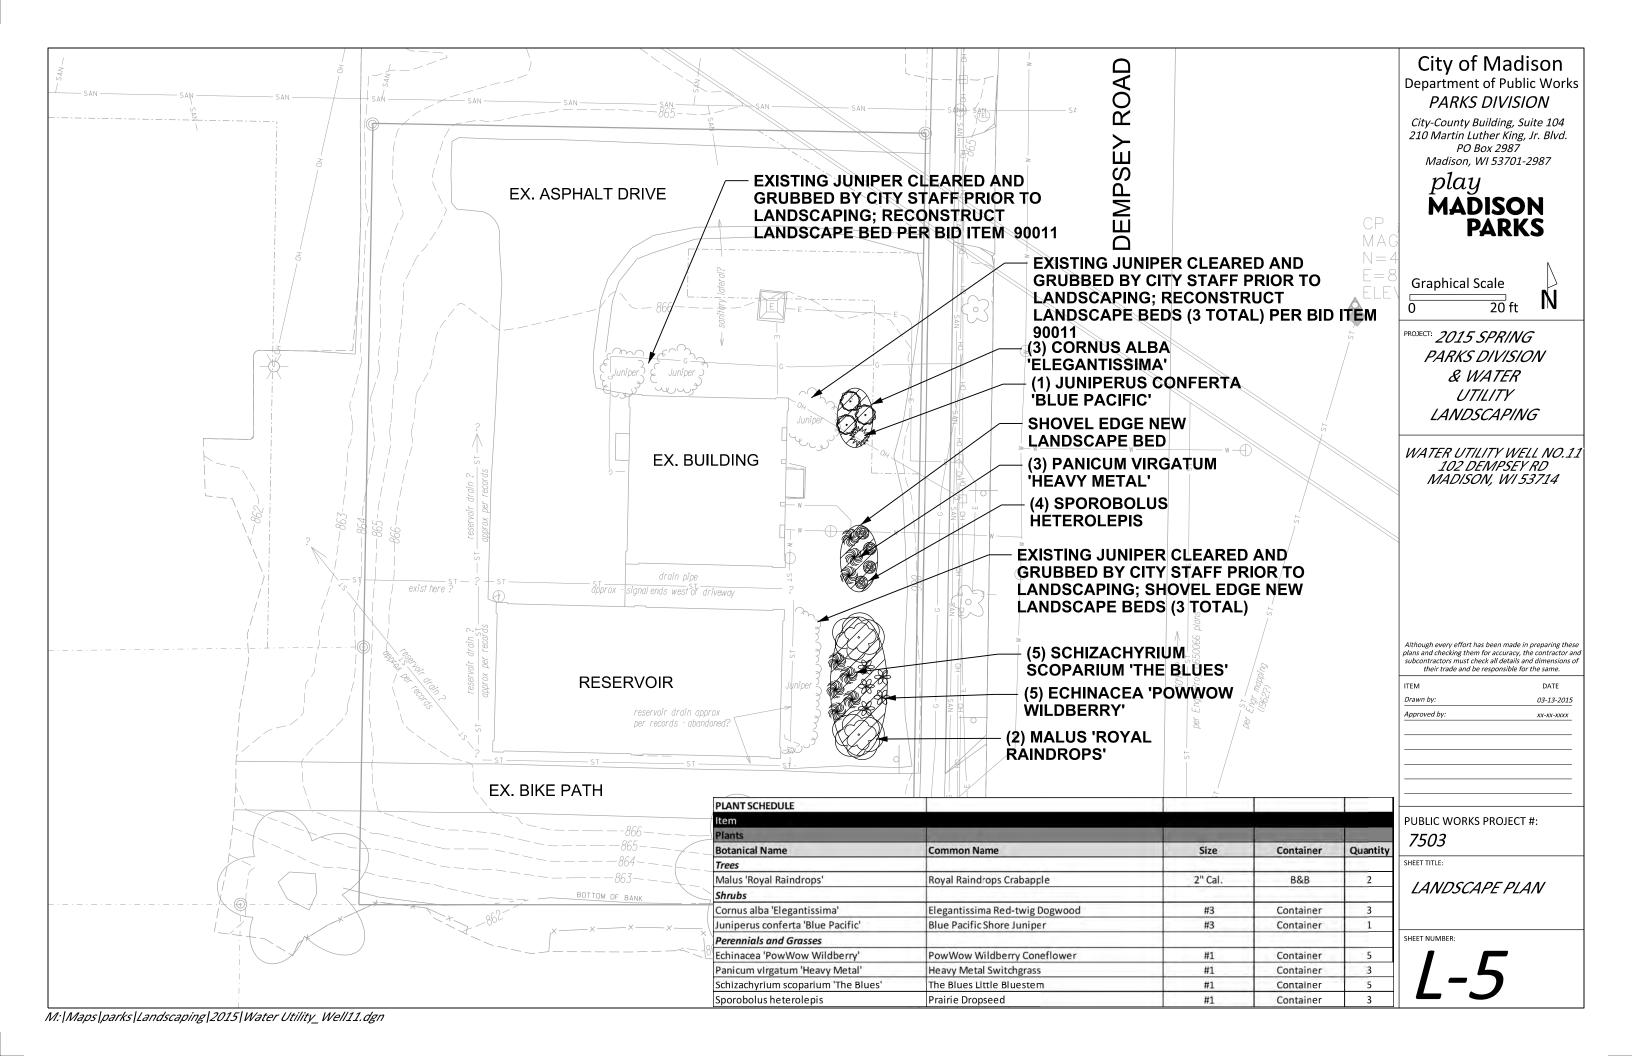

## City of Madison Department of Public Works PARKS DIVISION

City-County Building, Suite 104 210 Martin Luther King, Jr. Blvd. PO Box 2987 Madison, WI 53701-2987

play
MADISON
PARKS

PROJECT:

2015 SPRING PARKS DIVISION & WATER UTILITY LANDSCAPING