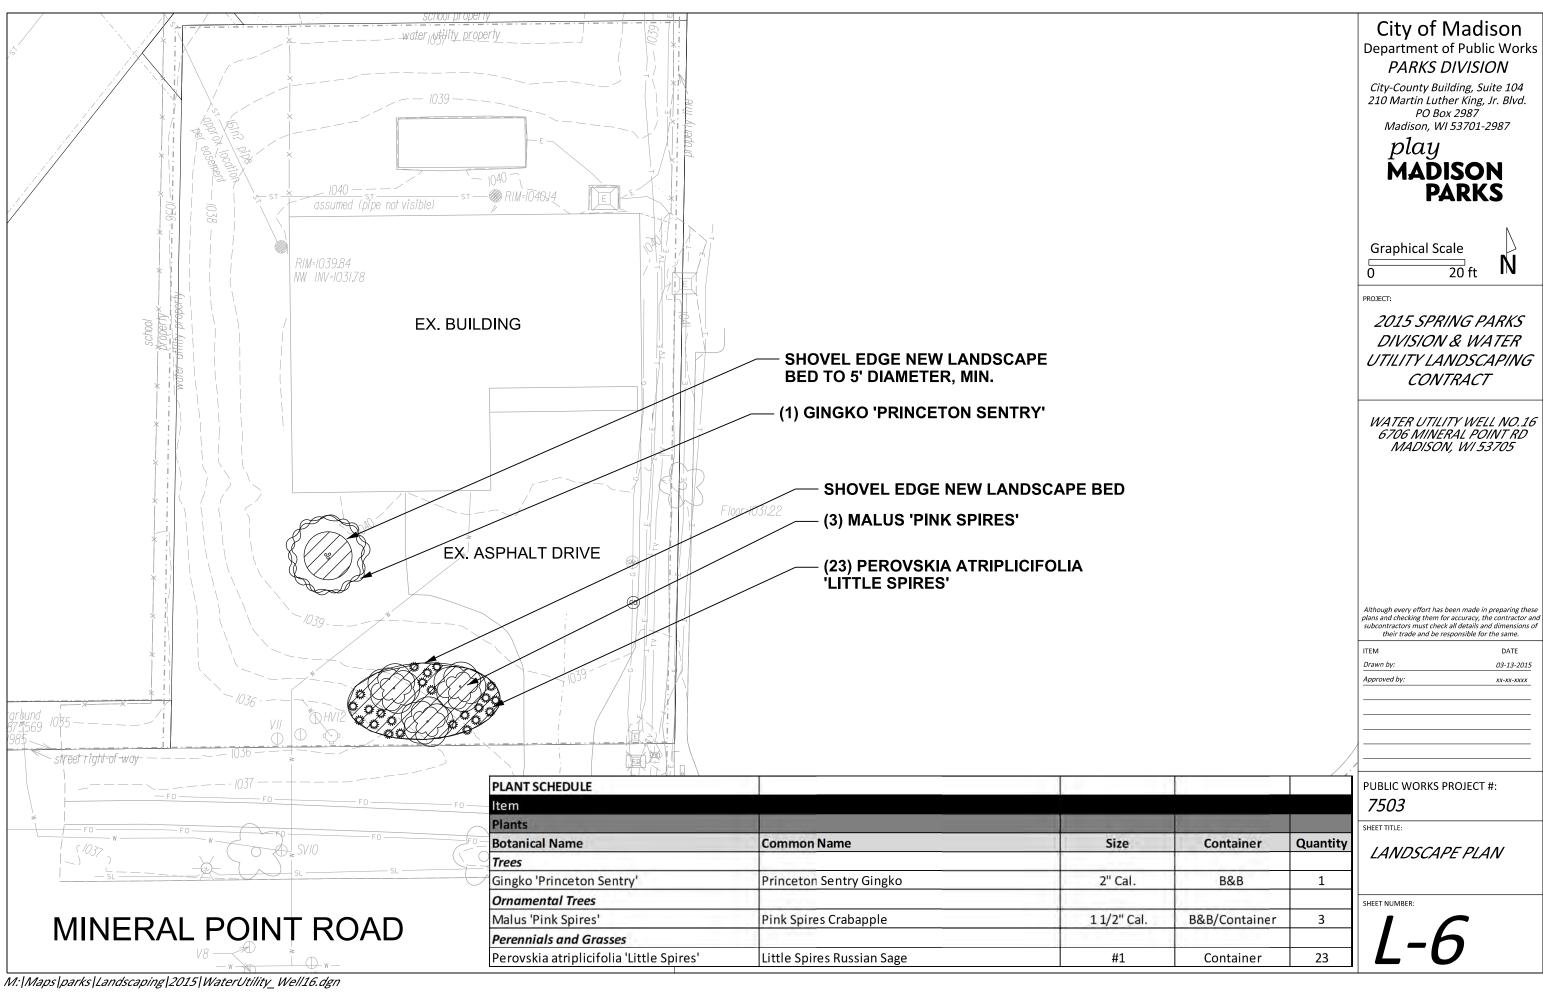

## City of Madison Department of Public Works PARKS DIVISION

City-County Building, Suite 104 210 Martin Luther King, Jr. Blvd. PO Box 2987 Madison, WI 53701-2987

play
MADISON
PARKS

PROJECT:

2015 SPRING PARKS DIVISION & WATER UTILITY LANDSCAPING