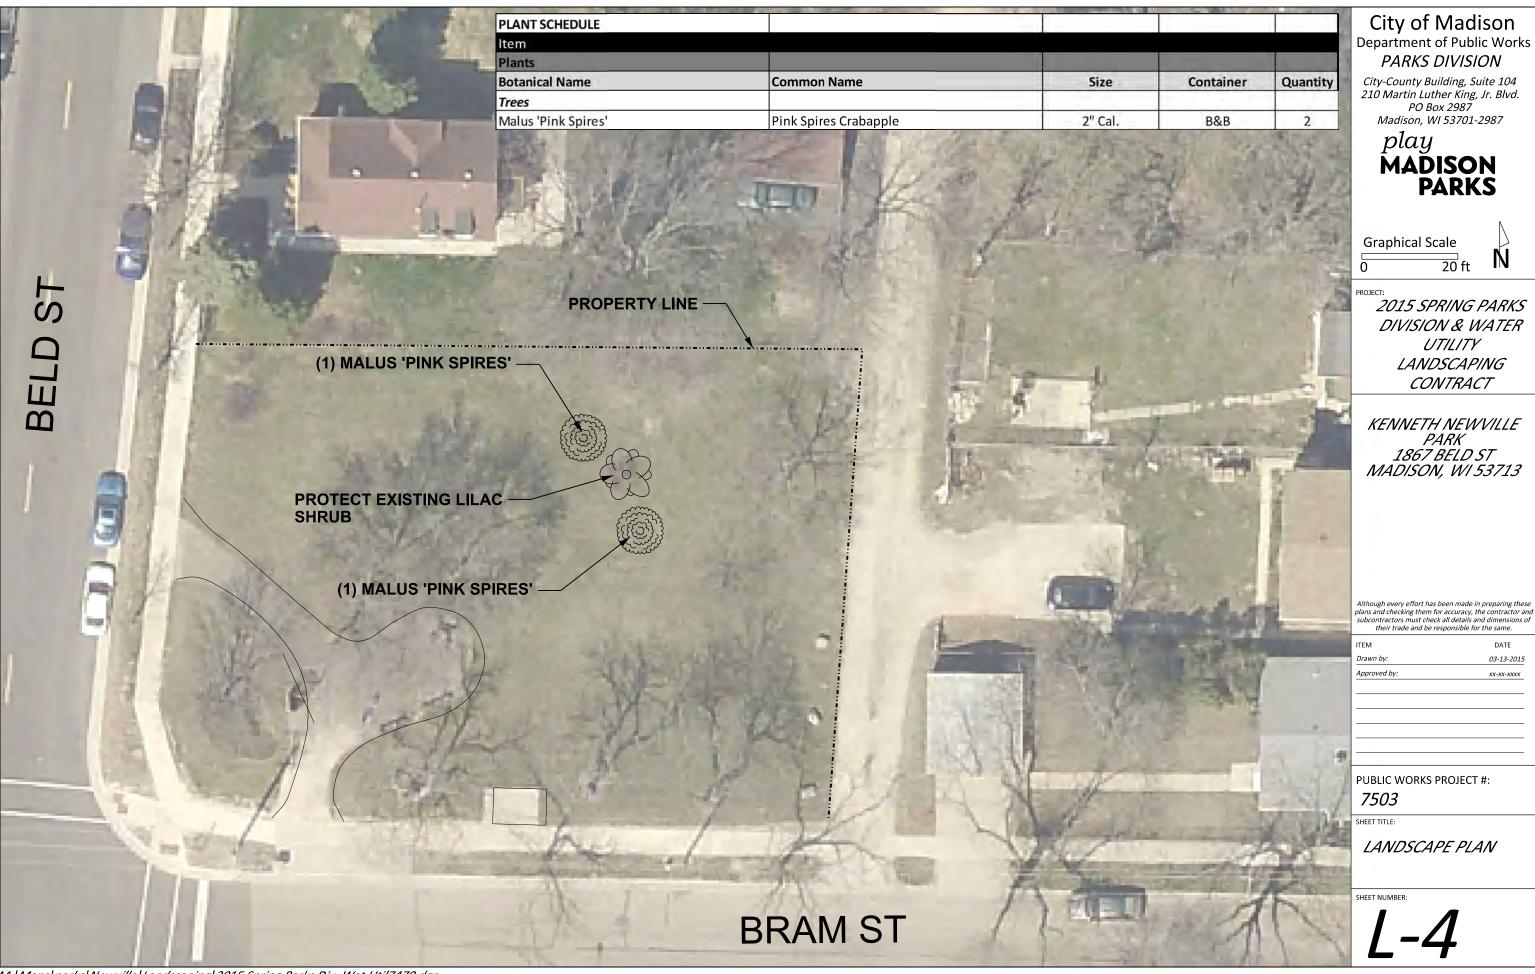

| ACEWOOD PARK                                  |
|-----------------------------------------------|
| DROSTER PARK                                  |
| LINDEN GROVE PARK                             |
| KENNETH NEWVILLE PARK                         |
| WATER UTILITY WELL 11                         |
| WATER UTILITY WELL 16                         |
| WESTMORLAND PARK                              |
| YAHARA RIVER PARKWAY (YAHARA RIVER AT E.MAIN) |
| TENNEY PARK (BEACH HOÙSE)                     |
|                                               |

## City of Madison Department of Public Works PARKS DIVISION

City-County Building, Suite 104 210 Martin Luther King, Jr. Blvd. PO Box 2987 Madison, WI 53701-2987

play
MADISON
PARKS

PROJECT:

2015 SPRING PARKS DIVISION & WATER UTILITY LANDSCAPING

PUBLIC WORKS PROJECT #:

7503

SHEET TITLE

LANDSCAPE PLANS

SHEET NUMBER:

**COVER SHEET** 

M:|Maps|parks|Droster|Park Sign|2015 Spring Parks Landscaping.dgn