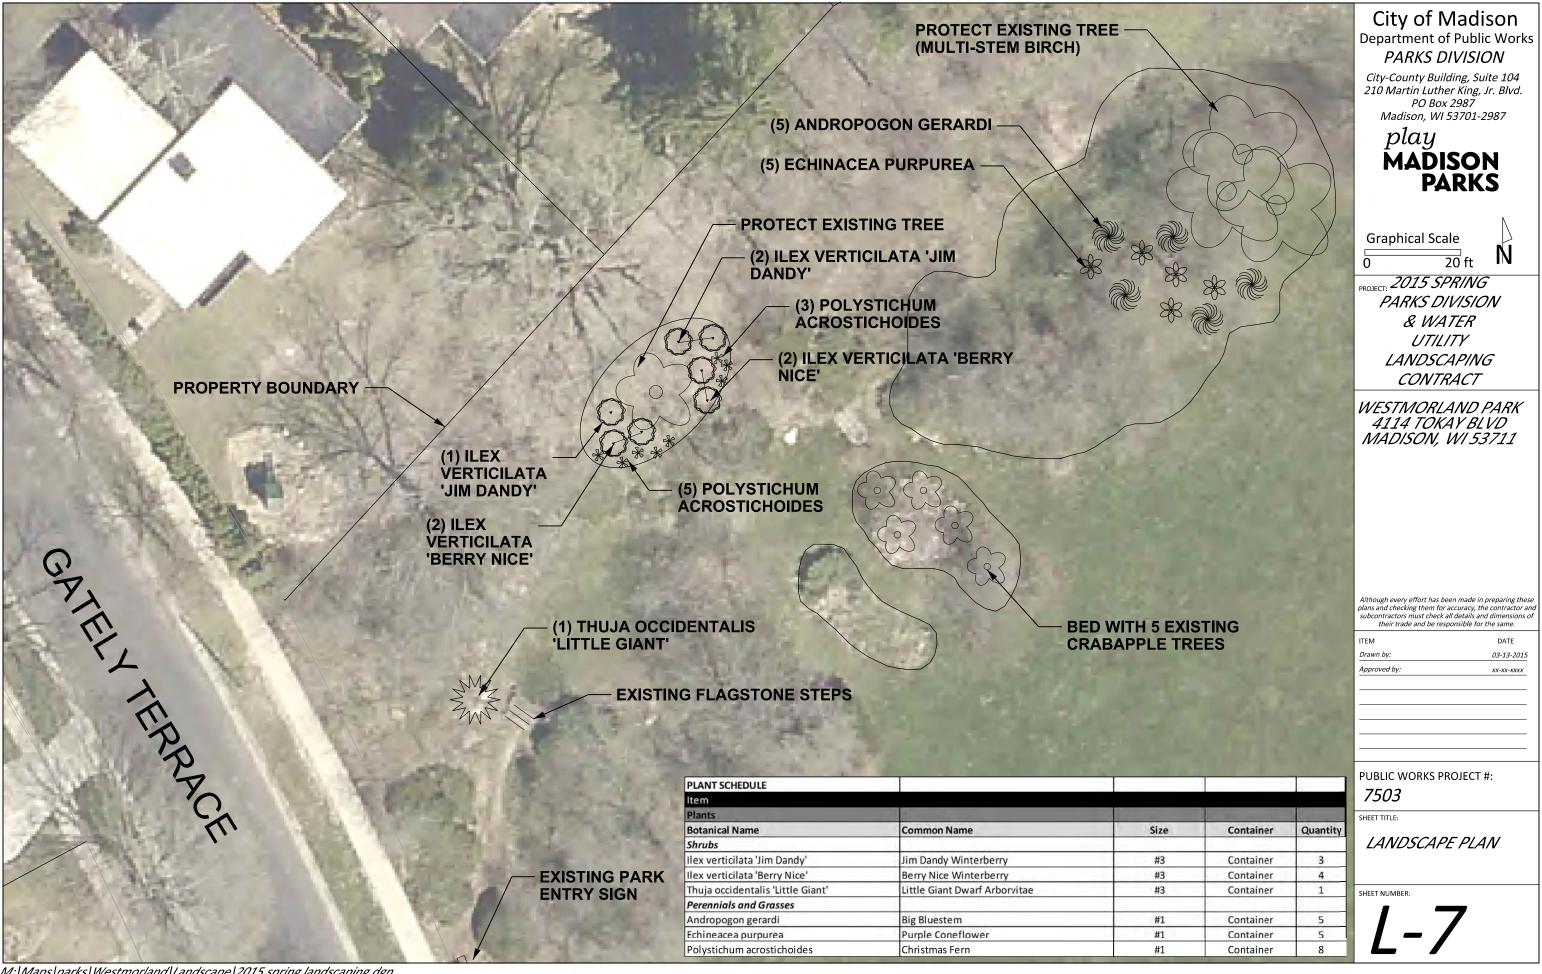

## City of Madison Department of Public Works PARKS DIVISION

City-County Building, Suite 104 210 Martin Luther King, Jr. Blvd. PO Box 2987 Madison, WI 53701-2987

play
MADISON
PARKS

PROJECT:

2015 SPRING PARKS DIVISION & WATER UTILITY LANDSCAPING