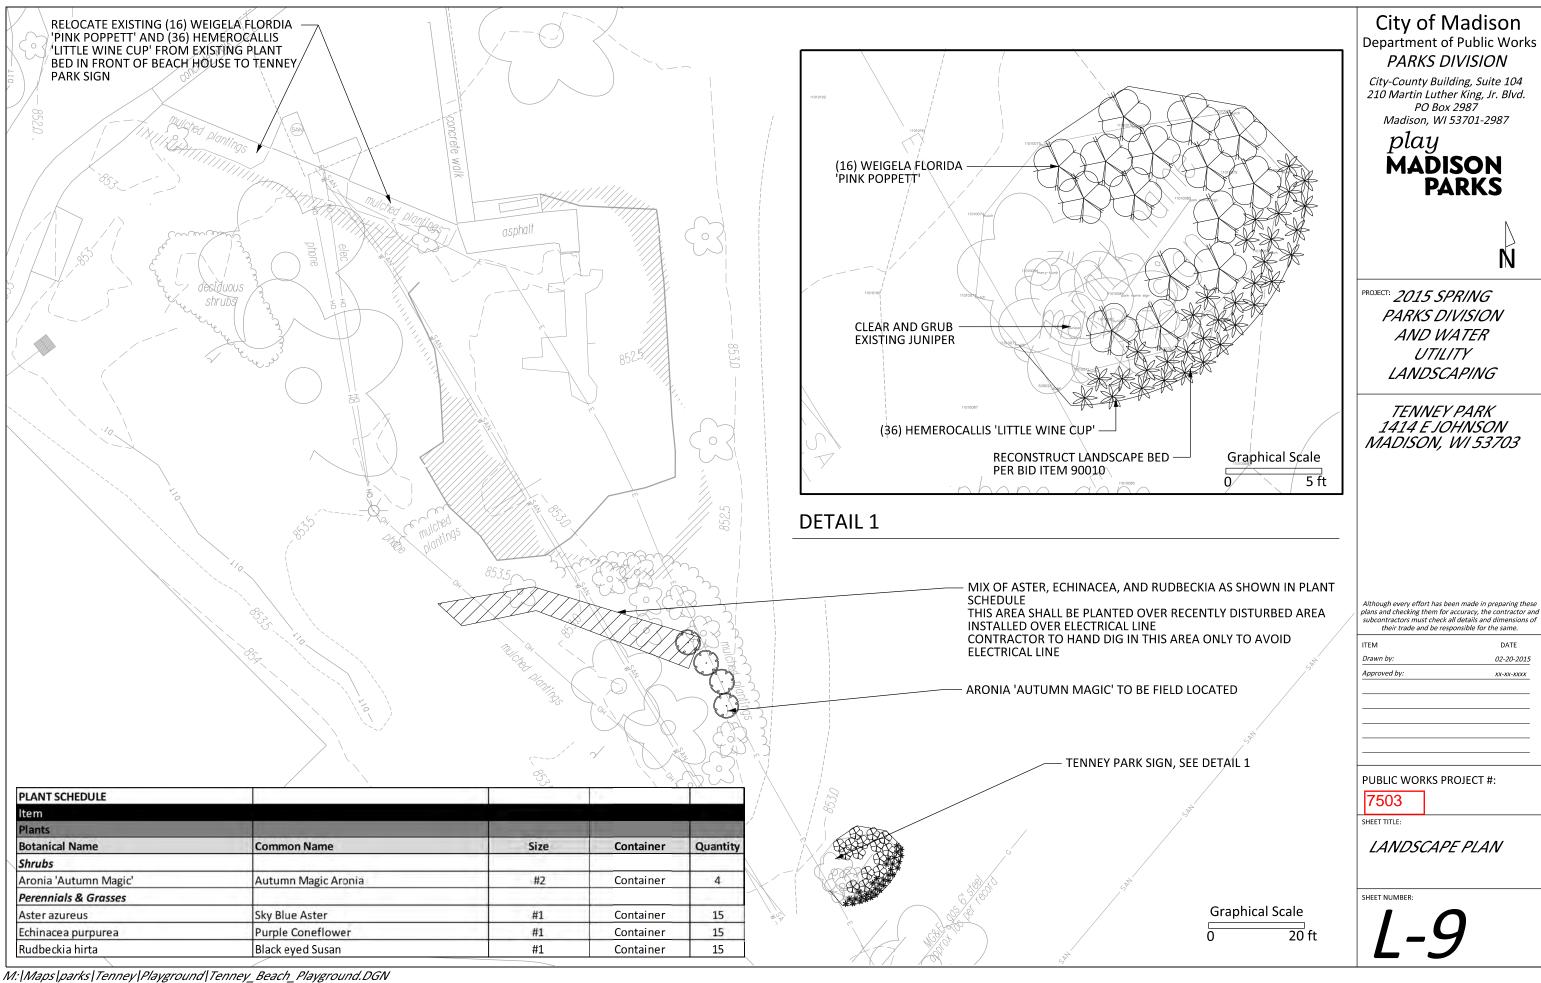

## City of Madison Department of Public Works PARKS DIVISION

City-County Building, Suite 104 210 Martin Luther King, Jr. Blvd. PO Box 2987 Madison, WI 53701-2987

play
MADISON
PARKS

PROJECT:

2015 SPRING PARKS DIVISION & WATER UTILITY LANDSCAPING