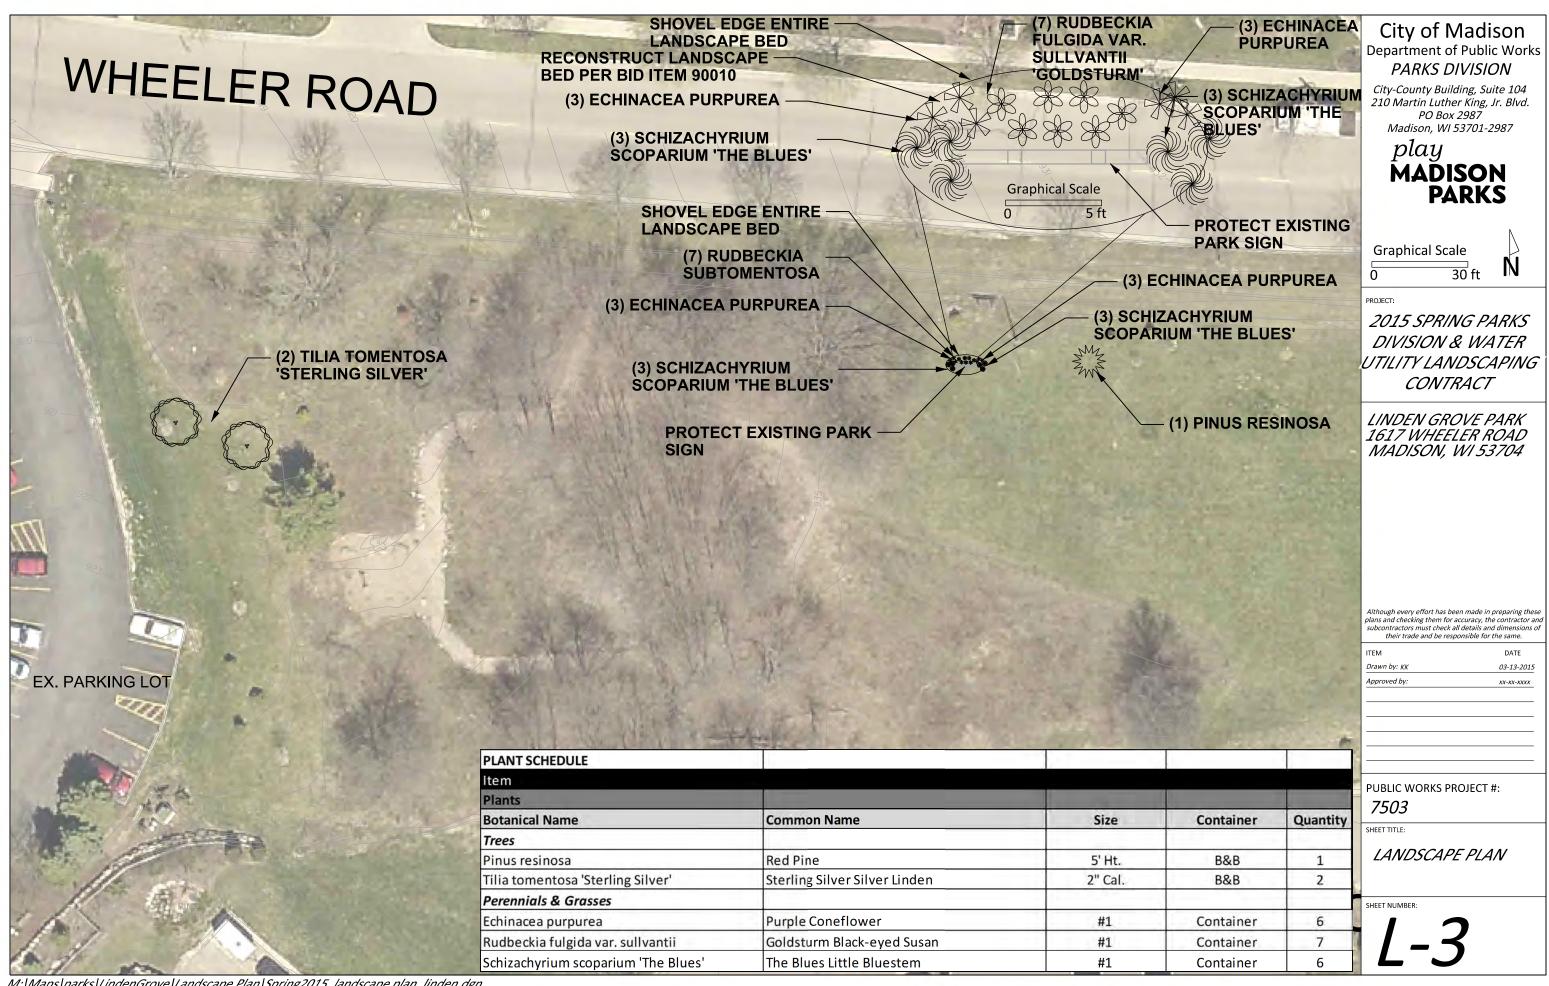

| ACEWOOD PARK                                  |
|-----------------------------------------------|
| DROSTER PARK                                  |
| LINDEN GROVE PARK                             |
| KENNETH NEWVILLE PARK                         |
| WATER UTILITY WELL 11                         |
| WATER UTILITY WELL 16                         |
| WESTMORLAND PARK                              |
| YAHARA RIVER PARKWAY (YAHARA RIVER AT E.MAIN) |
| TENNEY PARK (BEACH HOÙSE)                     |
|                                               |

## City of Madison Department of Public Works PARKS DIVISION

City-County Building, Suite 104 210 Martin Luther King, Jr. Blvd. PO Box 2987 Madison, WI 53701-2987

play
MADISON
PARKS

PROJECT:

2015 SPRING PARKS DIVISION & WATER UTILITY LANDSCAPING

PUBLIC WORKS PROJECT #:

7503

SHEET TITLE

LANDSCAPE PLANS

SHEET NUMBER:

**COVER SHEET** 

M:|Maps|parks|Droster|Park Sign|2015 Spring Parks Landscaping.dgn