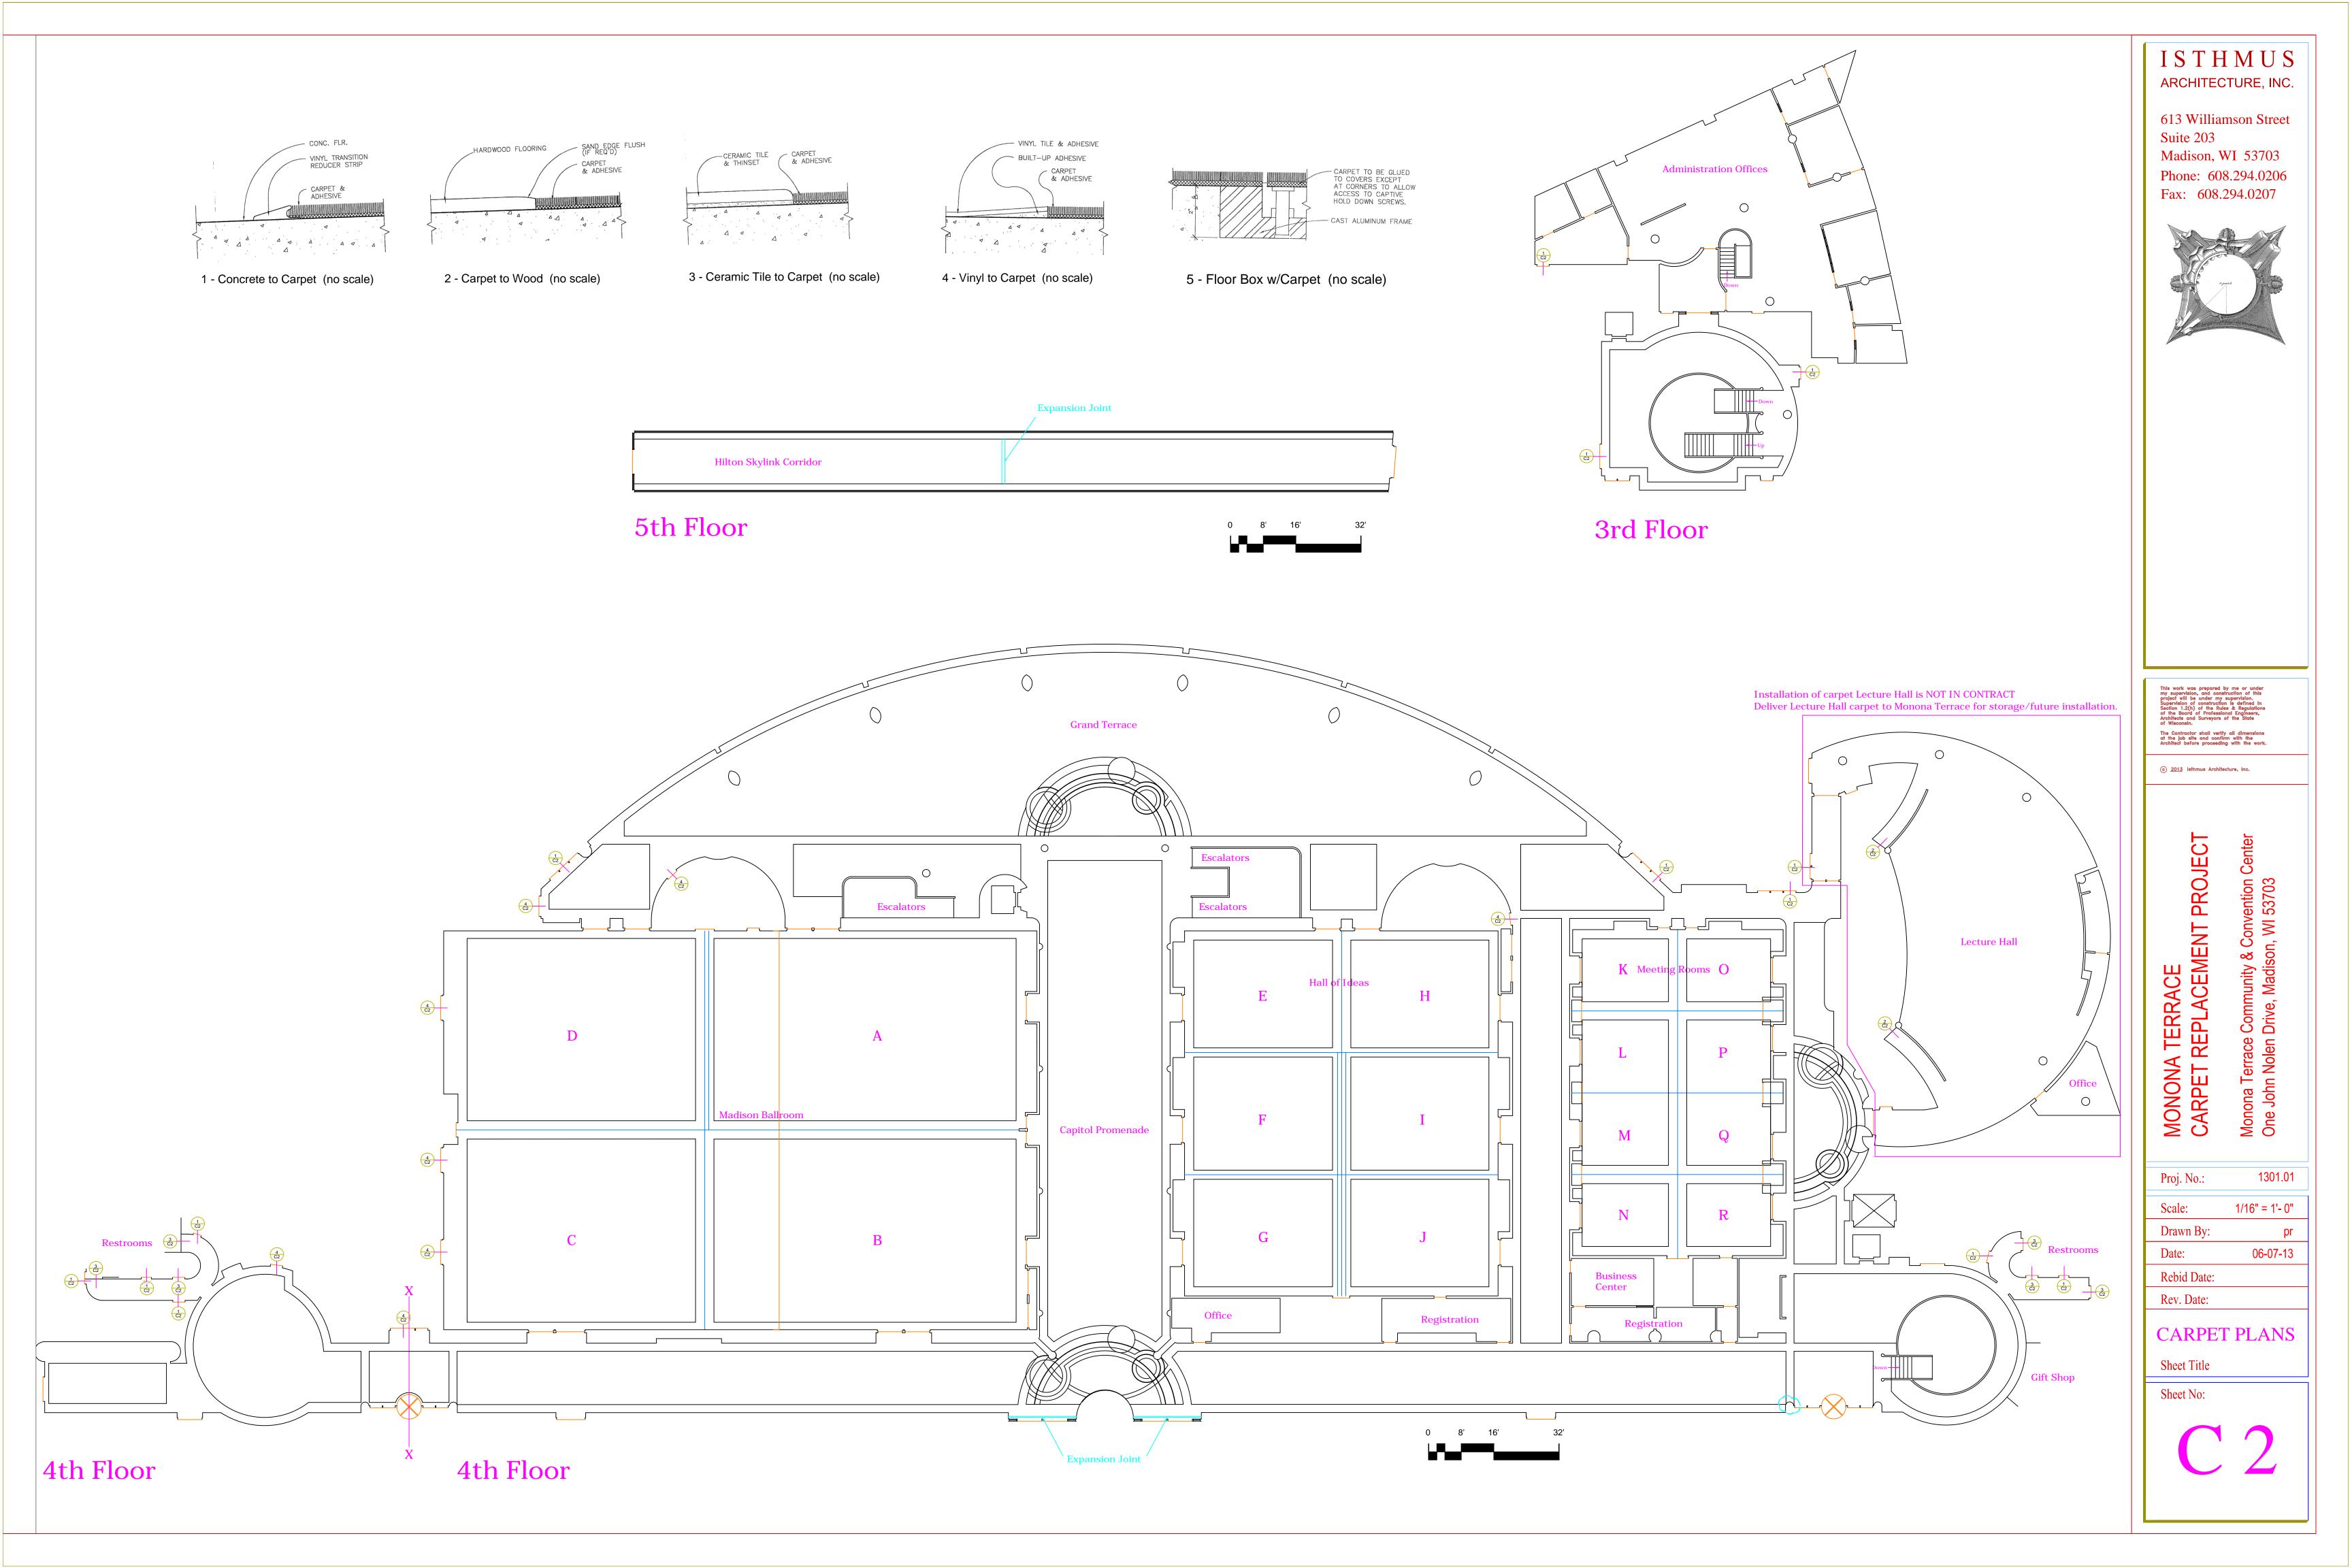

The Contractor shall verify all dimensions at the job site and confirm with the Architect before proceeding with the work.

© 2013 Isthmus Architecture, Inc.

MONONA TERRACE CARPET REPLACEMENT PROJECT

| Proj. No.:  | 1301.01        |
|-------------|----------------|
| Scale:      | 1/16" = 1'- 0" |
| Drawn By:   | pr             |
| Date:       | 06-07-13       |
| Rebid Date: |                |
| Rev. Date:  |                |

CARPET PLANS

Sheet Title

Sheet No: