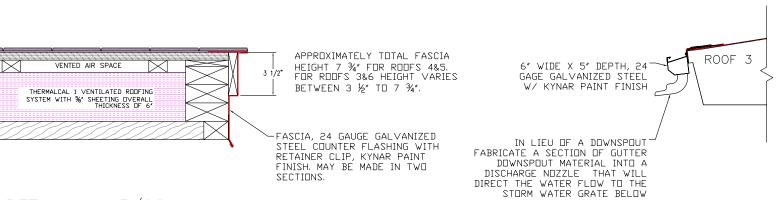

DETAIL A-1.3/04 FLASHING AT CHIMNEY

DETAIL A-1.3/02 ROOF 3,4,5&6 RAKE EDGE

> DETAIL A-1.3/03ROOF 3 SOUTH DOWNSPOUT DETAIL

DETAIL A-1.3/05 TRANSITION BETWEEN ROOFS 2 & 3 City of Madison

Facilities & Sustainability Management 210 Martin Luther King Jr. Blvd Room 115