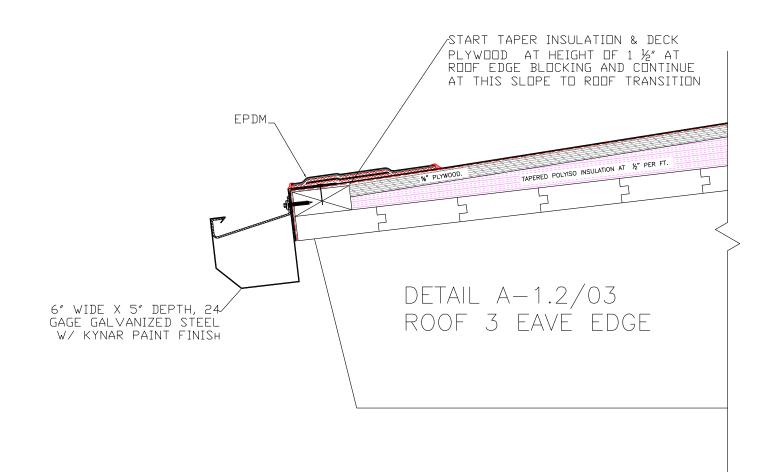

Paul Stauffer (608) 266-4366 pstauffer@cityofmadison.com

53W1772

Yahara Hills Facility Improvements Roof Replacement 6701 Hwy. 12 Madison, WI 53718 Contract: 7286 Project: 53W17

Sheet Number:

A-1.2 **Roof Details** 