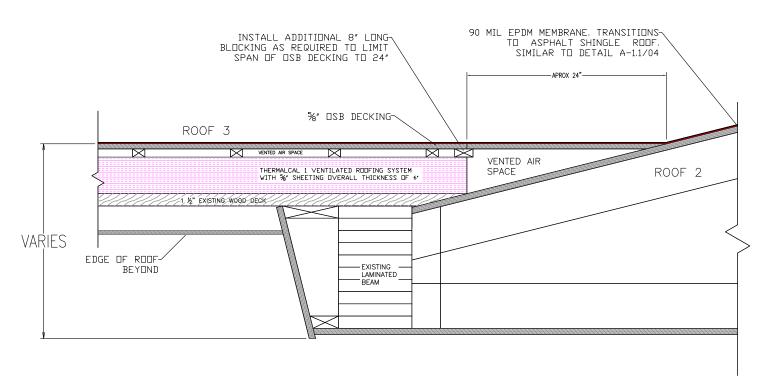

DETAIL A-1.3/04 FLASHING AT CHIMNEY

DETAIL A-1.3/02 ROOF 3,4,5&6 RAKE EDGE

> DETAIL A-1.3/03ROOF 3 SOUTH DOWNSPOUT DETAIL

DETAIL A-1.3/05 TRANSITION BETWEEN ROOFS 2 & 3 City of Madison

Facilities & Sustainability Management 210 Martin Luther King Jr. Blvd Room 115