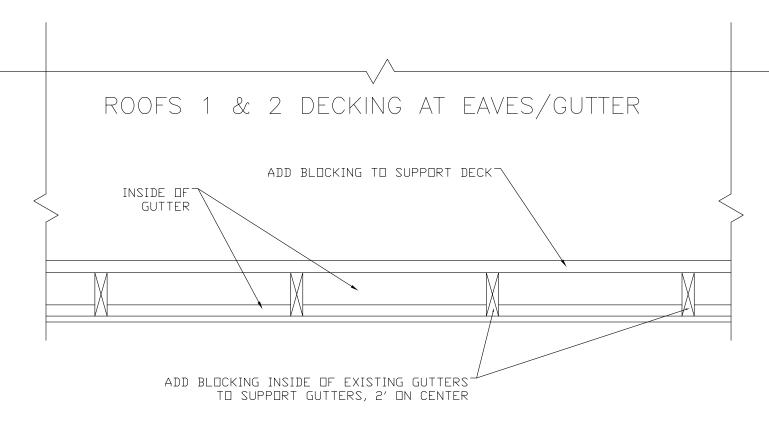

53W1772

Yahara Hills Facility Improvements Roof Replacement 6701 Hwy. 12 Madison, WI 53718 Contract: 7286 Project: 53W17

Sheet Number:

A-1.1 **Roof Details** 

DETAIL A-1.2/01TOP VIEW OF GUTTER BLOCKING FOR ROOFS 1 & 2