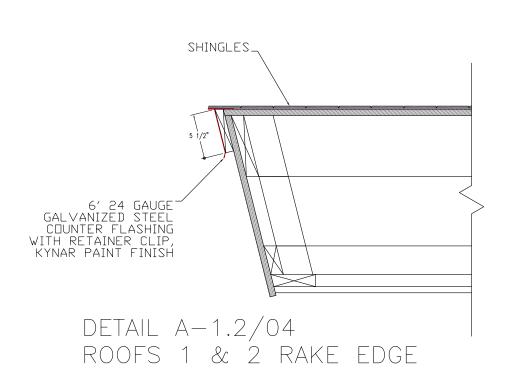

Paul Stauffer (608) 266-4366 pstauffer@cityofmadison.com

53W1772

Yahara Hills Facility Improvements Roof Replacement 6701 Hwy. 12 Madison, WI 53718 Contract: 7286 Project: 53W17

Sheet Number:

A-1.2 **Roof Details** 