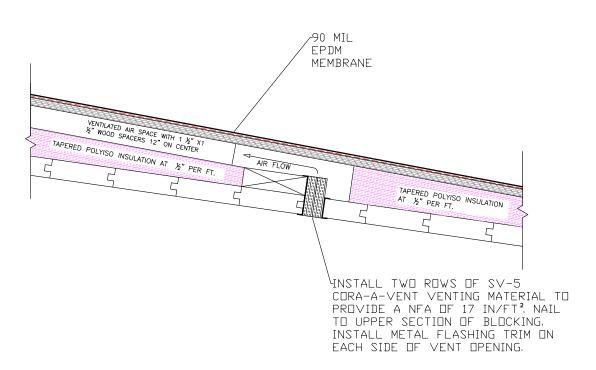

> 53W1772 Project:

Improvements Yahara Hills Facility Ir Roof Replacement 6701 Hwy. 12 Madison, WI 53718 Contract: 7286 P

Sheet Number:

A-1.0 Roof Plan

SOFFIT VENTILATION DETAILS FOR ROOFS 3&6

DETAIL A-1.1/03SOFFIT VENTS FOR ROOFS 3&6