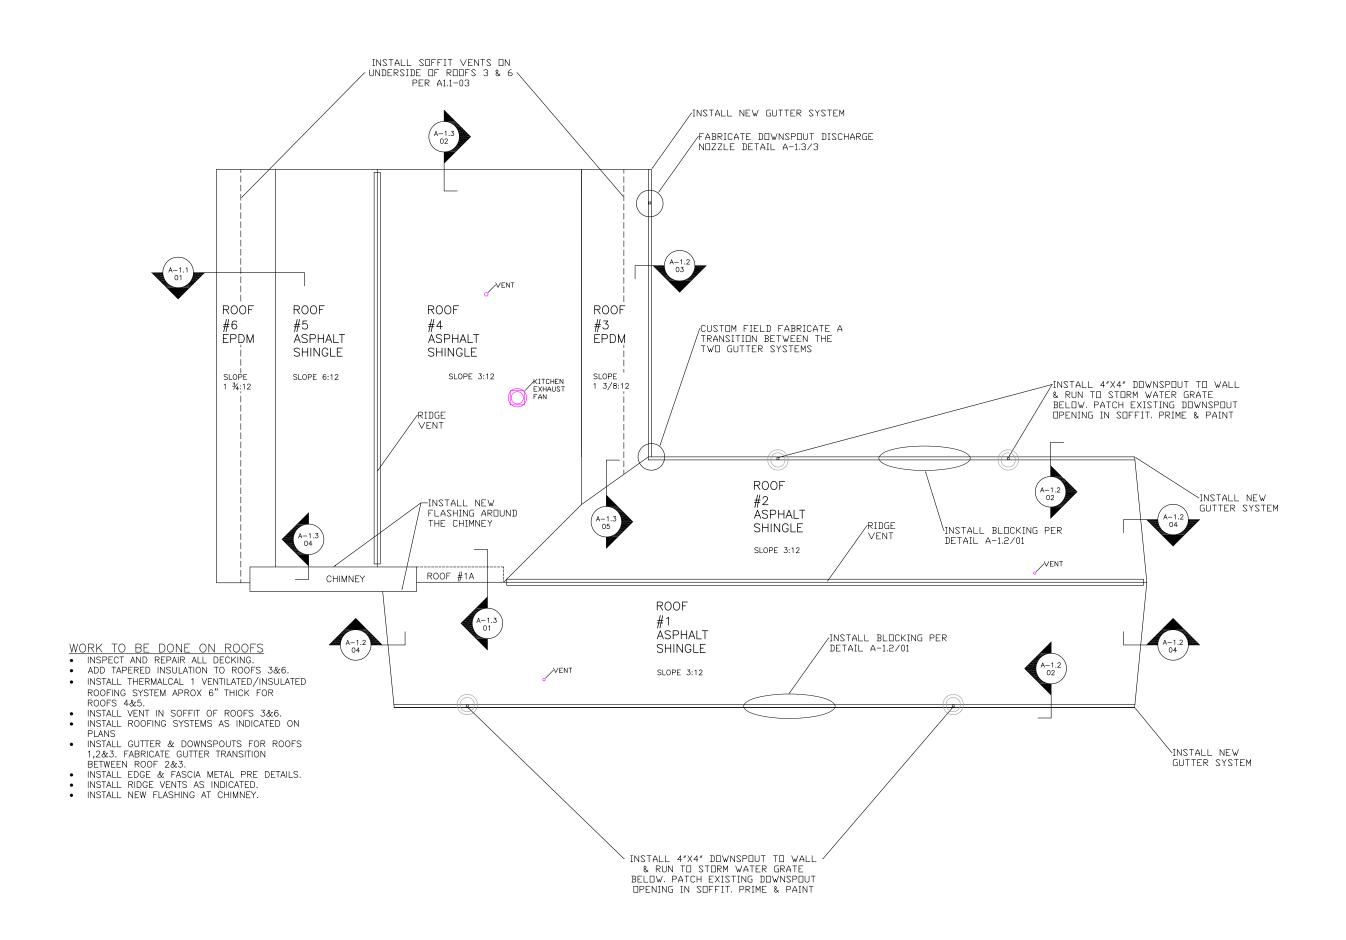

> 53W1772 Project:

Improvements Yahara Hills Facility Ir Roof Replacement 6701 Hwy. 12 Madison, WI 53718 Contract: 7286 P

Sheet Number:

A-1.0 Roof Plan

SOFFIT VENTILATION DETAILS FOR ROOFS 3&6

DETAIL A-1.1/03SOFFIT VENTS FOR ROOFS 3&6

City of Madison

Facilities & Sustainability Management 210 Martin Luther King Jr. Blvd

Designed Prepared For:

City of Madison Parks Division

Design & Project Engineer

Paul Stauffer (608) 266-4366 pstauffer@cityofmadison.com

53W1772

Yahara Hills Facility Improvements Roof Replacement 6701 Hwy. 12 Madison, WI 53718 Contract: 7286 Project: 53W17

Sheet Number:

A-1.1 **Roof Details** 

DETAIL A-1.2/01TOP VIEW OF GUTTER BLOCKING FOR ROOFS 1 & 2

DETAIL A-1.2/02Roof 1 & 2 EAVE EDGE

City of Madison

Facilities & Sustainability Management 210 Martin Luther King Jr. Blvd Room 115

Designed Prepared For:

City of Madison Parks Division

Design & Project Engineer

Paul Stauffer (608) 266-4366 pstauffer@cityofmadison.com

53W1772

Yahara Hills Facility Improvements Roof Replacement 6701 Hwy. 12 Madison, WI 53718 Contract: 7286 Project: 53W17

Sheet Number:

A-1.2 **Roof Details** 