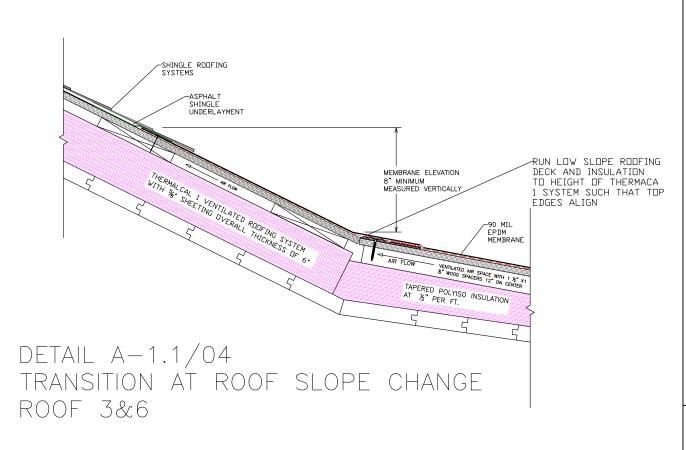

> 53W1772 Project:

Improvements Yahara Hills Facility Ir Roof Replacement 6701 Hwy. 12 Madison, WI 53718 Contract: 7286 P

Sheet Number:

A-1.0 Roof Plan

SOFFIT VENTILATION DETAILS FOR ROOFS 3&6

DETAIL A-1.1/03SOFFIT VENTS FOR ROOFS 3&6