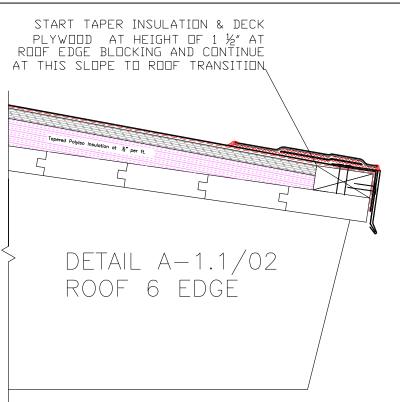

53W1772

Yahara Hills Facility Improvements Roof Replacement 6701 Hwy. 12 Madison, WI 53718 Contract: 7286 Project: 53W17

Sheet Number:

A-1.1 **Roof Details** 

DETAIL A-1.2/01TOP VIEW OF GUTTER BLOCKING FOR ROOFS 1 & 2