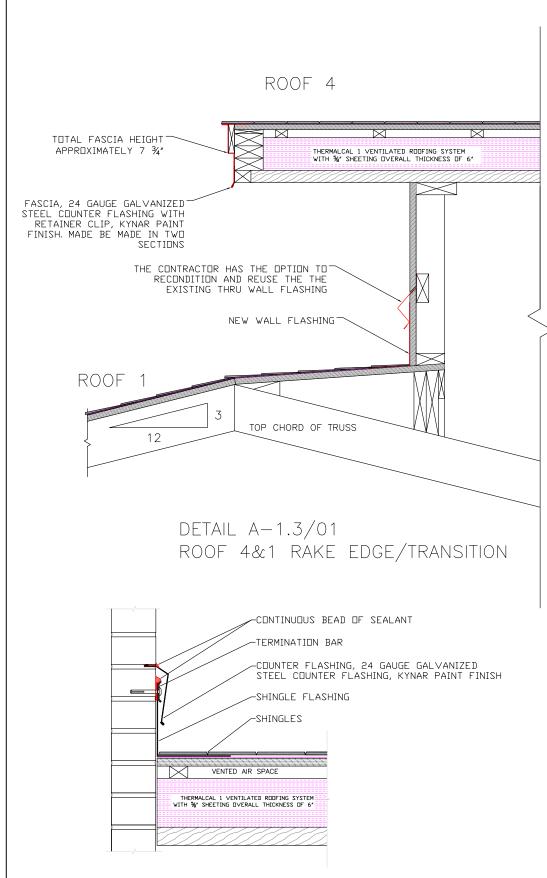

DETAIL A-1.3/04 FLASHING AT CHIMNEY

DETAIL A-1.3/02 ROOF 3,4,5&6 RAKE EDGE

> DETAIL A-1.3/03ROOF 3 SOUTH DOWNSPOUT DETAIL

DETAIL A-1.3/05 TRANSITION BETWEEN ROOFS 2 & 3 City of Madison

Facilities & Sustainability Management 210 Martin Luther King Jr. Blvd Room 115