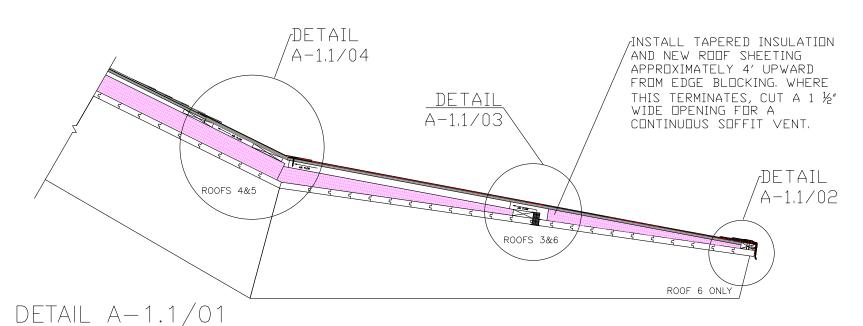

> 53W1772 Project:

Improvements Yahara Hills Facility Ir Roof Replacement 6701 Hwy. 12 Madison, WI 53718 Contract: 7286 P

Sheet Number:

A-1.0 Roof Plan

SOFFIT VENTILATION DETAILS FOR ROOFS 3&6

DETAIL A-1.1/03SOFFIT VENTS FOR ROOFS 3&6

53W1772

Yahara Hills Facility Improvements Roof Replacement 6701 Hwy. 12 Madison, WI 53718 Contract: 7286 Project: 53W17

Sheet Number:

A-1.1 **Roof Details** 

DETAIL A-1.2/01TOP VIEW OF GUTTER BLOCKING FOR ROOFS 1 & 2