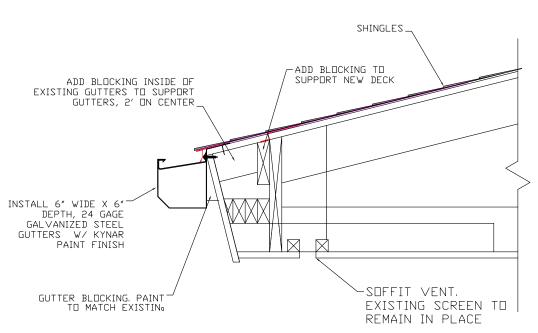

DETAIL A-1.2/02Roof 1 & 2 EAVE EDGE

City of Madison

Facilities & Sustainability Management 210 Martin Luther King Jr. Blvd Room 115

Designed Prepared For:

City of Madison Parks Division

Design & Project Engineer