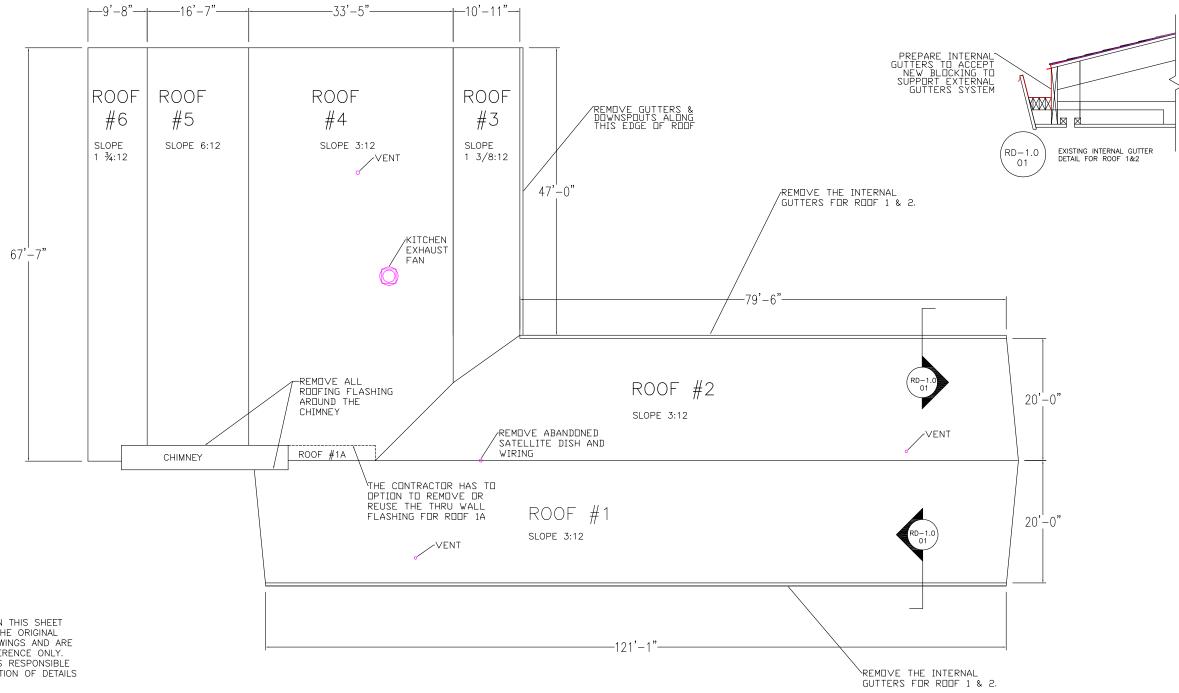

#### ROOFS 1&2

REMOVE THE EXISTING SHINGLE ROOFING SYSTEM DOWN TO THE ORIGINAL DECK. INSPECT ROOF SHEETING & REPLACE ANY DETERIORATE DECKING.

#### ROOFS 3,4,5&6

REMOVE THE EXISTING ROOFING SYSTEM, (SHINGLES FOR ROOFS 4&5, EPDM FOR ROOFS 3&6) FASCIA/TRIM METAL & INSULATION DOWN TO THE ORIGINAL DECKING ON THESE ROOFS. REMOVE ALL EXISTING BLOCKING. INSPECT ROOF & REPLACE ANY DETERIORATED DECKING.

> 53W1772 Project:

Improvements Yahara Hills Facility I Roof Replacement 6701 Hwy. 12 Madison, WI 53718 Contract: 7286 P

Sheet Number:

**RD-1.0** Demolition Plan

THE DIMENSIONS ON THIS SHEET ARE TAKEN FROM THE ORIGINAL CONSTRUCTION DRAWINGS AND ARE INTENDED FOR REFERENCE ONLY. THE CONTRACTOR IS RESPONSIBLE FOR FIELD VERIFICATION OF DETAILS & DIMENSIONS.