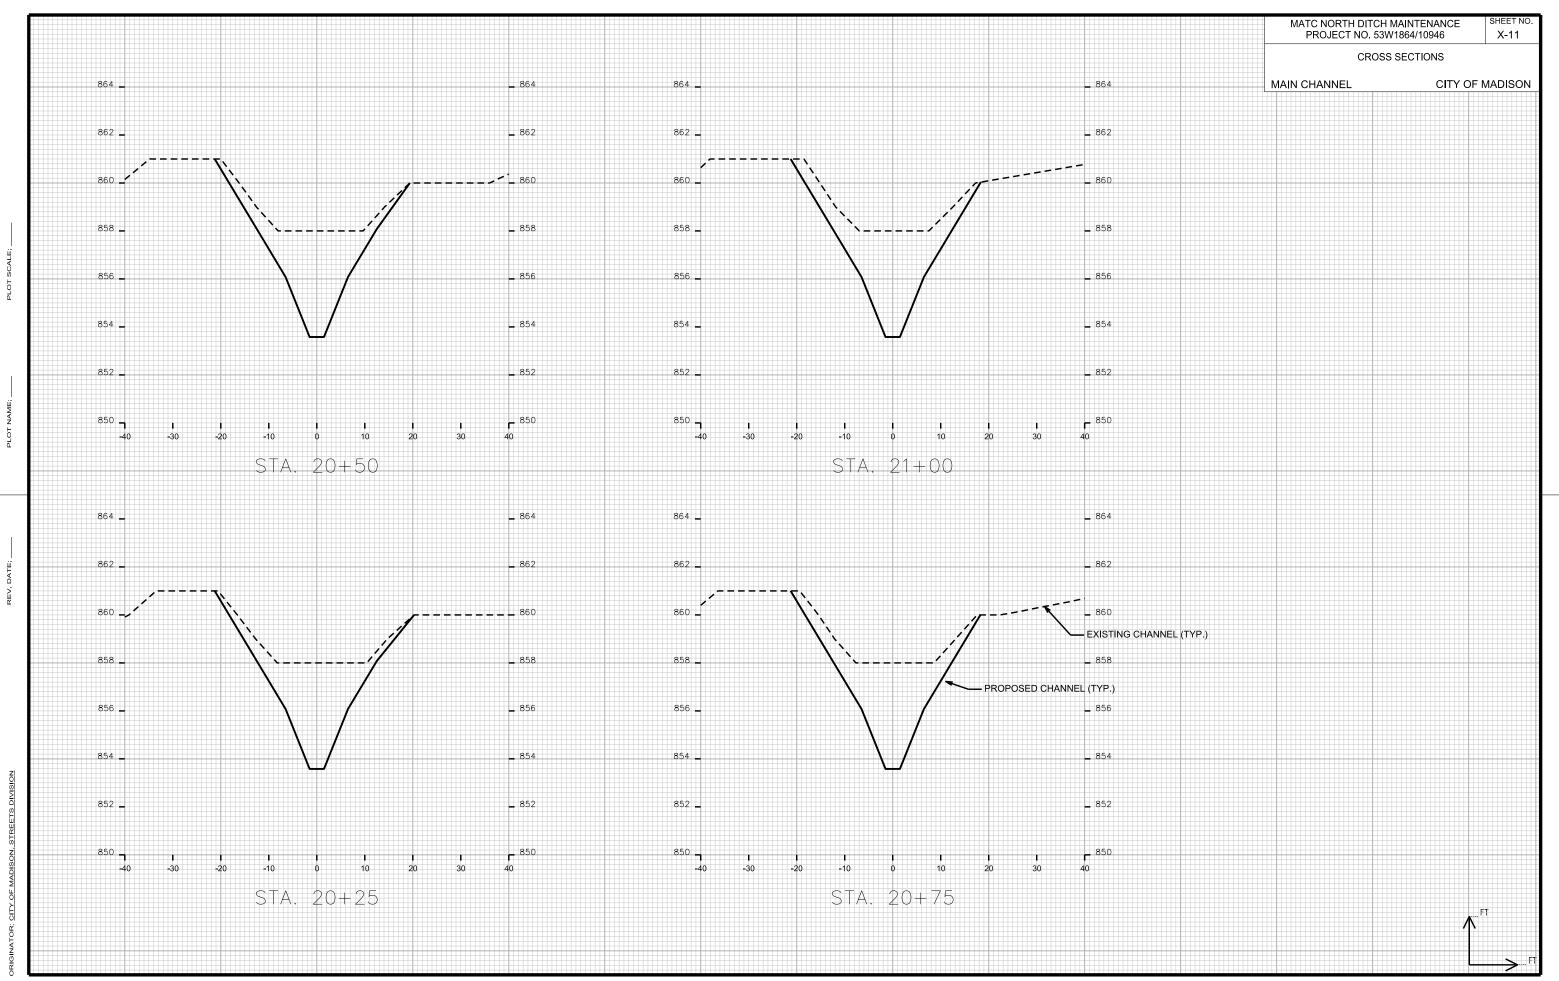

## INDEX OF SHEETS

| SHEET NO. 1       | TITLE SHEET                 |
|-------------------|-----------------------------|
| SHEET NO. ECI-EC2 | EROSION CONTROL PLAN        |
| SHEET NO. DI      | DETAILS                     |
| SHEET NO. PI-P3   | PLAN & PROFILE              |
| SHEET NO. XI–X16  | MAIN CHANNEL CROSS-SECTIONS |
| SHEET NO. X17–X18 | SIDE CHANNEL CROSS-SECTIONS |
|                   |                             |