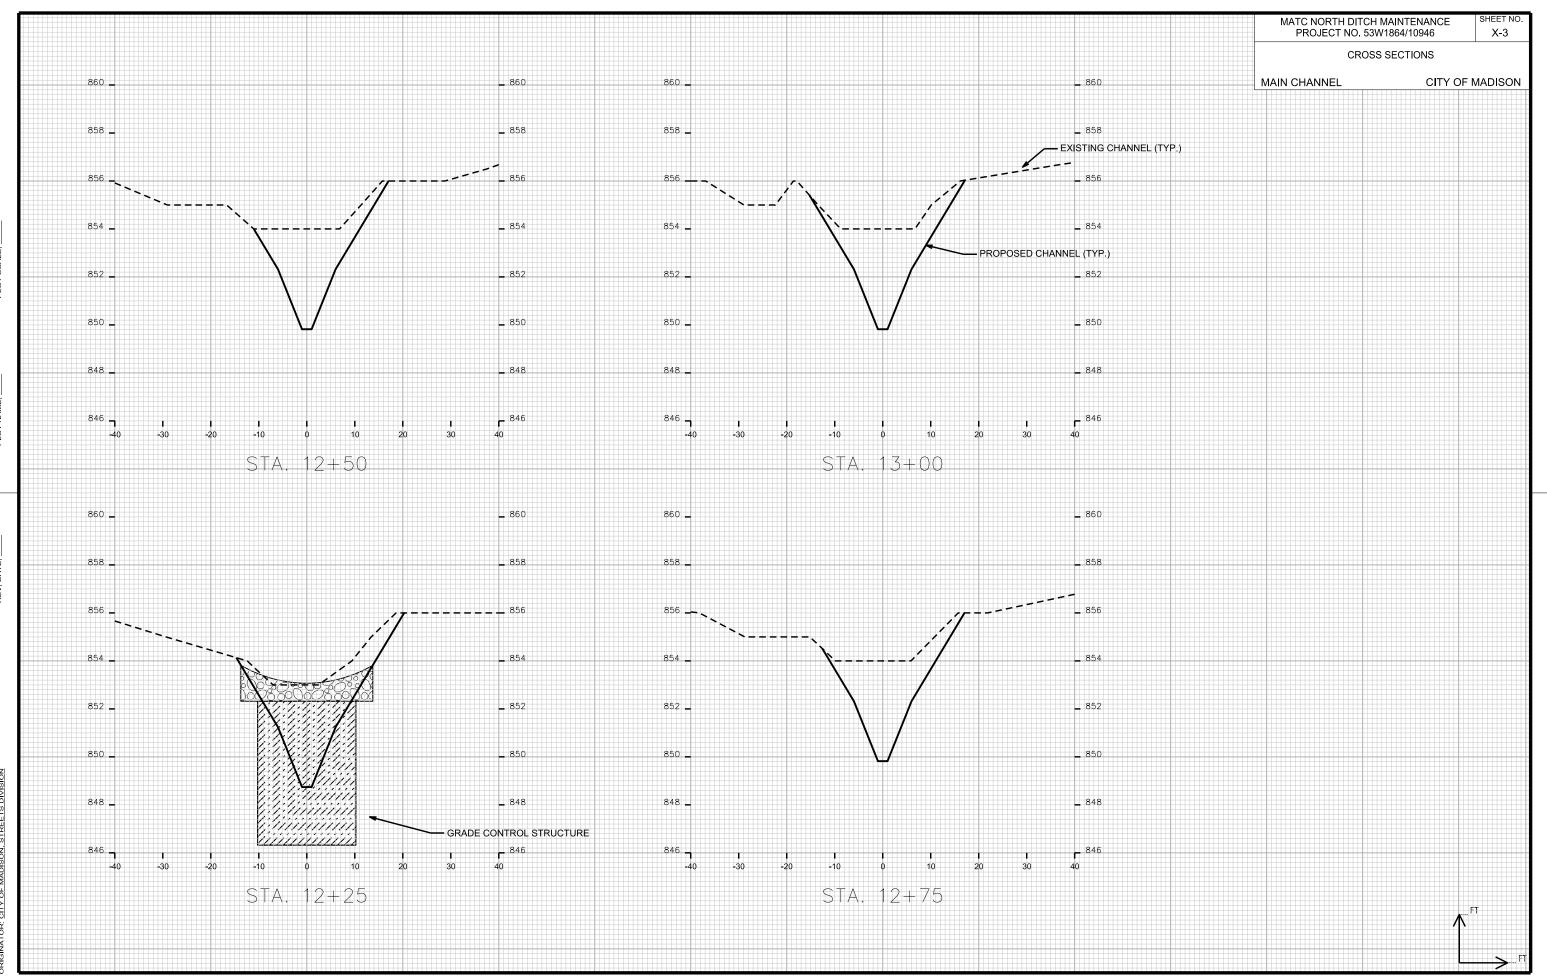

## INDEX OF SHEETS

| SHEET NO. 1       | TITLE SHEET                 |
|-------------------|-----------------------------|
| SHEET NO. ECI-EC2 | EROSION CONTROL PLAN        |
| SHEET NO. DI      | DETAILS                     |
| SHEET NO. PI-P3   | PLAN & PROFILE              |
| SHEET NO. XI–X16  | MAIN CHANNEL CROSS-SECTIONS |
| SHEET NO. X17–X18 | SIDE CHANNEL CROSS-SECTIONS |
|                   |                             |