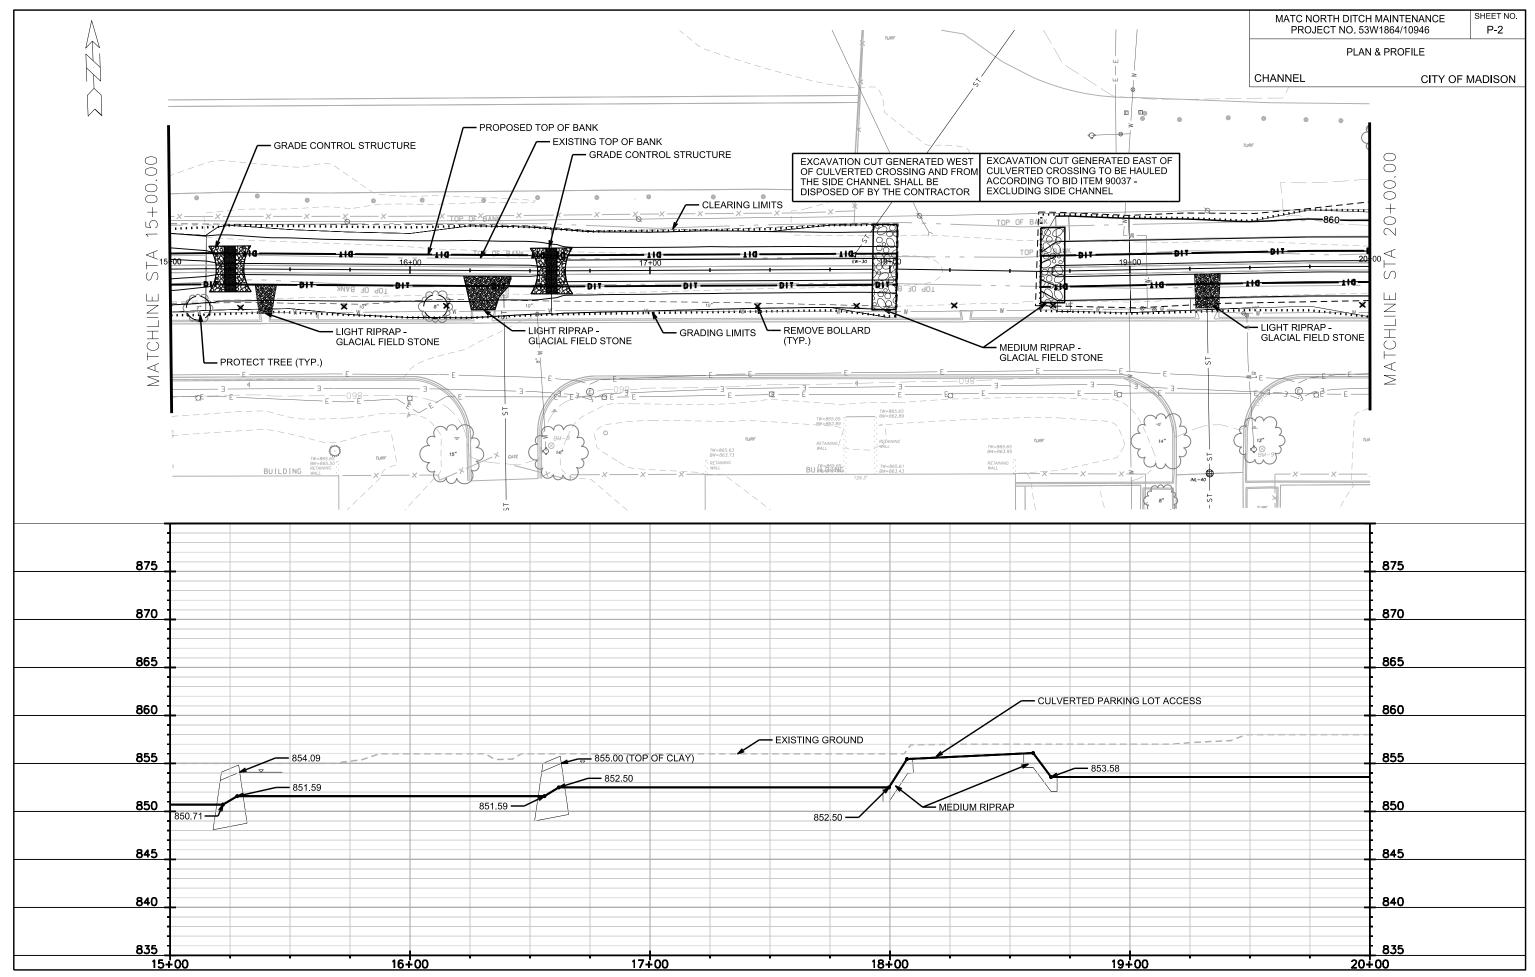

N              |
| ······ • • ····· |
| 0H               |
| Ċ                |
|                  |

| EARTH WORK SUMMARY:                                                                       |    |
|-------------------------------------------------------------------------------------------|----|
| EXCAVATION CUT – CHANNELS (MEASURED PLAN QUANTITY)                                        | Υ. |
| EXCAVATION CUT – UNDERCUT FOR CLAY LINER (INCIDENTAL TO LEAN CLAY-IMPORT)                 | Y. |
| EXCAVATION CUT - GRADE CONTROL STRUCTURE AND RIPRAP PLACEMENT (MEASURED AS PLAN QUANTITY) | Y. |
| TOTAL CUT                                                                                 | Y. |

PROJECT-LOCATION

FILE NAME: M:\DESIGN\Projects\53W1864\Storm\Design\53W1864-TitleSht.dgn





















5

DATE: 4/6/2016





\_\_\_\_\_











DATE: 4/6/2016



DATE: 4/6/2016

\_\_\_\_\_



DATE: 4/6/2016





\_\_\_\_\_