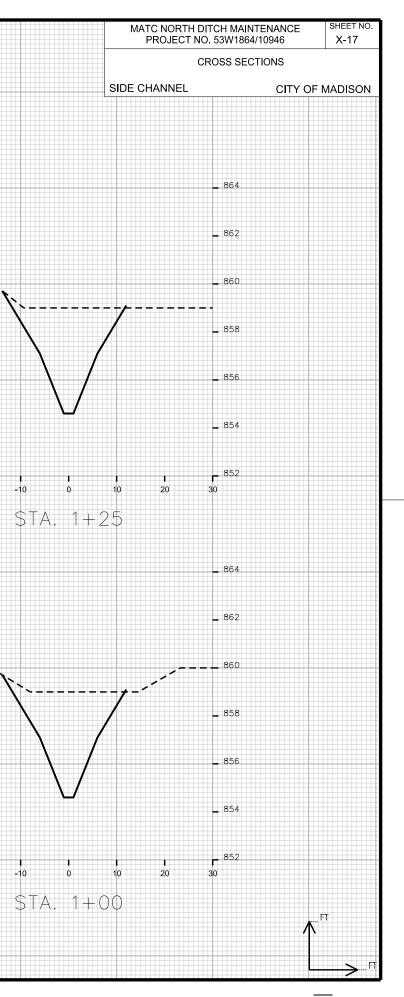

## INDEX OF SHEETS

| SHEET NO. 1       | TITLE SHEET                 |
|-------------------|-----------------------------|
| SHEET NO. ECI-EC2 | EROSION CONTROL PLAN        |
| SHEET NO. DI      | DETAILS                     |
| SHEET NO. PI-P3   | PLAN & PROFILE              |
| SHEET NO. XI–X16  | MAIN CHANNEL CROSS-SECTIONS |
| SHEET NO. X17–X18 | SIDE CHANNEL CROSS-SECTIONS |
|                   |                             |