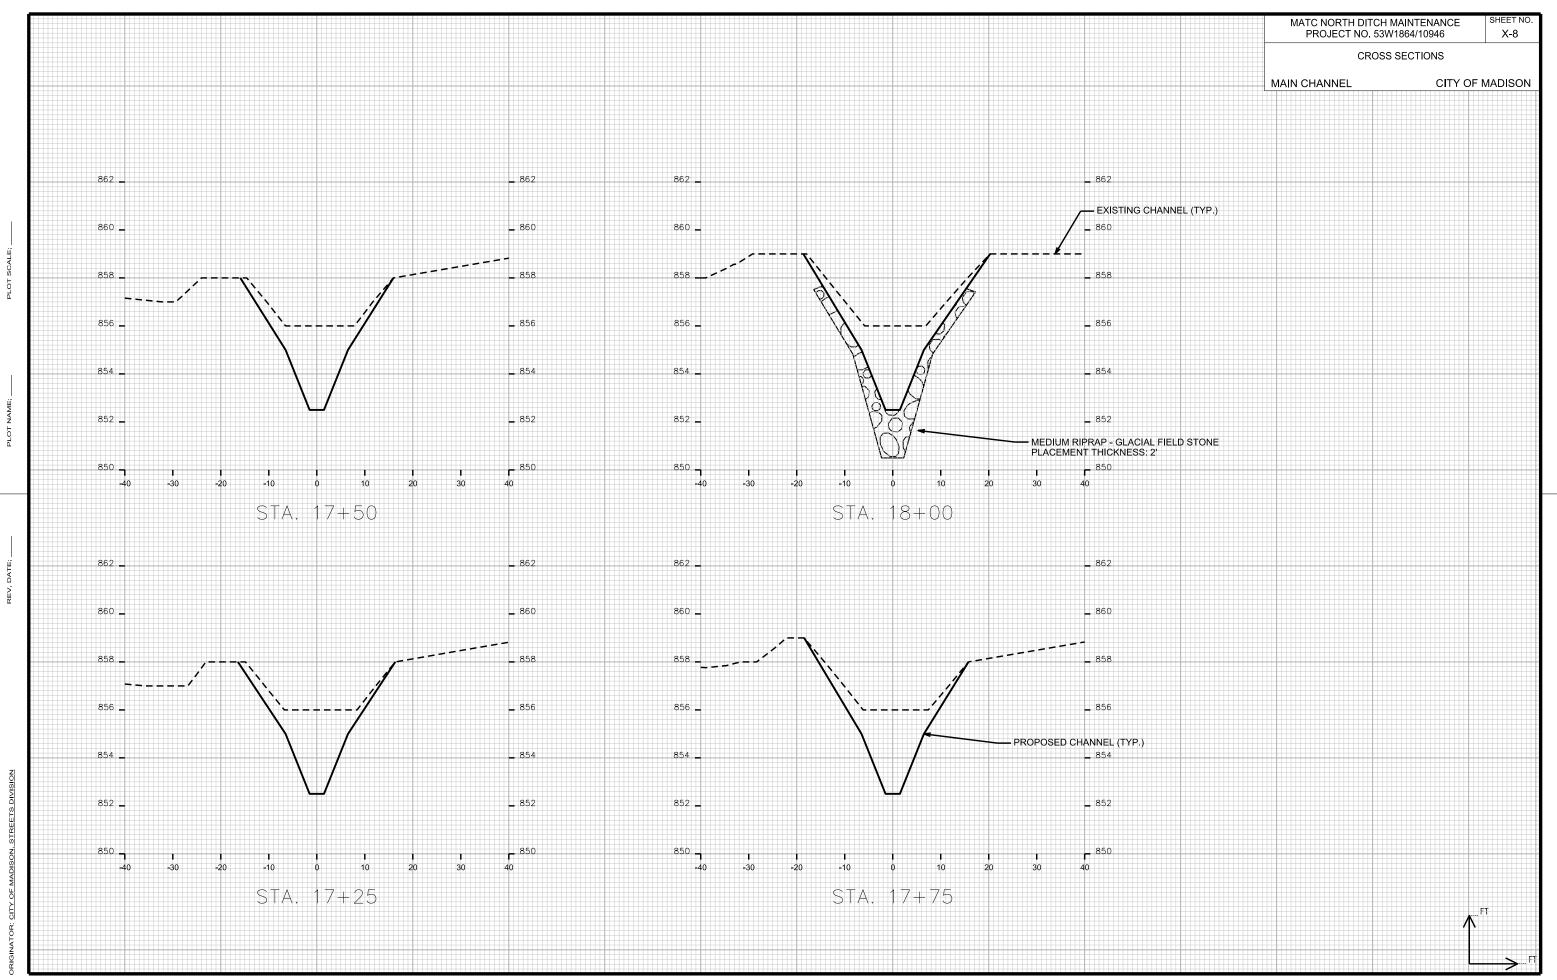

## INDEX OF SHEETS

| SHEET NO. 1       | TITLE SHEET                 |
|-------------------|-----------------------------|
| SHEET NO. ECI-EC2 | EROSION CONTROL PLAN        |
| SHEET NO. DI      | DETAILS                     |
| SHEET NO. PI-P3   | PLAN & PROFILE              |
| SHEET NO. XI–X16  | MAIN CHANNEL CROSS-SECTIONS |
| SHEET NO. X17–X18 | SIDE CHANNEL CROSS-SECTIONS |
|                   |                             |