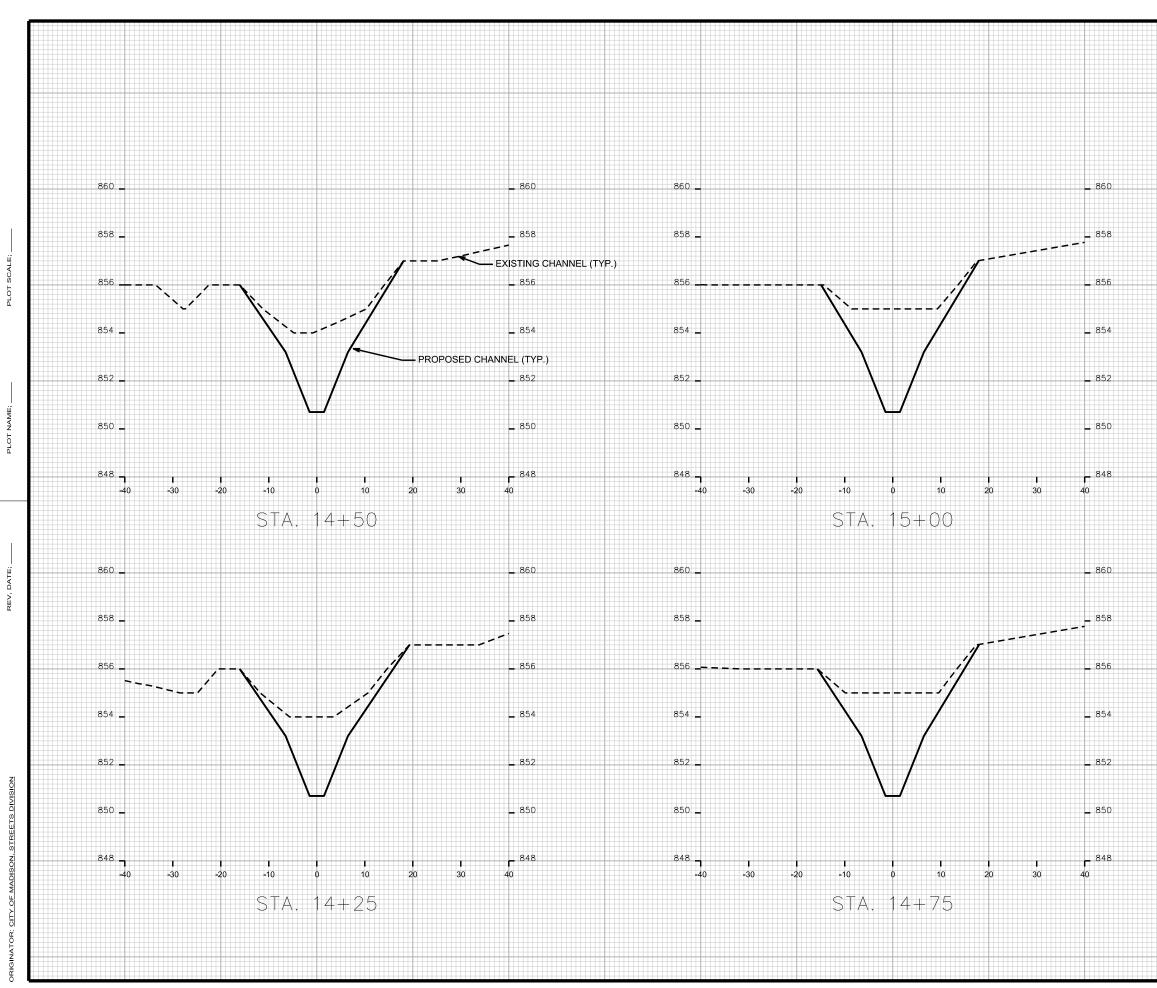

## INDEX OF SHEETS

| SHEET NO. 1       | TITLE SHEET                 |
|-------------------|-----------------------------|
| SHEET NO. ECI-EC2 | EROSION CONTROL PLAN        |
| SHEET NO. DI      | DETAILS                     |
| SHEET NO. PI-P3   | PLAN & PROFILE              |
| SHEET NO. XI–X16  | MAIN CHANNEL CROSS-SECTIONS |
| SHEET NO. X17–X18 | SIDE CHANNEL CROSS-SECTIONS |
|                   |                             |