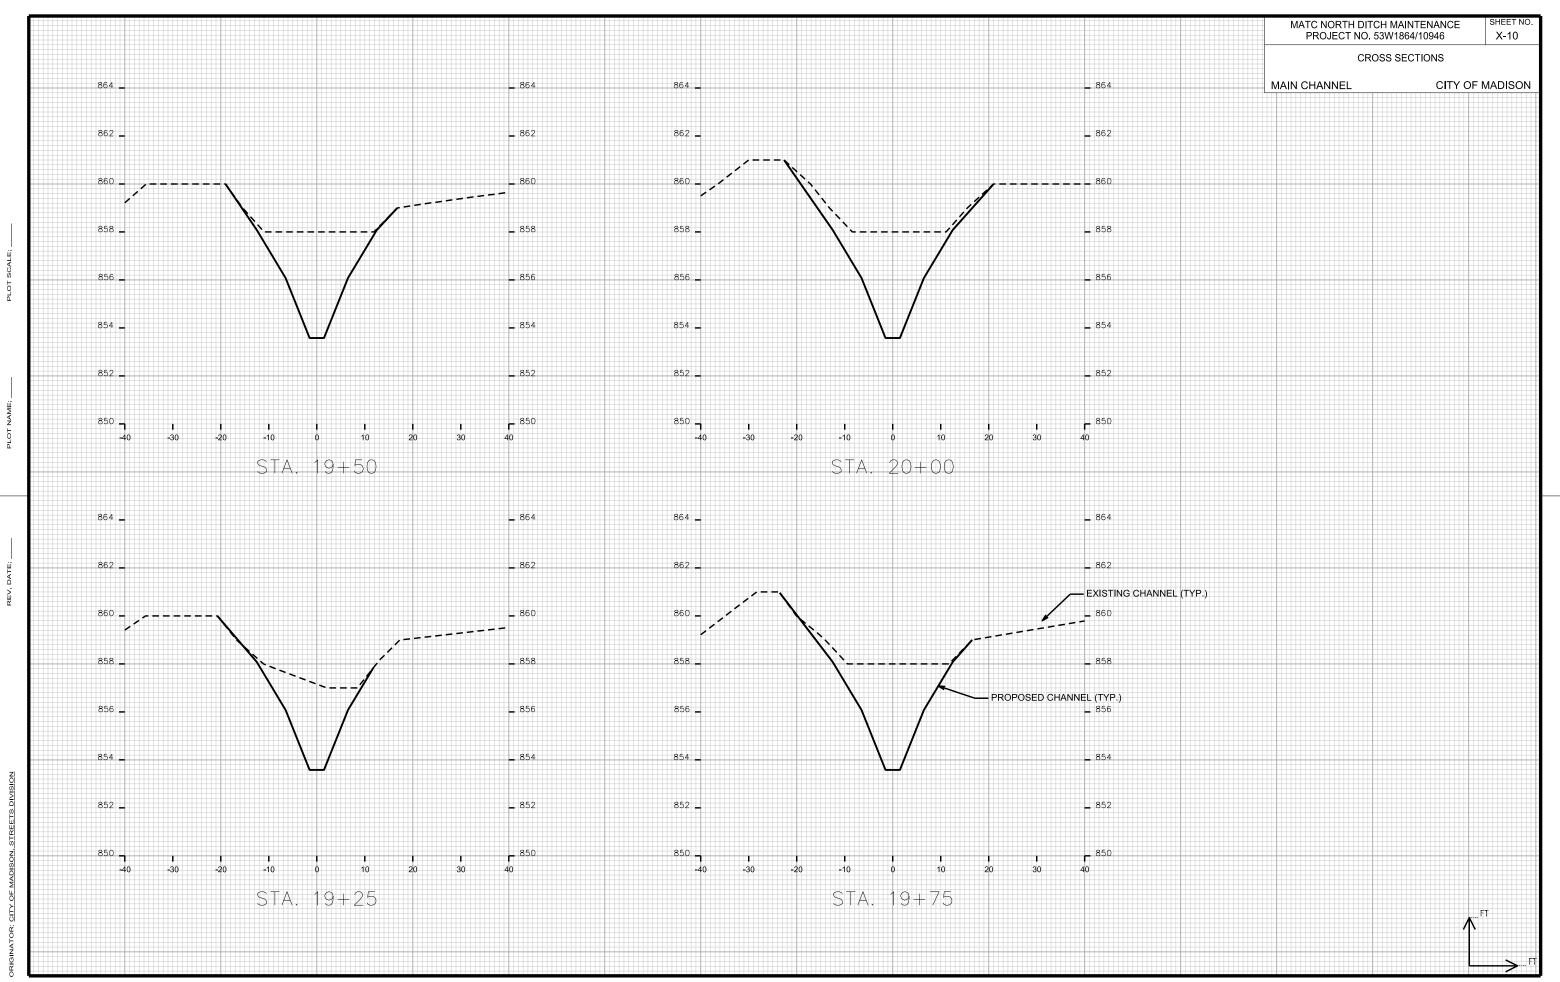

## INDEX OF SHEETS

| SHEET NO. 1       | TITLE SHEET                 |
|-------------------|-----------------------------|
| SHEET NO. ECI-EC2 | EROSION CONTROL PLAN        |
| SHEET NO. DI      | DETAILS                     |
| SHEET NO. PI-P3   | PLAN & PROFILE              |
| SHEET NO. XI–X16  | MAIN CHANNEL CROSS-SECTIONS |
| SHEET NO. X17–X18 | SIDE CHANNEL CROSS-SECTIONS |
|                   |                             |