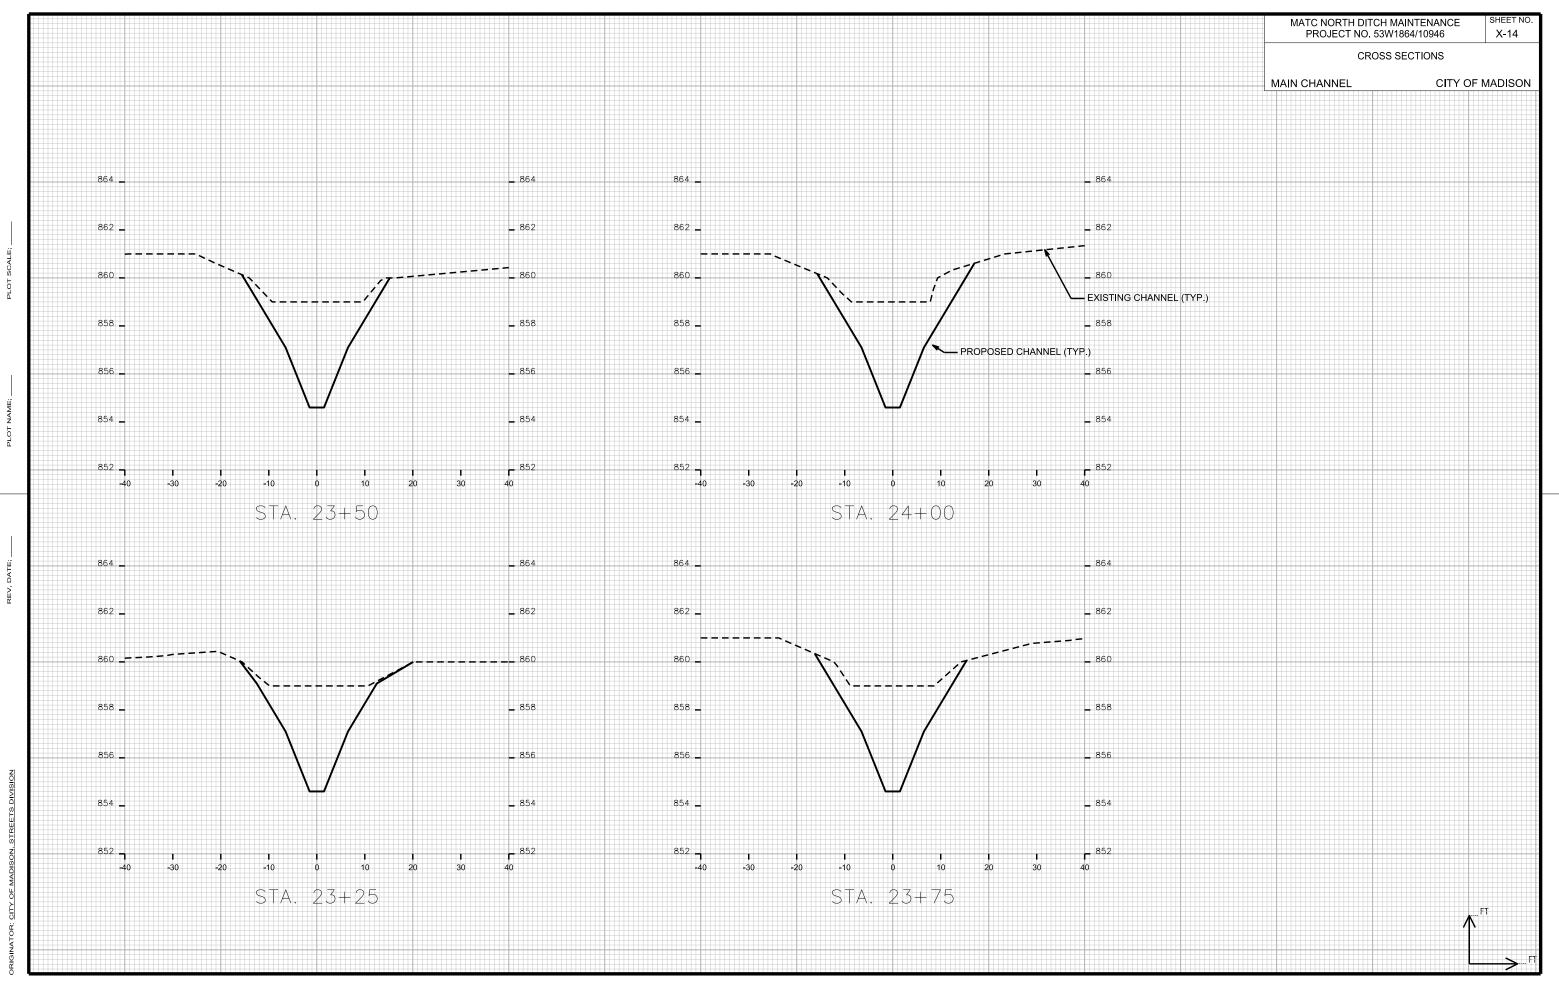

## INDEX OF SHEETS

| SHEET NO. 1       | TITLE SHEET                 |
|-------------------|-----------------------------|
| SHEET NO. ECI-EC2 | EROSION CONTROL PLAN        |
| SHEET NO. DI      | DETAILS                     |
| SHEET NO. PI-P3   | PLAN & PROFILE              |
| SHEET NO. XI–X16  | MAIN CHANNEL CROSS-SECTIONS |
| SHEET NO. X17–X18 | SIDE CHANNEL CROSS-SECTIONS |
|                   |                             |