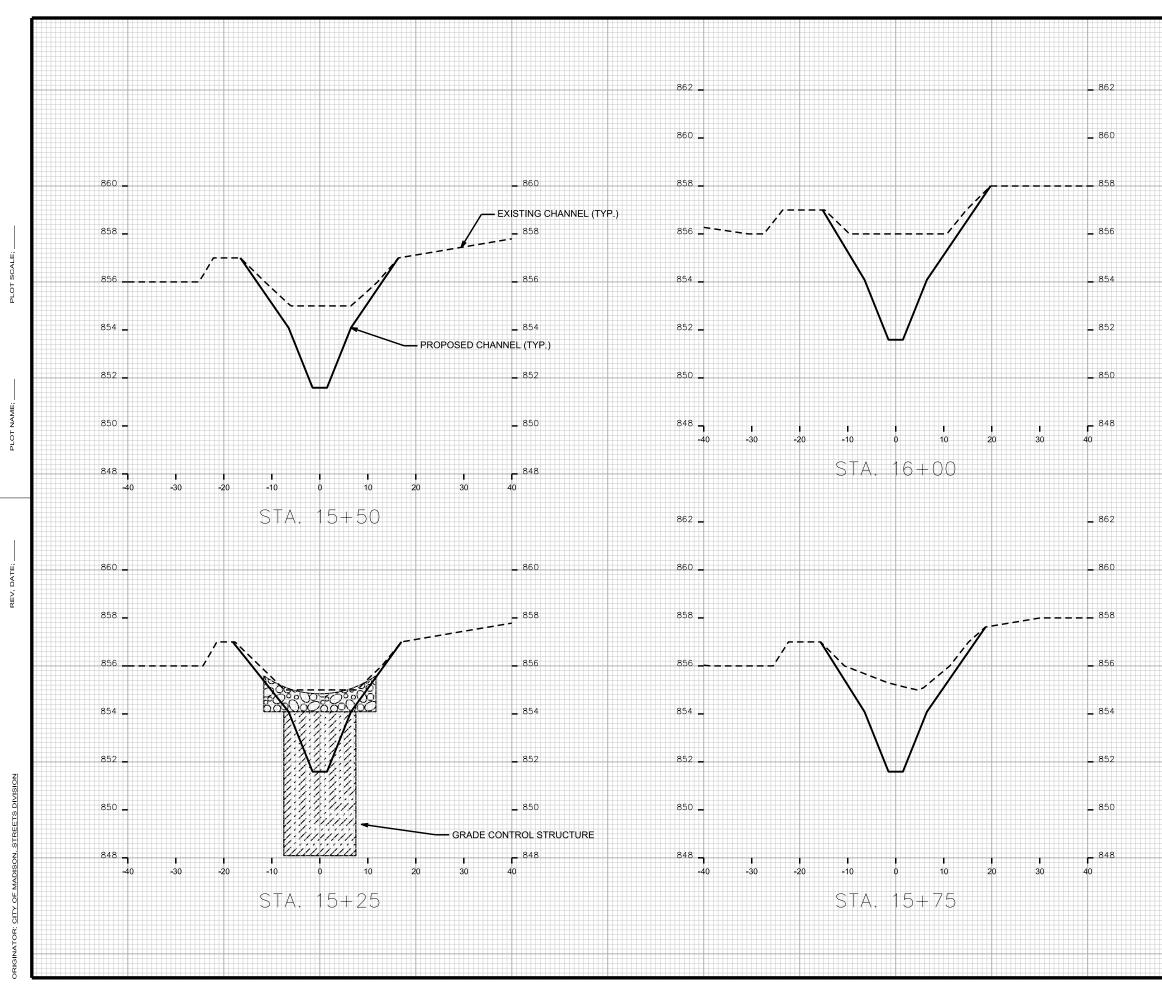

## INDEX OF SHEETS

| SHEET NO. 1       | TITLE SHEET                 |
|-------------------|-----------------------------|
| SHEET NO. ECI-EC2 | EROSION CONTROL PLAN        |
| SHEET NO. DI      | DETAILS                     |
| SHEET NO. PI-P3   | PLAN & PROFILE              |
| SHEET NO. XI–X16  | MAIN CHANNEL CROSS-SECTIONS |
| SHEET NO. X17–X18 | SIDE CHANNEL CROSS-SECTIONS |
|                   |                             |