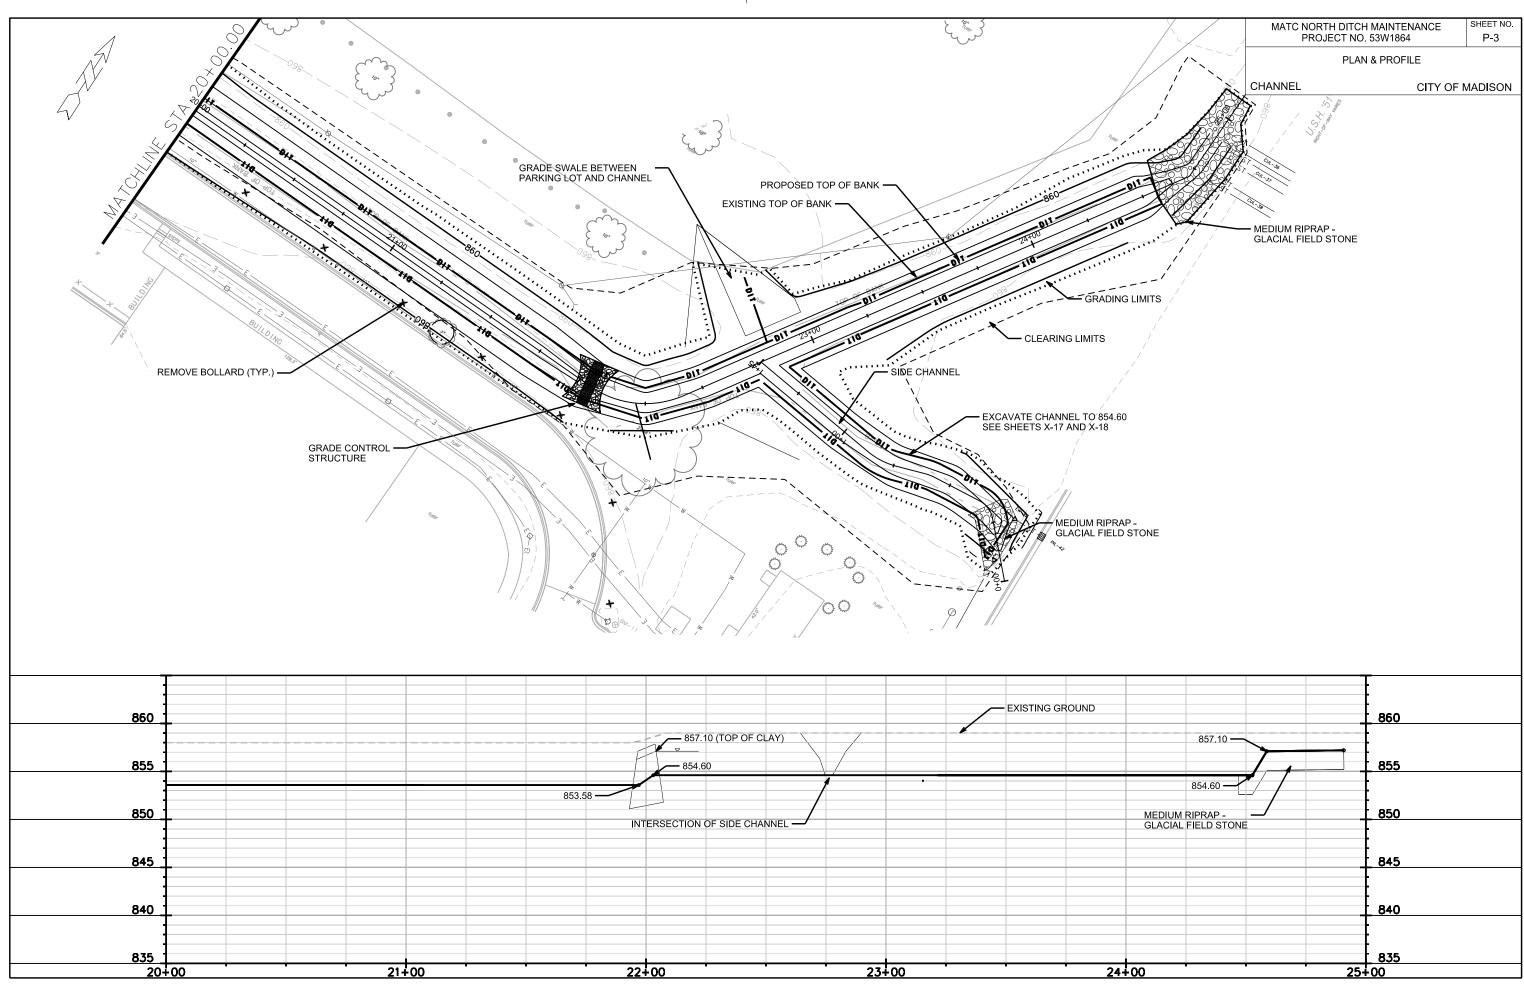

|
| ······ • • ····· |
| 0H               |
| Ċ                |
|                  |

| EARTH WORK SUMMARY:                                                                       |    |
|-------------------------------------------------------------------------------------------|----|
| EXCAVATION CUT – CHANNELS (MEASURED PLAN QUANTITY)                                        | Υ. |
| EXCAVATION CUT – UNDERCUT FOR CLAY LINER (INCIDENTAL TO LEAN CLAY-IMPORT)                 | Y. |
| EXCAVATION CUT - GRADE CONTROL STRUCTURE AND RIPRAP PLACEMENT (MEASURED AS PLAN QUANTITY) | Y. |
| TOTAL CUT                                                                                 | Y. |

PROJECT-LOCATION

FILE NAME: M:\DESIGN\Projects\53W1864\Storm\Design\53W1864-TitleSht.dgn





















5

DATE: 4/6/2016





\_\_\_\_\_











DATE: 4/6/2016



DATE: 4/6/2016

\_\_\_\_\_



DATE: 4/6/2016





\_\_\_\_\_