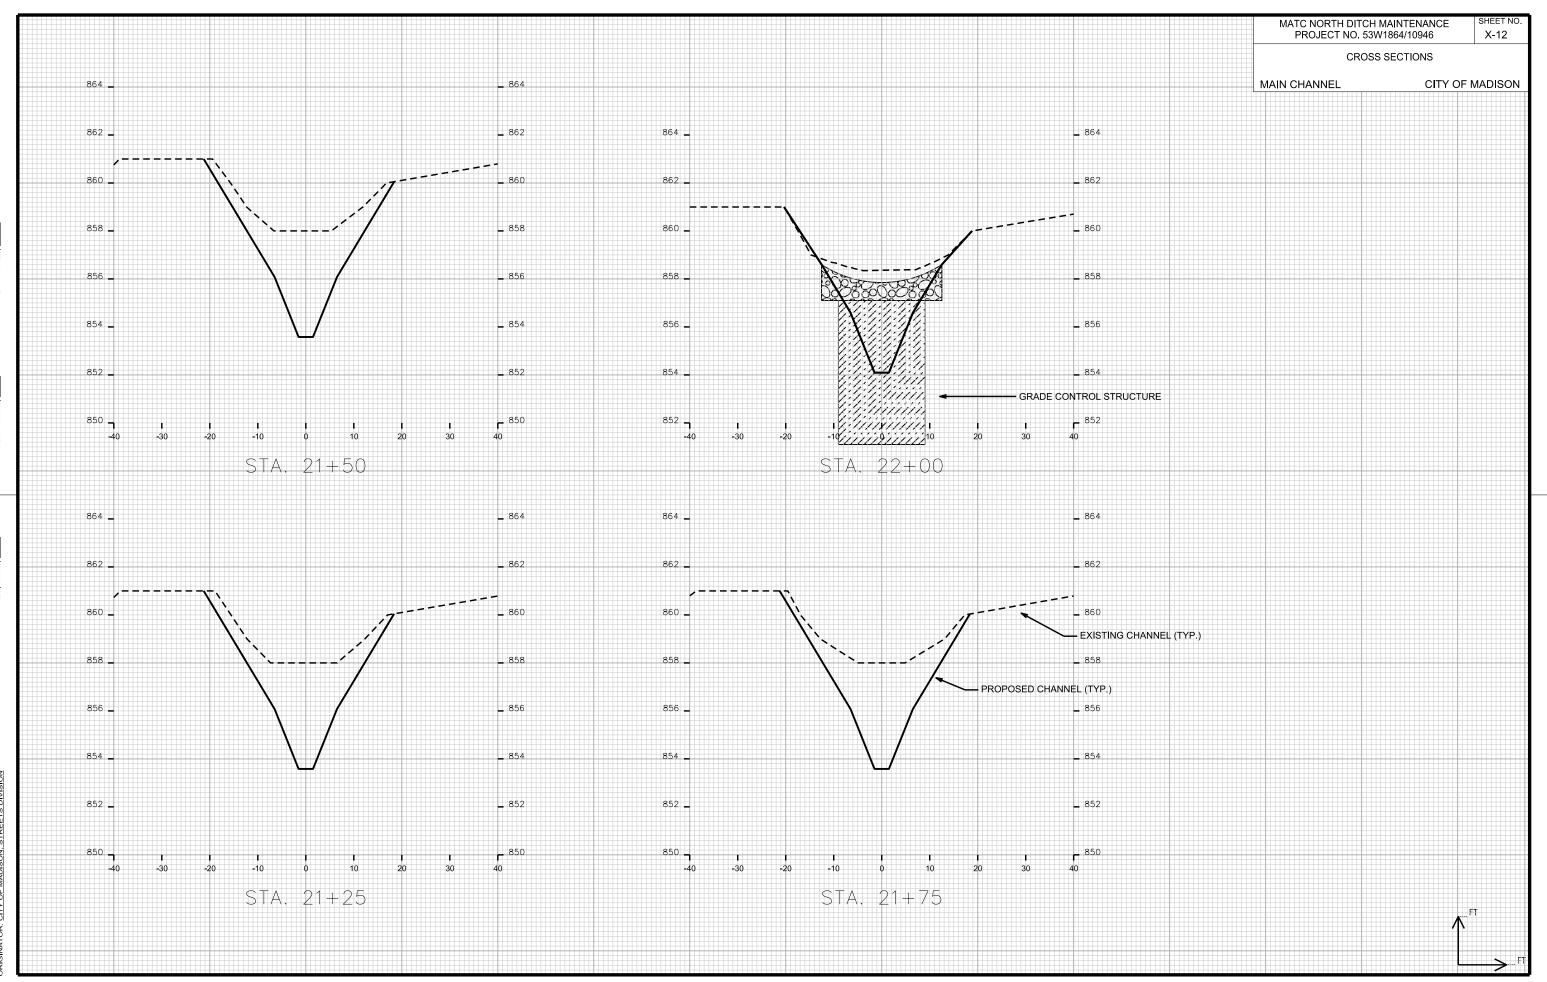

## INDEX OF SHEETS

| SHEET NO. 1       | TITLE SHEET                 |
|-------------------|-----------------------------|
| SHEET NO. ECI-EC2 | EROSION CONTROL PLAN        |
| SHEET NO. DI      | DETAILS                     |
| SHEET NO. PI-P3   | PLAN & PROFILE              |
| SHEET NO. XI–X16  | MAIN CHANNEL CROSS-SECTIONS |
| SHEET NO. X17–X18 | SIDE CHANNEL CROSS-SECTIONS |
|                   |                             |