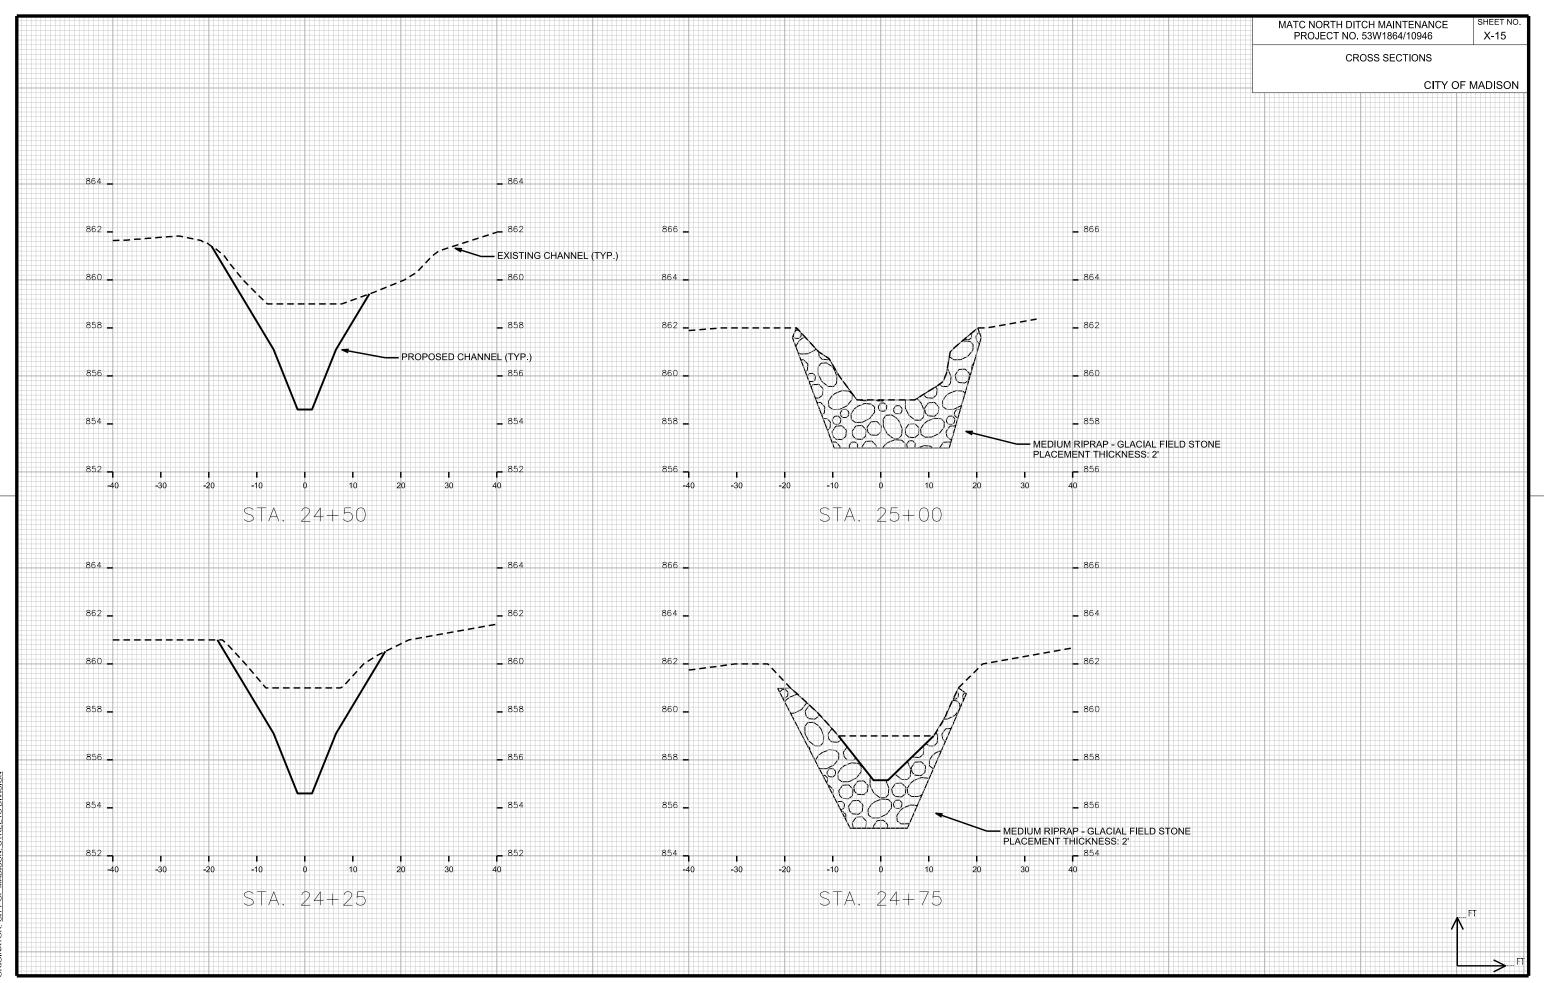

## INDEX OF SHEETS

| SHEET NO. 1       | TITLE SHEET                 |
|-------------------|-----------------------------|
| SHEET NO. ECI-EC2 | EROSION CONTROL PLAN        |
| SHEET NO. DI      | DETAILS                     |
| SHEET NO. PI-P3   | PLAN & PROFILE              |
| SHEET NO. XI–X16  | MAIN CHANNEL CROSS-SECTIONS |
| SHEET NO. X17–X18 | SIDE CHANNEL CROSS-SECTIONS |
|                   |                             |