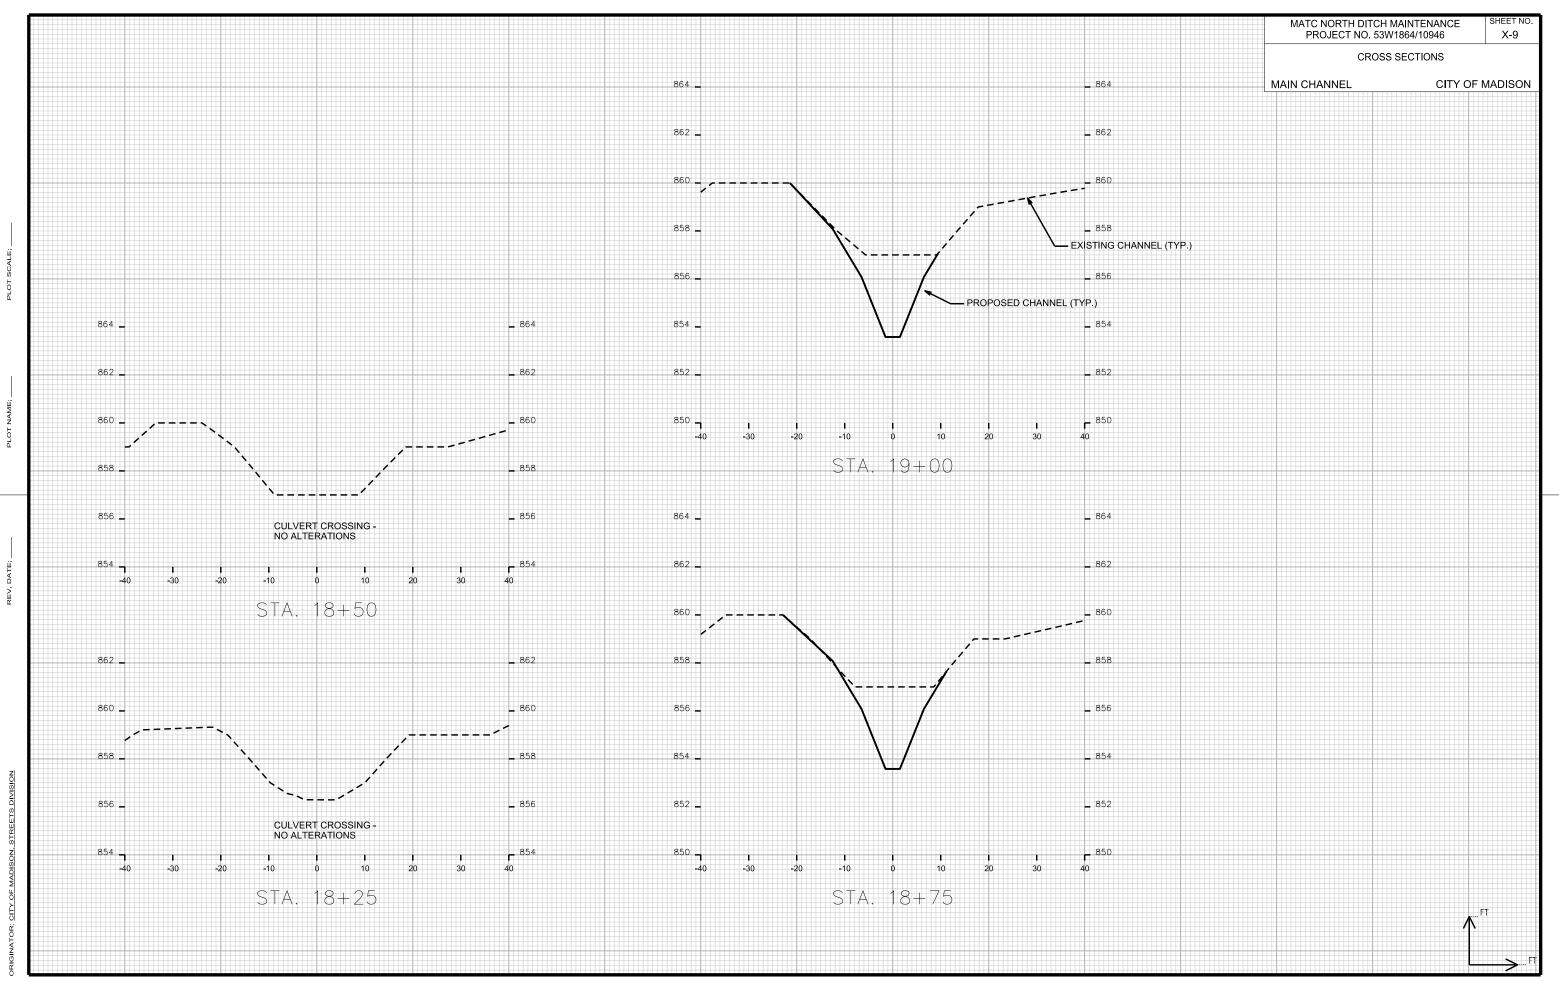

## INDEX OF SHEETS

| SHEET NO. 1       | TITLE SHEET                 |
|-------------------|-----------------------------|
| SHEET NO. ECI-EC2 | EROSION CONTROL PLAN        |
| SHEET NO. DI      | DETAILS                     |
| SHEET NO. PI-P3   | PLAN & PROFILE              |
| SHEET NO. XI–X16  | MAIN CHANNEL CROSS-SECTIONS |
| SHEET NO. X17–X18 | SIDE CHANNEL CROSS-SECTIONS |
|                   |                             |