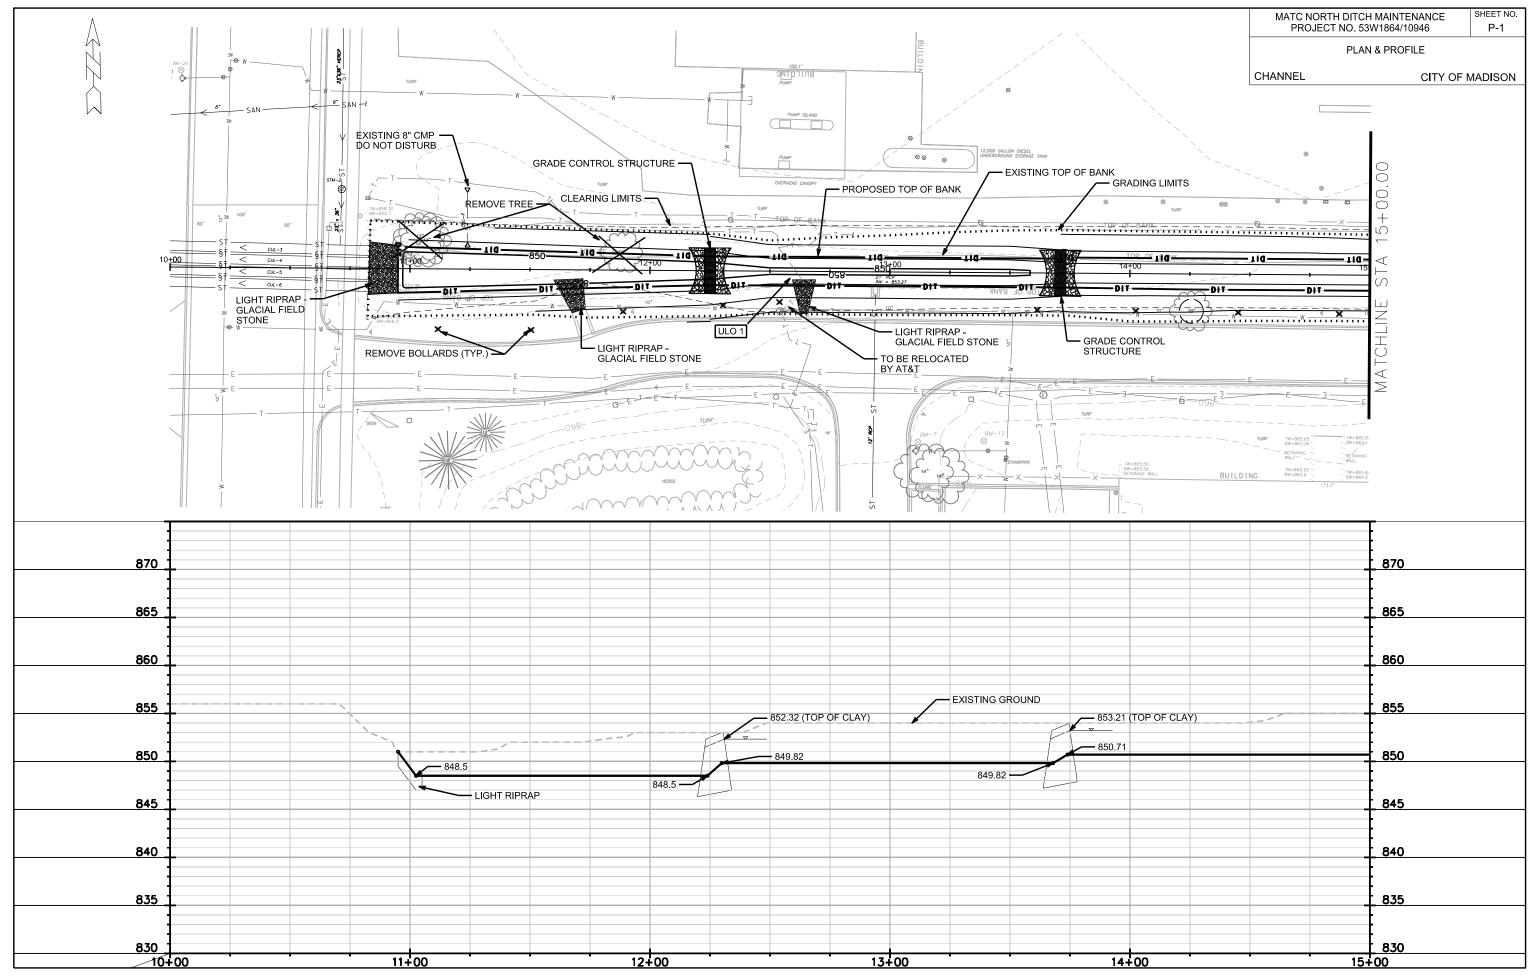

## INDEX OF SHEETS

| SHEET NO. 1       | TITLE SHEET                 |
|-------------------|-----------------------------|
| SHEET NO. ECI-EC2 | EROSION CONTROL PLAN        |
| SHEET NO. DI      | DETAILS                     |
| SHEET NO. PI-P3   | PLAN & PROFILE              |
| SHEET NO. XI–X16  | MAIN CHANNEL CROSS-SECTIONS |
| SHEET NO. X17–X18 | SIDE CHANNEL CROSS-SECTIONS |
|                   |                             |