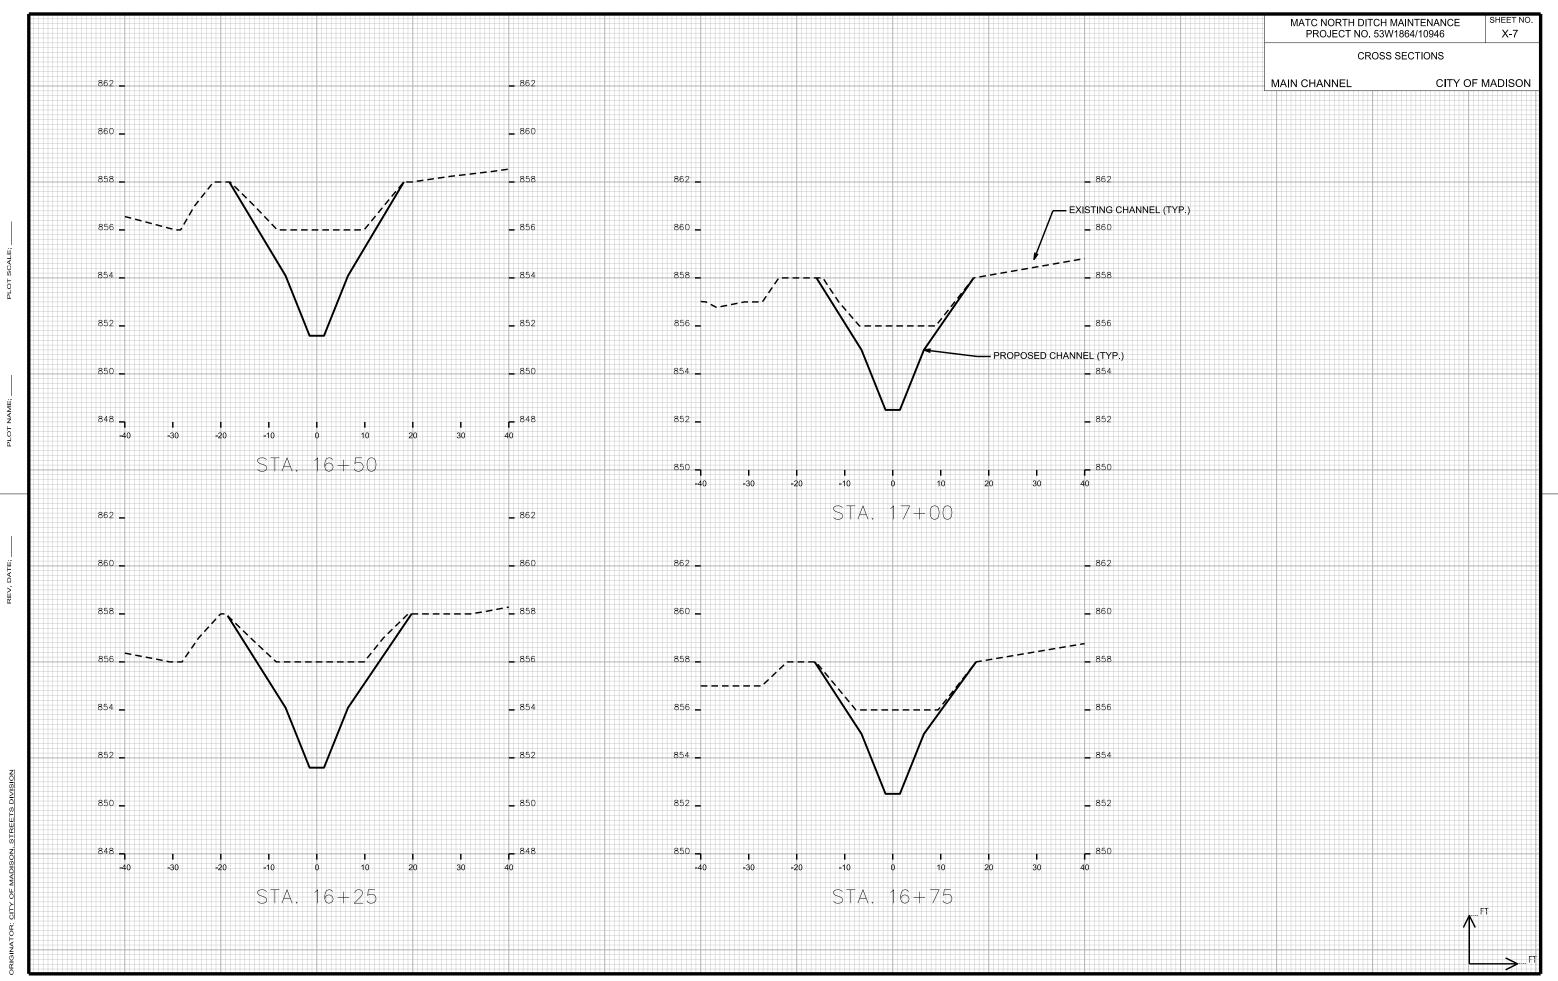

## INDEX OF SHEETS

| SHEET NO. 1       | TITLE SHEET                 |
|-------------------|-----------------------------|
| SHEET NO. ECI-EC2 | EROSION CONTROL PLAN        |
| SHEET NO. DI      | DETAILS                     |
| SHEET NO. PI-P3   | PLAN & PROFILE              |
| SHEET NO. XI–X16  | MAIN CHANNEL CROSS-SECTIONS |
| SHEET NO. X17–X18 | SIDE CHANNEL CROSS-SECTIONS |
|                   |                             |