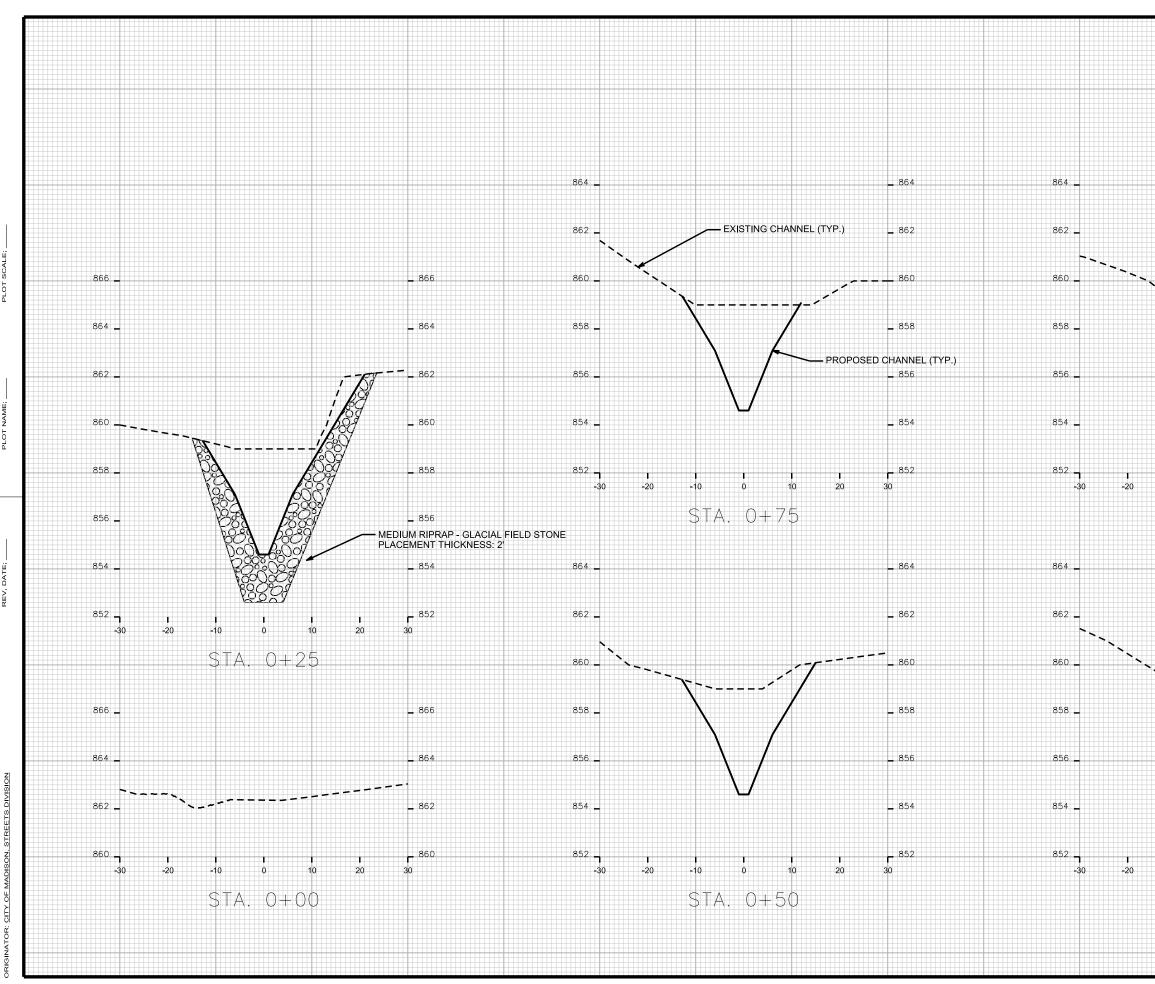

## INDEX OF SHEETS

| SHEET NO. 1       | TITLE SHEET                 |
|-------------------|-----------------------------|
| SHEET NO. ECI-EC2 | EROSION CONTROL PLAN        |
| SHEET NO. DI      | DETAILS                     |
| SHEET NO. PI-P3   | PLAN & PROFILE              |
| SHEET NO. XI–X16  | MAIN CHANNEL CROSS-SECTIONS |
| SHEET NO. X17–X18 | SIDE CHANNEL CROSS-SECTIONS |
|                   |                             |