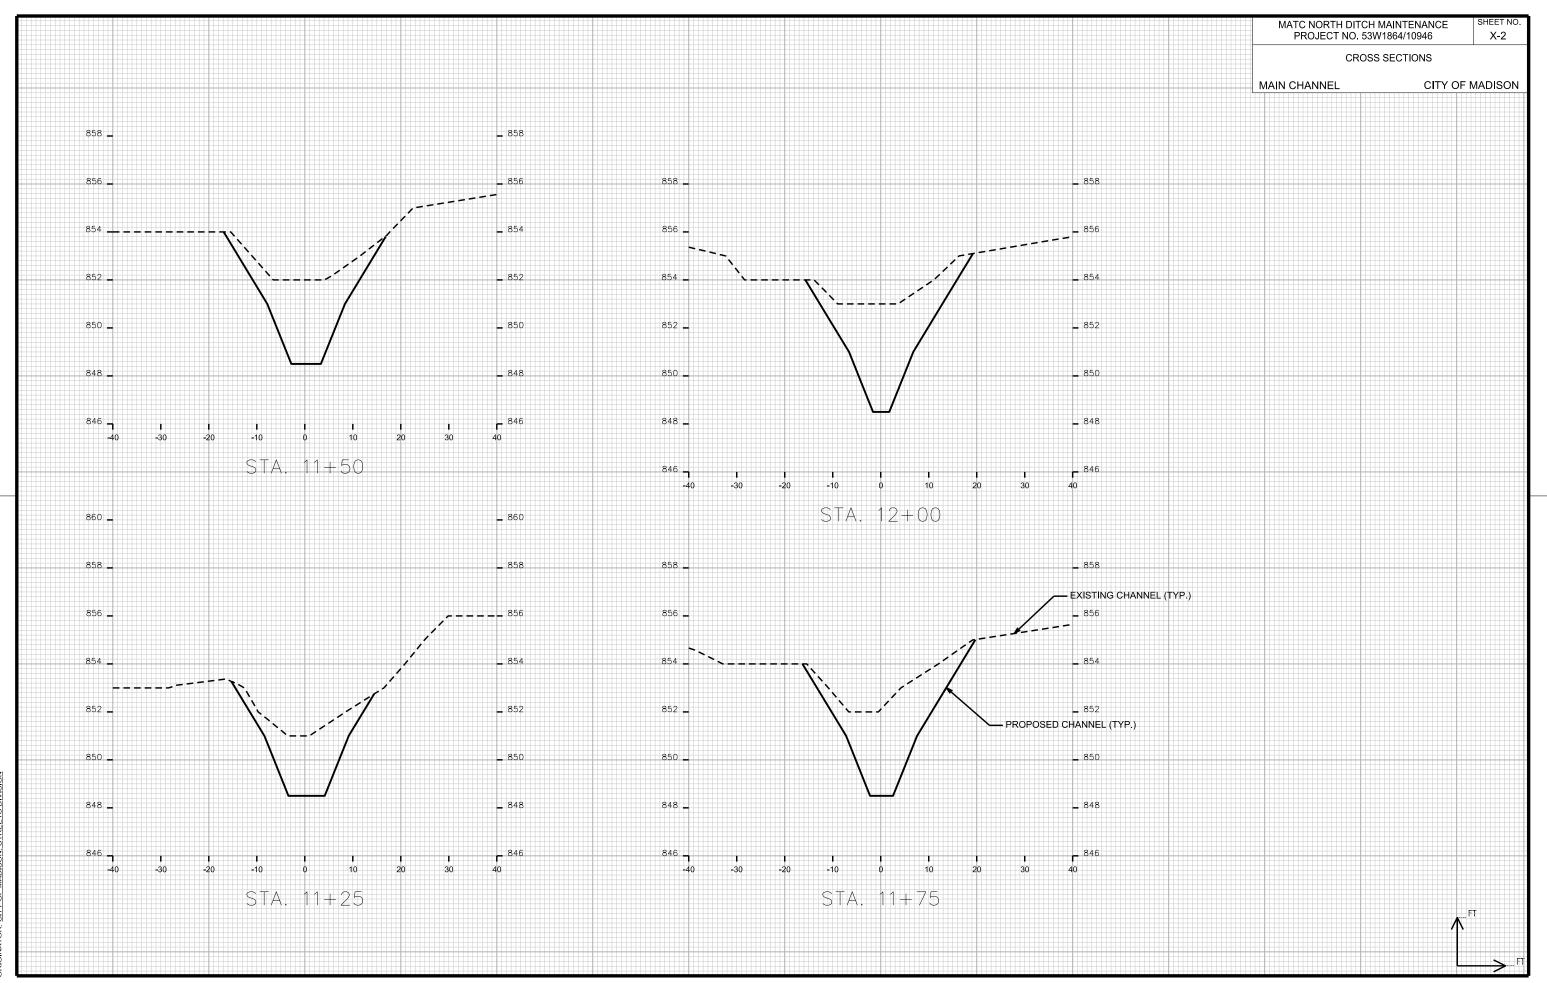

## INDEX OF SHEETS

| SHEET NO. 1       | TITLE SHEET                 |
|-------------------|-----------------------------|
| SHEET NO. ECI-EC2 | EROSION CONTROL PLAN        |
| SHEET NO. DI      | DETAILS                     |
| SHEET NO. PI-P3   | PLAN & PROFILE              |
| SHEET NO. XI–X16  | MAIN CHANNEL CROSS-SECTIONS |
| SHEET NO. X17–X18 | SIDE CHANNEL CROSS-SECTIONS |
|                   |                             |