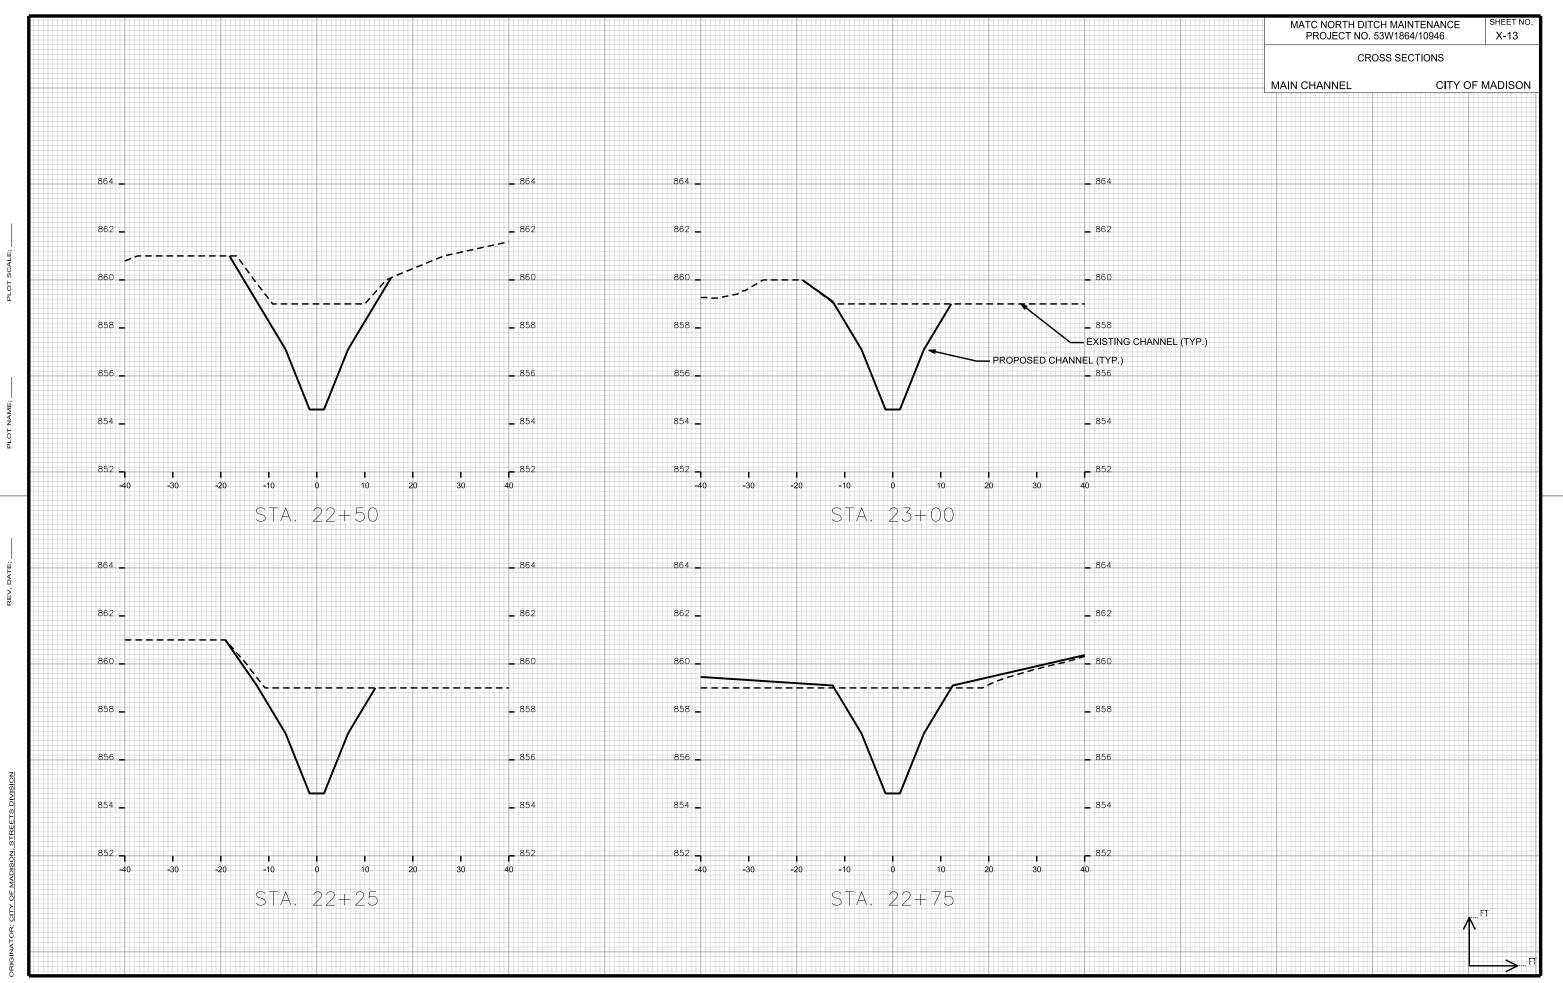

## INDEX OF SHEETS

| SHEET NO. 1       | TITLE SHEET                 |
|-------------------|-----------------------------|
| SHEET NO. ECI-EC2 | EROSION CONTROL PLAN        |
| SHEET NO. DI      | DETAILS                     |
| SHEET NO. PI-P3   | PLAN & PROFILE              |
| SHEET NO. XI–X16  | MAIN CHANNEL CROSS-SECTIONS |
| SHEET NO. X17–X18 | SIDE CHANNEL CROSS-SECTIONS |
|                   |                             |