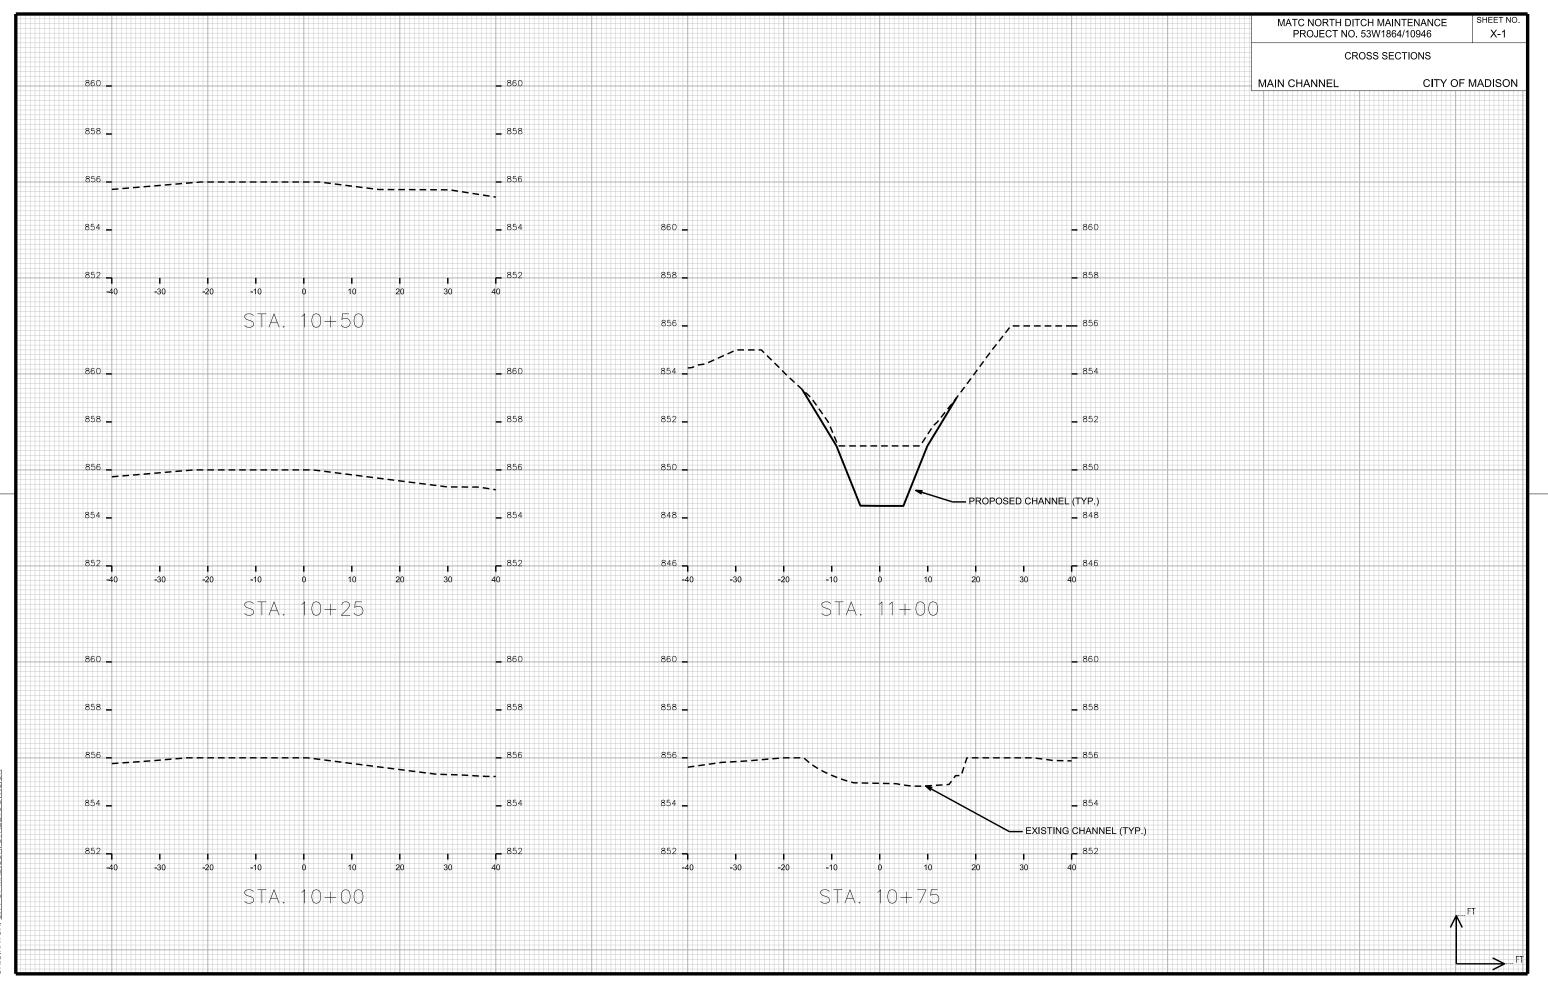

## INDEX OF SHEETS

| SHEET NO. 1       | TITLE SHEET                 |
|-------------------|-----------------------------|
| SHEET NO. ECI-EC2 | EROSION CONTROL PLAN        |
| SHEET NO. DI      | DETAILS                     |
| SHEET NO. PI-P3   | PLAN & PROFILE              |
| SHEET NO. XI–X16  | MAIN CHANNEL CROSS-SECTIONS |
| SHEET NO. X17–X18 | SIDE CHANNEL CROSS-SECTIONS |
|                   |                             |