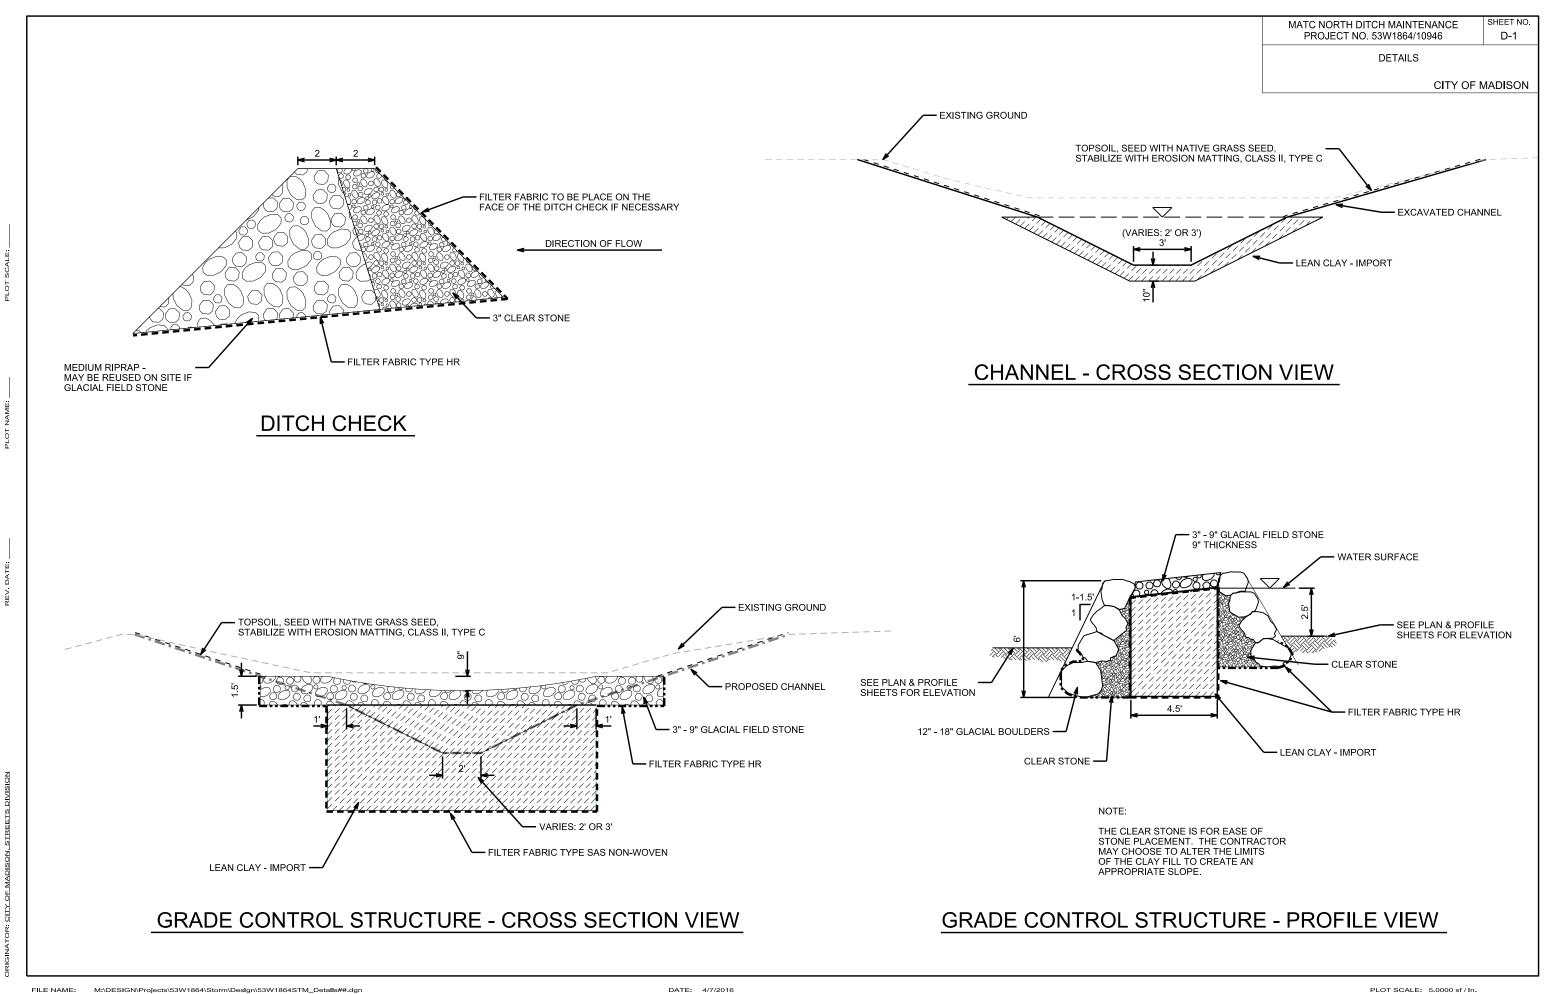

## INDEX OF SHEETS

| SHEET NO. 1       | TITLE SHEET                 |
|-------------------|-----------------------------|
| SHEET NO. ECI-EC2 | EROSION CONTROL PLAN        |
| SHEET NO. DI      | DETAILS                     |
| SHEET NO. PI-P3   | PLAN & PROFILE              |
| SHEET NO. XI–X16  | MAIN CHANNEL CROSS-SECTIONS |
| SHEET NO. X17–X18 | SIDE CHANNEL CROSS-SECTIONS |
|                   |                             |