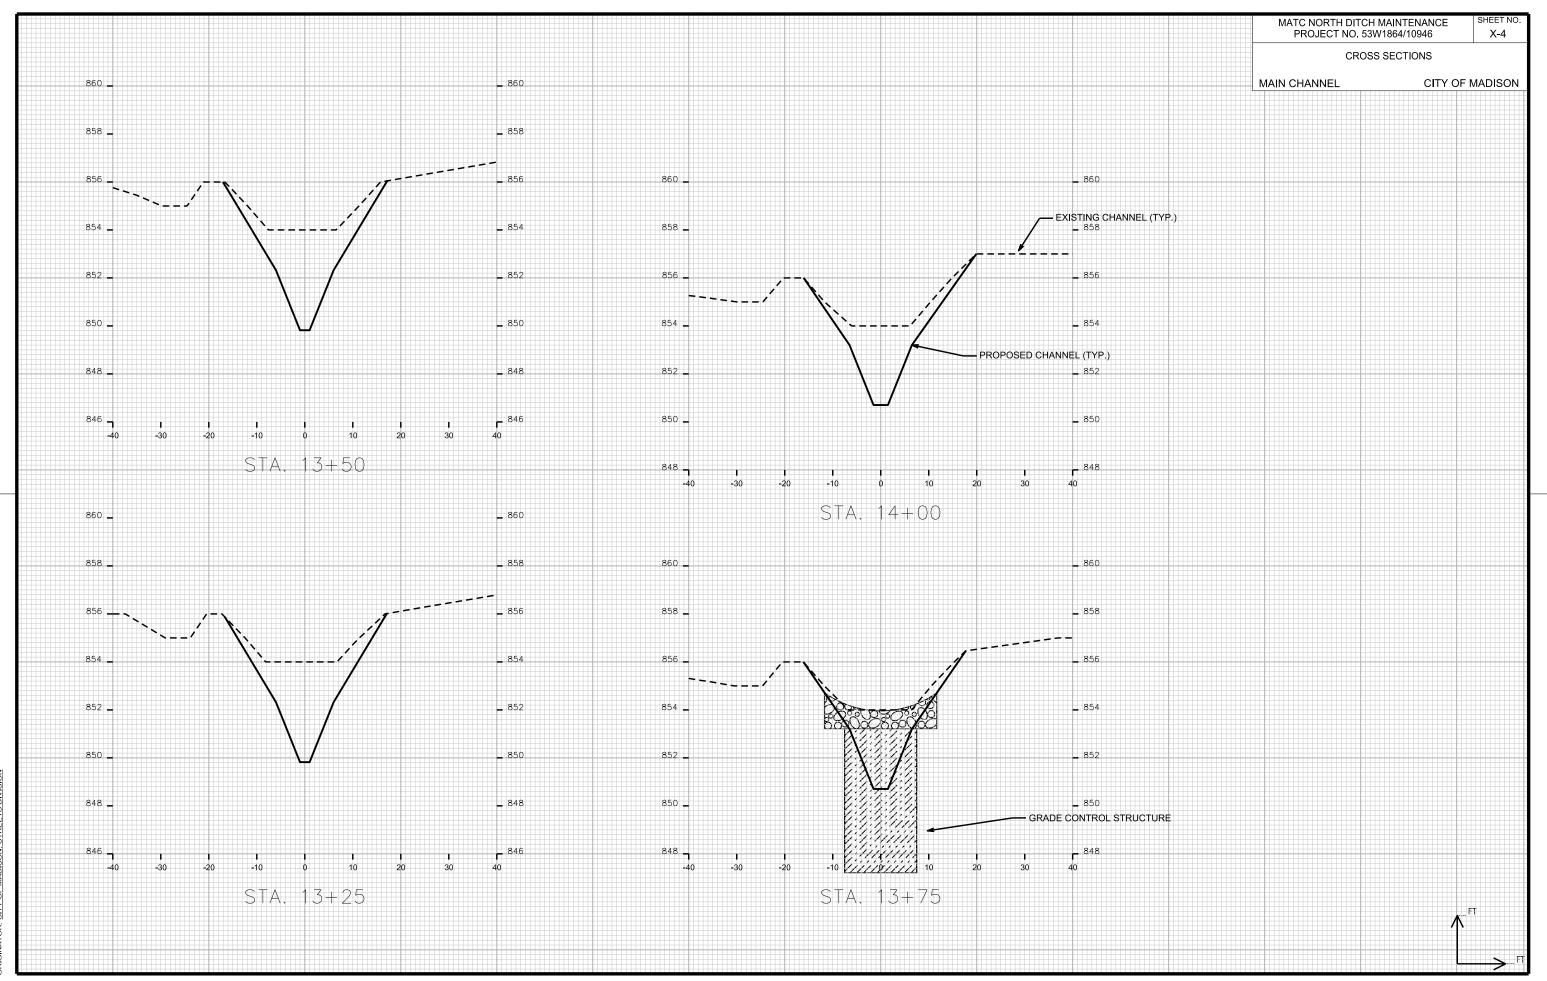

## INDEX OF SHEETS

| SHEET NO. 1       | TITLE SHEET                 |
|-------------------|-----------------------------|
| SHEET NO. ECI-EC2 | EROSION CONTROL PLAN        |
| SHEET NO. DI      | DETAILS                     |
| SHEET NO. PI-P3   | PLAN & PROFILE              |
| SHEET NO. XI–X16  | MAIN CHANNEL CROSS-SECTIONS |
| SHEET NO. X17–X18 | SIDE CHANNEL CROSS-SECTIONS |
|                   |                             |