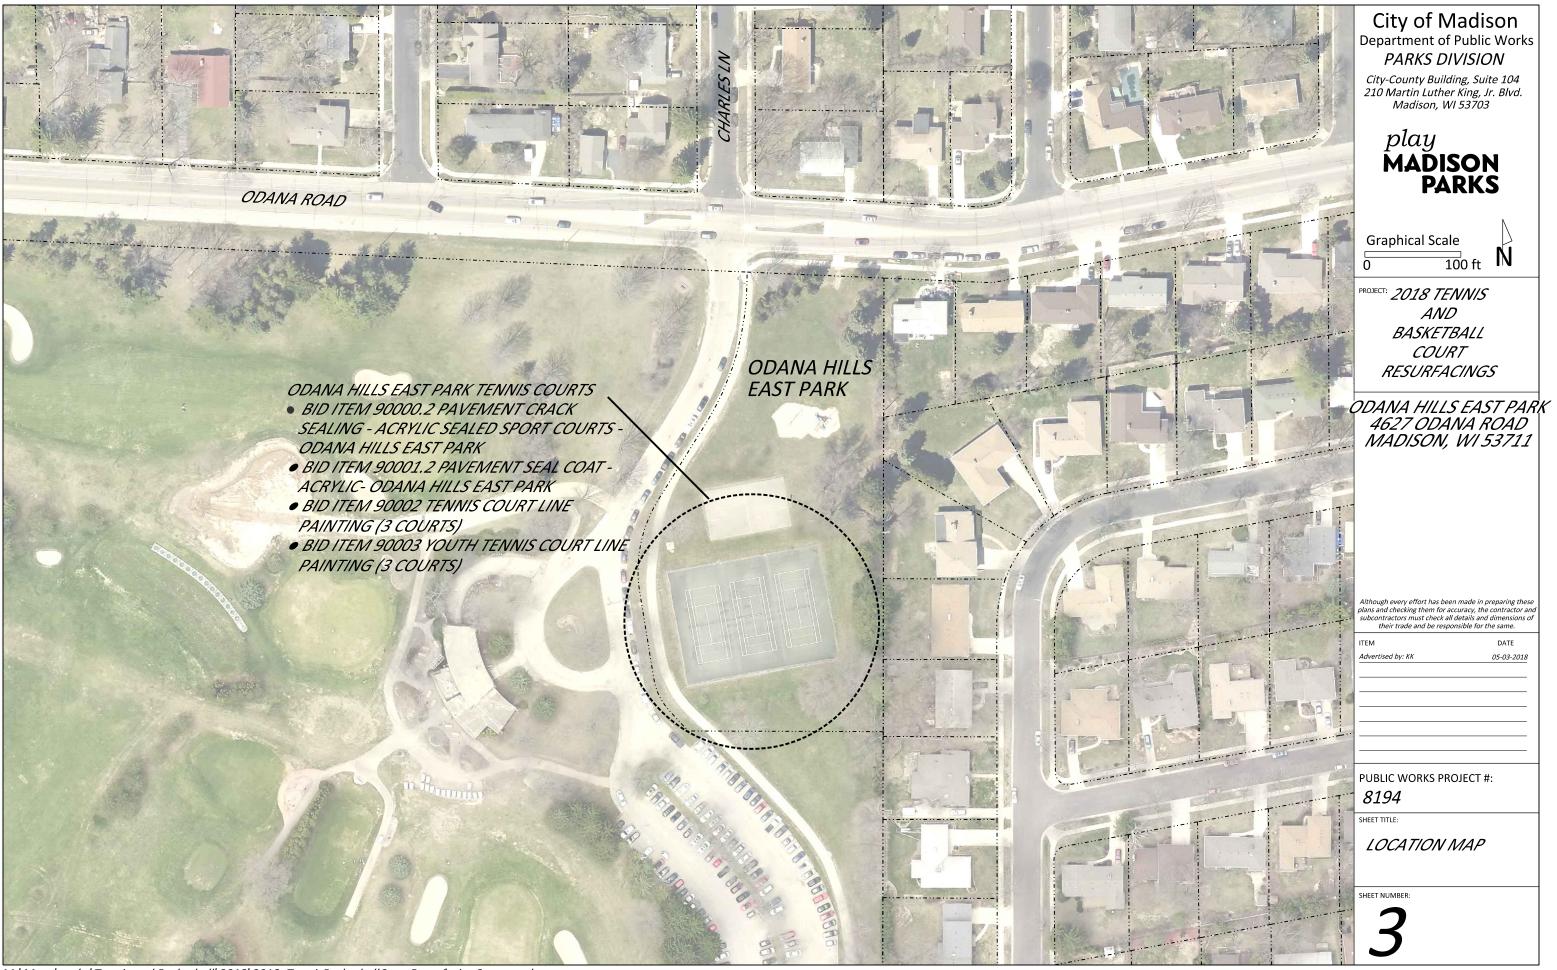

## SHEET SCHEDULE

- GOODMAN PARK BASKETBALL COURT LOCATION MAP
- NAKOMA PARK TENNIS COURT LOCATION MAP
- ODANA HILLS EAST PARK TENNIS COURTS LOCATION MAP
- OLBRICH PARK TENNIS COURTS LOCATION MAP
- RENNEBOHM PARK TENNIS COURTS LOCATION MAP
- RICHMOND HILL PARK BASKETBALL COURT LOCATION MAP
- WALNUT GROVE TENNIS COURTS LOCATION MAP
- WESTHAVEN TRAILS PARK TENNIS COURTS LOCATION MAP

115 N EAU CLAIRE AVE MADISON, WI 53705 NAKOMA PARK 3801 CHEROKEE DR

MADISON, WI 53711 **ODANA HILLS EAST PARK** 4627 ODANA ROAD

WALNUT GROVE PARK — 202 N WESTFIELD RD MADISON, WI 53717

MADISON, WI 53711

WESTHAVEN TRAILS PARK 3020 CIMARRON TRL MADISON, WI 53719