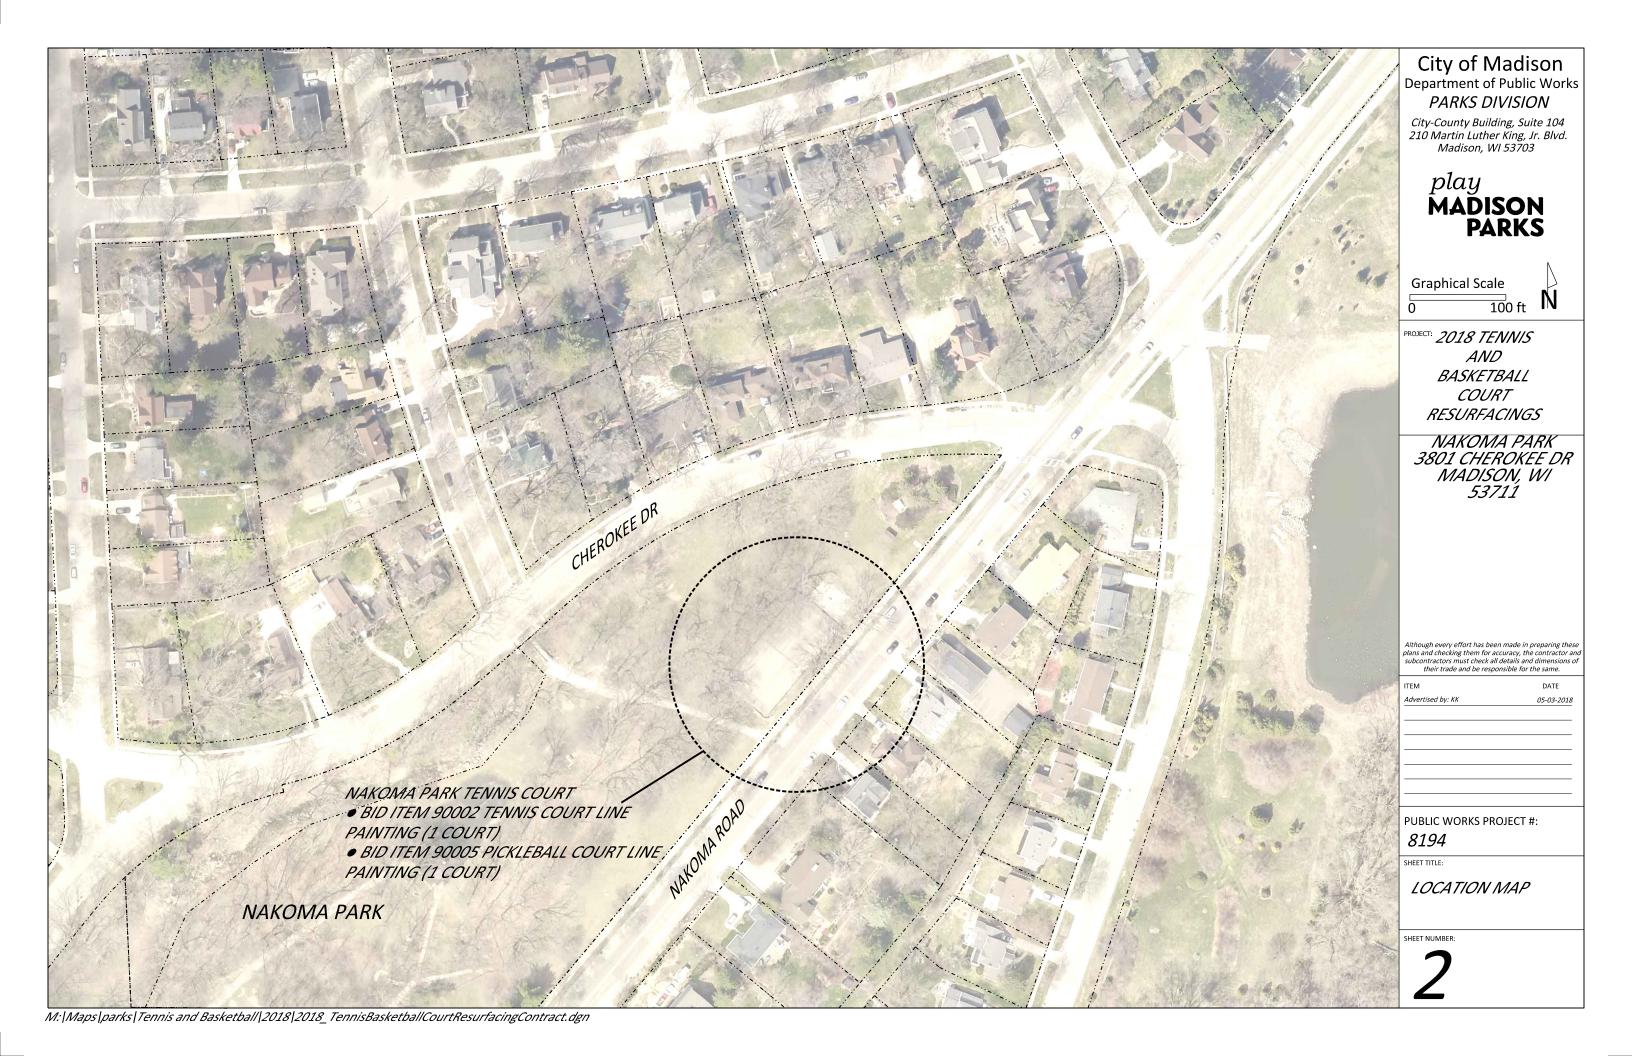

## SHEET SCHEDULE

- GOODMAN PARK BASKETBALL COURT LOCATION MAP
- NAKOMA PARK TENNIS COURT LOCATION MAP
- ODANA HILLS EAST PARK TENNIS COURTS LOCATION MAP
- OLBRICH PARK TENNIS COURTS LOCATION MAP
- RENNEBOHM PARK TENNIS COURTS LOCATION MAP
- RICHMOND HILL PARK BASKETBALL COURT LOCATION MAP
- WALNUT GROVE TENNIS COURTS LOCATION MAP
- WESTHAVEN TRAILS PARK TENNIS COURTS LOCATION MAP

115 N EAU CLAIRE AVE MADISON, WI 53705 NAKOMA PARK 3801 CHEROKEE DR

MADISON, WI 53711 **ODANA HILLS EAST PARK** 4627 ODANA ROAD

WALNUT GROVE PARK — 202 N WESTFIELD RD MADISON, WI 53717

MADISON, WI 53711

WESTHAVEN TRAILS PARK 3020 CIMARRON TRL MADISON, WI 53719