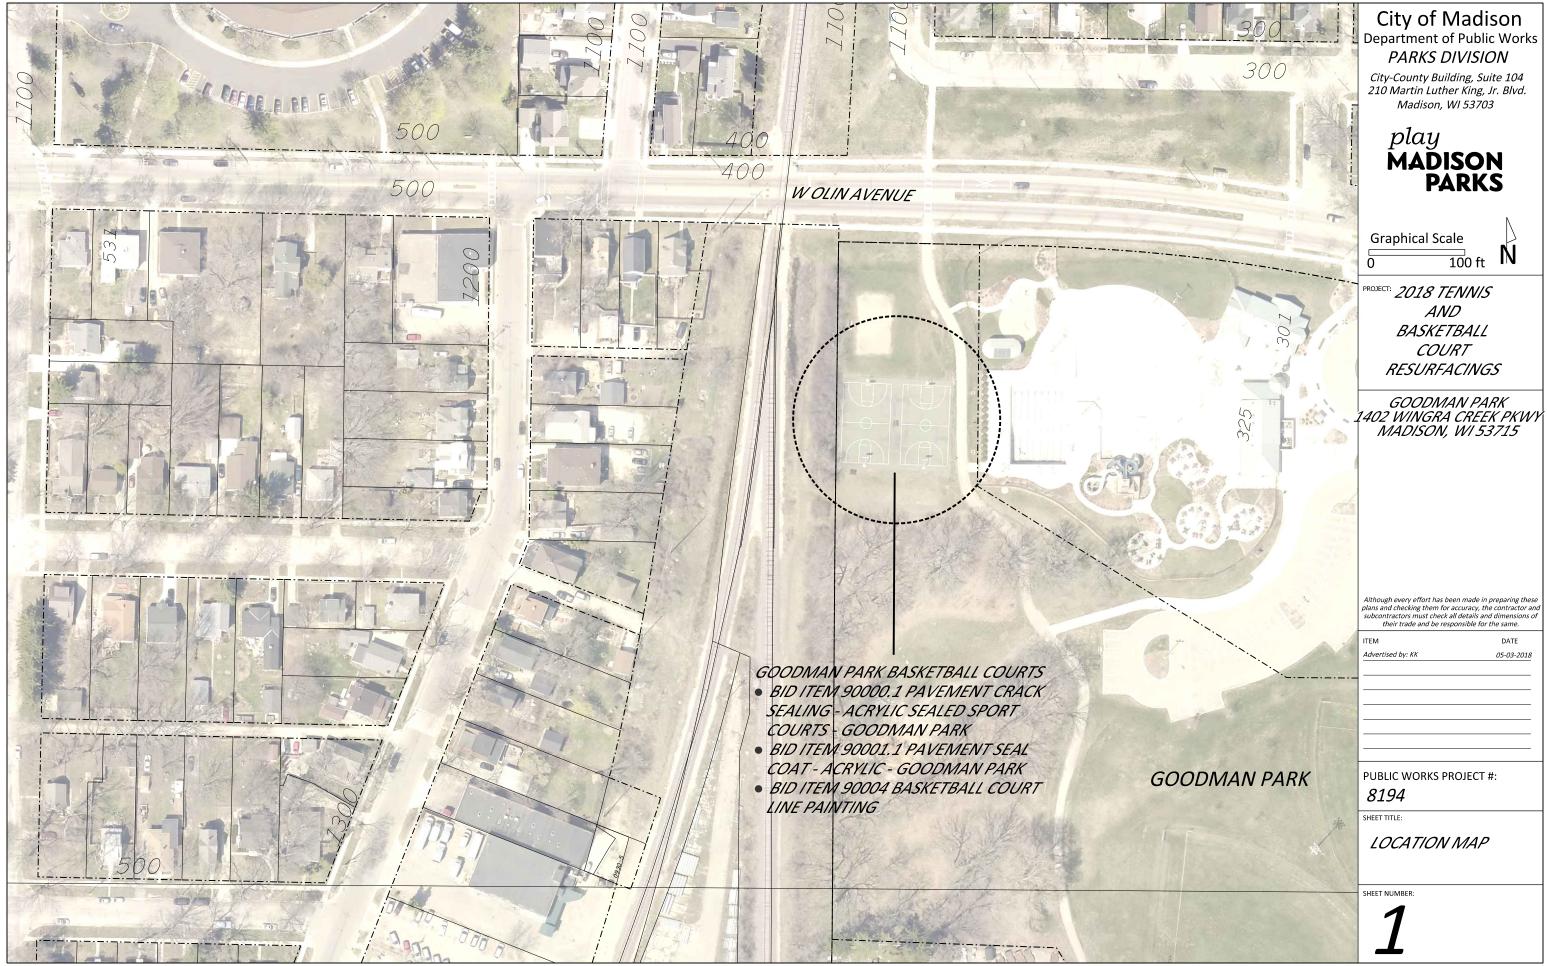

## SHEET SCHEDULE

- GOODMAN PARK BASKETBALL COURT LOCATION MAP
- NAKOMA PARK TENNIS COURT LOCATION MAP
- ODANA HILLS EAST PARK TENNIS COURTS LOCATION MAP
- OLBRICH PARK TENNIS COURTS LOCATION MAP
- RENNEBOHM PARK TENNIS COURTS LOCATION MAP
- RICHMOND HILL PARK BASKETBALL COURT LOCATION MAP
- WALNUT GROVE TENNIS COURTS LOCATION MAP
- WESTHAVEN TRAILS PARK TENNIS COURTS LOCATION MAP

## 2018 TENNIS AND BASKETBALL COURT RESURFACINGS **CONTRACT 8194** MUNIS NOS.:

17304-51-200; 17314-51-200; 17314-51-200-51000; 17396-51-200;

17308-51-200-17309-51-200 GOODMAN PARK 1402 WINGRA CREEK PKW MADISON, WI 53715 RENNEBOHM PARK