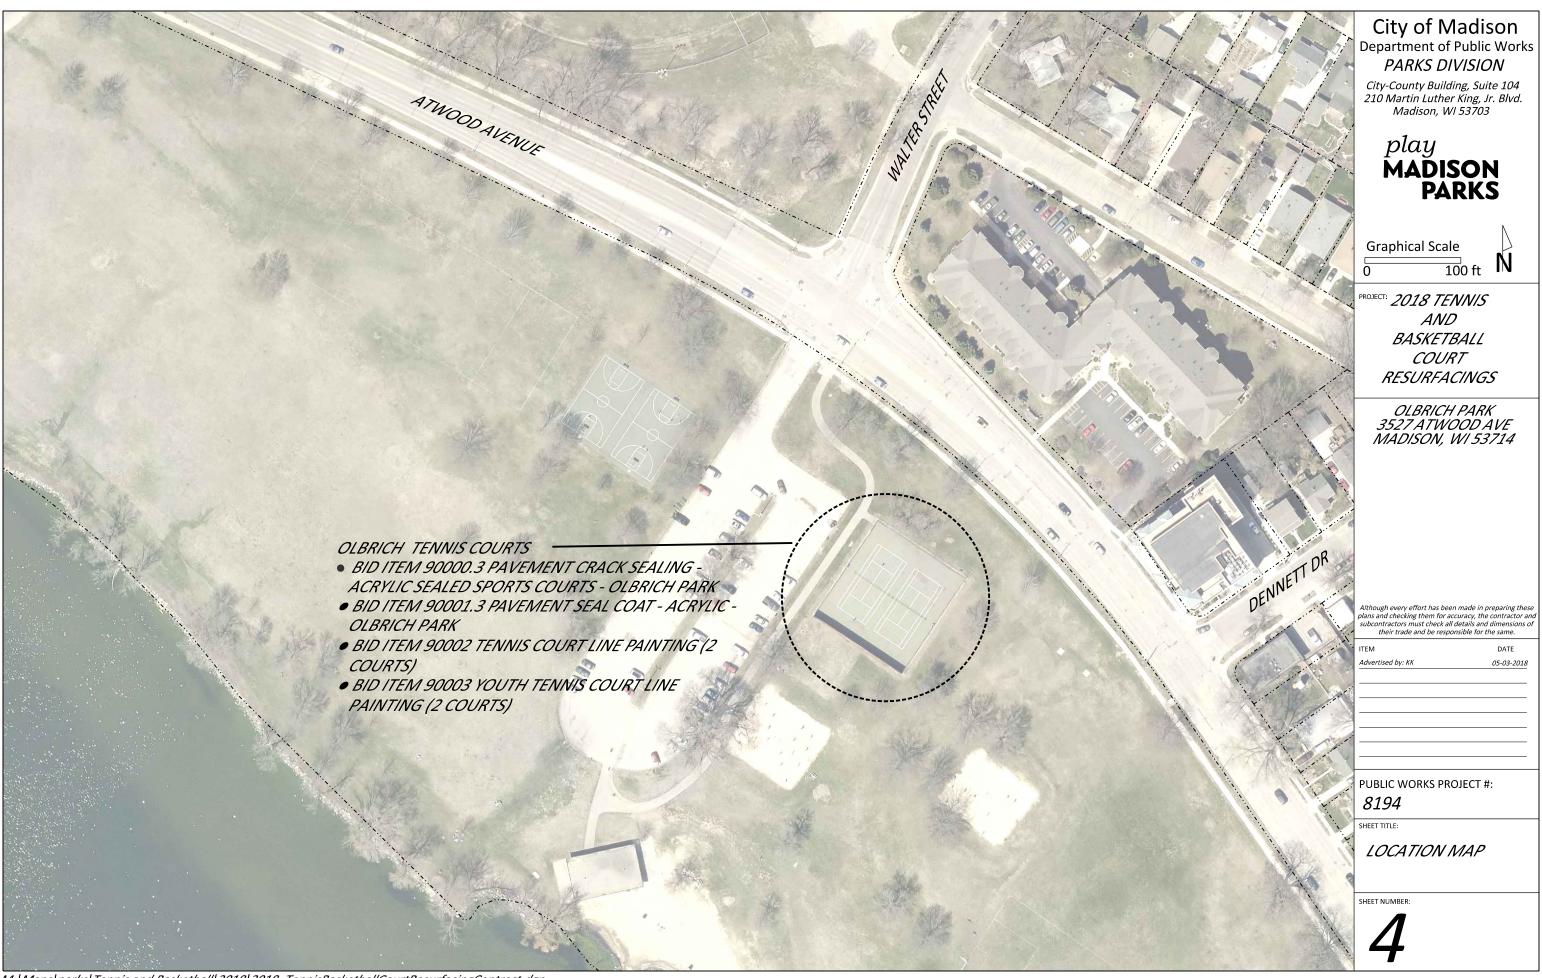

## 2018 TENNIS AND BASKETBALL COURT RESURFACINGS **CONTRACT 8194** MUNIS NOS.:

17304-51-200; 17314-51-200; 17314-51-200-51000; 17396-51-200;

17308-51-200-17309-51-200 GOODMAN PARK 1402 WINGRA CREEK PKW MADISON, WI 53715 RENNEBOHM PARK

115 N EAU CLAIRE AVE MADISON, WI 53705 NAKOMA PARK 3801 CHEROKEE DR

MADISON, WI 53711 **ODANA HILLS EAST PARK** 4627 ODANA ROAD

WALNUT GROVE PARK — 202 N WESTFIELD RD MADISON, WI 53717

MADISON, WI 53711

WESTHAVEN TRAILS PARK 3020 CIMARRON TRL MADISON, WI 53719

PUBLIC WORKS PROJECT #: 8194

SHEET TITLE:

**CONTRACT SITE** LOCATIONS

**COVER SHEET** 

| ۷Y  | 17330-31-200, 17333-31-200 |                                                                                                 |
|-----|----------------------------|-------------------------------------------------------------------------------------------------|
| VI  |                            |                                                                                                 |
|     |                            | - OLBRICH PARK<br>3527 ATWOOD AVE<br>MADISON, WI 53714                                          |
|     |                            | MADISON, WI 53714                                                                               |
|     |                            |                                                                                                 |
|     |                            | DIGUNAND LIIL DADI                                                                              |
|     |                            | <ul> <li>RICHMOND HILL PARK</li> <li>6117 COTTONTAIL TRAI</li> <li>MADISON, WI 53718</li> </ul> |
|     |                            | ,                                                                                               |
|     |                            |                                                                                                 |
| < — |                            |                                                                                                 |
|     |                            |                                                                                                 |
|     |                            |                                                                                                 |
|     |                            |                                                                                                 |