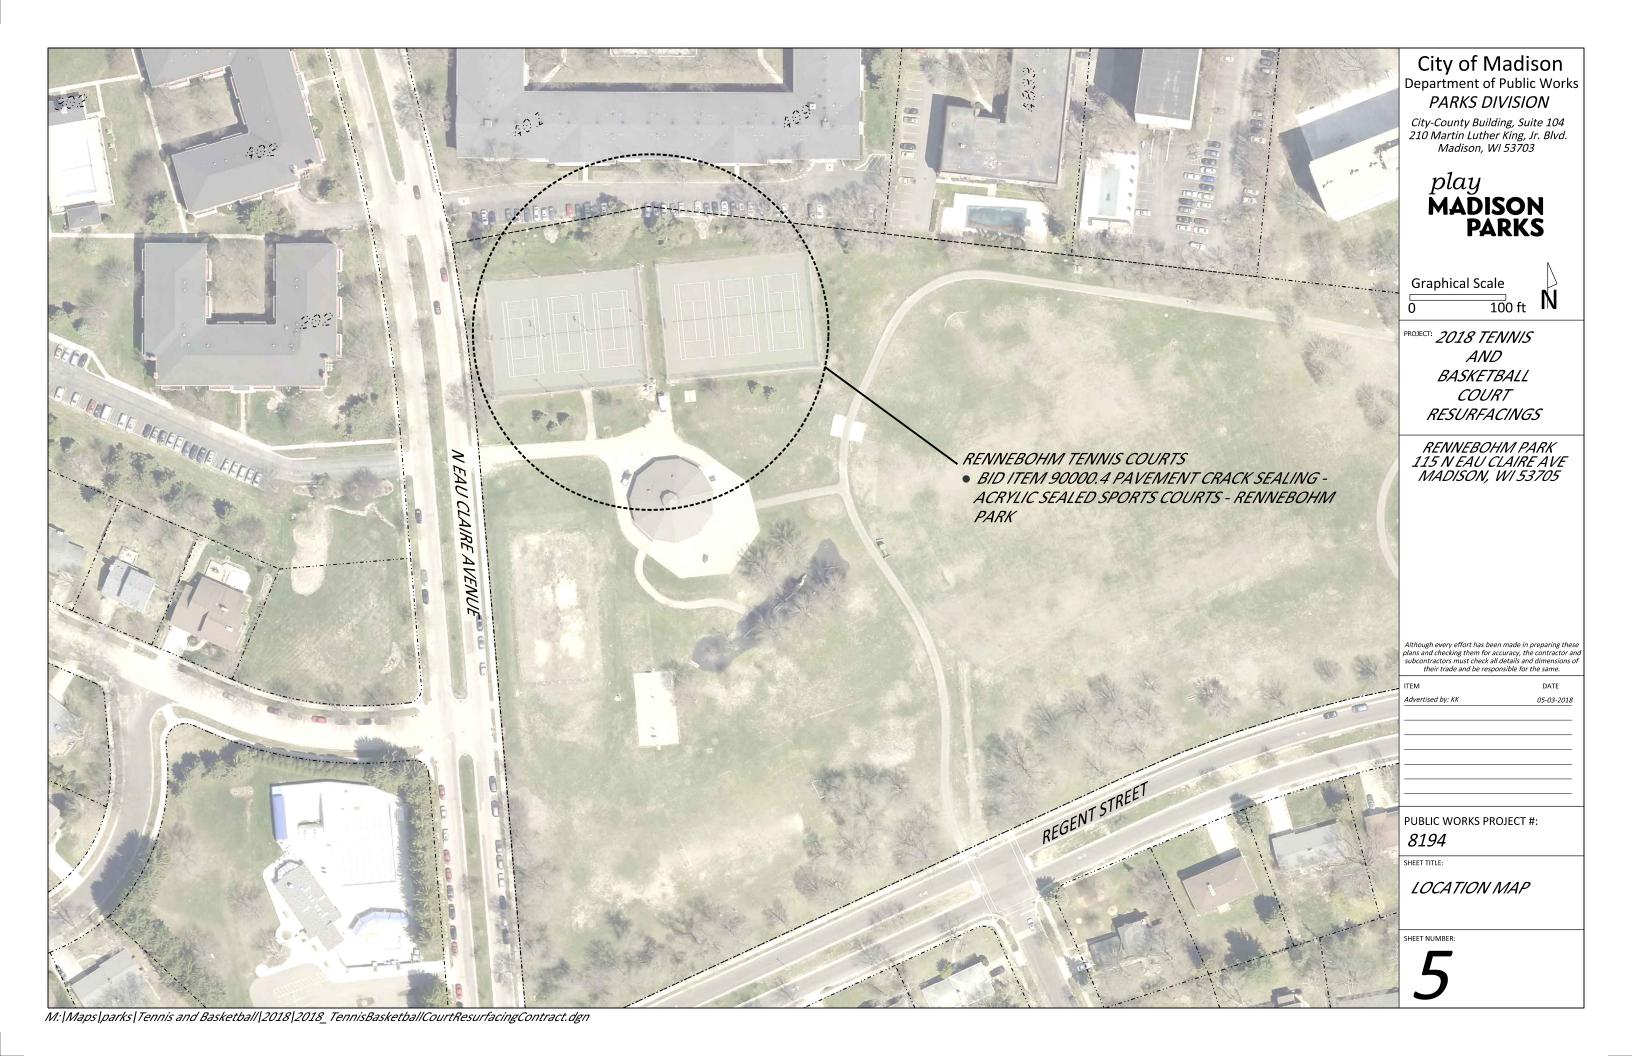

## 2018 TENNIS AND BASKETBALL COURT RESURFACINGS **CONTRACT 8194** MUNIS NOS.:

17304-51-200; 17314-51-200; 17314-51-200-51000; 17396-51-200;

17308-51-200-17309-51-200 GOODMAN PARK 1402 WINGRA CREEK PKW MADISON, WI 53715 RENNEBOHM PARK

115 N EAU CLAIRE AVE MADISON, WI 53705 NAKOMA PARK 3801 CHEROKEE DR

MADISON, WI 53711 **ODANA HILLS EAST PARK** 4627 ODANA ROAD

WALNUT GROVE PARK — 202 N WESTFIELD RD MADISON, WI 53717

MADISON, WI 53711

WESTHAVEN TRAILS PARK 3020 CIMARRON TRL MADISON, WI 53719

PUBLIC WORKS PROJECT #: 8194

SHEET TITLE:

**CONTRACT SITE** LOCATIONS

**COVER SHEET** 

| ۷Y  | 17330-31-200, 17333-31-200 |                                                                                                 |
|-----|----------------------------|-------------------------------------------------------------------------------------------------|
| VI  |                            |                                                                                                 |
|     |                            | - OLBRICH PARK<br>3527 ATWOOD AVE<br>MADISON, WI 53714                                          |
|     |                            | MADISON, WI 53714                                                                               |
|     |                            |                                                                                                 |
|     |                            | DIGUNAND LIIL DADI                                                                              |
|     |                            | <ul> <li>RICHMOND HILL PARK</li> <li>6117 COTTONTAIL TRAI</li> <li>MADISON, WI 53718</li> </ul> |
|     |                            | ,                                                                                               |
|     |                            |                                                                                                 |
| < — |                            |                                                                                                 |
|     |                            |                                                                                                 |
|     |                            |                                                                                                 |
|     |                            |                                                                                                 |