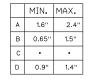

## LEGEND

1" EXPANSION JOINT-SIDEWALK

- - - CONTRACTION JOINT FIELD LOCATED

IIIIIIIIIII PAVEMENT MARKING CROSSWALK (WHITE)

— — ALTERNATIVE LAYOUT

\* THE C DIMENSION IS 50% TO 65% OF THE D DIMENSION.

ELEVATION VIEW