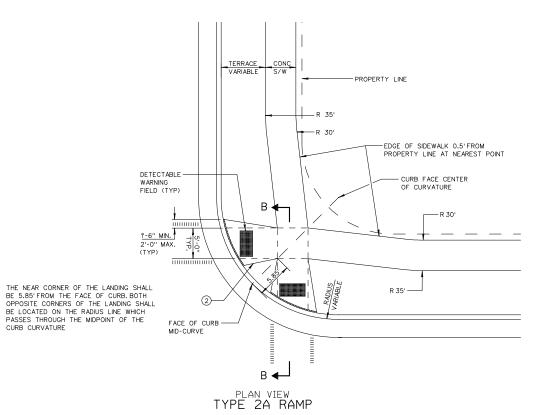

## GENERAL NOTES

TYPE 2-A RAMPS SHALL BE USED IN NEW DEVELOPMENT UNLESS OTHERWISE APPROVED BY THE CITY ENGINEER

DETAILS OF CONSTRUCTION, MATERIALS AND WORKMANSHIP NOT SHOWN ON THIS DRAWING SHALL CONFORM TO THE PERTINENT REQUIREMENTS OF THE STANDARD SPECIFICATIONS AND THE APPLICABLE SPECIAL PROVISIONS.

RAMPS SHALL BE BUILT AT 12H:1V OR FLATTER. WHEN NECESSARY, THE SIDEWALK ELEVATION MAY BE LOWERED TO MEET THE HIGH POINT ON THE RAMP.

DETECTABLE WARNING FIELD SHALL BE MEASURED AND PAID BY THE SQUARE FOOT AS "CURB RAMP DETECTABLE WARNING FIELD".

CURB RAMP DETECTABLE WARNING FIELD MATERIALS AND DEVICES SHALL BE APPROVED BY THE CITY ENGINEER. THE COLOR OF THE DETECTABLE WARNING FIELD SHALL BE SAFETY YELLOW OR APPROVED EQUAL AND IS INCIDENTAL TO THE BID ITEM OF "CURB RAMP DETECTABLE WARNING FIELD".

SURFACE TEXTURE OF THE RAMP SHALL BE OBTAINED BY COARSE BROOMING TRANSVERSE TO THE SLOPE OF THE RAMP.

DETECTABLE WARNING FIELDS FOR BIKE PATHS SHALL BE 6'WIDE FOR A 10'WIDE RAMP OPENING AND 8'WIDE FOR A 12'WIDE OPENING. THE GAP BETWEEN PANELS SHALL BE 1'. DETECTABLE WARNING FIELDS SHALL BE CENTERED ON THE OPENING FOR AN 8'WIDE PATH.

- ① THIS POINT IS AN EXTENSION OF OUTSIDE EDGE OF APPROACHING SIDEWALK WHERE IT MEETS THE BACK OF CONCRETE CURB.
- (2) WHEN THIS DISTANCE IS LESS THAN 6'-0" IT MAY BE DIFFICULT TO ACHIEVE A 12H:1V SLOPE, OR FLATTER, ON THE RAMP. REDUCE CURB HEIGHT IN TRIANGLE AREA TO ACHIEVE 12H:1V SLOPE, OR FLATTER, ON RAMP. 2" MINIMUM CURB HEIGHT.