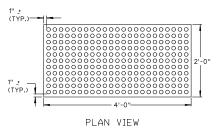

TRUNCATED DOMES
DETECTABLE WARNING
PATTERN DETAIL

NOTE: MATERIALS AND METHOD OF CONSTRUCTION FOR TRUNCATED DOMES SHALL BE SPECIFIED IN SPECIAL PROVISIONS OR AS REQUIRED BY THE CITY ENGINEER

DETECTABLE WARNING FIELD (TYPICAL)