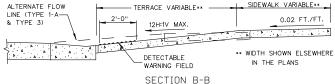

RAMPS SHALL BE BUILT AT 12H:1V OR FLATTER. WHEN NECESSARY, THE SIDEWALK ELEVATION MAY BE LOWERED TO MEET THE HIGH POINT ON THE RAMP.

DETECTABLE WARNING FIELD SHALL BE MEASURED AND PAID BY THE SQUARE FOOT AS "CURB RAMP DETECTABLE WARNING FIELD".

SURFACE TEXTURE OF THE RAMP SHALL BE OBTAINED BY COARSE BROOMING TRANSVERSE TO THE SLOPE OF THE RAMP.

DETECTABLE WARNING FIELDS FOR BIKE PATHS SHALL BE 6'WIDE FOR A 10'WIDE RAMP OPENING AND 8'WIDE FOR A 12'WIDE OPENING. THE GAP BETWEEN PANELS SHALL BE 1'. DETECTABLE WARNING FIELDS SHALL BE CENTERED ON THE OPENING FOR AN 8'WIDE PATH.

- ① THIS POINT IS AN EXTENSION OF OUTSIDE EDGE OF APPROACHING SIDEWALK WHERE IT MEETS THE BACK OF CONCRETE CURB.
- (2) WHEN THIS DISTANCE IS LESS THAN 6'-0" IT MAY BE DIFFICULT TO ACHIEVE A 12H:1V SLOPE, OR FLATTER, ON THE RAMP. REDUCE CURB HEIGHT IN TRIANGLE AREA TO ACHIEVE 12H:1V SLOPE, OR FLATTER, ON RAMP. 2" MINIMUM CURB HEIGHT.