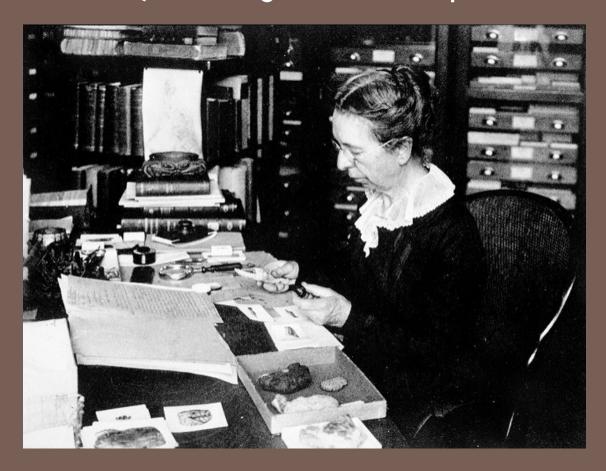

#### Mary Jane Rathbun (1860-1943) Scientist, working with crab specimens

Ida Wells (1862 –1931)

Journalist, Editor, Suffragist, Sociologist