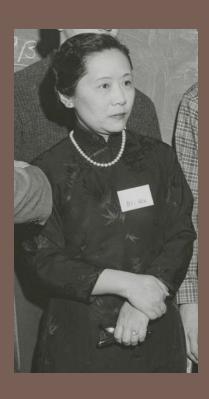

#### Chien-Shiung Wu (1912-1997) Physicist & Nobel Prize Winner

Julia Child (1912 –2004) Chef, Author, TV Personality