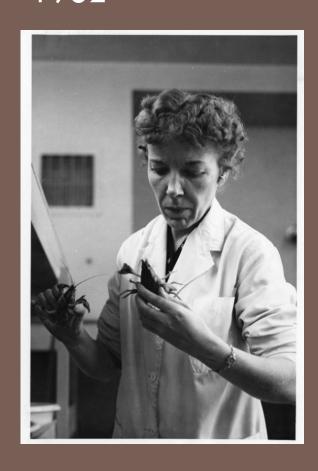

#### Mary Jane Rathbun (1860-1943) Scientist, working with crab specimens

Ida Wells (1862 –1931)

Journalist, Editor, Suffragist, Sociologist