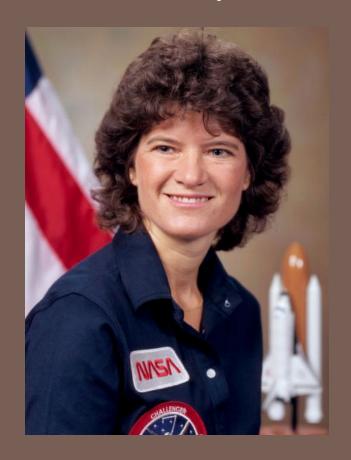

## Make Room for Youth Backpack Drive WIC-Sponsored Program

Sally Ride (1951 –2012) Astronaut & Physicist