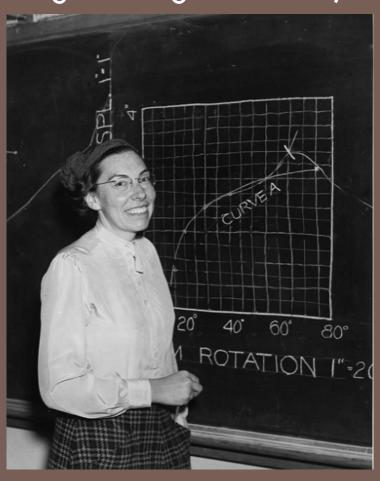

#### Suit Drive WIC-Sponsored Event

Rosa Parks (1913 –2005) Civil Rights Activist, 1955

Mary Blade (1913 – 1994) Engineering Professor, 1946

Mary Alice McWhinnie (1922-1980)
Chief Scientist at McMurdo Research Station,
1962