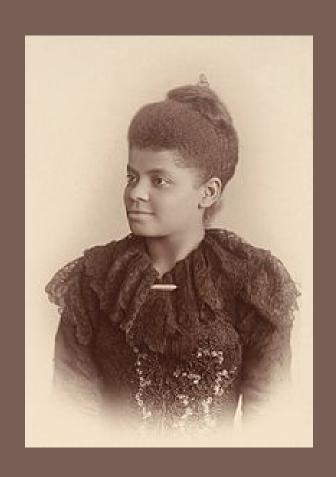

#### Mary Jane Rathbun (1860-1943) Scientist, working with crab specimens

Ida Wells (1862 –1931)

Journalist, Editor, Suffragist, Sociologist