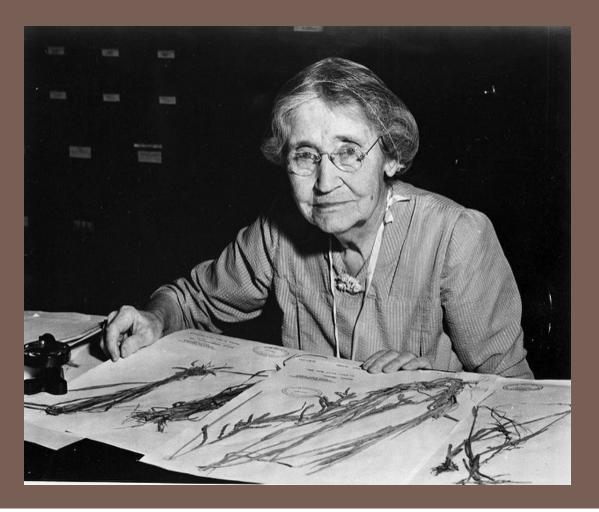

### Mary Agnes Chase (1869-1963) Botanist, with her specimens

Bessie Coleman (1892-1926)
First African American & Native American woman pilot

Margaret Foster (1895-1970)

First woman chemist to work for US Geological Survey, 1919