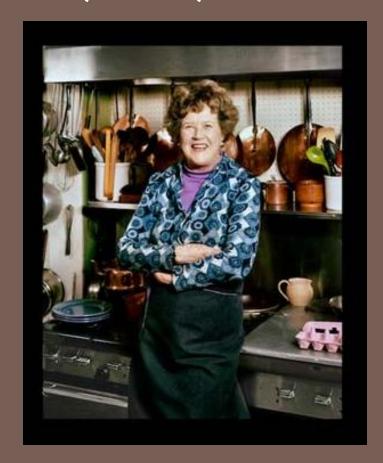

#### Chien-Shiung Wu (1912-1997) Physicist & Nobel Prize Winner

Julia Child (1912 –2004) Chef, Author, TV Personality