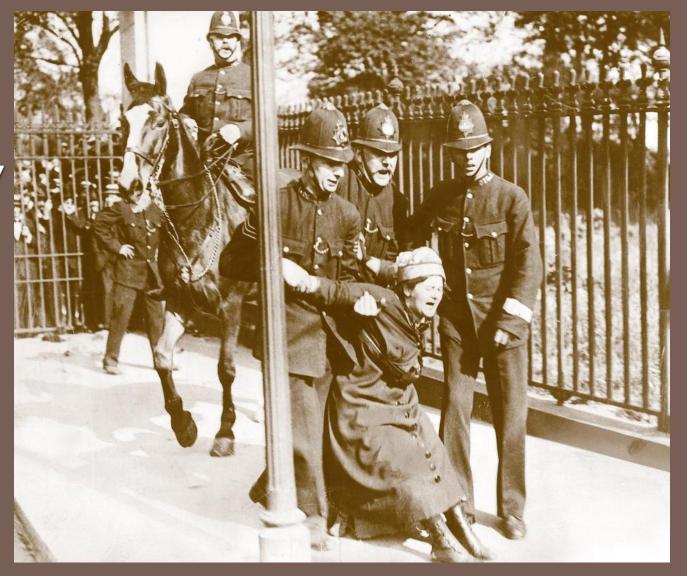

#### Sojourner Truth (1797-1883) Abolitionist & Women's Rights Activist

Clara Barton (1821 –1912) Nurse, Teacher, Patent Clerk

Sarah Winnemucca (ca 1844-1891) Author, Activist, Educator