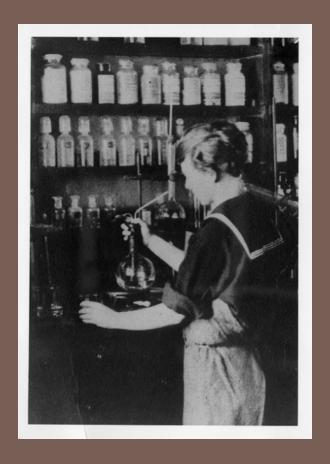

### Mary Agnes Chase (1869-1963) Botanist, with her specimens

Bessie Coleman (1892-1926)
First African American & Native American woman pilot

Margaret Foster (1895-1970)

First woman chemist to work for US Geological Survey, 1919