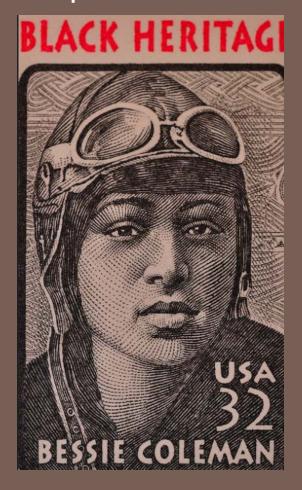

### Mary Agnes Chase (1869-1963) Botanist, with her specimens

Bessie Coleman (1892-1926)
First African American & Native American woman pilot

Margaret Foster (1895-1970)

First woman chemist to work for US Geological Survey, 1919