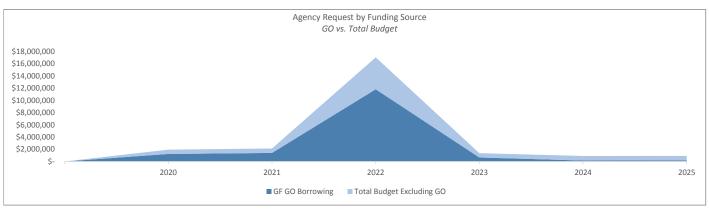

Agency Request by Funding Source

| Project                       | 2020               | 2021         | 2022          | 2023         | 2024       | 2025    |
|-------------------------------|--------------------|--------------|---------------|--------------|------------|---------|
| GF GO Borrowing               | 1,240,000          | 1,399,500    | 11,812,500    | 650,000      | 160,000    | 166,000 |
| Private Contribution/Donation | -                  | -            | 4,500,000     | -            | -          | -       |
| Transfer In From General Fund | 700,000            | 720,000      | 720,000       | 720,000      | 740,000    | 740,000 |
| Total                         | \$<br>1,940,000 \$ | 2,119,500 \$ | 17,032,500 \$ | 1,370,000 \$ | 900,000 \$ | 906,000 |