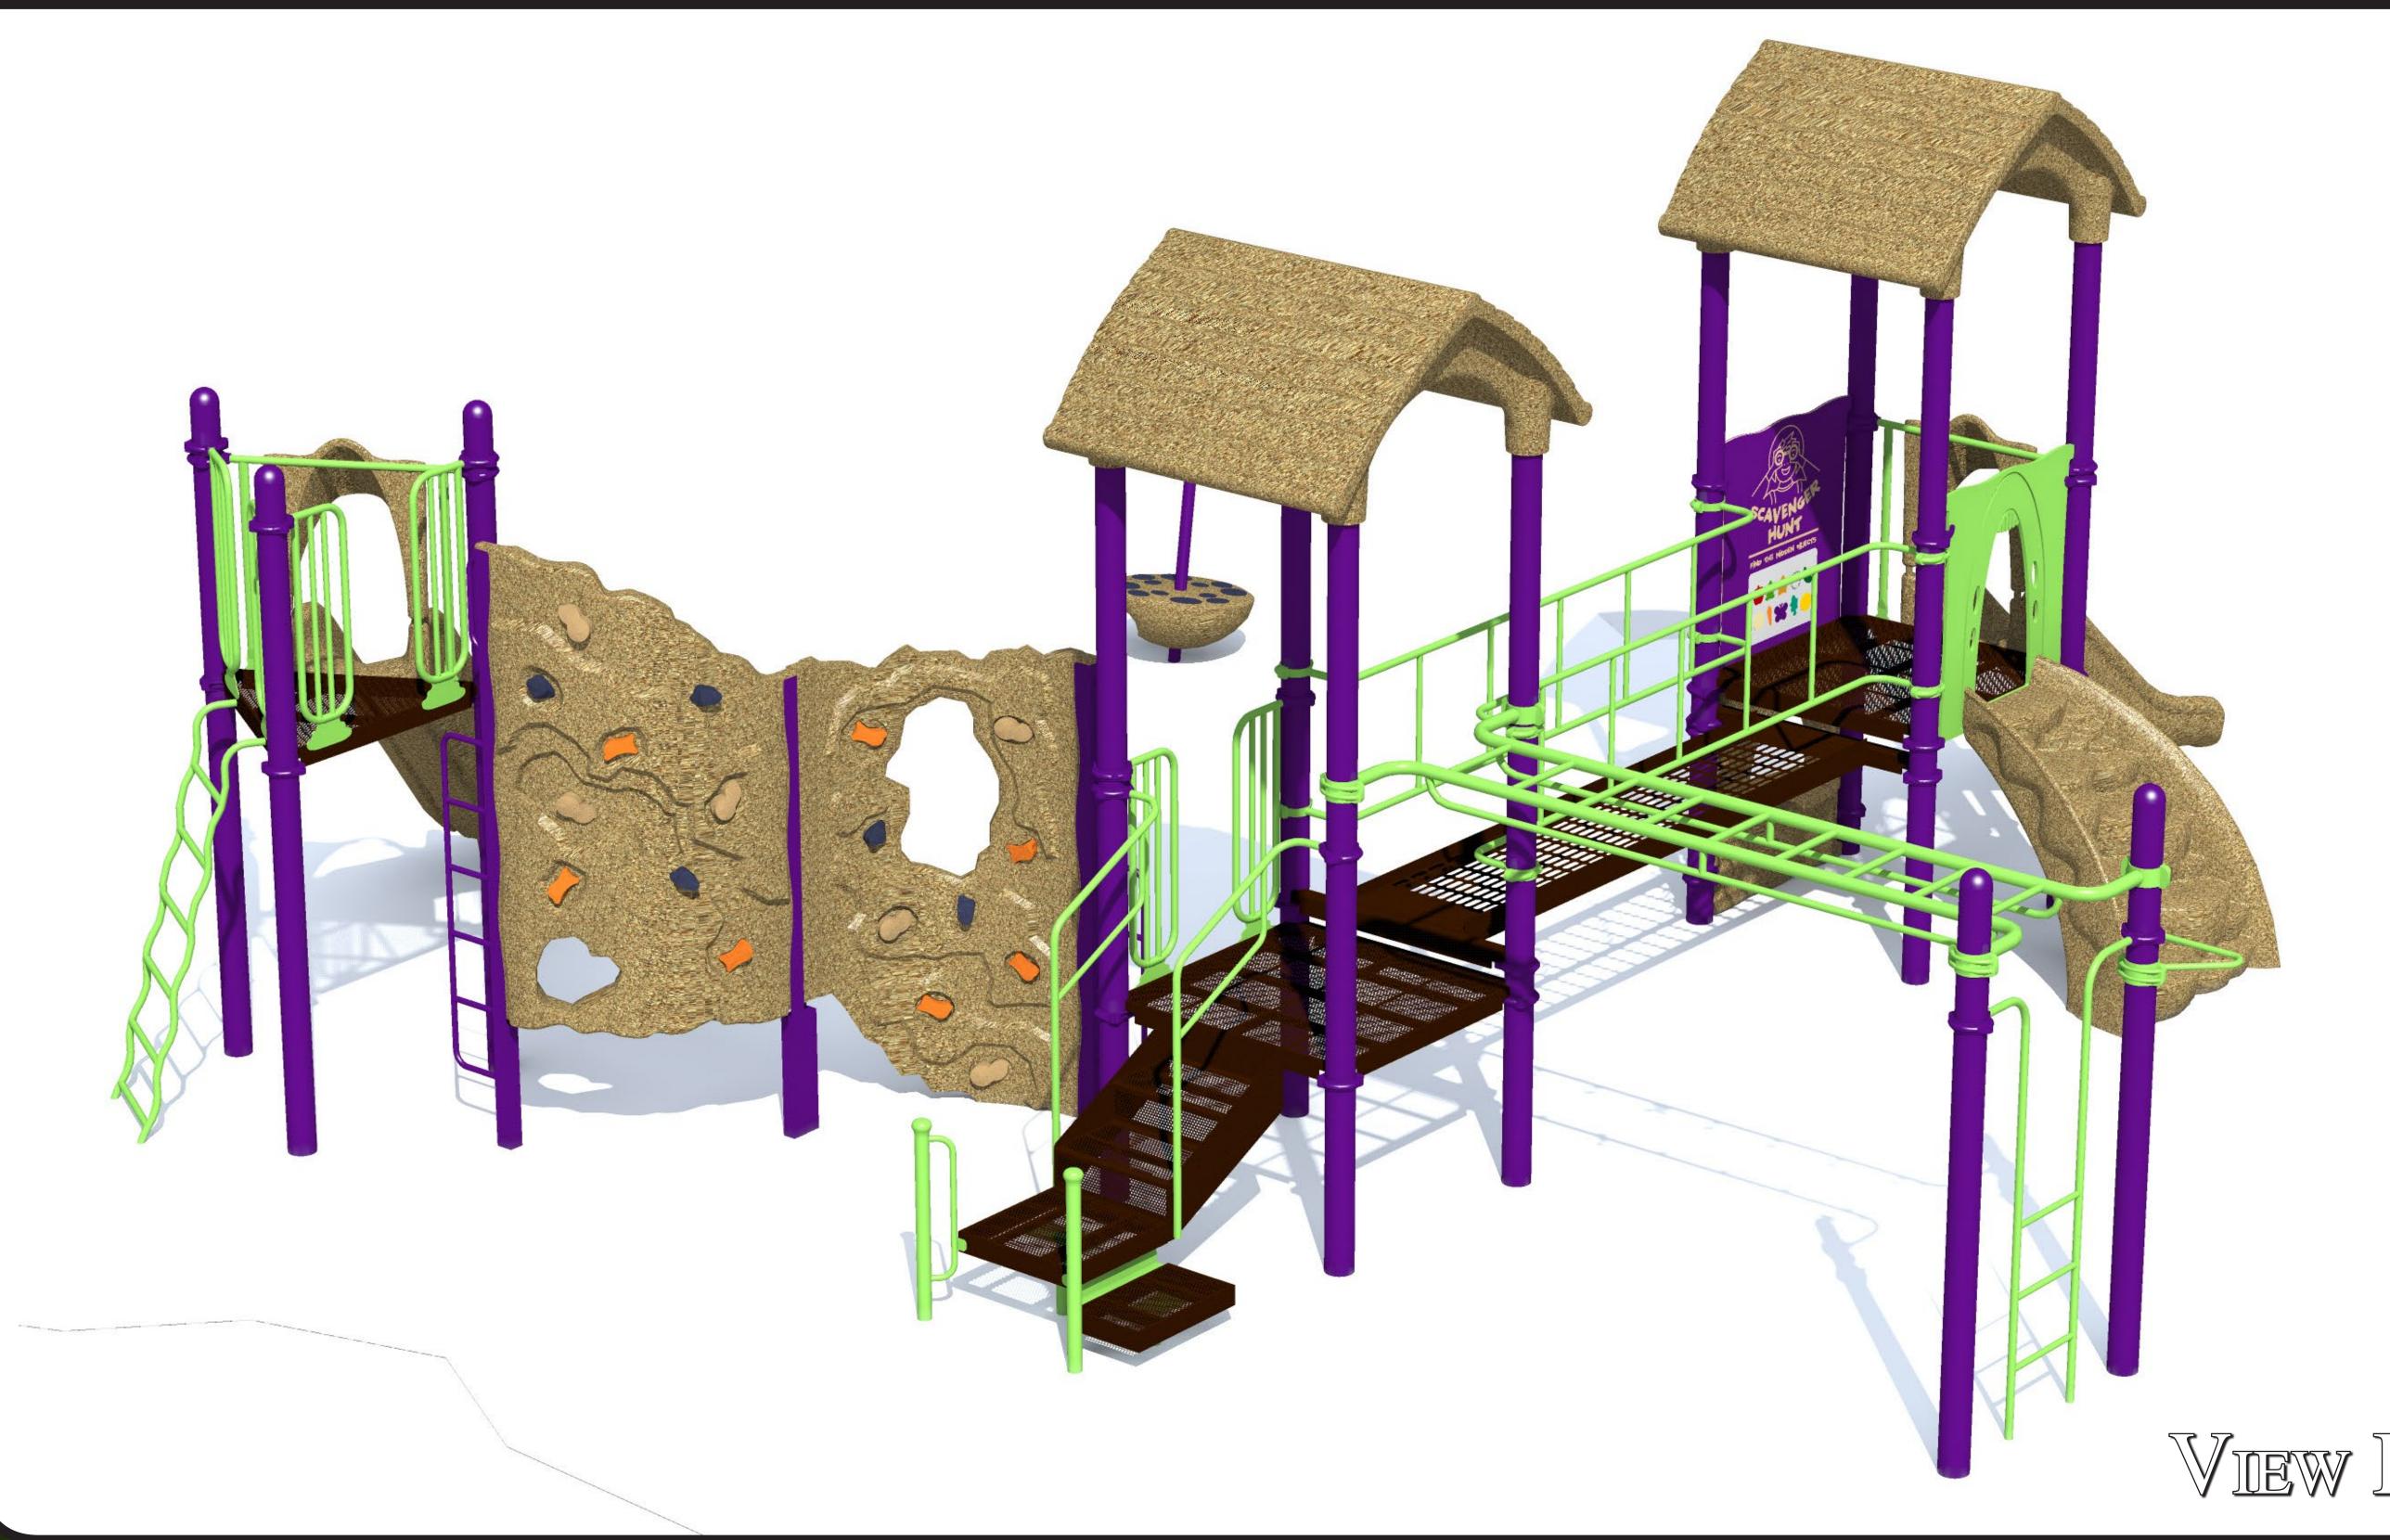

## Complies With:

**★** ASTM F1487-01

■ ASTM F1487-98

▼ CPSC #325

ADA-ADAAG

Design Number: PW111715

Use Zone:

# of Users: 48

# of Active Play Events: 17

Age: 5 to 12

## Colors Shown:

Plum

Brownstone

Lime