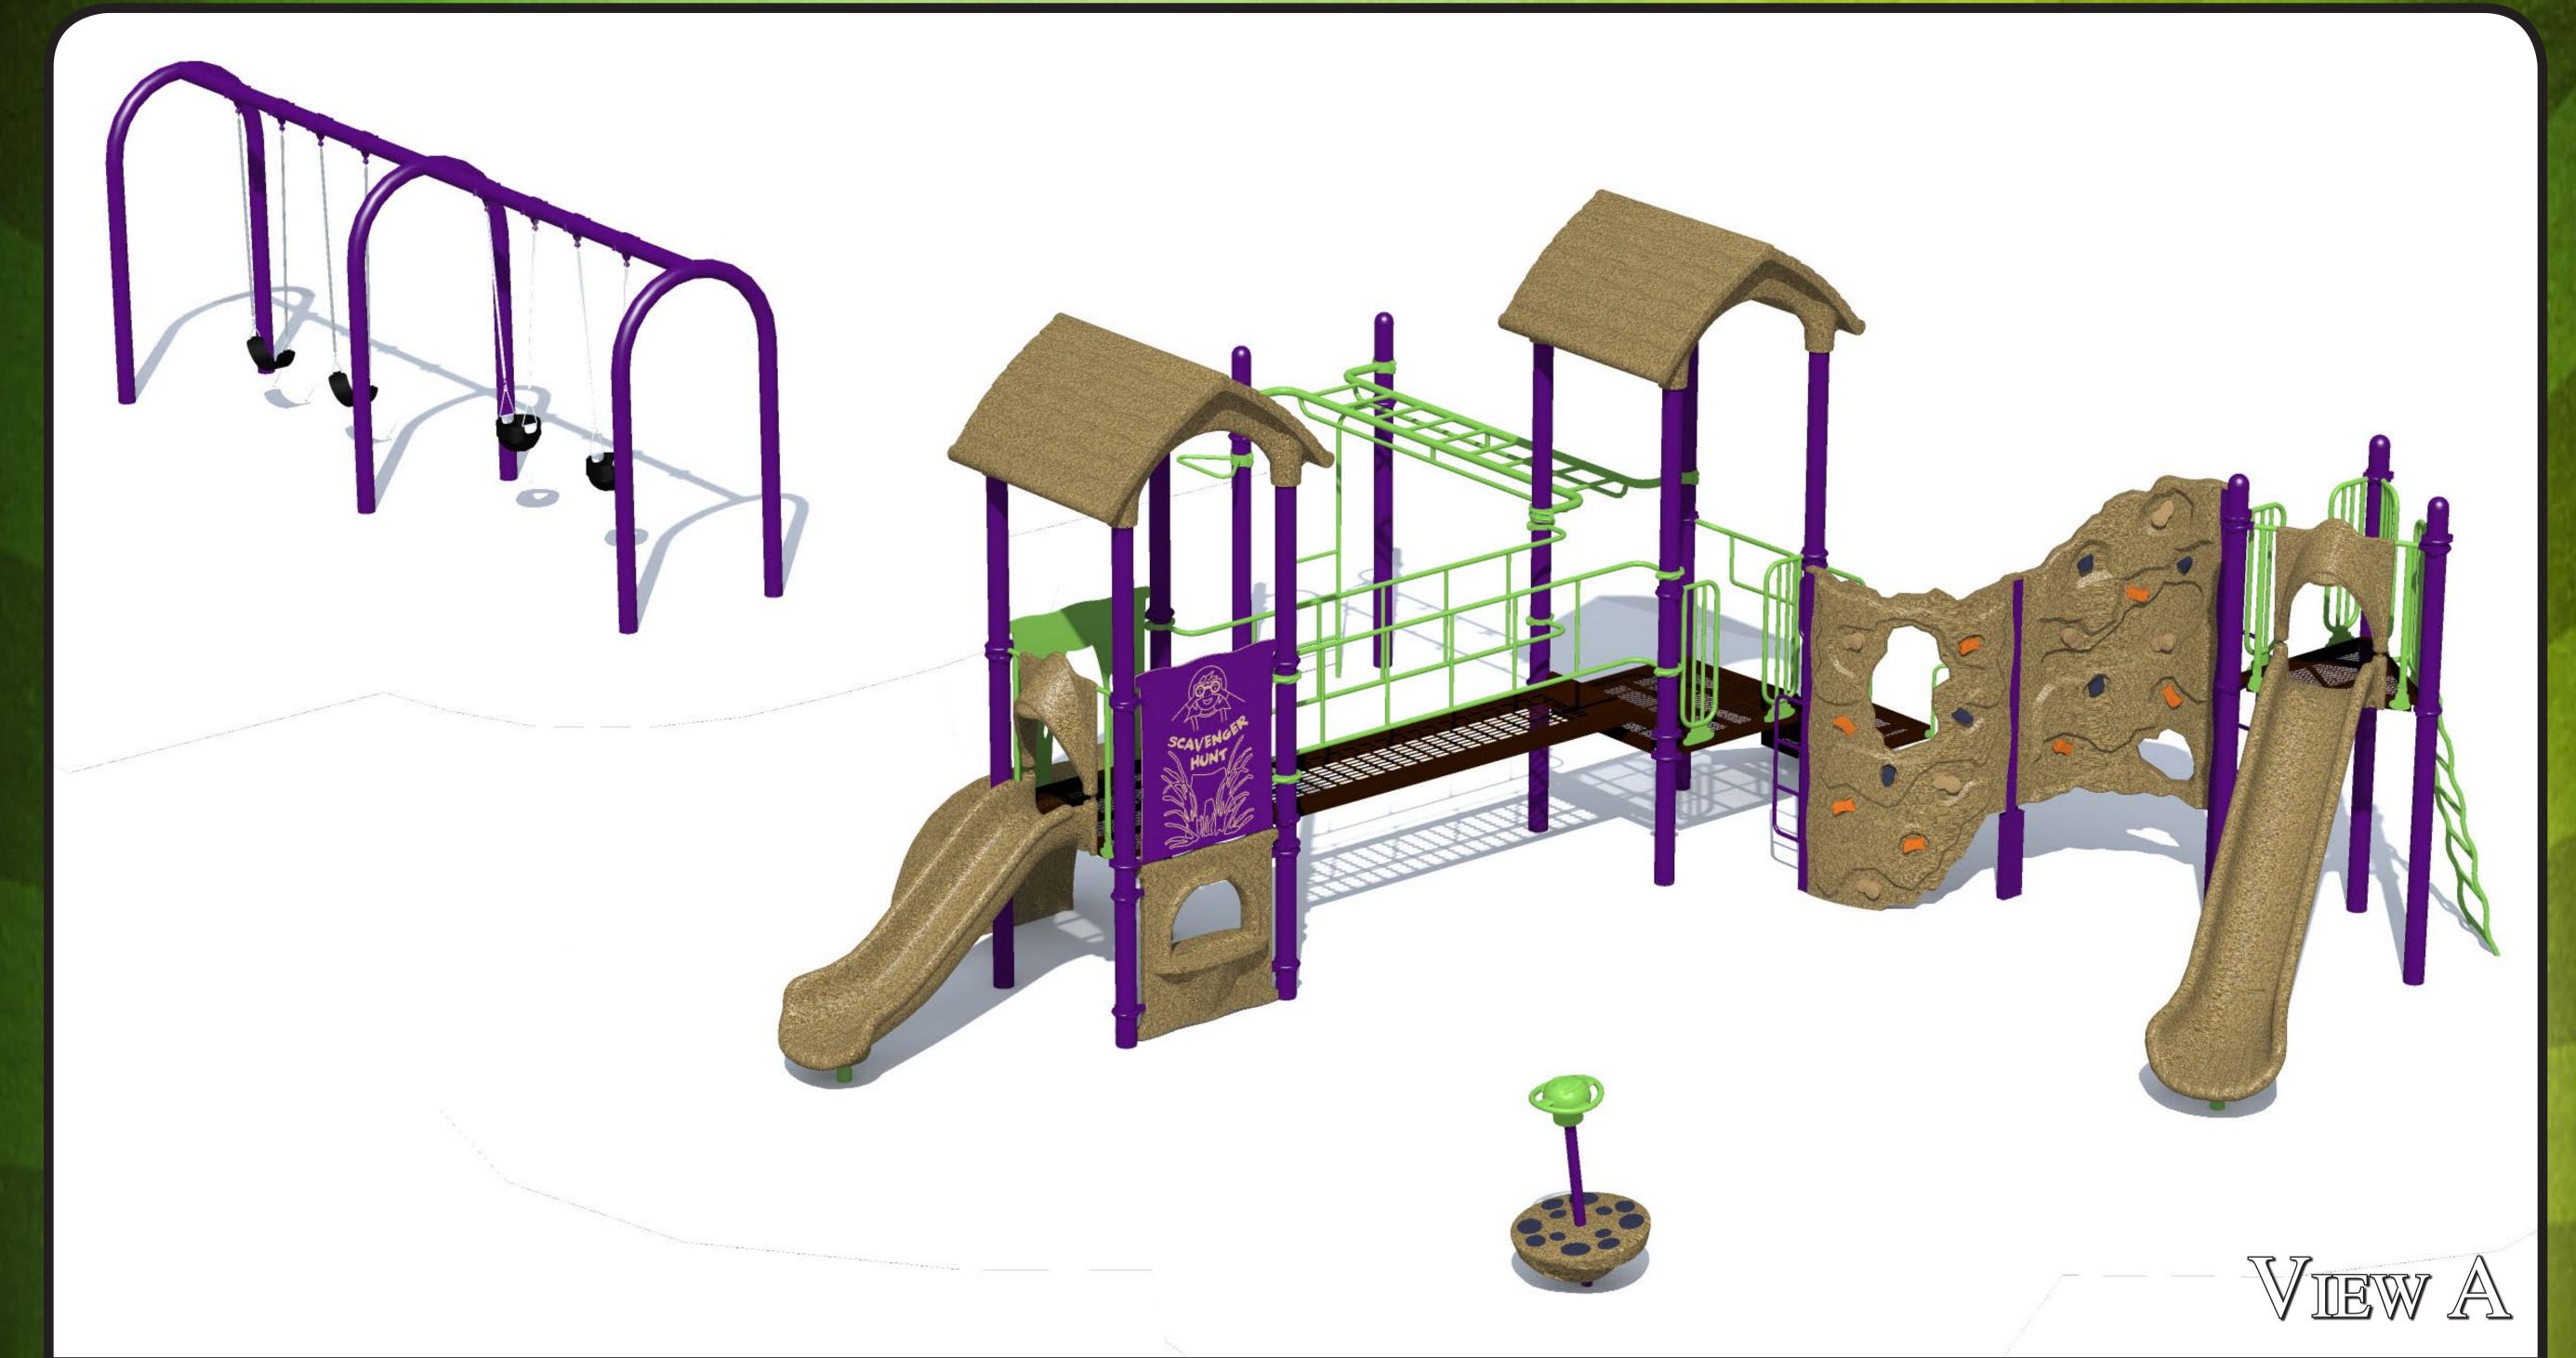

## Complies With:

**★** ASTM F1487-01

■ ASTM F1487-98

▼ CPSC #325

ADA-ADAAG

Design Number: PW111715

Use Zone:

# of Users: 48

# of Active Play Events: 17

Age: 5 to 12

## Colors Shown:

Plum

Brownstone

Lime