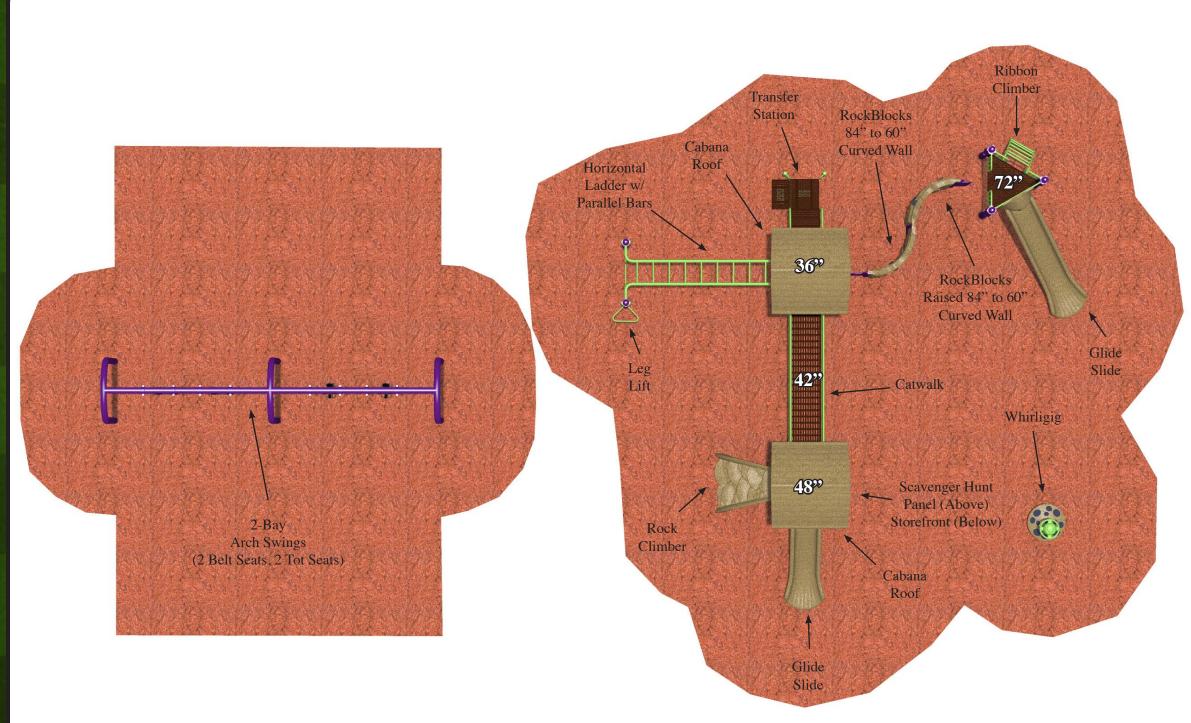

## Complies With:

**★** ASTM F1487-01

■ ASTM F1487-98

▼ CPSC #325

ADA-ADAAG

Design Number: PW111715

Use Zone:

# of Users: 48

# of Active Play Events: 17

Age: 5 to 12

## Colors Shown:

Plum

Brownstone

Lime