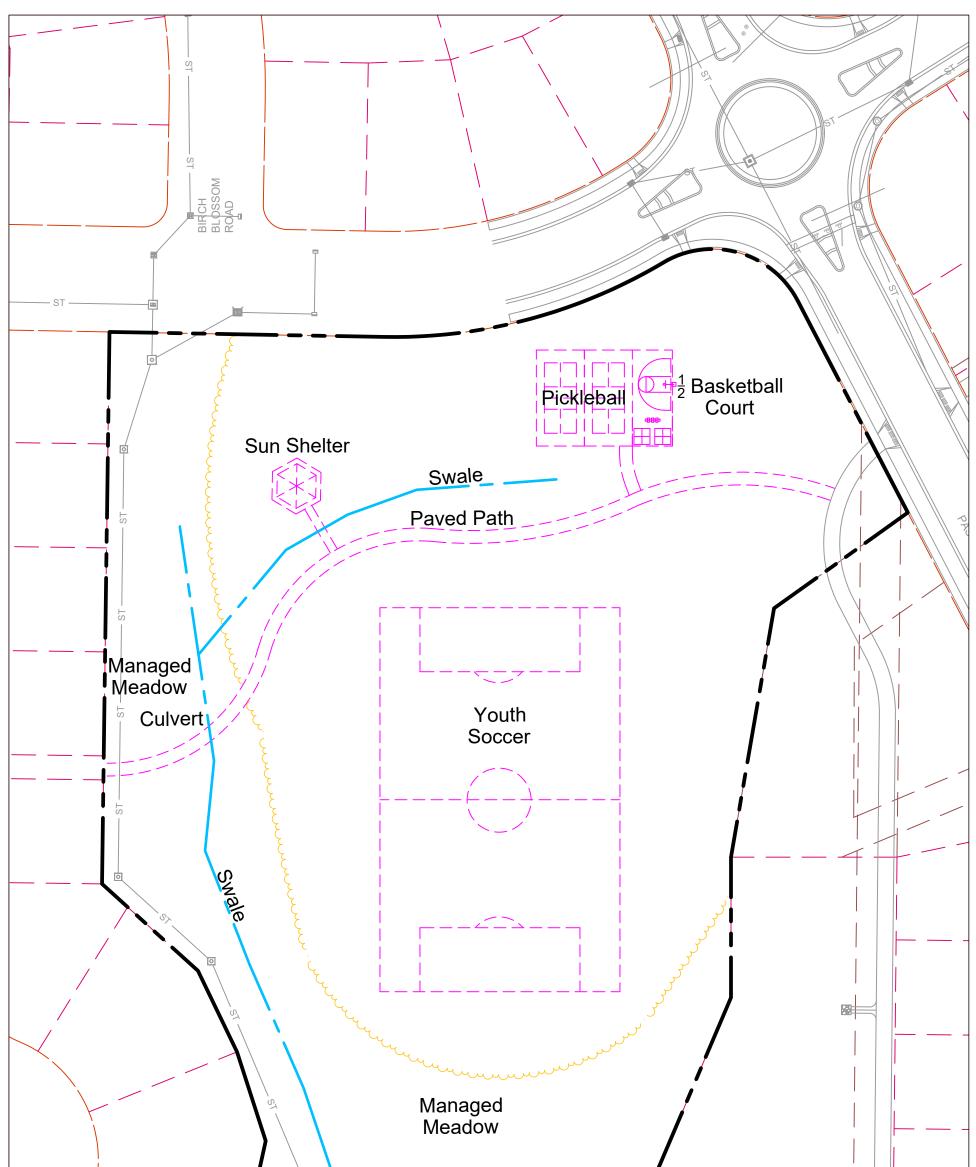

| City of Madison<br>Department of Public Works<br>PARKS DIVISION<br>City-County Building, Suite 104<br>210 Martin Luther King Jr. Blvd.<br>Madison WI 53703<br>www.cityofmadison.com | play<br>MADISON<br>PARKS N<br>Graphical Scale<br>0 60 ft | LEGEND (and see map notes)<br>General - Existing<br>General - Planned<br>Ski Trail - Existing<br>Ski Trail - Planned<br>Hiking Trail - Existing<br>Hiking Trail - Planned<br>Stream/Ditch - Existing<br>Stream/Ditch - Planned | Trees - Existing<br>Trees - Planned<br>Prairie/Low Mow - Existing<br>Contours - Existing<br>Contours - Planned<br>Property Line - Existing<br>Property Line - Planned<br>Greenway - Existing | DRAFT MASTER PLAN<br>for BIRCHWOOD<br>SOUTH PARK<br>10305 Hazy Sky Pkwy<br>SHEET NUMBER: 1 of 1 |
|-------------------------------------------------------------------------------------------------------------------------------------------------------------------------------------|----------------------------------------------------------|--------------------------------------------------------------------------------------------------------------------------------------------------------------------------------------------------------------------------------|----------------------------------------------------------------------------------------------------------------------------------------------------------------------------------------------|-------------------------------------------------------------------------------------------------|