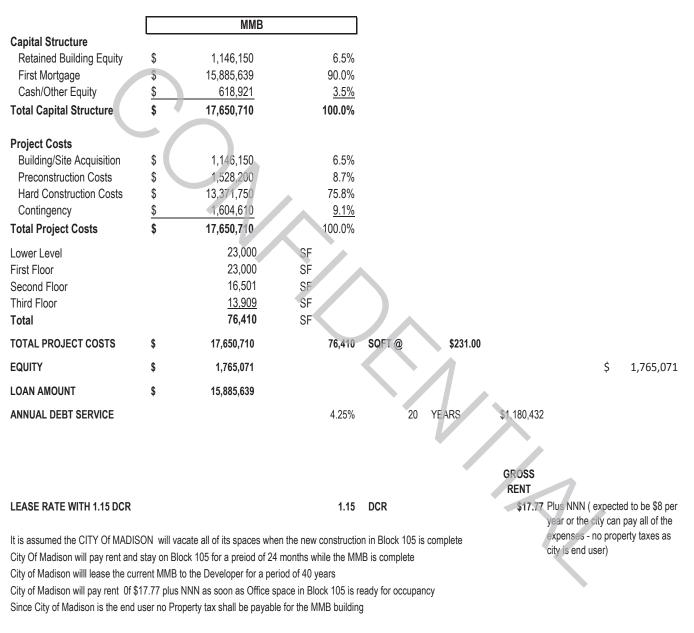

## FINANCIAL PLAN, SOURCES AND USES & FINANCIAL COMMITMENTS

Our detailed public private financial plan reflects how the Project is to be financed, and includes letters of interest or commitment from potential lenders/partners. Table A at the end of this financing strategy section describes each block and Project element separately, identifying estimated sources and uses of capital, with no less than the following level of detail:

#### Sources

- Debt (private borrowing) See Table A
- Debt (City or CDA borrowing) See Table A
- Equity (cash or cash equivalents) See Table A
- Equity (deferred or forgiven developer/professional/ construction fees) See Table A
- Parking Utility contributions for publicly owned parking component See Table A
- City TIF contribution (or other subsidy) See Table A and Tax Increment Financing Table above
- Estimate of Value Calculations, including cap rate assumptions
- Estimate of Annual Property Tax Payments See Tax Increment Financing Table above
- Details of potential City TIF investments See Table

## A and Tax Increment Financing Table above

• Payback of City TIF Investments – See Tax Increment Financing Table above

#### Uses

- Land acquisition price to be paid See Table A
- Estimated demolition/site prep See Table A
- Hard costs for construction See Table A
- Developer fee See Table A
- Architecture and engineering expenses See Table A
- Other soft costs See Table A
- Other costs See Table A

## CITY OWNED/FINANCED OWNERSHIP STRUCTURE

The Block 88 City Fleet Parking, Block 105 Public Parking, and Block 105 Bicycle Center shall be owned and financed by the City or the Community Development Authority of the City of Madison (CDA). Turn-key costs of these City owned and financed elements inclusive of design, construction and finance costs is currently estimated to total \$30.8 million as reflected in Table A, which we have assumed will be financed by use of the \$9 million City reserve designated for the replacement of the East Garage and City bonds or other public improvement financing mechanisms for the balance (\$21.8M).