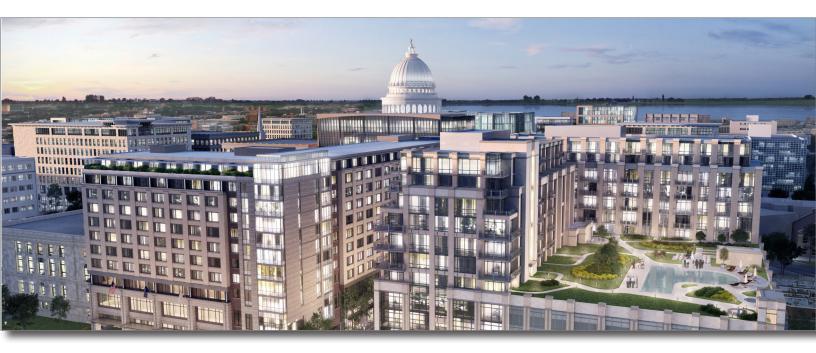

## BACKGROUND SUMMARY

The proposed \$178.8 million project will be situated on portions of Block 88 (1.04 acres) and 105 (1.20 acres) known as Judge Doyle Square (collectively, the "Property"), currently owned by the City in Madison, Wisconsin. Journeyman Group and its partners will form separate entities to purchase the Property from the City and develop the Project.

## REQUESTED TIF ASSISTANCE

The Property is located within the TID #25 (East and West Wilson Street Corridor) boundaries.

In this proposal, Developer is requesting a \$46.7 million of TIF Ioan ("Loan") to construct a 352-key full service hotel, 11,680 square feet of commercial and retail space, 52,190 square feet of Class A office space, 134 apartment units and 645 parking stalls to support the needs of each use. The Project will further include City Fleet and Public Parking on both Block 88 and 105 totaling 638 spaces that will be funded by the City as discussed below.