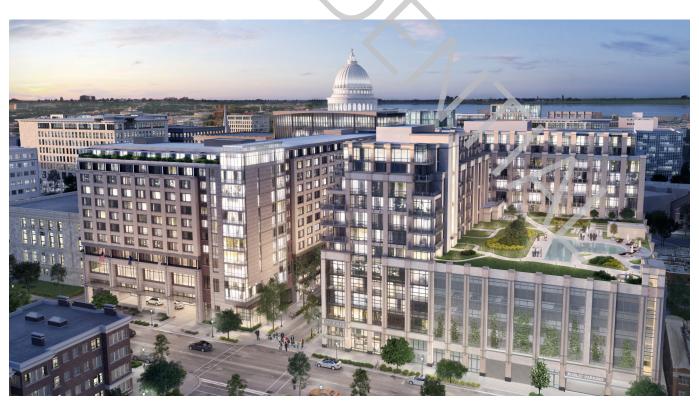

## BACKGROUND SUMMARY

The proposed \$178.8 million project will be situated on portions of Block 88 (1.04 acres) and 105 (1.20 acres) known as Judge Doyle Square (collectively, the "Property"), currently owned by the City in Madison, Wisconsin. Journeyman Group and its partners will form separate entities to purchase the Property from the City and develop the Project.

## REQUESTED TIF ASSISTANCE

The Property is located within the TID #25 (East and West Wilson Street Corridor) boundaries.

In this proposal, Developer is requesting a \$46.7 million of TIF Ioan ("Loan") to construct a 352-key full service hotel, 11,680 square feet of commercial and retail space, 52,190 square feet of Class A office space, 134 apartment units and 645 parking stalls to support the needs of each use. The Project will further include City Fleet and Public Parking on both Block 88 and 105 totaling 638 spaces that will be funded by the City as discussed below.