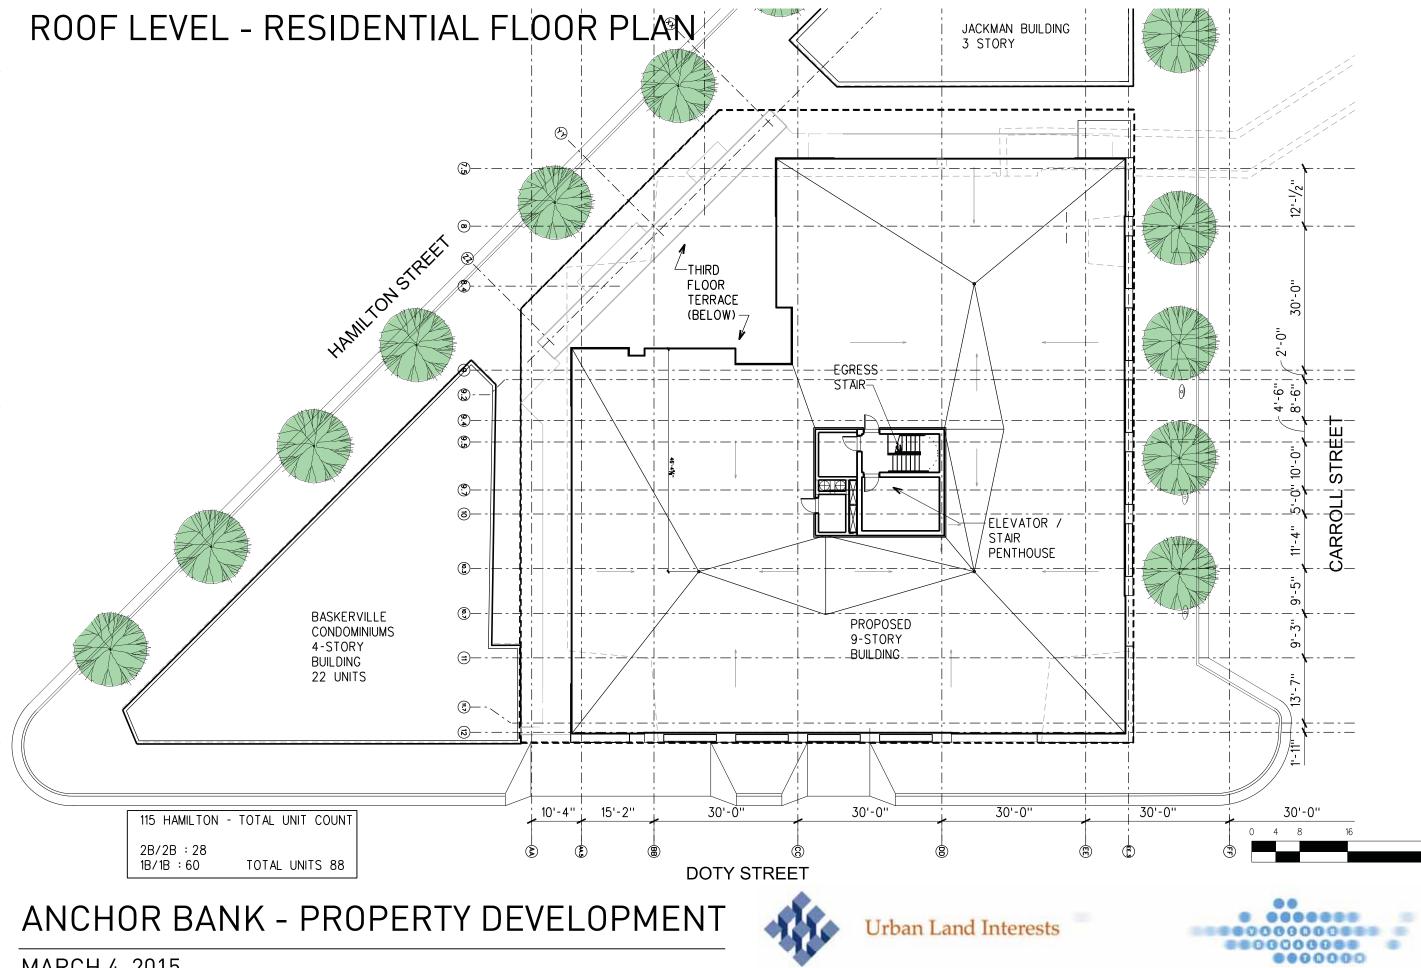

PERTIES REDEVELOPMENT



Urban Land Interests



# RESIDENTIAL ELEVATION - WEST ABOVE BASKERVILLE BUILDING



ANCHOR PROPERTIES REDEVELOPMENT







### **RESIDENTIAL ELEVATION - NORTH ABOVE JACKMAN BUILDING**



ANCHOR PROPERTIES REDEVELOPMENT



**Urban Land Interests** 





**CARROLL STREET** 

# ANCHOR PROPERTIES REDEVELOPMENT



0000000





ANCHOR PROPERTIES REDEVELOPMENT



# RESIDENTIAL ELEVATION - SOUTHWEST HAMILTON STREET



ANCHOR PROPERTIES REDEVELOPMENT











**Urban Land Interests** 









8880880





**Urban Land Interests** 









**Urban Land Interests** 











**Urban Land Interests** 









**Urban Land Interests** 













### ANCHOR PROPERTIES REDEVELOPMENT



























8666666

















**Urban Land Interests** 















# RENDERING



CORNER OF DOTY AND CARROLL

FACING SOUTH ON CARROLL

ANCHOR BANK - PROPERTY DEVELOPMENT



Urban Land Interests





# RENDERING



HAMILTON STREET

FACING EAST ON DOTY

ANCHOR BANK - PROPERTY DEVELOPMENT



Urban Land Interests