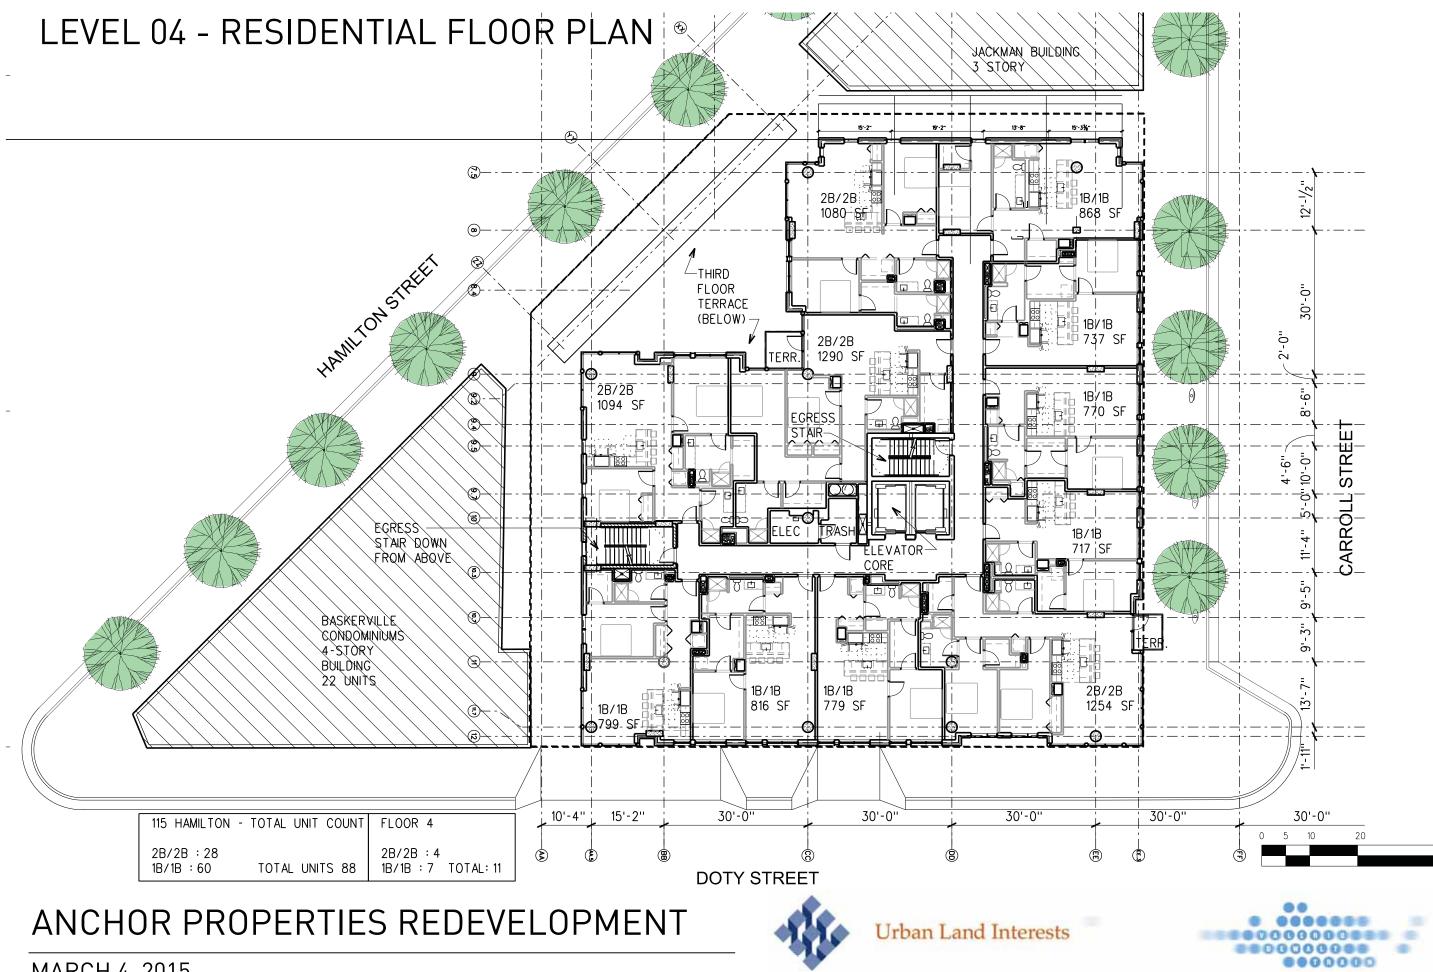

#### AREA MAP

# LOCATION MAP

ANCHOR PROPERTIES REDEVELOPMENT

Urban Land Interests

MARCH 4, 2015

25 WEST MAIN STREET (PREVIOUSLY APPROVED)

- 115 SOUTH HAMILTON STREET