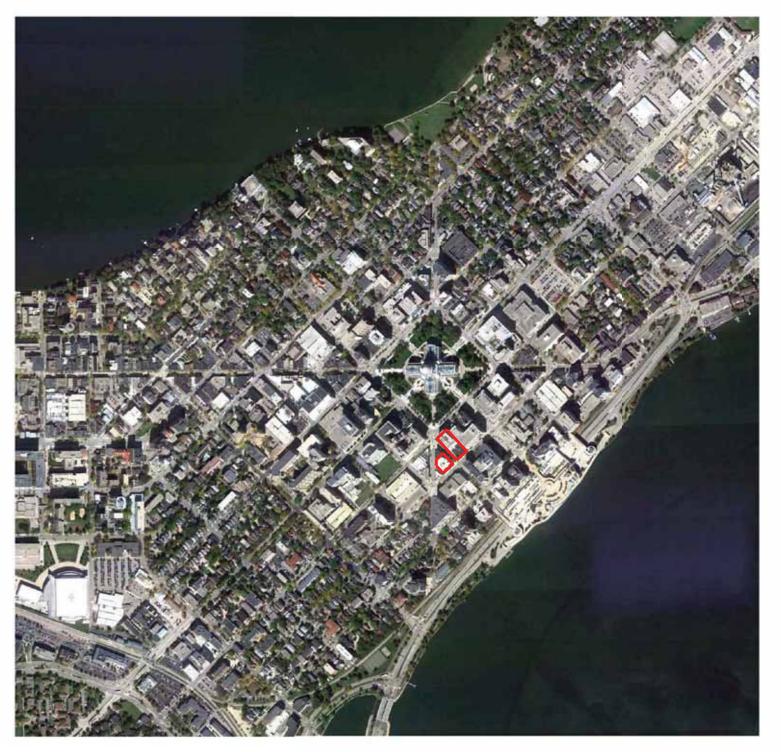

#### AREA MAP



# LOCATION MAP



ANCHOR PROPERTIES REDEVELOPMENT



Urban Land Interests

MARCH 4, 2015

25 WEST MAIN STREET (PREVIOUSLY APPROVED)

- 115 SOUTH HAMILTON STREET







### ZONING MAP



#### ANCHOR PROPERTIES REDEVELOPMENT

MARCH 4, 2015



**Urban Land Interests** 

| neside | inclust prisone ca                              |
|--------|-------------------------------------------------|
| SR-C1  | Suburban Residential - Consistent District 1    |
| SR-C2  | Suburban Residential - Consistent District 2    |
| SR-C3  | Suburban Residential - Consistent District 3    |
| SR-V1  | Suburban Residential - Varied District 1        |
| SR-V2  | Suburban Residential - Varied District 2        |
| TR-C1  | Traditional Residential - Consistent District 1 |
| TR-C2  | Traditional Residential - Consi