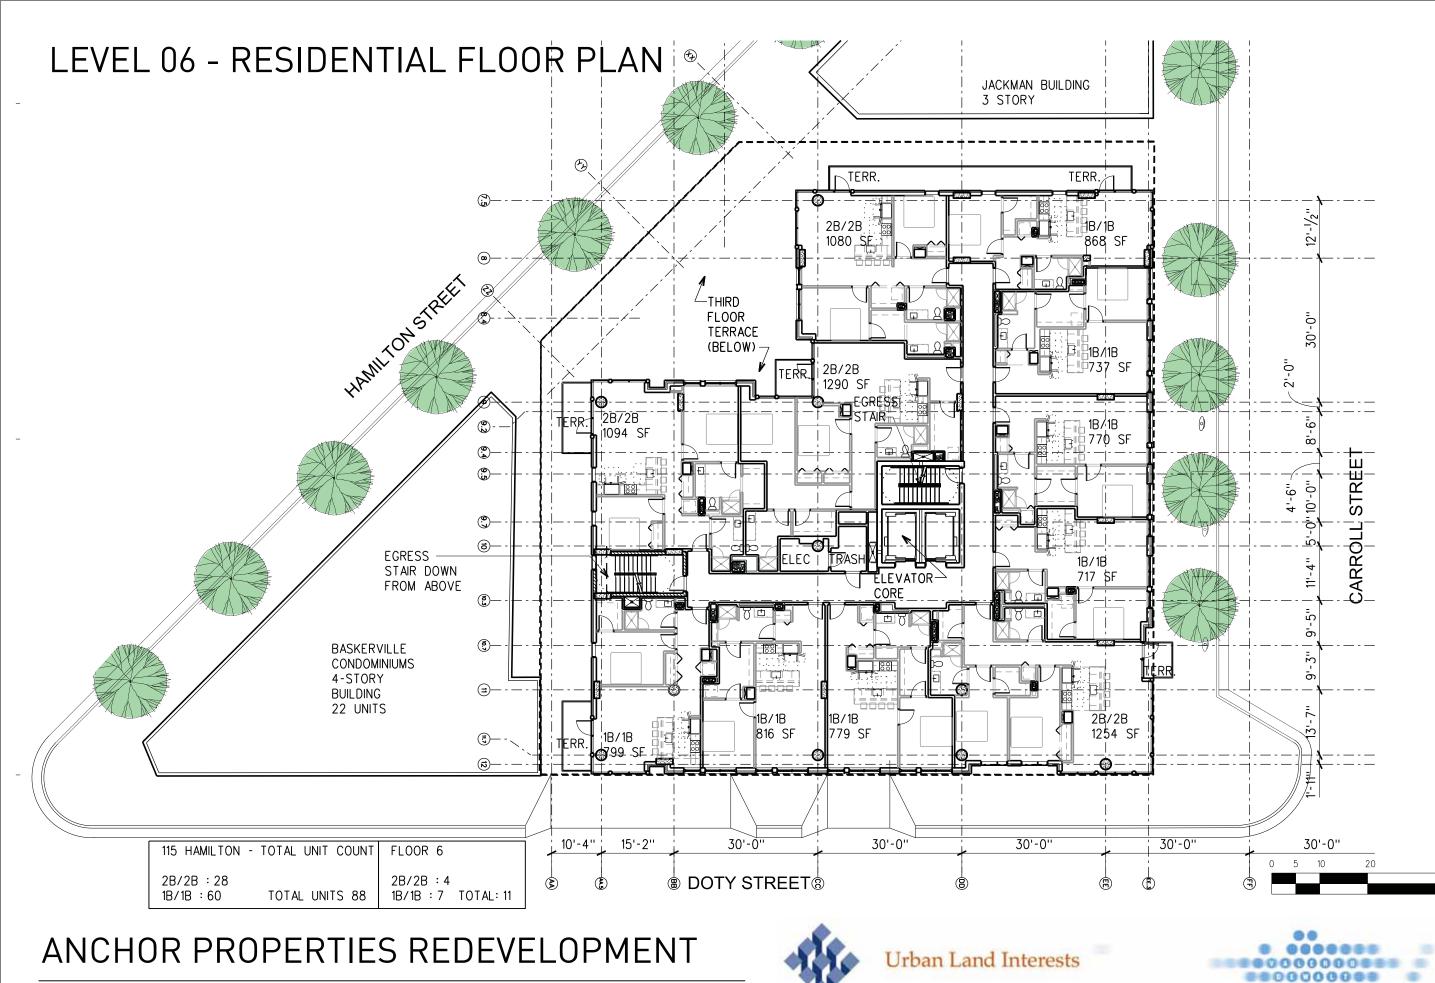

#### AREA MAP

# LOCATION MAP

ANCHOR PROPERTIES REDEVELOPMENT

Urban Land Interests

MARCH 4, 2015

25 WEST MAIN STREET (PREVIOUSLY APPROVED)

- 115 SOUTH HAMILTON STREET