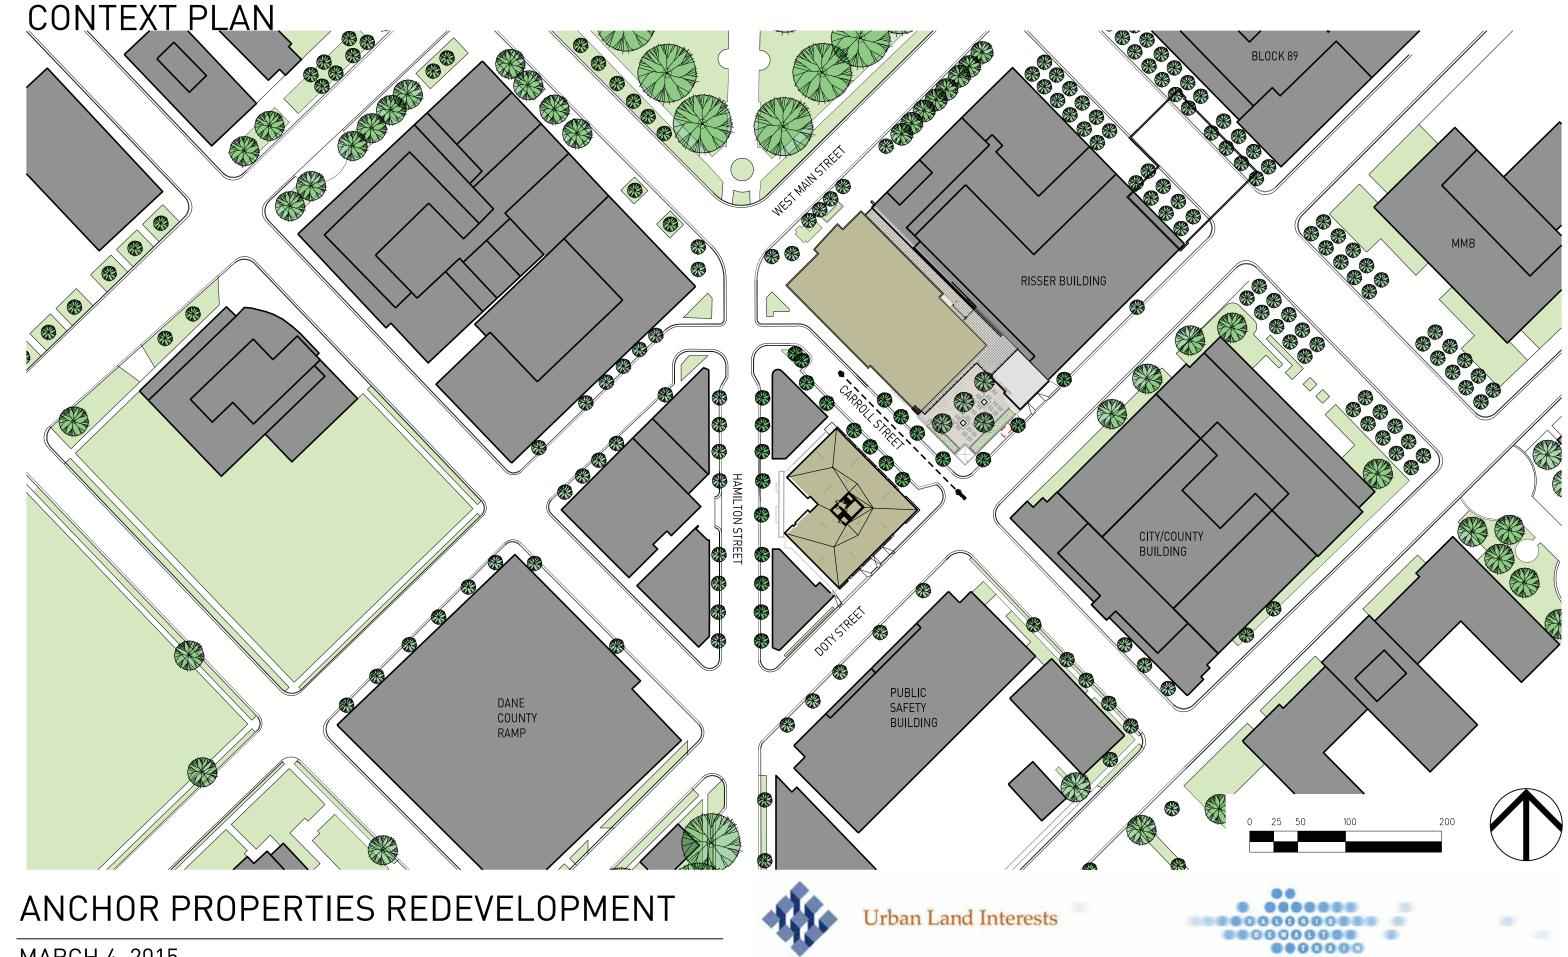

|
| UMX | Urban Mixed Use District          |
| DRI | Downtown Residential 1            |
| DR2 | Downtown Residential 2            |
|     |                                   |

#### **Special District**

|   | A    | Agricultural District             |
|---|------|-----------------------------------|
|   | UA   | Urban Agricultural District       |
| - | CN   | Conservancy District              |
|   | PR   | Parks and Recreation District     |
| - | AP   | Airport District                  |
|   | a    | Campus Institutional District     |
|   | PD   | Planned Development District      |
|   | PMHP | Planned Mobile Home Park District |







# AERIAL VIEW



ANCHOR PROPERTIES REDEVELOPMENT



**Urban Land Interests** 

MARCH 4, 2015

EXTENT OF APPROVED UNDERGROUND PARKING GARAGE











### CONTEXT PHOTOS







VIEW 2



VIEW 3

# ANCHOR PROPERTIES REDEVELOPMENT



Urban Land Interests

VIEW 4



# CONTEXT PHOTOS















VIEW 3

#### ANCHOR PROPERTIES REDEVELOPMENT



Urban Land Interests



### CONTEXT PHOTOS





VIEW 1

VIEW 2



VIEW 3

# ANCHOR PROPERTIES REDEVELOPMENT



Urban Land Interests



# RESIDENTIAL ELEVATION - WEST ABOVE BASKERVILLE BUILDING



ANCHOR PROPERTIES REDEVELOPMENT







### **RESIDENTIAL ELEVATION - NORTH ABOVE JACKMAN BUILDING**



ANCHOR PROPERTIES REDEVELOPMENT



**Urban Land Interests** 





**CARROLL STREET** 

# ANCHOR PROPERTIES REDEVELOPMENT



0000000





ANCHOR PROPERTIES REDEVELOPMENT



# RESIDENTIAL ELEVATION - SOUTHWEST HAMILTON STREET



ANCHOR PROPERTIES REDEVELOPMENT











**Urban Land Interests**