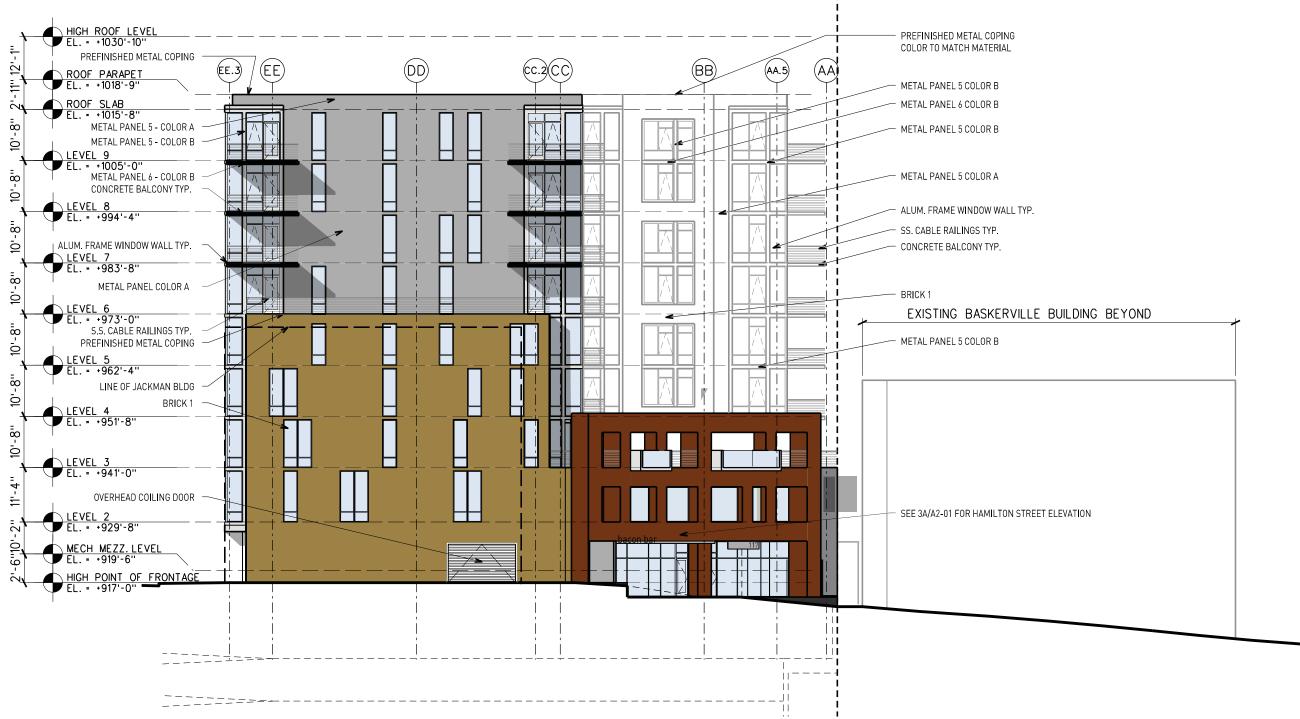

# RESIDENTIAL ELEVATION - WEST ABOVE BASKERVILLE BUILDING

ANCHOR PROPERTIES REDEVELOPMENT