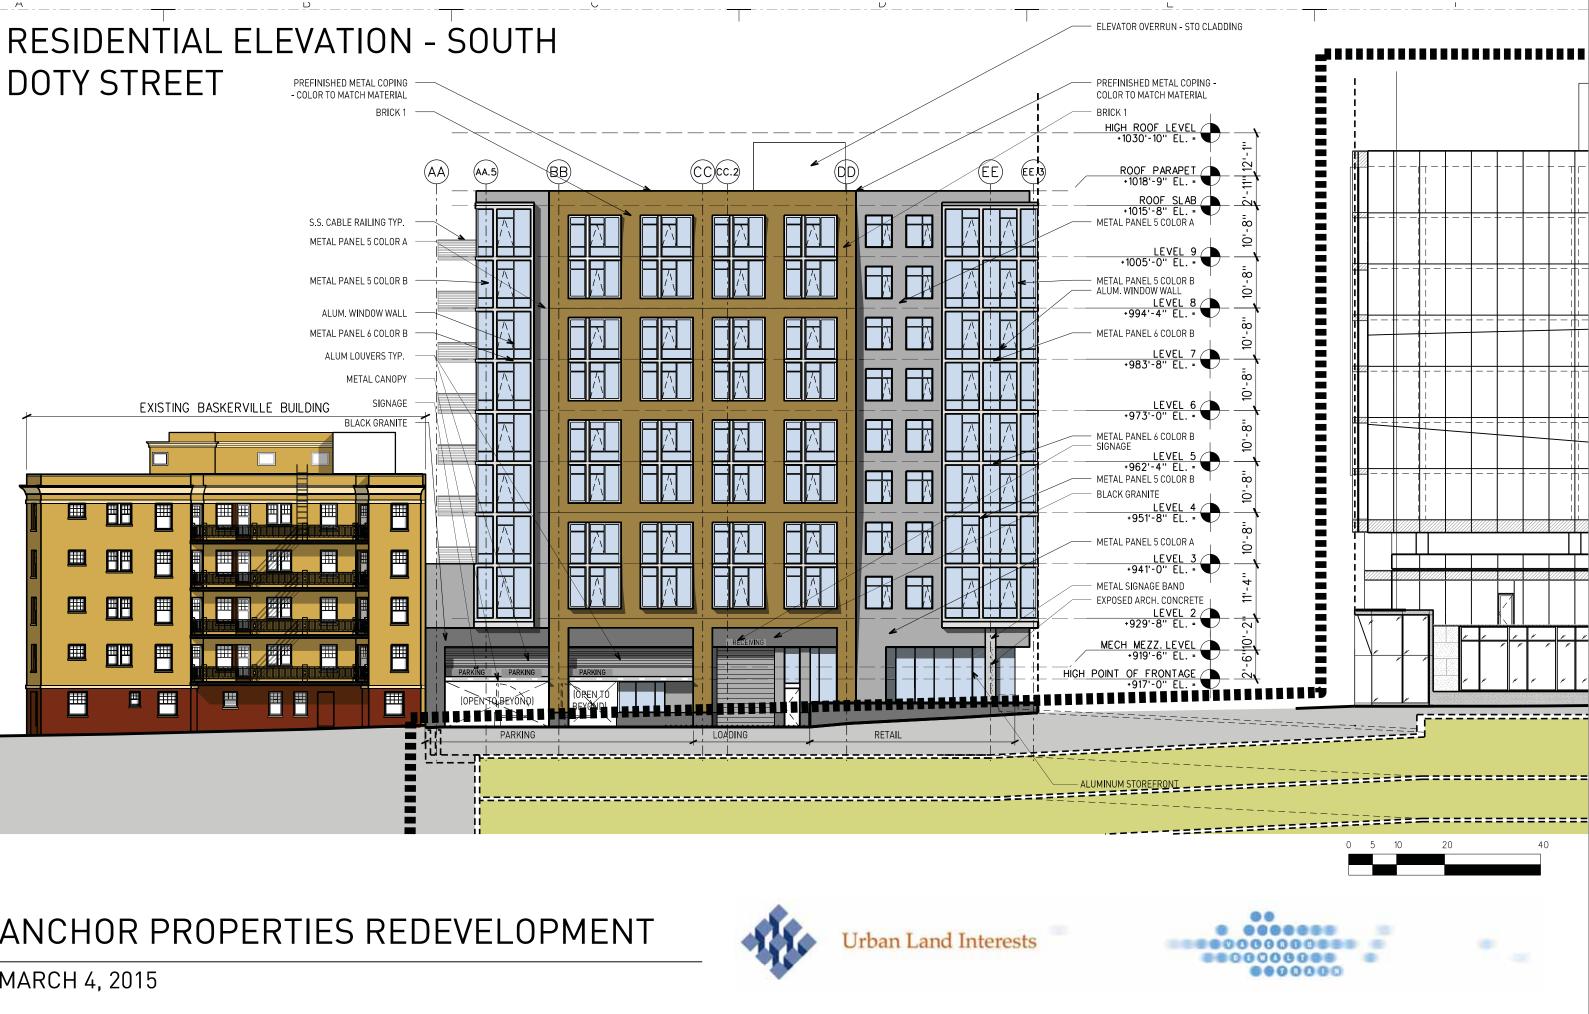

ark District |







# AERIAL VIEW



ANCHOR PROPERTIES REDEVELOPMENT



**Urban Land Interests** 

MARCH 4, 2015

EXTENT OF APPROVED UNDERGROUND PARKING GARAGE











### CONTEXT PHOTOS







VIEW 2



VIEW 3

# ANCHOR PROPERTIES REDEVELOPMENT



Urban Land Interests

VIEW 4



# CONTEXT PHOTOS















VIEW 3

#### ANCHOR PROPERTIES REDEVELOPMENT



Urban Land Interests



### CONTEXT PHOTOS





VIEW 1

VIEW 2



VIEW 3

# ANCHOR PROPERTIES REDEVELOPMENT



Urban Land Interests



# RESIDENTIAL ELEVATION - WEST ABOVE BASKERVILLE BUILDING



ANCHOR PROPERTIES REDEVELOPMENT







### **RESIDENTIAL ELEVATION - NORTH ABOVE JACKMAN BUILDING**



ANCHOR PROPERTIES REDEVELOPMENT



**Urban Land Interests** 





**CARROLL STREET** 

# ANCHOR PROPERTIES REDEVELOPMENT



0000000





ANCHOR PROPERTIES REDEVELOPMENT



# RESIDENTIAL ELEVATION - SOUTHWEST HAMILTON STREET



ANCHOR PROPERTIES REDEVELOPMENT











**Urban Land Interests** 









8880880





**Urban Land Interests** 









**Urban Land Interests** 











**Urban Land Interests** 









**Urban Land Interests** 













### ANCHOR PROPERTIES REDEVELOPMENT



























8666666

















**Urban Land Interests** 















# RENDERING



CORNER OF DOTY AND CARROLL

FACING SOUTH ON CARROLL

ANCHOR BANK - PROPERTY DEVELOPMENT



Urban Land Interests





# RENDERING



HAMILTON STREET

FACING EAST ON DOTY

ANCHOR BANK - PROPERTY DEVELOPMENT



Urban Land Interests