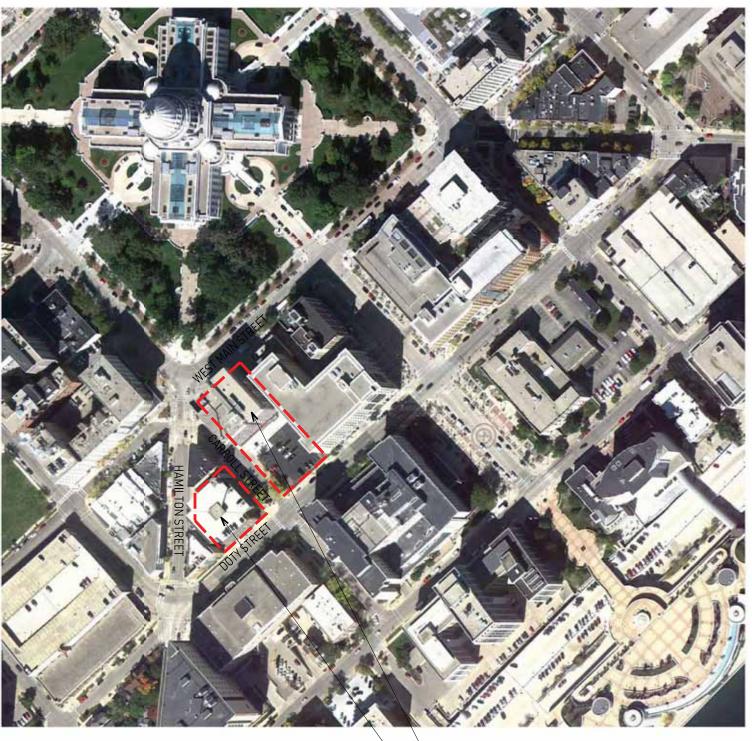

# LOCATION MAP

ANCHOR PROPERTIES REDEVELOPMENT

Urban Land Interests

MARCH 4, 2015

25 WEST MAIN STREET (PREVIOUSLY APPROVED)

- 115 SOUTH HAMILTON STREET