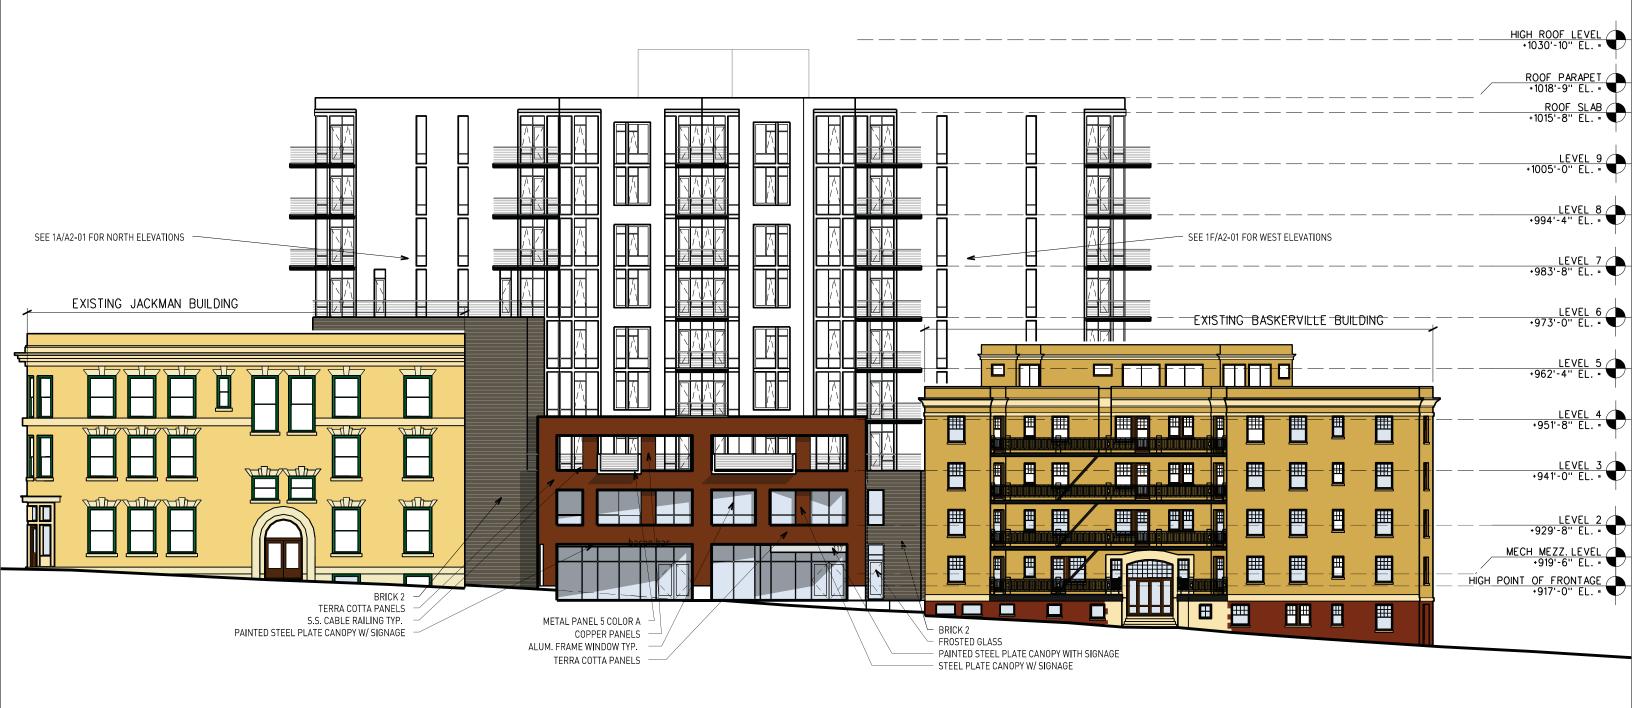

# RESIDENTIAL ELEVATION - WEST ABOVE BASKERVILLE BUILDING

ANCHOR PROPERTIES REDEVELOPMENT

### **RESIDENTIAL ELEVATION - NORTH ABOVE JACKMAN BUILDING**

ANCHOR PROPERTIES REDEVELOPMENT

**Urban Land Interests** 

**CARROLL STREET** 