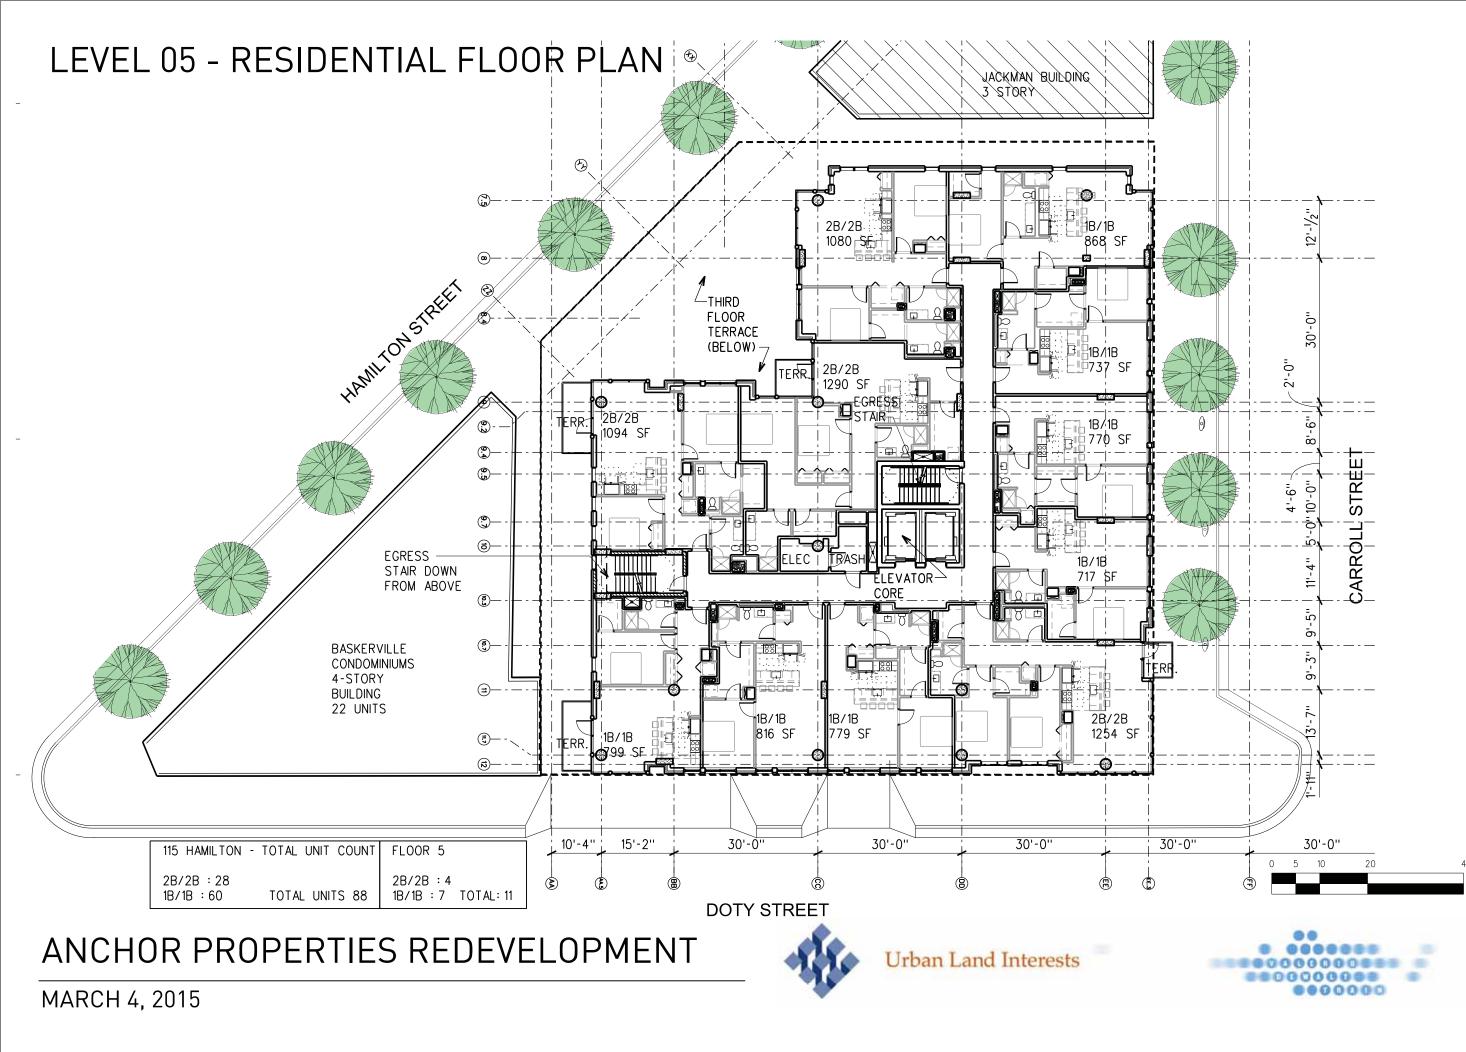

#### AREA MAP

# LOCATION MAP

ANCHOR PROPERTIES REDEVELOPMENT

Urban Land Interests

MARCH 4, 2015

25 WEST MAIN STREET (PREVIOUSLY APPROVED)

- 115 SOUTH HAMILTON STREET