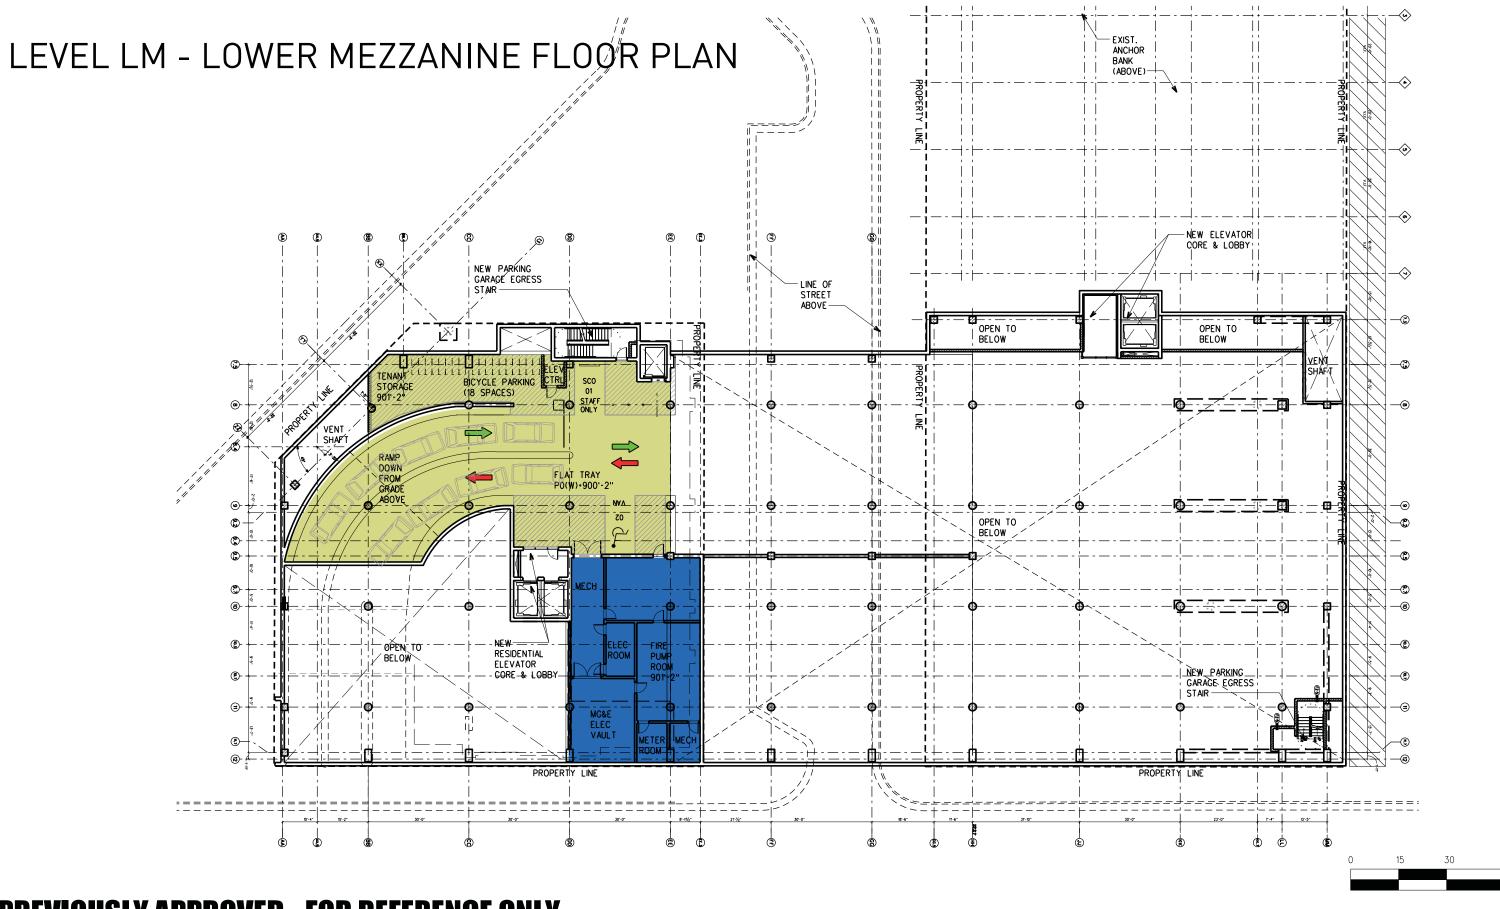

VED UNDERGROUND PARKING GARAGE











### CONTEXT PHOTOS







VIEW 2



VIEW 3

# ANCHOR PROPERTIES REDEVELOPMENT



Urban Land Interests

VIEW 4



# CONTEXT PHOTOS















VIEW 3

#### ANCHOR PROPERTIES REDEVELOPMENT



Urban Land Interests



### CONTEXT PHOTOS





VIEW 1

VIEW 2



VIEW 3

# ANCHOR PROPERTIES REDEVELOPMENT



Urban Land Interests



# RESIDENTIAL ELEVATION - WEST ABOVE BASKERVILLE BUILDING



ANCHOR PROPERTIES REDEVELOPMENT







### **RESIDENTIAL ELEVATION - NORTH ABOVE JACKMAN BUILDING**



ANCHOR PROPERTIES REDEVELOPMENT



**Urban Land Interests** 





**CARROLL STREET** 

# ANCHOR PROPERTIES REDEVELOPMENT



0000000





ANCHOR PROPERTIES REDEVELOPMENT



# RESIDENTIAL ELEVATION - SOUTHWEST HAMILTON STREET



ANCHOR PROPERTIES REDEVELOPMENT











**Urban Land Interests** 









8880880





**Urban Land Interests** 









**Urban Land Interests** 











**Urban Land Interests** 









**Urban Land Interests** 













### ANCHOR PROPERTIES REDEVELOPMENT



























8666666

















**Urban Land Interests** 















# RENDERING



CORNER OF DOTY AND CARROLL

FACING SOUTH ON CARROLL

ANCHOR BANK - PROPERTY DEVELOPMENT



Urban Land Interests





# RENDERING



HAMILTON STREET

FACING EAST ON DOTY

ANCHOR BANK - PROPERTY DEVELOPMENT



Urban Land Interests