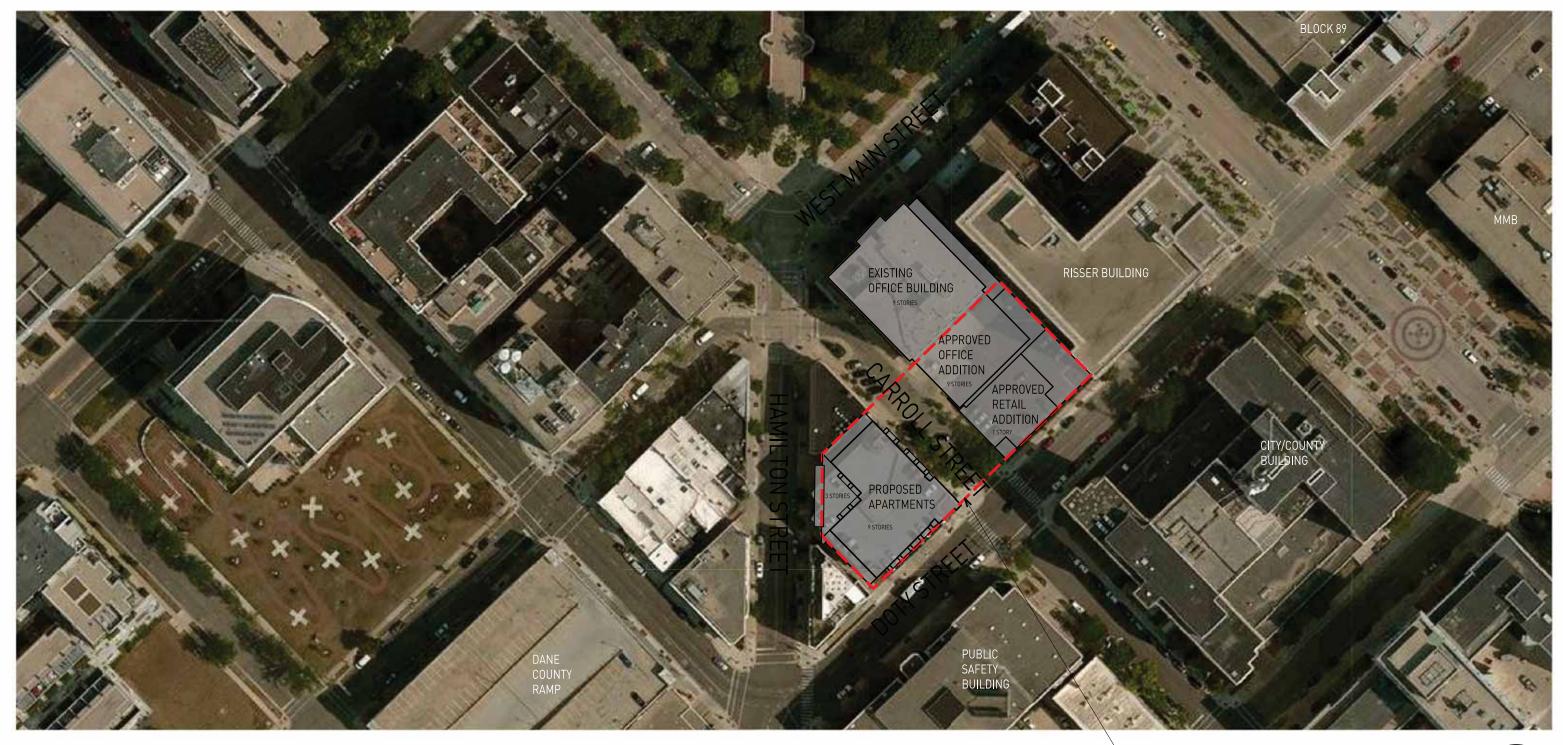

# AERIAL VIEW

ANCHOR PROPERTIES REDEVELOPMENT

**Urban Land Interests** 

MARCH 4, 2015

EXTENT OF APPROVED UNDERGROUND PARKING GARAGE