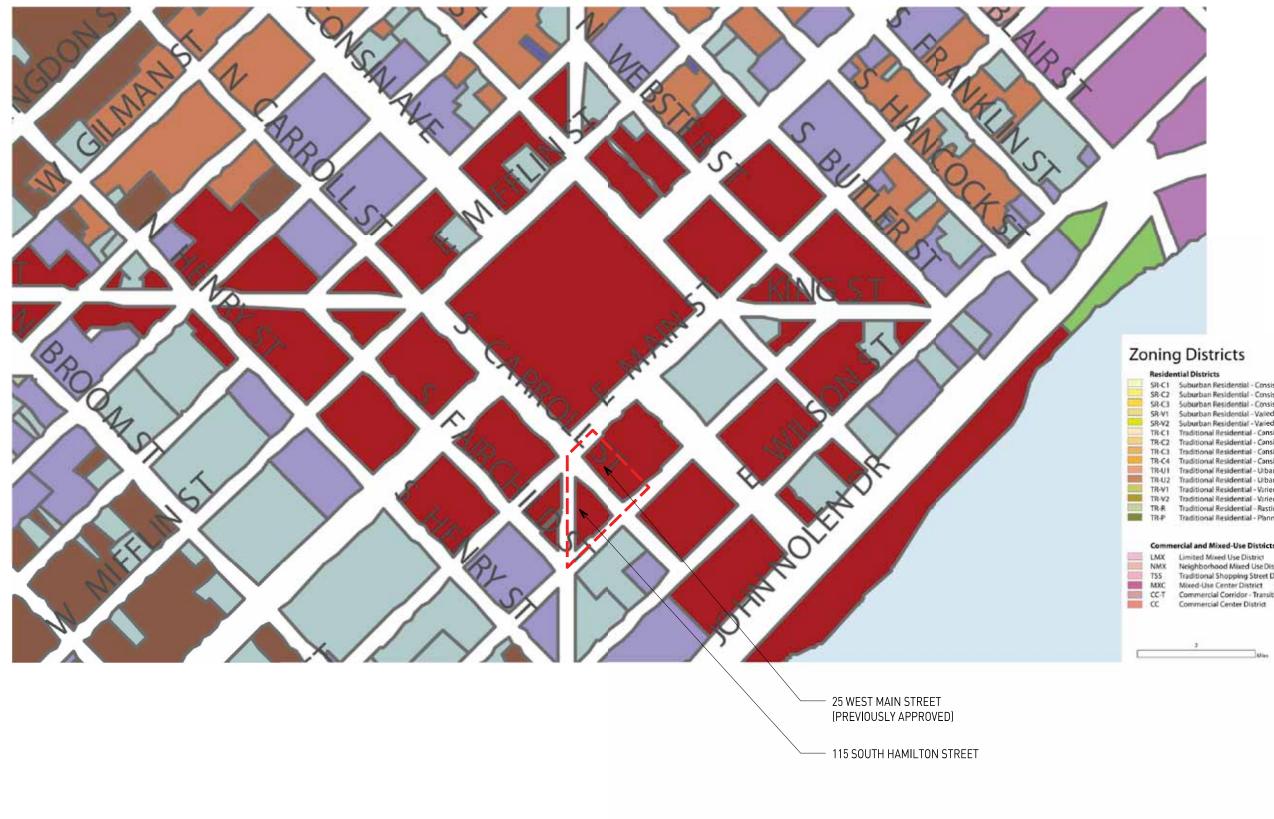

### ZONING MAP

#### ANCHOR PROPERTIES REDEVELOPMENT

MARCH 4, 2015

**Urban Land Interests** 

| neside | inclust prisone ca                              |
|--------|-------------------------------------------------|
| SR-C1  | Suburban Residential - Consistent District 1    |
| SR-C2  | Suburban Residential - Consistent District 2    |
| SR-C3  | Suburban Residential - Consistent District 3    |
| SR-V1  | Suburban Residential - Varied District 1        |
| SR-V2  | Suburban Residential - Varied District 2        |
| TR-C1  | Traditional Residential - Consistent District 1 |
| TR-C2  | Traditional Residential - Consistent District 2 |
| TR-C3  | Traditional Residential - Consistent District 3 |
| TR-C4  | Traditional Residential - Consistent District 4 |
| TR-UI  | Traditional Residential - Urban District 1      |
| TR-U2  | Traditional Residential - Urban District 2      |
| TR-V1  | Traditional Residential - Viried District 1     |
| TR-V2  | Traditional Residential - Viried District 2     |
| TR-R   | Traditional Residential - Rustic District       |
| TR-P   | Traditional Residential - Planned District      |

| LMX   | Limited Mixed Use District                 |
|-------|--------------------------------------------|
| NMX   | Neighborhood Mixed Use District            |
| 155   | Traditional Shopping Street District       |
| MXC.  | Mixed-Use Center District                  |
| CC-T  | Commercial Corridor - Transitional Distric |
| CC 33 | Commercial Center District                 |

#### **Employment Districts**

| TE     |
|--------|
| SE     |
| SEC    |
| <br>EC |
| IL     |
| IG     |

| TE  | Traditional Employment District     |
|-----|-------------------------------------|
| SE  | Suburban Employment District        |
| SEC | Suburban Employment Center District |
| EC  | Employment Campus District          |
| IL  | Industrial - Limited District       |
| IG  | Industrial - General District       |
|     |                                     |

#### vn and Urban Districts

| DC  | Downtown Core District            |
|-----|-----------------------------------|
| UOR | Urban Office Residential District |
| UMX | Urban Mixed Use District          |
| DRI | Downtown Residential 1            |
| DR2 | Downtown Residential 2            |
|     |                                   |

#### **Special District**

|   | A    | Agricultural District             |
|---|------|-----------------------------------|
|   | UA   | Urban Agricultural District       |
| - | CN   | Conservancy District              |
|   | PR   | Parks and Recreation District     |
| - | AP   | Airport District                  |
|   | a    | Campus Institutional District     |
|   | PD   | Planned Development District      |
|   | PMHP | Planned Mobile Home Park District |