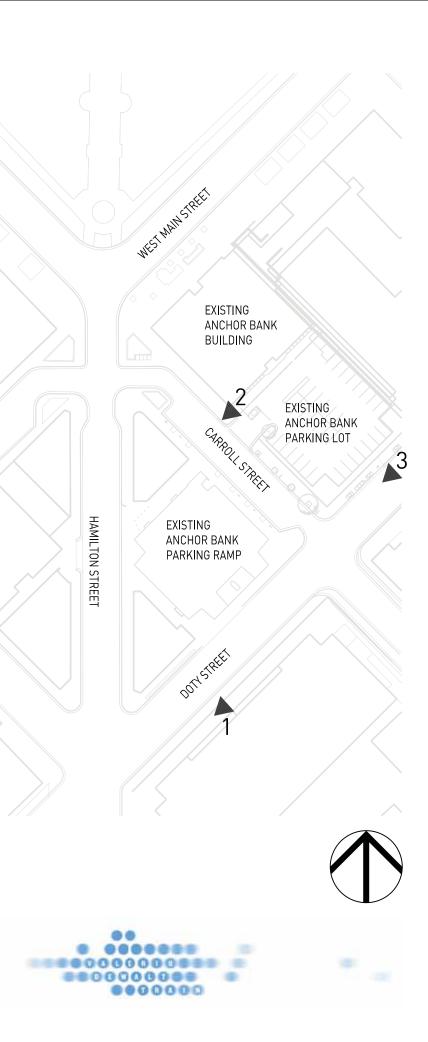

#### AREA MAP

# LOCATION MAP

ANCHOR PROPERTIES REDEVELOPMENT

Urban Land Interests

MARCH 4, 2015

25 WEST MAIN STREET (PREVIOUSLY APPROVED)

- 115 SOUTH HAMILTON STREET