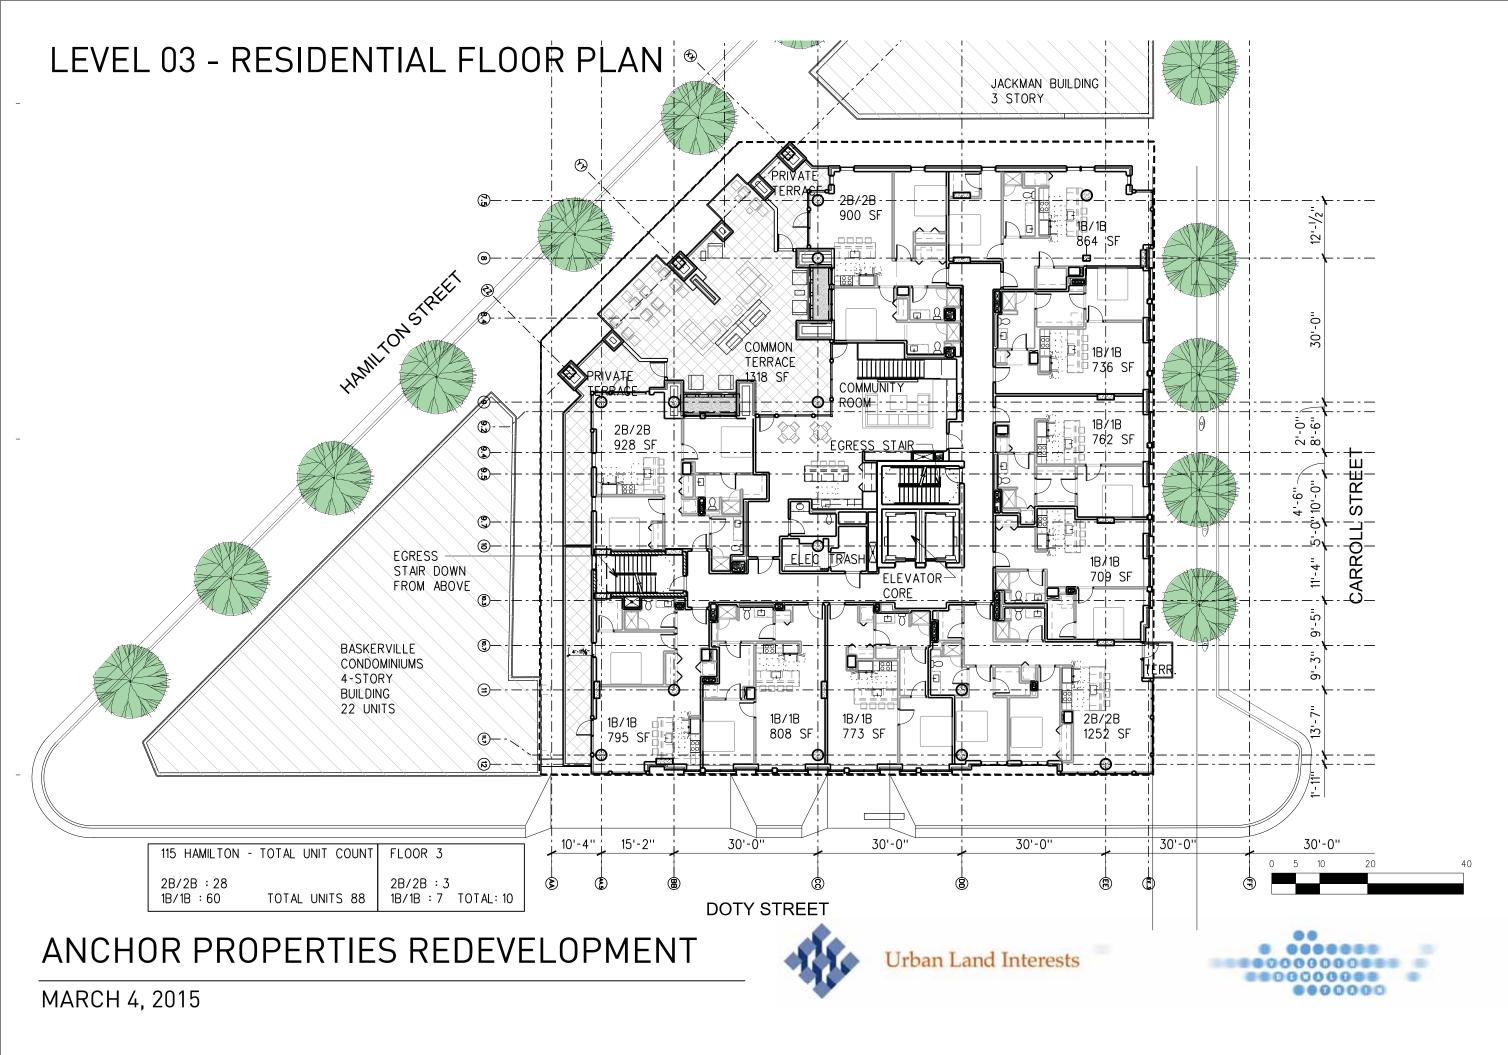

#### AREA MAP

# LOCATION MAP

ANCHOR PROPERTIES REDEVELOPMENT

Urban Land Interests

MARCH 4, 2015

25 WEST MAIN STREET (PREVIOUSLY APPROVED)

- 115 SOUTH HAMILTON STREET