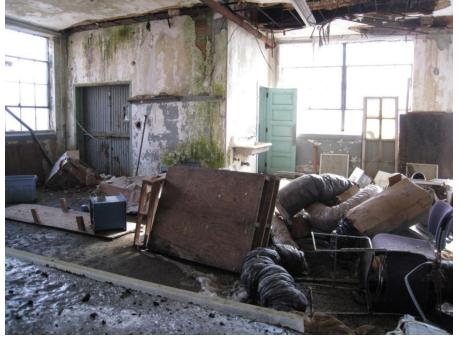

### **Block 101 Aerial View**



Blied Warehouse Outlined in Orange

# 12 North Webster Street Blied Warehouse Building



View from E. Washington Parking Lot Entrance

### **Building Interior**



Stairwell from 1<sup>st</sup> to 2<sup>nd</sup> Floor



View from Stairwell – Exposed Roof

## **Building Interior**



First Floor Views



### **Building Interior**

Second Floor Views







Basement

#### **Current Parking Lot Screening**



View from E. Wash and Webster



View from E. Wash Southeastern side of Warehouse

#### **Current Parking Lot Screening**

View from US Bank Drive Thru (North Side of Warehouse)

**Proposed Bio-swale** 



Alley to the Southwest of Warehouse

#### **Views of Neighboring Buildings**

NW Exposure of Warehouse and Alley





Exterior of 7 N. Pinckney





NE and SE Exposure of Warehouse