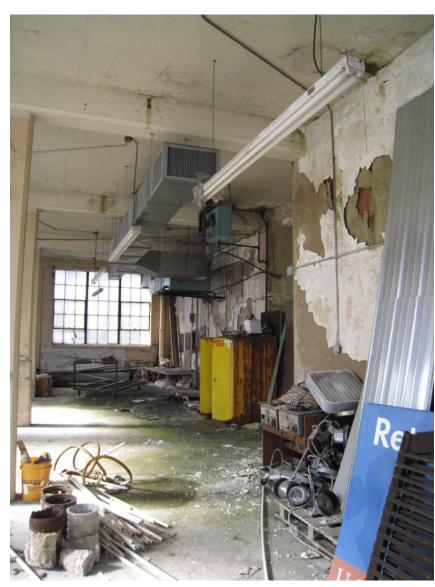

### **Block 101 Aerial View**



Blied Warehouse Outlined in Orange

# 12 North Webster Street Blied Warehouse Building



View from E. Washington Parking Lot Entrance

### **Building Interior**



Stairwell from 1<sup>st</sup> to 2<sup>nd</sup> Floor



View from Stairwell – Exposed Roof

## **Building Interior**



First Floor Views



### **Building Interior**

Second Floor Views







Basement

#### **Current Parking Lot Screening**



View from E. Wash and Webster



View from E. Wash Southeastern side of Warehouse

#### **Current Parking Lot Screening**

View from US Bank Drive Thru (North Side of Warehouse)

**Proposed Bio-swale** 



Alley to the Southwest of Warehouse

#### **Views of Neighboring Buildings**

NW Exposure of Warehouse and Alley





Exterior of 7 N. Pinckney





NE and SE Exposure of Warehouse