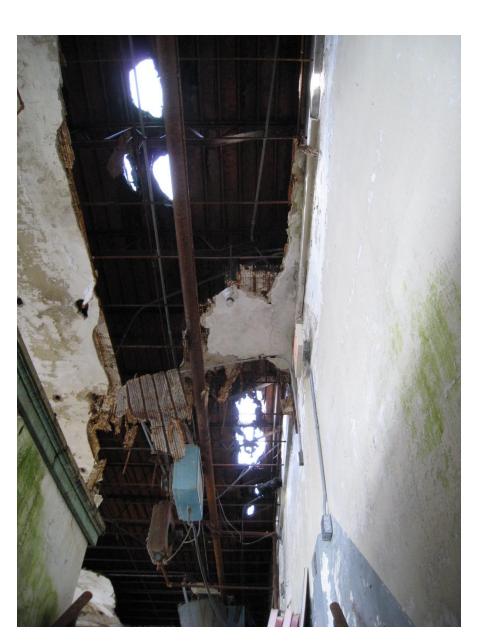

### **Building Interior**

Stairwell from 1<sup>st</sup> to 2<sup>nd</sup> Floor

View from Stairwell – Exposed Roof