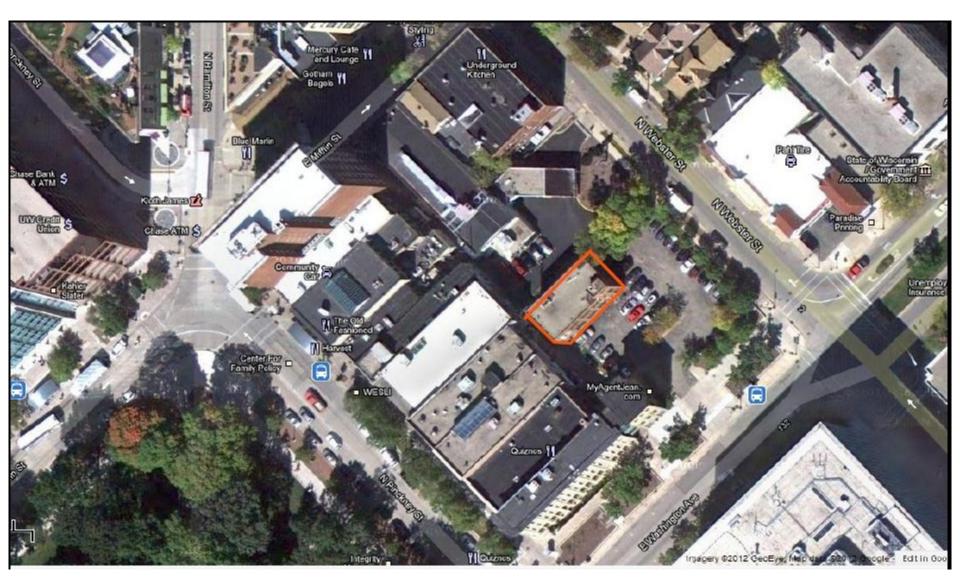

### **Block 101 Aerial View**



Blied Warehouse Outlined in Orange

# 12 North Webster Street Blied Warehouse Building



View from E. Washington Parking Lot Entrance

### **Building Interior**



Stairwell from 1<sup>st</sup> to 2<sup>nd</sup> Floor



View from Stairwell – Exposed Roof

## **Building Interior**



First Floor Views



### **Building Interior**

Second Floor Views







Basement

#### **Current Parking Lot Screening**



View from E. Wash and Webster



View from E. Wash Southeastern side of Warehouse

#### **Current Parking Lot Screening**

View from US Bank Drive Thru (North Side of Warehouse)

**Proposed Bio-swale** 



Alley to the Southwest of Warehouse

#### **Views of Neighboring Buildings**

NW Exposure of Warehouse and Alley





Exterior of 7 N. Pinckney





NE and SE Exposure of Warehouse