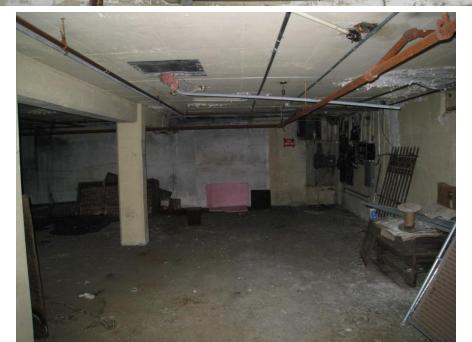

### **Block 101 Aerial View**



Blied Warehouse Outlined in Orange

# 12 North Webster Street Blied Warehouse Building



View from E. Washington Parking Lot Entrance

### **Building Interior**



Stairwell from 1<sup>st</sup> to 2<sup>nd</sup> Floor



View from Stairwell – Exposed Roof

## **Building Interior**



First Floor Views



### **Building Interior**

Second Floor Views







Basement

#### **Current Parking Lot Screening**



View from E. Wash and Webster



View from E. Wash Southeastern side of Warehouse

#### **Current Parking Lot Screening**

View from US Bank Drive Thru (North Side of Warehouse)

**Proposed Bio-swale** 



Alley to the Southwest of Warehouse

#### **Views of Neighboring Buildings**

NW Exposure of Warehouse and Alley





Exterior of 7 N. Pinckney





NE and SE Exposure of Warehouse