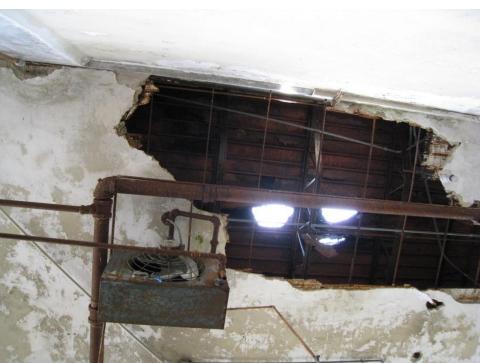

### **Building Interior**

Stairwell from 1<sup>st</sup> to 2<sup>nd</sup> Floor

View from Stairwell – Exposed Roof