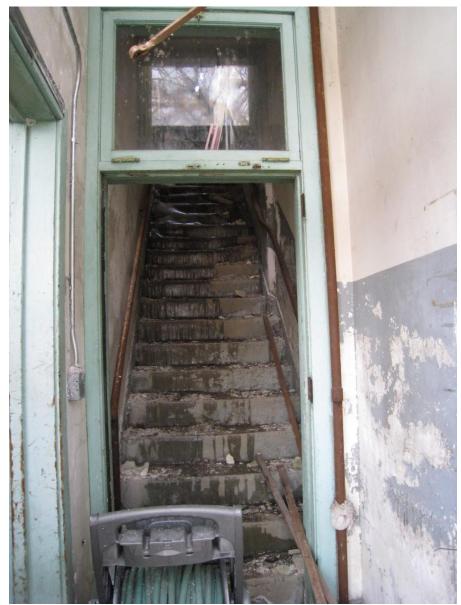

### **Building Interior**

Stairwell from 1<sup>st</sup> to 2<sup>nd</sup> Floor

View from Stairwell – Exposed Roof