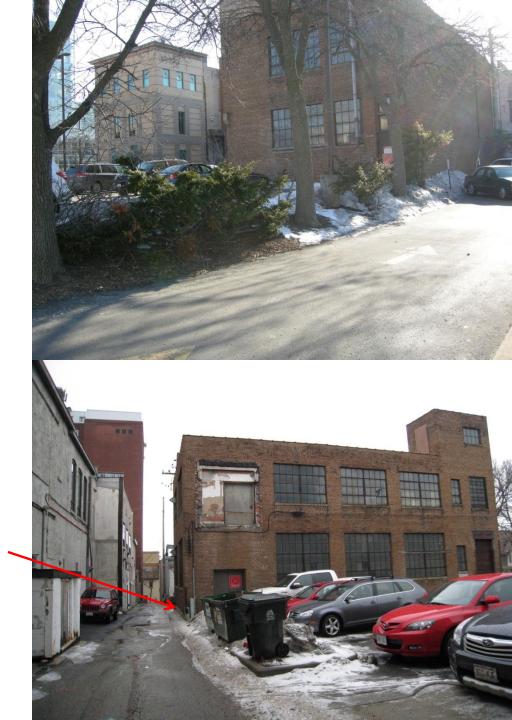

#### **Views of Neighboring Buildings**

NW Exposure of Warehouse and Alley

Exterior of 7 N. Pinckney

NE and SE Exposure of Warehouse