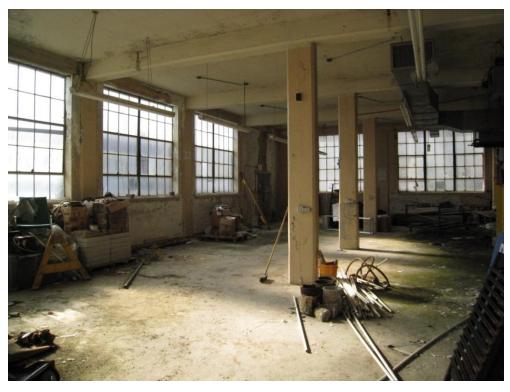

### **Block 101 Aerial View**



Blied Warehouse Outlined in Orange

# 12 North Webster Street Blied Warehouse Building



View from E. Washington Parking Lot Entrance

### **Building Interior**



Stairwell from 1<sup>st</sup> to 2<sup>nd</sup> Floor



View from Stairwell – Exposed Roof

## **Building Interior**



First Floor Views



### **Building Interior**

Second Floor Views







Basement

#### **Current Parking Lot Screening**



View from E. Wash and Webster



View from E. Wash Southeastern side of Warehouse

#### **Current Parking Lot Screening**

View from US Bank Drive Thru (North Side of Warehouse)

**Proposed Bio-swale** 



Alley to the Southwest of Warehouse

#### **Views of Neighboring Buildings**

NW Exposure of Warehouse and Alley





Exterior of 7 N. Pinckney





NE and SE Exposure of Warehouse