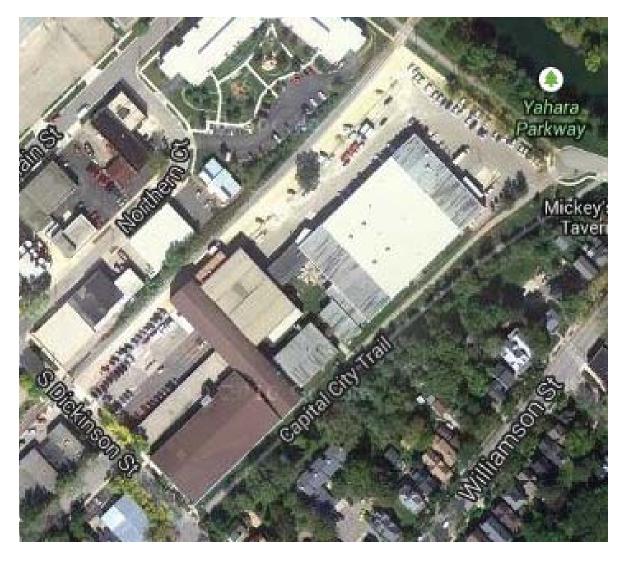

Photo A - Overall Site Plan (north to top of page)

Photo B - Aerial view looking south

Photo C - Aerial view looking west

Photo D - Aerial view looking north

Photo E - Aerial view looking east

Keyed Photo Plan - Site Plan (northeast to top of page)