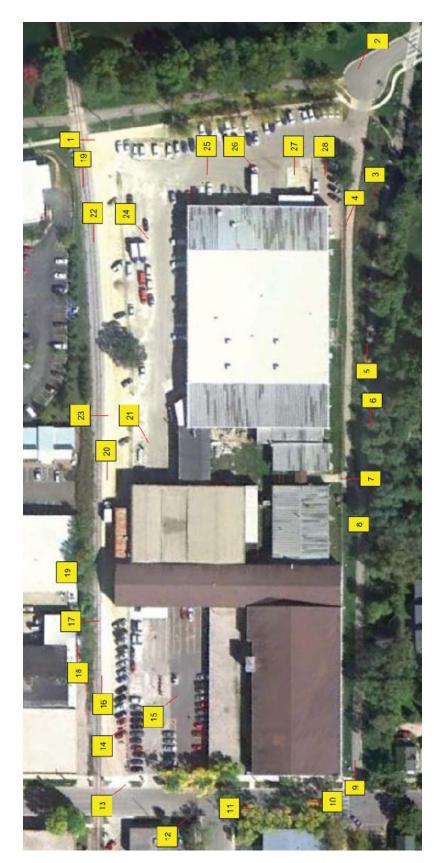

Photo #1 - Site photo looking southeast

Photo #2 - Site photo looking west

Photo #3 - Site photo looking southwest

Photo #4 - Site photo looking west

Photo #5 - Site photo looking northeast

Photo #6 - Site photo looking southwest

Photo #7 - Site photo looking northwest

Photo #8 - Site photo looking southwest

Photo #9 - Site photo looking northeast

Photo #10 - Site photo looking northwest

Photo #11 - Site photo looking southeast

Photo #12 - Site photo looking east

Photo #13 - Site photo looking east

Photo #14 - Site photo looking east

Photo #15 - Site photo looking east

Photo #16 - Site photo looking northeast

Photo #17 - Site photo looking southeast

Photo #18 - Site photo looking northeast

Photo #19 - Site photo looking east

Photo #20 - Site photo looking southwest

Photo #21 - Site photo looking south

Photo #22 - Site photo looking southwest

Photo #23 - Site photo looking southeast

Photo #24 - Site photo looking south

Photo #25 - Site photo looking southwest

Photo #26 - Site photo looking south

Photo #27 - Site photo looking southwest

Photo #28 - Site photo looking southwest