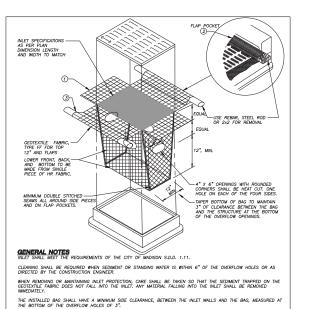

Ph: 608.664.3500 // Fx: 608.664.3535 iconicacreates.com

**APARTMENTS** SCHOOL A

LONGFELLOW

ISSUE DATES LAND USE: 05-08-13

RFI/SI DATE:

PROJECT #: 2013005

C300

3 SIDE FLAPS SHALL BE A MAXIMUM OF 2" LONG, FOLD THE FABRIC OVER AND REINFORCE WITH MULTIPLE STITCHES. ② FLAP POCKETS SHALL BE LARGE ENOUGH TO ACCEPT WOOD 2X2. THE 2X2 SHALL BE INSTALLED IN THE REAR FLAP AND SHALL NOT BLOCK THE TOP HALF OF THE CURB FACE OPENING.

3 INLET PROTECTION, TYPE D

(3) FRONT FIFTING FLAP IS TO BE USED WHEN REMOVING AND MAINTAINING FILTER BAG.

GENERAL NOTES: LATERAL CONTRACTION JOINTS SHALL BE PLACED AT INTERVALS OF NOT MORE THAN NOR LESS THAN 6' IN LENGTH. THE JOINTS SHALL BE A MINIMUM OF 3" IN DEPTH. EXPANSION JOINTS SHALL BE PLACED TRANSVERSLY AT RADIUS POINTS ON CURVES OF RADIUS 200' OR LESS, AND AT ANGLE POINTS, OR AS DIRECTED BY THE ENGINEER. THE EXPANSION JOINT SHALL BE A ONE PIECE ASPHALIC MATERIAL HAVING THE SAME DIMENSIONS AS CURB & GUTTER AT THAT STATION AND BE 1/2" THICK.