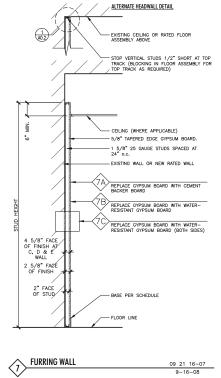

145 E. Badger Road Suite 200 Madison, WI 53713 Telephone: 608-258-5580 Fax: 608-258-5599

2 A0.2

3 5/8" FACE OF STUD

2 A0.2

- CEILING (WHERE APPLICABLE)

- 3 5/8" 25 GAUGE STUDS SPACED AT 24" o.c.

 STC RATING OF WALL SHALL BE MAINTAINED AT PENETRATIONS FIBERGLASS BATT INSULATION TO TOP TRACK AND TO COMPLETELY FILL STUD SPACE

- PERIMETER ACOUSTICAL SEALANT, BOTH SIDES, ALL EDGES

- NEOPRENE GASKET ENTIRE PERIMETER OF

WALL PENETRATION NOTE:

- BASE PER SCHEDULE

- FLOOR LINE

1 HOUR UNIT SEPARATION WALL

STOP VERTICAL STUDS 1/2" SHORT AT

3 5/8" 25 GAUGE STUDS SPACED AT WALL PENETRATION NOTE:

STC RATING OF WALL SHALL BE MAINTAINED AT PENETRATIONS

PERIMETER ACOUSTICAL SEALANT, BOTH SIDES, ALL EDGES

- FLOOR LINE

CEILING (WHERE APPLICABLE)

8 PARTIAL HEIGHT WALL

9 LAMINATED WALL

ALTERNATE HEADWALL DETAIL

ICONICA

901 Deming Way // Madison, WI 53717 Ph: 608.664.3500 // Fx: 608.664.3535 iconicacreates.com

APARTMENTS

LONGFELLOW SCHOOL AF

ISSUE DATES: LAND USE: 05-08-13