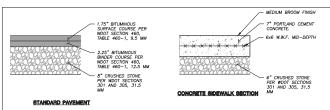

ER. THE EXPANSION JOINT SHALL BE A ONE PIECE ASPHALIC MATERIAL HAVING THE SAME DIMENSIONS AS CURB & GUTTER AT THAT STATION AND BE 1/2" THICK.

IN ALL CASES, CONCRETE CURB & GUTTER SHALL BE PLACED ON 4" THICK, MIN. THOROUGHLY COMPACTED CRUSHED STONE





GENERAL NOTES: LATERAL CONTRACTION JOINTS SHALL BE PLACED AT INTERVALS OF NOT MORE THAN 1 NOR LESS THAN 6" IN LENGTH. THE JOINTS SHALL BE A MINIMUM OF 3" IN DEPTH. EXPANSION JOINTS SHALL BE PLACED TRANSVERSLY AT RADIUS POINTS ON CURVES OF RADIUS 200° OR LESS, AND AT ANGLE POINTS, OR AS DIRECTED BY THE EMPINSION JOINT SHALL BE A ONE PIECE ASPHALIC MATERIAL HAVING THE SAME DIMENSIONS AS CURB & GUTTER AT THAT STATION AND BE 1/2" THICK. IN ALL CASES, CONCRETE CURB & GUTTER SHALL BE PLACED ON 4" THICK, MIN. THOROUGHLY COMPACTED CRUSHED STONE











MADISON REGIONAL OFFICE 161 HORIZON DRIVE, SUITE 101 VERONA, WISCONSIN 53593 608.848.5060 PHONE 

■ 608.848.2255 FAX

| ICONICA<br>True Besign Build<br>901 Deming Way // Medicar, W 53717<br>Ph: 608.664.3590 // Fr. 608.664.3535<br>iconicacreates.com