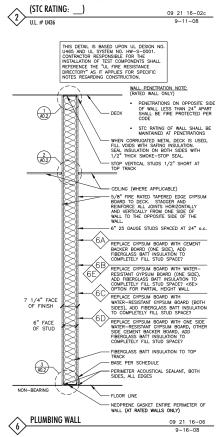

145 E. Badger Road Suite 200 Madison, WI 53713 Telephone: 608-258-5580 Fax: 608-258-5599

2 A0.2

3 5/8" FACE OF STUD

2 A0.2

- CEILING (WHERE APPLICABLE)

- 3 5/8" 25 GAUGE STUDS SPACED AT 24" o.c.

 STC RATING OF WALL SHALL BE MAINTAINED AT PENETRATIONS FIBERGLASS BATT INSULATION TO TOP TRACK AND TO COMPLETELY FILL STUD SPACE

- PERIMETER ACOUSTICAL SEALANT, BOTH SIDES, ALL EDGES

- NEOPRENE GASKET ENTIRE PERIMETER OF

WALL PENETRATION NOTE:

- BASE PER SCHEDULE

- FLOOR LINE

1 HOUR UNIT SEPARATION WALL

STOP VERTICAL STUDS 1/2" SHORT AT

3 5/8" 25 GAUGE STUDS SPACED AT WALL PENETRATION NOTE:

STC RATING OF WALL SHALL BE MAINTAINED AT PENETRATIONS

PERIMETER ACOUSTICAL SEALANT, BOTH SIDES, ALL EDGES

- FLOOR LINE

CEILING (WHERE APPLICABLE)

8 PARTIAL HEIGHT WALL