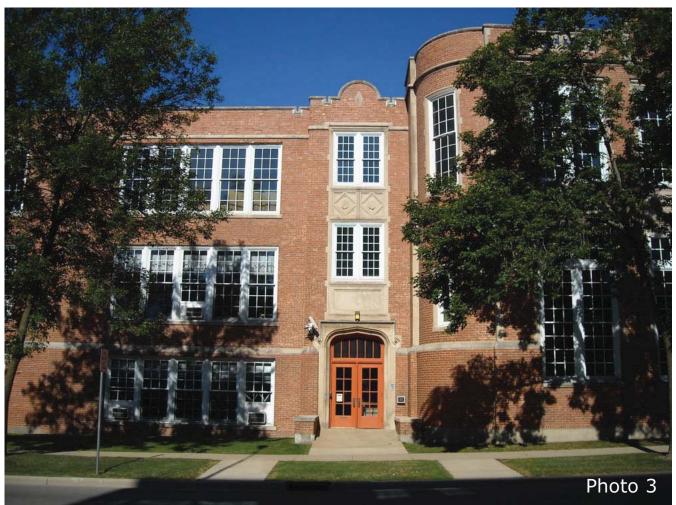

= White coping drip edge

F = EIFS - French grey







EAST ELEVATION

A = Horizontal architectural metal panel - Terra Cota

B = Anodized aluminum window and door frames

C = Brick - White

D = Cedar fascia and soffit - Honey Oak stain

E = White coping drip edge

F = EIFS - French grey







WEST ELEVATION

A = Horizontal architectural metal panel - Terra Cota

B = Anodized aluminum window and door frames

C = Brick - White

D = Cedar fascia and soffit - Honey Oak stain

E = White coping drip edge

F = EIFS - French grey













SOUTH EAST CORNER FROM ACROSS THE STREET -PEDESTRIAN VIEW







SOUTH EAST CORNER - PEDESTRIAN VIEW







FRONT VIEW OF LONGFELLOW FROM ACROSS BROOKS STREET - PEDESTRIAN VIEW







NORTH EAST CORNER FROM ACROSS STREET - PEDESTRIAN VIEW





















Photo 2









Photo 3







Photo 5 Photo 3









oto 3 Photo 7