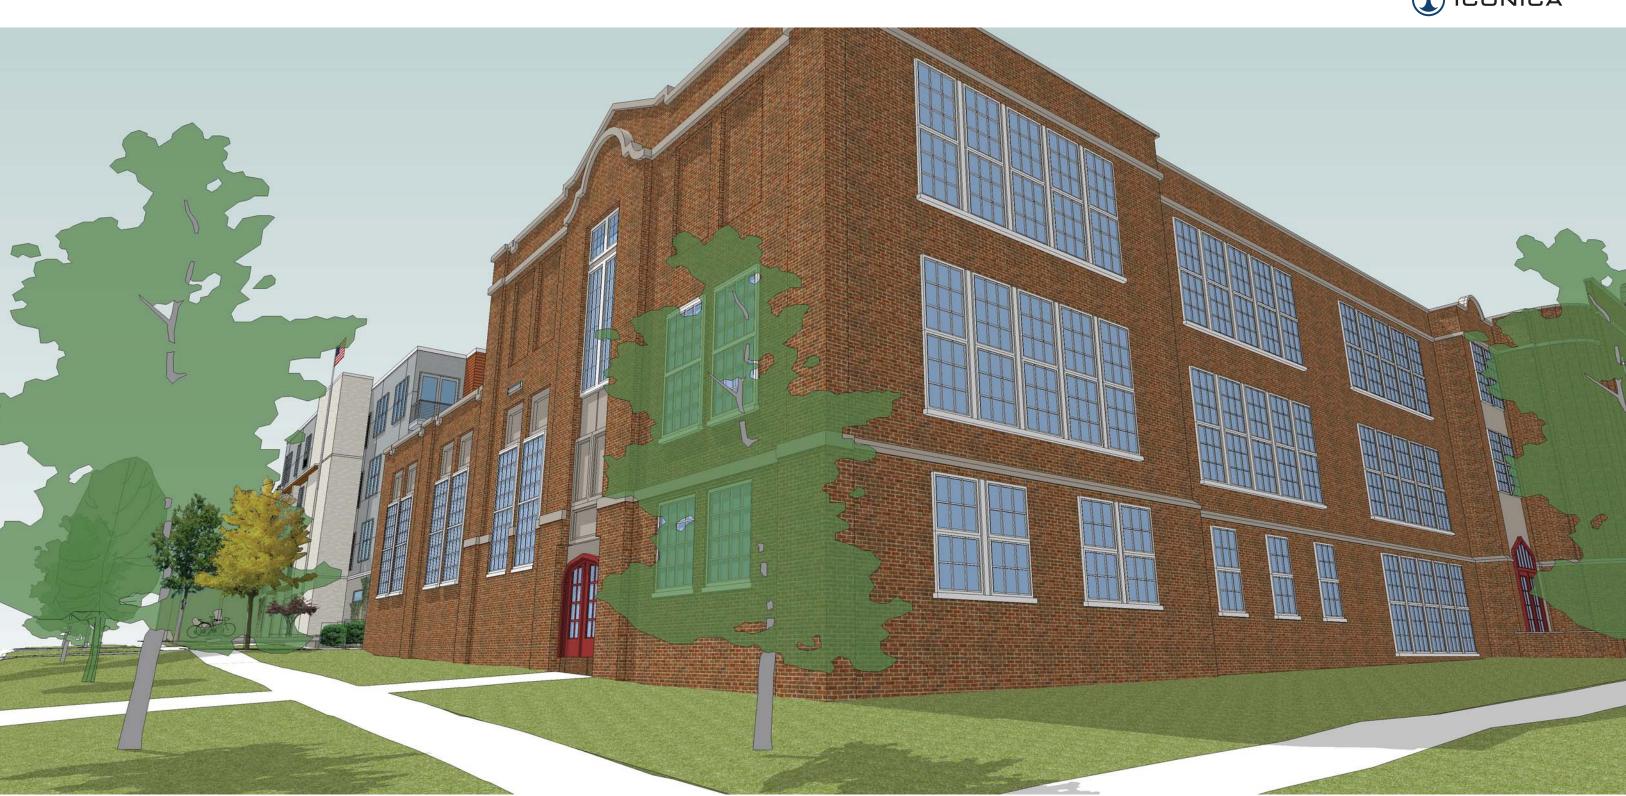

## **SOUTH ELEVATION**

A = Horizontal architectural metal panel - Terra Cota

B = Anodized aluminum window and door frames

C = Brick - White

D = Cedar fascia and soffit - Honey Oak stain

E = White coping drip edge

F = EIFS - French grey







EAST ELEVATION

A = Horizontal architectural metal panel - Terra Cota

B = Anodized aluminum window and door frames

C = Brick - White

D = Cedar fascia and soffit - Honey Oak stain

E = White coping drip edge

F = EIFS - French grey







WEST ELEVATION

A = Horizontal architectural metal panel - Terra Cota

B = Anodized aluminum window and door frames

C = Brick - White

D = Cedar fascia and soffit - Honey Oak stain

E = White coping drip edge

F = EIFS - French grey













SOUTH EAST CORNER FROM ACROSS THE STREET -PEDESTRIAN VIEW







SOUTH EAST CORNER - PEDESTRIAN VIEW







FRONT VIEW OF LONGFELLOW FROM ACROSS BROOKS STREET - PEDESTRIAN VIEW







NORTH EAST CORNER FROM ACROSS STREET - PEDESTRIAN VIEW





















Photo 2









Photo 3







Photo 5 Photo 3









oto 3 Photo 7