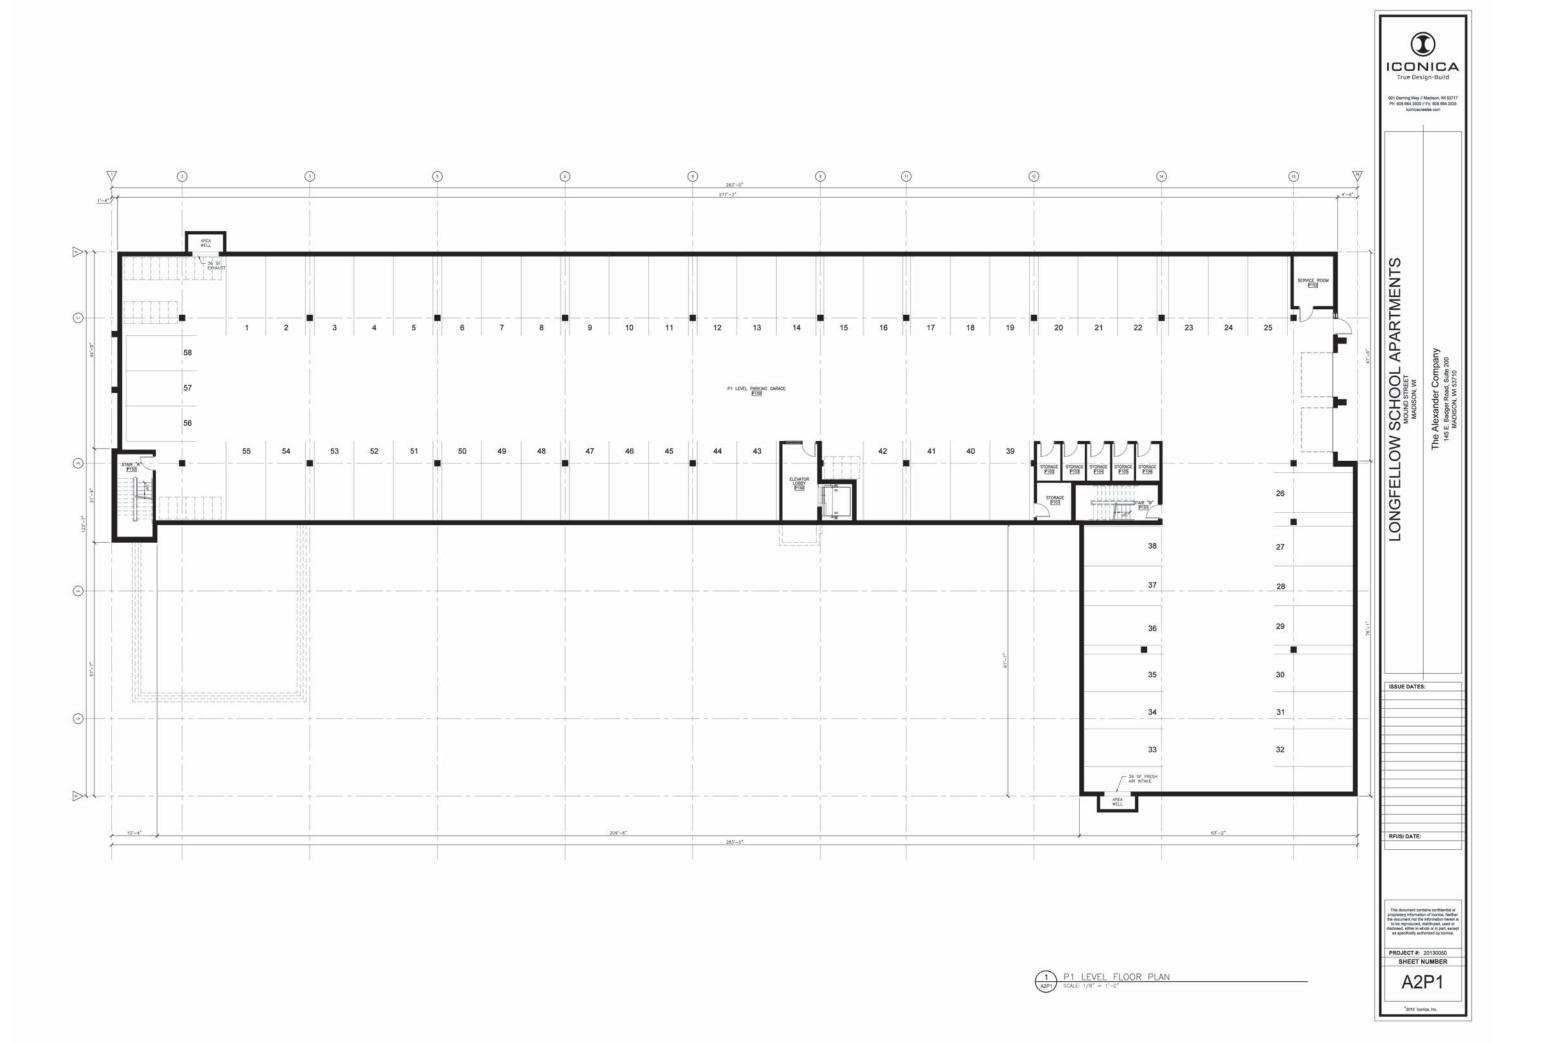

| 20130050                                                             |  |















2 WEST EXTERIOR ELEVATION
SCALE: 1/8° = 1'-0"

SCALE: 1/8° = 1'-0"

|                                                      | OCT DE LA True Design-Build True Design-Build OCT Design- |                                                                           |  |
|------------------------------------------------------|----------------------------------------------------------------------------------------------------------------------------------------------------------------------------------------------------------------------------------------------------------------------------------------------------------------------------------------------------------------------------------------------------------------------------------------------------------------------------------