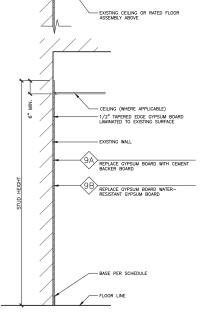

145 E. Badger Road Suite 200 Madison, WI 53713 Telephone: 608-258-5580 Fax: 608-258-5599

2 A0.2

3 5/8" FACE OF STUD

2 A0.2

- CEILING (WHERE APPLICABLE)

- 3 5/8" 25 GAUGE STUDS SPACED AT 24" o.c.

 STC RATING OF WALL SHALL BE MAINTAINED AT PENETRATIONS FIBERGLASS BATT INSULATION TO TOP TRACK AND TO COMPLETELY FILL STUD SPACE

3 5/8" 25 GAUGE STUDS SPACED AT WALL PENETRATION NOTE:

STC RATING OF WALL SHALL BE MAINTAINED AT PENETRATIONS

PERIMETER ACOUSTICAL SEALANT, BOTH SIDES, ALL EDGES

- FLOOR LINE

CEILING (WHERE APPLICABLE)

8 PARTIAL HEIGHT WALL