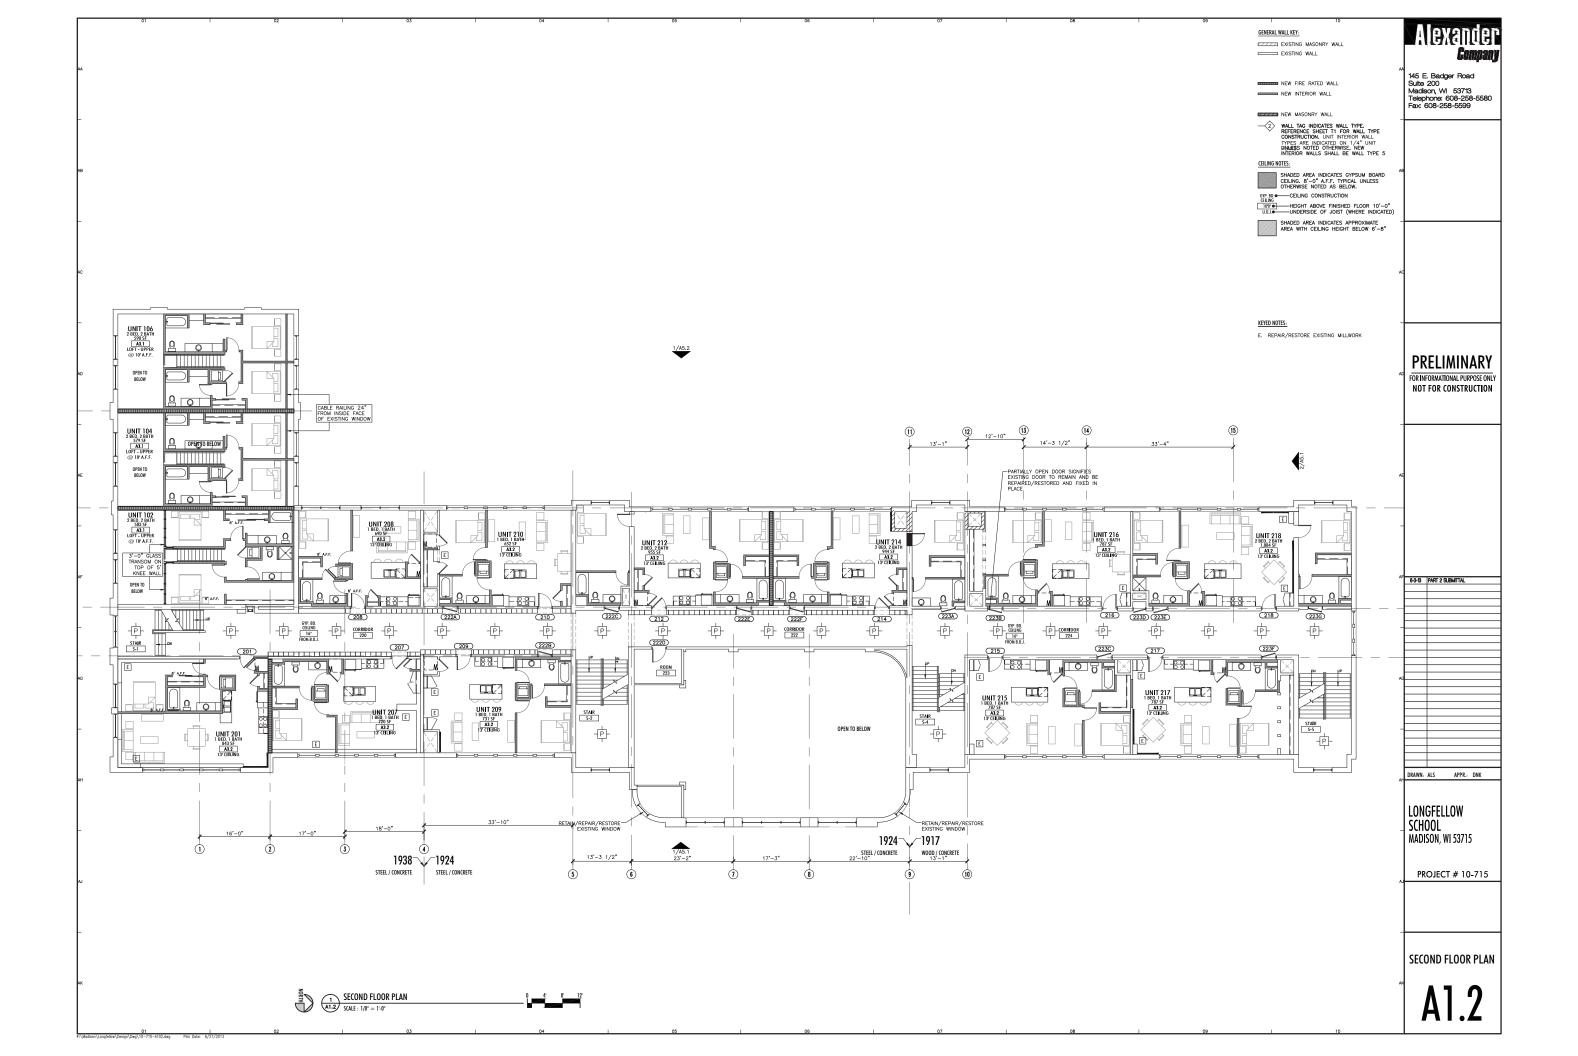

3713 Telephone: 608-258-5580 Fax: 608-258-5599



2 A0.2

3 5/8" FACE OF STUD



2 A0.2

- CEILING (WHERE APPLICABLE)

- 3 5/8" 25 GAUGE STUDS SPACED AT 24" o.c.

 STC RATING OF WALL SHALL BE MAINTAINED AT PENETRATIONS FIBERGLASS BATT INSULATION TO TOP TRACK AND TO COMPLETELY FILL STUD SPACE

- PERIMETER ACOUSTICAL SEALANT, BOTH SIDES, ALL EDGES

- NEOPRENE GASKET ENTIRE PERIMETER OF

WALL PENETRATION NOTE:

- BASE PER SCHEDULE

- FLOOR LINE

1 HOUR UNIT SEPARATION WALL

STOP VERTICAL STUDS 1/2" SHORT AT

3 5/8" 25 GAUGE STUDS SPACED AT WALL PENETRATION NOTE:

STC RATING OF WALL SHALL BE MAINTAINED AT PENETRATIONS

PERIMETER ACOUSTICAL SEALANT, BOTH SIDES, ALL EDGES

- FLOOR LINE

CEILING (WHERE APPLICABLE)





8 PARTIAL HEIGHT WALL



9 LAMINATED WALL

ALTERNATE HEADWALL DETAIL



















ICONICA

901 Deming Way // Madison, WI 53717 Ph: 608.664.3500 // Fx: 608.664.3535 iconicacreates.com

APARTMENTS

LONGFELLOW SCHOOL AF

ISSUE DATES: LAND USE: 05-08-13

RFI/SI DATE:

document contains confidential or proprieta nation of loonica. Neither the document nor mation herein is to be reproduced, distribute

PROJECT #: 20130050 SHEET NUMBER

C200







MADISON REGIONAL OFFICE 161 HORIZON DRIVE, SUITE 101 VERONA, WISCONSIN 53593 608.848.5060 PHONE 

■ 608.848.2255 FAX

#### LEGEND (PROPOSED)

UTILITY NOTES

1. DIMENSIONS TAKE PRECEDENCE OVER SCALE. CONTRACTOR TO VERIFY ALL DIMENSIONS IN FIELD.

- IF ANY ERRORS, DISCREPANCIES, OR OMISSIONS WITHIN THE PLAN BECOME APPARENT, IT SHALL BE BROUGHT TO THE ATTENTION OF THE ENGINEER PRIOR TO CONSTRUCTION SO THAT CLARIFICATION OR RE