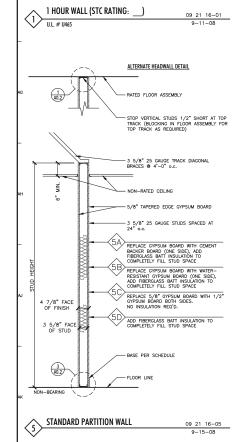

145 E. Badger Road Suite 200 Madison, WI 53713 Telephone: 608-258-5580 Fax: 608-258-5599

2 A0.2

3 5/8" FACE OF STUD

2 A0.2

- CEILING (WHERE APPLICABLE)

- 3 5/8" 25 GAUGE STUDS SPACED AT 24" o.c.

 STC RATING OF WALL SHALL BE MAINTAINED AT PENETRATIONS FIBERGLASS BATT INSULATION TO TOP TRACK AND TO COMPLETELY FILL STUD SPACE

- PERIMETER ACOUSTICAL SEALANT, BOTH SIDES, ALL EDGES

- NEOPRENE GASKET ENTIRE PERIMETER OF

WALL PENETRATION NOTE:

- BASE PER SCHEDULE

- FLOOR LINE

1 HOUR UNIT SEPARATION WALL

STOP VERTICAL STUDS 1/2" SHORT AT

3 5/8" 25 GAUGE STUDS SPACED AT WALL PENETRATION NOTE:

STC RATING OF WALL SHALL BE MAINTAINED AT PENETRATIONS

PERIMETER ACOUSTICAL SEALANT, BOTH SIDES, ALL EDGES

- FLOOR LINE

CEILING (WHERE APPLICABLE)

8 PARTIAL HEIGHT WALL

9 LAMINATED WALL

ALTERNATE HEADWALL DETAIL

ICONICA

901 Deming Way // Madison, WI 53717 Ph: 608.664.3500 // Fx: 608.664.3535 iconicacreates.com

APARTMENTS

LONGFELLOW SCHOOL AF

ISSUE DATES: LAND USE: 05-08-13