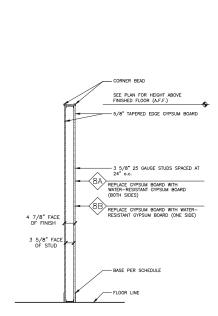

145 E. Badger Road Suite 200 Madison, WI 53713 Telephone: 608-258-5580 Fax: 608-258-5599

2 A0.2

3 5/8" FACE OF STUD

2 A0.2

- CEILING (WHERE APPLICABLE)

- 3 5/8" 25 GAUGE STUDS SPACED AT 24" o.c.

 STC RATING OF WALL SHALL BE MAINTAINED AT PENETRATIONS FIBERGLASS BATT INSULATION TO TOP TRACK AND TO COMPLETELY FILL STUD SPACE

3 5/8" 25 GAUGE STUDS SPACED AT WALL PENETRATION NOTE:

STC RATING OF WALL SHALL BE MAINTAINED AT PENETRATIONS

PERIMETER ACOUSTICAL SEALANT, BOTH SIDES, ALL EDGES

- FLOOR LINE

CEILING (WHERE APPLICABLE)

8 PARTIAL HEIGHT WALL