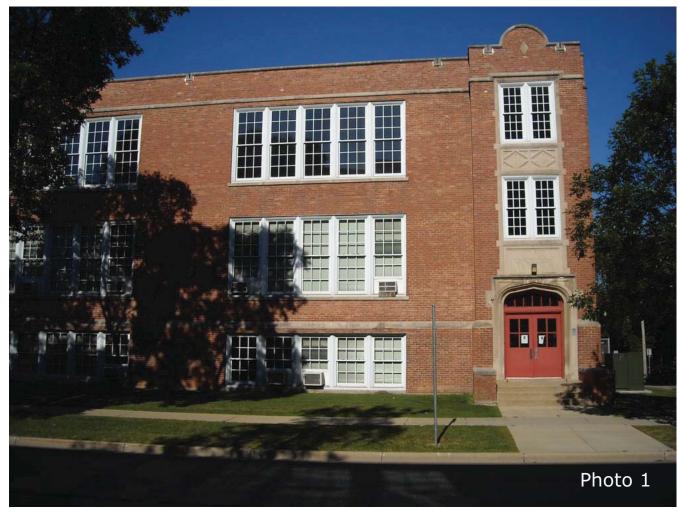

E = White coping drip edge

F = EIFS - French grey







EAST ELEVATION

A = Horizontal architectural metal panel - Terra Cota

B = Anodized aluminum window and door frames

C = Brick - White

D = Cedar fascia and soffit - Honey Oak stain

E = White coping drip edge

F = EIFS - French grey







WEST ELEVATION

A = Horizontal architectural metal panel - Terra Cota

B = Anodized aluminum window and door frames

C = Brick - White

D = Cedar fascia and soffit - Honey Oak stain

E = White coping drip edge

F = EIFS - French grey













SOUTH EAST CORNER FROM ACROSS THE STREET -PEDESTRIAN VIEW







SOUTH EAST CORNER - PEDESTRIAN VIEW







FRONT VIEW OF LONGFELLOW FROM ACROSS BROOKS STREET - PEDESTRIAN VIEW







NORTH EAST CORNER FROM ACROSS STREET - PEDESTRIAN VIEW





















Photo 2









Photo 3







Photo 5 Photo 3









oto 3 Photo 7