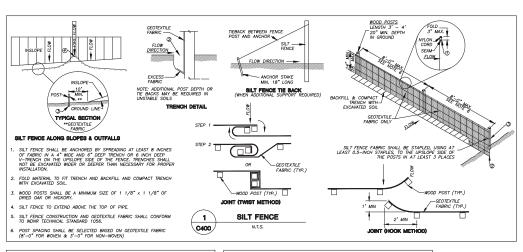

3 INLET PROTECTION, TYPE D

(3) FRONT FIFTING FLAP IS TO BE USED WHEN REMOVING AND MAINTAINING FILTER BAG.

GENERAL NOTES: LATERAL CONTRACTION JOINTS SHALL BE PLACED AT INTERVALS OF NOT MORE THAN NOR LESS THAN 6' IN LENGTH. THE JOINTS SHALL BE A MINIMUM OF 3" IN DEPTH. EXPANSION JOINTS SHALL BE PLACED TRANSVERSLY AT RADIUS POINTS ON CURVES OF RADIUS 200' OR LESS, AND AT ANGLE POINTS, OR AS DIRECTED BY THE ENGINEER. THE EXPANSION JOINT SHALL BE A ONE PIECE ASPHALIC MATERIAL HAVING THE SAME DIMENSIONS AS CURB & GUTTER AT THAT STATION AND BE 1/2" THICK.

IN ALL CASES, CONCRETE CURB & GUTTER SHALL BE PLACED ON 4" THICK, MIN. THOROUGHLY COMPACTED CRUSHED STONE

GENERAL NOTES: LATERAL CONTRACTION JOINTS SHALL BE PLACED AT INTERVALS OF NOT MORE THAN 1 NOR LESS THAN 6" IN LENGTH. THE JOINTS SHALL BE A MINIMUM OF 3" IN DEPTH. EXPANSION JOINTS SHALL BE PLACED TRANSVERSLY AT RADIUS POINTS ON CURVES OF RADIUS 200° OR LESS, AND AT ANGLE POINTS, OR AS DIRECTED BY THE EMPINSION JOINT SHALL BE A ONE PIECE ASPHALIC MATERIAL HAVING THE SAME DIMENSIONS AS CURB & GUTTER AT THAT STATION AND BE 1/2" THICK. IN ALL CASES, CONCRETE CURB & GUTTER SHALL BE PLACED ON 4" THICK, MIN. THOROUGHLY COMPACTED CRUSHED STONE