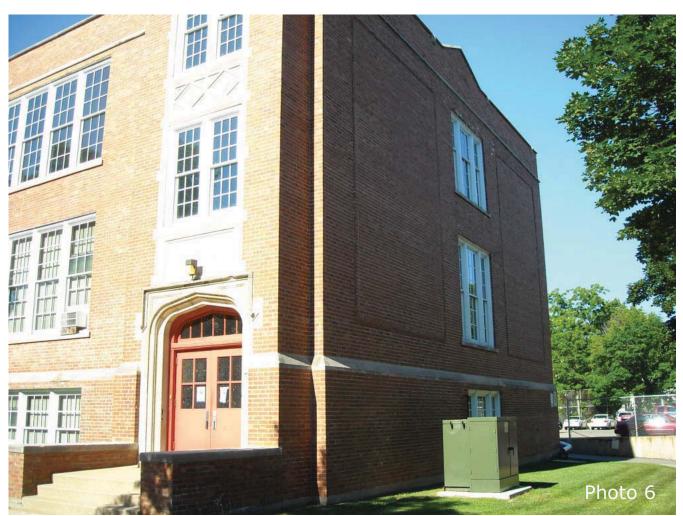

ip edge

F = EIFS - French grey







EAST ELEVATION

A = Horizontal architectural metal panel - Terra Cota

B = Anodized aluminum window and door frames

C = Brick - White

D = Cedar fascia and soffit - Honey Oak stain

E = White coping drip edge

F = EIFS - French grey







WEST ELEVATION

A = Horizontal architectural metal panel - Terra Cota

B = Anodized aluminum window and door frames

C = Brick - White

D = Cedar fascia and soffit - Honey Oak stain

E = White coping drip edge

F = EIFS - French grey













SOUTH EAST CORNER FROM ACROSS THE STREET -PEDESTRIAN VIEW







SOUTH EAST CORNER - PEDESTRIAN VIEW







FRONT VIEW OF LONGFELLOW FROM ACROSS BROOKS STREET - PEDESTRIAN VIEW







NORTH EAST CORNER FROM ACROSS STREET - PEDESTRIAN VIEW





















Photo 2









Photo 3







Photo 5 Photo 3









oto 3 Photo 7