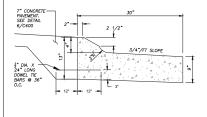

3 INLET PROTECTION, TYPE D

(3) FRONT FIFTING FLAP IS TO BE USED WHEN REMOVING AND MAINTAINING FILTER BAG.

GENERAL NOTES: LATERAL CONTRACTION JOINTS SHALL BE PLACED AT INTERVALS OF NOT MORE THAN NOR LESS THAN 6' IN LENGTH. THE JOINTS SHALL BE A MINIMUM OF 3" IN DEPTH. EXPANSION JOINTS SHALL BE PLACED TRANSVERSLY AT RADIUS POINTS ON CURVES OF RADIUS 200' OR LESS, AND AT ANGLE POINTS, OR AS DIRECTED BY THE ENGINEER. THE EXPANSION JOINT SHALL BE A ONE PIECE ASPHALIC MATERIAL HAVING THE SAME DIMENSIONS AS CURB & GUTTER AT THAT STATION AND BE 1/2" THICK.

IN ALL CASES, CONCRETE CURB & GUTTER SHALL BE PLACED ON 4" THICK, MIN. THOROUGHLY COMPACTED CRUSHED STONE

GENERAL NOTES: LATERAL CONTRACTION JOINTS SHALL BE PLACED AT INTERVALS OF NOT MORE THAN 1 NOR LESS THAN 6" IN LENGTH. THE JOINTS SHALL BE A MINIMUM OF 3" IN DEPTH. EXPANSION JOINTS SHALL BE PLACED TRANSVERSLY AT RADIUS POINTS ON CURVES OF RADIUS 200° OR LESS, AND AT ANGLE POINTS, OR AS DIRECTED BY THE EMPINSION JOINT SHALL BE A ONE PIECE ASPHALIC MATERIAL HAVING THE SAME DIMENSIONS AS CURB & GUTTER AT THAT STATION AND BE 1/2" THICK. IN ALL CASES, CONCRETE CURB & GUTTER SHALL BE PLACED ON 4" THICK, MIN. THOROUGHLY COMPACTED CRUSHED STONE