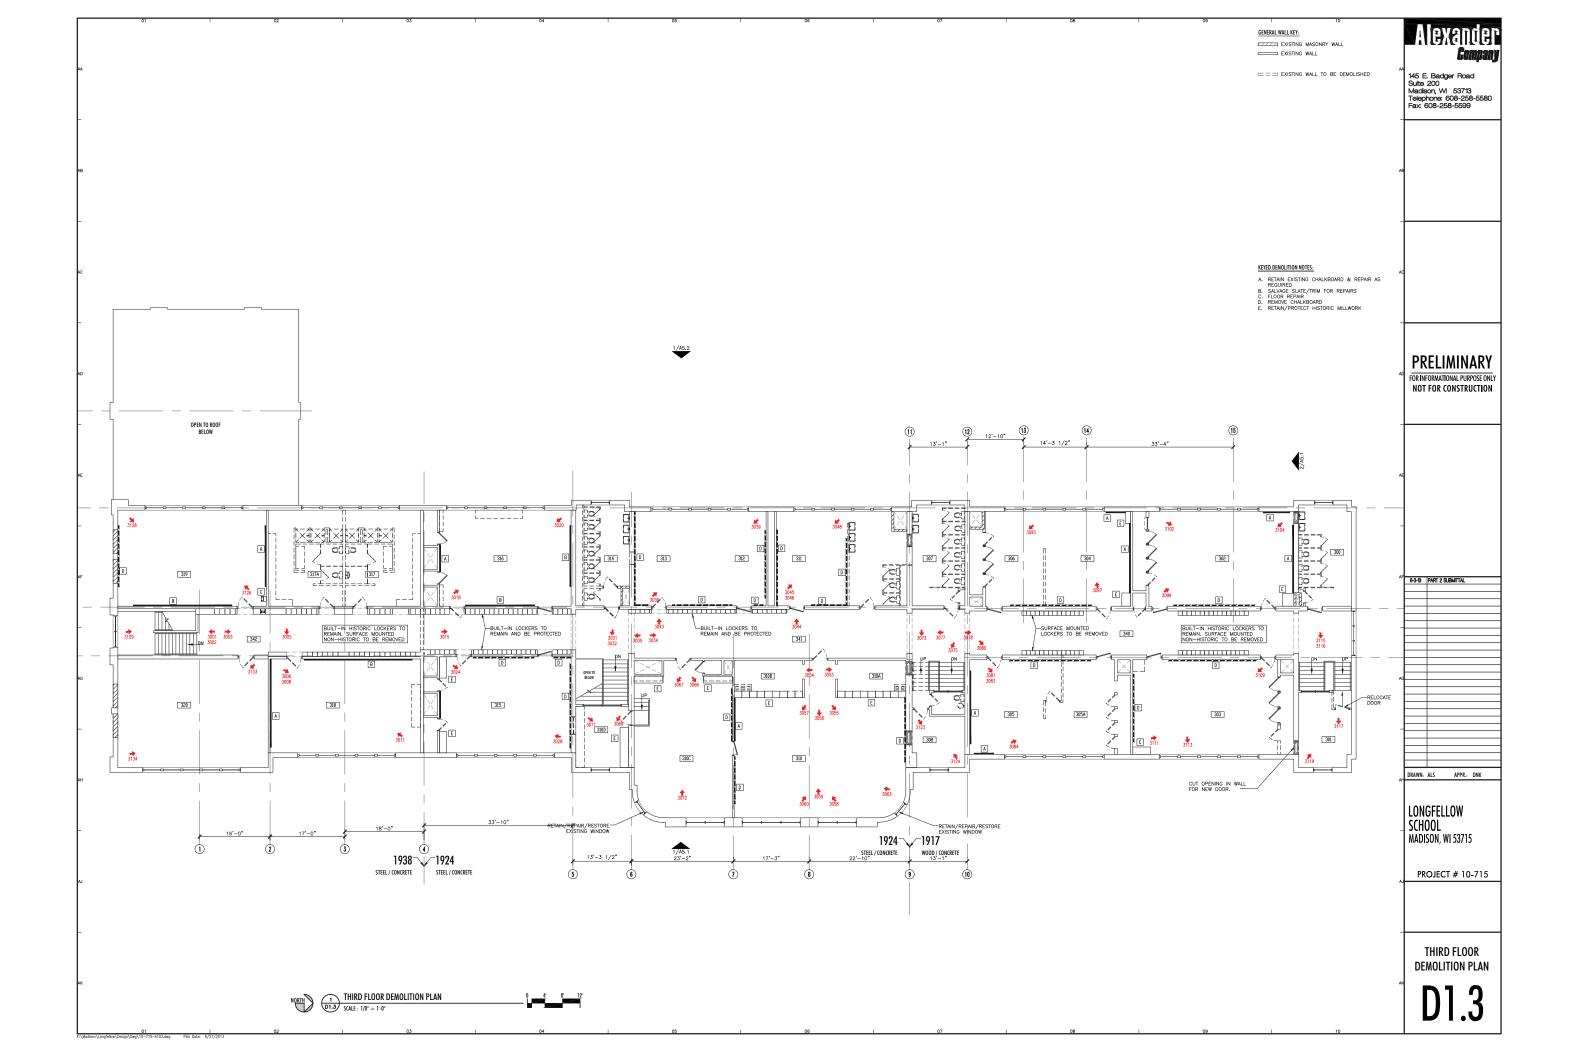

WI 53713 Telephone: 608-258-5580 Fax: 608-258-5599



2 A0.2

3 5/8" FACE OF STUD



2 A0.2

- CEILING (WHERE APPLICABLE)

- 3 5/8" 25 GAUGE STUDS SPACED AT 24" o.c.

 STC RATING OF WALL SHALL BE MAINTAINED AT PENETRATIONS FIBERGLASS BATT INSULATION TO TOP TRACK AND TO COMPLETELY FILL STUD SPACE

- PERIMETER ACOUSTICAL SEALANT, BOTH SIDES, ALL EDGES

- NEOPRENE GASKET ENTIRE PERIMETER OF

WALL PENETRATION NOTE:

- BASE PER SCHEDULE

- FLOOR LINE

1 HOUR UNIT SEPARATION WALL

STOP VERTICAL STUDS 1/2" SHORT AT

3 5/8" 25 GAUGE STUDS SPACED AT WALL PENETRATION NOTE:

STC RATING OF WALL SHALL BE MAINTAINED AT PENETRATIONS

PERIMETER ACOUSTICAL SEALANT, BOTH SIDES, ALL EDGES

- FLOOR LINE

CEILING (WHERE APPLICABLE)





8 PARTIAL HEIGHT WALL



9 LAMINATED WALL

ALTERNATE HEADWALL DETAIL



















ICONICA

901 Deming Way // Madison, WI 53717 Ph: 608.664.3500 // Fx: 608.664.3535 iconicacreates.com

APARTMENTS

LONGFELLOW SCHOOL AF

ISSUE DATES: LAND USE: 05-08-13

RFI/SI DATE:

document contains confidential or proprieta nation of loonica. Neither the document nor mation herein is to be reproduced, distribute

PROJECT #: 20130050 SHEET NUMBER

C200







MADISON REGIONAL OFFICE 161 HORIZON DRIVE, SUITE 101 VERONA, WISCONSIN 53593 608.848.5060 PHONE 

■ 608.848.2255 FAX

#### LEGEND (PROPOSED)

UTILITY NOTES

1. DIMENSIONS TAKE PRECEDENCE OVER SCALE. CONTRACTOR TO VERIFY ALL DIMENSIONS IN FIELD.

- IF ANY ERRORS, DISCREPANCIES, OR OMISSIONS WITHIN THE PLAN BECOME APPARENT, IT SHALL BE BROUGHT TO THE ATTENTION OF THE ENGINEER PRIOR TO CONSTRUCTION SO THAT CLARIFICATION O