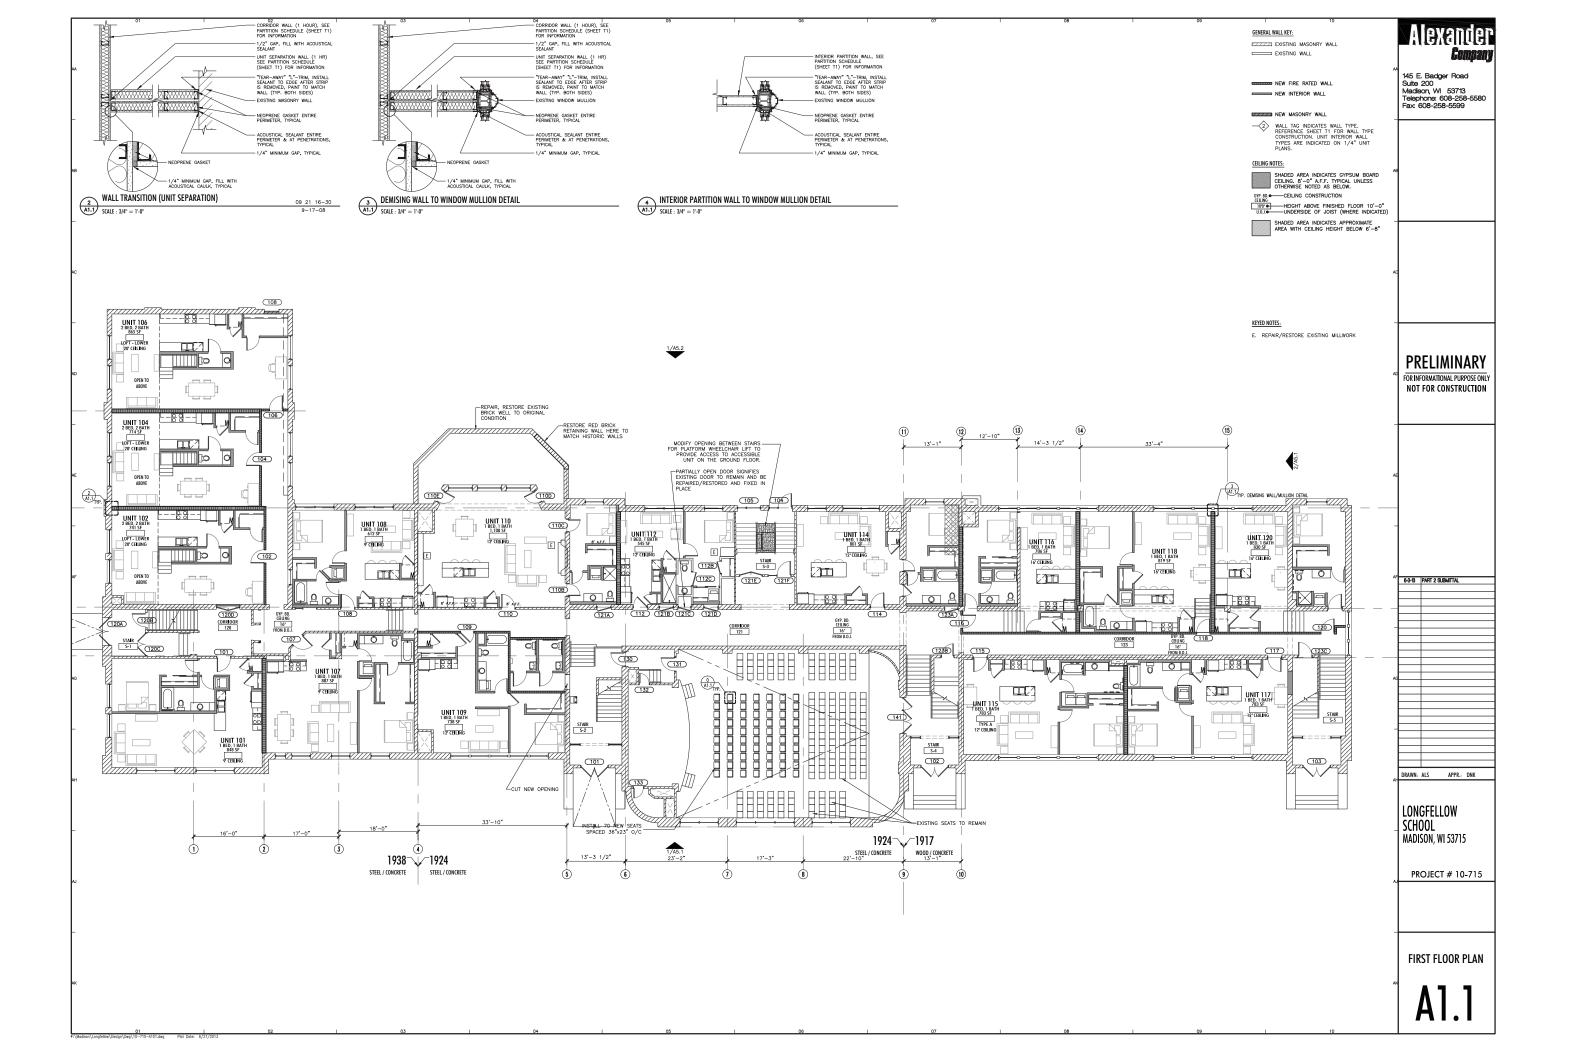

53713 Telephone: 608-258-5580 Fax: 608-258-5599



2 A0.2

3 5/8" FACE OF STUD



2 A0.2

- CEILING (WHERE APPLICABLE)

- 3 5/8" 25 GAUGE STUDS SPACED AT 24" o.c.

 STC RATING OF WALL SHALL BE MAINTAINED AT PENETRATIONS FIBERGLASS BATT INSULATION TO TOP TRACK AND TO COMPLETELY FILL STUD SPACE

- PERIMETER ACOUSTICAL SEALANT, BOTH SIDES, ALL EDGES

- NEOPRENE GASKET ENTIRE PERIMETER OF

WALL PENETRATION NOTE:

- BASE PER SCHEDULE

- FLOOR LINE

1 HOUR UNIT SEPARATION WALL

STOP VERTICAL STUDS 1/2" SHORT AT

3 5/8" 25 GAUGE STUDS SPACED AT WALL PENETRATION NOTE:

STC RATING OF WALL SHALL BE MAINTAINED AT PENETRATIONS

PERIMETER ACOUSTICAL SEALANT, BOTH SIDES, ALL EDGES

- FLOOR LINE

CEILING (WHERE APPLICABLE)





8 PARTIAL HEIGHT WALL



9 LAMINATED WALL

ALTERNATE HEADWALL DETAIL



















ICONICA

901 Deming Way // Madison, WI 53717 Ph: 608.664.3500 // Fx: 608.664.3535 iconicacreates.com

APARTMENTS

LONGFELLOW SCHOOL AF

ISSUE DATES: LAND USE: 05-08-13

RFI/SI DATE:

document contains confidential or proprieta nation of loonica. Neither the document nor mation herein is to be reproduced, distribute

PROJECT #: 20130050 SHEET NUMBER

C200







MADISON REGIONAL OFFICE 161 HORIZON DRIVE, SUITE 101 VERONA, WISCONSIN 53593 608.848.5060 PHONE 

■ 608.848.2255 FAX

#### LEGEND (PROPOSED)

UTILITY NOTES

1. DIMENSIONS TAKE PRECEDENCE OVER SCALE. CONTRACTOR TO VERIFY ALL DIMENSIONS IN FIELD.

- IF ANY ERRORS, DISCREPANCIES, OR OMISSIONS WITHIN THE PLAN BECOME APPARENT, IT SHALL BE BROUGHT TO THE ATTENTION OF THE ENGINEER PRIOR TO CONSTRUCTION SO THAT CLARIFICATION OR