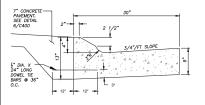

3 INLET PROTECTION, TYPE D

(3) FRONT FIFTING FLAP IS TO BE USED WHEN REMOVING AND MAINTAINING FILTER BAG.

GENERAL NOTES: LATERAL CONTRACTION JOINTS SHALL BE PLACED AT INTERVALS OF NOT MORE THAN NOR LESS THAN 6' IN LENGTH. THE JOINTS SHALL BE A MINIMUM OF 3" IN DEPTH. EXPANSION JOINTS SHALL BE PLACED TRANSVERSLY AT RADIUS POINTS ON CURVES OF RADIUS 200' OR LESS, AND AT ANGLE POINTS, OR AS DIRECTED BY THE ENGINEER. THE EXPANSION JOINT SHALL BE A ONE PIECE ASPHALIC MATERIAL HAVING THE SAME DIMENSIONS AS CURB & GUTTER AT THAT STATION AND BE 1/2" THICK.

IN ALL CASES, CONCRETE CURB & GUTTER SHALL BE PLACED ON 4" THICK, MIN. THOROUGHLY COMPACTED CRUSHED STONE

GENERAL NOTES: LATERAL CONTRACTION JOINTS SHALL BE PLACED AT INTERVALS OF NOT MORE THAN 1 NOR LESS THAN 6" IN LENGTH. THE JOINTS SHALL BE A MINIMUM OF 3" IN DEPTH. EXPANSION JOINTS SHALL BE PLACED TRANSVERSLY AT RADIUS POINTS ON CURVES OF RADIUS 200° OR LESS, AND AT ANGLE POINTS, OR AS DIRECTED BY THE EMPINSION JOINT SHALL BE A ONE PIECE ASPHALIC MATERIAL HAVING THE SAME DIMENSIONS AS CURB & GUTTER AT THAT STATION AND BE 1/2" THICK. IN ALL CASES, CONCRETE CURB & GUTTER SHALL BE PLACED ON 4" THICK, MIN. THOROUGHLY COMPACTED CRUSHED STONE