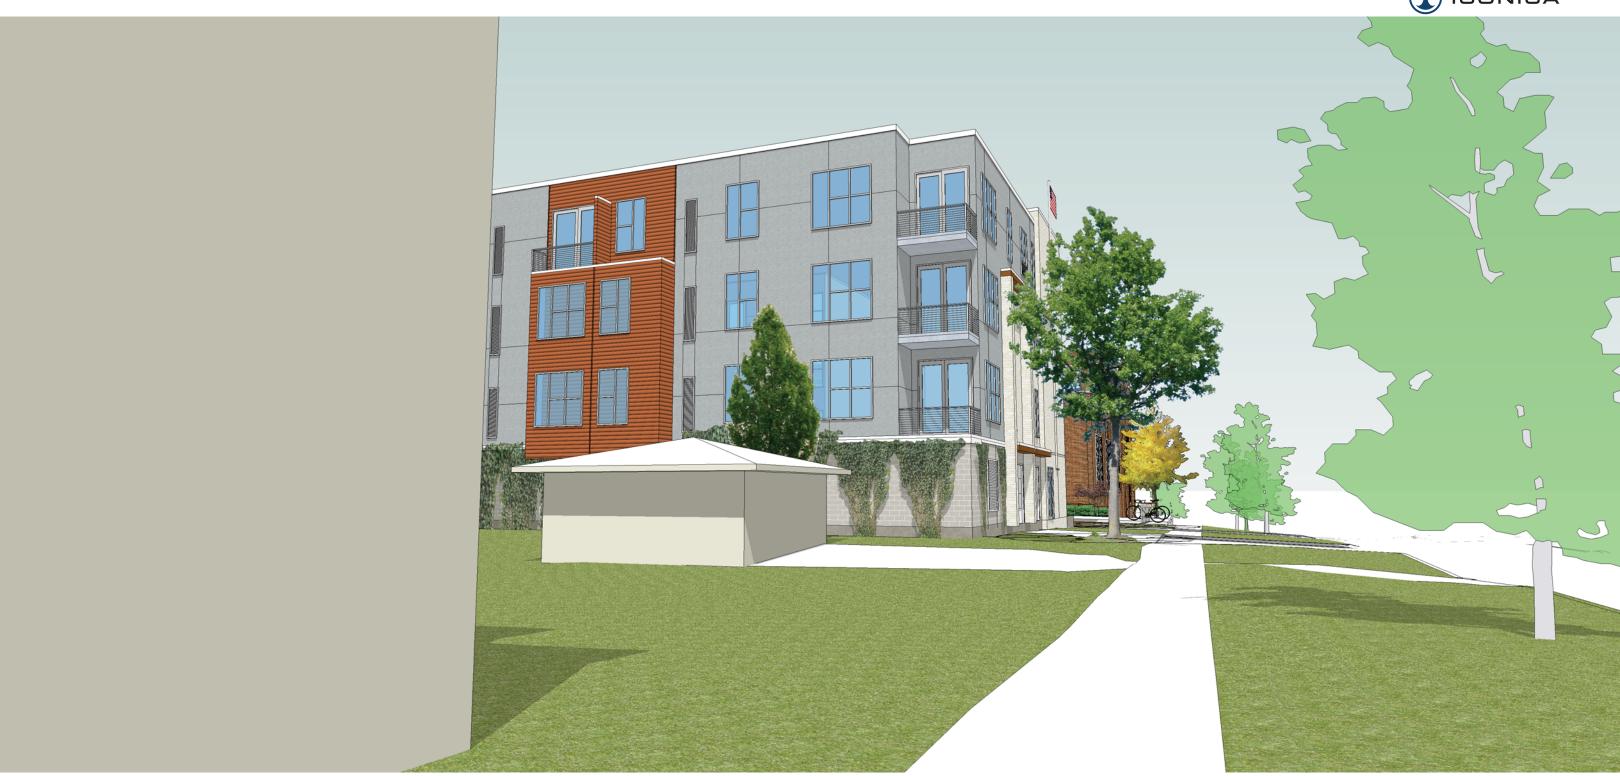

ng} \ \mathsf{drip} \ \mathsf{edge}$ 

F = EIFS - French grey







#### **SOUTH ELEVATION**

A = Horizontal architectural metal panel - Terra Cota

B = Anodized aluminum window and door frames

C = Brick - White

D = Cedar fascia and soffit - Honey Oak stain

E = White coping drip edge

F = EIFS - French grey







EAST ELEVATION

A = Horizontal architectural metal panel - Terra Cota

B = Anodized aluminum window and door frames

C = Brick - White

D = Cedar fascia and soffit - Honey Oak stain

E = White coping drip edge

F = EIFS - French grey







WEST ELEVATION

A = Horizontal architectural metal panel - Terra Cota

B = Anodized aluminum window and door frames

C = Brick - White

D = Cedar fascia and soffit - Honey Oak stain

E = White coping drip edge

F = EIFS - French grey













SOUTH EAST CORNER FROM ACROSS THE STREET -PEDESTRIAN VIEW







SOUTH EAST CORNER - PEDESTRIAN VIEW







FRONT VIEW OF LONGFELLOW FROM ACROSS BROOKS STREET - PEDESTRIAN VIEW







NORTH EAST CORNER FROM ACROSS STREET - PEDESTRIAN VIEW





















Photo 2









Photo 3







Photo 5 Photo 3









oto 3 Photo 7