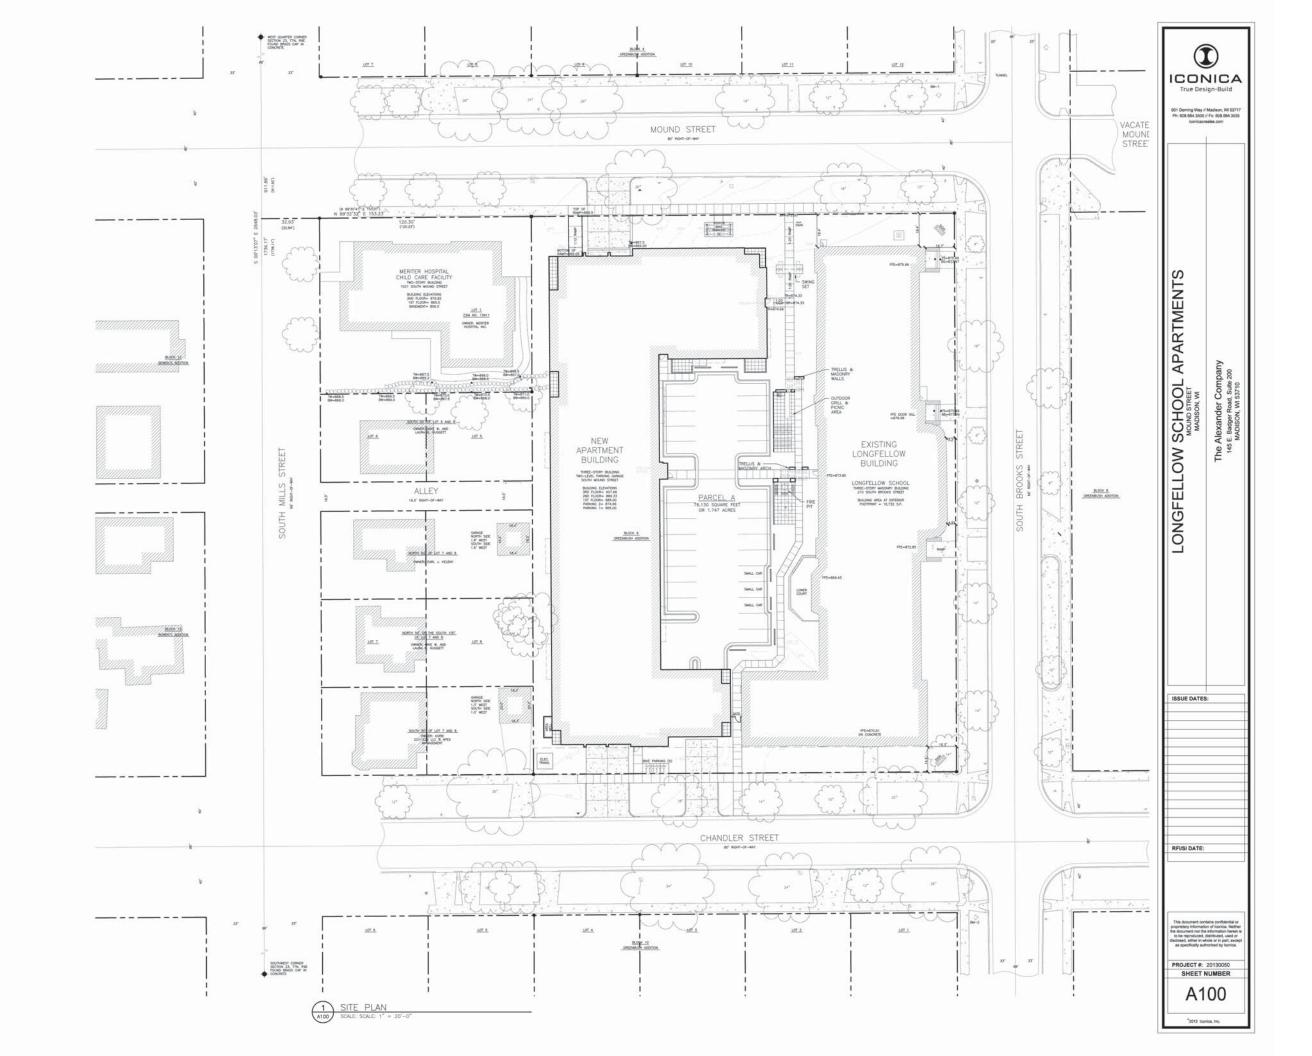

elephone: 608-258-5580 Fax: 608-258-5599



2 A0.2

3 5/8" FACE OF STUD



2 A0.2

- CEILING (WHERE APPLICABLE)

- 3 5/8" 25 GAUGE STUDS SPACED AT 24" o.c.

 STC RATING OF WALL SHALL BE MAINTAINED AT PENETRATIONS FIBERGLASS BATT INSULATION TO TOP TRACK AND TO COMPLETELY FILL STUD SPACE

- PERIMETER ACOUSTICAL SEALANT, BOTH SIDES, ALL EDGES

- NEOPRENE GASKET ENTIRE PERIMETER OF

WALL PENETRATION NOTE:

- BASE PER SCHEDULE

- FLOOR LINE

1 HOUR UNIT SEPARATION WALL

STOP VERTICAL STUDS 1/2" SHORT AT

3 5/8" 25 GAUGE STUDS SPACED AT WALL PENETRATION NOTE:

STC RATING OF WALL SHALL BE MAINTAINED AT PENETRATIONS

PERIMETER ACOUSTICAL SEALANT, BOTH SIDES, ALL EDGES

- FLOOR LINE

CEILING (WHERE APPLICABLE)





8 PARTIAL HEIGHT WALL



9 LAMINATED WALL

ALTERNATE HEADWALL DETAIL



















ICONICA

901 Deming Way // Madison, WI 53717 Ph: 608.664.3500 // Fx: 608.664.3535 iconicacreates.com

APARTMENTS

LONGFELLOW SCHOOL AF

ISSUE DATES: LAND USE: 05-08-13

RFI/SI DATE:

document contains confidential or proprieta nation of loonica. Neither the document nor mation herein is to be reproduced, distribute

PROJECT #: 20130050 SHEET NUMBER

C200







MADISON REGIONAL OFFICE 161 HORIZON DRIVE, SUITE 101 VERONA, WISCONSIN 53593 608.848.5060 PHONE 

■ 608.848.2255 FAX

#### LEGEND (PROPOSED)

UTILITY NOTES

1. DIMENSIONS TAKE PRECEDENCE OVER SCALE. CONTRACTOR TO VERIFY ALL DIMENSIONS IN FIELD.

- IF ANY ERRORS, DISCREPANCIES, OR OMISSIONS WITHIN THE PLAN BECOME APPARENT, IT SHALL BE BROUGHT TO THE ATTENTION OF THE ENGINEER PRIOR TO CONSTRUCTION SO THAT CLARIFICATION OR REDESIGN