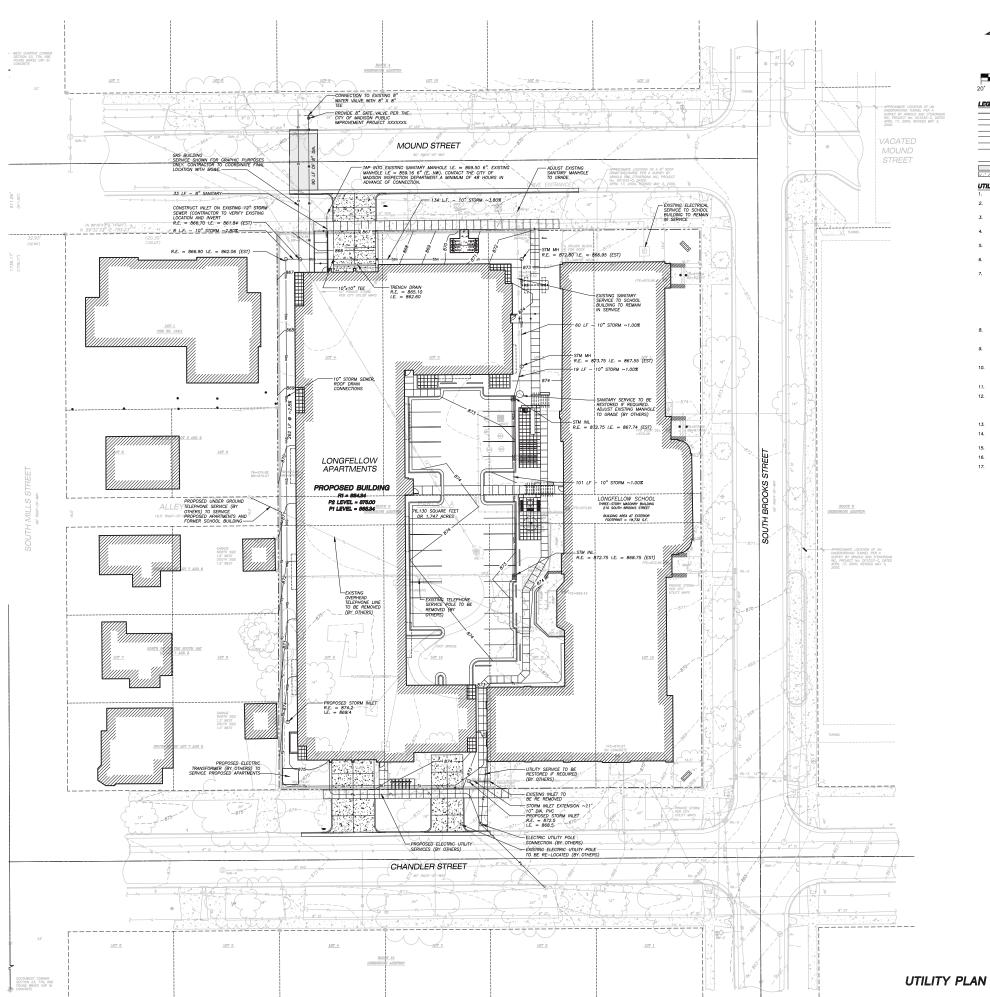

#### LEGEND (PROPOSED)

UTILITY NOTES

1. DIMENSIONS TAKE PRECEDENCE OVER SCALE. CONTRACTOR TO VERIFY ALL DIMENSIONS IN FIELD.

- IF ANY ERRORS, DISCREPANCIES, OR OMISSIONS WITHIN THE PLAN BECOME APPARENT, IT SHALL BE BROUGHT TO THE ATTENTION OF THE ENGINEER PRIOR TO CONSTRUCTION SO THAT CLARIFICATION OR REDESIGN MAY OCCUR.
- LENGTHS OF ALL UTILITIES ARE TO CENTER OF STRUCTURES OR FITTINGS AND MAY VARY SLIGHTLY FROM PLAN. LENGTHS SHALL BE VERIFIED IN THE FIELD DURING CONSTRUCTION.
- ALL CONSTRUCTION SIGNING TO BE IN ACCORDANCE WITH THE CITY OF MADISON AND WISCONSIN DEPARTMENT OF TRANSPORTATION REQUIREMENTS.

- PRIOR TO CONSTRUCTION, THE CONTRACTOR IS RESPONSIBLE FOR:

  \*\*SUMMINKS ALL SITE CONDITIONS RELIATED TO THE CONDITIONS SHIDCRED ON THE ENGINEERING BRAININGS ANY

  \*\*SUMMINKS ALL STREET CONDITIONS RELIATED TO THE STREET CONDITIONS SHIP OF CONSTRUCTION,

  \*\*GRAINING ALL FERMINS INCLUDING FERMIT COSTS, TAP FEES MEETS REPORDED, SHOULD, OTHER FEES

  \*\*REQUIRED FOR PROPOSED WORK TO GRIAN OCCUPANCY IN INCLUDING BUT NOT LIMITED TO EXISTING SERVICE

  \*\*BANDOMENTY ELECTRONS AND MOTHYNIG ENGINEER OF ANY DISCREPANCY. NO WORK SHALL BE PERFORMED

  UNIT. THE DISCREPANCY IS RESOLUTED.

  \*\*WORTPING ALL UTULITIES PROPO TO THE INSTALLATION OF ANY UNDERFORMING IMPROVEMENTS.\*\*

  \*\*NOTIFING THE DESIGN ENGINEER AND MUNICIPALITY 48 HOURS PRIOR TO THE START OF CONSTRUCTION TO ARRANGE FOR APPROPRIATE CONSTRUCTION GENERAL START.

- 12. ALL PUBLIC IMPROVEMENTS SHALL BE IN ACCORDANCE WITH THE CITY OF MADISON PROJECT NUMBER 53B2326, PUBLIC IMPROVEMENTS ONLY SHOWN ON THIS PLAN FOR GRAPHIC PUBLICSES. CONTRACTOR SHALL COORDINATE A PRECONSTRUCT METRIX WITH CITY OF MADISON INSPECTION A NUMBER OF 84 DOINGS BEFORE CONNECTION TO PUBLIC VINITES OR DO ANY OTHER WORK WITHIN THE PUBLIC RIGHT-OF-WAY. ALL WORK WITHIN THE PUBLIC RIGHT-OF-WAY. SHALL BE IN ACCORDANCE WITH THE CITY OF MADISON STANDARD SPECIFICATIONS FOR PUBLIC WORKS CONSTRUCTION.
- 13. ALL PRIVATE STORM BUILDING PIPE AND TUBING SHALL CONFORM TO SPS 384.30, TABLE 384.30-6.
- 14. WATER SERVICE SHALL BE MAINTAINED AT ALL TIMES DURING CONSTRUCTION. CONTRACTOR TO FIELD VERIFY LOCATI SIZE. REPORT DISCREPANCIES TO ENGINEER PRIOR TO CONSTRUCTION.
- 16. COORDINATE AND OBTAIN ALL PERMITS FOR EXISTING PRIVATE SERVICES TO BE ABANDONED WITH THE CITY OF MADISON.
- 17. DEWATERING, IF APPLICABLE, SHALL BE CONDUCTED PER WONR STORM WATER MANAGEMENT TECHNICAL STANDARD 1061.