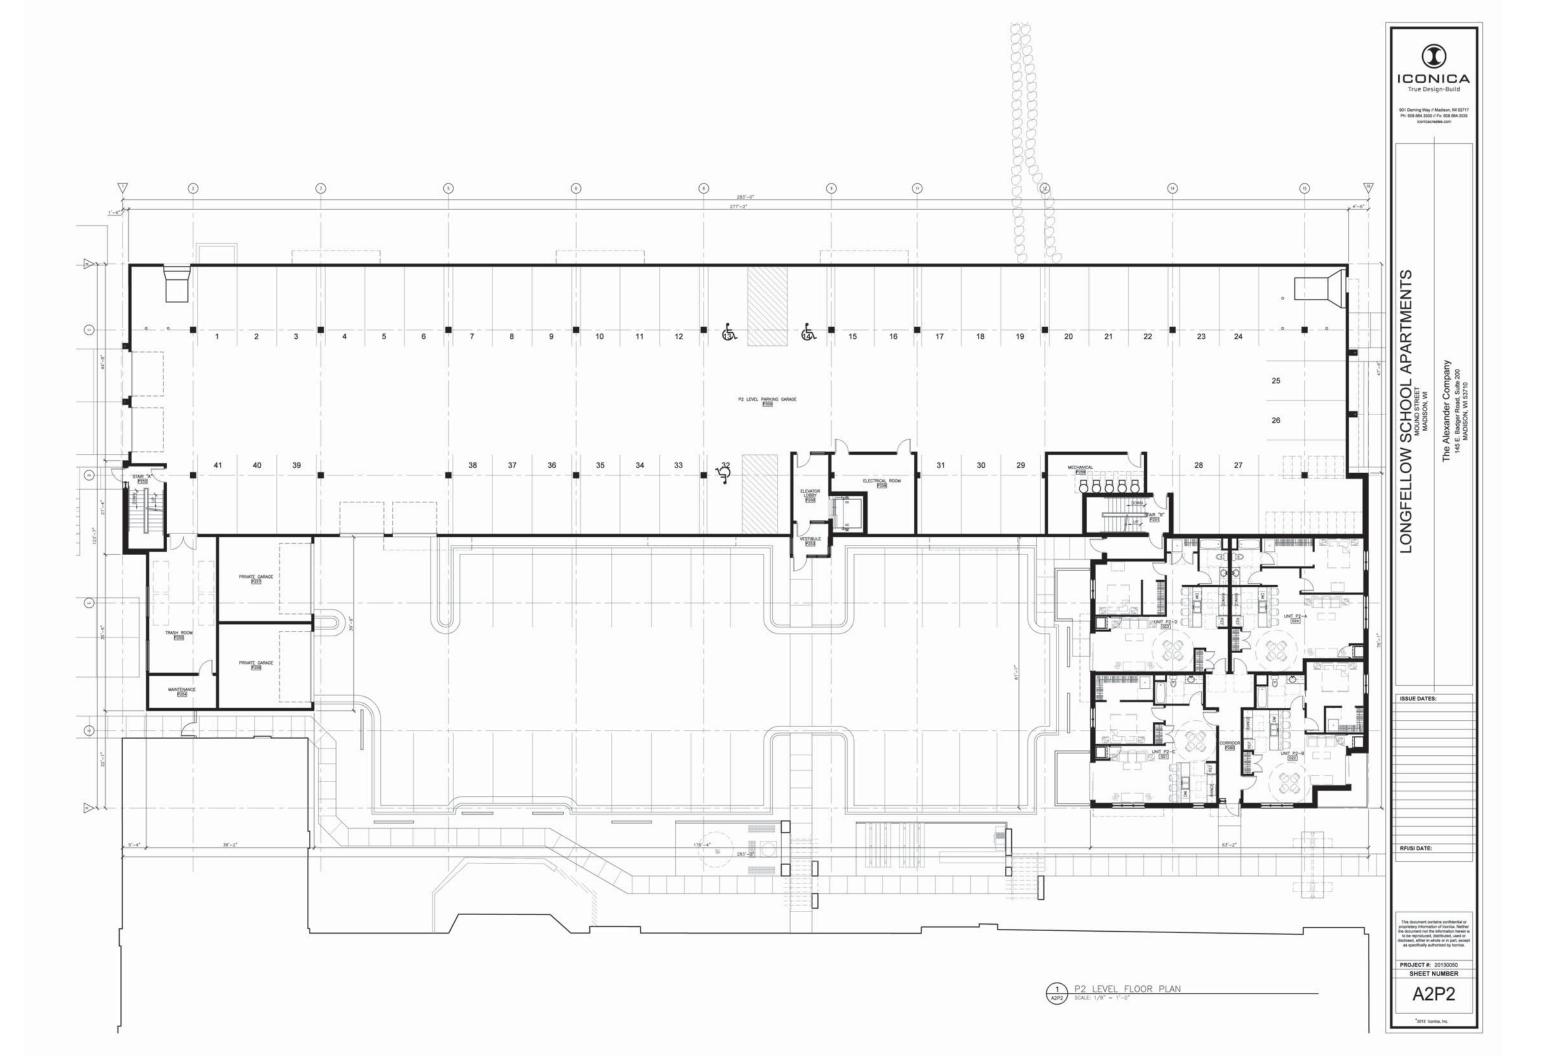

| 20130050                                                             |  |















2 WEST EXTERIOR ELEVATION
SCALE: 1/8° = 1'-0"

SCALE: 1/8° = 1'-0"

|                                                      | OCT DE LA True Design-Build True Design-Build OCT Design- |                                                                           |  |
|------------------------------------------------------|------------------------------------------------------------------------------------------------------------------------------------------------------------------------------------------------------------------------------------------------------------------------------------------------------------------------------------------------------------------------------------------------------------------------------------------------------------------------------------