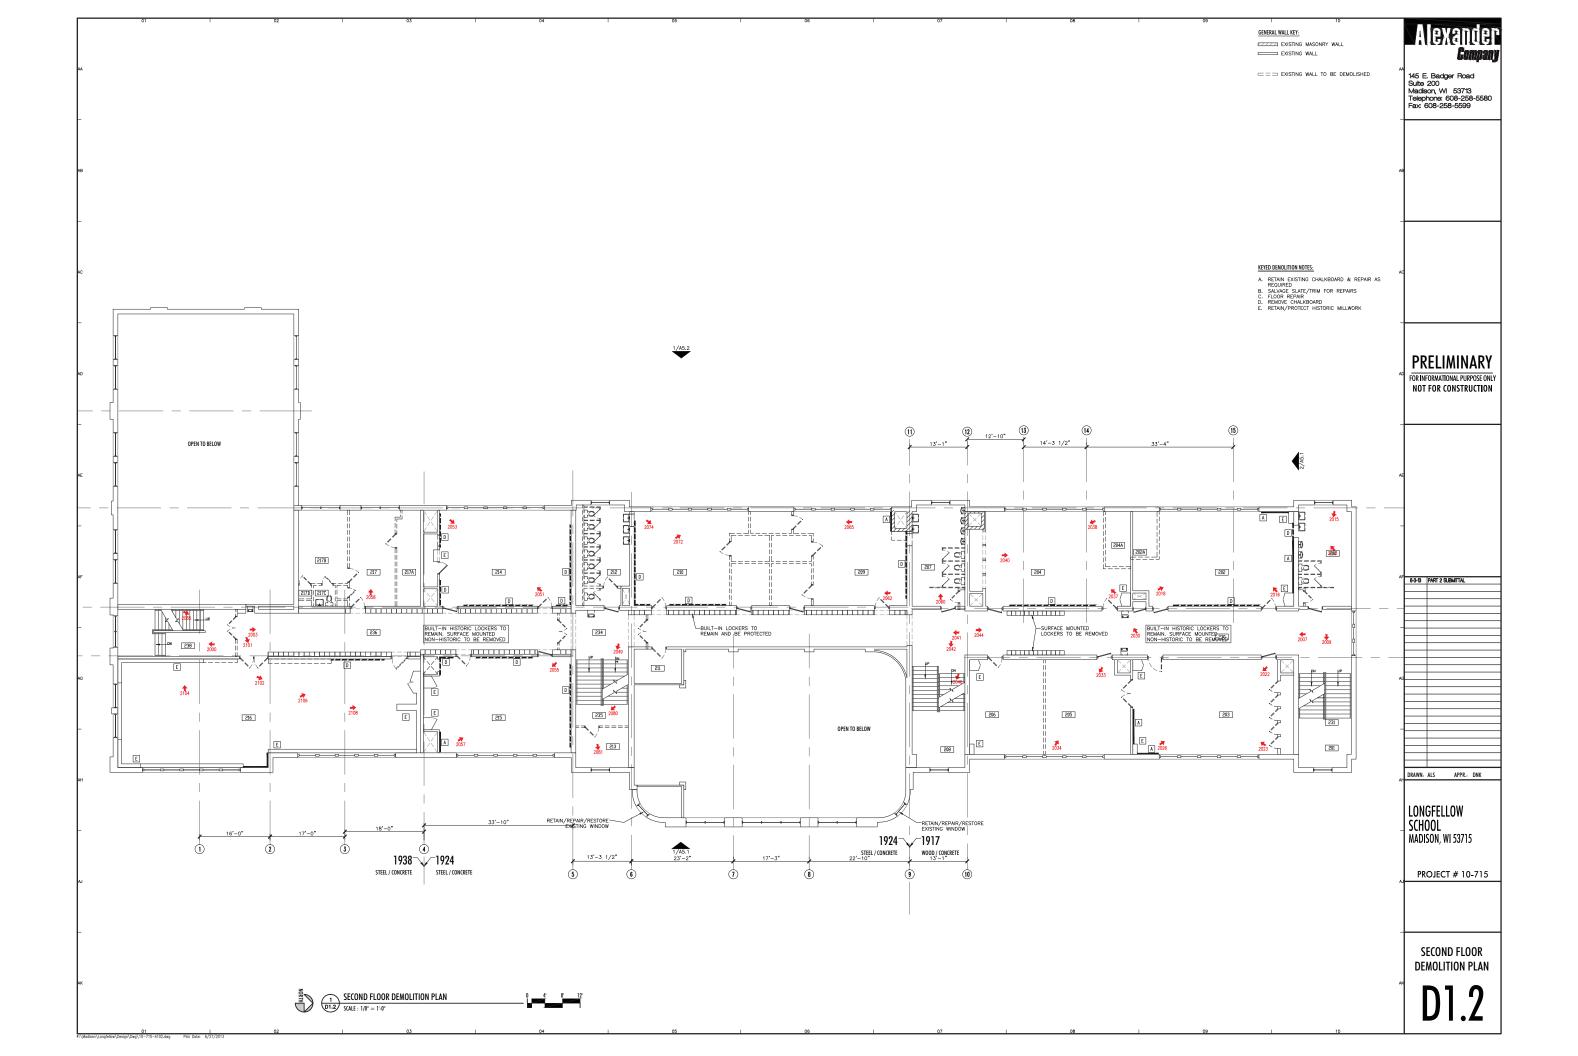

, WI 53713 Telephone: 608-258-5580 Fax: 608-258-5599



2 A0.2

3 5/8" FACE OF STUD



2 A0.2

- CEILING (WHERE APPLICABLE)

- 3 5/8" 25 GAUGE STUDS SPACED AT 24" o.c.

 STC RATING OF WALL SHALL BE MAINTAINED AT PENETRATIONS FIBERGLASS BATT INSULATION TO TOP TRACK AND TO COMPLETELY FILL STUD SPACE

- PERIMETER ACOUSTICAL SEALANT, BOTH SIDES, ALL EDGES

- NEOPRENE GASKET ENTIRE PERIMETER OF

WALL PENETRATION NOTE:

- BASE PER SCHEDULE

- FLOOR LINE

1 HOUR UNIT SEPARATION WALL

STOP VERTICAL STUDS 1/2" SHORT AT

3 5/8" 25 GAUGE STUDS SPACED AT WALL PENETRATION NOTE:

STC RATING OF WALL SHALL BE MAINTAINED AT PENETRATIONS

PERIMETER ACOUSTICAL SEALANT, BOTH SIDES, ALL EDGES

- FLOOR LINE

CEILING (WHERE APPLICABLE)





8 PARTIAL HEIGHT WALL



9 LAMINATED WALL

ALTERNATE HEADWALL DETAIL



















ICONICA

901 Deming Way // Madison, WI 53717 Ph: 608.664.3500 // Fx: 608.664.3535 iconicacreates.com

APARTMENTS

LONGFELLOW SCHOOL AF

ISSUE DATES: LAND USE: 05-08-13

RFI/SI DATE:

document contains confidential or proprieta nation of loonica. Neither the document nor mation herein is to be reproduced, distribute

PROJECT #: 20130050 SHEET NUMBER

C200







MADISON REGIONAL OFFICE 161 HORIZON DRIVE, SUITE 101 VERONA, WISCONSIN 53593 608.848.5060 PHONE 

■ 608.848.2255 FAX

#### LEGEND (PROPOSED)

UTILITY NOTES

1. DIMENSIONS TAKE PRECEDENCE OVER SCALE. CONTRACTOR TO VERIFY ALL DIMENSIONS IN FIELD.

- IF ANY ERRORS, DISCREPANCIES, OR OMISSIONS WITHIN THE PLAN BECOME APPARENT, IT SHALL BE BROUGHT TO THE ATTENTION OF THE ENGINEER PRIOR TO CONSTRUCTION SO THAT CLARIFICATION