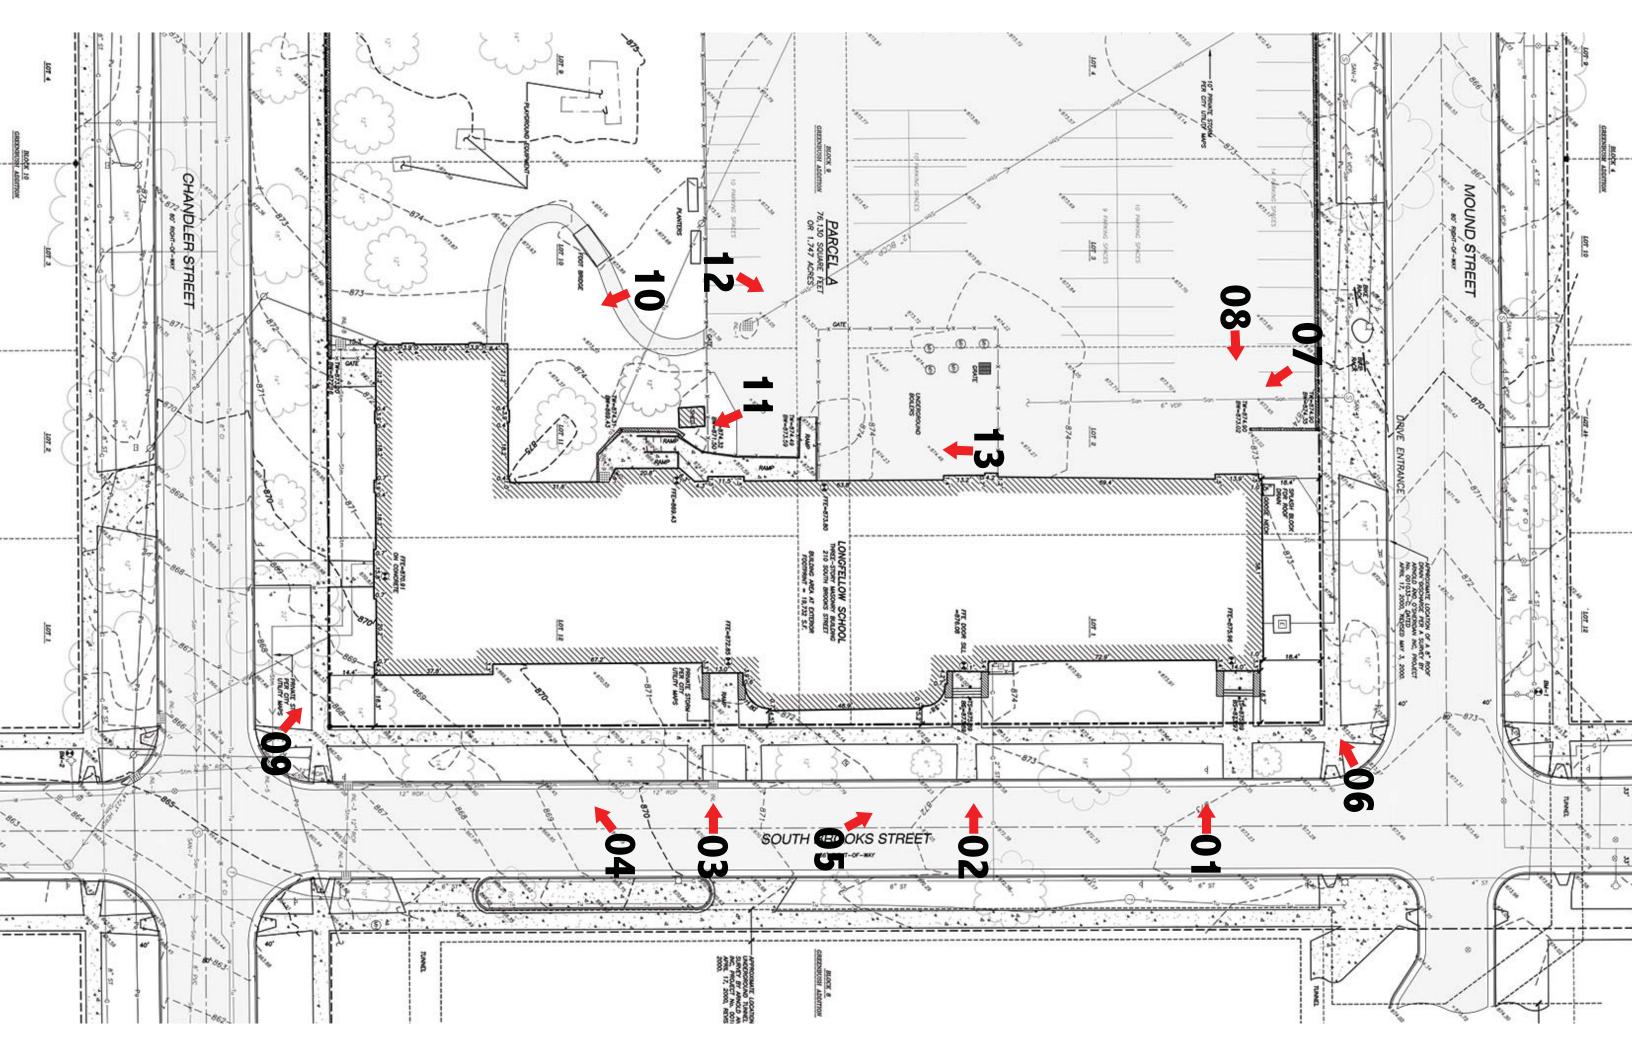

#### LEGEND (PROPOSED)

UTILITY NOTES

1. DIMENSIONS TAKE PRECEDENCE OVER SCALE. CONTRACTOR TO VERIFY ALL DIMENSIONS IN FIELD.

- IF ANY ERRORS, DISCREPANCIES, OR OMISSIONS WITHIN THE PLAN BECOME APPARENT, IT SHALL BE BROUGHT TO THE ATTENTION OF THE ENGINEER PRIOR TO CONSTRUCTION SO THAT CLARIFICATION OR REDESIGN MAY OCCUR.
- LENGTHS OF ALL UTILITIES ARE TO CENTER OF STRUCTURES OR FITTINGS AND MAY VARY SLIGHTLY FROM PLAN. LENGTHS SHALL BE VERIFIED IN THE FIELD DURING CONSTRUCTION.
- ALL CONSTRUCTION SIGNING TO BE IN ACCORDANCE WITH THE CITY OF MADISON AND WISCONSIN DEPARTMENT OF TRANSPORTATION REQUIREMENTS.

- PRIOR TO CONSTRUCTION, THE CONTRACTOR IS RESPONSIBLE FOR:

  \*\*SUMMINKS ALL SITE CONDITIONS RELIATED TO THE CONDITIONS SHIDCRED ON THE ENGINEERING BRAININGS ANY

  \*\*SUMMINKS ALL STREET CONDITIONS RELIATED TO THE STREET CONDITIONS SHIP OF CONSTRUCTION,

  \*\*GRAINING ALL FERMINS INCLUDING FERMIT COSTS, TAP FEES MEETS REPORDED, SHOULD, OTHER FEES

  \*\*REQUIRED FOR PROPOSED WORK TO GRIAN OCCUPANCY IN INCLUDING BUT NOT LIMITED TO EXISTING SERVICE

  \*\*BANDOMENTY ELECTRONS AND MOTHYNIG ENGINEER OF ANY DISCREPANCY. NO WORK SHALL BE PERFORMED

  UNIT. THE DISCREPANCY IS RESOLUTED.

  \*\*WORTPING ALL UTULITIES PROPO TO THE INSTALLATION OF ANY UNDERFORMING IMPROVEMENTS.\*\*

  \*\*NOTIFING THE DESIGN ENGINEER AND MUNICIPALITY 48 HOURS PRIOR TO THE START OF CONSTRUCTION TO ARRANGE FOR APPROPRIATE CONSTRUCTION GENERAL START.

- 12. ALL PUBLIC IMPROVEMENTS SHALL BE IN ACCORDANCE WITH THE CITY OF MADISON PROJECT NUMBER 53B2326, PUBLIC IMPROVEMENTS ONLY SHOWN ON THIS PLAN FOR GRAPHIC PUBLICSES. CONTRACTOR SHALL COORDINATE A PRECONSTRUCT METRIX WITH CITY OF MADISON INSPECTION A NUMBER OF 84 DOINGS BEFORE CONNECTION TO PUBLIC VINITES OR DO ANY OTHER WORK WITHIN THE PUBLIC RIGHT-OF-WAY. ALL WORK WITHIN THE PUBLIC RIGHT-OF-WAY. SHALL BE IN ACCORDANCE WITH THE CITY OF MADISON STANDARD SPECIFICATIONS FOR PUBLIC WORKS CONSTRUCTION.
- 13. ALL PRIVATE STORM BUILDING PIPE AND TUBING SHALL CONFORM TO SPS 384.30, TABLE 384.30-6.
- 14. WATER SERVICE SHALL BE MAINTAINED AT ALL TIMES DURING CONSTRUCTION. CONTRACTOR TO FIELD VERIFY LOCATI SIZE. REPORT DISCREPANCIES TO ENGINEER PRIOR TO CONSTRUCTION.
- 16. COORDINATE AND OBTAIN ALL PERMITS FOR EXISTING PRIVATE SERVICES TO BE ABANDONED WITH THE CITY OF MADISON.
- 17. DEWATERING, IF APPLICABLE, SHALL BE CONDUCTED PER WONR STORM WATER MANAGEMENT TECHNICAL STANDARD 1061.