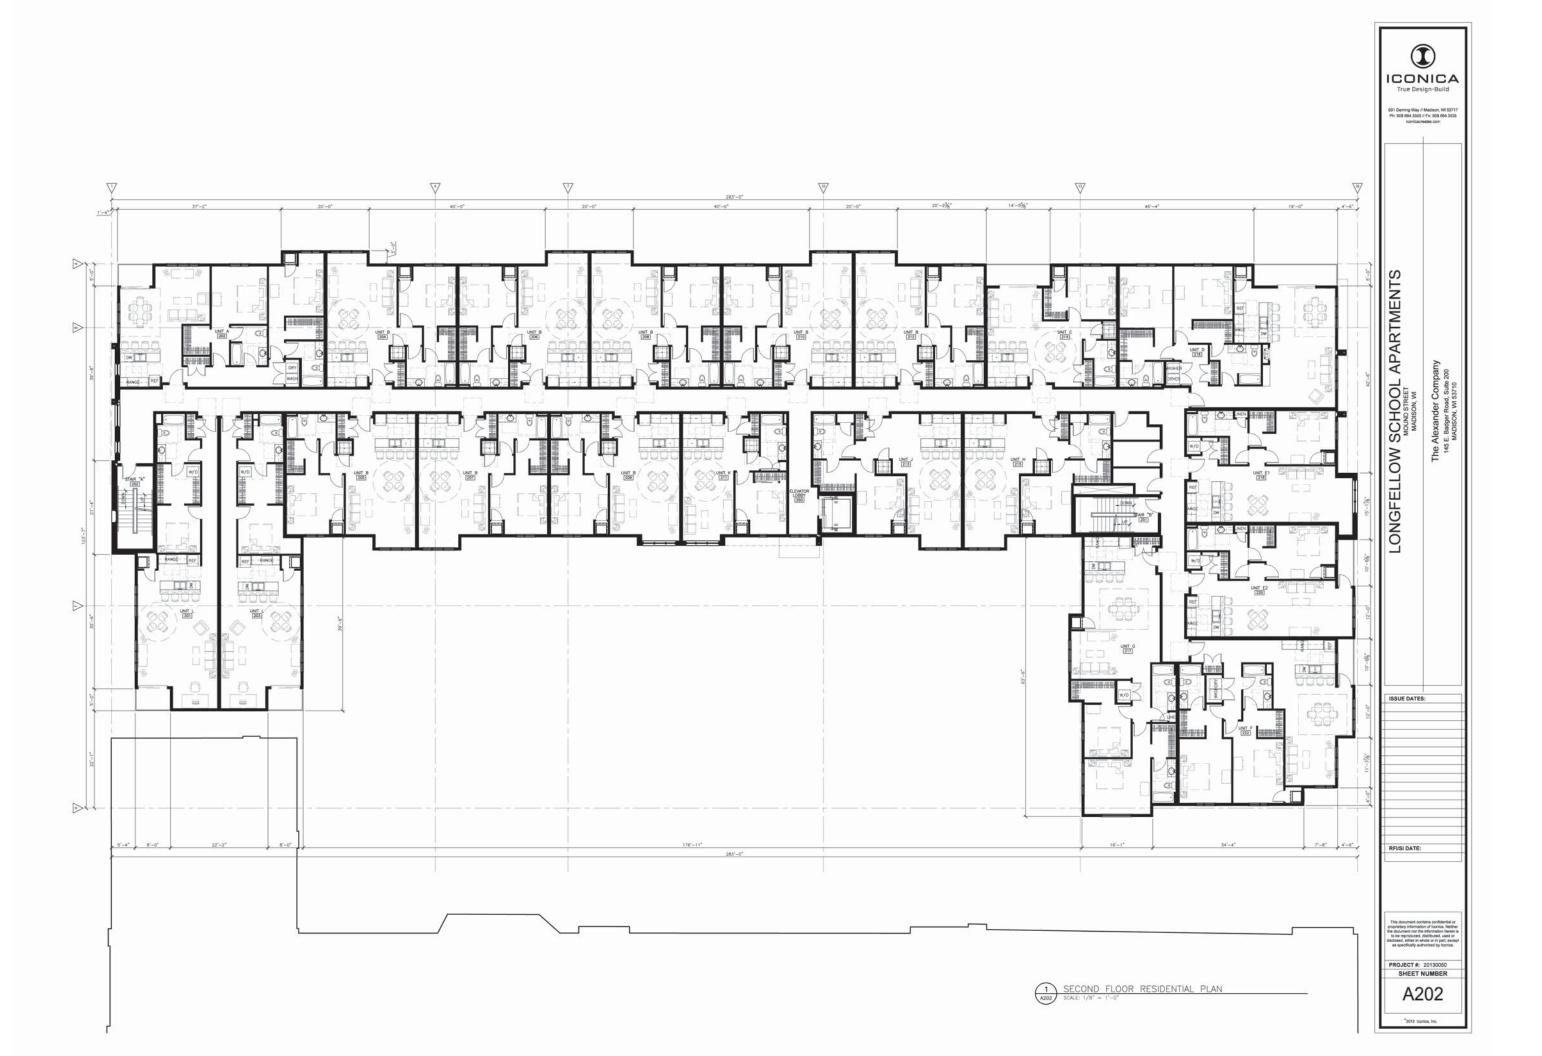

| 20130050                                                             |  |















2 WEST EXTERIOR ELEVATION
SCALE: 1/8° = 1'-0"

SCALE: 1/8° = 1'-0"

|                                                      | OCT DE LA True Design-Build True Design-Build OCT Design- |                                                                           |  |
|------------------------------------------------------|----------------------------------------------------------------------------------------------------------------------------------------------------------------------------------------------------------------------------------------------------------------------------------------------------------------------------------------------------------------------------------------------------------------------------------------------------------------------------------------