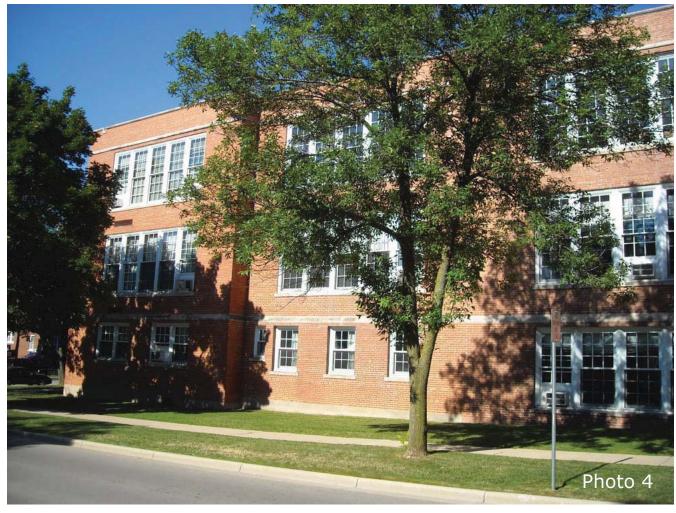

g drip edge

F = EIFS - French grey







EAST ELEVATION

A = Horizontal architectural metal panel - Terra Cota

B = Anodized aluminum window and door frames

C = Brick - White

D = Cedar fascia and soffit - Honey Oak stain

E = White coping drip edge

F = EIFS - French grey







WEST ELEVATION

A = Horizontal architectural metal panel - Terra Cota

B = Anodized aluminum window and door frames

C = Brick - White

D = Cedar fascia and soffit - Honey Oak stain

E = White coping drip edge

F = EIFS - French grey













SOUTH EAST CORNER FROM ACROSS THE STREET -PEDESTRIAN VIEW







SOUTH EAST CORNER - PEDESTRIAN VIEW







FRONT VIEW OF LONGFELLOW FROM ACROSS BROOKS STREET - PEDESTRIAN VIEW







NORTH EAST CORNER FROM ACROSS STREET - PEDESTRIAN VIEW





















Photo 2









Photo 3







Photo 5 Photo 3









oto 3 Photo 7