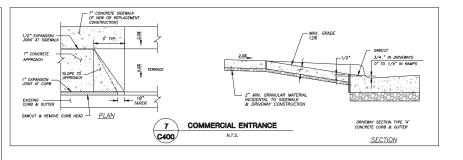

3 INLET PROTECTION, TYPE D

(3) FRONT FIFTING FLAP IS TO BE USED WHEN REMOVING AND MAINTAINING FILTER BAG.

GENERAL NOTES: LATERAL CONTRACTION JOINTS SHALL BE PLACED AT INTERVALS OF NOT MORE THAN NOR LESS THAN 6' IN LENGTH. THE JOINTS SHALL BE A MINIMUM OF 3" IN DEPTH. EXPANSION JOINTS SHALL BE PLACED TRANSVERSLY AT RADIUS POINTS ON CURVES OF RADIUS 200' OR LESS, AND AT ANGLE POINTS, OR AS DIRECTED BY THE ENGINEER. THE EXPANSION JOINT SHALL BE A ONE PIECE ASPHALIC MATERIAL HAVING THE SAME DIMENSIONS AS CURB & GUTTER AT THAT STATION AND BE 1/2" THICK.

IN ALL CASES, CONCRETE CURB & GUTTER SHALL BE PLACED ON 4" THICK, MIN. THOROUGHLY COMPACTED CRUSHED STONE

GENERAL NOTES: LATERAL CONTRACTION JOINTS SHALL BE PLACED AT INTERVALS OF NOT MORE THAN 1 NOR LESS THAN 6" IN LENGTH. THE JOINTS SHALL BE A MINIMUM OF 3" IN DEPTH. EXPANSION JOINTS SHALL BE PLACED TRANSVERSLY AT RADIUS POINTS ON CURVES OF RADIUS 200° OR LESS, AND AT ANGLE POINTS, OR AS DIRECTED BY THE EMPINSION JOINT SHALL BE A ONE PIECE ASPHALIC MATERIAL HAVING THE SAME DIMENSIONS AS CURB & GUTTER AT THAT STATION AND BE 1/2" THICK. IN ALL CASES, CONCRETE CURB & GUTTER SHALL BE PLACED ON 4" THICK, MIN. THOROUGHLY COMPACTED CRUSHED STONE