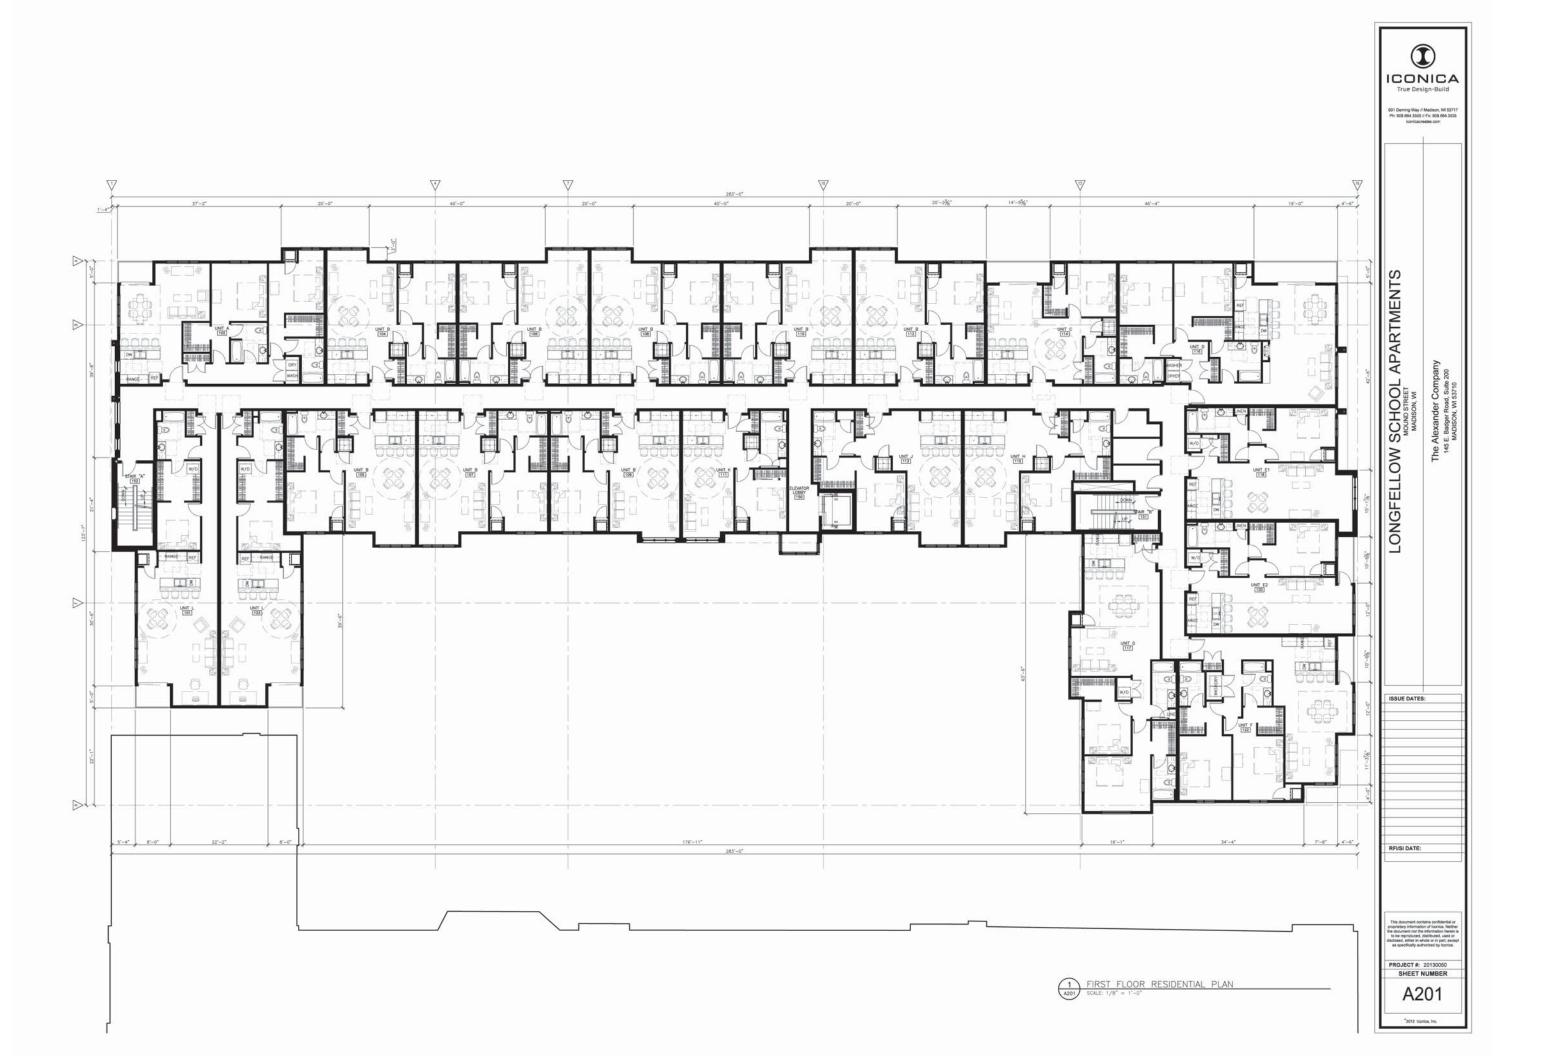

| 20130050                                                             |  |















2 WEST EXTERIOR ELEVATION
SCALE: 1/8° = 1'-0"

SCALE: 1/8° = 1'-0"

|                                                      | OCT DE LA True Design-Build True Design-Build OCT Design- |                                                                           |  |
|------------------------------------------------------|--------------------------------------------------------------------------------------------------------------------------------------------------------------------------------------------------------------------------------------------------------------------------------------------------------------------------------------------------------------------------------------------------------------------------------------------------------------------------------------