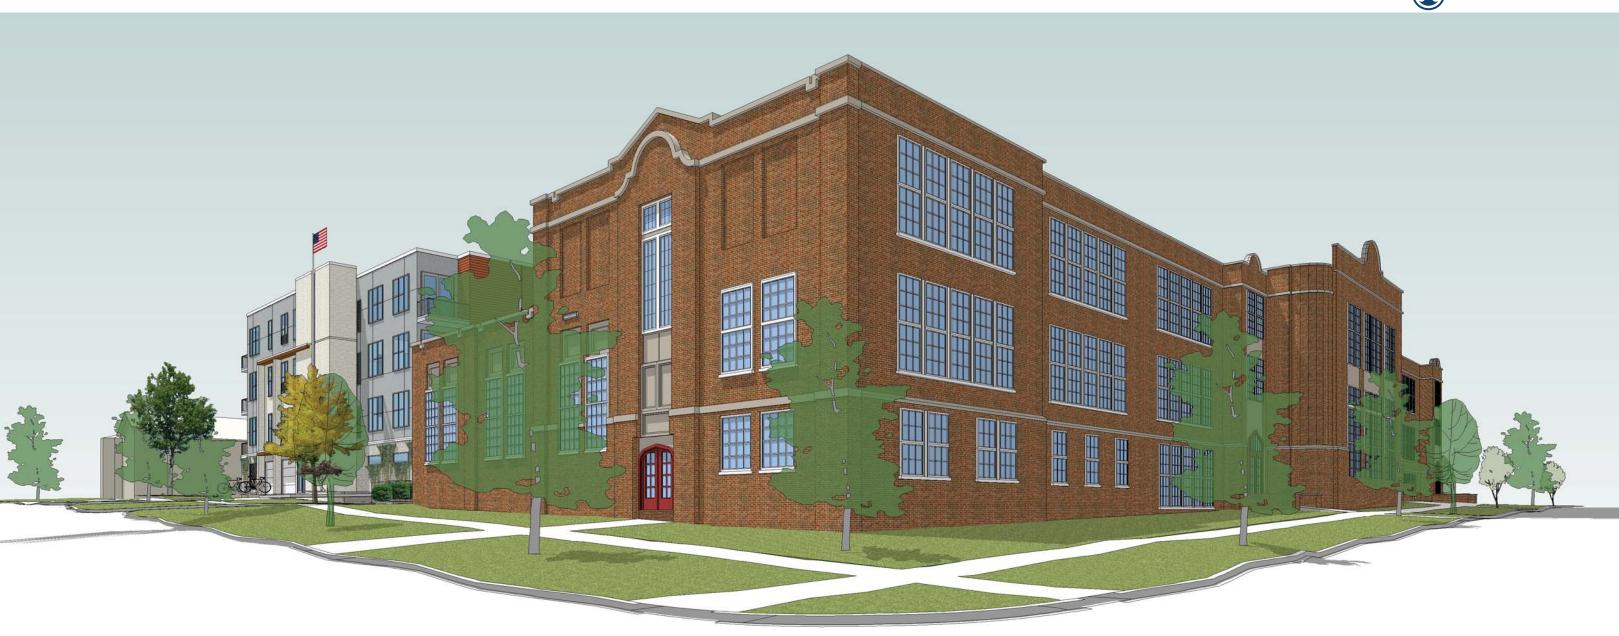

\mathsf{drip} \ \mathsf{edge}$ 

F = EIFS - French grey







#### **SOUTH ELEVATION**

A = Horizontal architectural metal panel - Terra Cota

B = Anodized aluminum window and door frames

C = Brick - White

D = Cedar fascia and soffit - Honey Oak stain

E = White coping drip edge

F = EIFS - French grey







EAST ELEVATION

A = Horizontal architectural metal panel - Terra Cota

B = Anodized aluminum window and door frames

C = Brick - White

D = Cedar fascia and soffit - Honey Oak stain

E = White coping drip edge

F = EIFS - French grey







WEST ELEVATION

A = Horizontal architectural metal panel - Terra Cota

B = Anodized aluminum window and door frames

C = Brick - White

D = Cedar fascia and soffit - Honey Oak stain

E = White coping drip edge

F = EIFS - French grey













SOUTH EAST CORNER FROM ACROSS THE STREET -PEDESTRIAN VIEW







SOUTH EAST CORNER - PEDESTRIAN VIEW







FRONT VIEW OF LONGFELLOW FROM ACROSS BROOKS STREET - PEDESTRIAN VIEW







NORTH EAST CORNER FROM ACROSS STREET - PEDESTRIAN VIEW





















Photo 2









Photo 3







Photo 5 Photo 3









oto 3 Photo 7