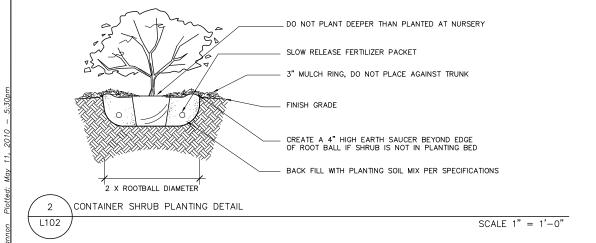

L102

| SCAPE PLANT LEGEND                               |                                                                                                                                                                                                   |                                                                                                                                                                                                                                                                                                                     |                                                                                                                                                                                                                                                                                                                                                                                                            |                                                                                                                                                                                                                                                                                                                                                                                                                                                                                                                                                                                                                                                                                                                                                                                                                                                                                                                                                                                                                                                                                                                                                                                                                                                                                                                                                                                                                                                                                                                                                                                                                                                                                                                                                                                                                                                                                                                                                                                                                                                                                                                                |                                                                                                                                                                                                                                                                                                                                                   |                                                                                                                                                                                                                                                                                                                                                                                                                                                              |
|--------------------------------------------------|---------------------------------------------------------------------------------------------------------------------------------------------------------------------------------------------------|---------------------------------------------------------------------------------------------------------------------------------------------------------------------------------------------------------------------------------------------------------------------------------------------------------------------|------------------------------------------------------------------------------------------------------------------------------------------------------------------------------------------------------------------------------------------------------------------------------------------------------------------------------------------------------------------------------------------------------------|--------------------------------------------------------------------------------------------------------------------------------------------------------------------------------------------------------------------------------------------------------------------------------------------------------------------------------------------------------------------------------------------------------------------------------------------------------------------------------------------------------------------------------------------------------------------------------------------------------------------------------------------------------------------------------------------------------------------------------------------------------------------------------------------------------------------------------------------------------------------------------------------------------------------------------------------------------------------------------------------------------------------------------------------------------------------------------------------------------------------------------------------------------------------------------------------------------------------------------------------------------------------------------------------------------------------------------------------------------------------------------------------------------------------------------------------------------------------------------------------------------------------------------------------------------------------------------------------------------------------------------------------------------------------------------------------------------------------------------------------------------------------------------------------------------------------------------------------------------------------------------------------------------------------------------------------------------------------------------------------------------------------------------------------------------------------------------------------------------------------------------|---------------------------------------------------------------------------------------------------------------------------------------------------------------------------------------------------------------------------------------------------------------------------------------------------------------------------------------------------|--------------------------------------------------------------------------------------------------------------------------------------------------------------------------------------------------------------------------------------------------------------------------------------------------------------------------------------------------------------------------------------------------------------------------------------------------------------|
| Botanical name                                   | Common Name                                                                                                                                                                                       | Size                                                                                                                                                                                                                                                                                                                | Root                                                                                                                                                                                                                                                                                                                                                                                                       | Quanity                                                                                                                                                                                                                                                                                                                                                                                                                                                                                                                                                                                                                                                                                                                                                                                                                                                                                                                                                                                                                                                                                                                                                                                                                                                                                                                                                                                                                                                                                                                                                                                                                                                                                                                                                                                                                                                                                                                                                                                                                                                                                                                        | Comments                                                                                                                                                                                                                                                                                                                                          | WI Native                                                                                                                                                                                                                                                                                                                                                                                                                                                    |
| ES .                                             |                                                                                                                                                                                                   |                                                                                                                                                                                                                                                                                                                     |                                                                                                                                                                                                                                                                                                                                                                                                            |                                                                                                                                                                                                                                                                                                                                                                                                                                                                                                                                                                                                                                                                                                                                                                                                                                                                                                                                                                                                                                                                                                                                                                                                                                                                                                                                                                                                                                                                                                                                                                                                                                                                                                                                                                                                                                                                                                                                                                                                                                                                                                                                |                                                                                                                                                                                                                                                                                                                                                   |                                                                                                                                                                                                                                                                                                                                                                                                                                                              |
| Acer x Freemannii 'Marmo'                        | Marmo Maple                                                                                                                                                                                       | 2" Cal.                                                                                                                                                                                                                                                                                                             | B&B                                                                                                                                                                                                                                                                                                                                                                                                        | ×                                                                                                                                                                                                                                                                                                                                                                                                                                                                                                                                                                                                                                                                                                                                                                                                                                                                                                                                                                                                                                                                                                                                                                                                                                                                                                                                                                                                                                                                                                                                                                                                                                                                                                                                                                                                                                                                                                                                                                                                                                                                                                                              | Matched sizes                                                                                                                                                                                                                                                                                                                                     | *                                                                                                                                                                                                                                                                                                                                                                                                                                                            |
| Amelanchier x grandiflora 'Autumn<br>Brilliance' | Autumn Brilliance Serviceberry                                                                                                                                                                    | 1.5" Cal.                                                                                                                                                                                                                                                                                                           | B&B                                                                                                                                                                                                                                                                                                                                                                                                        | ×                                                                                                                                                                                                                                                                                                                                                                                                                                                                                                                                                                                                                                                                                                                                                                                                                                                                                                                                                                                                                                                                                                                                                                                                                                                                                                                                                                                                                                                                                                                                                                                                                                                                                                                                                                                                                                                                                                                                                                                                                                                                                                                              | Multi-stem                                                                                                                                                                                                                                                                                                                                        | *                                                                                                                                                                                                                                                                                                                                                                                                                                                            |
| Crataegus crusgalli var. inermis                 | Thornless Cockspur Hawthorn                                                                                                                                                                       | 1.5" Cal.                                                                                                                                                                                                                                                                                                           | B&B                                                                                                                                                                                                                                                                                                                                                                                                        | ×                                                                                                                                                                                                                                                                                                                                                                                                                                                                                                                                                                                                                                                                                                                                                                                                                                                                                                                                                                                                                                                                                                                                                                                                                                                                                                                                                                                                                                                                                                                                                                                                                                                                                                                                                                                                                                                                                                                                                                                                                                                                                                                              |                                                                                                                                                                                                                                                                                                                                                   | *                                                                                                                                                                                                                                                                                                                                                                                                                                                            |
| Gleditsia triacanthos var. inermis               | Thornless Honeylocust                                                                                                                                                                             | 2.5" Cal.                                                                                                                                                                                                                                                                                                           | B&B                                                                                                                                                                                                                                                                                                                                                                                                        | ×                                                                                                                                                                                                                                                                                                                                                                                                                                                                                                                                                                                                                                                                                                                                                                                                                                                                                                                                                                                                                                                                                                                                                                                                                                                                                                                                                                                                                                                                                                                                                                                                                                                                                                                                                                                                                                                                                                                                                                                                                                                                                                                              |                                                                                                                                                                                                                                                                                                                                                   | *                                                                                                                                                                                                                                                                                                                                                                                                                                                            |
| Pyrus calleryana 'Chanticleer'                   | Chanticleer Flowering Pear                                                                                                                                                                        | 2" Cal.                                                                                                                                                                                                                                                                                                             | В&В                                                                                                                                                                                                                                                                                                                                                                                                        | ×                                                                                                                                                                                                                                                                                                                                                                                                                                                                                                                                                                                                                                                                                                                                                                                                                                                                                                                                                                                                                                                                                                                                                                                                                                                                                                                                                                                                                                                                                                                                                                                                                                                                                                                                                                                                                                                                                                                                                                                                                                                                                                                              |                                                                                                                                                                                                                                                                                                                                                   |                                                                                                                                                                                                                                                                                                                                                                                                                                                              |
| Tilia cordata 'Chancellor'                       | Chancellor Littleleaf Linden                                                                                                                                                                      | 2" Cal.                                                                                                                                                                                                                                                                                                             | B&B                                                                                                                                                                                                                                                                                                                                                                                                        | ×                                                                                                                                                                                                                                                                                                                                                                                                                                                                                                                                                                                                                                                                                                                                                                                                                                                                                                                                                                                                                                                                                                                                                                                                                                                                                                                                                                                                                                                                                                                                                                                                                                                                                                                                                                                                                                                                                                                                                                                                                                                                                                                              |                                                                                                                                                                                                                                                                                                                                                   | *                                                                                                                                                                                                                                                                                                                                                                                                                                                            |
|                                                  | Botanical name  S  Acer x Freemannii 'Marmo'  Amelanchier x grandiflora 'Autumn Brilliance'  Crataegus crusgalli var. inermis  Gleditsia triacanthos var. inermis  Pyrus calleryana 'Chanticleer' | Botanical name  Common Name  S  Acer x Freemannii 'Marmo' Marmo Maple  Amelanchier x grandiflora 'Autumn Brilliance Serviceberry  Crataegus crusgalli var. inermis Thornless Cockspur Hawthorn  Gleditsia triacanthos var. inermis Thornless Honeylocust  Pyrus calleryana 'Chanticleer' Chanticleer Flowering Pear | Botanical name  Common Name  Size  S  Acer x Freemannii 'Marmo' Marmo Maple  Autumn Brilliance Serviceberry  Thornless Cockspur Hawthorn  Gleditsia triacanthos var. inermis  Thornless Honeylocust  Crataegus crusgalli var. Chanticleer'  Chanticleer Flowering Pear  Size  2" Cal.  Cal.  Crataegus crusgalli var. inermis  Thornless Cockspur Hawthorn  1.5" Cal.  Chanticleer Flowering Pear  2" Cal. | Botanical name  Common Name  Size  Root  R | Botanical name  Common Name  Size  Root  Quanity  Six  Six  Root  Quanity  Six  Six  Root  Quanity  Six  Six  Six  Six  Six  Six  Six  Si | Botanical name  Common Name  Size  Root  Quanity  Comments  Comments  Size  Root  Quanity  Comments  Autumn  Billiance  2" Cal.  B&B  X  Mutched sizes  Multi-stem  Crataegus crusgalli var. inermis  Thornless Cockspur Hawthorn  1.5" Cal.  B&B  X  Pyrus calleryana 'Chanticleer'  Chanticleer Flowering Pear  2" Cal.  B&B  X |

| EVERGREEN TREES/SHRUBS |                                  |                      |        |    |   |  |   |
|------------------------|----------------------------------|----------------------|--------|----|---|--|---|
| Bm                     | Buxus microphylla 'Green Velvet' | Green Velvet Boxwood | 3 Gal. | CG | × |  | * |
| Js                     | Juniperus sabina 'Arcadia'       | Arcadia Juniper      | 3 Gal. | CG | × |  | * |
| Jv                     | Juniperus virginiana 'Grey Owl'  | Grey Owl Juniper     | 5 Gal. | CG | × |  | * |
|                        | 1                                |                      |        |    |   |  |   |

|     |                                    |                            |             |       | 1 |   |
|-----|------------------------------------|----------------------------|-------------|-------|---|---|
| CI  | Clethra alnifolia 'Hummingbird'    | Hummingbird Clethra        | 15"-24" Ht. | Cont. | × | * |
| Ds  | Diervilla sessilifolia 'Butterfly' | Butterfly Bush Honeysuckle | 3 Gal.      | Cont. | × | * |
| Caa | Cotoneaster apiculatus             | Cranberry Cotoneaster      | 12"-15" Ht. | Cont. | × |   |
| Ra  | Rhus aromatica 'Gro-Low'           | Gro-Low Fragrant Sumac     | 3 Gal.      | Cont. | × |   |
| Rn  | Rosa x 'Nearly Wild'               | Nearly Wild Rose           | 15"-24" Ht. | Cont. | × |   |
| Vj  | Viburnum x juddii                  | Judd Viburnum              | 5 Gal.      | Cont. | × | * |

| ср | Carex pennsylvanica                  | Pennsylvania Sedge           | 4"     | Cont. | × | 18" spacing | * |
|----|--------------------------------------|------------------------------|--------|-------|---|-------------|---|
| ef | Euonymus fortunei 'Wo—long Ghost'    | Wo-long Ghost Wintercreeper  | 4"     | Cont. | х | 18" spacing |   |
| ер | Echinacea purpurea 'Kim's Knee High' | Kim's Knee High Coneflower   | 1 Gal. | Cont. | x | 24" spacing | * |
| he | Hemerocallis 'Pardon Me'             | Pardon Me Daylily            | 4"     | Cont. | x | 24" spacing |   |
| nf | Nepeta faassenii 'Kit Kat'           | Kit Kat Catmint              | 1 Gal. | Cont. | × | 24" spacing | * |
| sm | Salvia 'May Night'                   | May Night Salvia             | 4"     | Cont. | × | 24" spacing |   |
| rf | Rudbeckia fulgida 'Sullivantii'      | Sullivantii Black Eyed Susan | 4"     | Cont. | × | 24" spacing |   |
| sh | Sporobolus heterolepis               | Prairie Dropseed             | 1 Gal. | Cont. | × | 30" spacing | * |
| ss | Spodiopogon sibericus                | Frost Grass                  | 1 Gal. | Cont. | × | 36" spacing | * |