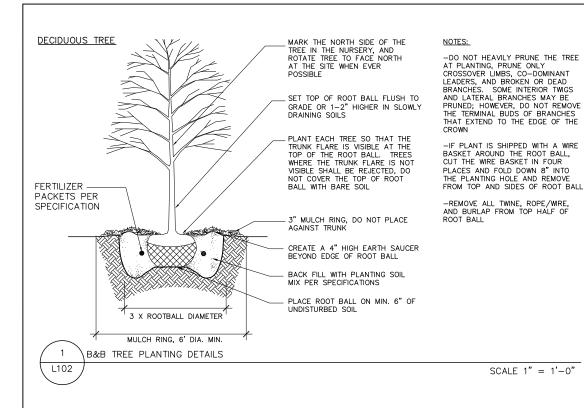

L102

| SCAPE PLANT LEGEND                               |                                                                                                                                                                                                   |                                                                                                                                                                                                                                                                                                                     |                                                                                                                                                                                                                                                                                                                                                                                                            |                                                                                                                                                                                                                                                                                                                                                                                                                                                                                                                                                                                                                                                                                                                                                                                                                                                                                                                                                                                                                                                                                                                                                                                                                                                                                                                                                                                                                                                                                                                                                                                                                                                                                                                                                                                                                                                                                                                                                                                                                                                                                                                                |                                                                                                                                                                                                                                                                                                                                                   |                                                                                                                                                                                                                                                                                                                                                                                                                                                              |
|--------------------------------------------------|---------------------------------------------------------------------------------------------------------------------------------------------------------------------------------------------------|---------------------------------------------------------------------------------------------------------------------------------------------------------------------------------------------------------------------------------------------------------------------------------------------------------------------|------------------------------------------------------------------------------------------------------------------------------------------------------------------------------------------------------------------------------------------------------------------------------------------------------------------------------------------------------------------------------------------------------------|--------------------------------------------------------------------------------------------------------------------------------------------------------------------------------------------------------------------------------------------------------------------------------------------------------------------------------------------------------------------------------------------------------------------------------------------------------------------------------------------------------------------------------------------------------------------------------------------------------------------------------------------------------------------------------------------------------------------------------------------------------------------------------------------------------------------------------------------------------------------------------------------------------------------------------------------------------------------------------------------------------------------------------------------------------------------------------------------------------------------------------------------------------------------------------------------------------------------------------------------------------------------------------------------------------------------------------------------------------------------------------------------------------------------------------------------------------------------------------------------------------------------------------------------------------------------------------------------------------------------------------------------------------------------------------------------------------------------------------------------------------------------------------------------------------------------------------------------------------------------------------------------------------------------------------------------------------------------------------------------------------------------------------------------------------------------------------------------------------------------------------|---------------------------------------------------------------------------------------------------------------------------------------------------------------------------------------------------------------------------------------------------------------------------------------------------------------------------------------------------|--------------------------------------------------------------------------------------------------------------------------------------------------------------------------------------------------------------------------------------------------------------------------------------------------------------------------------------------------------------------------------------------------------------------------------------------------------------|
| Botanical name                                   | Common Name                                                                                                                                                                                       | Size                                                                                                                                                                                                                                                                                                                | Root                                                                                                                                                                                                                                                                                                                                                                                                       | Quanity                                                                                                                                                                                                                                                                                                                                                                                                                                                                                                                                                                                                                                                                                                                                                                                                                                                                                                                                                                                                                                                                                                                                                                                                                                                                                                                                                                                                                                                                                                                                                                                                                                                                                                                                                                                                                                                                                                                                                                                                                                                                                                                        | Comments                                                                                                                                                                                                                                                                                                                                          | WI Native                                                                                                                                                                                                                                                                                                                                                                                                                                                    |
| ES .                                             |                                                                                                                                                                                                   |                                                                                                                                                                                                                                                                                                                     |                                                                                                                                                                                                                                                                                                                                                                                                            |                                                                                                                                                                                                                                                                                                                                                                                                                                                                                                                                                                                                                                                                                                                                                                                                                                                                                                                                                                                                                                                                                                                                                                                                                                                                                                                                                                                                                                                                                                                                                                                                                                                                                                                                                                                                                                                                                                                                                                                                                                                                                                                                |                                                                                                                                                                                                                                                                                                                                                   |                                                                                                                                                                                                                                                                                                                                                                                                                                                              |
| Acer x Freemannii 'Marmo'                        | Marmo Maple                                                                                                                                                                                       | 2" Cal.                                                                                                                                                                                                                                                                                                             | B&B                                                                                                                                                                                                                                                                                                                                                                                                        | ×                                                                                                                                                                                                                                                                                                                                                                                                                                                                                                                                                                                                                                                                                                                                                                                                                                                                                                                                                                                                                                                                                                                                                                                                                                                                                                                                                                                                                                                                                                                                                                                                                                                                                                                                                                                                                                                                                                                                                                                                                                                                                                                              | Matched sizes                                                                                                                                                                                                                                                                                                                                     | *                                                                                                                                                                                                                                                                                                                                                                                                                                                            |
| Amelanchier x grandiflora 'Autumn<br>Brilliance' | Autumn Brilliance Serviceberry                                                                                                                                                                    | 1.5" Cal.                                                                                                                                                                                                                                                                                                           | B&B                                                                                                                                                                                                                                                                                                                                                                                                        | ×                                                                                                                                                                                                                                                                                                                                                                                                                                                                                                                                                                                                                                                                                                                                                                                                                                                                                                                                                                                                                                                                                                                                                                                                                                                                                                                                                                                                                                                                                                                                                                                                                                                                                                                                                                                                                                                                                                                                                                                                                                                                                                                              | Multi-stem                                                                                                                                                                                                                                                                                                                                        | *                                                                                                                                                                                                                                                                                                                                                                                                                                                            |
| Crataegus crusgalli var. inermis                 | Thornless Cockspur Hawthorn                                                                                                                                                                       | 1.5" Cal.                                                                                                                                                                                                                                                                                                           | B&B                                                                                                                                                                                                                                                                                                                                                                                                        | ×                                                                                                                                                                                                                                                                                                                                                                                                                                                                                                                                                                                                                                                                                                                                                                                                                                                                                                                                                                                                                                                                                                                                                                                                                                                                                                                                                                                                                                                                                                                                                                                                                                                                                                                                                                                                                                                                                                                                                                                                                                                                                                                              |                                                                                                                                                                                                                                                                                                                                                   | *                                                                                                                                                                                                                                                                                                                                                                                                                                                            |
| Gleditsia triacanthos var. inermis               | Thornless Honeylocust                                                                                                                                                                             | 2.5" Cal.                                                                                                                                                                                                                                                                                                           | B&B                                                                                                                                                                                                                                                                                                                                                                                                        | ×                                                                                                                                                                                                                                                                                                                                                                                                                                                                                                                                                                                                                                                                                                                                                                                                                                                                                                                                                                                                                                                                                                                                                                                                                                                                                                                                                                                                                                                                                                                                                                                                                                                                                                                                                                                                                                                                                                                                                                                                                                                                                                                              |                                                                                                                                                                                                                                                                                                                                                   | *                                                                                                                                                                                                                                                                                                                                                                                                                                                            |
| Pyrus calleryana 'Chanticleer'                   | Chanticleer Flowering Pear                                                                                                                                                                        | 2" Cal.                                                                                                                                                                                                                                                                                                             | В&В                                                                                                                                                                                                                                                                                                                                                                                                        | ×                                                                                                                                                                                                                                                                                                                                                                                                                                                                                                                                                                                                                                                                                                                                                                                                                                                                                                                                                                                                                                                                                                                                                                                                                                                                                                                                                                                                                                                                                                                                                                                                                                                                                                                                                                                                                                                                                                                                                                                                                                                                                                                              |                                                                                                                                                                                                                                                                                                                                                   |                                                                                                                                                                                                                                                                                                                                                                                                                                                              |
| Tilia cordata 'Chancellor'                       | Chancellor Littleleaf Linden                                                                                                                                                                      | 2" Cal.                                                                                                                                                                                                                                                                                                             | B&B                                                                                                                                                                                                                                                                                                                                                                                                        | ×                                                                                                                                                                                                                                                                                                                                                                                                                                                                                                                                                                                                                                                                                                                                                                                                                                                                                                                                                                                                                                                                                                                                                                                                                                                                                                                                                                                                                                                                                                                                                                                                                                                                                                                                                                                                                                                                                                                                                                                                                                                                                                                              |                                                                                                                                                                                                                                                                                                                                                   | *                                                                                                                                                                                                                                                                                                                                                                                                                                                            |
|                                                  | Botanical name  S  Acer x Freemannii 'Marmo'  Amelanchier x grandiflora 'Autumn Brilliance'  Crataegus crusgalli var. inermis  Gleditsia triacanthos var. inermis  Pyrus calleryana 'Chanticleer' | Botanical name  Common Name  S  Acer x Freemannii 'Marmo' Marmo Maple  Amelanchier x grandiflora 'Autumn Brilliance Serviceberry  Crataegus crusgalli var. inermis Thornless Cockspur Hawthorn  Gleditsia triacanthos var. inermis Thornless Honeylocust  Pyrus calleryana 'Chanticleer' Chanticleer Flowering Pear | Botanical name  Common Name  Size  S  Acer x Freemannii 'Marmo' Marmo Maple  Autumn Brilliance Serviceberry  Thornless Cockspur Hawthorn  Gleditsia triacanthos var. inermis  Thornless Honeylocust  Crataegus crusgalli var. Chanticleer'  Chanticleer Flowering Pear  Size  2" Cal.  Cal.  Crataegus crusgalli var. inermis  Thornless Cockspur Hawthorn  1.5" Cal.  Chanticleer Flowering Pear  2" Cal. | Botanical name  Common Name  Size  Root  R | Botanical name  Common Name  Size  Root  Quanity  Six  Six  Root  Quanity  Six  Six  Root  Quanity  Six  Six  Six  Six  Six  Six  Six  Si | Botanical name  Common Name  Size  Root  Quanity  Comments  Comments  Size  Root  Quanity  Comments  Autumn  Billiance  2" Cal.  B&B  X  Mutched sizes  Multi-stem  Crataegus crusgalli var. inermis  Thornless Cockspur Hawthorn  1.5" Cal.  B&B  X  Pyrus calleryana 'Chanticleer'  Chanticleer Flowering Pear  2" Cal.  B&B  X |