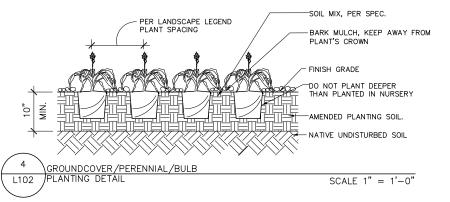

| ср | Carex pennsylvanica                  | Pennsylvania Sedge           | 4"     | Cont. | × | 18" spacing | * |
|----|--------------------------------------|------------------------------|--------|-------|---|-------------|---|
| ef | Euonymus fortunei 'Wo—long Ghost'    | Wo-long Ghost Wintercreeper  | 4"     | Cont. | х | 18" spacing |   |
| ер | Echinacea purpurea 'Kim's Knee High' | Kim's Knee High Coneflower   | 1 Gal. | Cont. | x | 24" spacing | * |
| he | Hemerocallis 'Pardon Me'             | Pardon Me Daylily            | 4"     | Cont. | x | 24" spacing |   |
| nf | Nepeta faassenii 'Kit Kat'           | Kit Kat Catmint              | 1 Gal. | Cont. | × | 24" spacing | * |
| sm | Salvia 'May Night'                   | May Night Salvia             | 4"     | Cont. | × | 24" spacing |   |
| rf | Rudbeckia fulgida 'Sullivantii'      | Sullivantii Black Eyed Susan | 4"     | Cont. | × | 24" spacing |   |
| sh | Sporobolus heterolepis               | Prairie Dropseed             | 1 Gal. | Cont. | × | 30" spacing | * |
| ss | Spodiopogon sibericus                | Frost Grass                  | 1 Gal. | Cont. | × | 36" spacing | * |