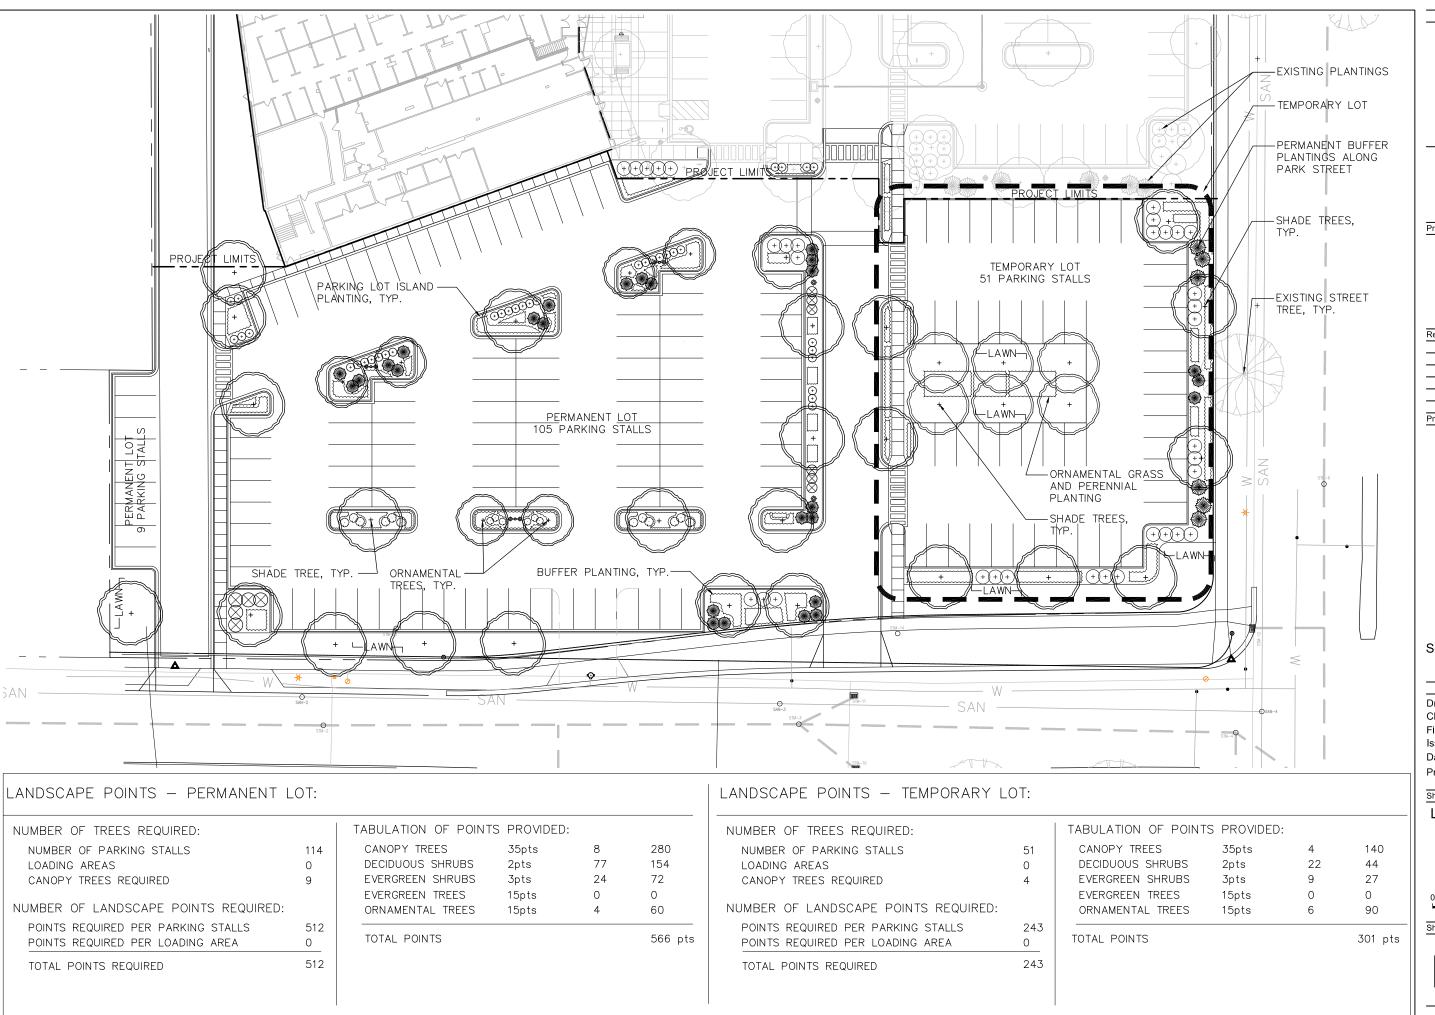

Schreiber/Anderson Associates, Inc.

Drawn By: PH
Checked By: JL
File:
Issued For: Approval
Date: 0512|2010
Project No. 2349.02

Sheet Title

Landscape Plan

10 20

Sheet Number

L101

SCALE 1" = 1'-0"

L102

| SCAPE PLANT LEGEND                               |                                                                                                                                                                                                   |                                                                                                                                                                                                                                                                                                                     |                                                                                                                                                                                                                                                                                                                                                                                                            |                                                                                                                                                                                                                                                                                                                                                                                                                                                                                                                                                                                                                                                                                                                                                                                                                                                                                                                                                                                                                                                                                                                                                                                                                                                                                                                                                                                                                                                                                                                                                                                                                                                                                                                                                                                                                                                                                                                                                                                                                                                                                                                                |                                                                                                                                                                                                                                                                                                                                                   |                                                                                                                                                                                                                                                                                                                                                                                                                                                              |
|--------------------------------------------------|---------------------------------------------------------------------------------------------------------------------------------------------------------------------------------------------------|---------------------------------------------------------------------------------------------------------------------------------------------------------------------------------------------------------------------------------------------------------------------------------------------------------------------|------------------------------------------------------------------------------------------------------------------------------------------------------------------------------------------------------------------------------------------------------------------------------------------------------------------------------------------------------------------------------------------------------------|--------------------------------------------------------------------------------------------------------------------------------------------------------------------------------------------------------------------------------------------------------------------------------------------------------------------------------------------------------------------------------------------------------------------------------------------------------------------------------------------------------------------------------------------------------------------------------------------------------------------------------------------------------------------------------------------------------------------------------------------------------------------------------------------------------------------------------------------------------------------------------------------------------------------------------------------------------------------------------------------------------------------------------------------------------------------------------------------------------------------------------------------------------------------------------------------------------------------------------------------------------------------------------------------------------------------------------------------------------------------------------------------------------------------------------------------------------------------------------------------------------------------------------------------------------------------------------------------------------------------------------------------------------------------------------------------------------------------------------------------------------------------------------------------------------------------------------------------------------------------------------------------------------------------------------------------------------------------------------------------------------------------------------------------------------------------------------------------------------------------------------|---------------------------------------------------------------------------------------------------------------------------------------------------------------------------------------------------------------------------------------------------------------------------------------------------------------------------------------------------|--------------------------------------------------------------------------------------------------------------------------------------------------------------------------------------------------------------------------------------------------------------------------------------------------------------------------------------------------------------------------------------------------------------------------------------------------------------|
| Botanical name                                   | Common Name                                                                                                                                                                                       | Size                                                                                                                                                                                                                                                                                                                | Root                                                                                                                                                                                                                                                                                                                                                                                                       | Quanity                                                                                                                                                                                                                                                                                                                                                                                                                                                                                                                                                                                                                                                                                                                                                                                                                                                                                                                                                                                                                                                                                                                                                                                                                                                                                                                                                                                                                                                                                                                                                                                                                                                                                                                                                                                                                                                                                                                                                                                                                                                                                                                        | Comments                                                                                                                                                                                                                                                                                                                                          | WI Native                                                                                                                                                                                                                                                                                                                                                                                                                                                    |
| ES .                                             |                                                                                                                                                                                                   |                                                                                                                                                                                                                                                                                                                     |                                                                                                                                                                                                                                                                                                                                                                                                            |                                                                                                                                                                                                                                                                                                                                                                                                                                                                                                                                                                                                                                                                                                                                                                                                                                                                                                                                                                                                                                                                                                                                                                                                                                                                                                                                                                                                                                                                                                                                                                                                                                                                                                                                                                                                                                                                                                                                                                                                                                                                                                                                |                                                                                                                                                                                                                                                                                                                                                   |                                                                                                                                                                                                                                                                                                                                                                                                                                                              |
| Acer x Freemannii 'Marmo'                        | Marmo Maple                                                                                                                                                                                       | 2" Cal.                                                                                                                                                                                                                                                                                                             | B&B                                                                                                                                                                                                                                                                                                                                                                                                        | ×                                                                                                                                                                                                                                                                                                                                                                                                                                                                                                                                                                                                                                                                                                                                                                                                                                                                                                                                                                                                                                                                                                                                                                                                                                                                                                                                                                                                                                                                                                                                                                                                                                                                                                                                                                                                                                                                                                                                                                                                                                                                                                                              | Matched sizes                                                                                                                                                                                                                                                                                                                                     | *                                                                                                                                                                                                                                                                                                                                                                                                                                                            |
| Amelanchier x grandiflora 'Autumn<br>Brilliance' | Autumn Brilliance Serviceberry                                                                                                                                                                    | 1.5" Cal.                                                                                                                                                                                                                                                                                                           | B&B                                                                                                                                                                                                                                                                                                                                                                                                        | ×                                                                                                                                                                                                                                                                                                                                                                                                                                                                                                                                                                                                                                                                                                                                                                                                                                                                                                                                                                                                                                                                                                                                                                                                                                                                                                                                                                                                                                                                                                                                                                                                                                                                                                                                                                                                                                                                                                                                                                                                                                                                                                                              | Multi-stem                                                                                                                                                                                                                                                                                                                                        | *                                                                                                                                                                                                                                                                                                                                                                                                                                                            |
| Crataegus crusgalli var. inermis                 | Thornless Cockspur Hawthorn                                                                                                                                                                       | 1.5" Cal.                                                                                                                                                                                                                                                                                                           | B&B                                                                                                                                                                                                                                                                                                                                                                                                        | ×                                                                                                                                                                                                                                                                                                                                                                                                                                                                                                                                                                                                                                                                                                                                                                                                                                                                                                                                                                                                                                                                                                                                                                                                                                                                                                                                                                                                                                                                                                                                                                                                                                                                                                                                                                                                                                                                                                                                                                                                                                                                                                                              |                                                                                                                                                                                                                                                                                                                                                   | *                                                                                                                                                                                                                                                                                                                                                                                                                                                            |
| Gleditsia triacanthos var. inermis               | Thornless Honeylocust                                                                                                                                                                             | 2.5" Cal.                                                                                                                                                                                                                                                                                                           | B&B                                                                                                                                                                                                                                                                                                                                                                                                        | ×                                                                                                                                                                                                                                                                                                                                                                                                                                                                                                                                                                                                                                                                                                                                                                                                                                                                                                                                                                                                                                                                                                                                                                                                                                                                                                                                                                                                                                                                                                                                                                                                                                                                                                                                                                                                                                                                                                                                                                                                                                                                                                                              |                                                                                                                                                                                                                                                                                                                                                   | *                                                                                                                                                                                                                                                                                                                                                                                                                                                            |
| Pyrus calleryana 'Chanticleer'                   | Chanticleer Flowering Pear                                                                                                                                                                        | 2" Cal.                                                                                                                                                                                                                                                                                                             | В&В                                                                                                                                                                                                                                                                                                                                                                                                        | ×                                                                                                                                                                                                                                                                                                                                                                                                                                                                                                                                                                                                                                                                                                                                                                                                                                                                                                                                                                                                                                                                                                                                                                                                                                                                                                                                                                                                                                                                                                                                                                                                                                                                                                                                                                                                                                                                                                                                                                                                                                                                                                                              |                                                                                                                                                                                                                                                                                                                                                   |                                                                                                                                                                                                                                                                                                                                                                                                                                                              |
| Tilia cordata 'Chancellor'                       | Chancellor Littleleaf Linden                                                                                                                                                                      | 2" Cal.                                                                                                                                                                                                                                                                                                             | B&B                                                                                                                                                                                                                                                                                                                                                                                                        | ×                                                                                                                                                                                                                                                                                                                                                                                                                                                                                                                                                                                                                                                                                                                                                                                                                                                                                                                                                                                                                                                                                                                                                                                                                                                                                                                                                                                                                                                                                                                                                                                                                                                                                                                                                                                                                                                                                                                                                                                                                                                                                                                              |                                                                                                                                                                                                                                                                                                                                                   | *                                                                                                                                                                                                                                                                                                                                                                                                                                                            |
|                                                  | Botanical name  S  Acer x Freemannii 'Marmo'  Amelanchier x grandiflora 'Autumn Brilliance'  Crataegus crusgalli var. inermis  Gleditsia triacanthos var. inermis  Pyrus calleryana 'Chanticleer' | Botanical name  Common Name  S  Acer x Freemannii 'Marmo' Marmo Maple  Amelanchier x grandiflora 'Autumn Brilliance Serviceberry  Crataegus crusgalli var. inermis Thornless Cockspur Hawthorn  Gleditsia triacanthos var. inermis Thornless Honeylocust  Pyrus calleryana 'Chanticleer' Chanticleer Flowering Pear | Botanical name  Common Name  Size  S  Acer x Freemannii 'Marmo' Marmo Maple  Autumn Brilliance Serviceberry  Thornless Cockspur Hawthorn  Gleditsia triacanthos var. inermis  Thornless Honeylocust  Crataegus crusgalli var. Chanticleer'  Chanticleer Flowering Pear  Size  2" Cal.  Cal.  Crataegus crusgalli var. inermis  Thornless Cockspur Hawthorn  1.5" Cal.  Chanticleer Flowering Pear  2" Cal. | Botanical name  Common Name  Size  Root  R | Botanical name  Common Name  Size  Root  Quanity  Six  Six  Root  Quanity  Six  Six  Root  Quanity  Six  Six  Six  Six  Six  Six  Six  Si | Botanical name  Common Name  Size  Root  Quanity  Comments  Comments  Size  Root  Quanity  Comments  Autumn  Billiance  2" Cal.  B&B  X  Mutched sizes  Multi-stem  Crataegus crusgalli var. inermis  Thornless Cockspur Hawthorn  1.5" Cal.  B&B  X  Pyrus calleryana 'Chanticleer'  Chanticleer Flowering Pear  2" Cal.  B&B  X |

| EVERGREEN TREES/SHRUBS |                                  |                      |        |    |   |  |   |
|------------------------|----------------------------------|----------------------|--------|----|---|--|---|
| Bm                     | Buxus microphylla 'Green Velvet' | Green Velvet Boxwood | 3 Gal. | CG | × |  | * |
| Js                     | Juniperus sabina 'Arcadia'       | Arcadia Juniper      | 3 Gal. | CG | × |  | * |
| Jv                     | Juniperus virginiana 'Grey Owl'  | Grey Owl Juniper     | 5 Gal. | CG | × |  | * |
|                        | 1                                |                      |        |    |   |  |   |

|     |                                    |                            |             |       | 1 |   |
|-----|------------------------------------|----------------------------|-------------|-------|---|---|
| CI  | Clethra alnifolia 'Hummingbird'    | Hummingbird Clethra        | 15"-24" Ht. | Cont. | × | * |
| Ds  | Diervilla sessilifolia 'Butterfly' | Butterfly Bush Honeysuckle | 3 Gal.      | Cont. | × | * |
| Caa | Cotoneaster apiculatus             | Cranberry Cotoneaster      | 12"-15" Ht. | Cont. | × |   |
| Ra  | Rhus aromatica 'Gro-Low'           | Gro-Low Fragrant Sumac     | 3 Gal.      | Cont. | × |   |
| Rn  | Rosa x 'Nearly Wild'               | Nearly Wild Rose           | 15"-24" Ht. | Cont. | × |   |
| Vj  | Viburnum x juddii                  | Judd Viburnum              | 5 Gal.      | Cont. | × | * |

| ср | Carex pennsylvanica                  | Pennsylvania Sedge           | 4"     | Cont. | × | 18" spacing | * |
|----|--------------------------------------|------------------------------|--------|-------|---|-------------|---|
| ef | Euonymus fortunei 'Wo—long Ghost'    | Wo-long Ghost Wintercreeper  | 4"     | Cont. | х | 18" spacing |   |
| ер | Echinacea purpurea 'Kim's Knee High' | Kim's Knee High Coneflower   | 1 Gal. | Cont. | x | 24" spacing | * |
| he | Hemerocallis 'Pardon Me'             | Pardon Me Daylily            | 4"     | Cont. | x | 24" spacing |   |
| nf | Nepeta faassenii 'Kit Kat'           | Kit Kat Catmint              | 1 Gal. | Cont. | × | 24" spacing | * |
| sm | Salvia 'May Night'                   | May Night Salvia             | 4"     | Cont. | × | 24" spacing |   |
| rf | Rudbeckia fulgida 'Sullivantii'      | Sullivantii Black Eyed Susan | 4"     | Cont. | × | 24" spacing |   |
| sh | Sporobolus heterolepis               | Prairie Dropseed             | 1 Gal. | Cont. | × | 30" spacing | * |
| ss | Spodiopogon sibericus                | Frost Grass                  | 1 Gal. | Cont. | × | 36" spacing | * |