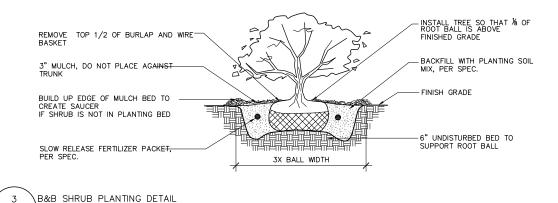

L102

| SCAPE PLANT LEGEND                               |                                                                                                                                                                                                   |                                                                                                                                                                                                                                                                                                                     |                                                                                                                                                                                                                                                                                                                                                                                                            |                                                                                                                                                                                                                                                                                                                                                                                                                                                                                                                                                                                                                                                                                                                                                                                                                                                                                                                                                                                                                                                                                                                                                                                                                                                                                                                                                                                                                                                                                                                                                                                                                                                                                                                                                                                                                                                                                                                                                                                                                                                                                                                                |                                                                                                                                                                                                                                                                                                                                                   |                                                                                                                                                                                                                                                                                                                                                                                                                                                              |
|--------------------------------------------------|---------------------------------------------------------------------------------------------------------------------------------------------------------------------------------------------------|---------------------------------------------------------------------------------------------------------------------------------------------------------------------------------------------------------------------------------------------------------------------------------------------------------------------|------------------------------------------------------------------------------------------------------------------------------------------------------------------------------------------------------------------------------------------------------------------------------------------------------------------------------------------------------------------------------------------------------------|--------------------------------------------------------------------------------------------------------------------------------------------------------------------------------------------------------------------------------------------------------------------------------------------------------------------------------------------------------------------------------------------------------------------------------------------------------------------------------------------------------------------------------------------------------------------------------------------------------------------------------------------------------------------------------------------------------------------------------------------------------------------------------------------------------------------------------------------------------------------------------------------------------------------------------------------------------------------------------------------------------------------------------------------------------------------------------------------------------------------------------------------------------------------------------------------------------------------------------------------------------------------------------------------------------------------------------------------------------------------------------------------------------------------------------------------------------------------------------------------------------------------------------------------------------------------------------------------------------------------------------------------------------------------------------------------------------------------------------------------------------------------------------------------------------------------------------------------------------------------------------------------------------------------------------------------------------------------------------------------------------------------------------------------------------------------------------------------------------------------------------|---------------------------------------------------------------------------------------------------------------------------------------------------------------------------------------------------------------------------------------------------------------------------------------------------------------------------------------------------|--------------------------------------------------------------------------------------------------------------------------------------------------------------------------------------------------------------------------------------------------------------------------------------------------------------------------------------------------------------------------------------------------------------------------------------------------------------|
| Botanical name                                   | Common Name                                                                                                                                                                                       | Size                                                                                                                                                                                                                                                                                                                | Root                                                                                                                                                                                                                                                                                                                                                                                                       | Quanity                                                                                                                                                                                                                                                                                                                                                                                                                                                                                                                                                                                                                                                                                                                                                                                                                                                                                                                                                                                                                                                                                                                                                                                                                                                                                                                                                                                                                                                                                                                                                                                                                                                                                                                                                                                                                                                                                                                                                                                                                                                                                                                        | Comments                                                                                                                                                                                                                                                                                                                                          | WI Native                                                                                                                                                                                                                                                                                                                                                                                                                                                    |
| ES .                                             |                                                                                                                                                                                                   |                                                                                                                                                                                                                                                                                                                     |                                                                                                                                                                                                                                                                                                                                                                                                            |                                                                                                                                                                                                                                                                                                                                                                                                                                                                                                                                                                                                                                                                                                                                                                                                                                                                                                                                                                                                                                                                                                                                                                                                                                                                                                                                                                                                                                                                                                                                                                                                                                                                                                                                                                                                                                                                                                                                                                                                                                                                                                                                |                                                                                                                                                                                                                                                                                                                                                   |                                                                                                                                                                                                                                                                                                                                                                                                                                                              |
| Acer x Freemannii 'Marmo'                        | Marmo Maple                                                                                                                                                                                       | 2" Cal.                                                                                                                                                                                                                                                                                                             | B&B                                                                                                                                                                                                                                                                                                                                                                                                        | ×                                                                                                                                                                                                                                                                                                                                                                                                                                                                                                                                                                                                                                                                                                                                                                                                                                                                                                                                                                                                                                                                                                                                                                                                                                                                                                                                                                                                                                                                                                                                                                                                                                                                                                                                                                                                                                                                                                                                                                                                                                                                                                                              | Matched sizes                                                                                                                                                                                                                                                                                                                                     | *                                                                                                                                                                                                                                                                                                                                                                                                                                                            |
| Amelanchier x grandiflora 'Autumn<br>Brilliance' | Autumn Brilliance Serviceberry                                                                                                                                                                    | 1.5" Cal.                                                                                                                                                                                                                                                                                                           | B&B                                                                                                                                                                                                                                                                                                                                                                                                        | ×                                                                                                                                                                                                                                                                                                                                                                                                                                                                                                                                                                                                                                                                                                                                                                                                                                                                                                                                                                                                                                                                                                                                                                                                                                                                                                                                                                                                                                                                                                                                                                                                                                                                                                                                                                                                                                                                                                                                                                                                                                                                                                                              | Multi-stem                                                                                                                                                                                                                                                                                                                                        | *                                                                                                                                                                                                                                                                                                                                                                                                                                                            |
| Crataegus crusgalli var. inermis                 | Thornless Cockspur Hawthorn                                                                                                                                                                       | 1.5" Cal.                                                                                                                                                                                                                                                                                                           | B&B                                                                                                                                                                                                                                                                                                                                                                                                        | ×                                                                                                                                                                                                                                                                                                                                                                                                                                                                                                                                                                                                                                                                                                                                                                                                                                                                                                                                                                                                                                                                                                                                                                                                                                                                                                                                                                                                                                                                                                                                                                                                                                                                                                                                                                                                                                                                                                                                                                                                                                                                                                                              |                                                                                                                                                                                                                                                                                                                                                   | *                                                                                                                                                                                                                                                                                                                                                                                                                                                            |
| Gleditsia triacanthos var. inermis               | Thornless Honeylocust                                                                                                                                                                             | 2.5" Cal.                                                                                                                                                                                                                                                                                                           | B&B                                                                                                                                                                                                                                                                                                                                                                                                        | ×                                                                                                                                                                                                                                                                                                                                                                                                                                                                                                                                                                                                                                                                                                                                                                                                                                                                                                                                                                                                                                                                                                                                                                                                                                                                                                                                                                                                                                                                                                                                                                                                                                                                                                                                                                                                                                                                                                                                                                                                                                                                                                                              |                                                                                                                                                                                                                                                                                                                                                   | *                                                                                                                                                                                                                                                                                                                                                                                                                                                            |
| Pyrus calleryana 'Chanticleer'                   | Chanticleer Flowering Pear                                                                                                                                                                        | 2" Cal.                                                                                                                                                                                                                                                                                                             | В&В                                                                                                                                                                                                                                                                                                                                                                                                        | ×                                                                                                                                                                                                                                                                                                                                                                                                                                                                                                                                                                                                                                                                                                                                                                                                                                                                                                                                                                                                                                                                                                                                                                                                                                                                                                                                                                                                                                                                                                                                                                                                                                                                                                                                                                                                                                                                                                                                                                                                                                                                                                                              |                                                                                                                                                                                                                                                                                                                                                   |                                                                                                                                                                                                                                                                                                                                                                                                                                                              |
| Tilia cordata 'Chancellor'                       | Chancellor Littleleaf Linden                                                                                                                                                                      | 2" Cal.                                                                                                                                                                                                                                                                                                             | B&B                                                                                                                                                                                                                                                                                                                                                                                                        | ×                                                                                                                                                                                                                                                                                                                                                                                                                                                                                                                                                                                                                                                                                                                                                                                                                                                                                                                                                                                                                                                                                                                                                                                                                                                                                                                                                                                                                                                                                                                                                                                                                                                                                                                                                                                                                                                                                                                                                                                                                                                                                                                              |                                                                                                                                                                                                                                                                                                                                                   | *                                                                                                                                                                                                                                                                                                                                                                                                                                                            |
|                                                  | Botanical name  S  Acer x Freemannii 'Marmo'  Amelanchier x grandiflora 'Autumn Brilliance'  Crataegus crusgalli var. inermis  Gleditsia triacanthos var. inermis  Pyrus calleryana 'Chanticleer' | Botanical name  Common Name  S  Acer x Freemannii 'Marmo' Marmo Maple  Amelanchier x grandiflora 'Autumn Brilliance Serviceberry  Crataegus crusgalli var. inermis Thornless Cockspur Hawthorn  Gleditsia triacanthos var. inermis Thornless Honeylocust  Pyrus calleryana 'Chanticleer' Chanticleer Flowering Pear | Botanical name  Common Name  Size  S  Acer x Freemannii 'Marmo' Marmo Maple  Autumn Brilliance Serviceberry  Thornless Cockspur Hawthorn  Gleditsia triacanthos var. inermis  Thornless Honeylocust  Crataegus crusgalli var. Chanticleer'  Chanticleer Flowering Pear  Size  2" Cal.  Cal.  Crataegus crusgalli var. inermis  Thornless Cockspur Hawthorn  1.5" Cal.  Chanticleer Flowering Pear  2" Cal. | Botanical name  Common Name  Size  Root  R | Botanical name  Common Name  Size  Root  Quanity  Six  Six  Root  Quanity  Six  Six  Root  Quanity  Six  Six  Six  Six  Six  Six  Six  Si | Botanical name  Common Name  Size  Root  Quanity  Comments  Comments  Size  Root  Quanity  Comments  Autumn  Billiance  2" Cal.  B&B  X  Mutched sizes  Multi-stem  Crataegus crusgalli var. inermis  Thornless Cockspur Hawthorn  1.5" Cal.  B&B  X  Pyrus calleryana 'Chanticleer'  Chanticleer Flowering Pear  2" Cal.  B&B  X |

| EVERGREEN TREES/SHRUBS |                                  |                      |        |    |   |  |   |
|------------------------|----------------------------------|----------------------|--------|----|---|--|---|
| Bm                     | Buxus microphylla 'Green Velvet' | Green Velvet Boxwood | 3 Gal. | CG | × |  | * |
| Js                     | Juniperus sabina 'Arcadia'       | Arcadia Juniper      | 3 Gal. | CG | × |  | * |
| Jv                     | Juniperus virginiana 'Grey Owl'  | Grey Owl Juniper     | 5 Gal. | CG | × |  | * |
|                        | 1                                |                      |        |    |   |  |   |

|     |                                    |                            |             |       | 1 |   |
|-----|------------------------------------|----------------------------|-------------|-------|---|---|
| CI  | Clethra alnifolia 'Hummingbird'    | Hummingbird Clethra        | 15"-24" Ht. | Cont. | × | * |
| Ds  | Diervilla sessilifolia 'Butterfly' | Butterfly Bush Honeysuckle | 3 Gal.      | Cont. | × | * |
| Caa | Cotoneaster apiculatus             | Cranberry Cotoneaster      | 12"-15" Ht. | Cont. | × |   |
| Ra  | Rhus aromatica 'Gro-Low'           | Gro-Low Fragrant Sumac     | 3 Gal.      | Cont. | × |   |
| Rn  | Rosa x 'Nearly Wild'               | Nearly Wild Rose           | 15"-24" Ht. | Cont. | × |   |
| Vj  | Viburnum x juddii                  | Judd Viburnum              | 5 Gal.      | Cont. | × | * |

| ср | Carex pennsylvanica                  | Pennsylvania Sedge           | 4"     | Cont. | × | 18" spacing | * |
|----|--------------------------------------|------------------------------|--------|-------|---|-------------|---|
| ef | Euonymus fortunei 'Wo—long Ghost'    | Wo-long Ghost Wintercreeper  | 4"     | Cont. | х | 18" spacing |   |
| ер | Echinacea purpurea 'Kim's Knee High' | Kim's Knee High Coneflower   | 1 Gal. | Cont. | x | 24" spacing | * |
| he | Hemerocallis 'Pardon Me'             | Pardon Me Daylily            | 4"     | Cont. | x | 24" spacing |   |
| nf | Nepeta faassenii 'Kit Kat'           | Kit Kat Catmint              | 1 Gal. | Cont. | × | 24" spacing | * |
| sm | Salvia 'May Night'                   | May Night Salvia             | 4"     | Cont. | × | 24" spacing |   |
| rf | Rudbeckia fulgida 'Sullivantii'      | Sullivantii Black Eyed Susan | 4"     | Cont. | × | 24" spacing |   |
| sh | Sporobolus heterolepis               | Prairie Dropseed             | 1 Gal. | Cont. | × | 30" spacing | * |
| ss | Spodiopogon sibericus                | Frost Grass                  | 1 Gal. | Cont. | × | 36" spacing | * |