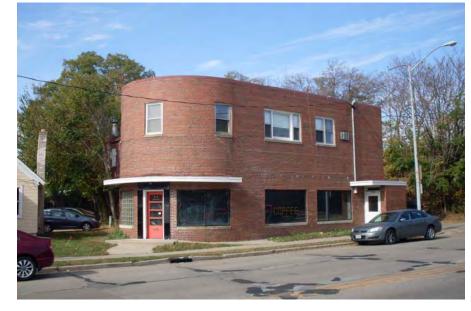

## 2544/2546/2548 University Avenue0709-211-0201-1Constructed:1940Original Use:Dr. Pepper BottlinRecent Use:Mixed Use

Dr. Pepper Bottling Plant Mixed Use Commercial First Floor Partial Upper Floor Residential 2 Units