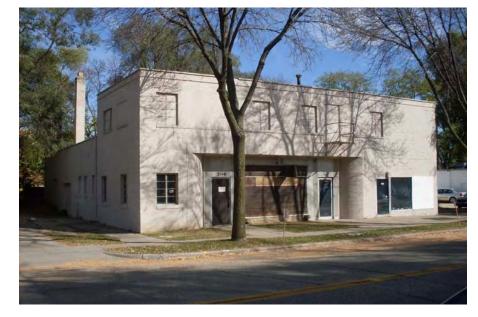

## 2544/2546/2548 University Avenue0709-211-0201-1Constructed:1940Original Use:Dr. Pepper BottlinRecent Use:Mixed Use

Dr. Pepper Bottling Plant Mixed Use Commercial First Floor Partial Upper Floor Residential 2 Units