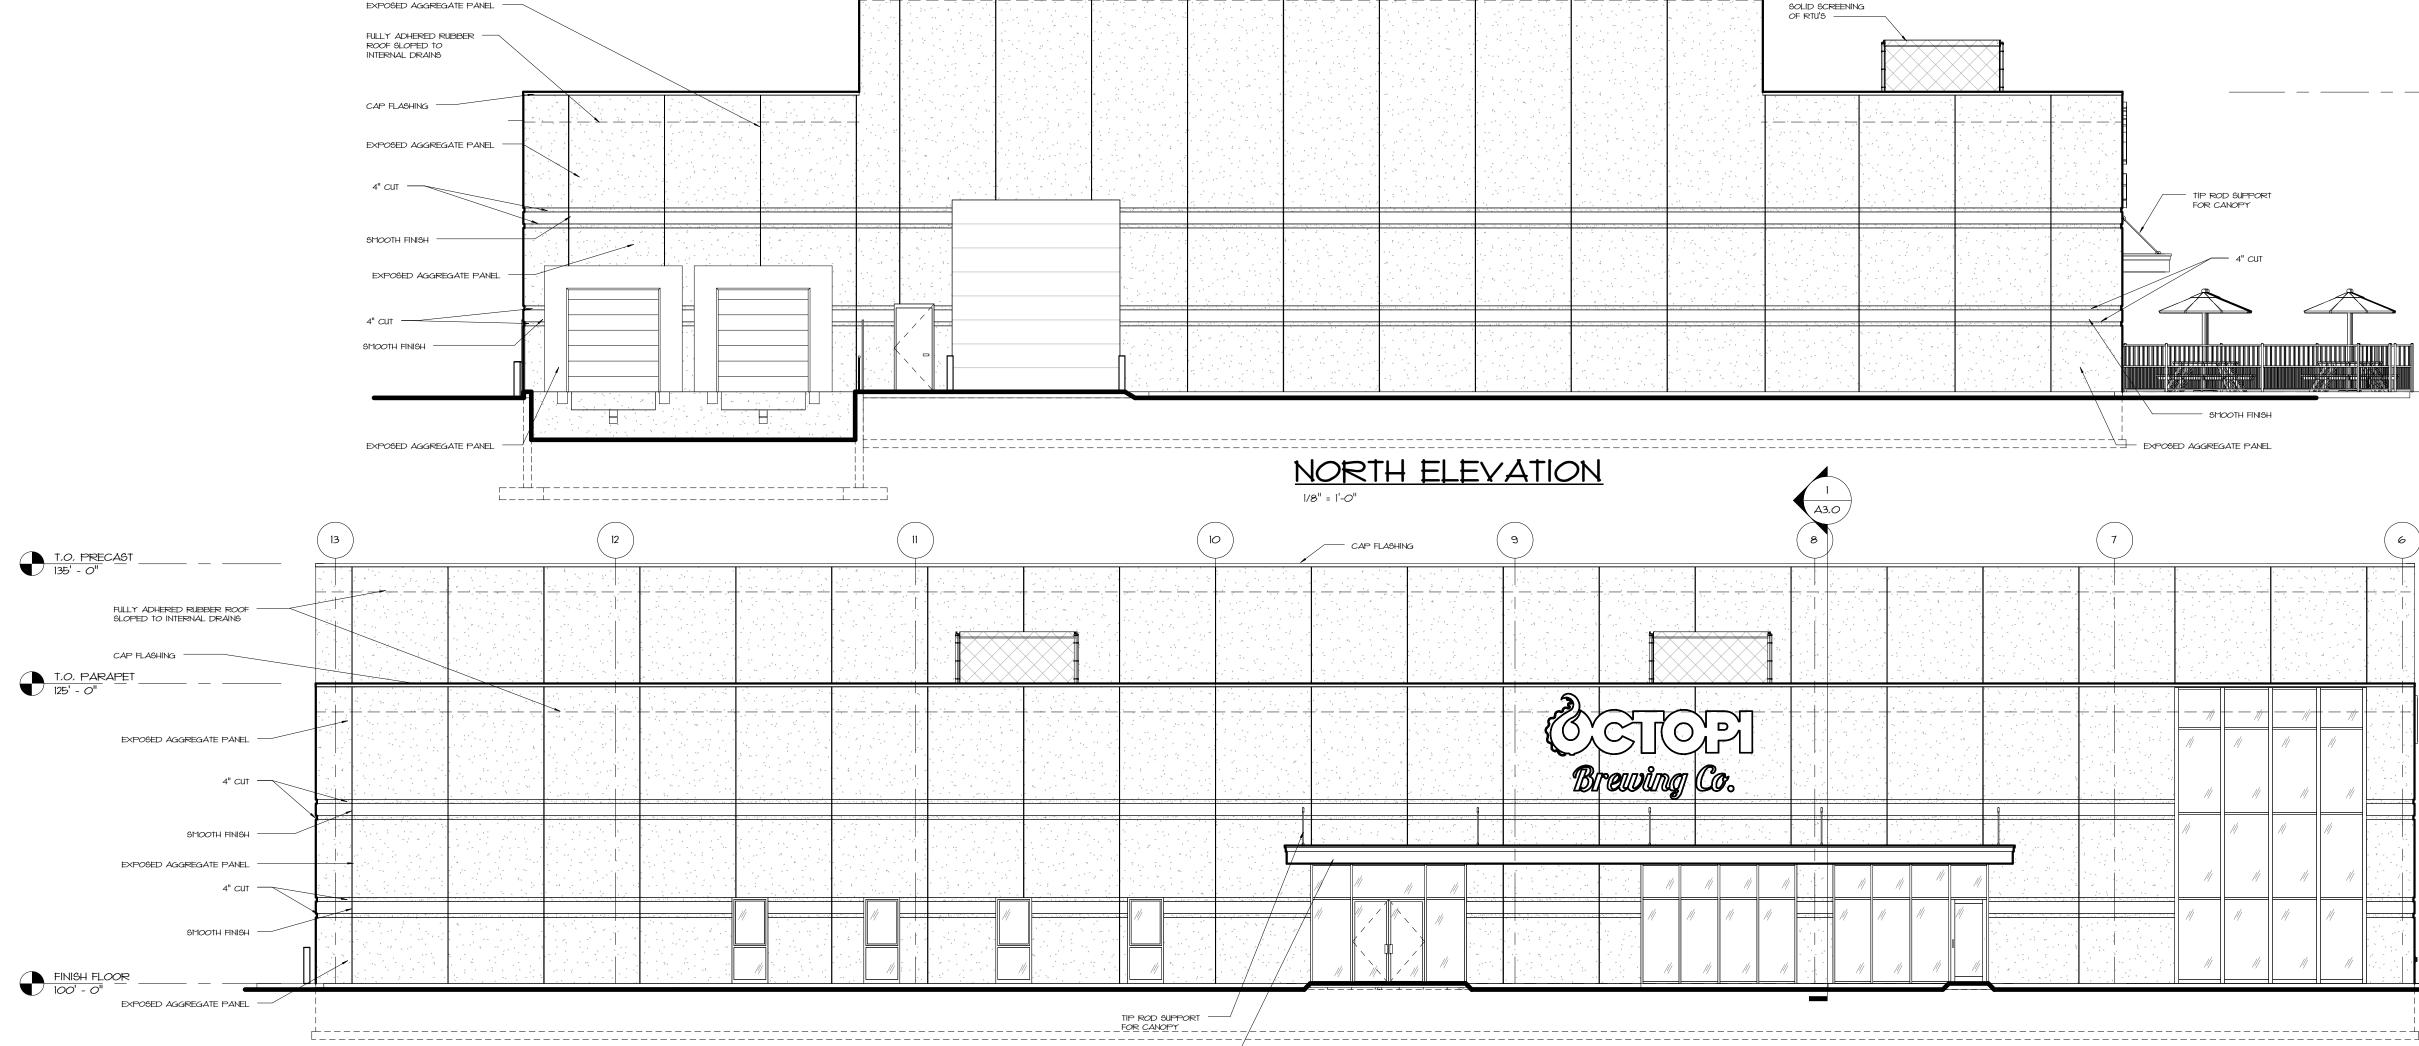

EAST ELEVATION

|  |  |  |  | SOLID SCREENING<br>OF RTU'S |  |
|--|--|--|--|-----------------------------|--|
|  |  |  |  |                             |  |
|  |  |  |  |                             |  |
|  |  |  |  |                             |  |