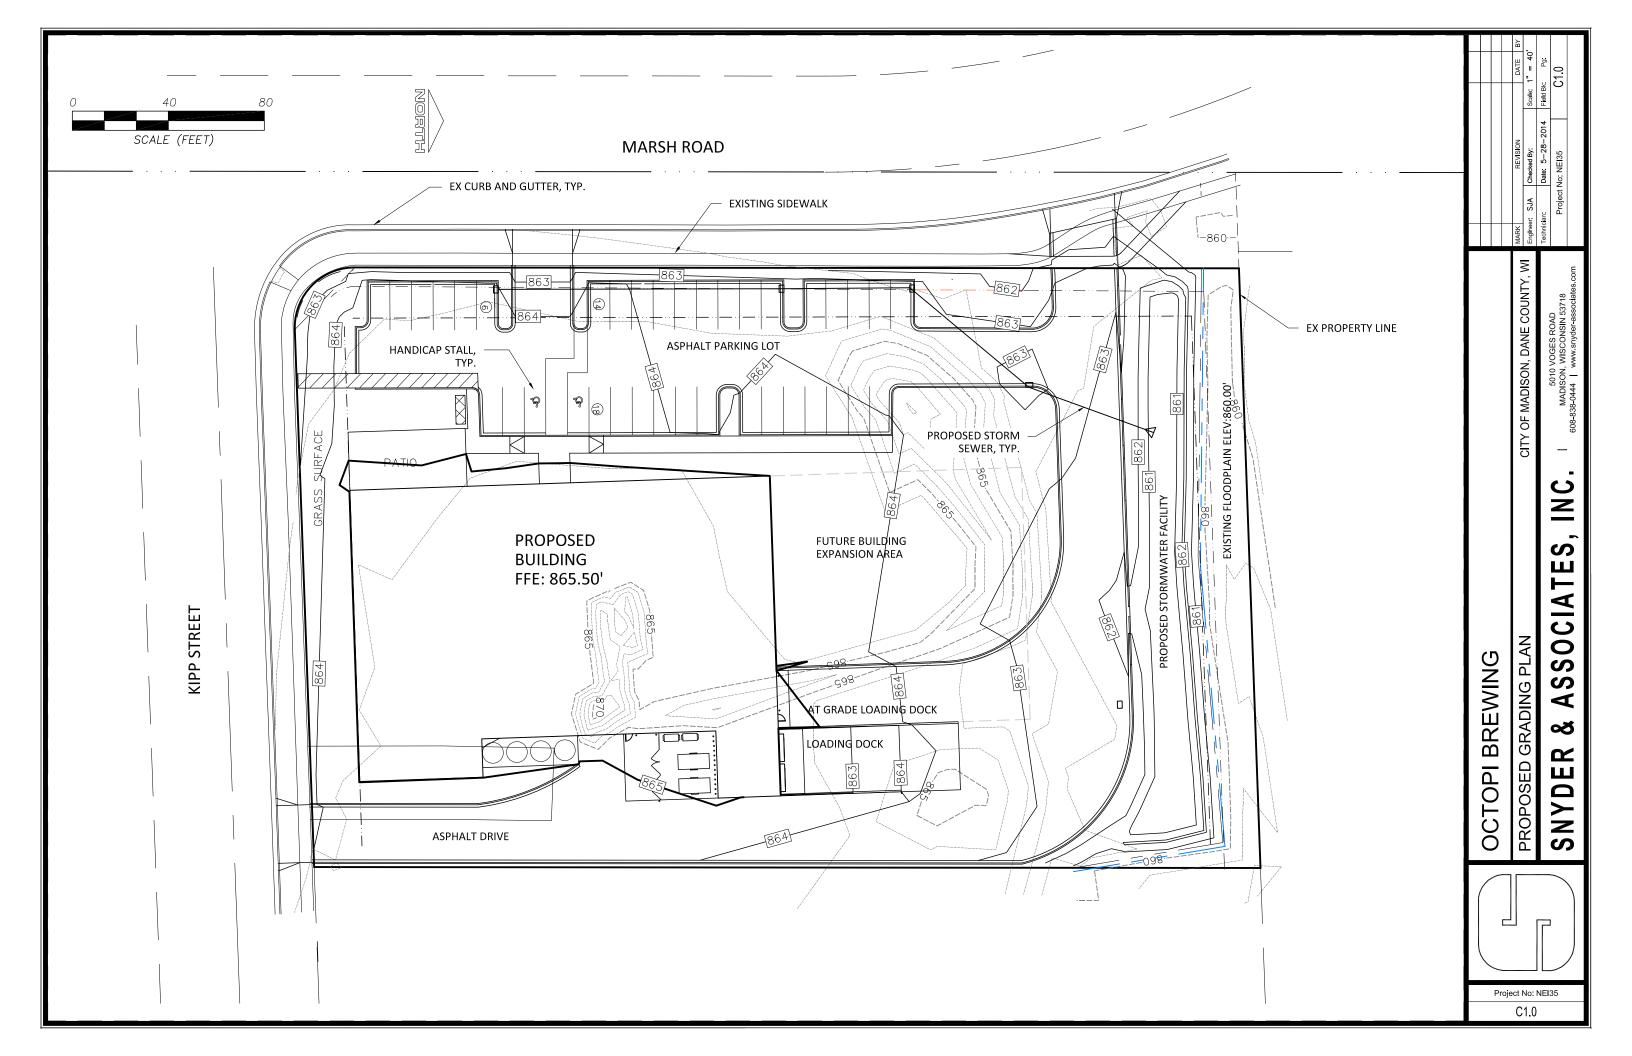

### APPLICABLE BUILDING CODE

2009 INTERNATIONAL BUILDING CODE (WITH WISCONSIN AMENDMENTS)

ASHRE STANDARD 90.1-2007 **BUILDING CONTENT** 

PROPOSED BUILDING <u>19,982 S.F.</u>

#### **ALLOWABLE AREA**

| TABULAR FLOOR AREA:   | 17,500 S.F.      |                |  |  |  |  |  |  |
|-----------------------|------------------|----------------|--|--|--|--|--|--|
| FRONTAGE INCREASE:    | 13,125 S.F.      |                |  |  |  |  |  |  |
| SPRINKLER INCREASE:   | 52,500 S.F.      |                |  |  |  |  |  |  |
| TOTAL ALLOWABLE AREA: | 83,125 S.F.      |                |  |  |  |  |  |  |
| ALLOWABLE FIRE AREA:  | 12,000 S.F.      |                |  |  |  |  |  |  |
| BUILDING/SITE CONTENT |                  |                |  |  |  |  |  |  |
| BOILDING/SITE CONTENT |                  |                |  |  |  |  |  |  |
| BUILDING SIZE         | 19,982 S.F.      | 20.3%          |  |  |  |  |  |  |
| HARD SURFACE          | 46,387 S.F.      | 47.2%          |  |  |  |  |  |  |
| GREEN SPACE           | 31,961 S.F.      | 32.5%          |  |  |  |  |  |  |
| PARCEL SIZE (APPROX.) | 98,330 S.F.      | 2.26 ACRES     |  |  |  |  |  |  |
| PARKING PROVIDED      | 38 STALLS (1 STA | LL/525.8 S.F.) |  |  |  |  |  |  |