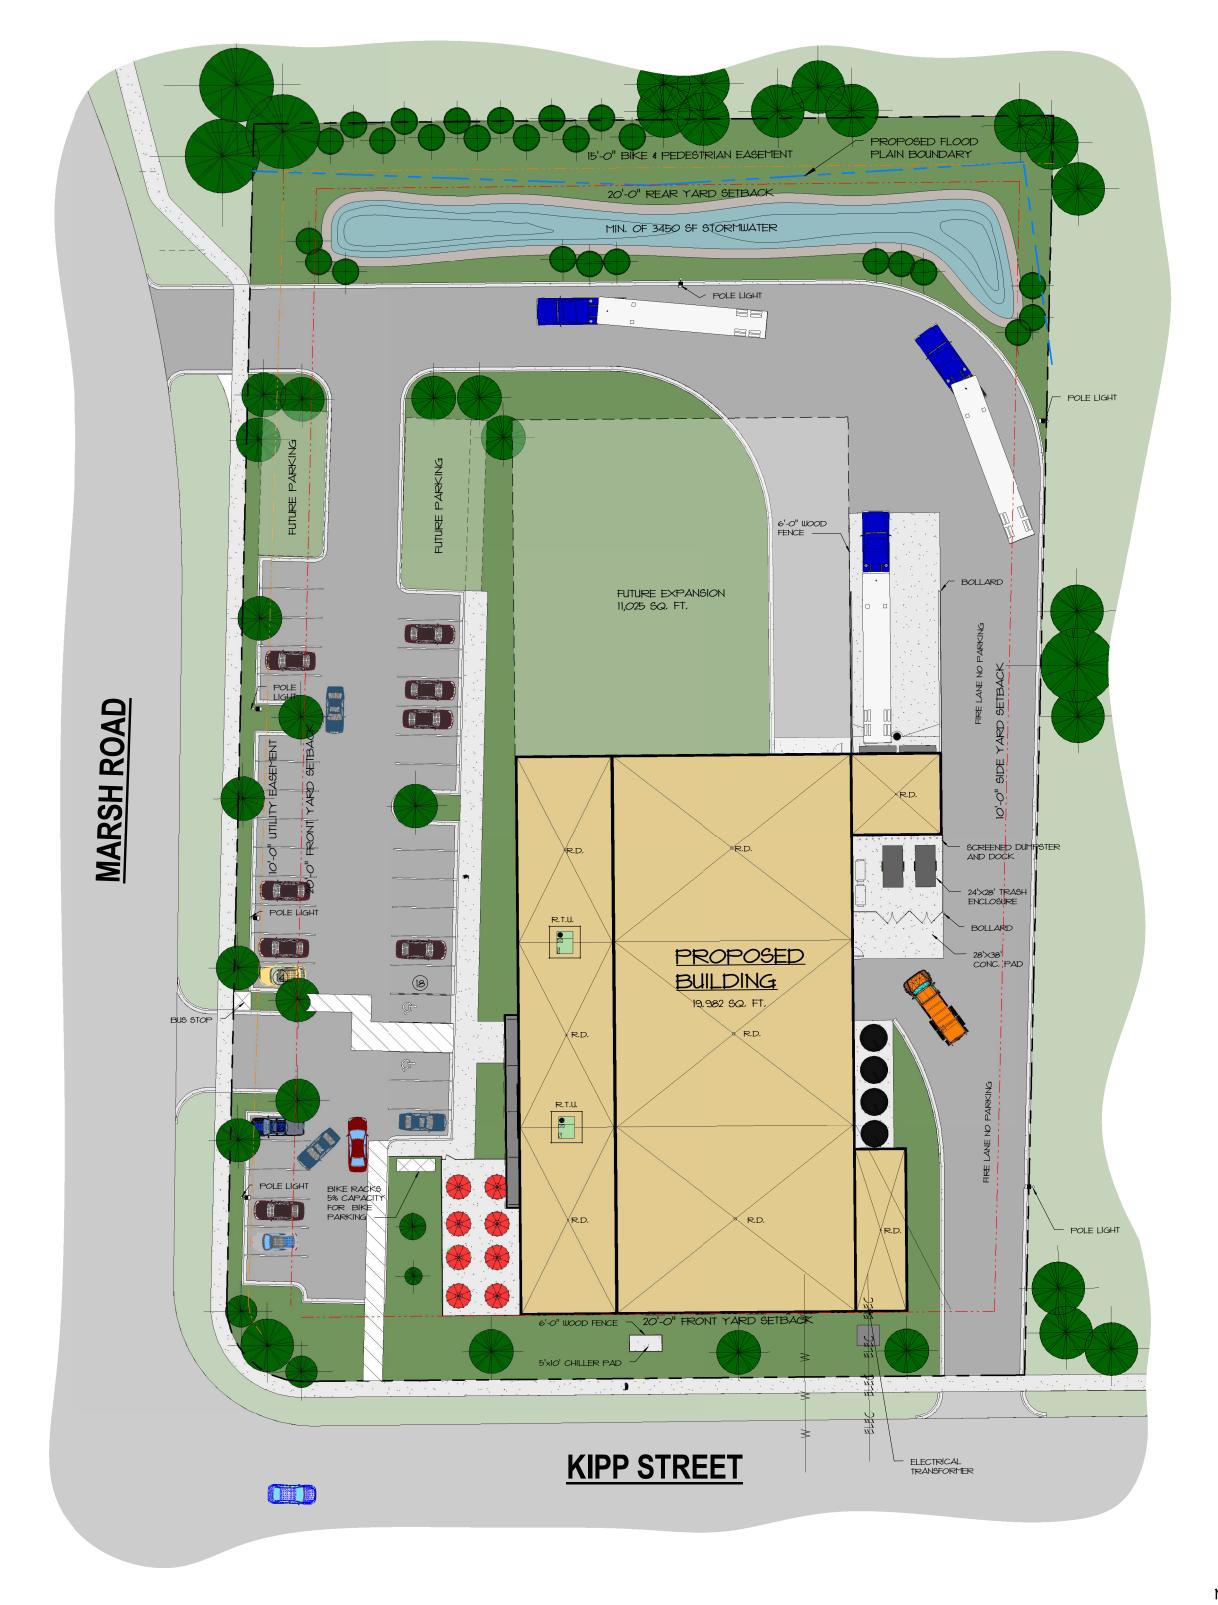

#### **ALLOWABLE AREA**

| TABULAR FLOOR AREA:   | 17,500 S.F.      |                |  |  |  |  |  |  |
|-----------------------|------------------|----------------|--|--|--|--|--|--|
| FRONTAGE INCREASE:    | 13,125 S.F.      |                |  |  |  |  |  |  |
| SPRINKLER INCREASE:   | 52,500 S.F.      |                |  |  |  |  |  |  |
| TOTAL ALLOWABLE AREA: | 83,125 S.F.      |                |  |  |  |  |  |  |
| ALLOWABLE FIRE AREA:  | 12,000 S.F.      |                |  |  |  |  |  |  |
| BUILDING/SITE CONTENT |                  |                |  |  |  |  |  |  |
| BOILDING/SITE CONTENT |                  |                |  |  |  |  |  |  |
| BUILDING SIZE         | 19,982 S.F.      | 20.3%          |  |  |  |  |  |  |
| HARD SURFACE          | 46,387 S.F.      | 47.2%          |  |  |  |  |  |  |
| GREEN SPACE           | 31,961 S.F.      | 32.5%          |  |  |  |  |  |  |
| PARCEL SIZE (APPROX.) | 98,330 S.F.      | 2.26 ACRES     |  |  |  |  |  |  |
| PARKING PROVIDED      | 38 STALLS (1 STA | LL/525.8 S.F.) |  |  |  |  |  |  |