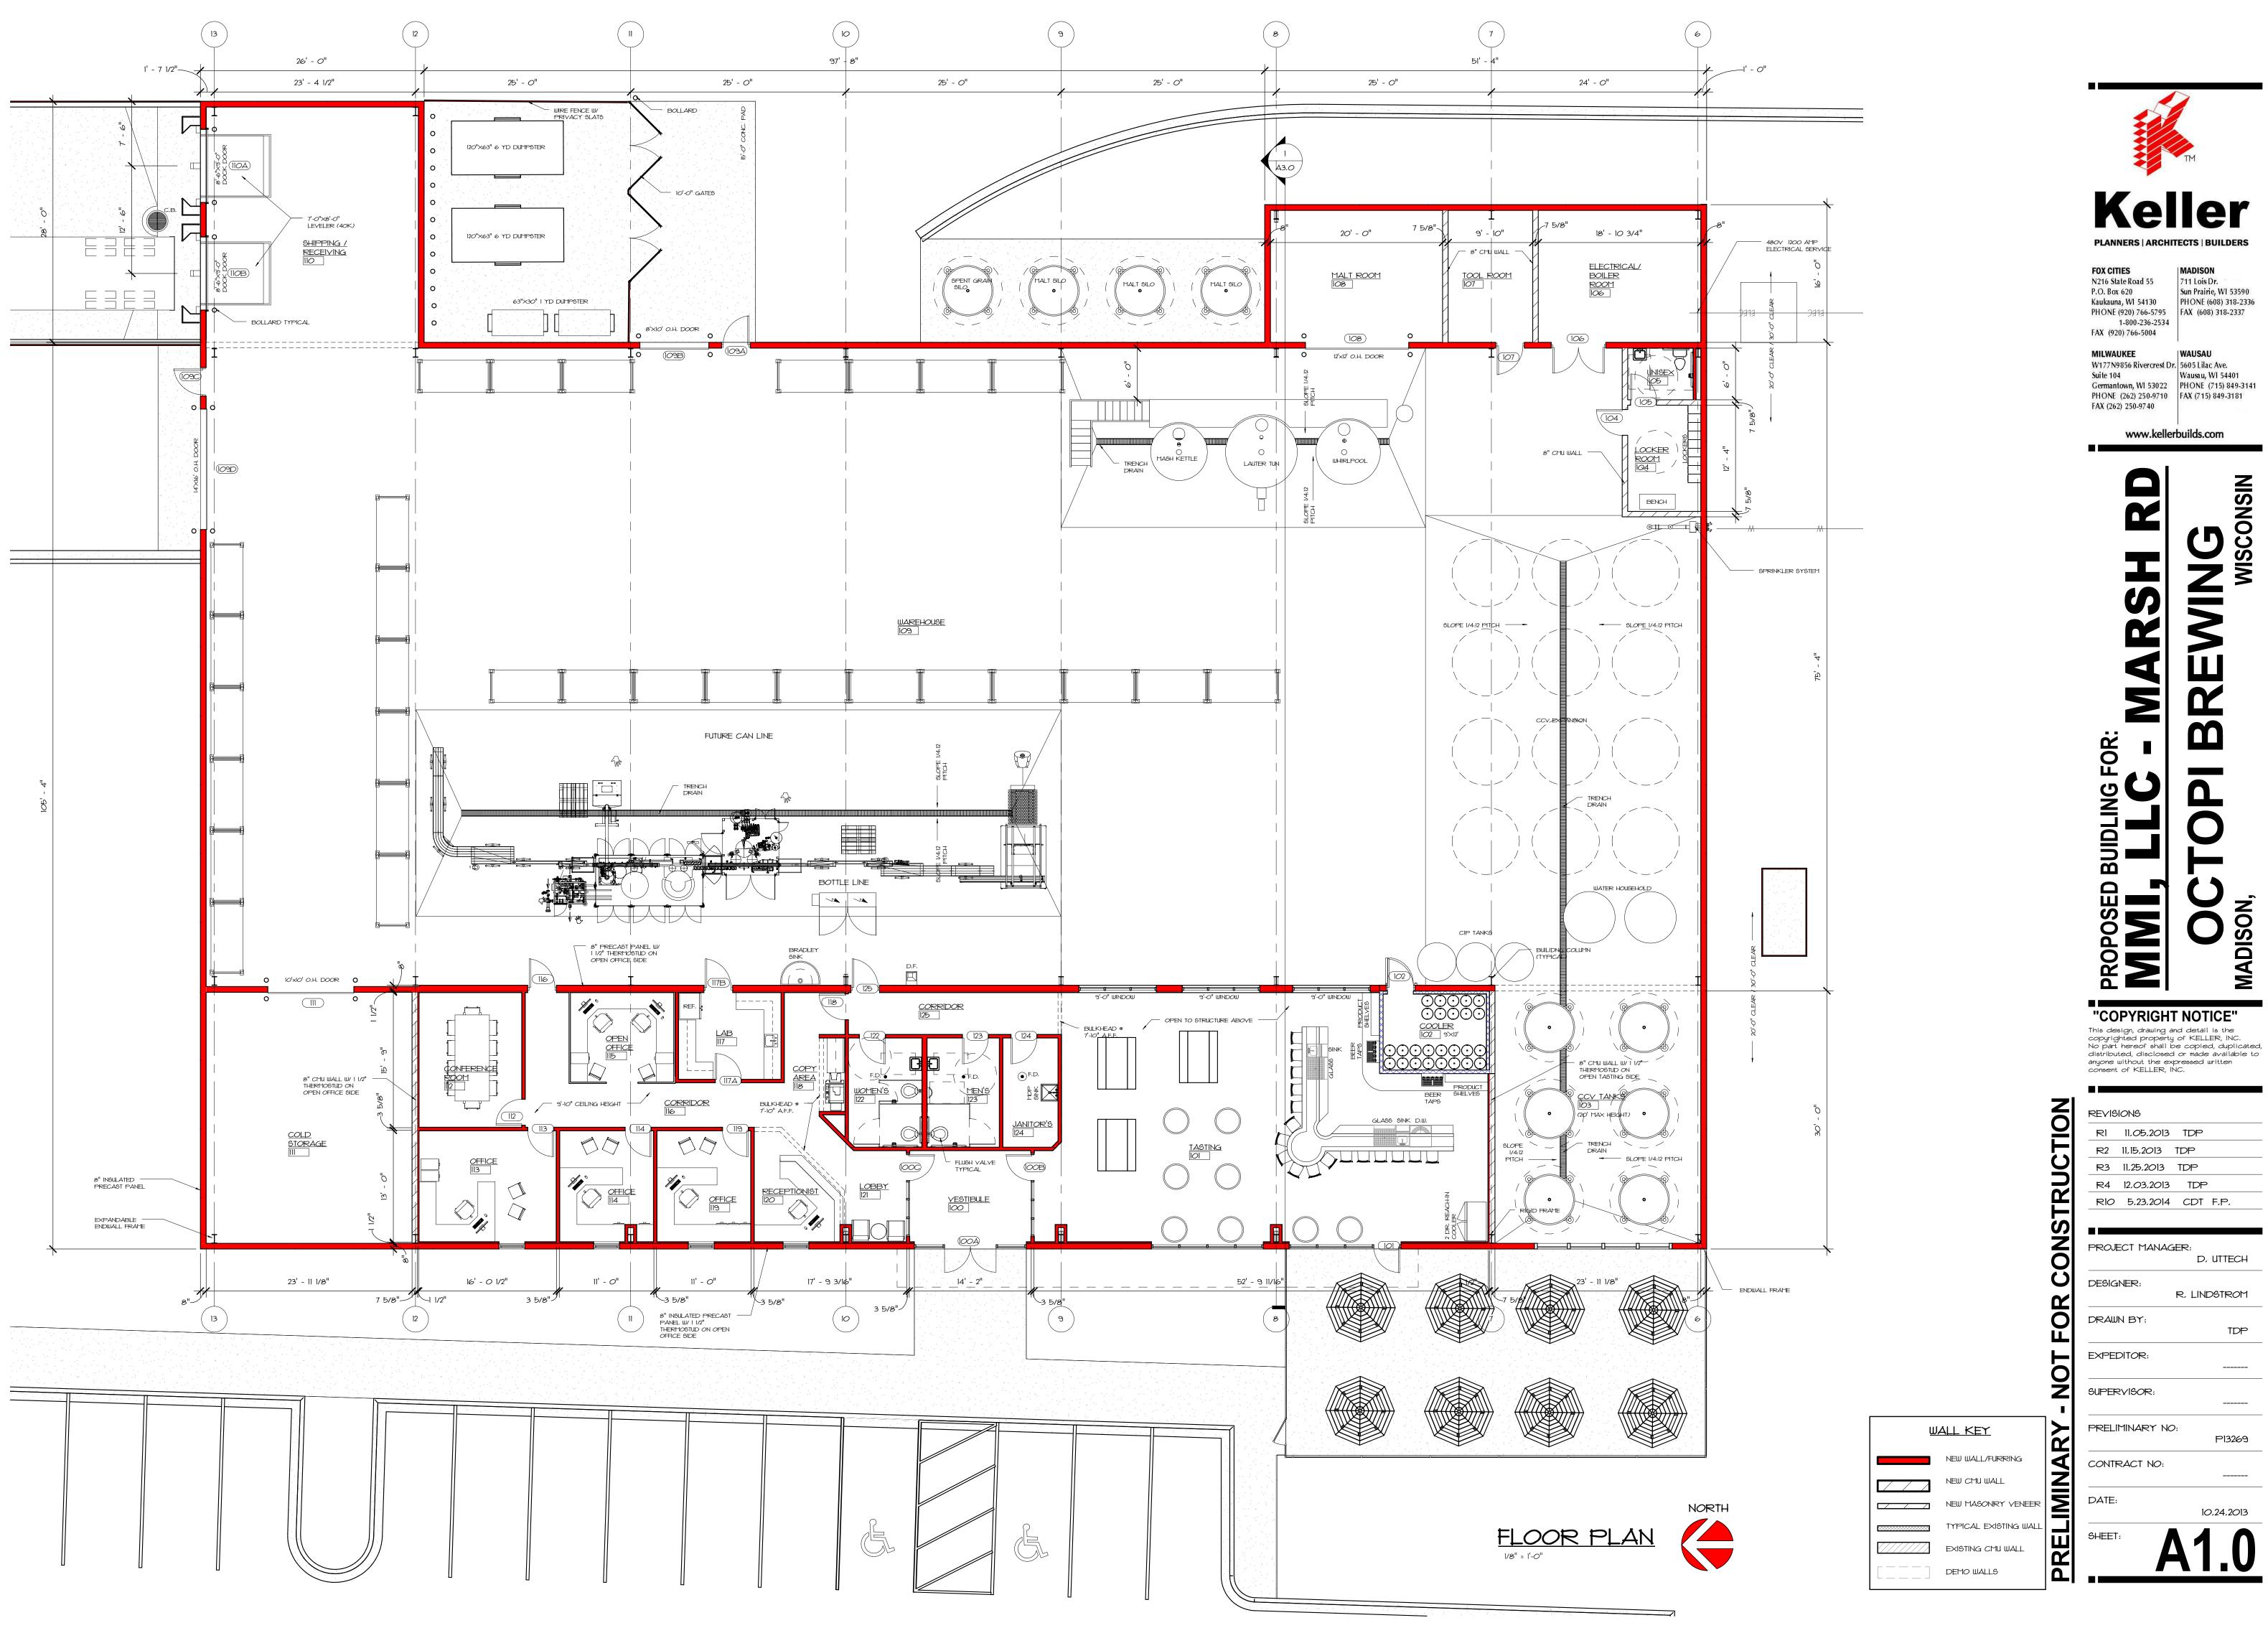

### APPLICABLE BUILDING CODE

2009 INTERNATIONAL BUILDING CODE (WITH WISCONSIN AMENDMENTS)

ASHRE STANDARD 90.1-2007 **BUILDING CONTENT** 

PROPOSED BUILDING <u>19,982 S.F.</u>

#### **ALLOWABLE AREA**

| TABULAR FLOOR AREA:   | 17,500 S.F.      |                |  |  |  |  |  |  |
|-----------------------|------------------|----------------|--|--|--|--|--|--|
| FRONTAGE INCREASE:    | 13,125 S.F.      |                |  |  |  |  |  |  |
| SPRINKLER INCREASE:   | 52,500 S.F.      |                |  |  |  |  |  |  |
| TOTAL ALLOWABLE AREA: | 83,125 S.F.      |                |  |  |  |  |  |  |
| ALLOWABLE FIRE AREA:  | 12,000 S.F.      |                |  |  |  |  |  |  |
| BUILDING/SITE CONTENT |                  |                |  |  |  |  |  |  |
| BOILDING/SITE CONTENT |                  |                |  |  |  |  |  |  |
| BUILDING SIZE         | 19,982 S.F.      | 20.3%          |  |  |  |  |  |  |
| HARD SURFACE          | 46,387 S.F.      | 47.2%          |  |  |  |  |  |  |
| GREEN SPACE           | 31,961 S.F.      | 32.5%          |  |  |  |  |  |  |
| PARCEL SIZE (APPROX.) | 98,330 S.F.      | 2.26 ACRES     |  |  |  |  |  |  |
| PARKING PROVIDED      | 38 STALLS (1 STA | LL/525.8 S.F.) |  |  |  |  |  |  |