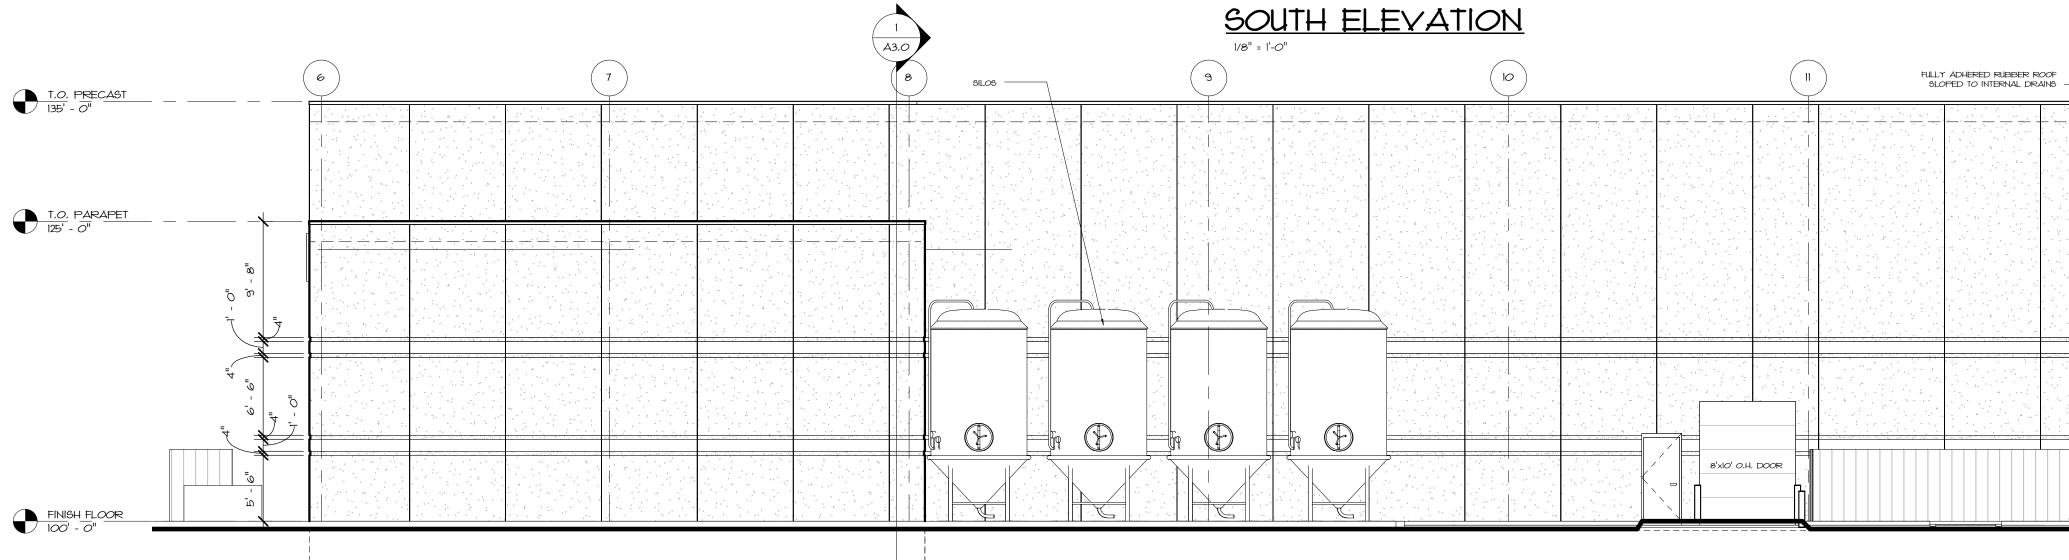

EAST ELEVATION

|  |  |  |  | SOLID SCREENING<br>OF RTU'S |  |
|--|--|--|--|-----------------------------|--|
|  |  |  |  |                             |  |
|  |  |  |  |                             |  |
|  |  |  |  |                             |  |