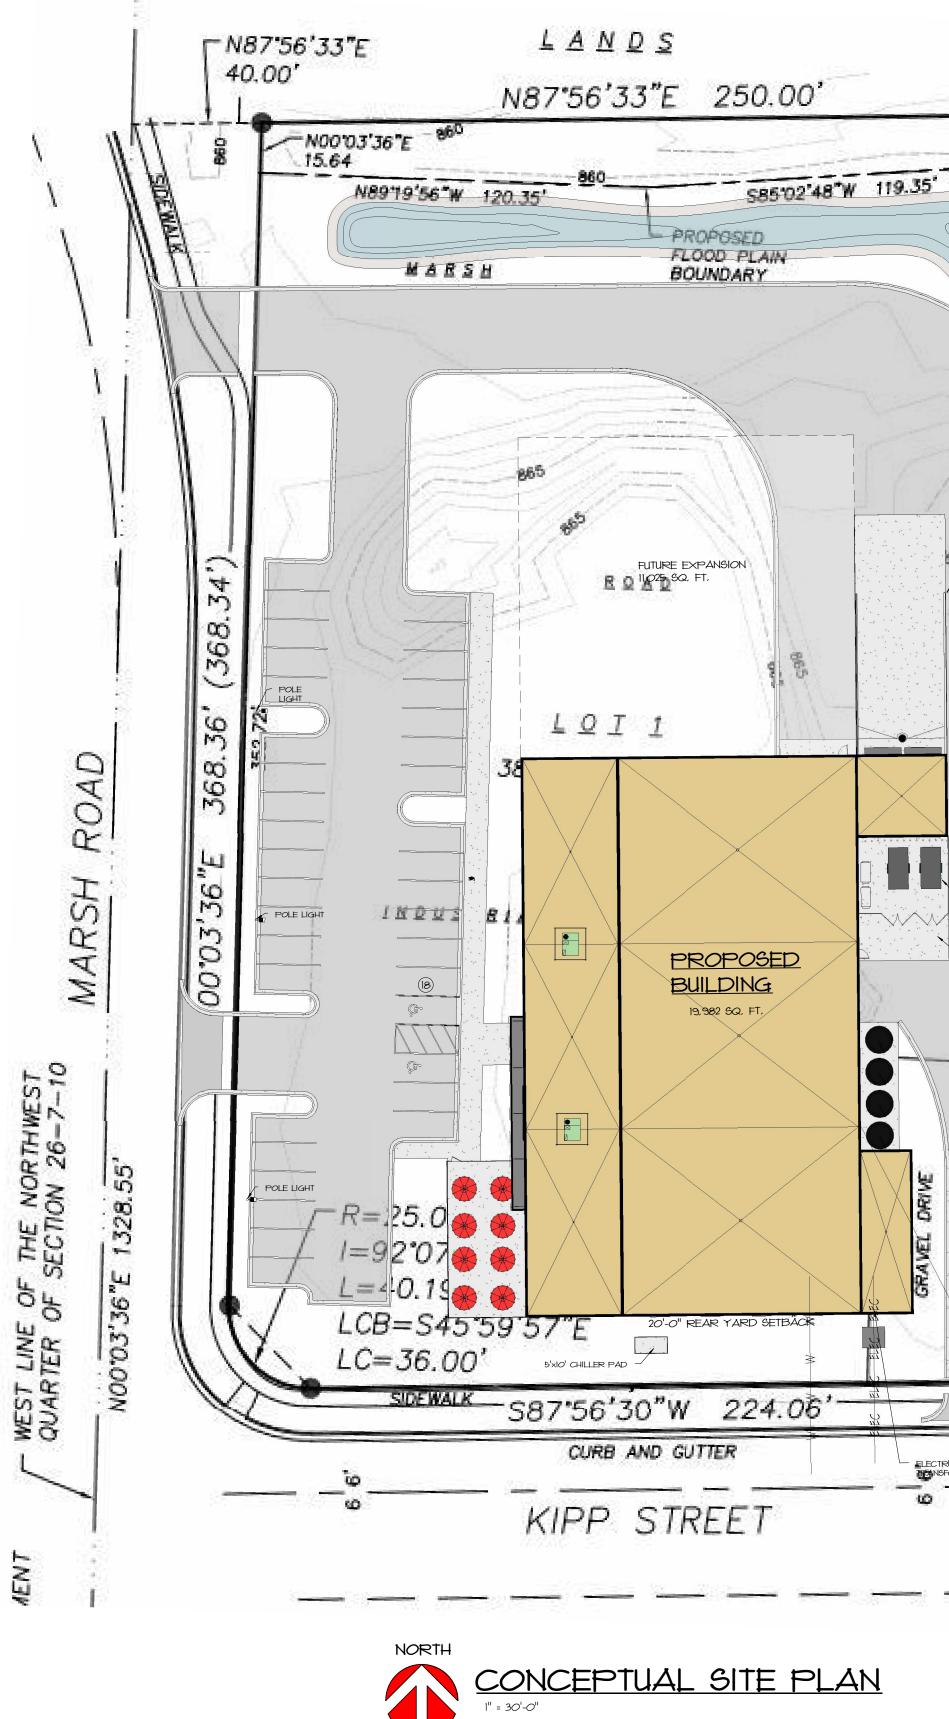

Z O

THE LOT DIMENSIONS AND BEARINGS SHOWN ON THIS PLAN ARE INTERPRETED VALUES. FOLLOW UP INVESTIGATION WITH STATE AND LOCAL AUTHORITIES AND/OR WITH CERTIFIED SURVEY MAP DATA WHEN AVAILABLE IS REQUIRED.

# Ċ N S NO C R Ο NOT R Y 4 **PRELIMIN**

**LION** 

THE LOT DIMENSIONS AND BEARINGS SHOWN ON THIS PLAN ARE INTERPRETED VALUES, FOLLOW UP INVESTIGATION WITH STATE AND LOCAL AUTHORITIES AND/OR WITH CERTIFIED SURVEY MAP DATA

WHEN AVAILABLE IS REQUIRED,

└─ POLE LIGHT

to too 1

5

- BOLLARD

日始権

- POLE LIGHT

00