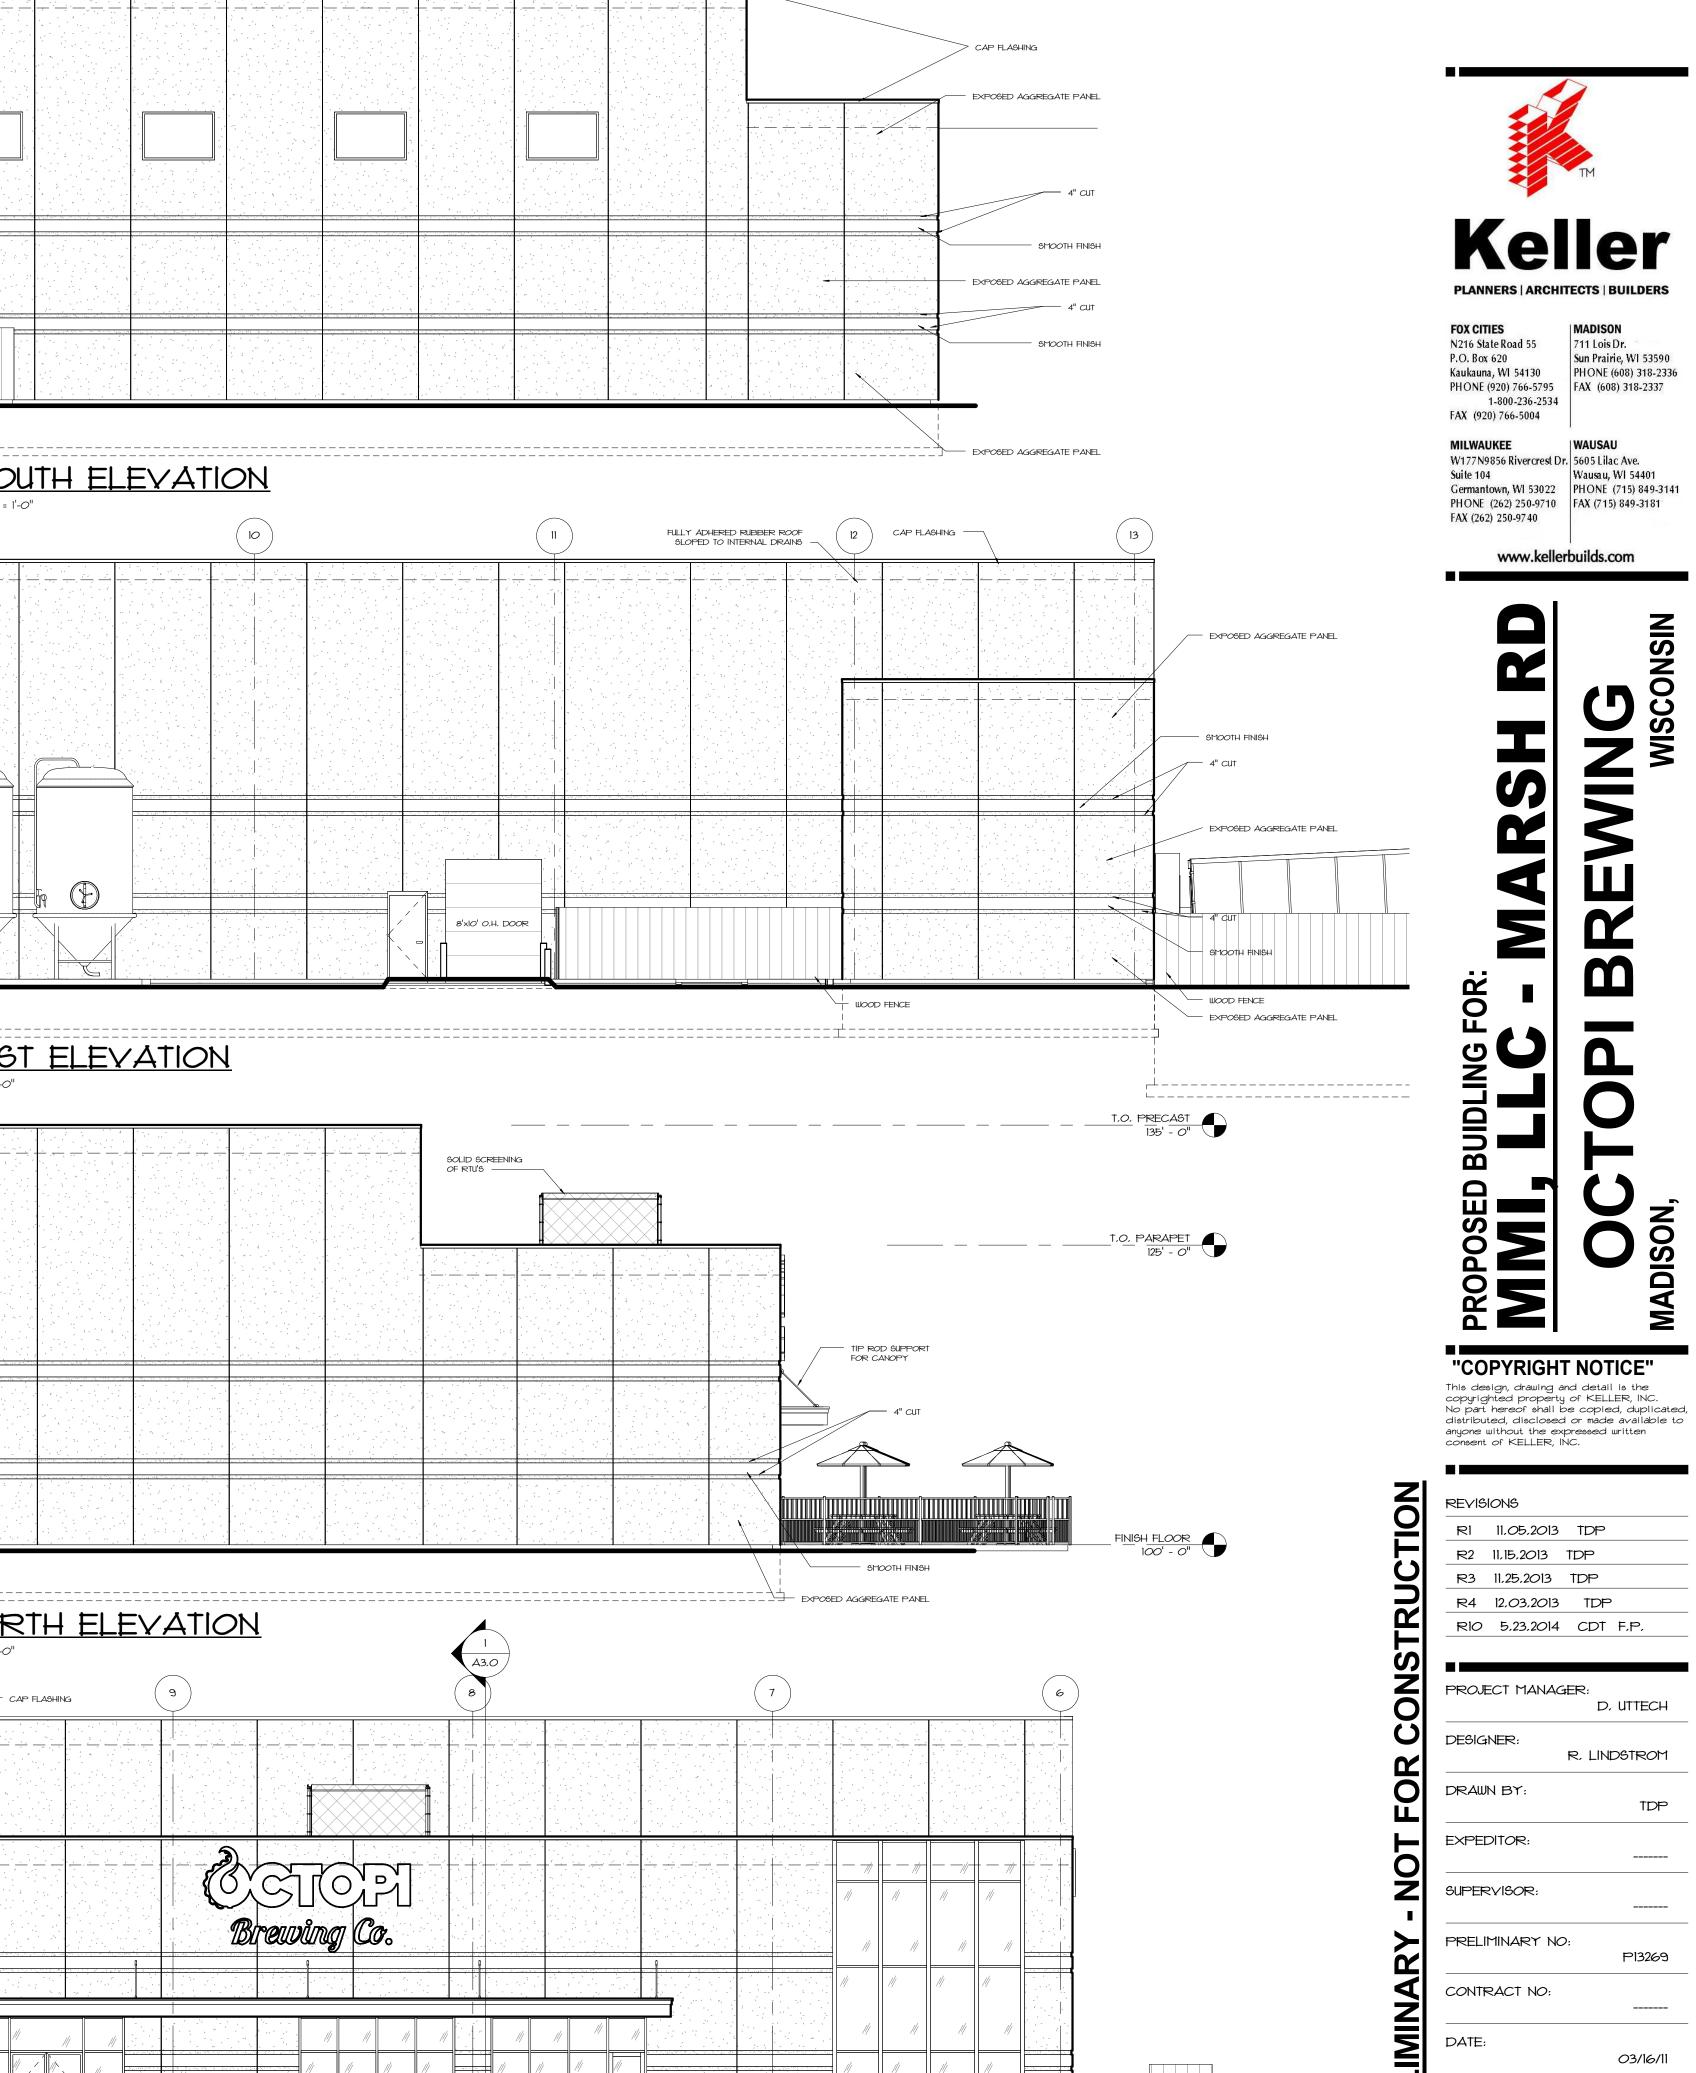

# **PROPOSED BUIDLING FOR:** MMI, LLC - MARSH RD **OCTOPI BREWING**

MADISON,

PLANNERS | ARCHITECTS | BUILDERS

MADISON 711 Lois Dr.

FOX CITIES N216 State Road 55 P.O. Box 620 Kaukauna, WI 54130 PHONE (920) 766-5795 1-800-236-2534 FAX (920) 766-5004

### REVISIONS RI 11.05.2013 TDP R2 11.15.2013 TDP R3 11.25.2013 TDP R4 12.03.2013 TDP RIO 5.23.2014 CDT F.P. PROJECT MANAGER: D, UTTECH DESIGNER: R, LINDSTROM DRAWN BY: TDP EXPEDITOR: \_\_\_\_\_ SUPERVISOR: \_\_\_\_\_ PRELIMINARY NO: P13269 CONTRACT NO: DATE: SHEET