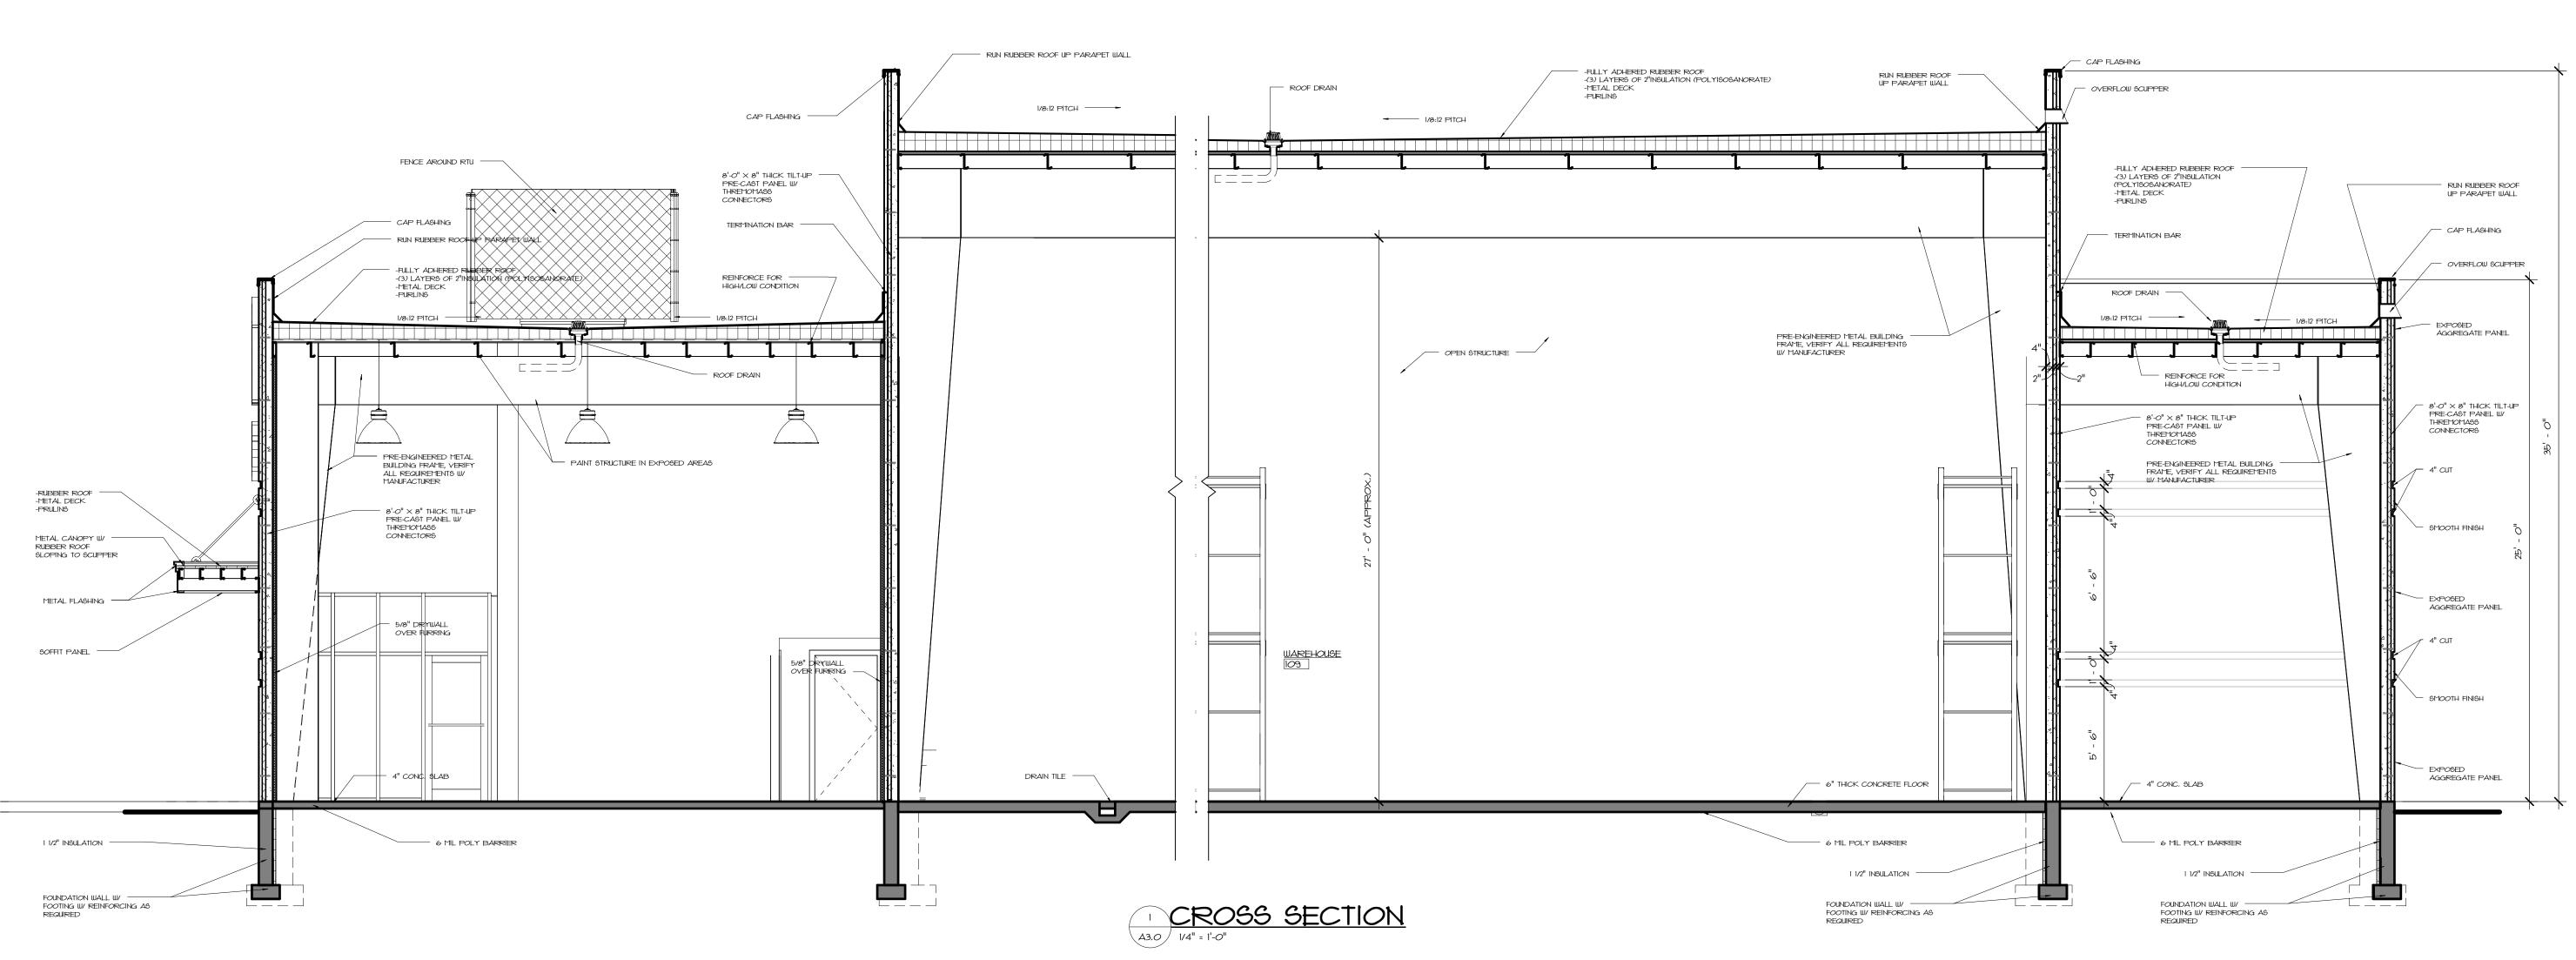

# SHEET INDEX

| SITE SURVEY |
|-------------|
| SITE PLAN   |
| FLOOR PLAN  |
| ELEVATIONS  |
| 3D VIEW     |
|             |

| A3.0 | CROSS SECTION |
|------|---------------|
| A3.0 |               |