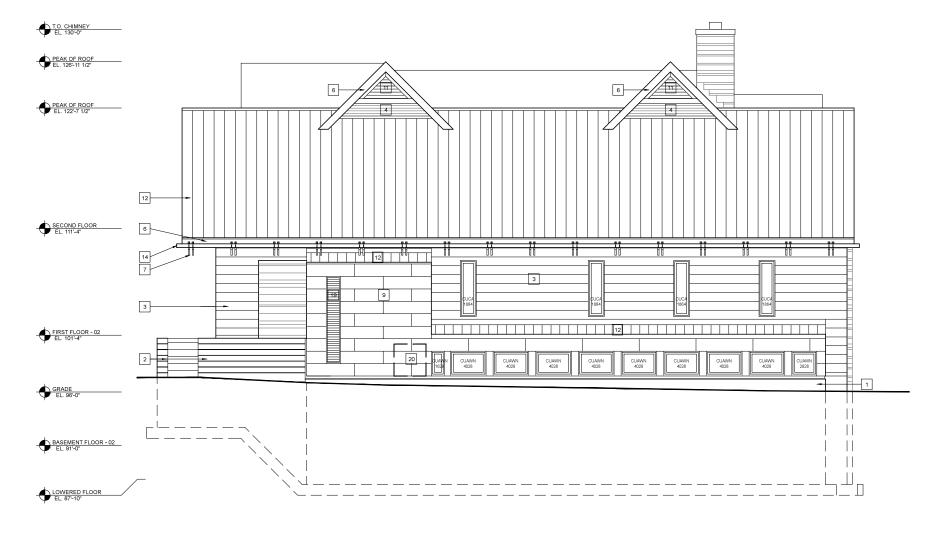

Building Elevations

**NOT FOR** 

|    | ELEVATION KEY NOTES:                            |      |                                                |  |  |
|----|-------------------------------------------------|------|------------------------------------------------|--|--|
| 1  | CAST CONCRETE - SANDBLASTED                     | 12   | STANDING SEAM ALUMINUM ROOF                    |  |  |
| 2  | BOARD FORMED CAST CONCRETE                      | 13   | ASPHALT SHINGLE ROOF                           |  |  |
| 3  | 10" T&G CEDAR SIDING - TRANSLUCENT STAIN        | 14   | GUTTERS AND DOWNSPOUTS TO MATCH ALUMINUM ROOF  |  |  |
| 4  | 3" EXPOSED CEDAR LAP SIDING - TRANSLUCENT STAIN | 15 I | INSULATED ALUMINUM GARAGE DOOR                 |  |  |
| 5  | 6" EXPOSED CEDAR LAP SIDING - TRANSLUCENT STAIN | 16 I | INSULATED ALUMINUM CLAD WOOD FRAMED DOOR       |  |  |
| 6  | STAINED CEDAR TRIM                              | 17 I | INSULATED ALUMINUM CLAD WOOD FRAMED PANEL DOOR |  |  |
| 7  | EXPOSED WOOD TRUSS AND COLUMNS - OPAQUE FINISH  | 18 I | INSULATED ALUMINUM CLAD WOOD FRAMED WINDOWS    |  |  |
| 8  | ROCK AND SPLIT FACE STONE                       | 19   | ALUMINUM LOUVER TO MATCH METAL PANEL           |  |  |
| 9  | HOOK AND STRAP ALUMINUM PANEL                   | 20 F | FOUNDATION SUPPORTED CONDENSING UNIT           |  |  |
| 10 | ALUMINUM AND STAINLESS STEEL CABLE RAILING      |      |                                                |  |  |
| 11 | CEDAR ATTIC VENT WITH BIRDSCREEN                |      |                                                |  |  |