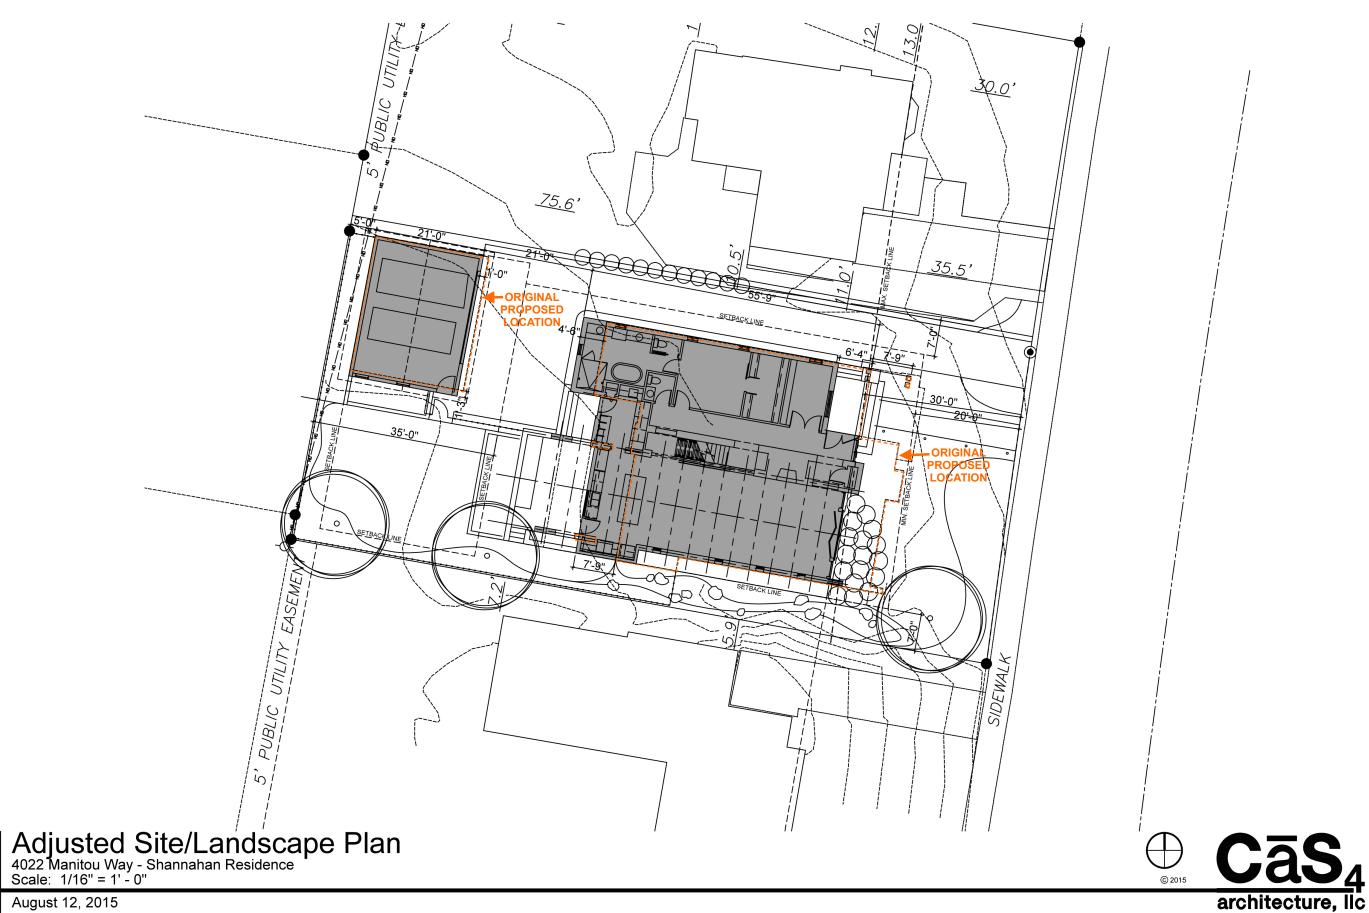

### **Shannahan Residence**

4022 Manitou Way Madison, WI 53711

Project #: 14005.00

# Design Development NOT FOR CONSTRUCTION

No. Description 1 Plan Commission Submittal 5-27-2015
2 Plan Commission Re-Submittal 8-12-2015 CONSTRUCTION

Drawn by: CaS4 Architecture Checked by: CaS4 Architecture