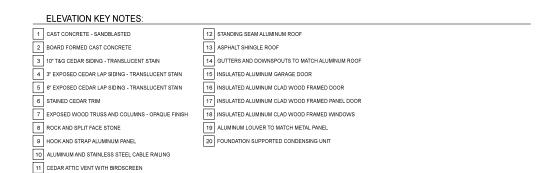

A200

|    | ELEVATION KEY NOTES:                            |    |                                                |  |  |  |
|----|-------------------------------------------------|----|------------------------------------------------|--|--|--|
| 1  | CAST CONCRETE - SANDBLASTED                     | 12 | STANDING SEAM ALUMINUM ROOF                    |  |  |  |
| 2  | BOARD FORMED CAST CONCRETE                      | 13 | ASPHALT SHINGLE ROOF                           |  |  |  |
| 3  | 10" T&G CEDAR SIDING - TRANSLUCENT STAIN        | 14 | GUTTERS AND DOWNSPOUTS TO MATCH ALUMINUM ROOF  |  |  |  |
| 4  | 3" EXPOSED CEDAR LAP SIDING - TRANSLUCENT STAIN | 15 | INSULATED ALUMINUM GARAGE DOOR                 |  |  |  |
| 5  | 6" EXPOSED CEDAR LAP SIDING - TRANSLUCENT STAIN | 16 | INSULATED ALUMINUM CLAD WOOD FRAMED DOOR       |  |  |  |
| 6  | STAINED CEDAR TRIM                              | 17 | INSULATED ALUMINUM CLAD WOOD FRAMED PANEL DOOR |  |  |  |
| 7  | EXPOSED WOOD TRUSS AND COLUMNS - OPAQUE FINISH  | 18 | INSULATED ALUMINUM CLAD WOOD FRAMED WINDOWS    |  |  |  |
| 8  | ROCK AND SPLIT FACE STONE                       | 19 | ALUMINUM LOUVER TO MATCH METAL PANEL           |  |  |  |
| 9  | HOOK AND STRAP ALUMINUM PANEL                   | 20 | FOUNDATION SUPPORTED CONDENSING UNIT           |  |  |  |
| 10 | ALUMINUM AND STAINLESS STEEL CABLE RAILING      |    |                                                |  |  |  |
| 11 | CEDAR ATTIC VENT WITH BIRDSCREEN                |    |                                                |  |  |  |