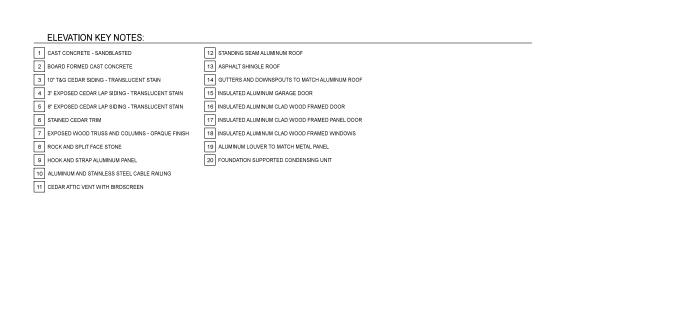

A200

|    | ELEVATION KEY NOTES:                            |    |                                                |  |  |  |
|----|-------------------------------------------------|----|------------------------------------------------|--|--|--|
| 1  | CAST CONCRETE - SANDBLASTED                     | 12 | STANDING SEAM ALUMINUM ROOF                    |  |  |  |
| 2  | BOARD FORMED CAST CONCRETE                      | 13 | ASPHALT SHINGLE ROOF                           |  |  |  |
| 3  | 10" T&G CEDAR SIDING - TRANSLUCENT STAIN        | 14 | GUTTERS AND DOWNSPOUTS TO MATCH ALUMINUM ROOF  |  |  |  |
| 4  | 3" EXPOSED CEDAR LAP SIDING - TRANSLUCENT STAIN | 15 | INSULATED ALUMINUM GARAGE DOOR                 |  |  |  |
| 5  | 6" EXPOSED CEDAR LAP SIDING - TRANSLUCENT STAIN | 16 | INSULATED ALUMINUM CLAD WOOD FRAMED DOOR       |  |  |  |
| 6  | STAINED CEDAR TRIM                              | 17 | INSULATED ALUMINUM CLAD WOOD FRAMED PANEL DOOR |  |  |  |
| 7  | EXPOSED WOOD TRUSS AND COLUMNS - OPAQUE FINISH  | 18 | INSULATED ALUMINUM CLAD WOOD FRAMED WINDOWS    |  |  |  |
| 8  | ROCK AND SPLIT FACE STONE                       | 19 | ALUMINUM LOUVER TO MATCH METAL PANEL           |  |  |  |
| 9  | HOOK AND STRAP ALUMINUM PANEL                   | 20 | FOUNDATION SUPPORTED CONDENSING UNIT           |  |  |  |
| 10 | ALUMINUM AND STAINLESS STEEL CABLE RAILING      |    |                                                |  |  |  |
| 11 | CEDAR ATTIC VENT WITH BIRDSCREEN                |    |                                                |  |  |  |

Building Elevations

**NOT FOR** 

|    | ELEVATION KEY NOTES:                            |      |                                                |  |  |
|----|-------------------------------------------------|------|------------------------------------------------|--|--|
| 1  | CAST CONCRETE - SANDBLASTED                     | 12   | STANDING SEAM ALUMINUM ROOF                    |  |  |
| 2  | BOARD FORMED CAST CONCRETE                      | 13   | ASPHALT SHINGLE ROOF                           |  |  |
| 3  | 10" T&G CEDAR SIDING - TRANSLUCENT STAIN        | 14   | GUTTERS AND DOWNSPOUTS TO MATCH ALUMINUM ROOF  |  |  |
| 4  | 3" EXPOSED CEDAR LAP SIDING - TRANSLUCENT STAIN | 15 I | INSULATED ALUMINUM GARAGE DOOR                 |  |  |
| 5  | 6" EXPOSED CEDAR LAP SIDING - TRANSLUCENT STAIN | 16 I | INSULATED ALUMINUM CLAD WOOD FRAMED DOOR       |  |  |
| 6  | STAINED CEDAR TRIM                              | 17 I | INSULATED ALUMINUM CLAD WOOD FRAMED PANEL DOOR |  |  |
| 7  | EXPOSED WOOD TRUSS AND COLUMNS - OPAQUE FINISH  | 18 I | INSULATED ALUMINUM CLAD WOOD FRAMED WINDOWS    |  |  |
| 8  | ROCK AND SPLIT FACE STONE                       | 19   | ALUMINUM LOUVER TO MATCH METAL PANEL           |  |  |
| 9  | HOOK AND STRAP ALUMINUM PANEL                   | 20 F | FOUNDATION SUPPORTED CONDENSING UNIT           |  |  |
| 10 | ALUMINUM AND STAINLESS STEEL CABLE RAILING      |      |                                                |  |  |
| 11 | CEDAR ATTIC VENT WITH BIRDSCREEN                |      |                                                |  |  |