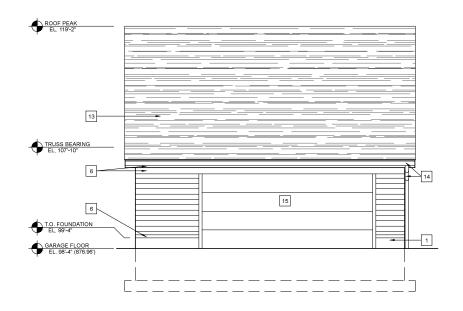

A200

|    | ELEVATION KEY NOTES:                            |    |                                                |  |  |  |
|----|-------------------------------------------------|----|------------------------------------------------|--|--|--|
| 1  | CAST CONCRETE - SANDBLASTED                     | 12 | STANDING SEAM ALUMINUM ROOF                    |  |  |  |
| 2  | BOARD FORMED CAST CONCRETE                      | 13 | ASPHALT SHINGLE ROOF                           |  |  |  |
| 3  | 10" T&G CEDAR SIDING - TRANSLUCENT STAIN        | 14 | GUTTERS AND DOWNSPOUTS TO MATCH ALUMINUM ROOF  |  |  |  |
| 4  | 3" EXPOSED CEDAR LAP SIDING - TRANSLUCENT STAIN | 15 | INSULATED ALUMINUM GARAGE DOOR                 |  |  |  |
| 5  | 6" EXPOSED CEDAR LAP SIDING - TRANSLUCENT STAIN | 16 | INSULATED ALUMINUM CLAD WOOD FRAMED DOOR       |  |  |  |
| 6  | STAINED CEDAR TRIM                              | 17 | INSULATED ALUMINUM CLAD WOOD FRAMED PANEL DOOR |  |  |  |
| 7  | EXPOSED WOOD TRUSS AND COLUMNS - OPAQUE FINISH  | 18 | INSULATED ALUMINUM CLAD WOOD FRAMED WINDOWS    |  |  |  |
| 8  | ROCK AND SPLIT FACE STONE                       | 19 | ALUMINUM LOUVER TO MATCH METAL PANEL           |  |  |  |
| 9  | HOOK AND STRAP ALUMINUM PANEL                   | 20 | FOUNDATION SUPPORTED CONDENSING UNIT           |  |  |  |
| 10 | ALUMINUM AND STAINLESS STEEL CABLE RAILING      |    |                                                |  |  |  |
| 11 | CEDAR ATTIC VENT WITH BIRDSCREEN                |    |                                                |  |  |  |

# 1 GARAGE EAST ELEVATION A203 SCALE: 1/4"=1'-0"

GARAGE WEST ELEVATION

SCALE: 1/4"=1"-0"

GARAGE SOUTH ELEVATION

A203 SCALE: 1/4"=1'-0"

GARAGE NORTH ELEVATION

SCALE: 1/4"=1'-0"

ROOF PEAK EL. 119'-2"