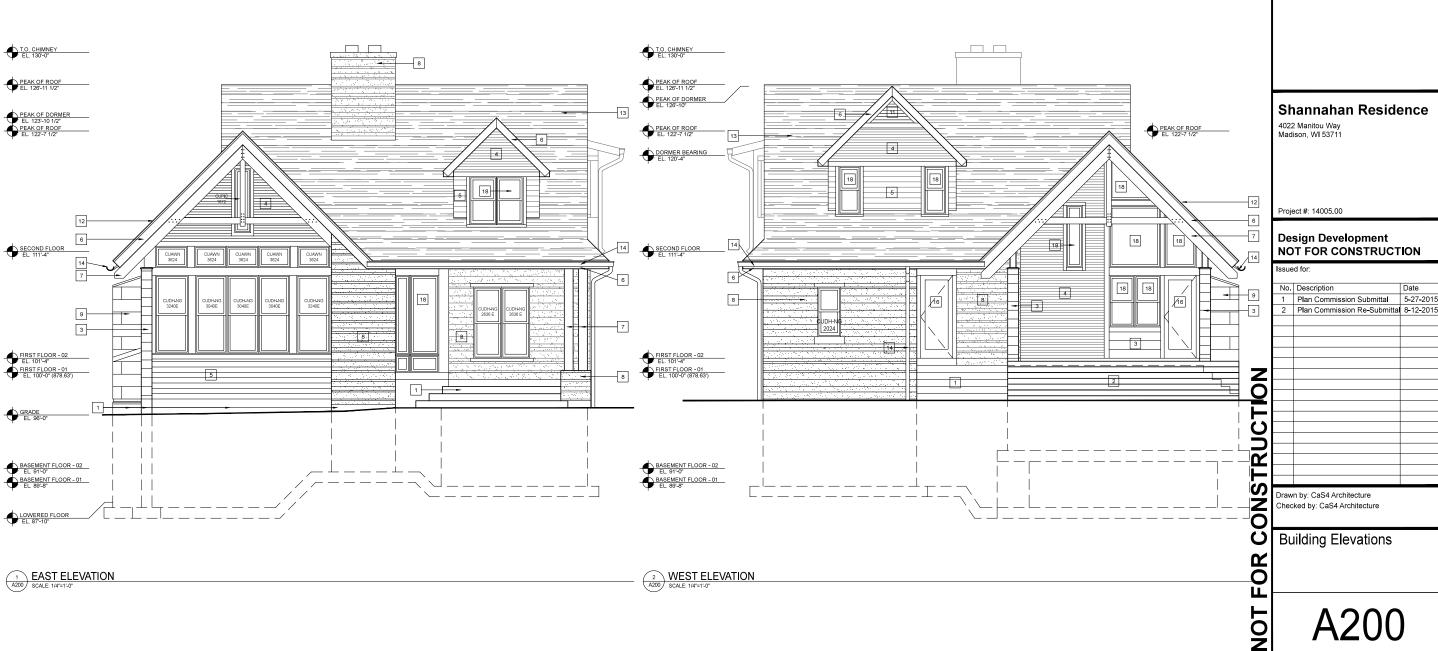

### **Shannahan Residence**

4022 Manitou Way Madison, WI 53711

Project #: 14005.00

# Design Development NOT FOR CONSTRUCTION

No. Description 1 Plan Commission Submittal 5-27-2015
2 Plan Commission Re-Submittal 8-12-2015 CONSTRUCTION

Drawn by: CaS4 Architecture Checked by: CaS4 Architecture

Building Elevations

**NOT FOR** 

|    | ELEVATION KEY NOTES:                            |      |                                                |  |  |
|----|-------------------------------------------------|------|------------------------------------------------|--|--|
| 1  | CAST CONCRETE - SANDBLASTED                     | 12   | STANDING SEAM ALUMINUM ROOF                    |  |  |
| 2  | BOARD FORMED CAST CONCRETE                      | 13   | ASPHALT SHINGLE ROOF                           |  |  |
| 3  | 10" T&G CEDAR SIDING - TRANSLUCENT STAIN        | 14   | GUTTERS AND DOWNSPOUTS TO MATCH ALUMINUM ROOF  |  |  |
| 4  | 3" EXPOSED CEDAR LAP SIDING - TRANSLUCENT STAIN | 15 I | INSULATED ALUMINUM GARAGE DOOR                 |  |  |
| 5  | 6" EXPOSED CEDAR LAP SIDING - TRANSLUCENT STAIN | 16 I | INSULATED ALUMINUM CLAD WOOD FRAMED DOOR       |  |  |
| 6  | STAINED CEDAR TRIM                              | 17 I | INSULATED ALUMINUM CLAD WOOD FRAMED PANEL DOOR |  |  |
| 7  | EXPOSED WOOD TRUSS AND COLUMNS - OPAQUE FINISH  | 18 I | INSULATED ALUMINUM CLAD WOOD FRAMED WINDOWS    |  |  |
| 8  | ROCK AND SPLIT FACE STONE                       | 19   | ALUMINUM LOUVER TO MATCH METAL PANEL           |  |  |
| 9  | HOOK AND STRAP ALUMINUM PANEL                   | 20 F | FOUNDATION SUPPORTED CONDENSING UNIT           |  |  |
| 10 | ALUMINUM AND STAINLESS STEEL CABLE RAILING      |      |                                                |  |  |
| 11 | CEDAR ATTIC VENT WITH BIRDSCREEN                |      |                                                |  |  |