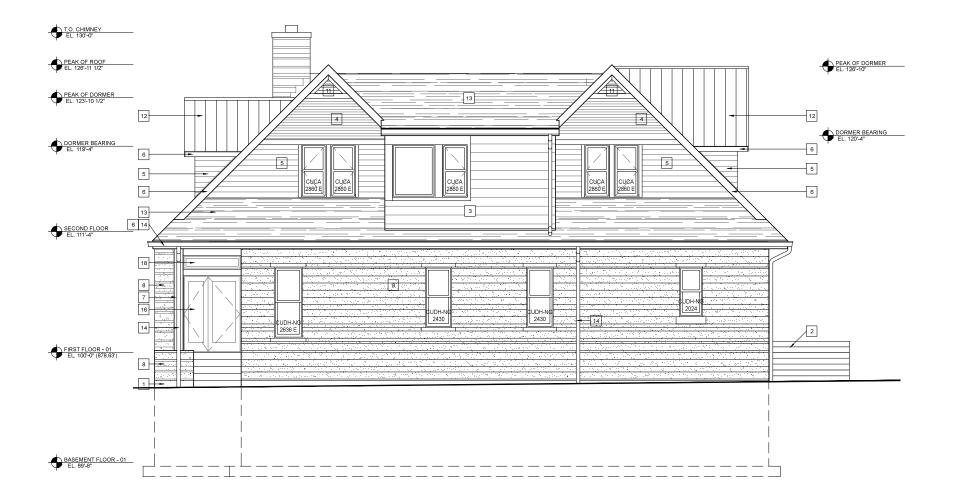

SOUTH ELEVATION
SCALE: 1/4"=1'-0"

3414 Monroe Street Madison, WI 53711 ph 608-709-1250

Structural Engineering: