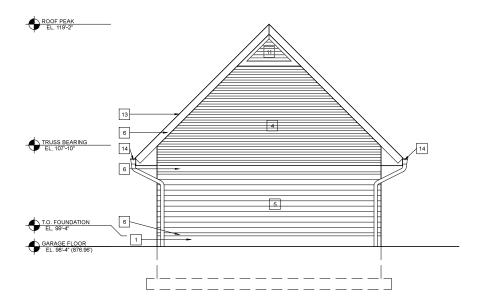

A200

|    | ELEVATION KEY NOTES:                            |    |                                                |  |  |  |
|----|-------------------------------------------------|----|------------------------------------------------|--|--|--|
| 1  | CAST CONCRETE - SANDBLASTED                     | 12 | STANDING SEAM ALUMINUM ROOF                    |  |  |  |
| 2  | BOARD FORMED CAST CONCRETE                      | 13 | ASPHALT SHINGLE ROOF                           |  |  |  |
| 3  | 10" T&G CEDAR SIDING - TRANSLUCENT STAIN        | 14 | GUTTERS AND DOWNSPOUTS TO MATCH ALUMINUM ROOF  |  |  |  |
| 4  | 3" EXPOSED CEDAR LAP SIDING - TRANSLUCENT STAIN | 15 | INSULATED ALUMINUM GARAGE DOOR                 |  |  |  |
| 5  | 6" EXPOSED CEDAR LAP SIDING - TRANSLUCENT STAIN | 16 | INSULATED ALUMINUM CLAD WOOD FRAMED DOOR       |  |  |  |
| 6  | STAINED CEDAR TRIM                              | 17 | INSULATED ALUMINUM CLAD WOOD FRAMED PANEL DOOR |  |  |  |
| 7  | EXPOSED WOOD TRUSS AND COLUMNS - OPAQUE FINISH  | 18 | INSULATED ALUMINUM CLAD WOOD FRAMED WINDOWS    |  |  |  |
| 8  | ROCK AND SPLIT FACE STONE                       | 19 | ALUMINUM LOUVER TO MATCH METAL PANEL           |  |  |  |
| 9  | HOOK AND STRAP ALUMINUM PANEL                   | 20 | FOUNDATION SUPPORTED CONDENSING UNIT           |  |  |  |
| 10 | ALUMINUM AND STAINLESS STEEL CABLE RAILING      |    |                                                |  |  |  |
| 11 | CEDAR ATTIC VENT WITH BIRDSCREEN                |    |                                                |  |  |  |

# 1 GARAGE EAST ELEVATION A203 SCALE: 1/4"=1'-0"

GARAGE WEST ELEVATION

SCALE: 1/4"=1"-0"

GARAGE SOUTH ELEVATION

A203 SCALE: 1/4"=1'-0"

GARAGE NORTH ELEVATION

SCALE: 1/4"=1'-0"

ROOF PEAK EL. 119'-2"