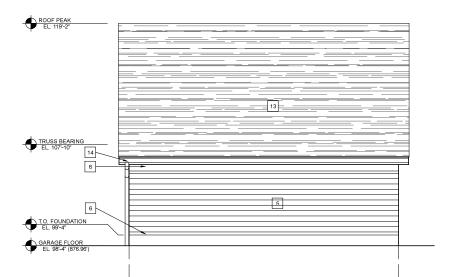

A200

|    | ELEVATION KEY NOTES:                            |    |                                                |  |  |  |
|----|-------------------------------------------------|----|------------------------------------------------|--|--|--|
| 1  | CAST CONCRETE - SANDBLASTED                     | 12 | STANDING SEAM ALUMINUM ROOF                    |  |  |  |
| 2  | BOARD FORMED CAST CONCRETE                      | 13 | ASPHALT SHINGLE ROOF                           |  |  |  |
| 3  | 10" T&G CEDAR SIDING - TRANSLUCENT STAIN        | 14 | GUTTERS AND DOWNSPOUTS TO MATCH ALUMINUM ROOF  |  |  |  |
| 4  | 3" EXPOSED CEDAR LAP SIDING - TRANSLUCENT STAIN | 15 | INSULATED ALUMINUM GARAGE DOOR                 |  |  |  |
| 5  | 6" EXPOSED CEDAR LAP SIDING - TRANSLUCENT STAIN | 16 | INSULATED ALUMINUM CLAD WOOD FRAMED DOOR       |  |  |  |
| 6  | STAINED CEDAR TRIM                              | 17 | INSULATED ALUMINUM CLAD WOOD FRAMED PANEL DOOR |  |  |  |
| 7  | EXPOSED WOOD TRUSS AND COLUMNS - OPAQUE FINISH  | 18 | INSULATED ALUMINUM CLAD WOOD FRAMED WINDOWS    |  |  |  |
| 8  | ROCK AND SPLIT FACE STONE                       | 19 | ALUMINUM LOUVER TO MATCH METAL PANEL           |  |  |  |
| 9  | HOOK AND STRAP ALUMINUM PANEL                   | 20 | FOUNDATION SUPPORTED CONDENSING UNIT           |  |  |  |
| 10 | ALUMINUM AND STAINLESS STEEL CABLE RAILING      |    |                                                |  |  |  |
| 11 | CEDAR ATTIC VENT WITH BIRDSCREEN                |    |                                                |  |  |  |

# 1 GARAGE EAST ELEVATION A203 SCALE: 1/4"=1'-0"

GARAGE WEST ELEVATION

SCALE: 1/4"=1"-0"

GARAGE SOUTH ELEVATION

A203 SCALE: 1/4"=1'-0"

GARAGE NORTH ELEVATION

SCALE: 1/4"=1'-0"

ROOF PEAK EL. 119'-2"