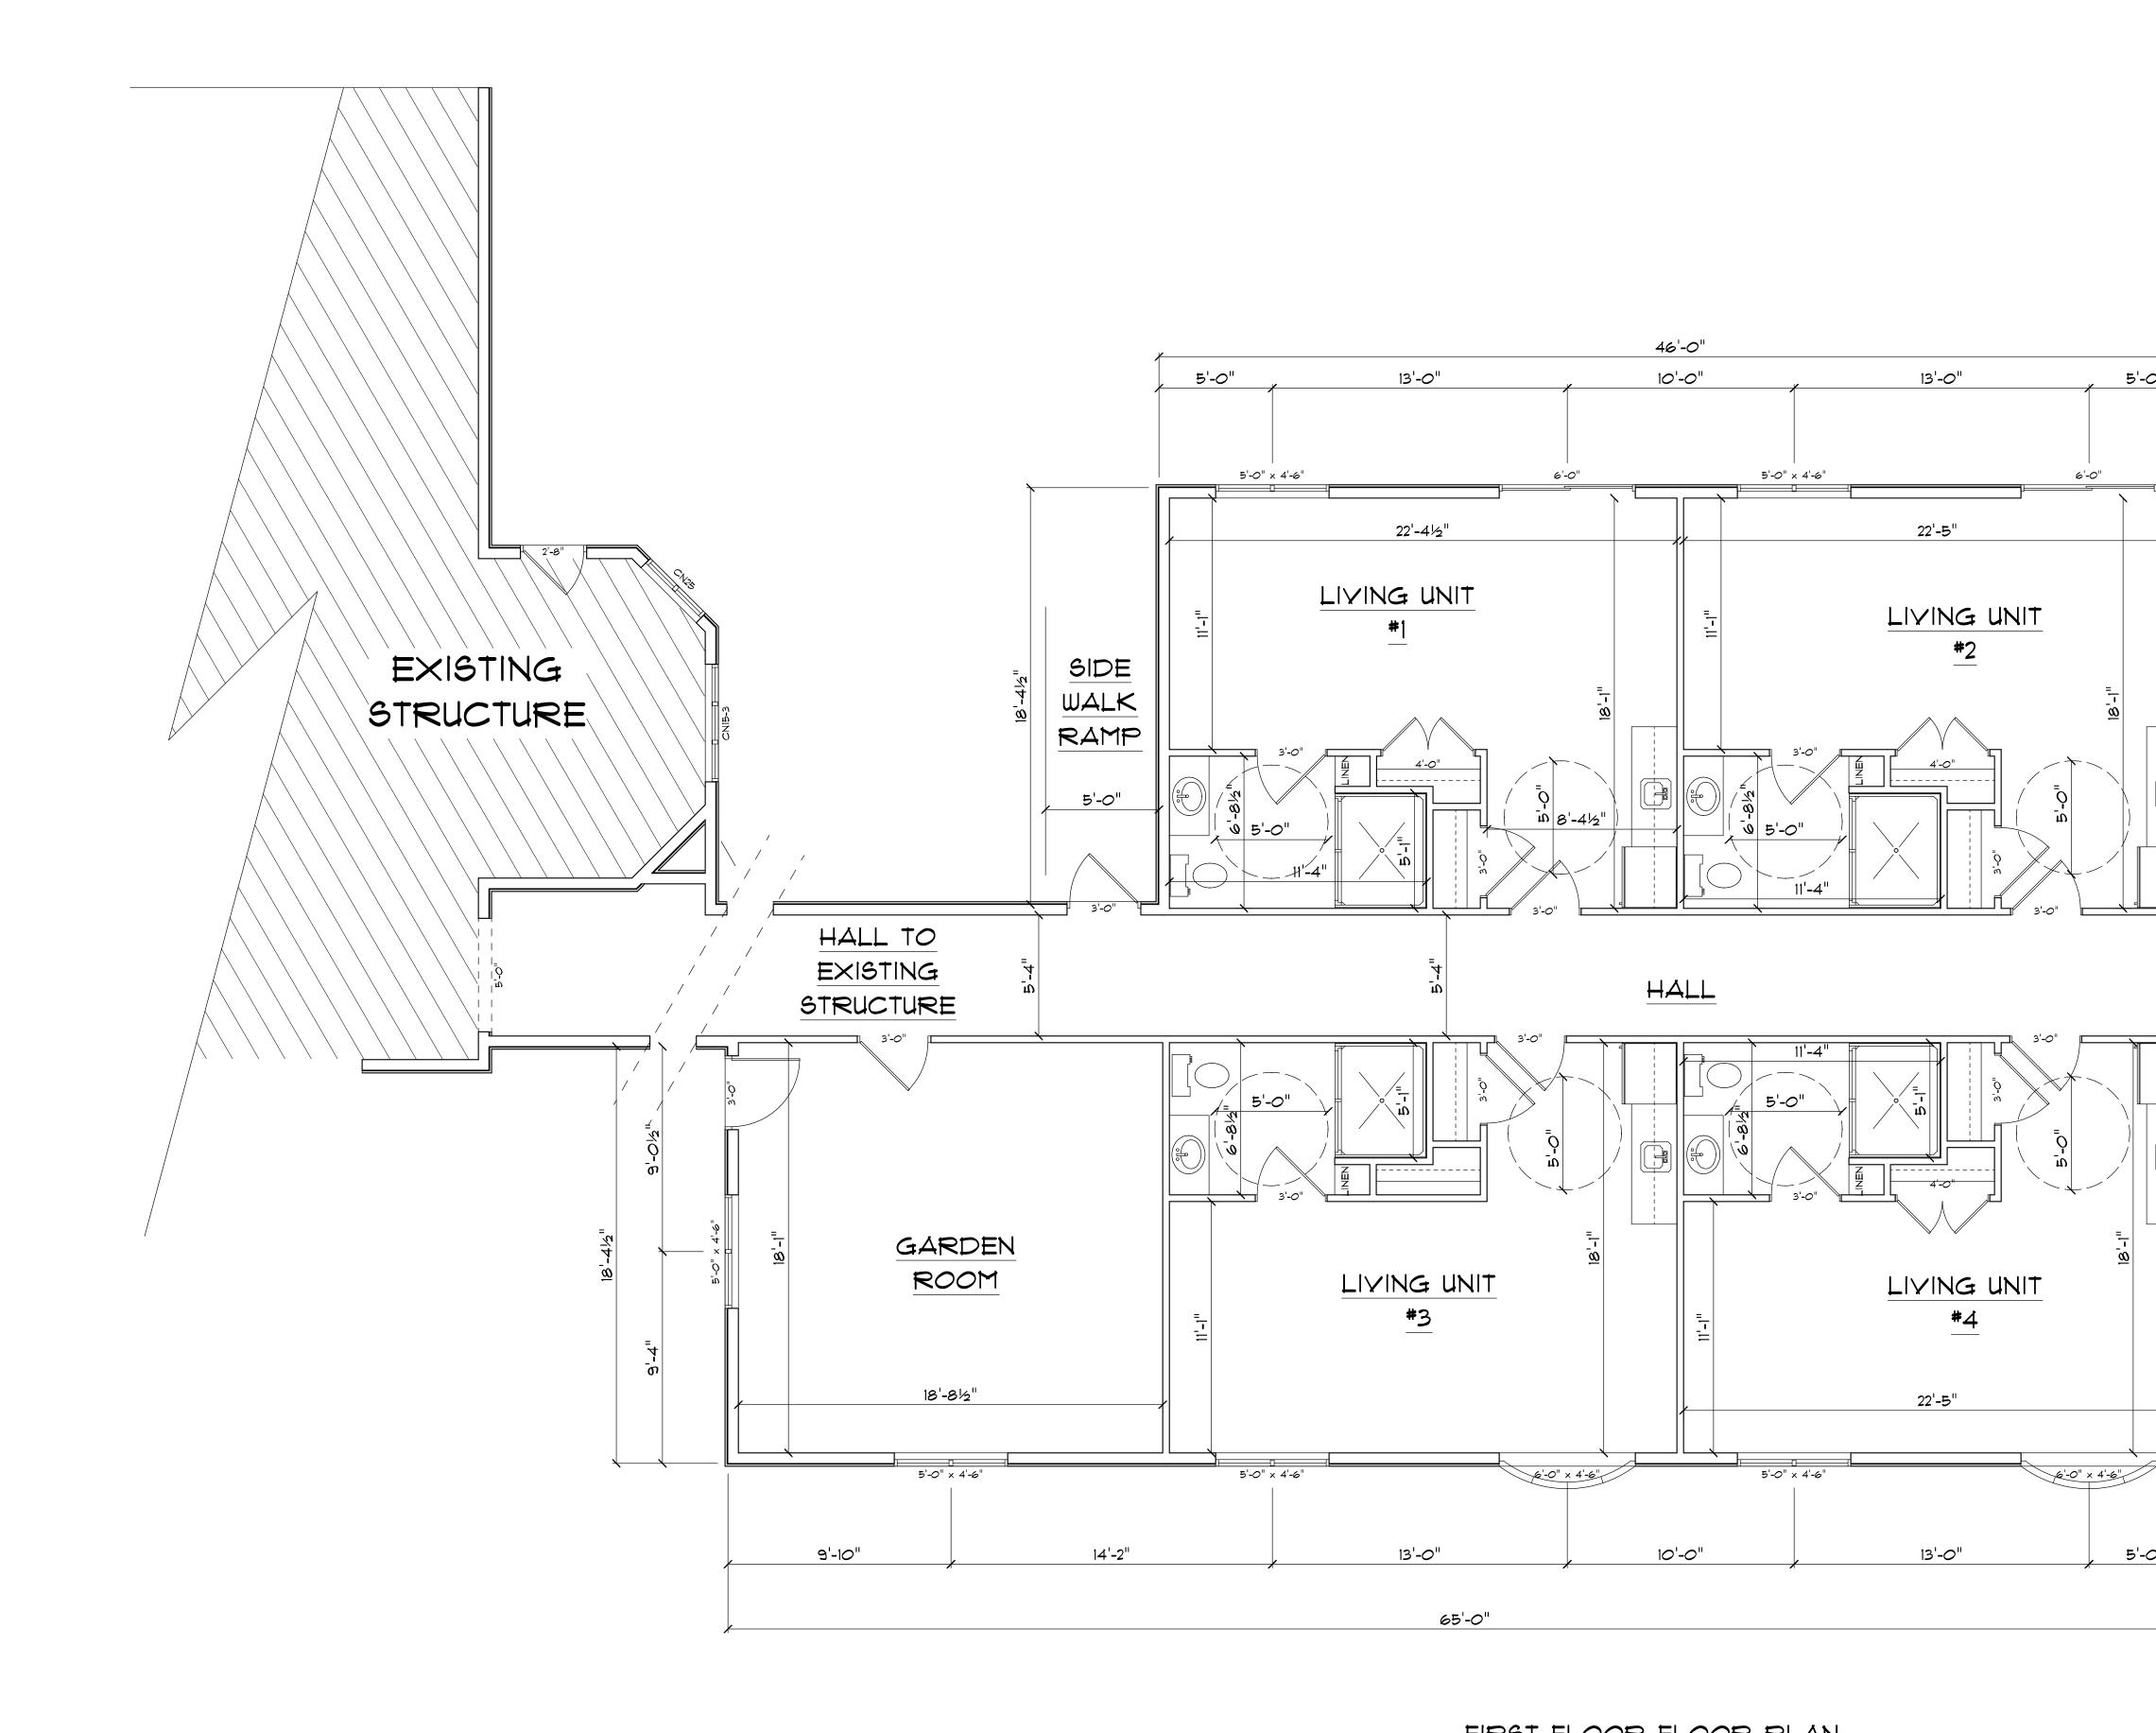

FIRST FLOOR FLOOR PLAN

SCALE: 1/4" = 1'-0" 2449 SQFT

|  |  | FIRST FLOOR FLOOR PLAN<br>2449 SQFT FINISHED AREA<br>SCALE: 1/4" = 1' | PLAN \$TART DATE 10/22/12 REVISED 05/02/13 | REVIGED 11/08/12   | REVISED 11/16/12<br>REVISED 12/03/12 |
|--|--|-----------------------------------------------------------------------|--------------------------------------------|--------------------|--------------------------------------|
|  |  | AMERICAN DESIGN CONCEPTS                                              |                                            | NIKCH CONSTRUCTION | CBRF ADDITION                        |
|  |  | AMERICAN DESIGN CONCEPTS                                              | DESIGNED BY MADISON                        | )@)                | ALL RIGHTS RESERVED                  |