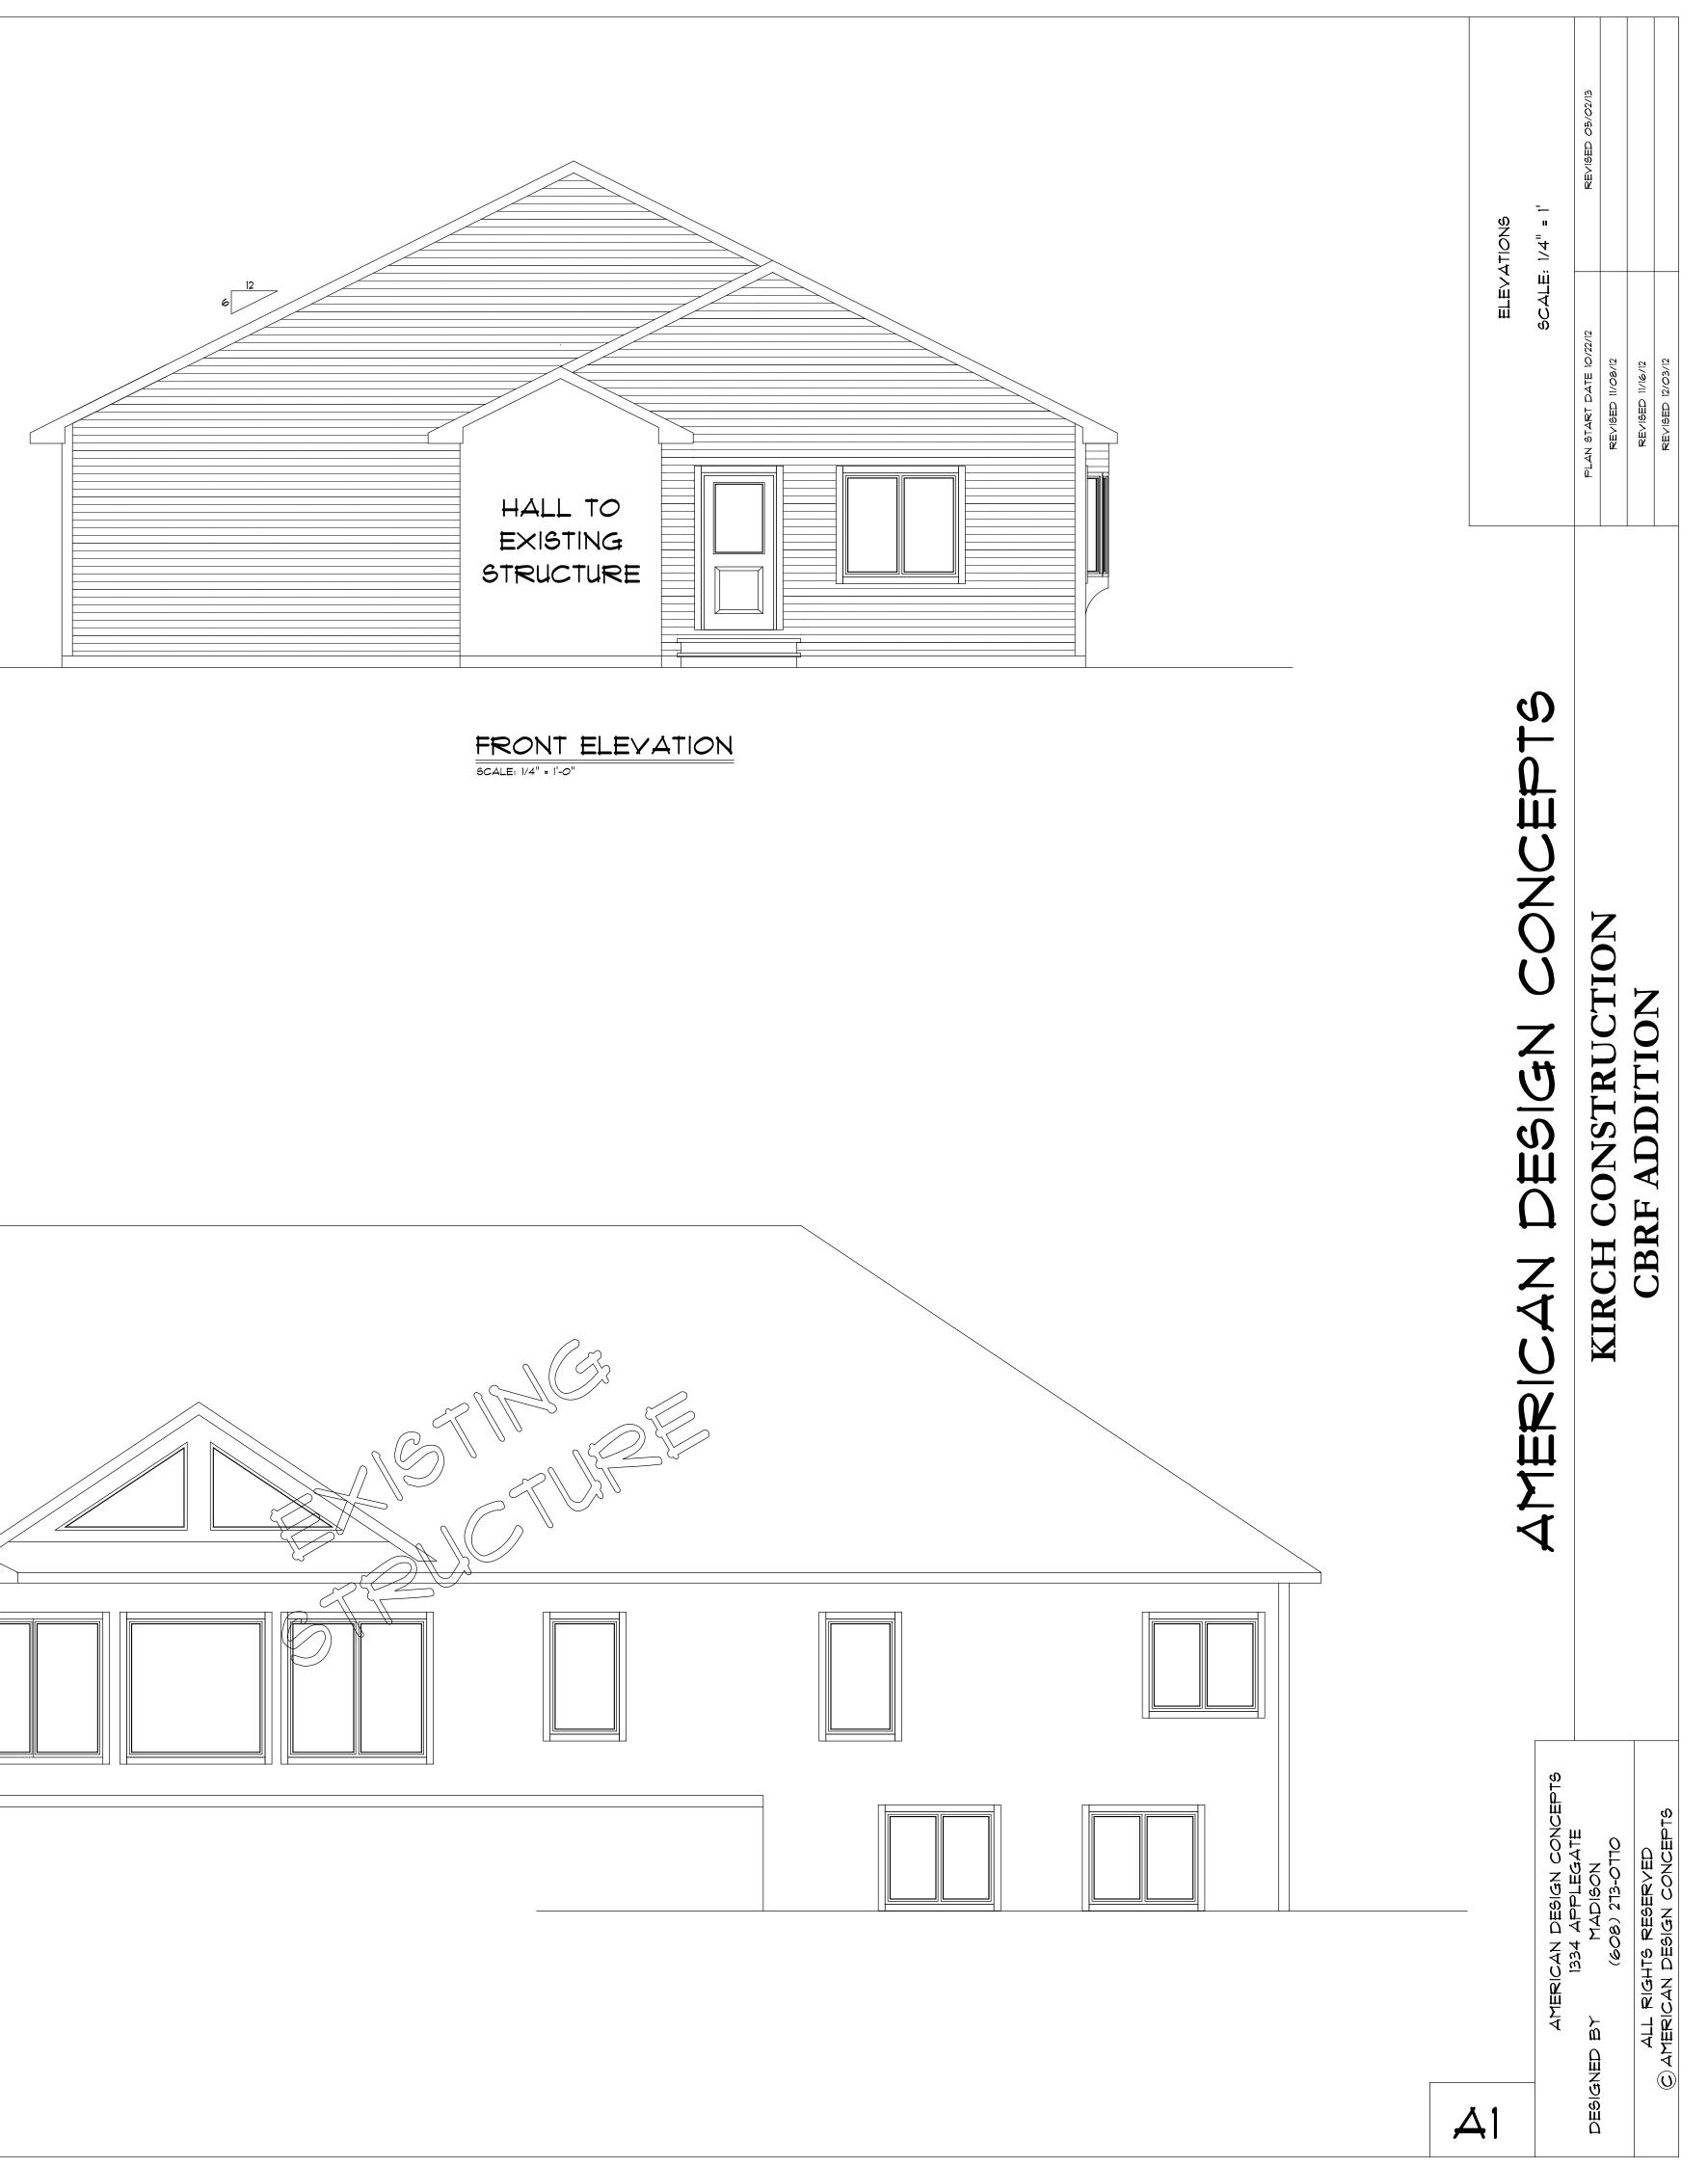

| ELEVATIONS | SCALE: 1/4" = 1'         | PLAN START DATE 10/22/12 REVISED 05/02/13 | REVISED 11/08/12 | REVIGED 11/16/12    | REVISED 12/03/12           |
|------------|--------------------------|-------------------------------------------|------------------|---------------------|----------------------------|
|            |                          |                                           |                  | CBRF ADDITION       |                            |
| Å2         | AMERICAN DESIGN CONCEPTS | DESIGNED BY MADISON                       | 012-213-0110     | ALL RIGHTS RESERVED | C AMERICAN DESIGN CONCEPTS |