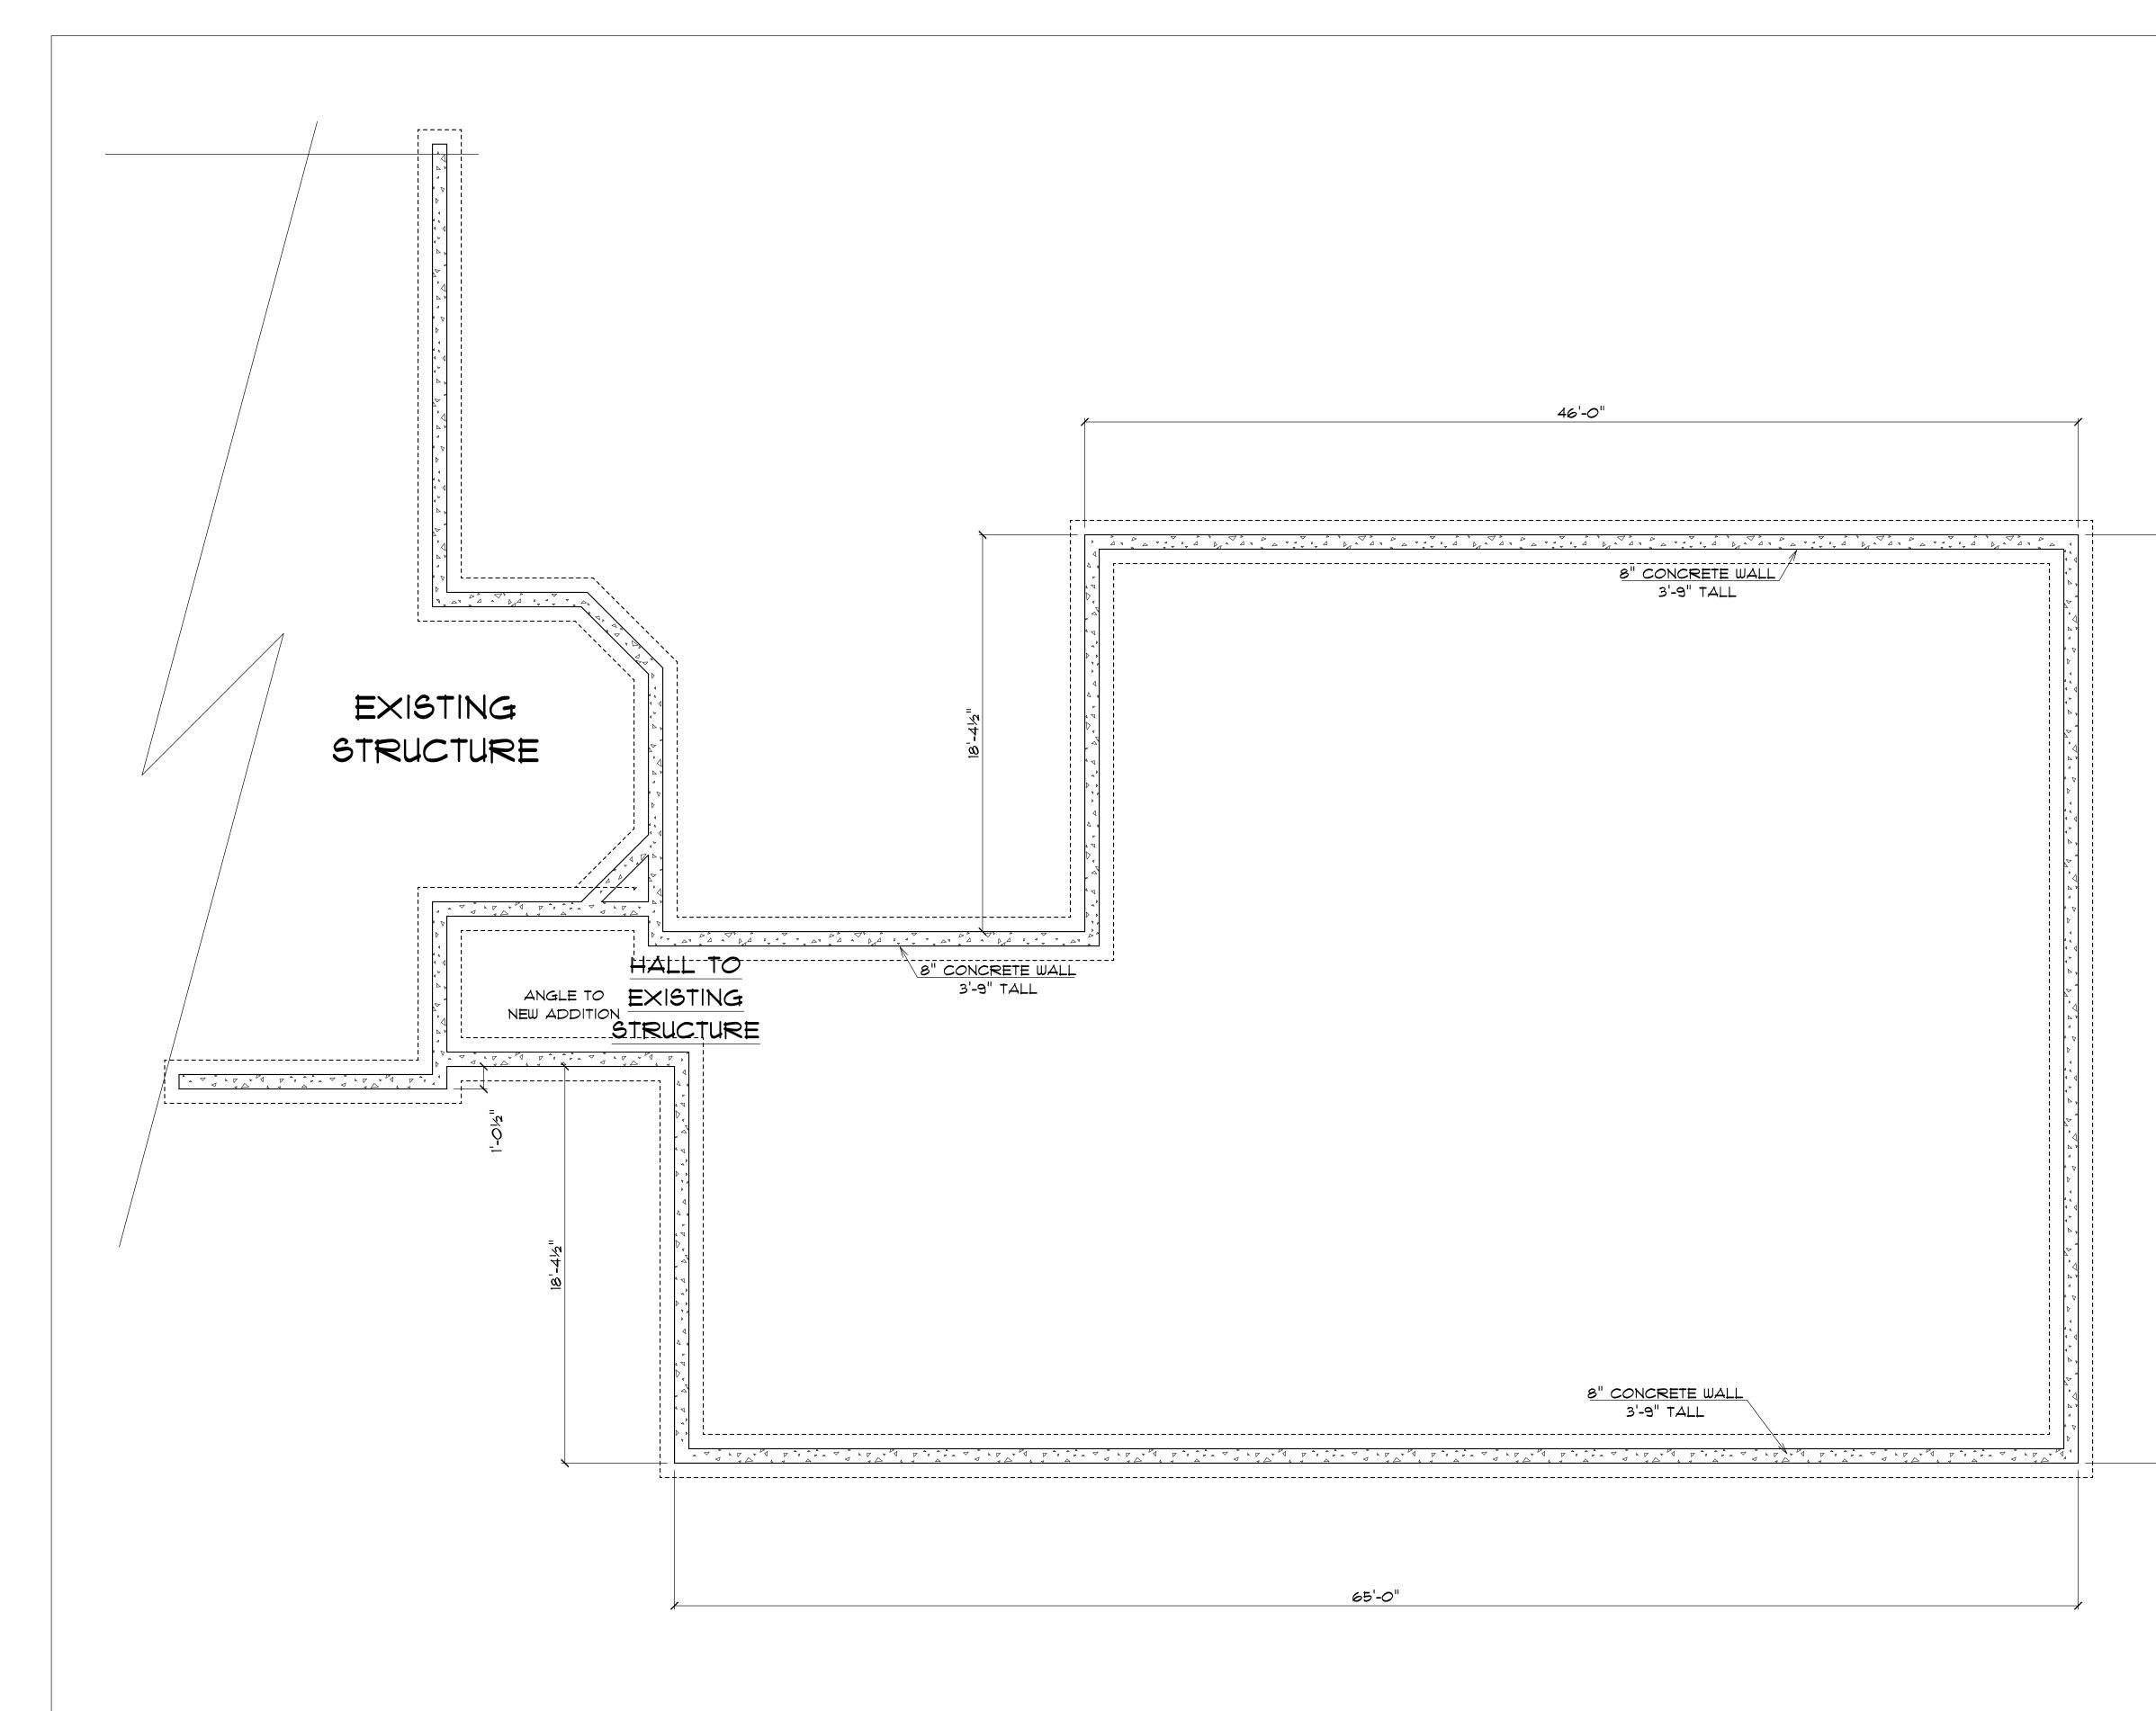

FOUNDATION PLAN

SCALE: 1/4" = 1'-0"

|   | FOUNDATION PLAN | SCALE: 1/4" = 1'                        | PLAN \$TART DATE 10/22/12<br>REVISED 05/02/13 | REVISED II/08/12   | REVISED 11/16/12    | REVISED 12/03/12           |
|---|-----------------|-----------------------------------------|-----------------------------------------------|--------------------|---------------------|----------------------------|
|   |                 | ヹ゚゚゚゚゚゚゚゚゚゚゚゚゚゚゚゚゚゚゚゚゚゚゚゚゚゚゚゚゚゚゚゚゚゚゚゚゚゚ |                                               | NIKCH CONSTRUCTION | CBRF ADDITION       |                            |
| Ļ | •4              | AMERICAN DESIGN CONCEPTS                | DESIGNED BY MADISON                           | <i>(</i> )         | ALL RIGHTS RESERVED | C AMERICAN DESIGN CONCEPTS |