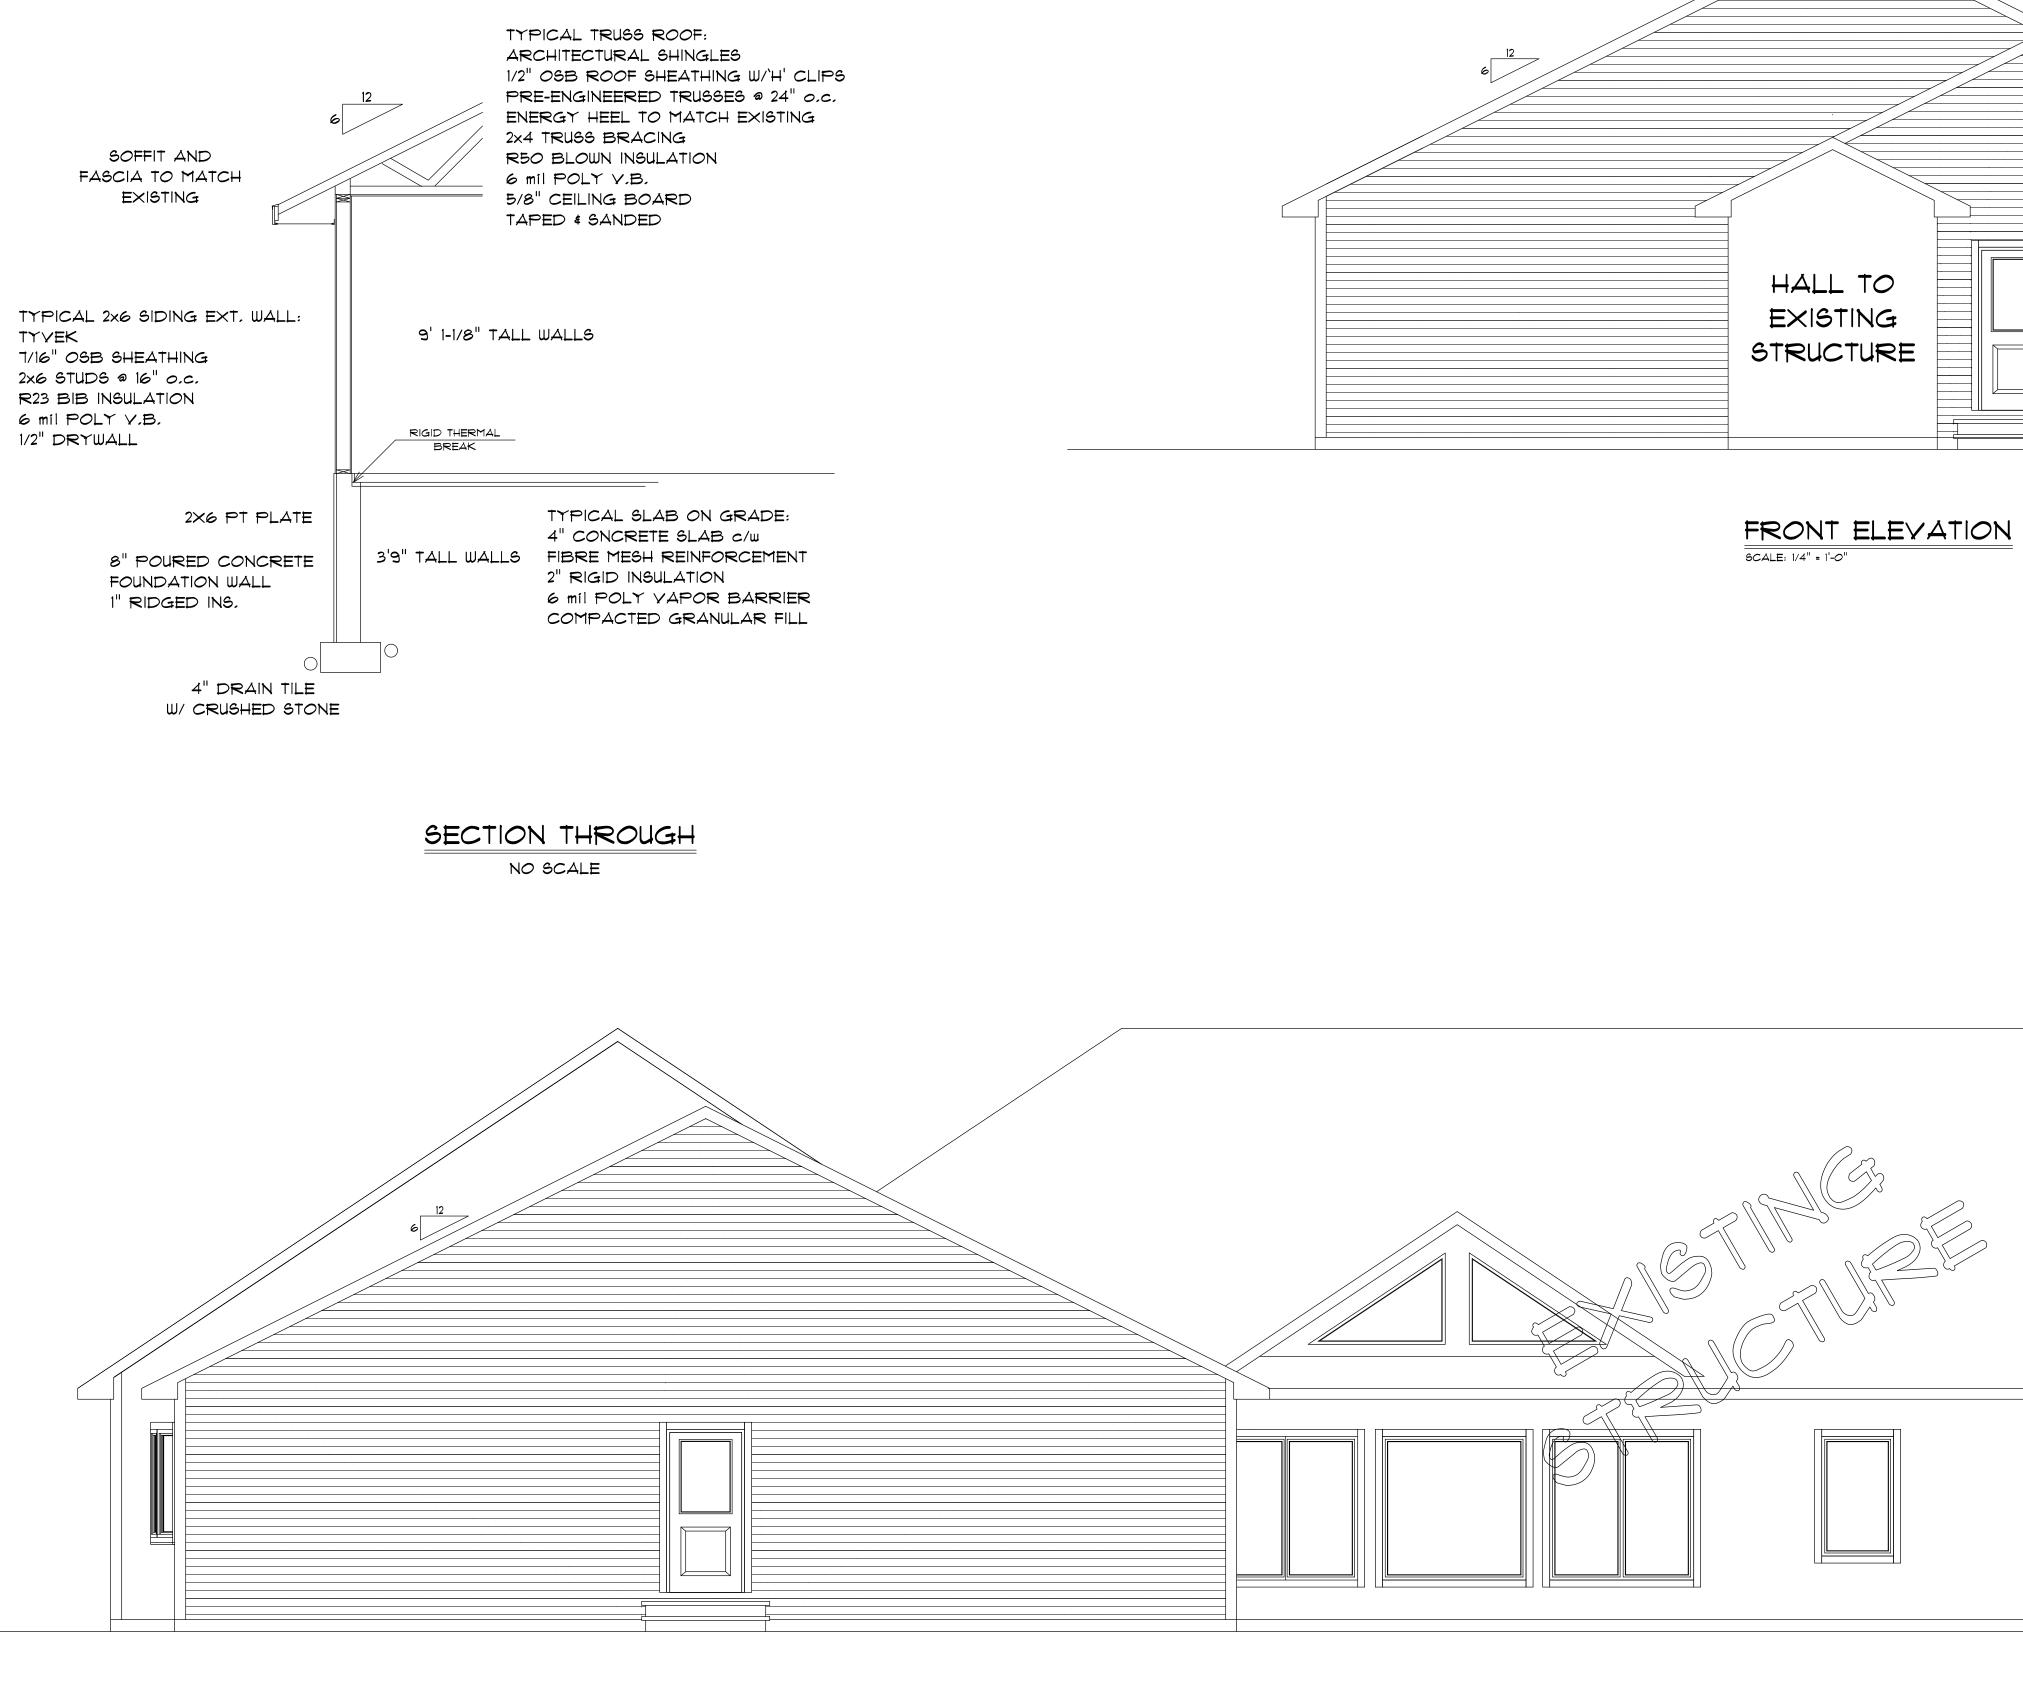

| ELEVATIONS | SCALE: 1/4" = 1'         | PLAN START DATE 10/22/12 REVISED 05/02/13 | REVISED 11/08/12 | REVIGED 11/16/12    | REVISED 12/03/12           |
|------------|--------------------------|-------------------------------------------|------------------|---------------------|----------------------------|
|            |                          |                                           |                  | CBRF ADDITION       |                            |
| Å2         | AMERICAN DESIGN CONCEPTS | DESIGNED BY MADISON                       | 012-213-0110     | ALL RIGHTS RESERVED | C AMERICAN DESIGN CONCEPTS |