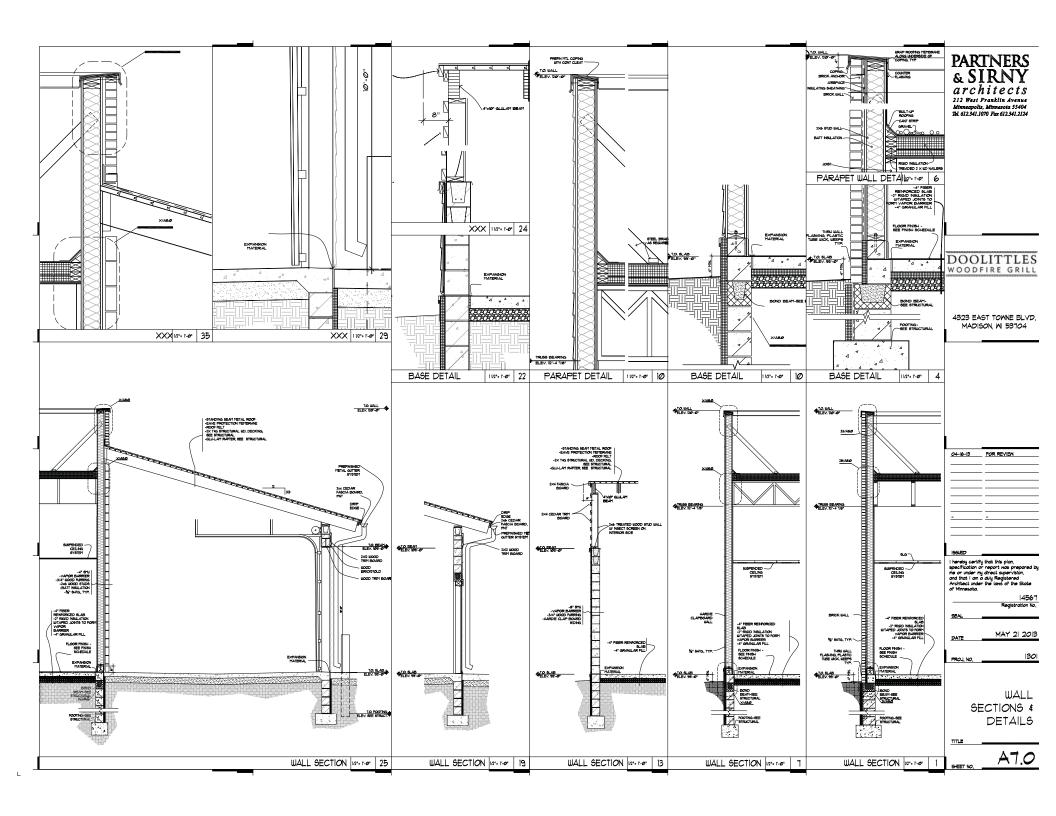

and prepared by the or vider my direct supervision, and that I am duly Registered Artificat under the land of the State of Moreauth.

Registration No.

Registration No.

PATE MAY 21 2013

PROJ NO. 1801

EXTERIOR ELEVATIONS COLOR

WEST ELEVATION MANNE 1

A5.0



MEST ELEVATION

3/16"= 1'-0" 1





DOOLITTLES WOODFIRE GRILL

4323 EAST TOWNE BLVD. MADISON, WI 53704

SOUTH ELEVATION 300-10 1

TELEVICONE
GLAPICIO SE CHI

TELEVICONE
GLAPICIO SE CHI

TELEVICONE

04-16-13 FOR REVIEW

I hereby certify that this plan, specification or report was prepared by me or under my direct supervision, and that I am a disk resistence. Architect under the land of the state of Minestin.

14567 Registration No.

DATE MAY 21 2013

FRO1 NO. 130

EXTERIOR ELEVATIONS COLOR

7173

NORTH ELEVATION 180-1-0 1

A5.I























SCALE: 1"=20'

## NOTES:

- 1. BASE PLAN USED IS TOPOGRAPHIC SURVEY PREPARED BY VIERBICHER, INC.
- ALL EXISTING UTILITIES LOCATIONS AND ELEVATIONS SHOWN ARE APPROXIMATE ONLY.
  CONTRACTOR SHALL CONFIRM ALL LOCATIONS AND ELEVATIONS PRIOR TO CONSTRUCTION.
  CONTRACTOR SHALL CALL DIGGERS HOTLINE PRIOR TO ANY EXCAVATION WORK.
- ALL CONSTRUCTION SHALL CONFORM TO THE MOST RESTRICTIVE OF THE PROJECT SPECIFICATIONS, THE STANDARD SPECIFICATIONS OF THE CITY OF MADISON AND THE LATEST EDITION OF THE WISCONSIN DOT STANDARD SPECIFICATIONS FOR CONSTRUCTION.
- THE FOLLOWING SEQUENCE SHALL BE FOLLOWED FOR THE EROSION AND SEDIMENT CONTROL DURING THE SITE DEVELOPMENT PROCESS:
  - A. INSTALL SILT FENCE, INLET PROTECTION AND ROCK LOGS AS SHOWN.
    B. PERFORM SITE REMOVALS, GRADING, EXCAVATIO