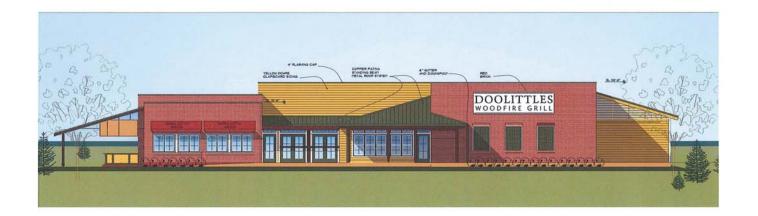

WEST ELEVATION

**EAST ELEVATION** 

945 Pierce Butler Route, St. Paul, MN 55104 651.488.6711 + 800.998.8901

CLIENT:

## DOOLITTLES WOODFIRE GRILL

MADISON, WI

SIGN TYPE:

FACE LIT WALL SIGN