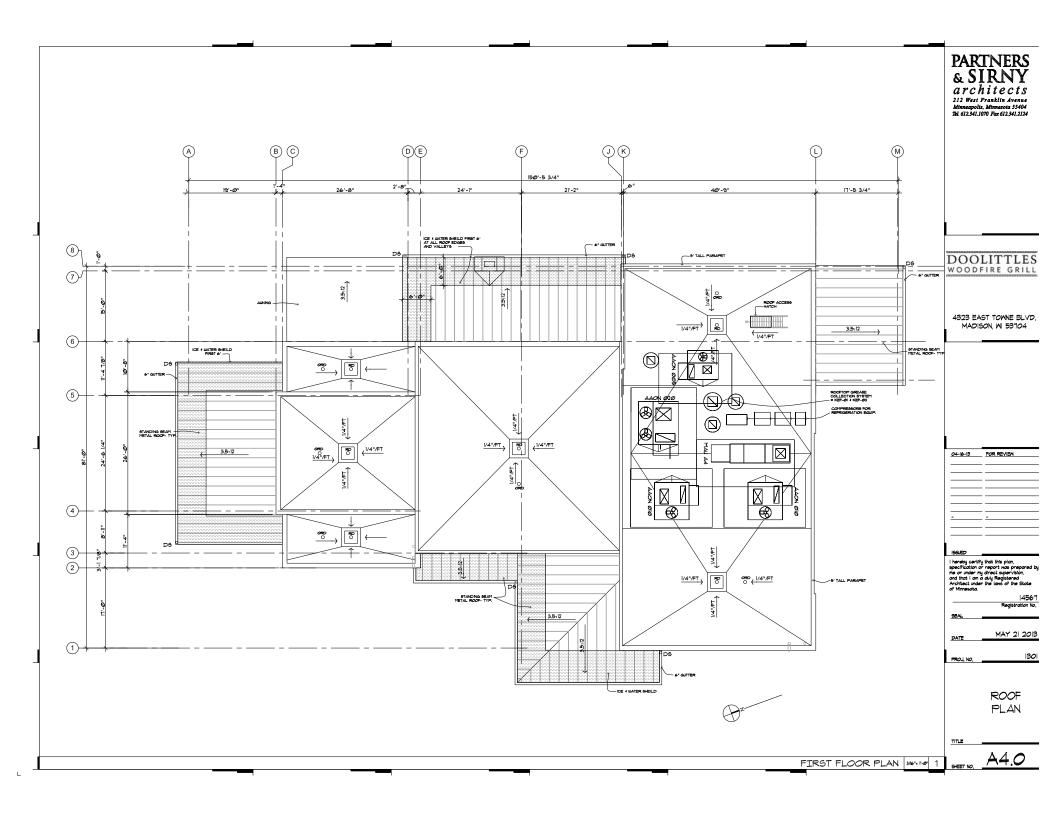

3/16"= 1'-0" 1

DOOLITTLES WOODFIRE GRILL

4323 EAST TOWNE BLVD. MADISON, WI 53704

SOUTH ELEVATION 300-10 1

TELEVICONE
GLAPICIO SE CHI

TELEVICONE
GLAPICIO SE CHI

TELEVICONE

04-16-13 FOR REVIEW

I hereby certify that this plan, specification or report was prepared by me or under my direct supervision, and that I am a disk resistence. Architect under the land of the state of Minestin.

14567 Registration No.

DATE MAY 21 2013

FRO1 NO. 130

EXTERIOR ELEVATIONS COLOR

7173

NORTH ELEVATION 180-1-0 1

A5.I

SCALE: 1"=20'