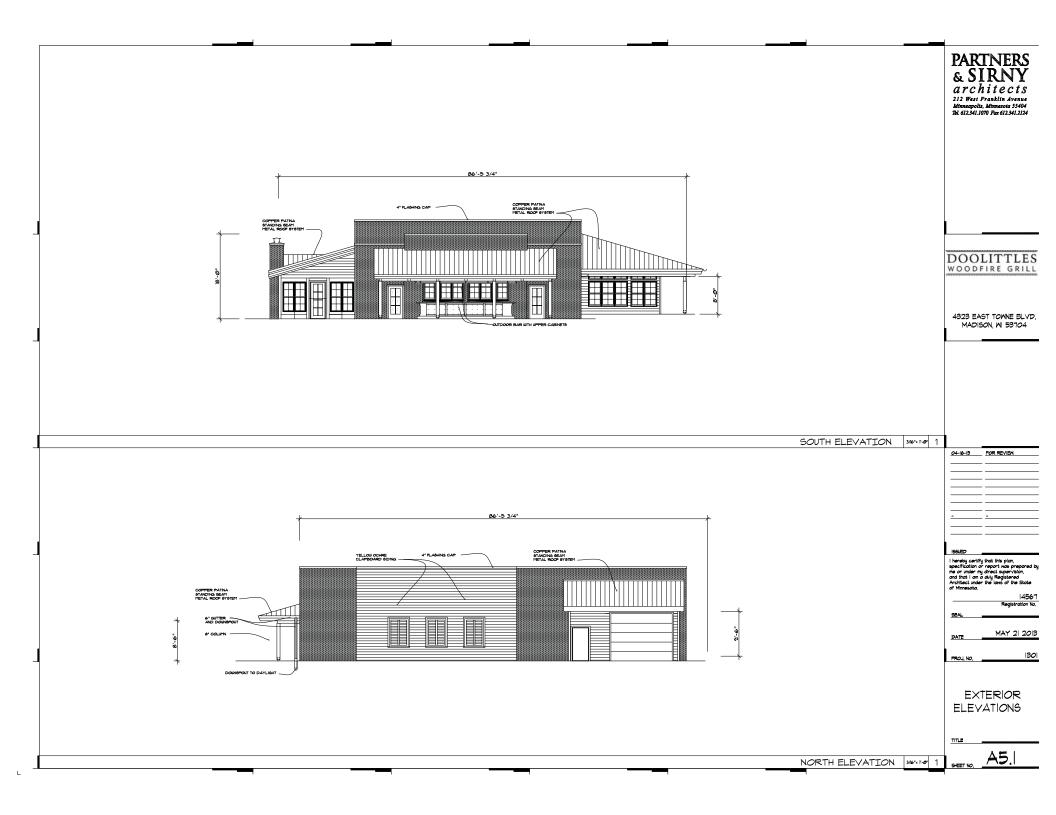

3/16"= 1'-0" 1

DOOLITTLES WOODFIRE GRILL

4323 EAST TOWNE BLVD. MADISON, WI 53704

SOUTH ELEVATION 300-10 1

TELEVICONE
GLAPICIO SE CHI

TELEVICONE
GLAPICIO SE CHI

TELEVICONE

04-16-13 FOR REVIEW

DATE MAY 21 2013

FRO1 NO. 130

EXTERIOR ELEVATIONS COLOR

7173

NORTH ELEVATION 180-1-0 1

A5.I

SCALE: 1"=20'