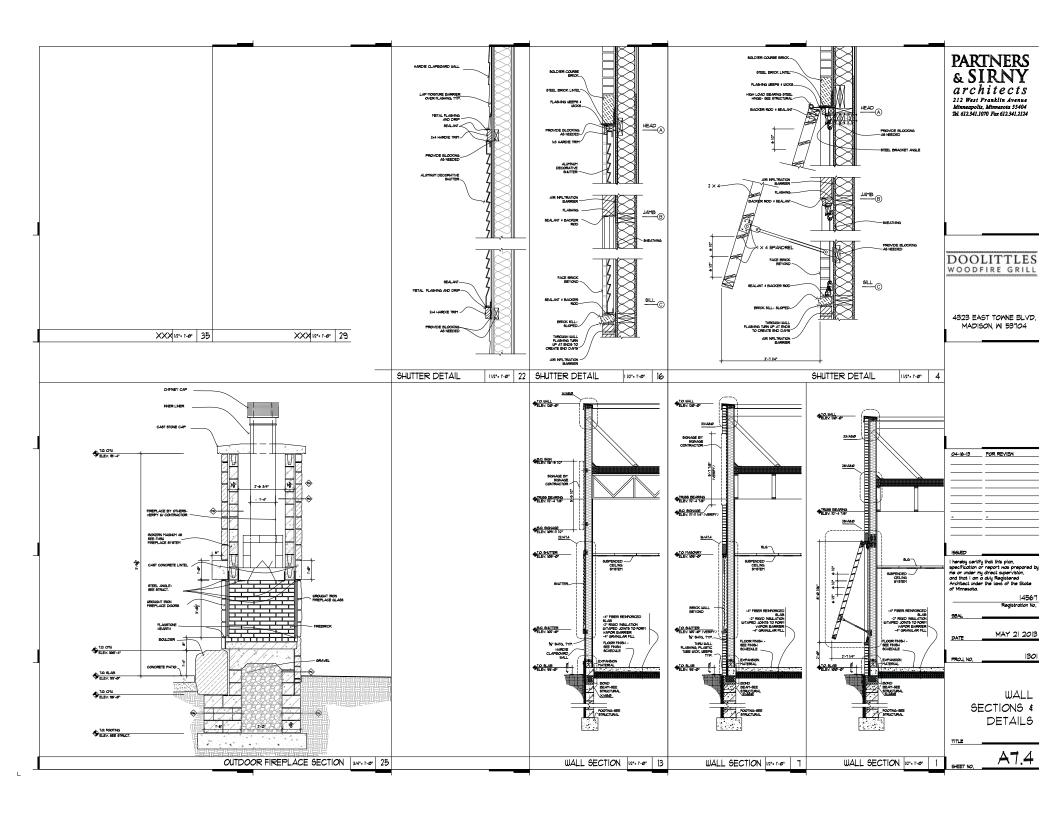

DOOLITTLES WOODFIRE GRILL

4323 EAST TOWNE BLVD. MADISON, WI 53T04

EAST ELEVATION NO. 10 1

IDEAD

I herein, carrily that this plan.
I herein, darrily that this plan, and a substitution of report and prepared by the or vider my direct supervision, and that I am duly Registered Artificat under the land of the State of Moreauth.

Registration No.

Registration No.

PATE MAY 21 2013

PROJ NO. 1801

EXTERIOR ELEVATIONS COLOR

WEST ELEVATION MANNE 1

A5.0

MEST ELEVATION

3/16"= 1'-0" 1

DOOLITTLES WOODFIRE GRILL

4323 EAST TOWNE BLVD. MADISON, WI 53704

SOUTH ELEVATION 300-10 1

TELEVICONE
GLAPICIO SE CHI

TELEVICONE
GLAPICIO SE CHI

TELEVICONE

04-16-13 FOR REVIEW

I hereby certify that this plan, specification or report was prepared by me or under my direct supervision, and that I am a disk resistence. Architect under the land of the state of Minestin.

14567 Registration No.

DATE MAY 21 2013

FRO1 NO. 130

EXTERIOR ELEVATIONS COLOR

7173

NORTH ELEVATION 180-1-0 1

A5.I

SCALE: 1"=20'