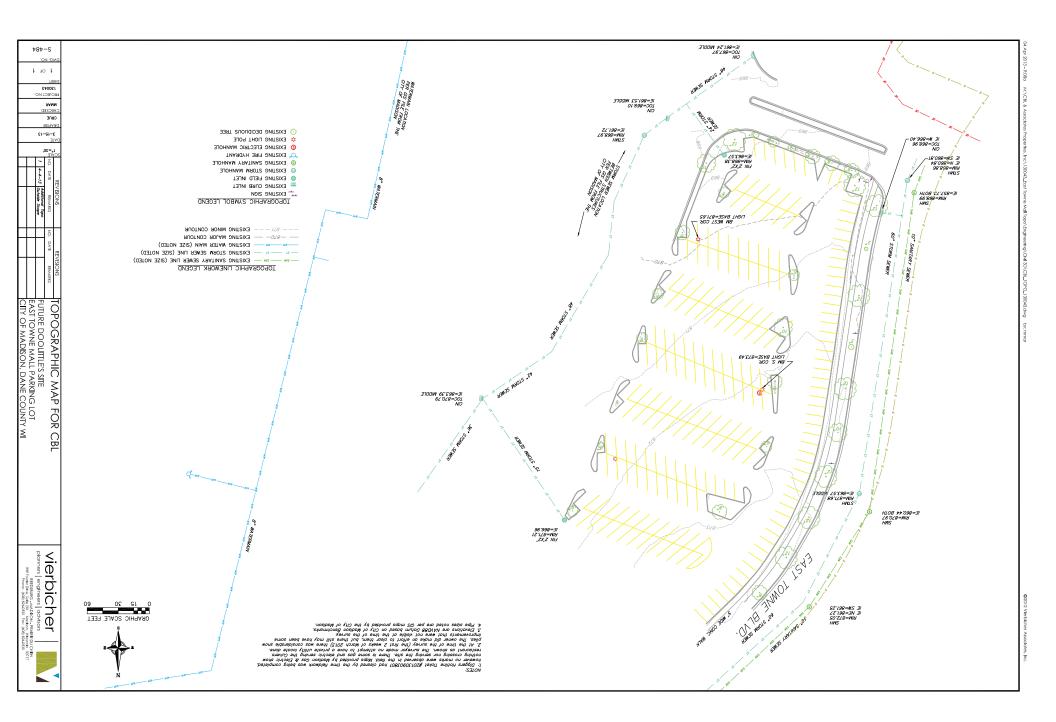

## NOTES:

- 1. BASE PLAN USED IS TOPOGRAPHIC SURVEY PREPARED BY VIERBICHER, INC.
- ALL EXISTING UTILITIES LOCATIONS AND ELEVATIONS SHOWN ARE APPROXIMATE ONLY.
  CONTRACTOR SHALL CONFIRM ALL LOCATIONS AND ELEVATIONS PRIOR TO CONSTRUCTION.
  CONTRACTOR SHALL CALL DIGGERS HOTLINE PRIOR TO ANY EXCAVATION WORK.
- ALL CONSTRUCTION SHALL CONFORM TO THE MOST RESTRICTIVE OF THE PROJECT SPECIFICATIONS, THE STANDARD SPECIFICATIONS OF THE CITY OF MADISON AND THE LATEST EDITION OF THE WISCONSIN DOT STANDARD SPECIFICATIONS FOR CONSTRUCTION.
- THE FOLLOWING SEQUENCE SHALL BE FOLLOWED FOR THE EROSION AND SEDIMENT CONTROL DURING THE SITE DEVELOPMENT PROCESS:
  - A. INSTALL SILT FENCE, INLET PROTECTION AND ROCK LOGS AS SHOWN.
    B. PERFORM SITE REMOVALS, GRADING, EXCAVATION AND EMBANKMENT. MULCH
  - ALL DISTURBED AREAS OUTSIDE OF PROPOSED PAVEMENT AND BUILDING AREAS WITHIN 72 HOURS OF THIS WORK.
  - C. INSTALL CONCRETE CURBS AND BITUMINOUS PAVEMENT.
  - D. BACKFILL BEHIND CURBS AND RESTORE GREEN AREAS PER LANDSCAPE PLAN.
  - E. INSPECT EROSION AND SEDIMENT CONTROL DEVICES AFTER EVERY 1/4" RAINFALL EVENT. CLEAN AND MAINTAIN THESE DEVICES AS NEEDED.