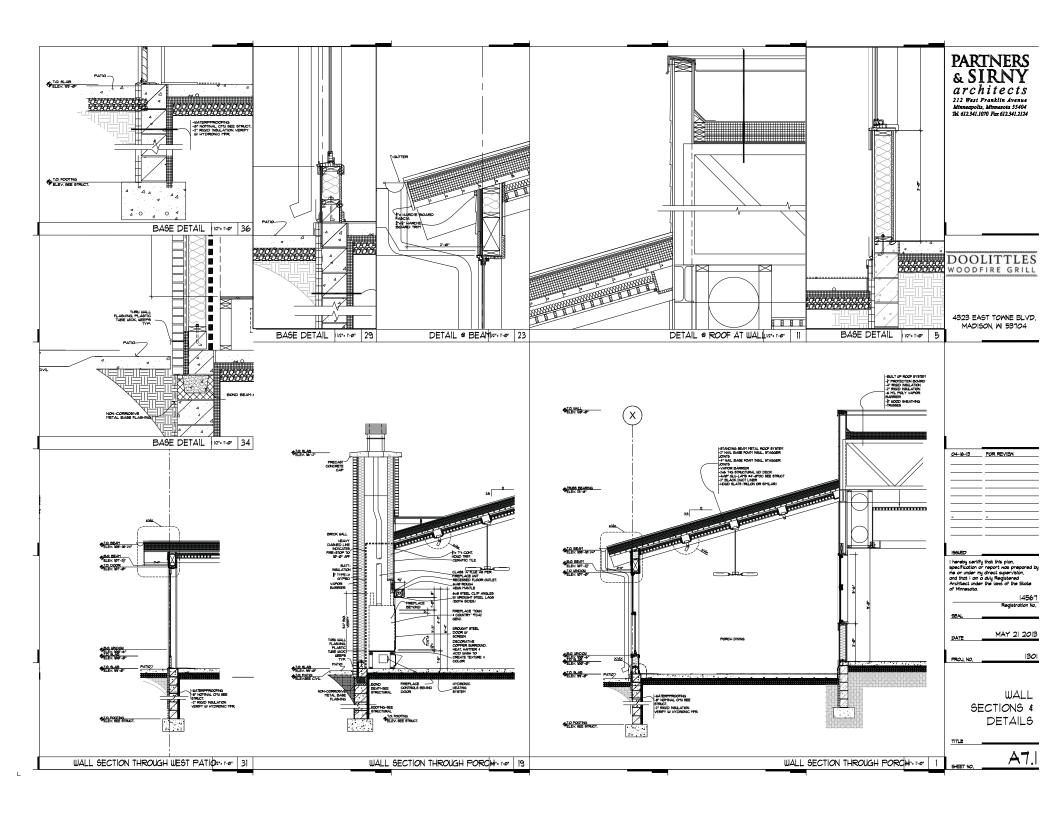

d prepared by the or vider my direct supervision, and that I am duly Registered Artificat under the land of the State of Moreauth.

Registration No.

Registration No.

PATE MAY 21 2013

PROJ NO. 1801

EXTERIOR ELEVATIONS COLOR

WEST ELEVATION MANNE 1

A5.0



MEST ELEVATION

3/16"= 1'-0" 1





DOOLITTLES WOODFIRE GRILL

4323 EAST TOWNE BLVD. MADISON, WI 53704

SOUTH ELEVATION 300-10 1

TELEVICONE
GLAPICIO SE CHI

TELEVICONE
GLAPICIO SE CHI

TELEVICONE

04-16-13 FOR REVIEW

I hereby certify that this plan, specification or report was prepared by me or under my direct supervision, and that I am a disk resistence. Architect under the land of the state of Minestin.

14567 Registration No.

DATE MAY 21 2013

FRO1 NO. 130

EXTERIOR ELEVATIONS COLOR

7173

NORTH ELEVATION 180-1-0 1

A5.I























SCALE: 1"=20'

## NOTES:

- 1. BASE PLAN USED IS TOPOGRAPHIC SURVEY PREPARED BY VIERBICHER, INC.
- ALL EXISTING UTILITIES LOCATIONS AND ELEVATIONS SHOWN ARE APPROXIMATE ONLY.
  CONTRACTOR SHALL CONFIRM ALL LOCATIONS AND ELEVATIONS PRIOR TO CONSTRUCTION.
  CONTRACTOR SHALL CALL DIGGERS HOTLINE PRIOR TO ANY EXCAVATION WORK.
- ALL CONSTRUCTION SHALL CONFORM TO THE MOST RESTRICTIVE OF THE PROJECT SPECIFICATIONS, THE STANDARD SPECIFICATIONS OF THE CITY OF MADISON AND THE LATEST EDITION OF THE WISCONSIN DOT STANDARD SPECIFICATIONS FOR CONSTRUCTION.
- THE FOLLOWING SEQUENCE SHALL BE FOLLOWED FOR THE EROSION AND SEDIMENT CONTROL DURING THE SITE DEVELOPMENT PROCESS:
  - A. INSTALL SILT FENCE, INLET PROTECTION AND ROCK LOGS AS SHOWN.
    B. PERFORM SITE REMOVALS, GRADING, EXCAVATION