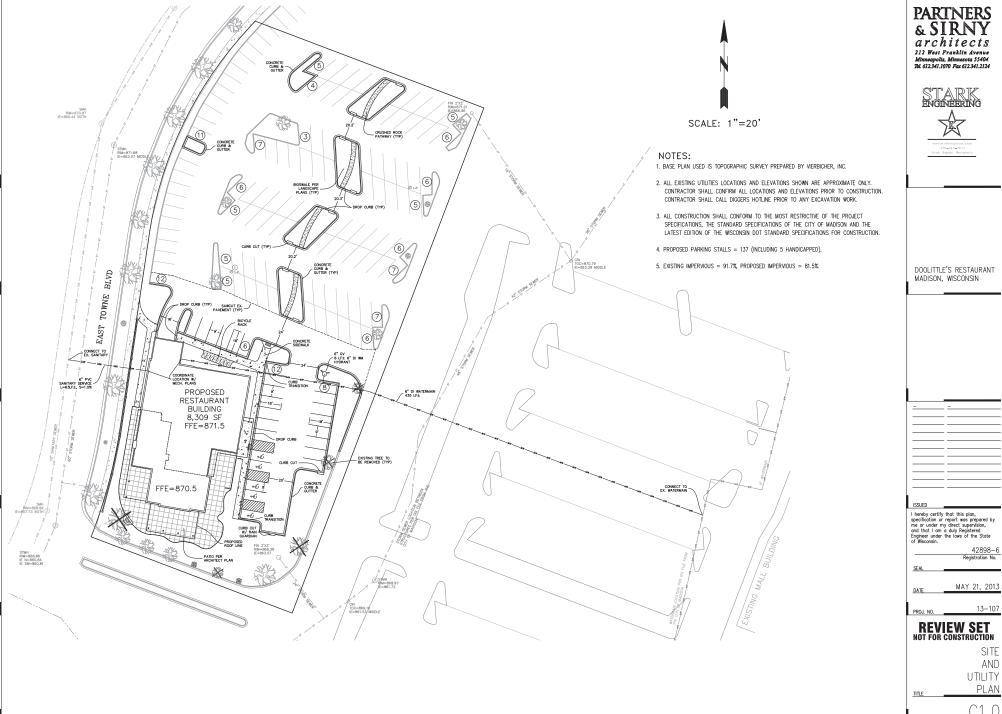

## NOTES:

- 1. BASE PLAN USED IS TOPOGRAPHIC SURVEY PREPARED BY VIERBICHER, INC.
- ALL EXISTING UTILITIES LOCATIONS AND ELEVATIONS SHOWN ARE APPROXIMATE ONLY.
  CONTRACTOR SHALL CONFIRM ALL LOCATIONS AND ELEVATIONS PRIOR TO CONSTRUCTION.
  CONTRACTOR SHALL CALL DIGGERS HOTLINE PRIOR TO ANY EXCAVATION WORK.
- ALL CONSTRUCTION SHALL CONFORM TO THE MOST RESTRICTIVE OF THE PROJECT SPECIFICATIONS, THE STANDARD SPECIFICATIONS OF THE CITY OF MADISON AND THE LATEST EDITION OF THE WISCONSIN DOT STANDARD SPECIFICATIONS FOR CONSTRUCTION.
- THE FOLLOWING SEQUENCE SHALL BE FOLLOWED FOR THE EROSION AND SEDIMENT CONTROL DURING THE SITE DEVELOPMENT PROCESS:
  - A. INSTALL SILT FENCE, INLET PROTECTION AND ROCK LOGS AS SHOWN.
    B. PERFORM SITE REMOVALS, GRADING, EXCAVATION AND EMBANKMENT. MULCH
  - ALL DISTURBED AREAS OUTSIDE OF PROPOSED PAVEMENT AND BUILDING AREAS WITHIN 72 HOURS OF THIS WORK.
  - C. INSTALL CONCRETE CURBS AND BITUMINOUS PAVEMENT.
  - D. BACKFILL BEHIND CURBS AND RESTORE GREEN AREAS PER LANDSCAPE PLAN.
  - E. INSPECT EROSION AND SEDIMENT CONTROL DEVICES AFTER EVERY 1/4" RAINFALL EVENT. CLEAN AND MAINTAIN THESE DEVICES AS NEEDED.

TYPE K CONCRETE CURB & GUTTER NO SCALE

NOTE: PARABET SECTION BY A RESIDE IN ACCORDANCE WITH THE COORDINATE WITH THE PROPERTY AND PROCESSIONATE WITH THE PARABET SECTION

NOTES:

1) RAIN GARDEN AREAS SHALL BE PROTECTED FROM CONSTRUCTION TRAFFIC AND SCARIFIED AFTER GRADING OPERATIONS ARE COMPLETE.

2) IF EXISTING UNDERLYING SOILS ARE POORLY DRAINED, CONTACT ENGINEER.

RAIN GARDEN DETAIL

TYPICAL SILT FENCE INSTALLATION NO SCALE