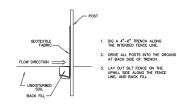

TYPE K CONCRETE CURB & GUTTER NO SCALE

NOTE: PARABET SECTION BY A RESIDE IN ACCORDANCE WITH THE COORDINATE WITH THE PROPERTY AND PROCESSIONATE WITH THE PARABET SECTION

NOTES:

1) RAIN GARDEN AREAS SHALL BE PROTECTED FROM CONSTRUCTION TRAFFIC AND SCARIFIED AFTER GRADING OPERATIONS ARE COMPLETE.

2) IF EXISTING UNDERLYING SOILS ARE POORLY DRAINED, CONTACT ENGINEER.

RAIN GARDEN DETAIL

TYPICAL SILT FENCE INSTALLATION NO SCALE