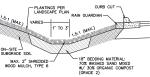

TYPE K CONCRETE CURB & GUTTER NO SCALE

NOTE: PARABET SECTION BY A RESIDE IN ACCORDANCE WITH THE COORDINATE WITH THE PROPERTY AND PROCESSIONATE WITH THE PARABET SECTION

NOTES:

1) RAIN GARDEN AREAS SHALL BE PROTECTED FROM CONSTRUCTION TRAFFIC AND SCARIFIED AFTER GRADING OPERATIONS ARE COMPLETE.

2) IF EXISTING UNDERLYING SOILS ARE POORLY DRAINED, CONTACT ENGINEER.

RAIN GARDEN DETAIL

TYPICAL SILT FENCE INSTALLATION NO SCALE