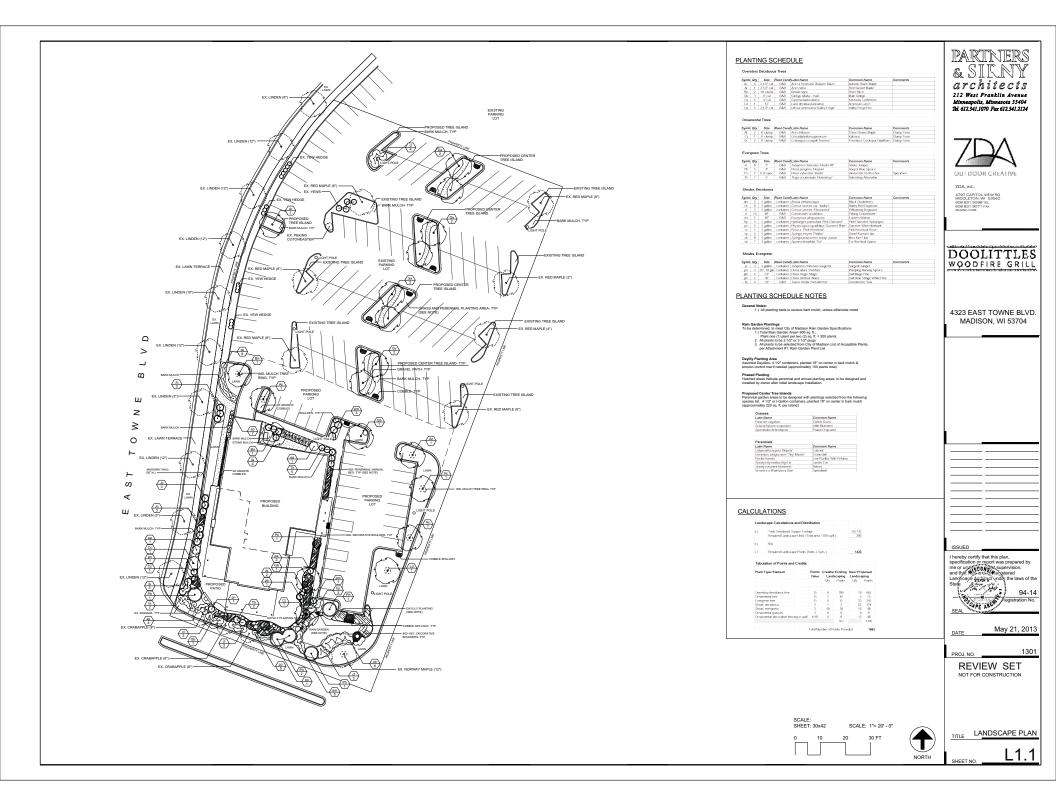

## NOTES:

- 1. BASE PLAN USED IS TOPOGRAPHIC SURVEY PREPARED BY VIERBICHER, INC.
- ALL EXISTING UTILITIES LOCATIONS AND ELEVATIONS SHOWN ARE APPROXIMATE ONLY.
  CONTRACTOR SHALL CONFIRM ALL LOCATIONS AND ELEVATIONS PRIOR TO CONSTRUCTION.
  CONTRACTOR SHALL CALL DIGGERS HOTLINE PRIOR TO ANY EXCAVATION WORK.
- ALL CONSTRUCTION SHALL CONFORM TO THE MOST RESTRICTIVE OF THE PROJECT SPECIFICATIONS, THE STANDARD SPECIFICATIONS OF THE CITY OF MADISON AND THE LATEST EDITION OF THE WISCONSIN DOT STANDARD SPECIFICATIONS FOR CONSTRUCTION.
- THE FOLLOWING SEQUENCE SHALL BE FOLLOWED FOR THE EROSION AND SEDIMENT CONTROL DURING THE SITE DEVELOPMENT PROCESS:
  - A. INSTALL SILT FENCE, INLET PROTECTION AND ROCK LOGS AS SHOWN.
    B. PERFORM SITE REMOVALS, GRADING, EXCAVATION AND EMBANKMENT. MULCH
  - ALL DISTURBED AREAS OUTSIDE OF PROPOSED PAVEMENT AND BUILDING AREAS WITHIN 72 HOURS OF THIS WORK.
  - C. INSTALL CONCRETE CURBS AND BITUMINOUS PAVEMENT.
  - D. BACKFILL BEHIND CURBS AND RESTORE GREEN AREAS PER LANDSCAPE PLAN.
  - E. INSPECT EROSION AND SEDIMENT CONTROL DEVICES AFTER EVERY 1/4" RAINFALL EVENT. CLEAN AND MAINTAIN THESE DEVICES AS NEEDED.

TYPE K CONCRETE CURB & GUTTER NO SCALE

NOTE: PARABET SECTION BY A RESIDE IN ACCORDANCE WITH THE COORDINATE WITH THE PROPERTY AND PROCESSIONATE WITH THE PARABET SECTION

NOTES:

1) RAIN GARDEN AREAS SHALL BE PROTECTED FROM CONSTRUCTION TRAFFIC AND SCARIFIED AFTER GRADING OPERATIONS ARE COMPLETE.

2) IF EXISTING UNDERLYING SOILS ARE POORLY DRAINED, CONTACT ENGINEER.

RAIN GARDEN DETAIL

TYPICAL SILT FENCE INSTALLATION NO SCALE