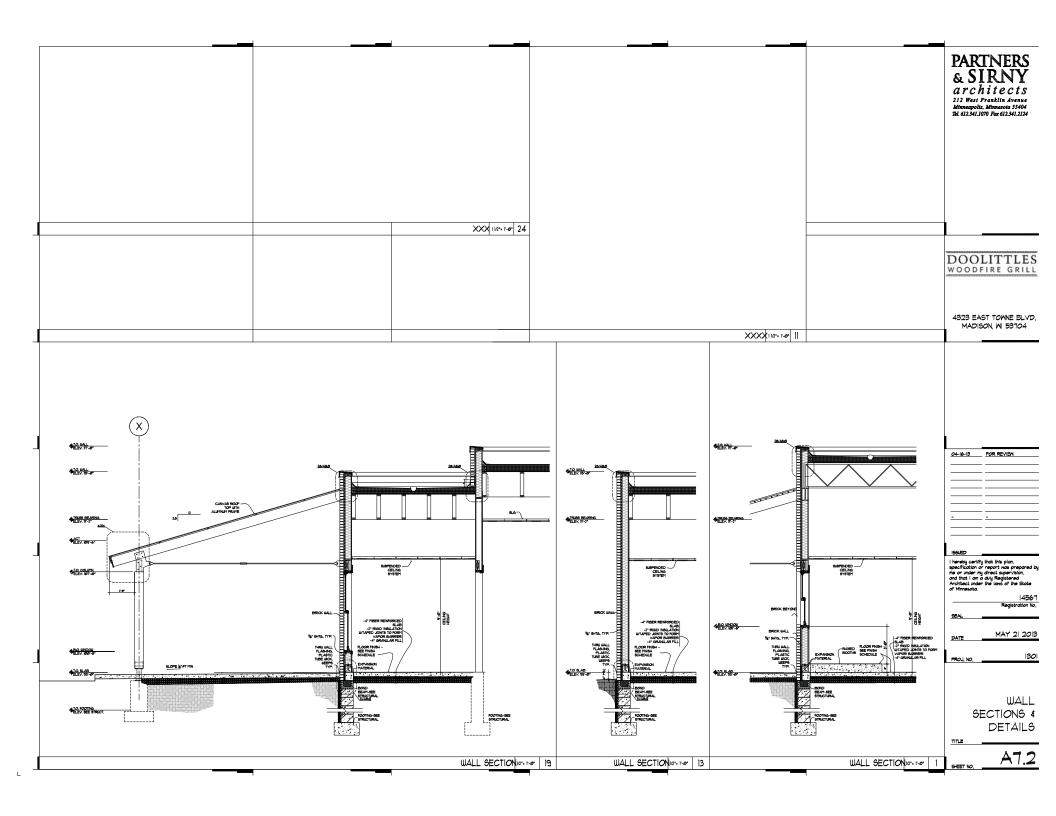

prepared by the or vider my direct supervision, and that I am duly Registered Artificat under the land of the State of Moreauth.

Registration No.

Registration No.

PATE MAY 21 2013

PROJ NO. 1801

EXTERIOR ELEVATIONS COLOR

WEST ELEVATION MANNE 1

A5.0



MEST ELEVATION

3/16"= 1'-0" 1





DOOLITTLES WOODFIRE GRILL

4323 EAST TOWNE BLVD. MADISON, WI 53704

SOUTH ELEVATION 300-10 1

TELEVICONE
GLAPICIO SE CHI

TELEVICONE
GLAPICIO SE CHI

TELEVICONE

04-16-13 FOR REVIEW

I hereby certify that this plan, specification or report was prepared by me or under my direct supervision, and that I am a disk resistence. Architect under the land of the state of Minestin.

14567 Registration No.

DATE MAY 21 2013

FRO1 NO. 130

EXTERIOR ELEVATIONS COLOR

7173

NORTH ELEVATION 180-1-0 1

A5.I























SCALE: 1"=20'

## NOTES:

- 1. BASE PLAN USED IS TOPOGRAPHIC SURVEY PREPARED BY VIERBICHER, INC.
- ALL EXISTING UTILITIES LOCATIONS AND ELEVATIONS SHOWN ARE APPROXIMATE ONLY.
  CONTRACTOR SHALL CONFIRM ALL LOCATIONS AND ELEVATIONS PRIOR TO CONSTRUCTION.
  CONTRACTOR SHALL CALL DIGGERS HOTLINE PRIOR TO ANY EXCAVATION WORK.
- ALL CONSTRUCTION SHALL CONFORM TO THE MOST RESTRICTIVE OF THE PROJECT SPECIFICATIONS, THE STANDARD SPECIFICATIONS OF THE CITY OF MADISON AND THE LATEST EDITION OF THE WISCONSIN DOT STANDARD SPECIFICATIONS FOR CONSTRUCTION.
- THE FOLLOWING SEQUENCE SHALL BE FOLLOWED FOR THE EROSION AND SEDIMENT CONTROL DURING THE SITE DEVELOPMENT PROCESS:
  - A. INSTALL SILT FENCE, INLET PROTECTION AND ROCK LOGS AS SHOWN.
    B. PERFORM SITE REMOVALS, GRADING, EXCAVATION AN