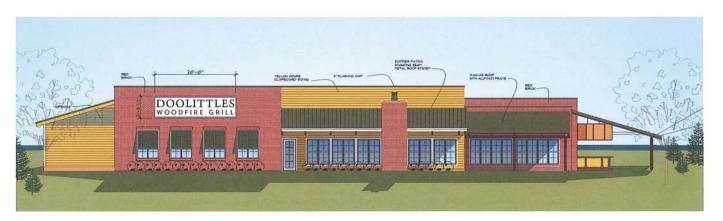

WEST ELEVATION

**EAST ELEVATION** 

945 Pierce Butler Route, St. Paul, MN 55104 651.488.6711 + 800.998.8901

CLIENT:

## DOOLITTLES WOODFIRE GRILL

MADISON, WI

SIGN TYPE:

FACE LIT WALL SIGN