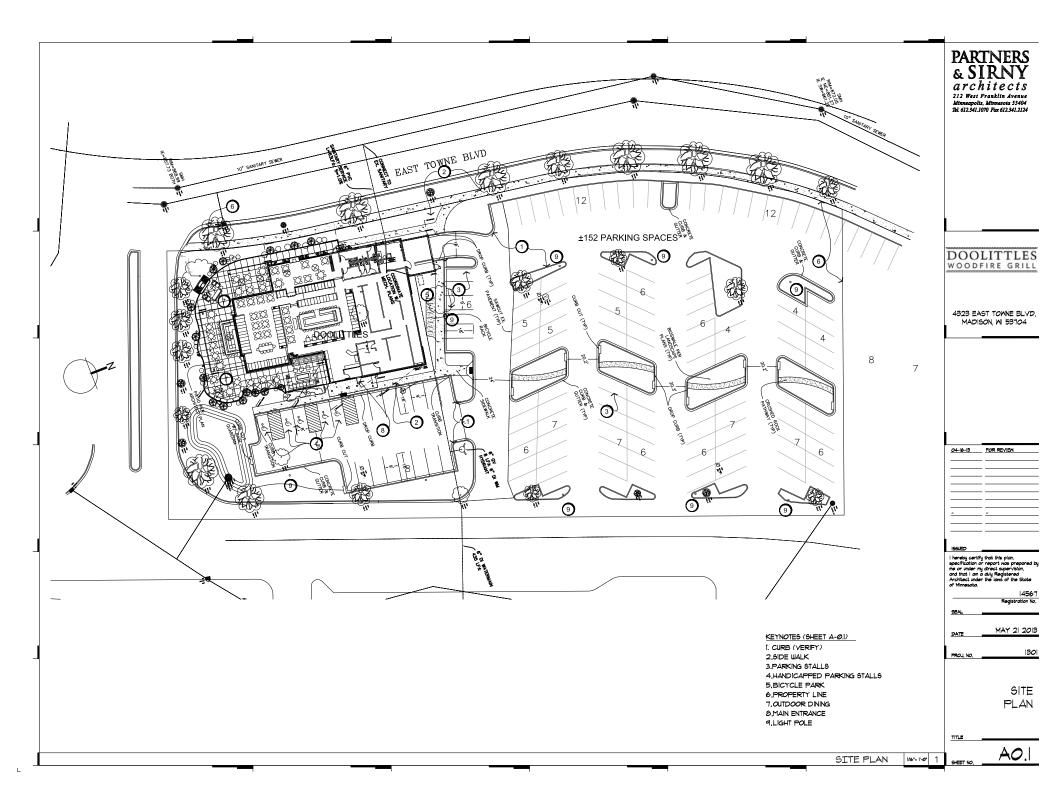

DOOLITTLES WOODFIRE GRILL

4323 EAST TOWNE BLVD. MADISON, WI 53T04



EAST ELEVATION NO. 10 1



IDEAD

I herein, carrily that this plan.
I herein, darrily that this plan, and a substitution of report and prepared by the or vider my direct supervision, and that I am duly Registered Artificat under the land of the State of Moreauth.

Registration No.

Registration No.

PATE MAY 21 2013

PROJ NO. 1801

EXTERIOR ELEVATIONS COLOR

WEST ELEVATION MANNE 1

A5.0



MEST ELEVATION

3/16"= 1'-0" 1





DOOLITTLES WOODFIRE GRILL

4323 EAST TOWNE BLVD. MADISON, WI 53704

SOUTH ELEVATION 300-10 1

TELEVICONE
GLAPICIO SE CHI

TELEVICONE
GLAPICIO SE CHI

TELEVICONE

04-16-13 FOR REVIEW

I hereby certify that this plan, specification or report was prepared by me or under my direct supervision