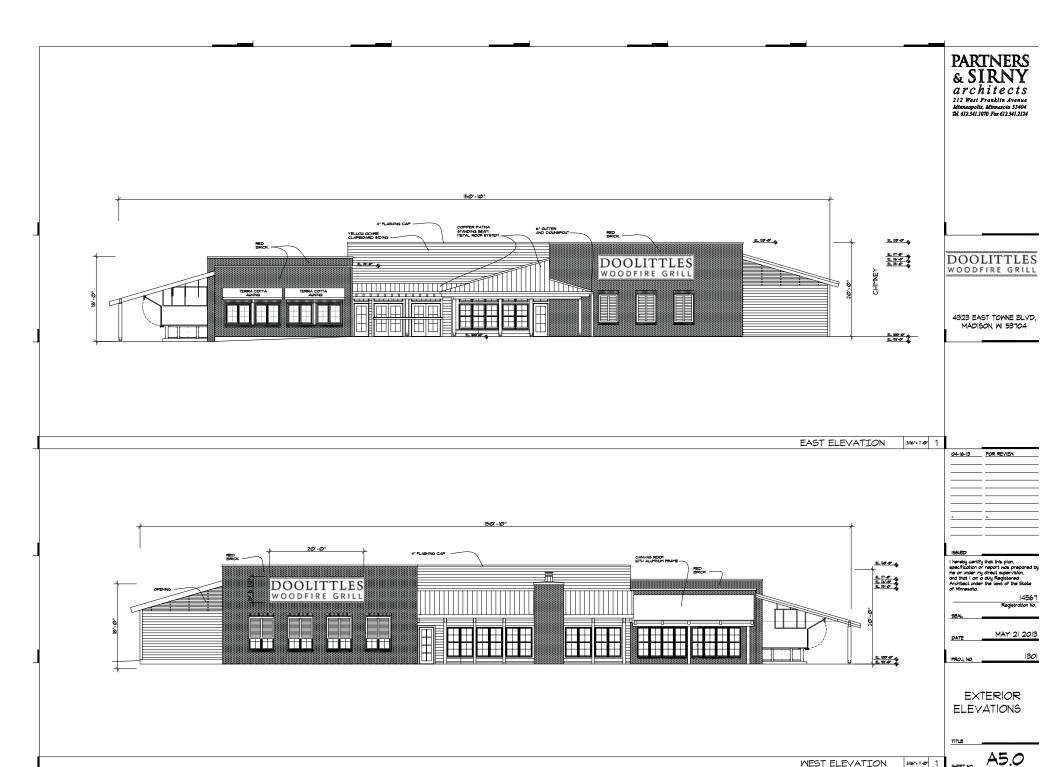

DOOLITTLES WOODFIRE GRILL

4323 EAST TOWNE BLVD. MADISON, WI 53T04

EAST ELEVATION NO. 10 1

IDEAD

I herein, carrily that this plan.
I herein, darrily that this plan, and a substitution of report and prepared by the or vider my direct supervision, and that I am duly Registered Artificat under the land of the State of Moreauth.

3/16"= 1'-0" 1

DOOLITTLES WOODFIRE GRILL

4323 EAST TOWNE BLVD. MADISON, WI 53704

SOUTH ELEVATION 300-10 1

TELEVICONE
GLAPICIO SE CHI

TELEVICONE
GLAPICIO SE CHI

TELEVICONE

04-16-13 FOR REVIEW