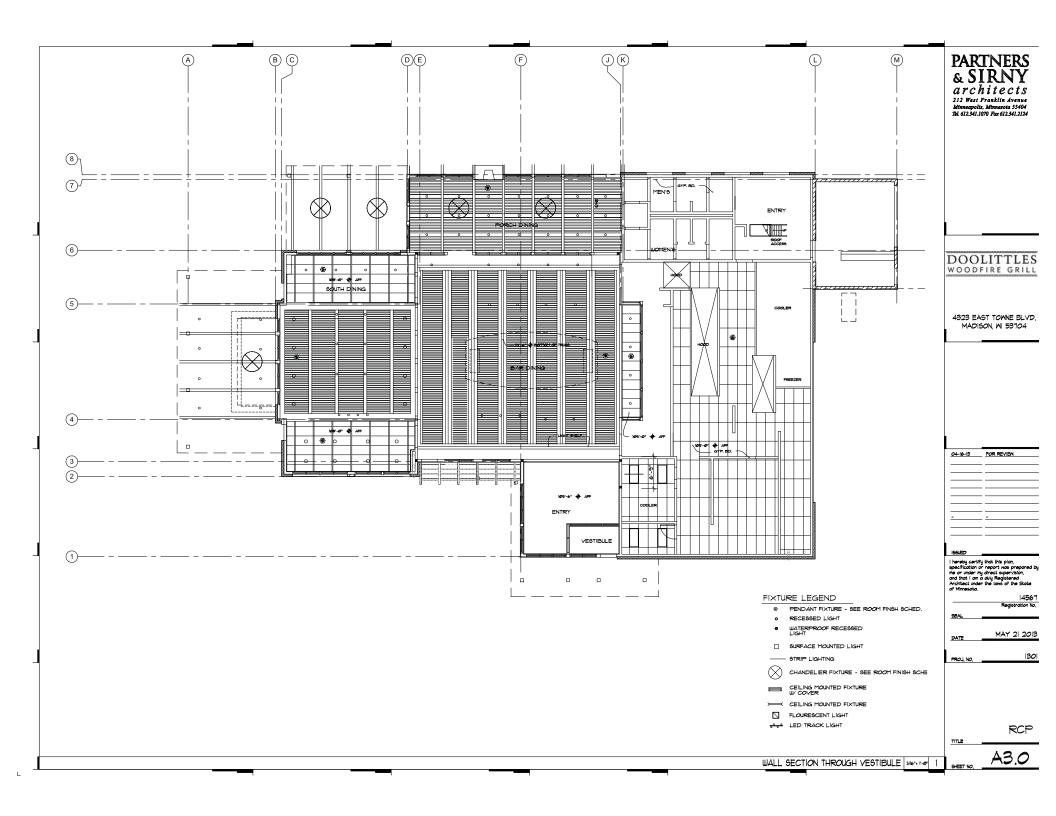

DOOLITTLES WOODFIRE GRILL

4323 EAST TOWNE BLVD. MADISON, WI 53T04

EAST ELEVATION NO. 10 1

IDEAD

I herein, carrily that this plan.
I herein, darrily that this plan, and a substitution of report and prepared by the or vider my direct supervision, and that I am duly Registered Artificat under the land of the State of Moreauth.

Registration No.

Registration No.

PATE MAY 21 2013

PROJ NO. 1801

EXTERIOR ELEVATIONS COLOR

WEST ELEVATION MANNE 1

A5.0

MEST ELEVATION