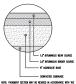

TYPE K CONCRETE CURB & GUTTER NO SCALE

NOTE: PARABET SECTION BY A RESIDE IN ACCORDANCE WITH THE COORDINATE WITH THE PROPERTY AND PROCESSIONATE WITH THE PARABET SECTION

NOTES:

1) RAIN GARDEN AREAS SHALL BE PROTECTED FROM CONSTRUCTION TRAFFIC AND SCARIFIED AFTER GRADING OPERATIONS ARE COMPLETE.