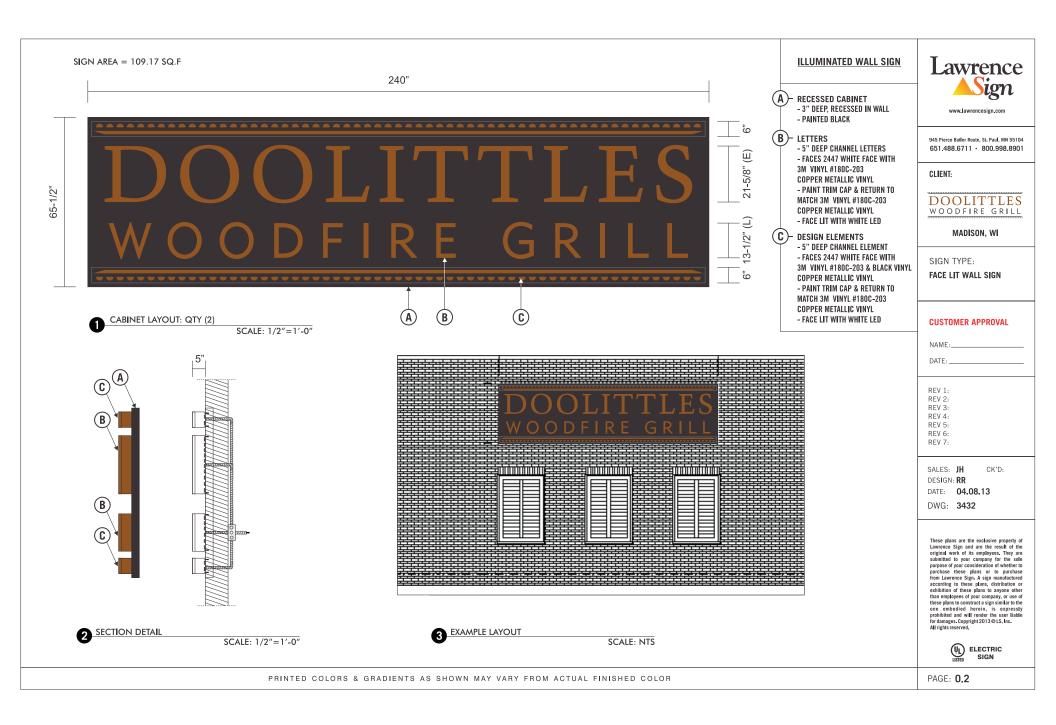

WEST ELEVATION

**EAST ELEVATION** 

945 Pierce Butler Route, St. Paul, MN 55104 651.488.6711 + 800.998.8901

CLIENT:

## DOOLITTLES WOODFIRE GRILL

MADISON, WI

SIGN TYPE:

FACE LIT WALL SIGN

## **CUSTOMER APPROVAL**

NAME:

REV 1: 05.20.13 VF REV 2:

REV 3: REV 4:

DATE: \_

REV 5: REV 6:

REV 7:

SALES: JH CK'D:

DESIGN: RR

DATE: **04.08.13** 

DWG: 3432

These plans are the exclusive property of Lawrence Sign and are the result of the original work of its employees. They are submitted to your company for the sole purpose of your consideration of whether to purchase these plans or to purchase from Lawrence Sign. A sign manufactured according to these plans to anyone other than employees of your company, or use of which the plans to anyone other than employees of your company, or use of which the plans to anyone other than employees of your company, or use of which they have been plans to anyone other than employees of your company, or use of the plans to anyone other than one embodied herein, its expressly prohibited and will render the user liable for damages. Copyright 2013 @ LS, Inc. All rights reserved.

UL ELECTRIC SIGN