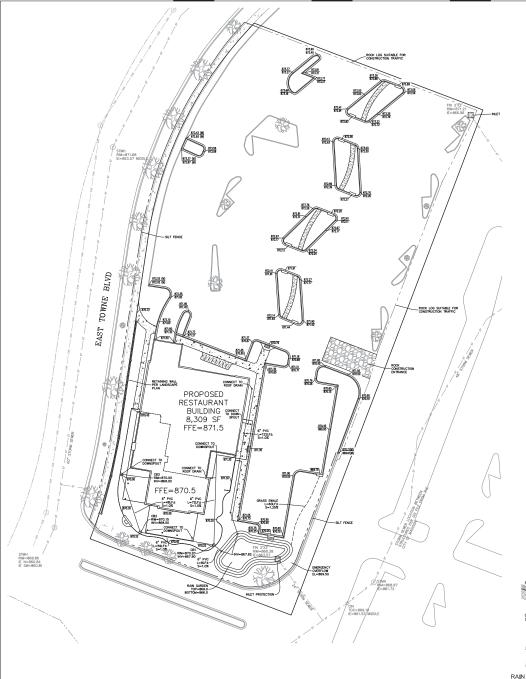

## NOTES:

- 1. BASE PLAN USED IS TOPOGRAPHIC SURVEY PREPARED BY VIERBICHER, INC.
- ALL EXISTING UTILITIES LOCATIONS AND ELEVATIONS SHOWN ARE APPROXIMATE ONLY.
  CONTRACTOR SHALL CONFIRM ALL LOCATIONS AND ELEVATIONS PRIOR TO CONSTRUCTION.
  CONTRACTOR SHALL CALL DIGGERS HOTLINE PRIOR TO ANY EXCAVATION WORK.
- ALL CONSTRUCTION SHALL CONFORM TO THE MOST RESTRICTIVE OF THE PROJECT SPECIFICATIONS, THE STANDARD SPECIFICATIONS OF THE CITY OF MADISON AND THE LATEST EDITION OF THE WISCONSIN DOT STANDARD SPECIFICATIONS FOR CONSTRUCTION.
- THE FOLLOWING SEQUENCE SHALL BE FOLLOWED FOR THE EROSION AND SEDIMENT CONTROL DURING THE SITE DEVELOPMENT PROCESS:
  - A. INSTALL SILT FENCE, INLET PROTECTION AND ROCK LOGS AS SHOWN.
    B. PERFORM SITE REMOVALS, GRADING, EXCAVATION AND EMBANKMENT. MULCH
  - ALL DISTURBED AREAS OUTSIDE OF PROPOSED PAVEMENT AND BUILDING AREAS WITHIN 72 HOURS OF THIS WORK.
  - C. INSTALL CONCRETE CURBS AND BITUMINOUS PAVEMENT.
  - D. BACKFILL BEHIND CURBS AND RESTORE GREEN AREAS PER LANDSCAPE PLAN.
  - E. INSPECT EROSION AND SEDIMENT CONTROL DEVICES AFTER EVERY 1/4" RAINFALL EVENT. CLEAN AND MAINTAIN THESE DEVICES AS NEEDED.

TYPE K CONCRETE CURB & GUTTER NO SCALE

NOTE: PARABET SECTION BY A RESIDE IN ACCORDANCE WITH THE COORDINATE WITH THE PROPERTY AND PROCESSIONATE WITH THE PARABET SECTION

NOTES:

1) RAIN GARDEN AREAS SHALL BE PROTECTED FROM CONSTRUCTION TRAFFIC AND SCARIFIED AFTER GRADING OPERATIONS ARE COMPLETE.

2) IF EXISTING UNDERLYING SOILS ARE POORLY DRAINED, CONTACT ENGINEER.

RAIN GARDEN DETAIL

TYPICAL SILT FENCE INSTALLATION NO SCALE

MAY 21, 2013

DATE 13-107

**REVIEW SET** 

NOT FOR CONSTRUCTION

GRADING, DRAINAGE AND ESC PLAN

SIGN PACKAGE

04.08.13

MADISON, WI