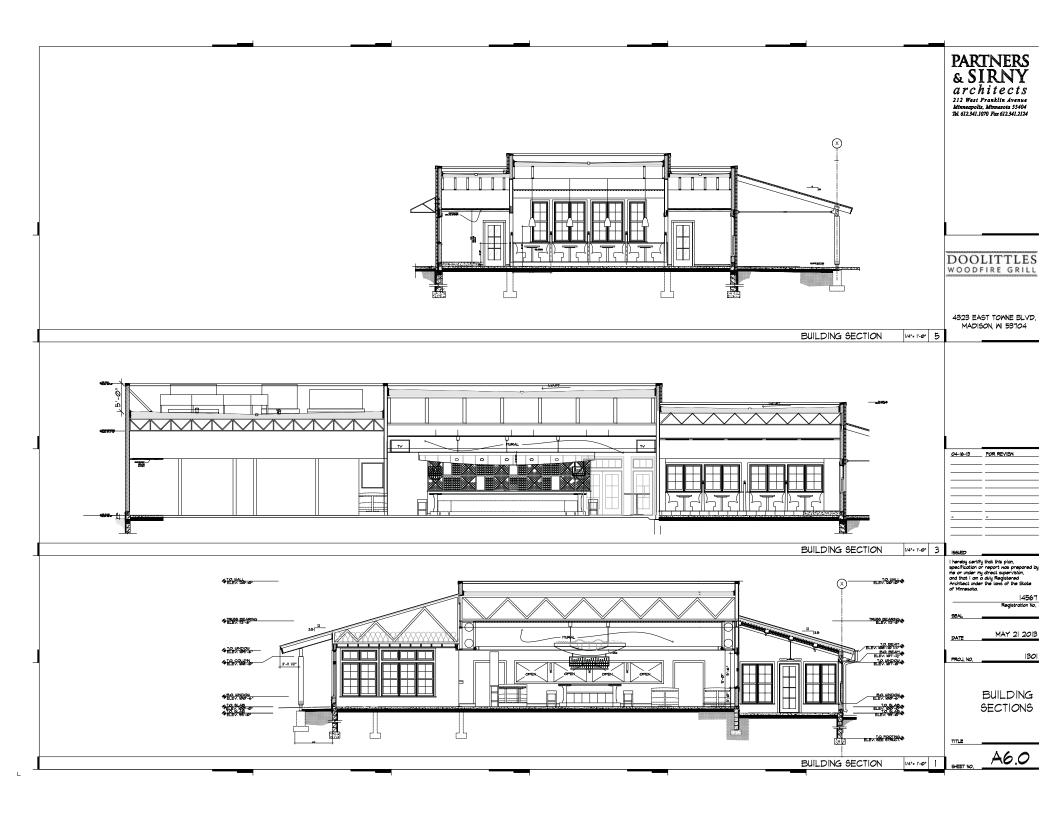

t and prepared by the or vider my direct supervision, and that I am duly Registered Artificat under the land of the State of Moreauth.

Registration No.

Registration No.

PATE MAY 21 2013

PROJ NO. 1801

EXTERIOR ELEVATIONS COLOR

WEST ELEVATION MANNE 1

A5.0



MEST ELEVATION

3/16"= 1'-0" 1





DOOLITTLES WOODFIRE GRILL

4323 EAST TOWNE BLVD. MADISON, WI 53704

SOUTH ELEVATION 300-10 1

TELEVICONE
GLAPICIO SE CHI

TELEVICONE
GLAPICIO SE CHI

TELEVICONE

04-16-13 FOR REVIEW

I hereby certify that this plan, specification or report was prepared by me or under my direct supervision, and that I am a disk resistence. Architect under the land of the state of Minestin.

14567 Registration No.

DATE MAY 21 2013

FRO1 NO. 130

EXTERIOR ELEVATIONS COLOR

7173

NORTH ELEVATION 180-1-0 1

A5.I























SCALE: 1"=20'

## NOTES:

- 1. BASE PLAN USED IS TOPOGRAPHIC SURVEY PREPARED BY VIERBICHER, INC.
- ALL EXISTING UTILITIES LOCATIONS AND ELEVATIONS SHOWN ARE APPROXIMATE ONLY.
  CONTRACTOR SHALL CONFIRM ALL LOCATIONS AND ELEVATIONS PRIOR TO CONSTRUCTION.
  CONTRACTOR SHALL CALL DIGGERS HOTLINE PRIOR TO ANY EXCAVATION WORK.
- ALL CONSTRUCTION SHALL CONFORM TO THE MOST RESTRICTIVE OF THE PROJECT SPECIFICATIONS, THE STANDARD SPECIFICATIONS OF THE CITY OF MADISON AND THE LATEST EDITION OF THE WISCONSIN DOT STANDARD SPECIFICATIONS FOR CONSTRUCTION.
- THE FOLLOWING SEQUENCE SHALL BE FOLLOWED FOR THE EROSION AND SEDIMENT CONTROL DURING THE SITE DEVELOPMENT PROCESS:
  - A. INSTALL SILT FENCE, INLET PROTECTION AND ROCK LOGS AS SHOWN.
    B. PERFORM SITE REMOVALS, GRADING, EXCAVAT