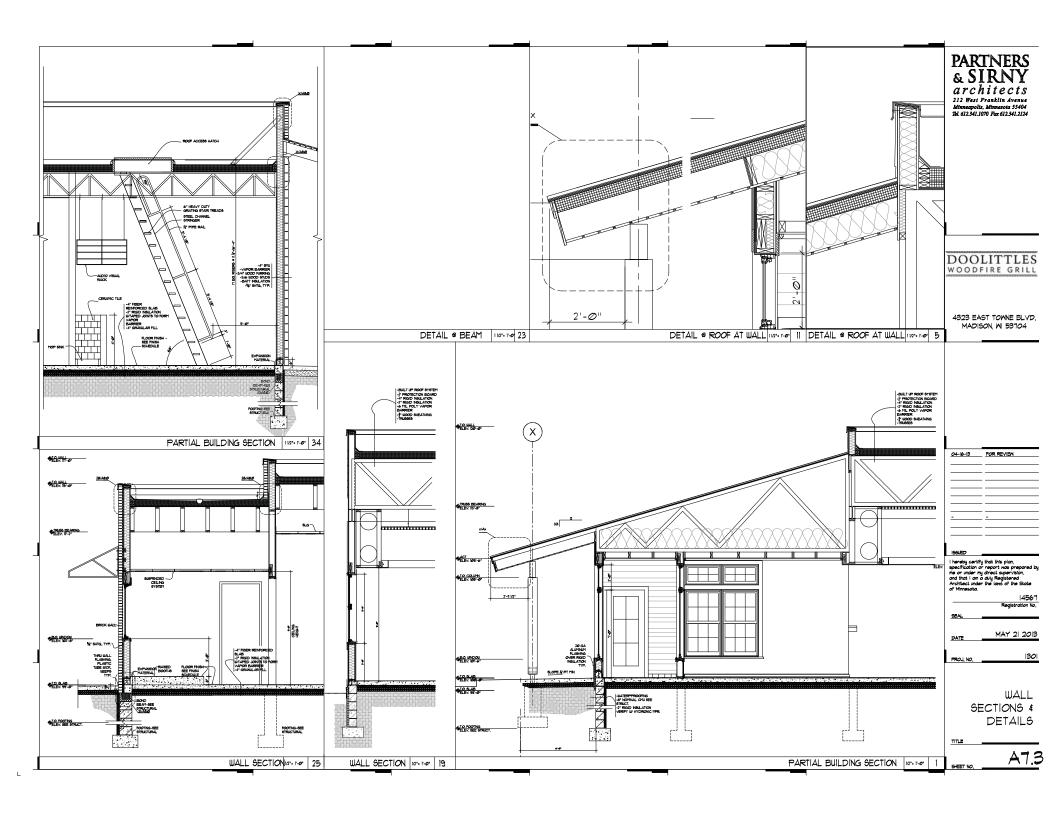

epared by the or vider my direct supervision, and that I am duly Registered Artificat under the land of the State of Moreauth.

Registration No.

Registration No.

PATE MAY 21 2013

PROJ NO. 1801

EXTERIOR ELEVATIONS COLOR

WEST ELEVATION MANNE 1

A5.0



MEST ELEVATION

3/16"= 1'-0" 1





DOOLITTLES WOODFIRE GRILL

4323 EAST TOWNE BLVD. MADISON, WI 53704

SOUTH ELEVATION 300-10 1

TELEVICONE
GLAPICIO SE CHI

TELEVICONE
GLAPICIO SE CHI

TELEVICONE

04-16-13 FOR REVIEW

I hereby certify that this plan, specification or report was prepared by me or under my direct supervision, and that I am a disk resistence. Architect under the land of the state of Minestin.

14567 Registration No.

DATE MAY 21 2013

FRO1 NO. 130

EXTERIOR ELEVATIONS COLOR

7173

NORTH ELEVATION 180-1-0 1

A5.I























SCALE: 1"=20'

## NOTES:

- 1. BASE PLAN USED IS TOPOGRAPHIC SURVEY PREPARED BY VIERBICHER, INC.
- ALL EXISTING UTILITIES LOCATIONS AND ELEVATIONS SHOWN ARE APPROXIMATE ONLY.
  CONTRACTOR SHALL CONFIRM ALL LOCATIONS AND ELEVATIONS PRIOR TO CONSTRUCTION.
  CONTRACTOR SHALL CALL DIGGERS HOTLINE PRIOR TO ANY EXCAVATION WORK.
- ALL CONSTRUCTION SHALL CONFORM TO THE MOST RESTRICTIVE OF THE PROJECT SPECIFICATIONS, THE STANDARD SPECIFICATIONS OF THE CITY OF MADISON AND THE LATEST EDITION OF THE WISCONSIN DOT STANDARD SPECIFICATIONS FOR CONSTRUCTION.
- THE FOLLOWING SEQUENCE SHALL BE FOLLOWED FOR THE EROSION AND SEDIMENT CONTROL DURING THE SITE DEVELOPMENT PROCESS:
  - A. INSTALL SILT FENCE, INLET PROTECTION AND ROCK LOGS AS SHOWN.
    B. PERFORM SITE REMOVALS, GRADING, EXCAVATION AND