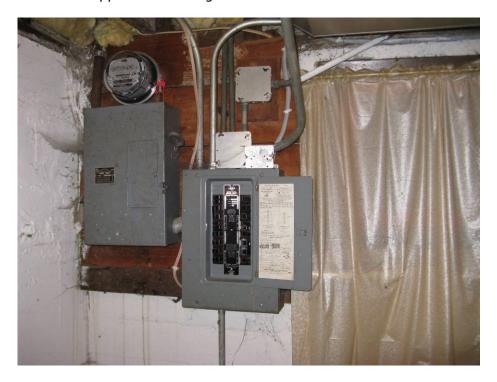

4817 Existing electrical service. Water damage observed on foundation wall

4817 Existing furnace and water heater

4817 Floor joist as visible from basement. Water damage was observed

4817 Asbestos floor tile in basement