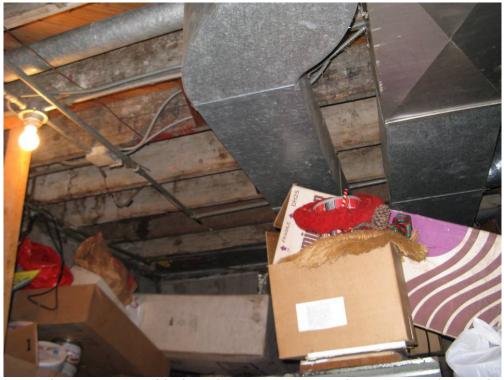

4817 Existing electrical service. Water damage observed on foundation wall

4817 Existing furnace and water heater

4817 Floor joist as visible from basement. Water damage was observed

4817 Asbestos floor tile in basement