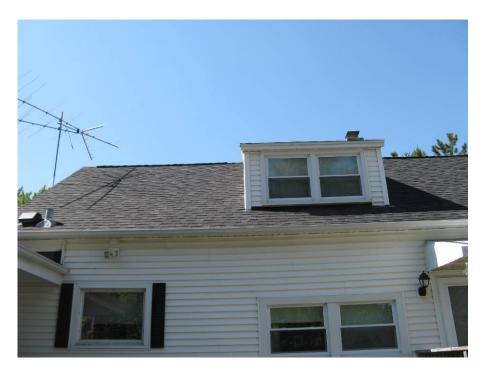

4817 North elevation of garage

4817 Southwest corner of house. Evidence observed of wall structure bending

4817 West property line. Pacific Cycle is visible from backyard

4817 Roof appears to be in good condition