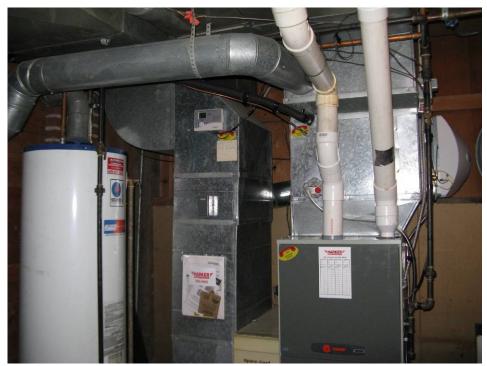

4817 Existing electrical service. Water damage observed on foundation wall

4817 Existing furnace and water heater

4817 Floor joist as visible from basement. Water damage was observed

4817 Asbestos floor tile in basement