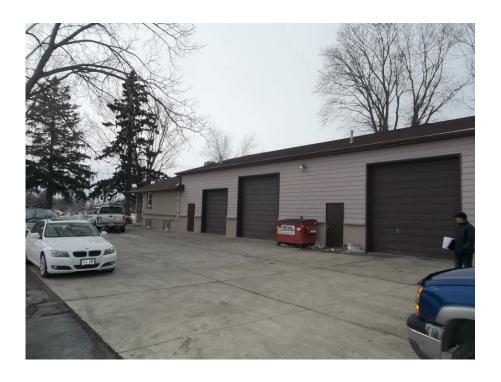

## 4906 Femrite Drive Partial Demolition of Existing Building Photos and Assessment

The following photos document the existing building and site area to be demolished. The existing building has a one story office area with basement that is approximately 1,260 square feet. The area of demolition will be the office area upper level only. The basement area shall remain. The remainder of the existing building is warehouse space at approximately 3,360 square feet, for a total existing building size of approximately 4,620 square feet. The building is constructed out of conventional wood stud framing and pitched wood roof trusses. The age of the building is estimated at 60 to 70 years old.

Kitchenette Area Interior of Building

Basement Area Interior of Building

Basement Area Interior of Building

Warehouse Area Interior of Building

Warehouse Area Interior of Building