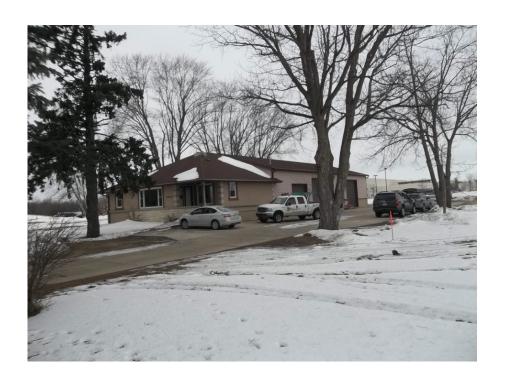

## 4906 Femrite Drive Partial Demolition of Existing Building Photos and Assessment

The following photos document the existing building and site area to be demolished. The existing building has a one story office area with basement that is approximately 1,260 square feet. The area of demolition will be the office area upper level only. The basement area shall remain. The remainder of the existing building is warehouse space at approximately 3,360 square feet, for a total existing building size of approximately 4,620 square feet. The building is constructed out of conventional wood stud framing and pitched wood roof trusses. The age of the building is estimated at 60 to 70 years old.

SW Corner of Site to Building

SE Corner of Site to Building

NE Site to the Building

NE Site to Building

NW Site to the Building

Office Area Interior of Building

Office Area Interior of Building

Bathroom Interior of Building