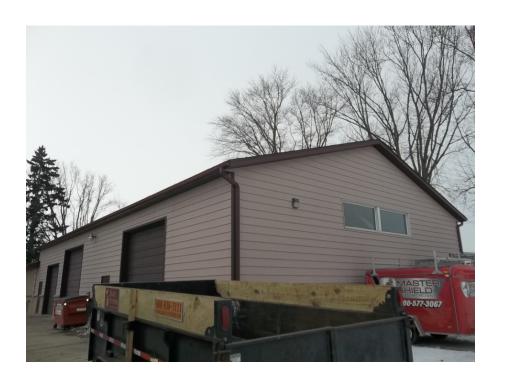

## 4906 Femrite Drive Partial Demolition of Existing Building Photos and Assessment

The following photos document the existing building and site area to be demolished. The existing building has a one story office area with basement that is approximately 1,260 square feet. The area of demolition will be the office area upper level only. The basement area shall remain. The remainder of the existing building is warehouse space at approximately 3,360 square feet, for a total existing building size of approximately 4,620 square feet. The building is constructed out of conventional wood stud framing and pitched wood roof trusses. The age of the building is estimated at 60 to 70 years old.

Kitchenette Area Interior of Building

Basement Area Interior of Building

Basement Area Interior of Building

Warehouse Area Interior of Building

Warehouse Area Interior of Building