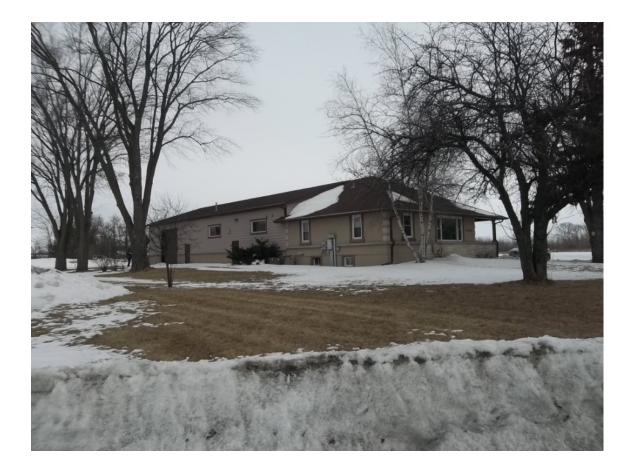

## 4906 Femrite Drive Partial Demolition of Existing Building Photos and Assessment

The following photos document the existing building and site area to be demolished. The existing building has a one story office area with basement that is approximately 1,260 square feet. The area of demolition will be the office area upper level only. The basement area shall remain. The remainder of the existing building is warehouse space at approximately 3,360 square feet, for a total existing building size of approximately 4,620 square feet. The building is constructed out of conventional wood stud framing and pitched wood roof trusses. The age of the building is estimated at 60 to 70 years old.

SW Corner of Site to Building

SE Corner of Site to Building

NE Site to the Building

NE Site to Building

NW Site to the Building

Office Area Interior of Building

Office Area Interior of Building

Bathroom Interior of Building