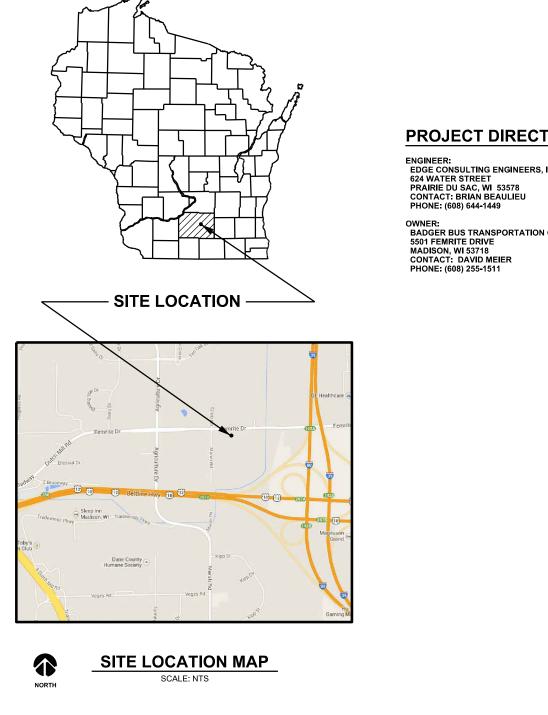

## **AUGUST 2014**

| PROJECT DIRECTORY:                                                                                                                                                                        | PROJECT INFO:                                                                                                                                                                                                                                                                                                                                                                                                                                                                                                     | SHEET                   | SHEET INDEX          |  |
|-------------------------------------------------------------------------------------------------------------------------------------------------------------------------------------------|-------------------------------------------------------------------------------------------------------------------------------------------------------------------------------------------------------------------------------------------------------------------------------------------------------------------------------------------------------------------------------------------------------------------------------------------------------------------------------------------------------------------|-------------------------|----------------------|--|
| ENGINEER:<br>EDGE CONSULTING ENGINEERS, INC.<br>624 WATER STREET                                                                                                                          | SITE LOCATION:<br>5517 FEMRITE DRIVE<br>MADISON, WI 53718                                                                                                                                                                                                                                                                                                                                                                                                                                                         | <u>NO.:</u>             | PAGE                 |  |
| PRAIRIE DU SAC, WI 53578<br>CONTACT: BRIAN BEAULIEU<br>PHONE: BADGER BUS TRANSPORTATION GROUP<br>5501 FEMRITE DRIVE<br>MADISON, WI 53718<br>CONTACT: DAVID MEIER<br>PHONE: (608) 255-1511 | PLSS LOCATION:<br>SW 1/4 OF THE SW 1/4,<br>SEC 23, T7N, R10E,<br>CITY OF MADISON,<br>DANE COUNTY,<br>WISCONSIN<br>ZONING:<br>EXISTING - IL (INDUSTRIAL LIMITED)<br>PROPOSED - IL (INDUSTRIAL LIMITED)<br>PARCEL NO:<br>071023300941<br>PROJECT AREAS:<br>TOTAL PROPERTY AREA - 0,337 ACRES - 14,670 SF<br>TOTAL DISTURBED AREA - 12,500 SF<br>EXISTING IMPERVIOUS AREA - 3,700 SF<br>ADDITIONAL IMPERVIOUS AREA - 6,705 SF<br>TOTAL IMPERVIOUS AREA - 10,175 SF (69.4%)<br>TOTAL PERVIOUS AREA - 4,495 SF (30.6%) | G-001<br>C-101<br>C-102 | COVE<br>DEMO<br>SITE |  |