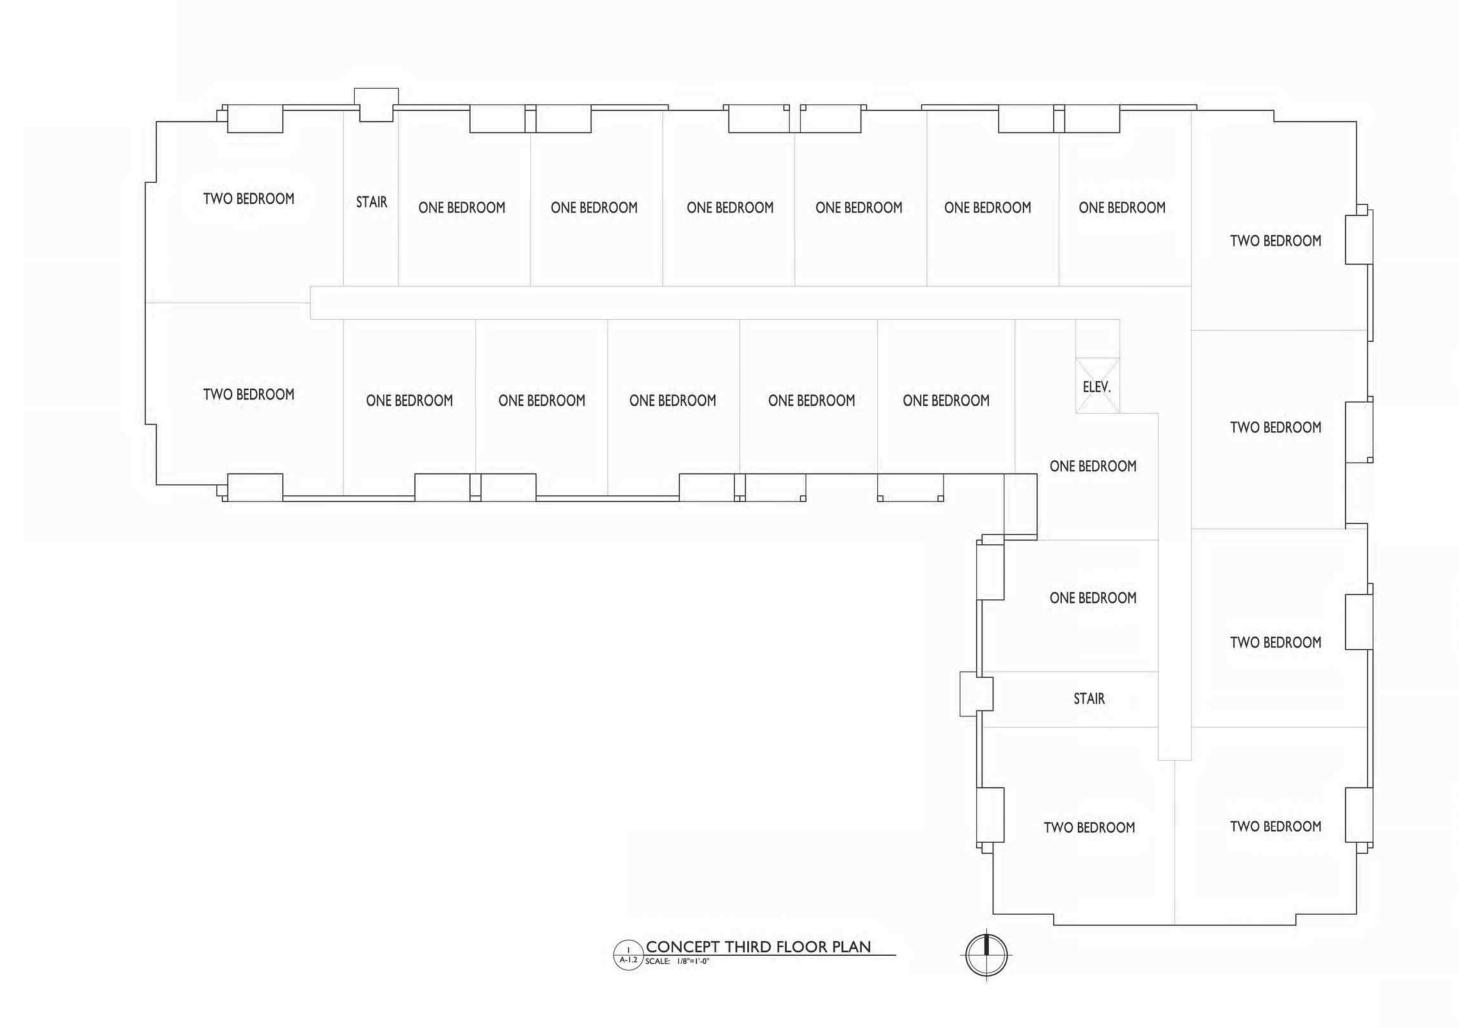

ISSUED Revised GDP - November 19, 2014

PROJECT TITLE
Oakbrook
Housing
Development

McKee Road, Madison
SHEET TITLE
Concept Floor
Plans - Building 2
- 31 Unit

SHEET NUMBER

A-1.5

PROJECT NO. 1355

CONCEPT THIRD FLOOR PLAN

A-1.5 SCALE: 1/8"=1'-0"

CONCEPT ELEVATION - NORTH

CONCEPT ELEVATION - EAST

A-2.1 SCALE: 1/8"=1'-0"

PROJECT TITLE
Oakbrook
Housing
Development

McKee Road, Madison
SHEET TITLE
Concept
Elevations Building I - 49
Unit