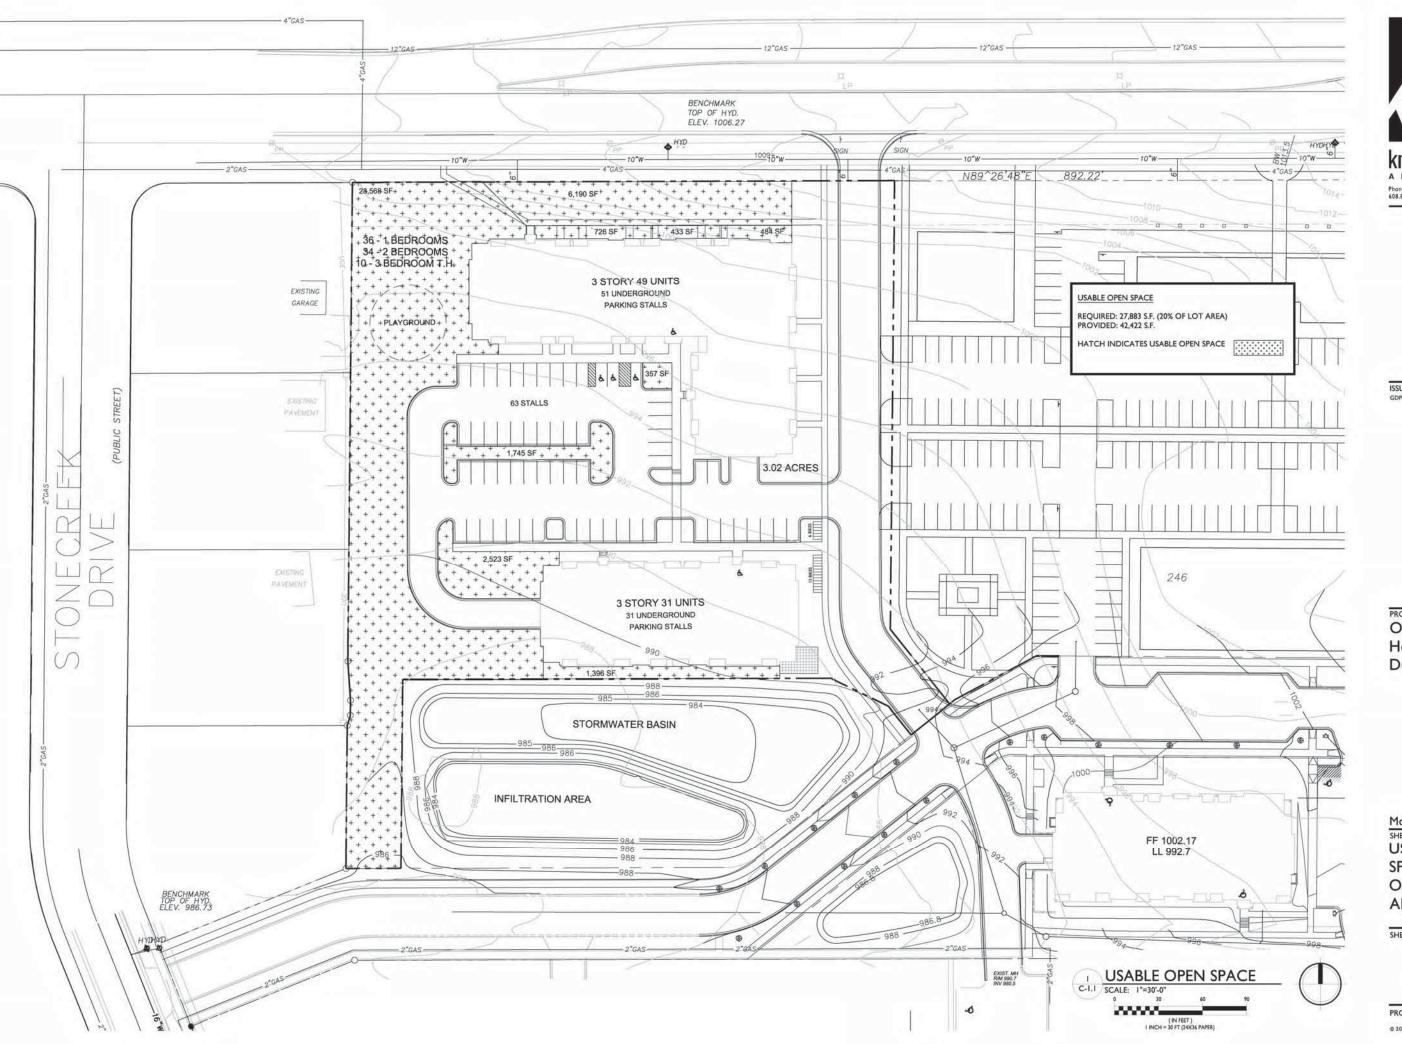

McKee Road, Madison
SHEET TITLE
SITE PLAN AREA OF
ALTERATION

SHEET NUMBER

C-1.1

PROJECT TITLE
Oakbrook
Housing
Development

McKee Road, Madison
SHEET TITLE
USABLE OPEN
SPACE - AREA
OF
ALTERATION

SHEET NUMBER

C-1.2

PROJECT TITLE
Oakbrook
Housing
Development

McKee Road, Madison
SHEET TITLE
LOT
COVERAGE AREA OF
ALTERATION

SHEET NUMBER

C-1.3

PROJECT TITLE
Oakbrook
Housing
Development

McKee Road, Madison
SHEET TITLE
ORIGINAL
GDP SITE PLAN

C-1.2

PROJECT TITLE
Oakbrook
Housing
Development

McKee Road, Madison
SHEET TITLE
LOT
COVERAGE AREA OF
ALTERATION

SHEET NUMBER

C-1.3

PROJECT TITLE
Oakbrook
Housing
Development

McKee Road, Madison SHEET TITLE SITE PLAN