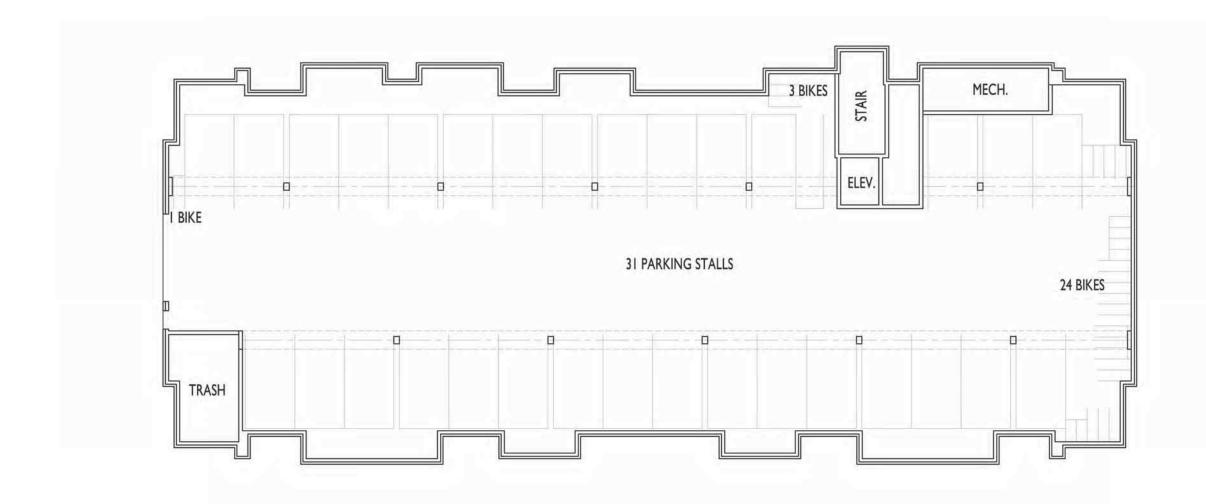

SHEET NUMBER

A-1.3

PROJECT NO. 1355

CONCEPT BASEMENT PLAN

SCALE: 1/8"=1'-0"

PROJECT TITLE
Oakbrook
Housing
Development

McKee Road, Madison
SHEET TITLE
Concept Floor
Plans - Building 2
- 31 Unit

SHEET NUMBER