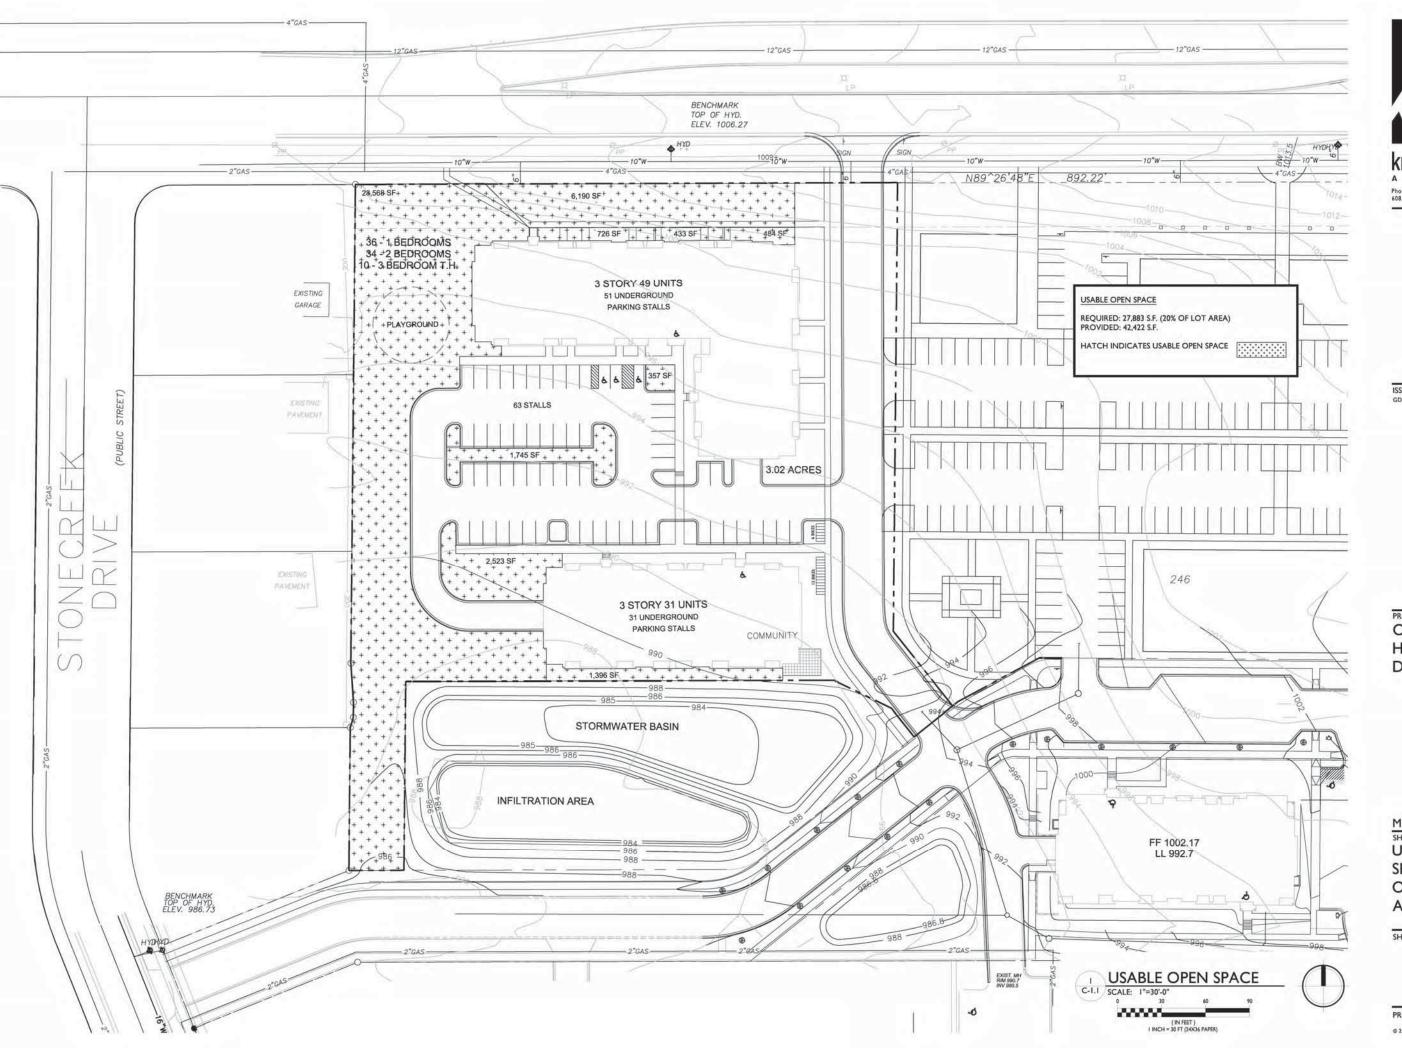

C-1.2

PROJECT TITLE
Oakbrook
Housing
Development

McKee Road, Madison
SHEET TITLE
LOT
COVERAGE AREA OF
ALTERATION

SHEET NUMBER

C-1.3

PROJECT TITLE
Oakbrook
Housing
Development

McKee Road, Madison
SHEET TITLE
ORIGINAL
GDP SITE PLAN