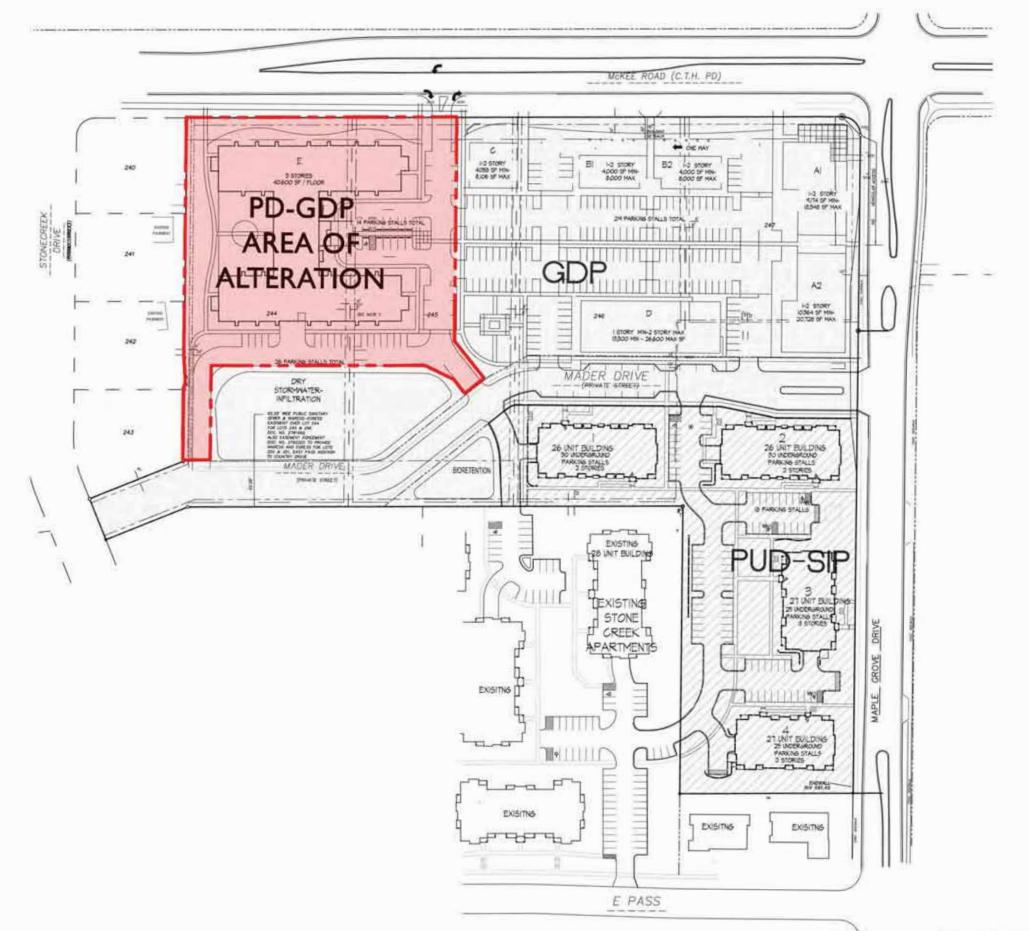

McKee Road, Madison
SHEET TITLE
SITE PLAN AREA OF
ALTERATION

SHEET NUMBER

C-1.1

PROJECT TITLE
Oakbrook
Housing
Development

McKee Road, Madison
SHEET TITLE
USABLE OPEN
SPACE - AREA
OF
ALTERATION

SHEET NUMBER