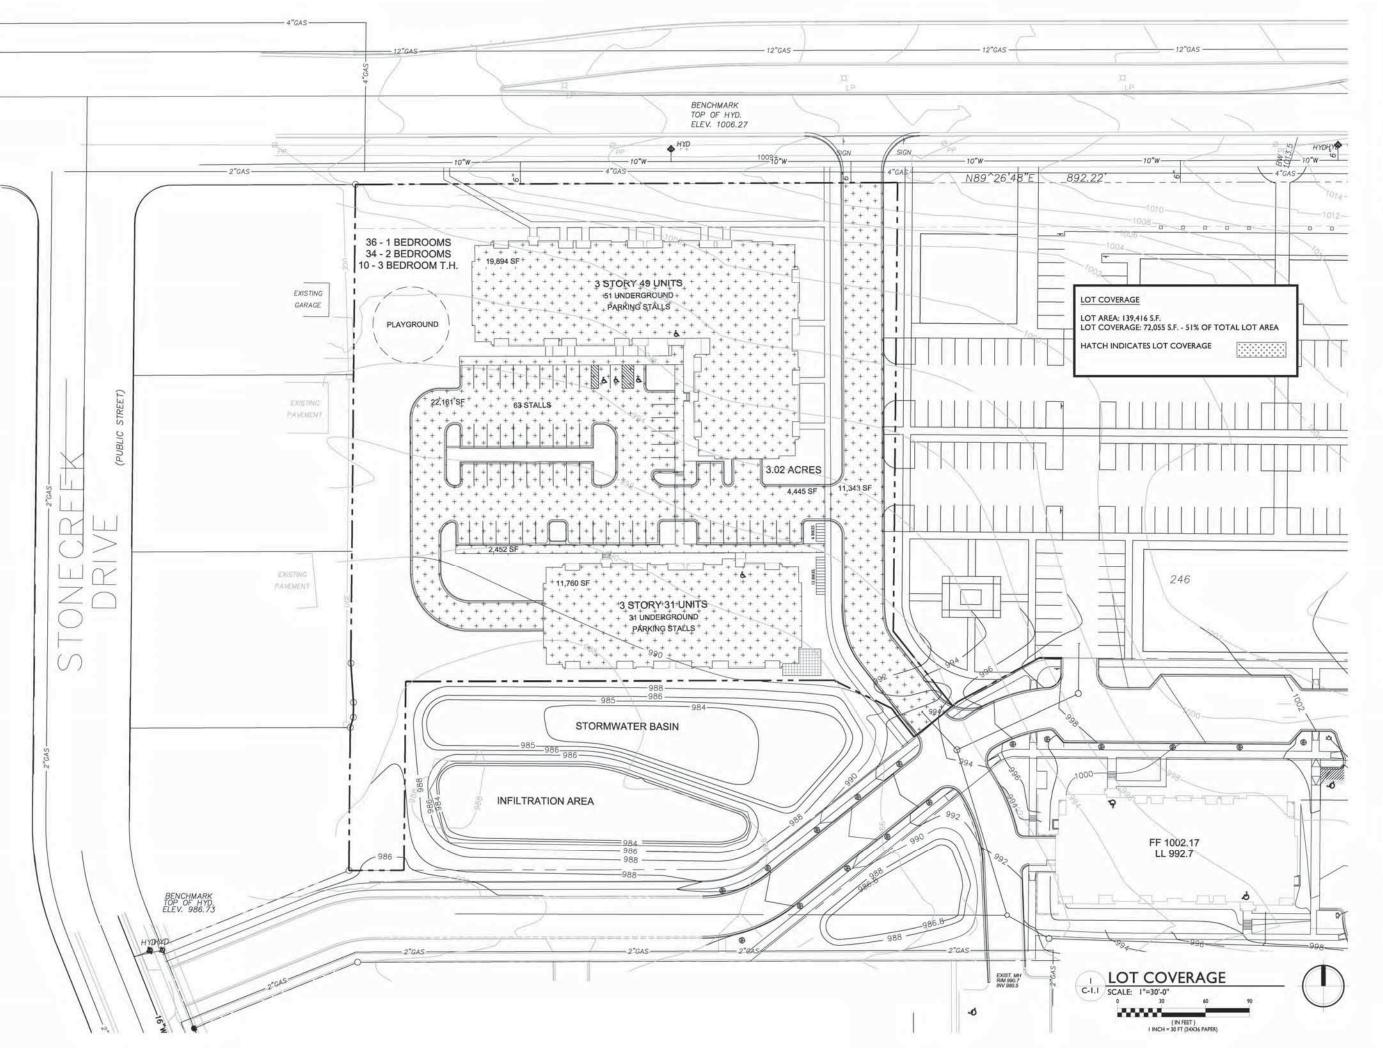

C-1.2

PROJECT TITLE
Oakbrook
Housing
Development

McKee Road, Madison
SHEET TITLE
LOT
COVERAGE AREA OF
ALTERATION

SHEET NUMBER

C-1.3

PROJECT TITLE
Oakbrook
Housing
Development

McKee Road, Madison
SHEET TITLE
ORIGINAL
GDP SITE PLAN

C-1.2

PROJECT TITLE
Oakbrook
Housing
Development

McKee Road, Madison
SHEET TITLE
LOT
COVERAGE AREA OF
ALTERATION

SHEET NUMBER

C-1.3

PROJECT TITLE
Oakbrook
Housing
Development

McKee Road, Madison SHEET TITLE SITE PLAN