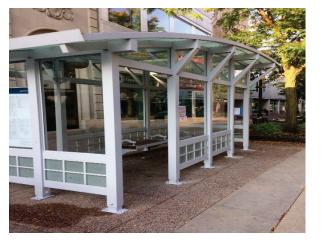

## Maintenance:

- Bus stops/shelters
- Landscape planting for planting beds
- Park visitor center and grounds
- Sidewalk power washing
- Turf
- Hardscapes
- Flower planter seasonal changes

Snow is removed from the service area, including sidewalk area and bus shelters

Daily trash and recycling pickup, including trash removal from sidewalk areas

Sweeping sidewalks, including leaf collection

Cleaning and maintenance of Bus stops/shelters