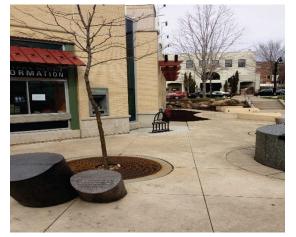

## Support At A Glance

### Services:

- Snow removal
- Trash and recycling pickup
- Debris clean up
- Sidewalk sweeping
- Seasonal banner installation
- Abandoned item pickup
- Fountains

CITY OF

**MADISON** WISCONSIN

• Food cart and special event service

## Maintenance:

- Bus stops/shelters
- Landscape planting for planting beds
- Park visitor center and grounds
- Sidewalk power washing
- Turf
- Hardscapes
- Flower planter seasonal changes

Snow is removed from the service area, including sidewalk area and bus shelters