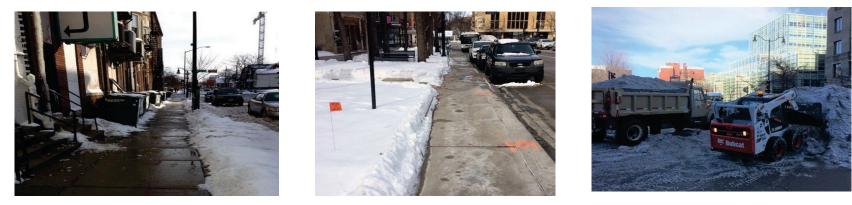

## Maintenance:

- Bus stops/shelters
- Landscape planting for planting beds
- Park visitor center and grounds
- Sidewalk power washing
- Turf
- Hardscapes
- Flower planter seasonal changes

Snow is removed from the service area, including sidewalk area and bus shelters

Daily trash and recycling pickup, including trash removal from sidewalk areas

Sweeping sidewalks, including leaf collection

Cleaning and maintenance of Bus stops/shelters