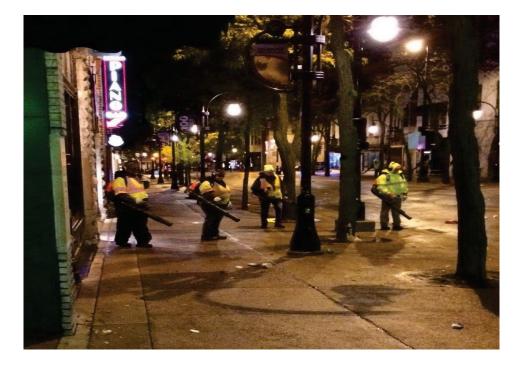

Daily trash and recycling pickup, including trash removal from sidewalk areas

Sweeping sidewalks, including leaf collection

Cleaning and maintenance of Bus stops/shelters