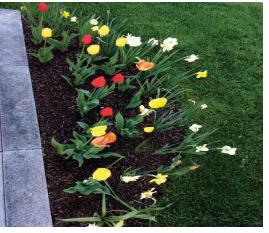

#### Flower planter seasonal change-out/maintenance

Seasonal banner change-out on State Street and Capitol Square