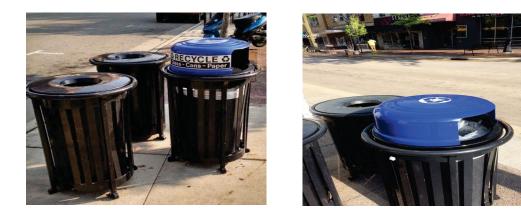

Daily trash and recycling pickup, including trash removal from sidewalk areas

Sweeping sidewalks, including leaf collection

Cleaning and maintenance of Bus stops/shelters