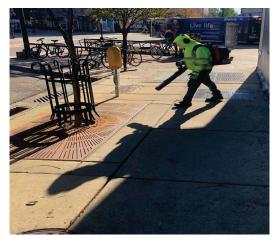

Daily trash and recycling pickup, including trash removal from sidewalk areas

Sweeping sidewalks, including leaf collection

Cleaning and maintenance of Bus stops/shelters