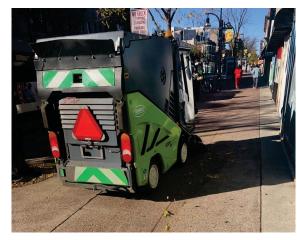

Daily trash and recycling pickup, including trash removal from sidewalk areas

Sweeping sidewalks, including leaf collection

Cleaning and maintenance of Bus stops/shelters