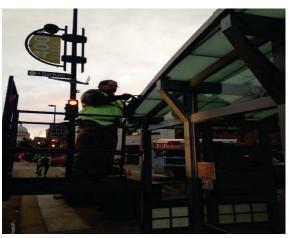

## Maintenance:

- Bus stops/shelters
- Landscape planting for planting beds
- Park visitor center and grounds
- Sidewalk power washing
- Turf
- Hardscapes
- Flower planter seasonal changes

Snow is removed from the service area, including sidewalk area and bus shelters

Daily trash and recycling pickup, including trash removal from sidewalk areas

Sweeping sidewalks, including leaf collection

Cleaning and maintenance of Bus stops/shelters