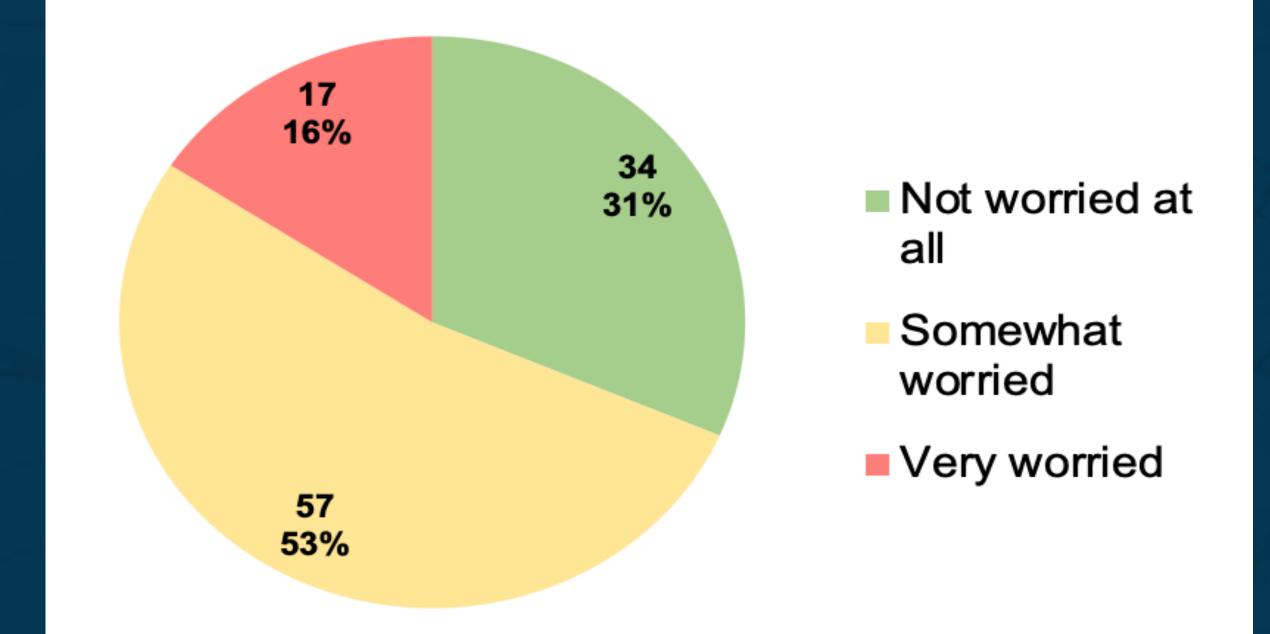

# How worried are you with violent crime (batteries, guns, robberies, sexual assaults) in your neighborhood?

| Row Labels         | Count of Answer # | Percentages |
|--------------------|-------------------|-------------|
| Not worried at all | 34                | 31.48%      |
| Somewhat worried   | 57                | 52.78%      |
| Very worried       | 17                | 15.74%      |
| Grand Total        | 108               | 100.00%     |