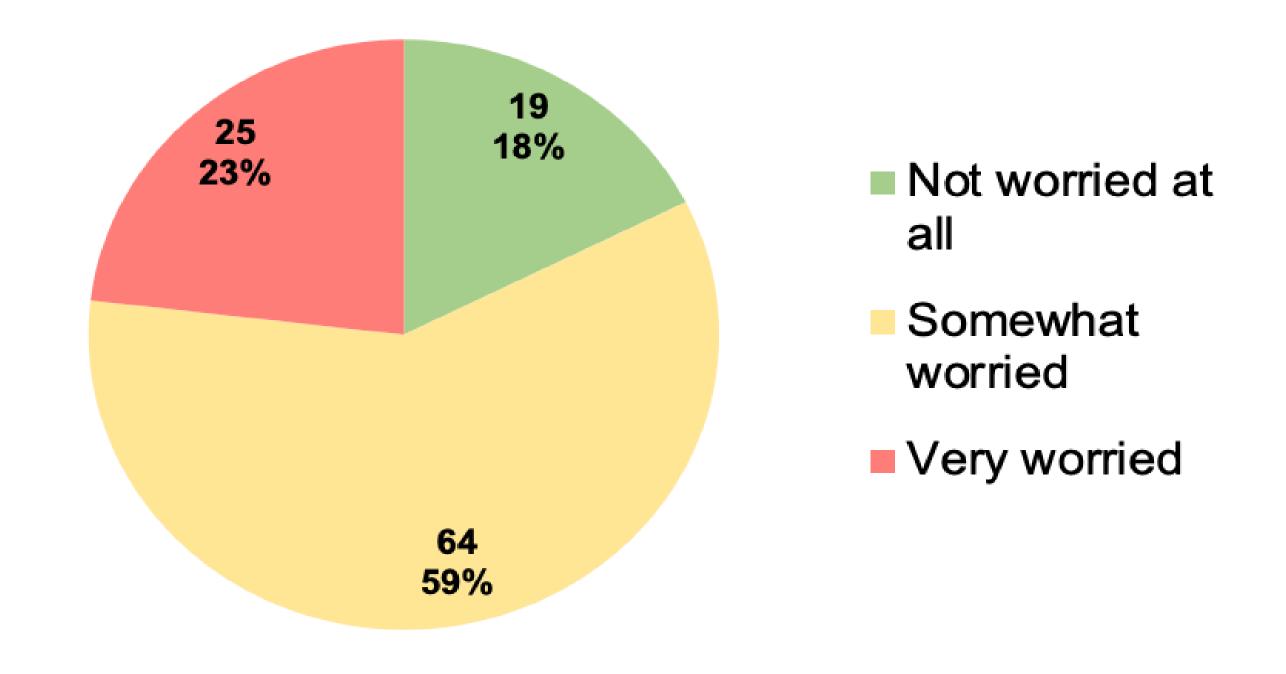

### How worried are you with property crime (burglaries, stolen cars, theft from autos) in your neighborhood?

| Row Labels         | Count of Answer# | Percentage |
|--------------------|------------------|------------|
| Not worried at all | 19               | 17.59%     |
| Somewhat worried   | 64               | 59.26%     |
| Very worried       | 25               | 23.15%     |
| Grand Total        | 108              | 100.00%    |