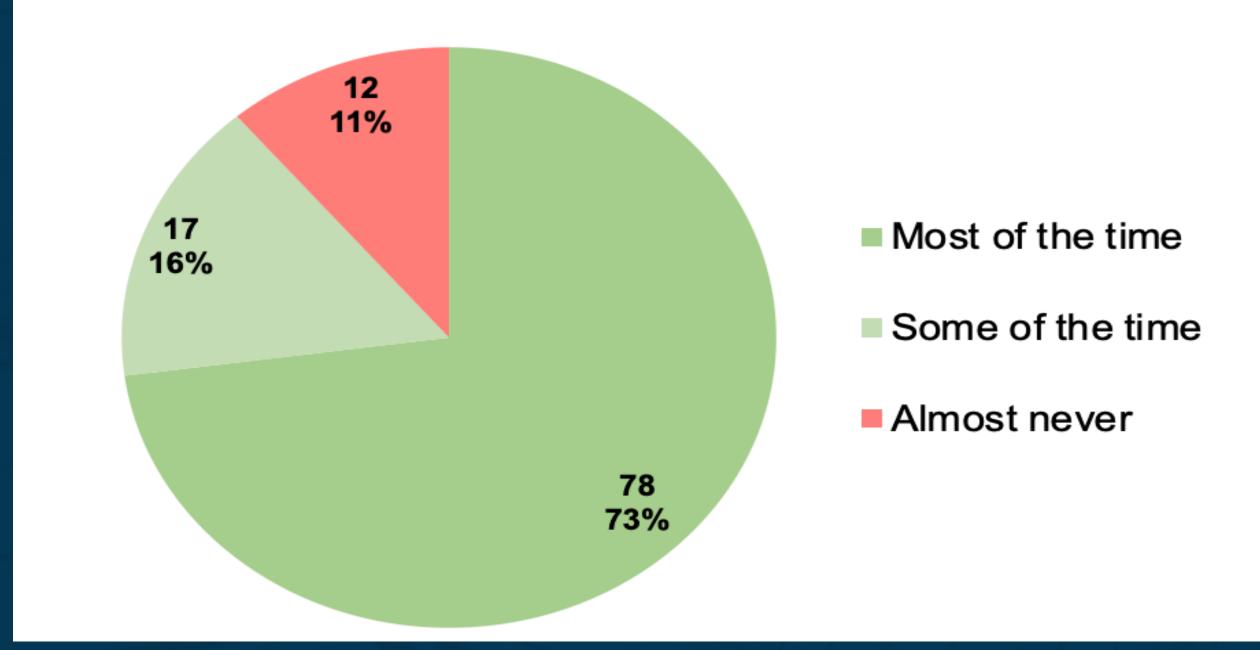

Please indicate if you agree with the following statement: Officers in the Madison Police Department are responsive to the concerns of the community.

| Row Labels       | Count of Answer # | Percentage |
|------------------|-------------------|------------|
| Most of the time | 78                | 72.90%     |
| Some of the time | 17                | 15.89%     |
| Almost never     | 12                | 11.21%     |
| Grand Total      | 107               | 100.00%    |