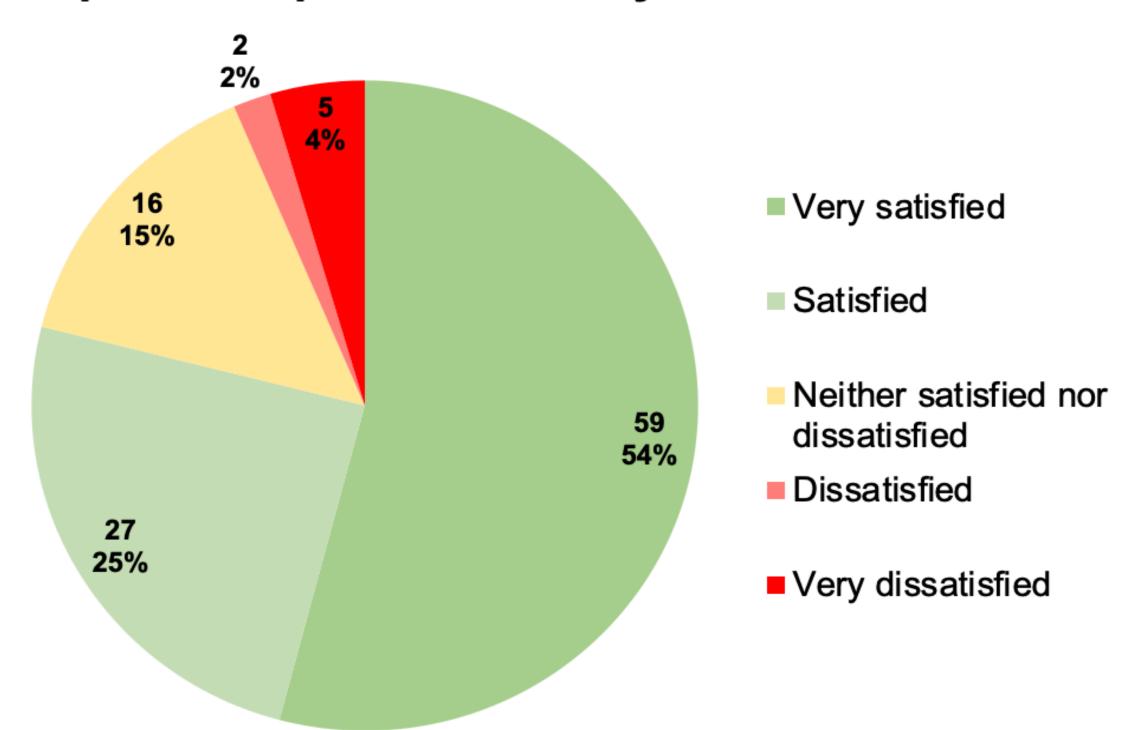

#### How satisfied were you with the professionalism of the Madison Police Department personnel that you interacted with?

| Row Labels                         | Count of Answer # | Percentage |
|------------------------------------|-------------------|------------|
| Very satisfied                     | 59                | 54.13%     |
| Satisfied                          | 27                | 24.77%     |
| Neither satisfied nor dissatisfied | 16                | 14.68%     |
| Dissatisfied                       | 2                 | 1.83%      |
| Very dissatisfied                  | 5                 | 4.59%      |
| Grand Total                        | 109               | 100.00%    |