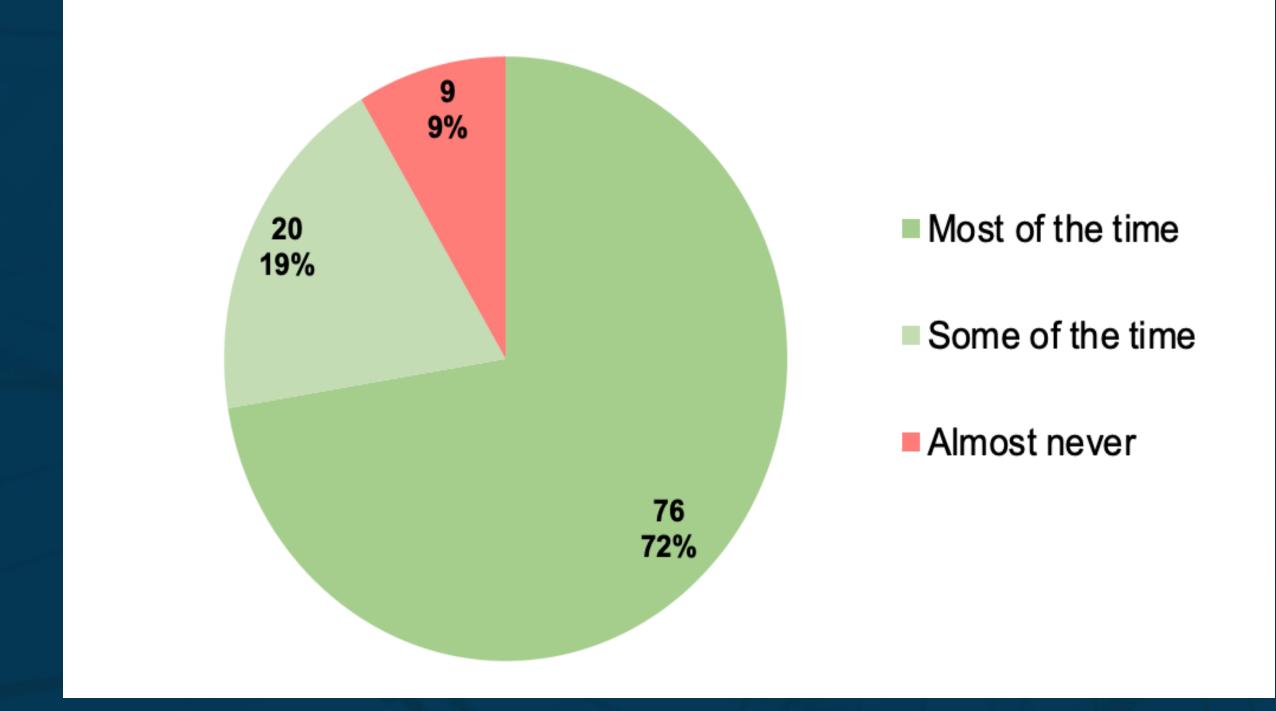

## Please indicate if you agree with the following statement: Officers in the Madison Police Department treat people fairly.

| Row Labels       | Count of Answer# | Percentage |
|------------------|------------------|------------|
| Most of the time | 76               | 72.38%     |
| Some of the time | 20               | 19.05%     |
| Almost never     | 9                | 8.57%      |
| Grand Total      | 105              | 100.00%    |