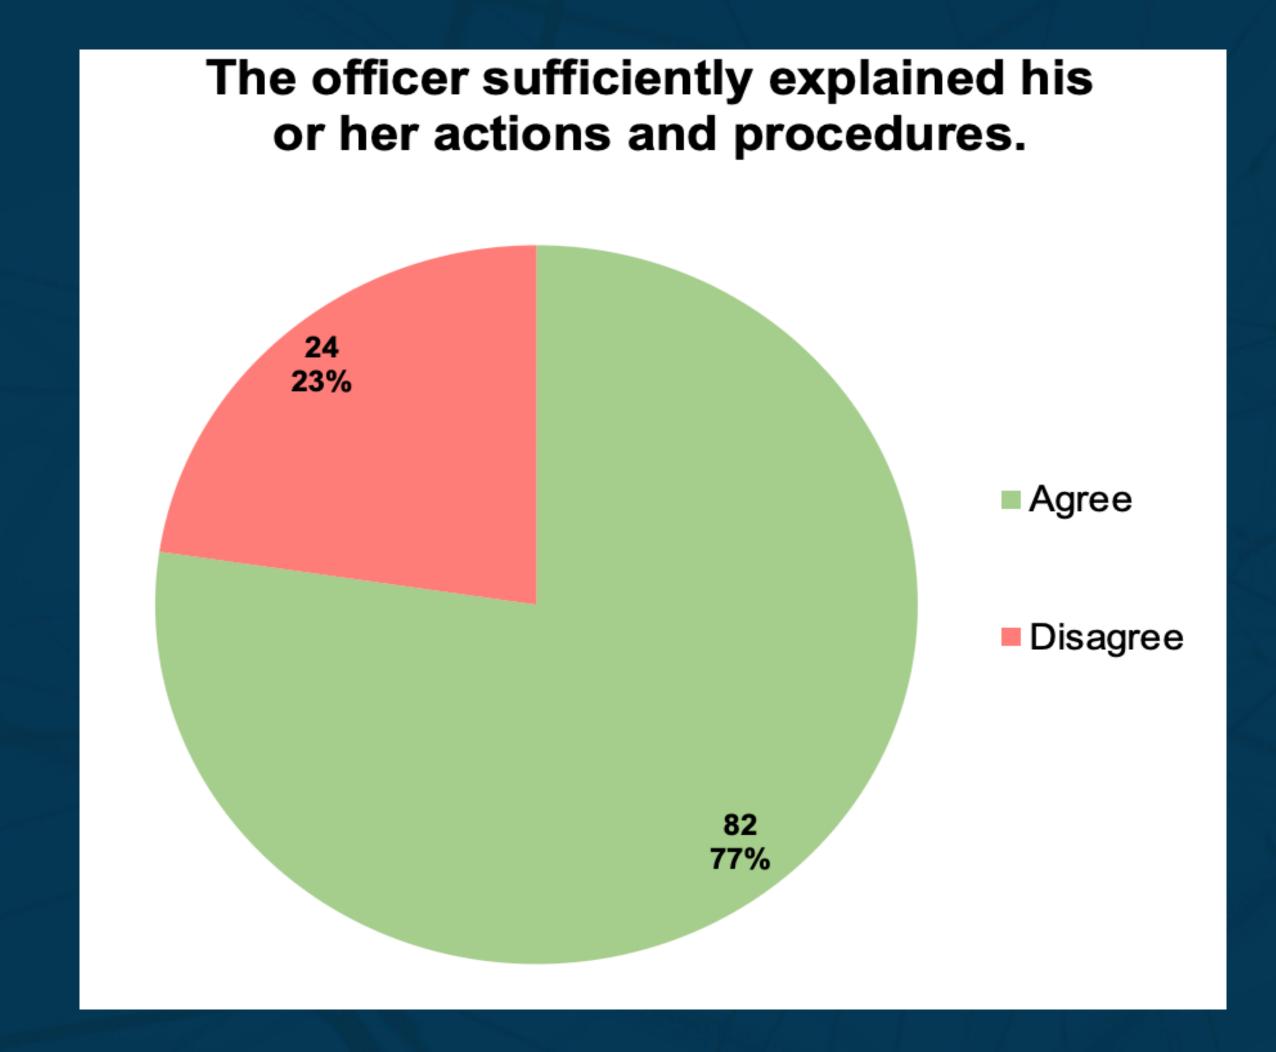

| Row Labels  | Count of Answer # | Percentage |
|-------------|-------------------|------------|
| Agree       | 82                | 77.36%     |
| Disagree    | 24                | 22.64%     |
| Grand Total | 106               | 100.00%    |