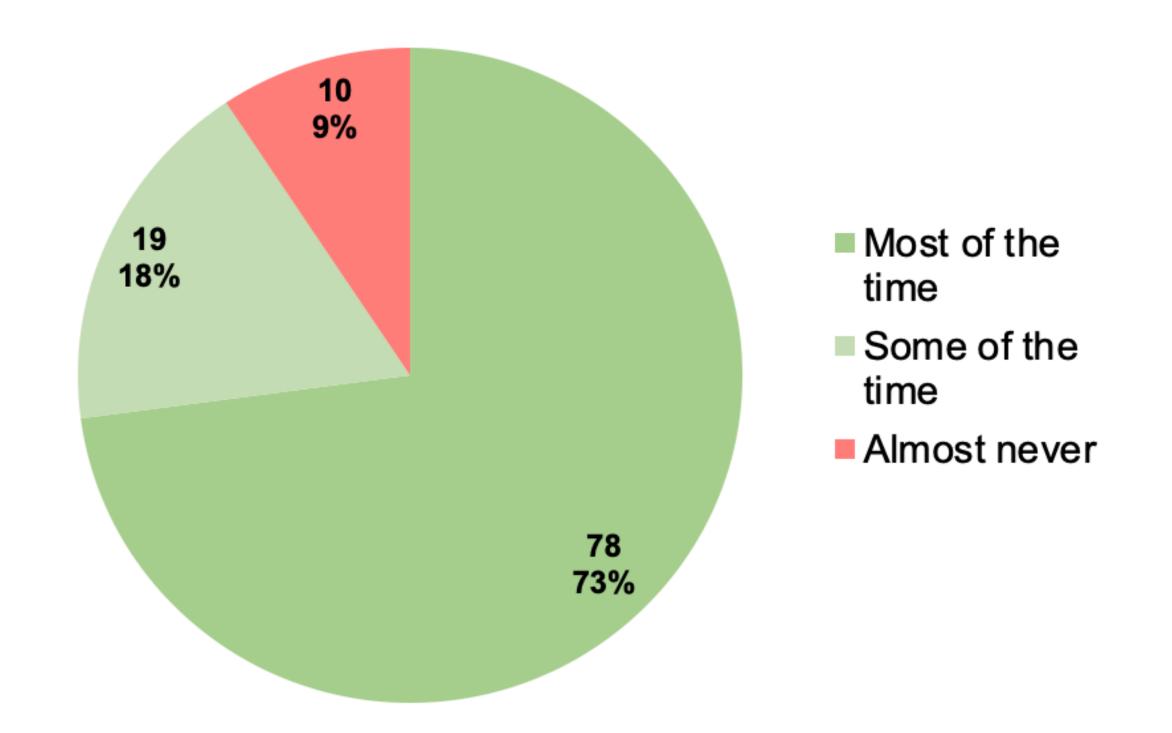

### Please indicate if you agree with the following statement: I trust the Madison police department.

| Row Labels       | Count of Answer # | Percentage |
|------------------|-------------------|------------|
| Most of the time | 78                | 72.90%     |
| Some of the time | 19                | 17.76%     |
| Almost never     | 10                | 9.35%      |
| Grand Total      | 107               | 100.00%    |