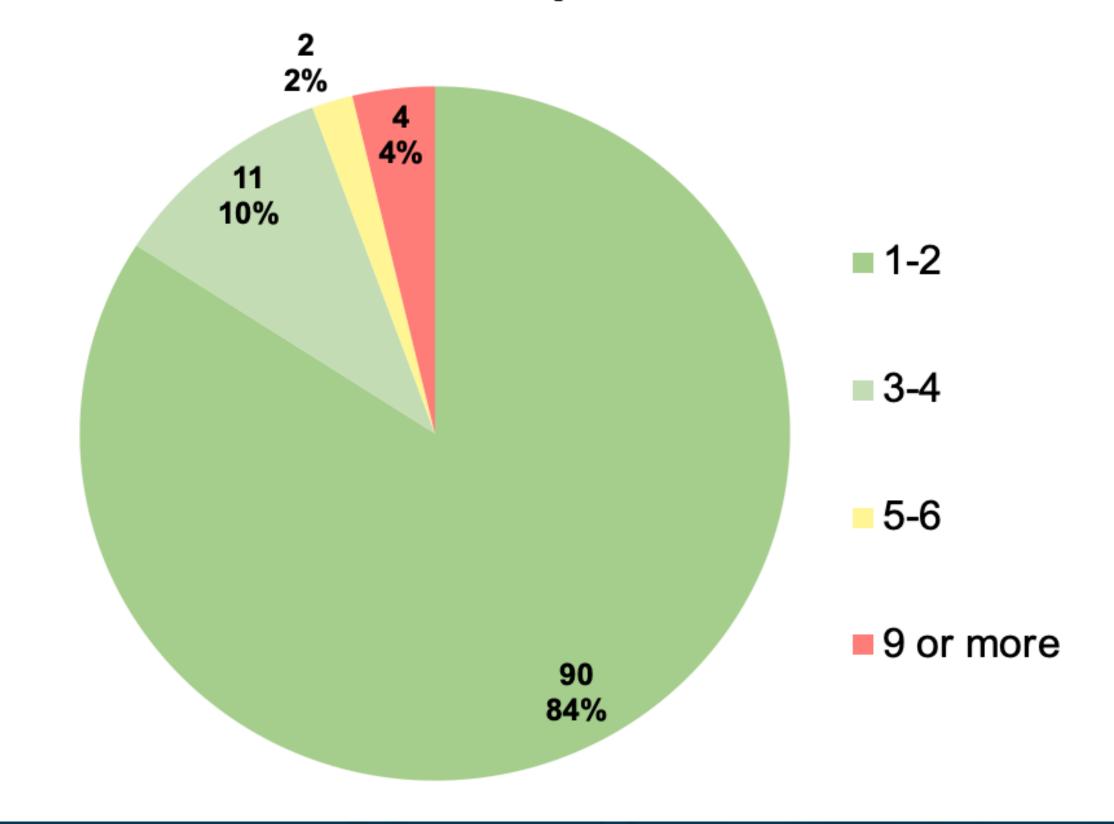

### How many times in the past year have you had contact with the Madison Police Department?

| Row Labels  | Count of Answer # | Percentage |
|-------------|-------------------|------------|
| 1-2         | 90                | 84.11%     |
| 3-4         | 11                | 10.28%     |
| 5-6         | 2                 | 1.87%      |
| 9 or more   | 4                 | 3.74%      |
| Grand Total | 107               | 100.00%    |