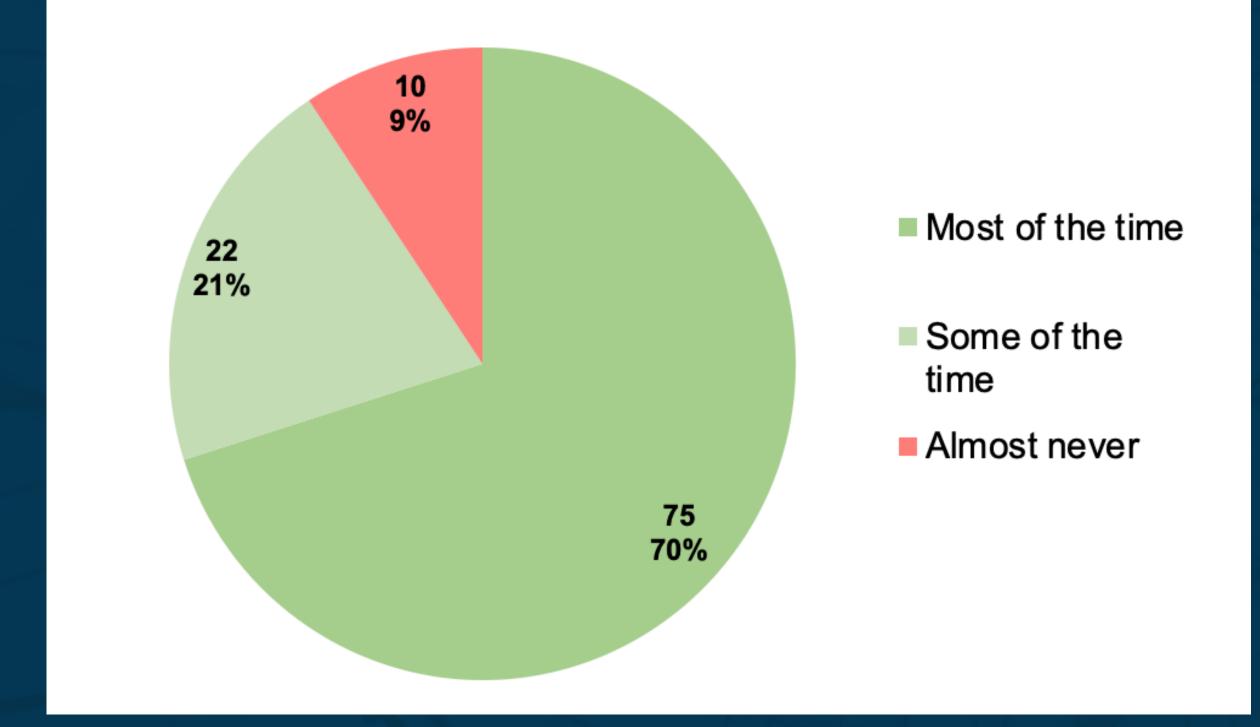

Please indicate if you agree with the following statement: Officers in the Madison Police Department show concern for community members.

| Row Labels       | Count of Answer # | Percentage |
|------------------|-------------------|------------|
| Most of the time | 75                | 70.09%     |
| Some of the time | 22                | 20.56%     |
| Almost never     | 10                | 9.35%      |
| Grand Total      | 107               | 100.00%    |