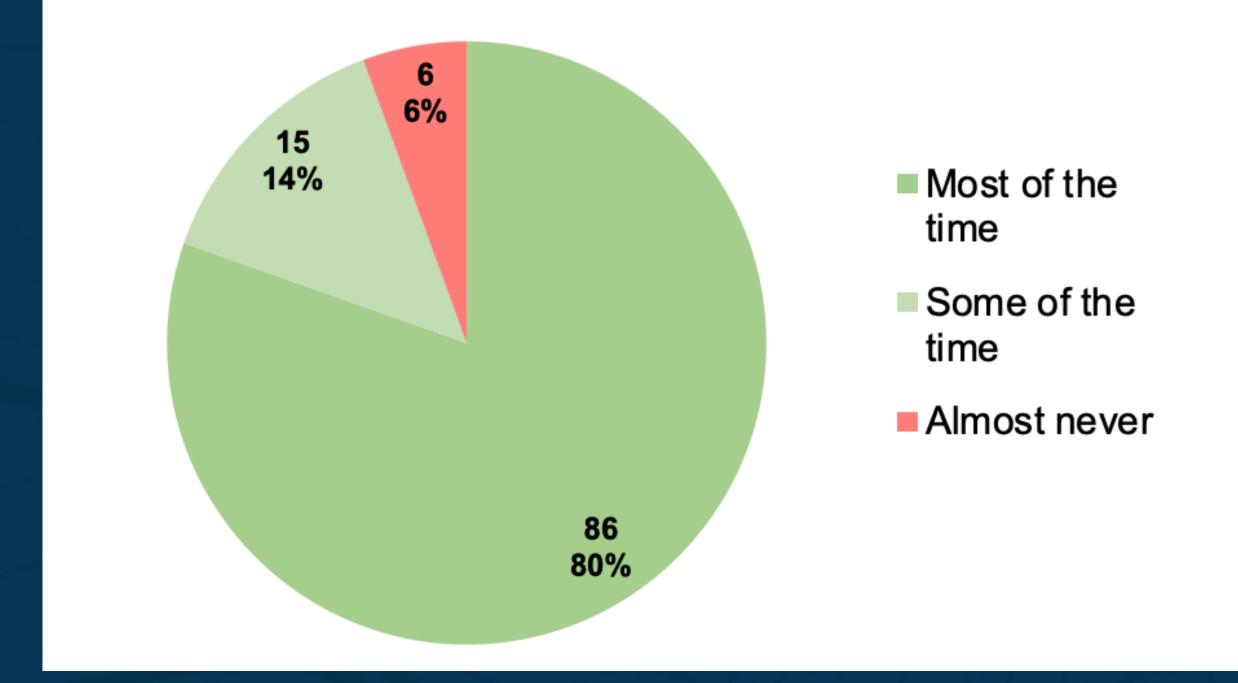

## Please indicate if you agree with the following statement: Officers in the Madison Police Department are respectful.

| Row Labels       | Count of Answer # | Percentage |
|------------------|-------------------|------------|
| Most of the time | 86                | 80.37%     |
| Some of the time | 15                | 14.02%     |
| Almost never     | 6                 | 5.61%      |
| Grand Total      | 107               | 100.00%    |