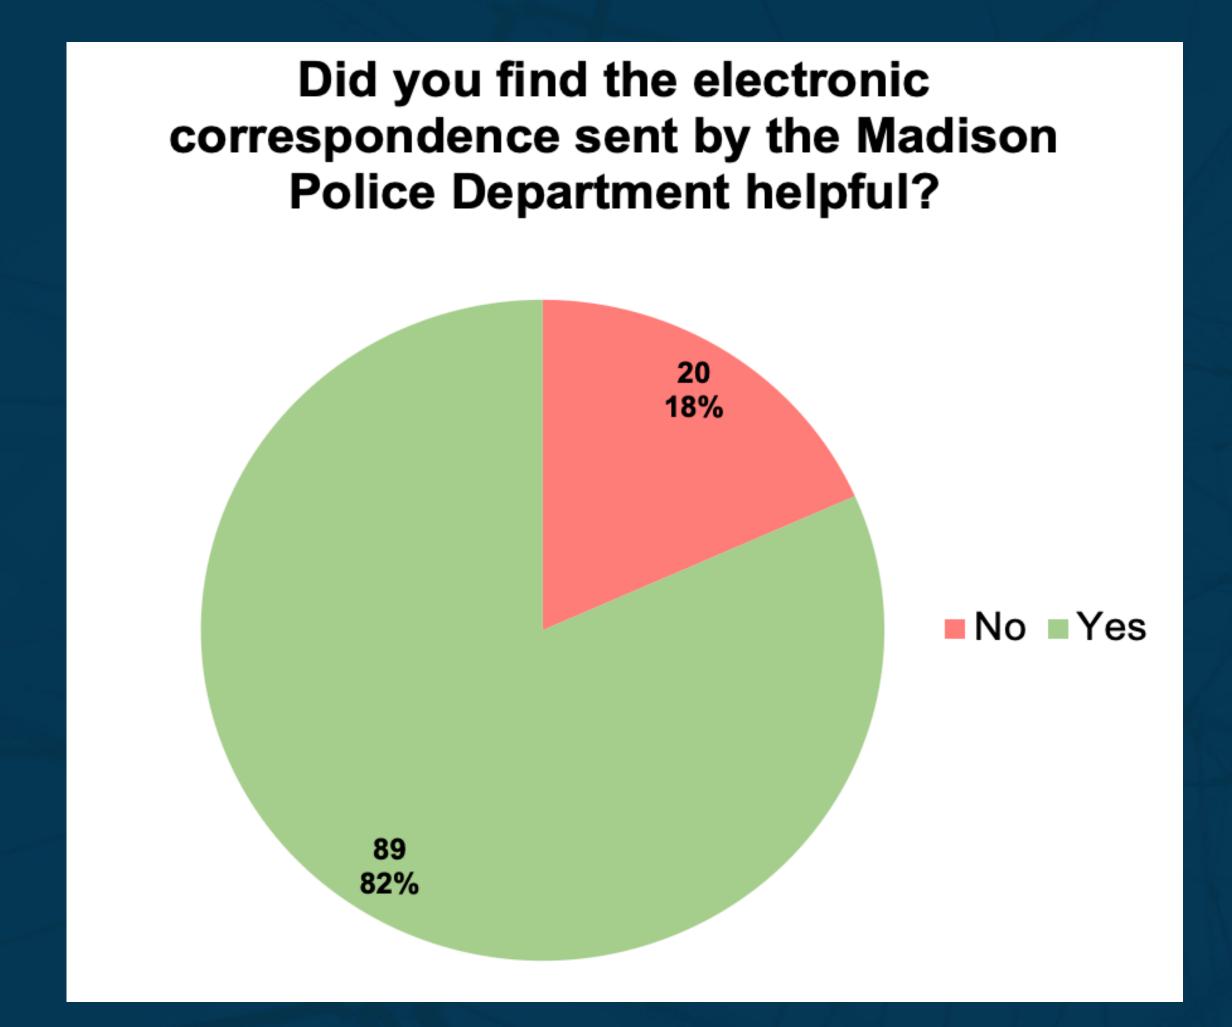

| Row Labels         | Count of Answer # | Percentage |
|--------------------|-------------------|------------|
| No                 | 20                | 18.35%     |
| Yes                | 89                | 81.65%     |
| <b>Grand Total</b> | 109               | 100.00%    |