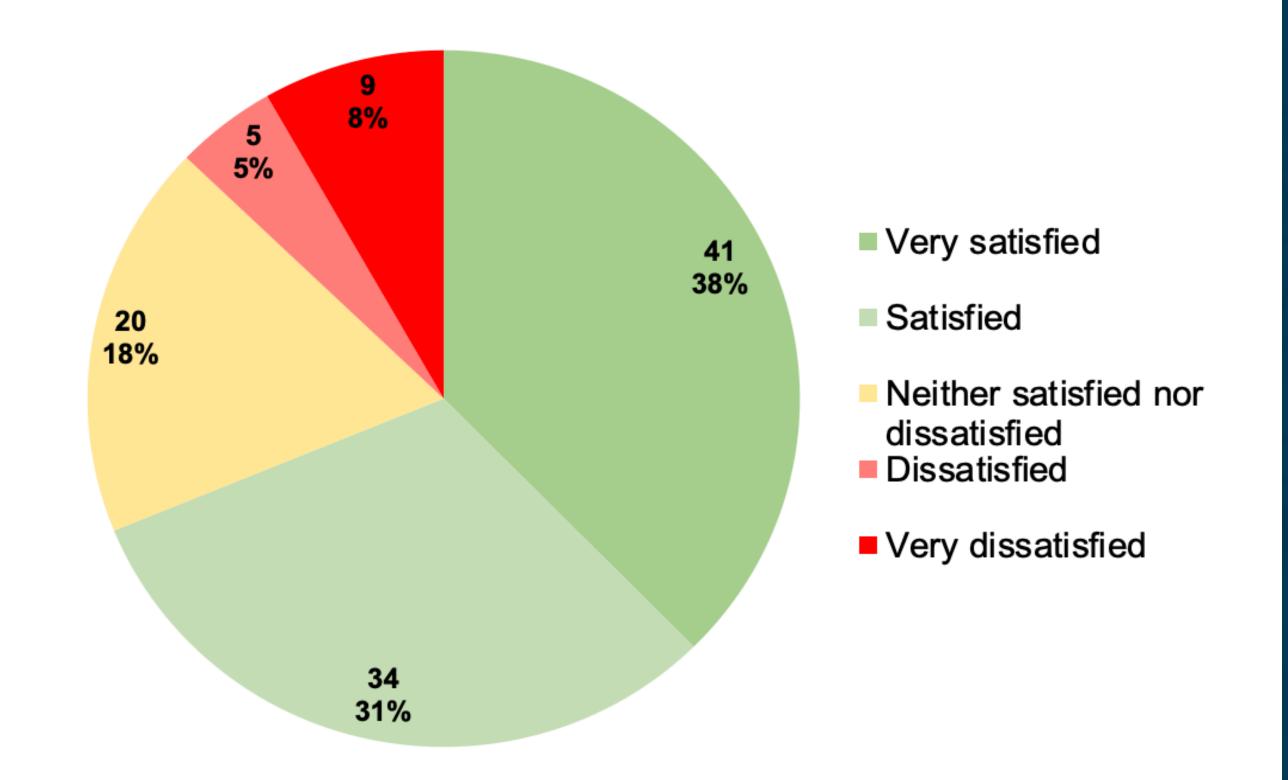

#### How satisfied are you overall with the Madison Police Department?

| Row Labels                         | Count of Answer # | Percentage |  |
|------------------------------------|-------------------|------------|--|
| Very satisfied                     | 41                | 37.61%     |  |
| Satisfied                          | 34                | 31.19%     |  |
| Neither satisfied nor dissatisfied | 20                | 18.35%     |  |
| Dissatisfied                       | 5                 | 4.59%      |  |
| Very dissatisfied                  | 9                 | 8.26%      |  |
| Grand Total                        | 109               | 100.00%    |  |