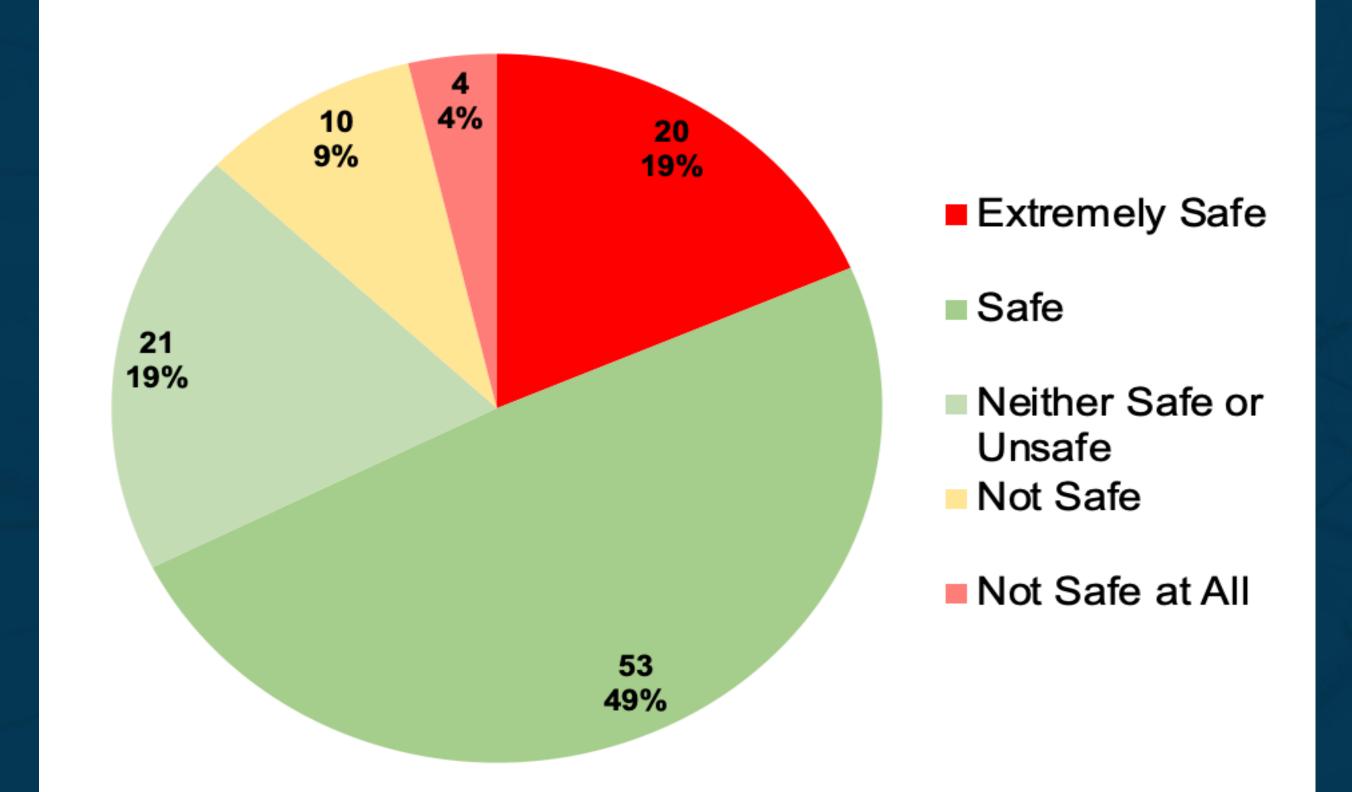

#### How safe do you feel living / being in the city of Madison?

| Row Labels             | Count of Answer # | Percentage |
|------------------------|-------------------|------------|
| Extremely Safe         | 20                | 18.52%     |
| Safe                   | 53                | 49.07%     |
| Neither Safe or Unsafe | 21                | 19.44%     |
| Not Safe               | 10                | 9.26%      |
| Not Safe at All        | 4                 | 3.70%      |
| Grand Total            | 108               | 100.00%    |