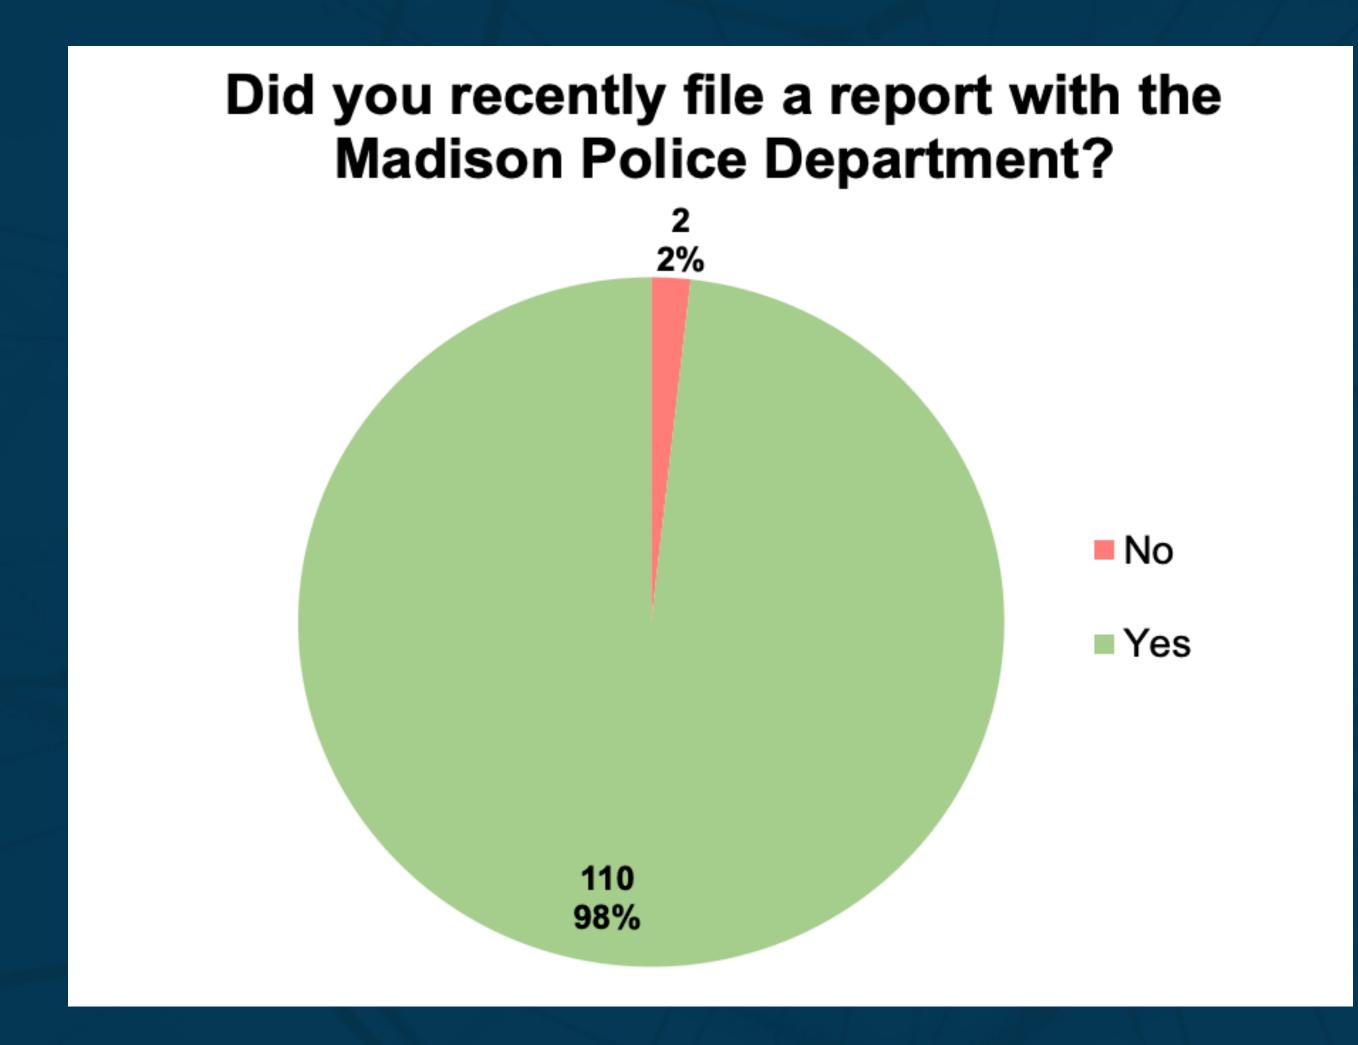

| Row<br>Labels | Count of<br>Answer # | Percentage |
|---------------|----------------------|------------|
| No            | 2                    | 1.79%      |
| Yes           | 110                  | 98.21%     |
| Grand         |                      |            |
| Total         | 112                  | 100.00%    |