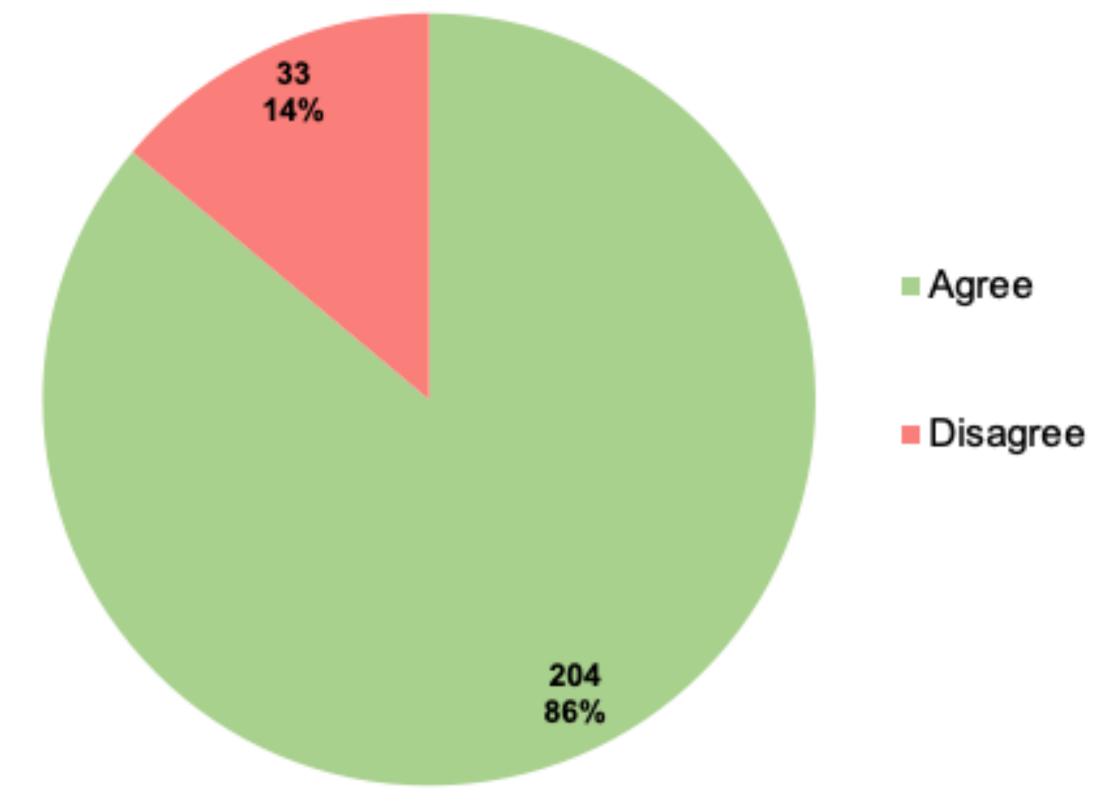

The officer sufficiently explained his or her actions and procedures.

| 2 | ρ |
|---|---|
| 7 | e |
|   | - |
|   |   |
|   |   |

| Row Labels  | Count of Answer # | Percentage |
|-------------|-------------------|------------|
| Agree       | 204               | 86.08      |
| Disagree    | 33                | 13.92      |
| Grand Total | 141               | 100.0      |