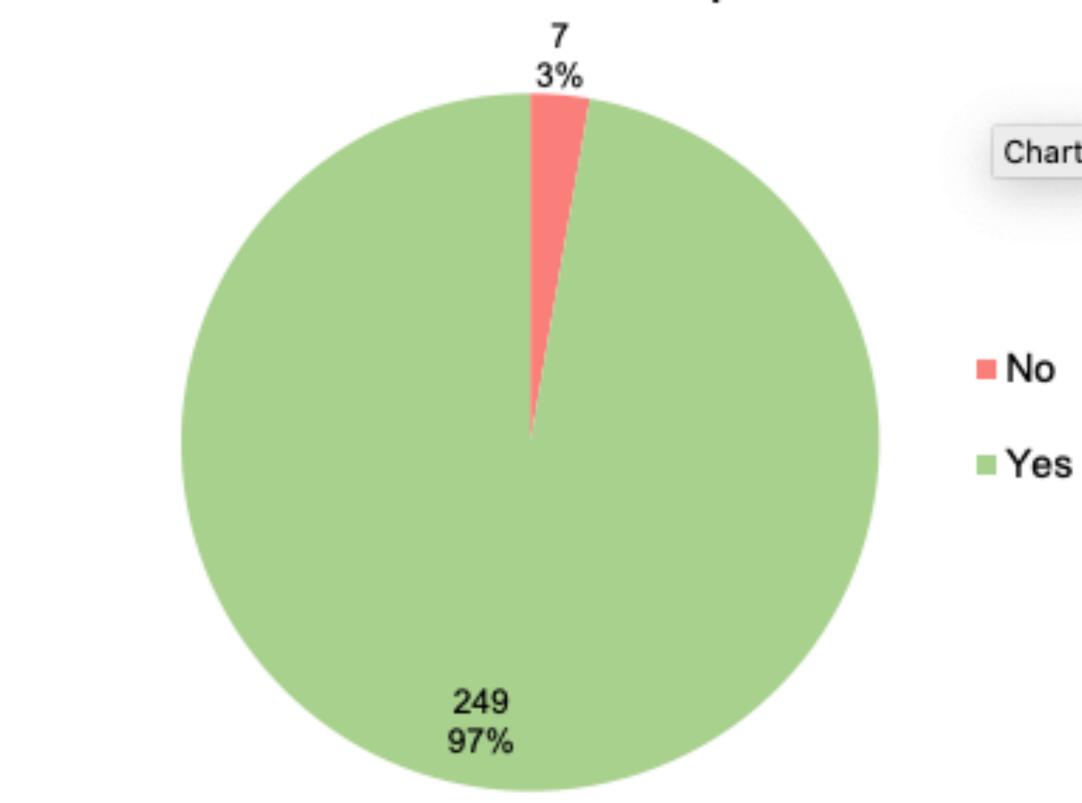

# Did you recently file a report with the Madison Police Department?

Chart Area

| Row Labels  | Count of Answer # | Percentage |
|-------------|-------------------|------------|
| No          | 7                 | 2.73       |
| Yes         | 249               | 97.27      |
| Grand Total | 256               | 100.00     |