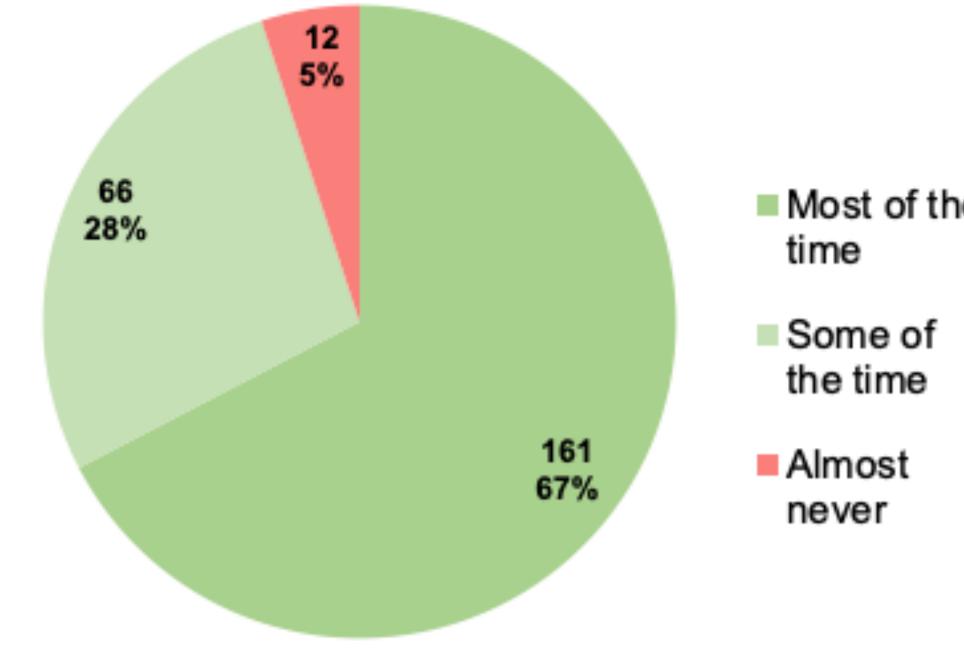

|     | Row Labels       |  |
|-----|------------------|--|
|     | Most of the time |  |
| the | Some of the time |  |
|     | Almost never     |  |
|     | Grand Total      |  |

| Row Labels       | Count of Answer # | Percentage |
|------------------|-------------------|------------|
| Most of the time | 161               | 67.        |
| Some of the time | 66                | 27.        |
| Almost never     | 12                | 5.         |
| Grand Total      | 137               | 100.       |