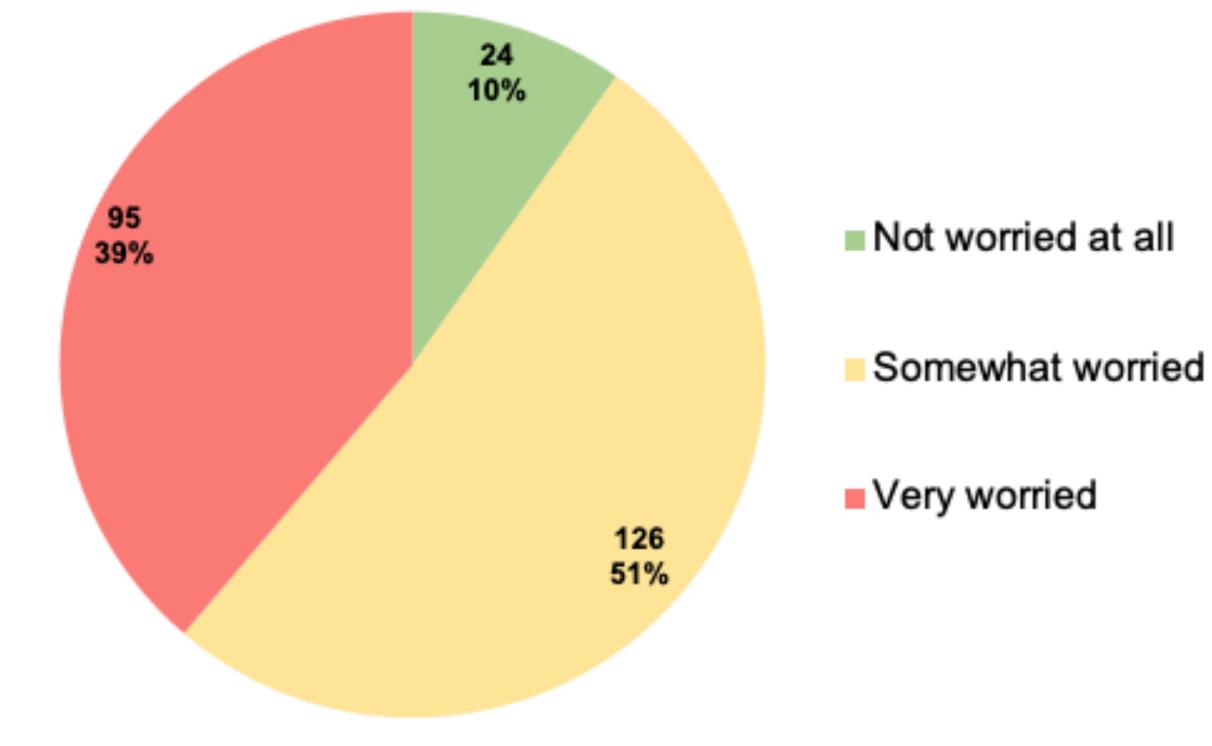

How worried are you with property crime (burglaries, stolen cars, theft from autos) in your neighborhood?

| Row Labels         | Count of Answer # | Percentage |
|--------------------|-------------------|------------|
| Not worried at all | 24                | 9.         |
| Somewhat worried   | 126               | 51.        |
| Very worried       | 95                | 38.        |
| Grand Total        | 141               | 100.       |