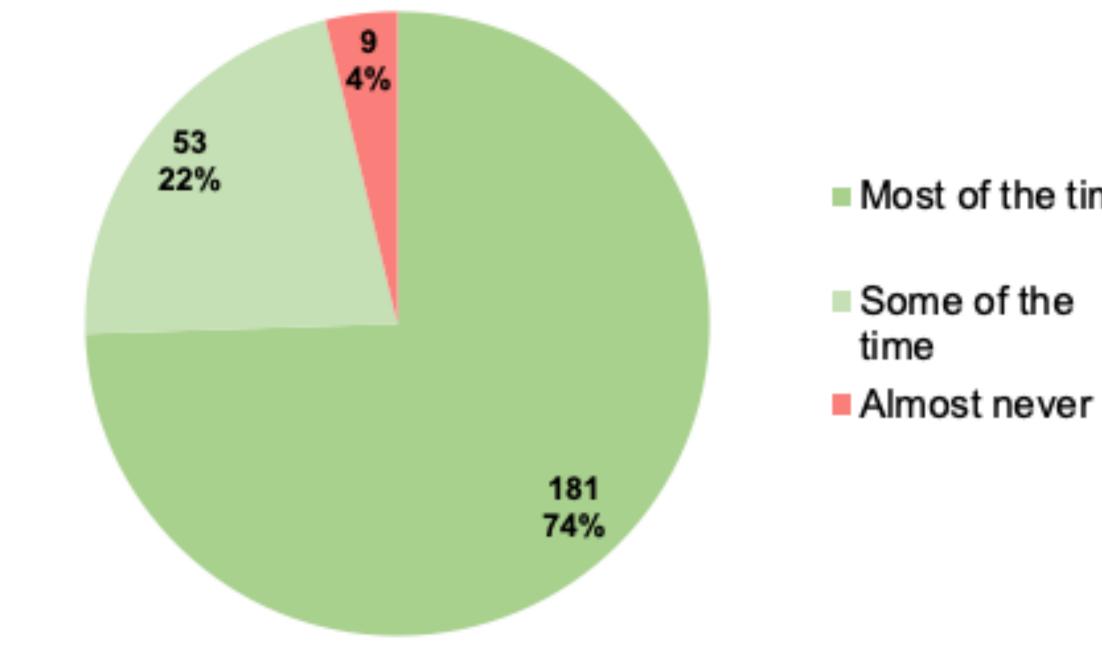

Please indicate if you agree with the following statement: Officers in the Madison Police Department treat people fairly.

Most of the time

| Row Labels       | Count of Answer # | Percentage |
|------------------|-------------------|------------|
| Most of the time | 181               | 74.4       |
| Some of the time | 53                | 21.8       |
| Almost never     | 9                 | 3.1        |
| Grand Total      | 138               | 100.       |