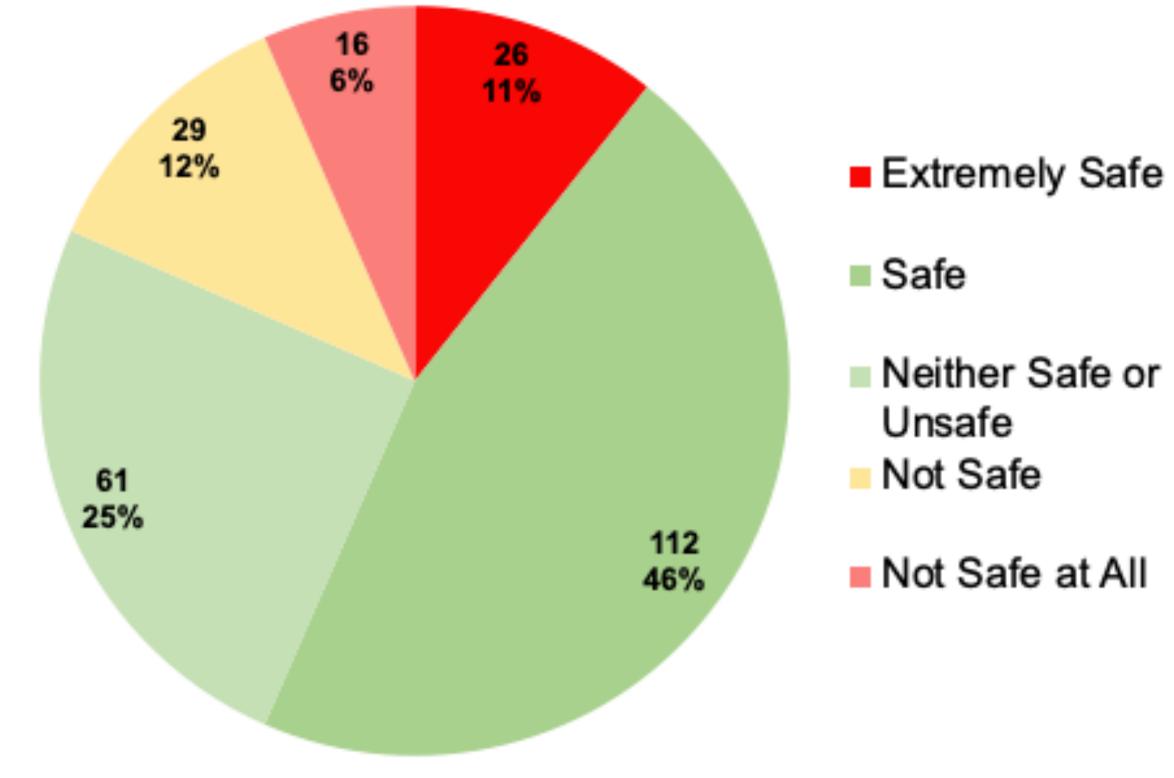

# How safe do you feel living / being in the city of Madison?

| Row Labels                | Count of Answer # | Percentage |
|---------------------------|-------------------|------------|
| Extremely Safe            | 26                | 10.        |
| Safe                      | 112               | 45.        |
| Neither Safe or<br>Unsafe | 61                | 25.        |
| Not Safe                  | 29                | 11.        |
| Not Safe at All           | 16                | 6.         |
| Grand Total               | 142               | 100.       |