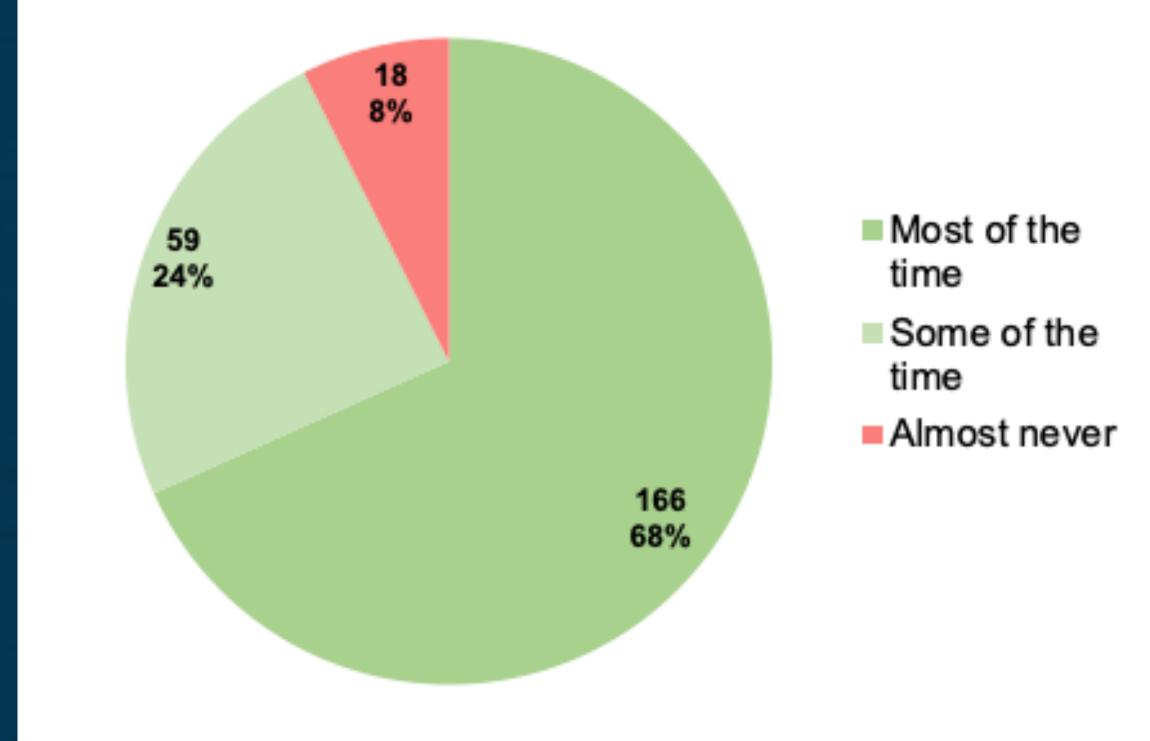

Please indicate if you agree with the following statement: I trust the Madison police department.

| Row Labels       | Count of Answer # | Percentage |
|------------------|-------------------|------------|
| Most of the time | 166               | 68         |
| Some of the time | 59                | 24         |
| Almost never     | 18                | -          |
| Grand Total      | 140               | 10         |