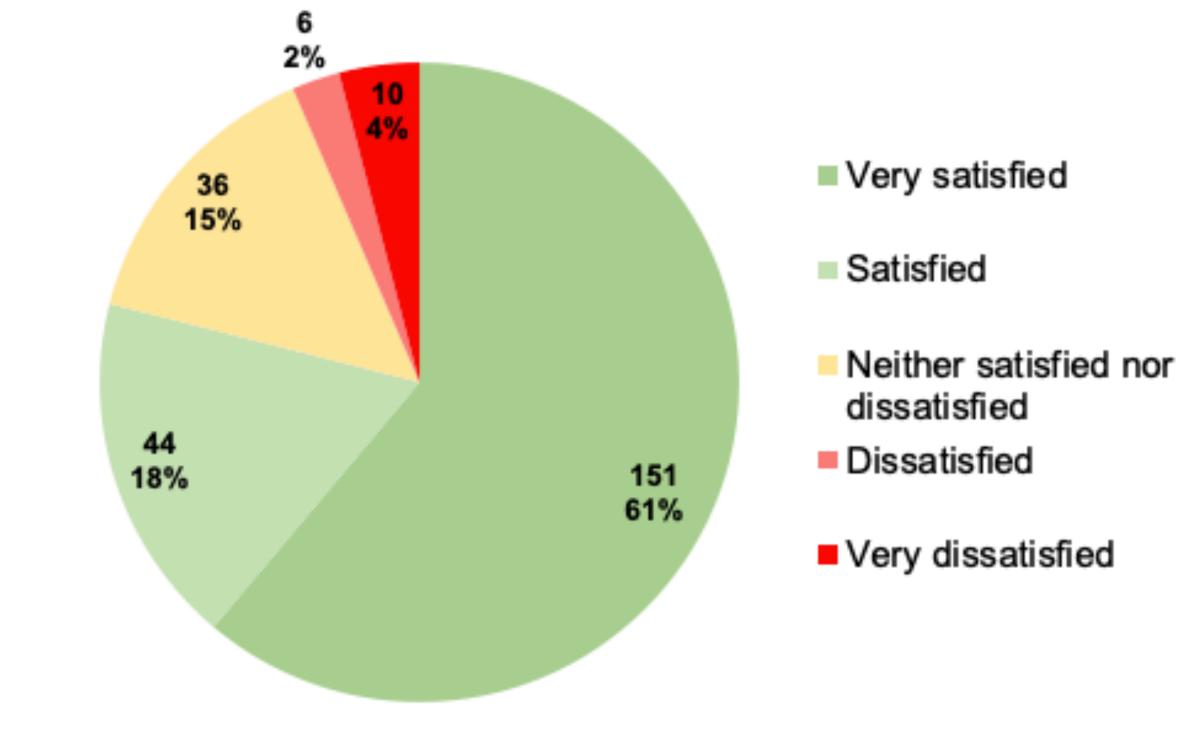

## How satisfied are you overall with the Madison Police Department?

| the second s |                   |            |
|----------------------------------------------------------------------------------------------------------------|-------------------|------------|
| Row Labels                                                                                                     | Count of Answer # | Percentage |
| Very satisfied                                                                                                 | 151               | 61.1       |
| Satisfied                                                                                                      | 44                | 17.8       |
| Neither satisfied nor dissatisfied                                                                             | 36                | 14.5       |
| Dissatisfied                                                                                                   | 6                 | 2.4        |
| Very dissatisfied                                                                                              | 10                | 4.0        |
| Grand Total                                                                                                    | 249               | 100.0      |