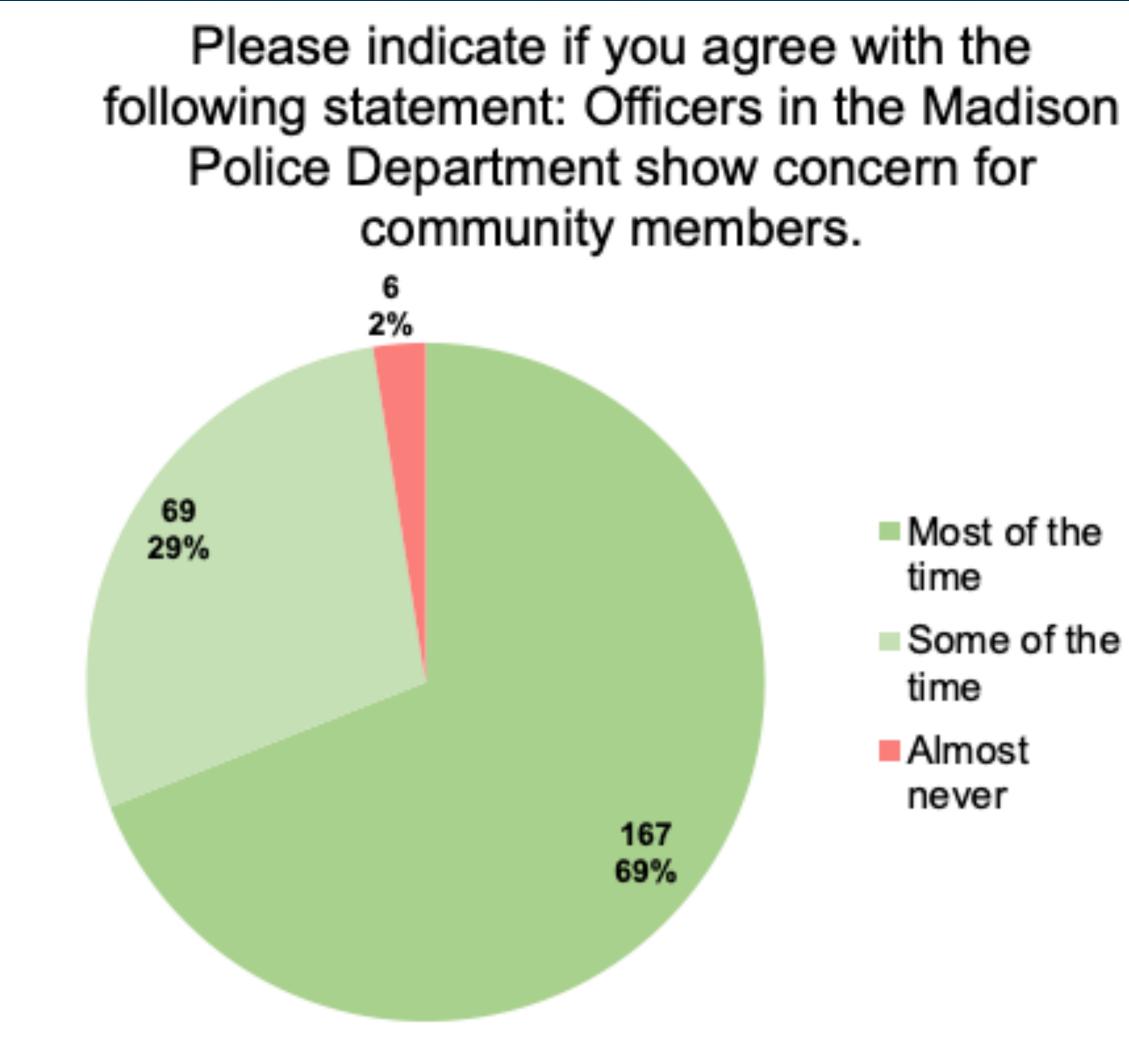

| Row Labels       | Count of Answer # | Percentage |
|------------------|-------------------|------------|
| Most of the time | 167               | 69         |
| Some of the time | 69                | 28         |
| Almost never     | 6                 |            |
| Grand Total      | 139               | 100        |