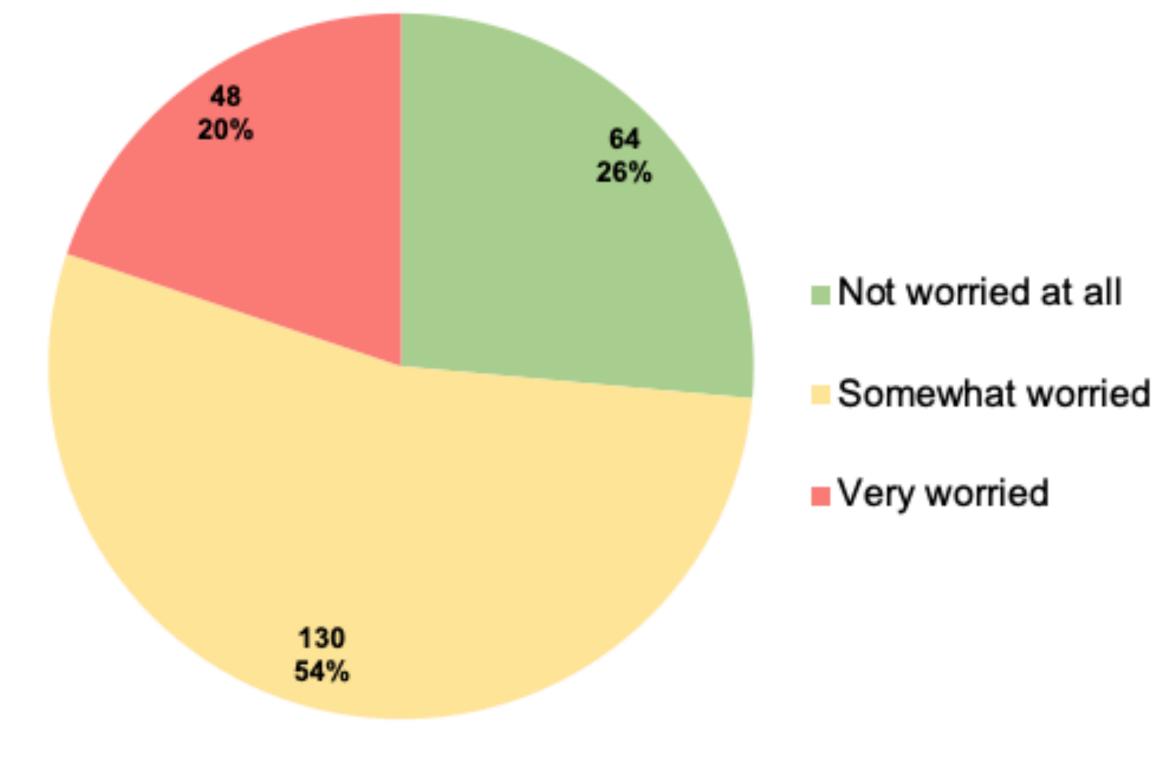

How worried are you with violent crime (batteries, guns, robberies, sexual assaults) in your neighborhood?

| Row Labels         | Count of Answer # | Percentage |
|--------------------|-------------------|------------|
| Not worried at all | 64                | 26         |
| Somewhat worried   | 130               | 53         |
| Very worried       | 48                | 19         |
| Grand Total        | 142               | 100        |