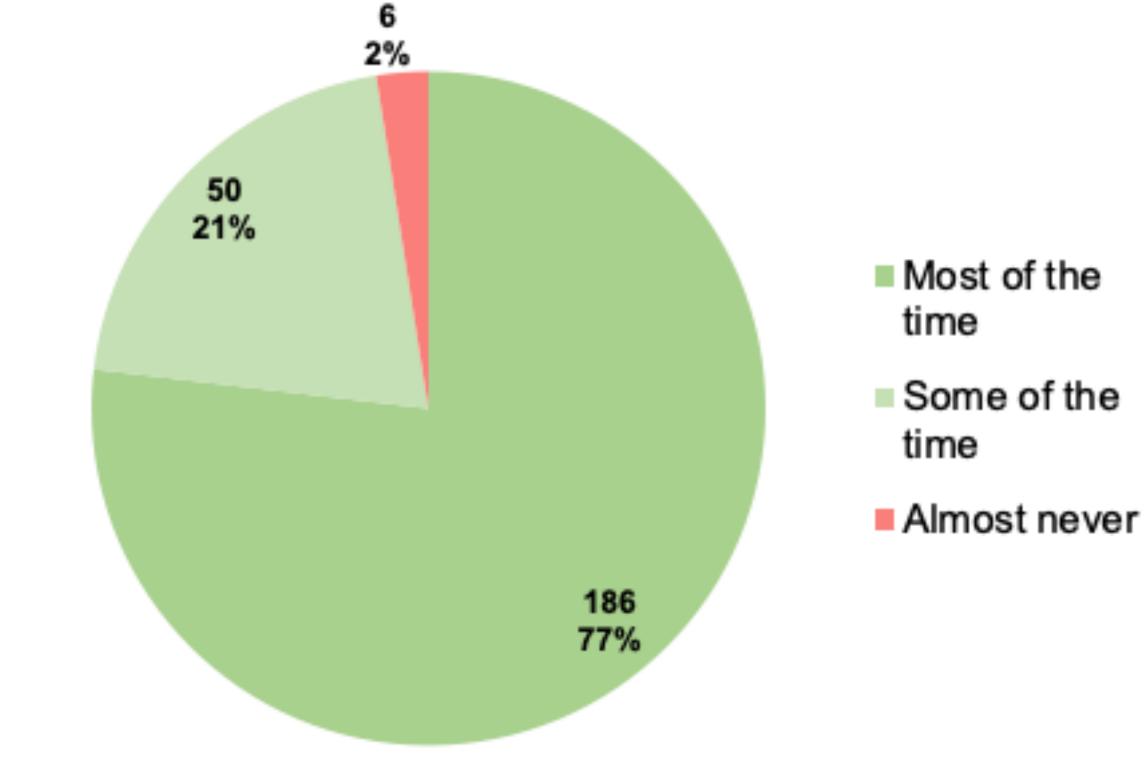

Please indicate if you agree with the following statement: Officers in the Madison Police Department are respectful.

| Row Labels       | Count of Answer # | Percentage |
|------------------|-------------------|------------|
| Most of the time | 186               | 76.        |
| Some of the time | 50                | 20.        |
| Almost never     | 6                 | 2.         |
| Grand Total      | 138               | 100.       |