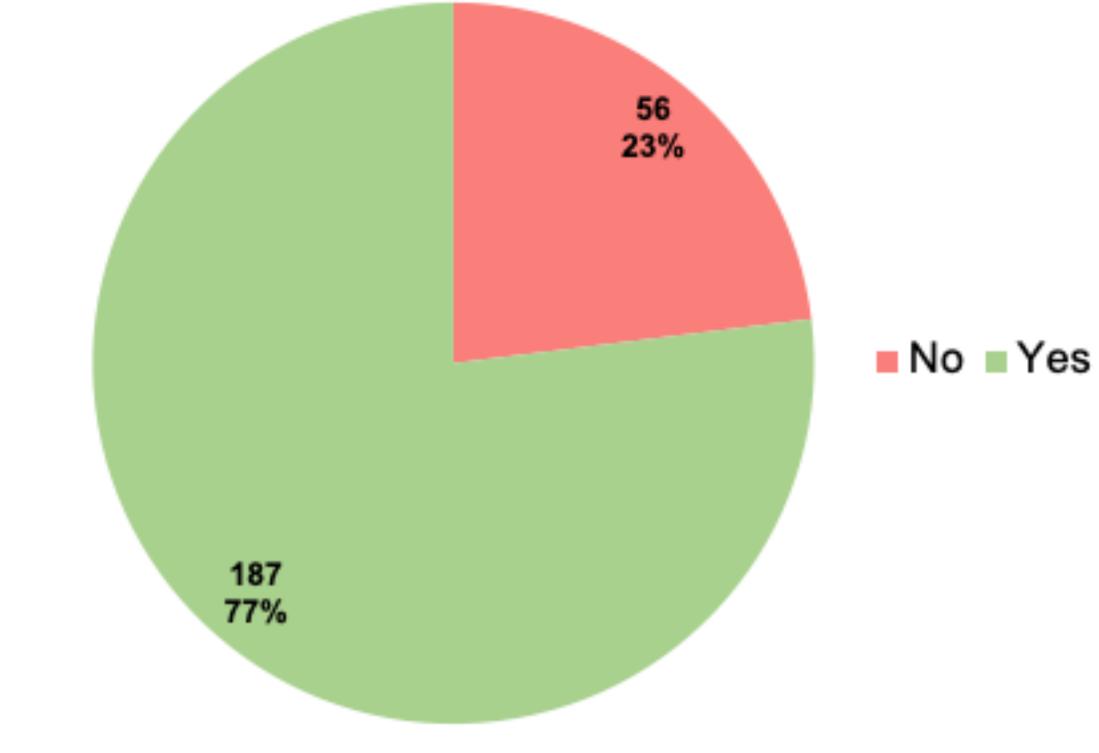

# Did you find the electronic correspondence sent by the Madison Police Department helpful?

| Row Labels  | Count of Answer # | Percentage |
|-------------|-------------------|------------|
| Yes         | 187               | 76.9       |
| No          | 56                | 23.0       |
| Grand Total | 137               | 100.0      |