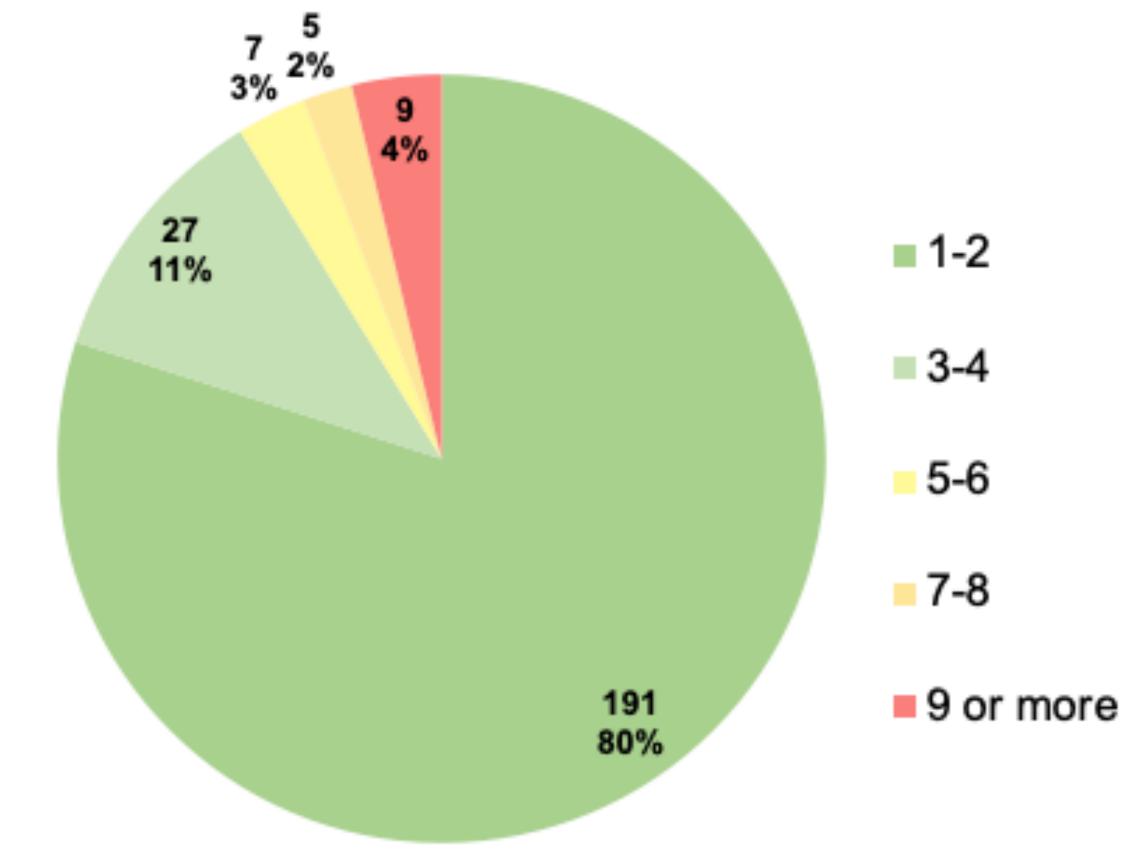

# How many times in the past year have you had contact with the Madison Police Department?

| Row Labels  | Count of Answer # | Percentage |
|-------------|-------------------|------------|
| 1-2         | 191               | 7          |
| 3-4         | 27                | 1          |
| 5-6         | 7                 |            |
| 7-8         | 5                 |            |
| 9 or more   | 9                 |            |
| Grand Total | 143               | 10         |