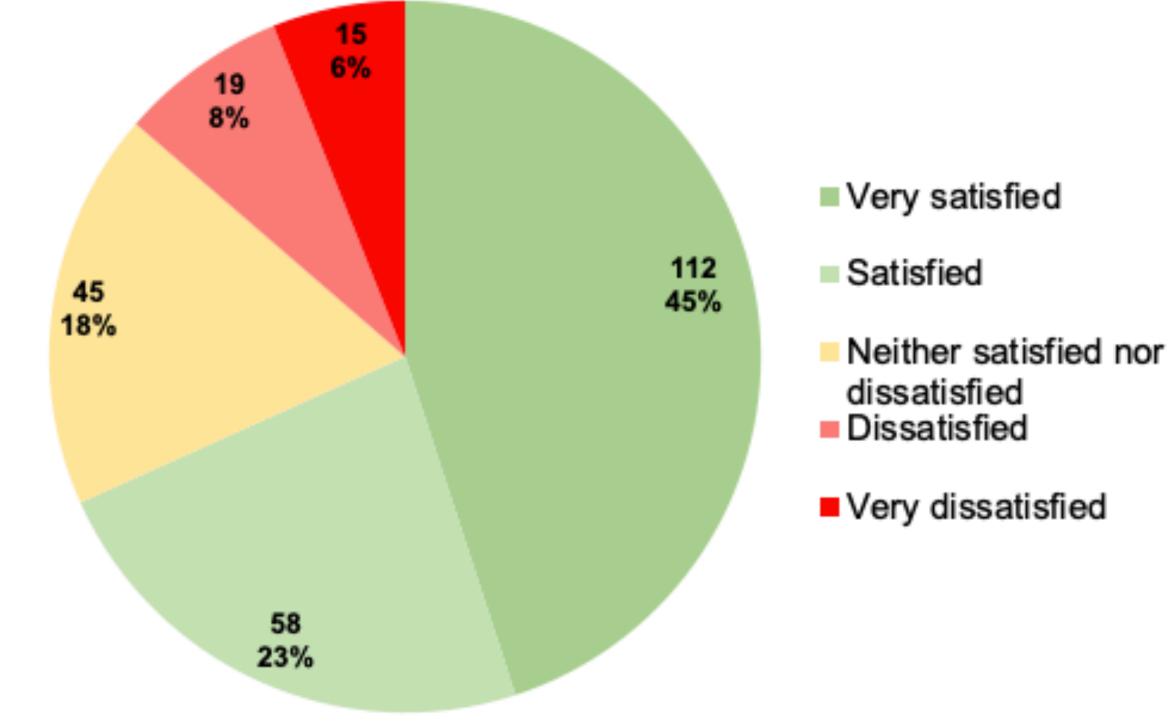

# How satisfied were you with the professionalism of the Madison Police Department personnel that you interacted with?

| Row Labels                         | Count of Answer # | Percentage |
|------------------------------------|-------------------|------------|
| Very satisfied                     | 151               | 61.13%     |
| Satisfied                          | 44                | 17.81%     |
| Neither satisfied nor dissatisfied | 36                | 14.57%     |
| Dissatisfied                       | 6                 | 2.43%      |
| Very dissatisfied                  | 10                | 4.05%      |
| Grand Total                        | 145               | 100.00%    |