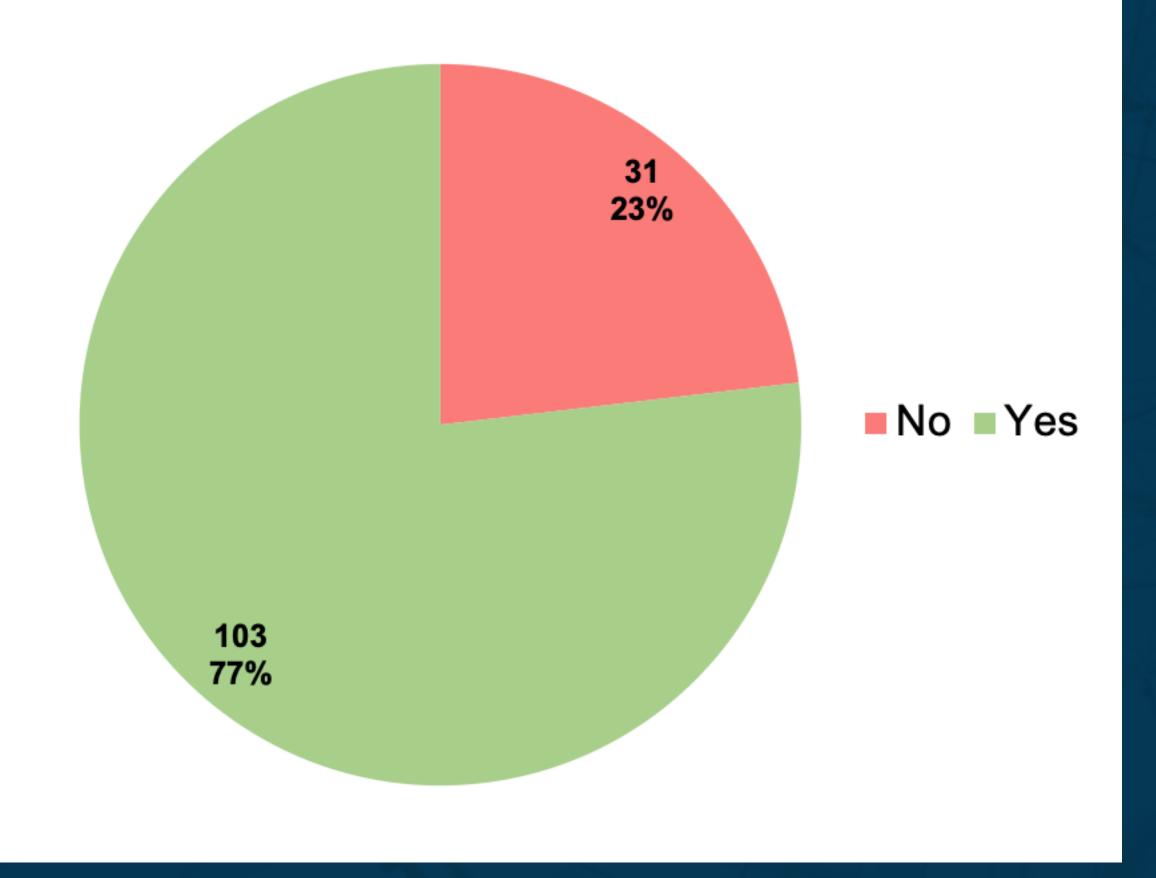

## Did you find the electronic correspondence sent by the Madison Police Department helpful?

| Row Labels  | Count of Answer # | Percentage |
|-------------|-------------------|------------|
| Yes         | 103               | 76.87%     |
| No          | 31                | 23.13%     |
| Grand Total | 134               | 100.00%    |