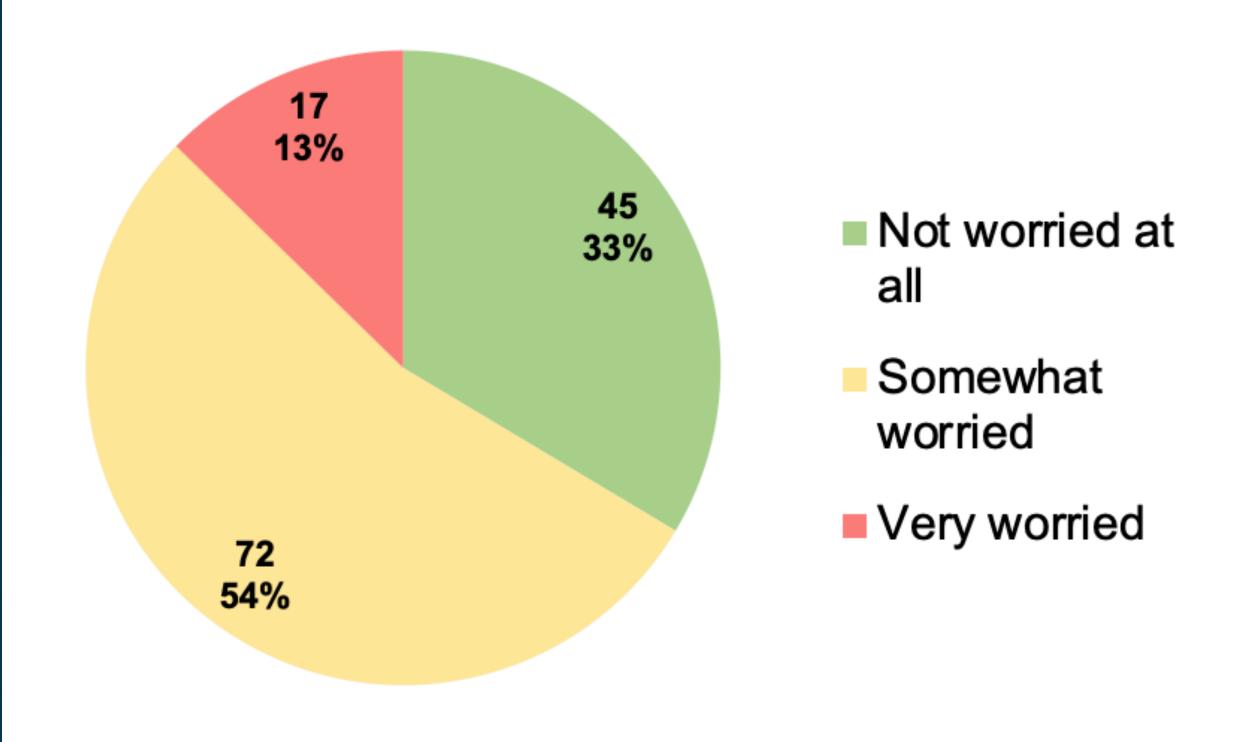

How worried are you with violent crime (batteries, guns, robberies, sexual assaults) in your neighborhood?

| Row Labels         | Count of Answer # | Percentage |
|--------------------|-------------------|------------|
| Not worried at all | 45                | 33.58%     |
| Somewhat worried   | 72                | 53.73%     |
| Very worried       | 17                | 12.69%     |
| Grand Total        | 134               | 100.00%    |