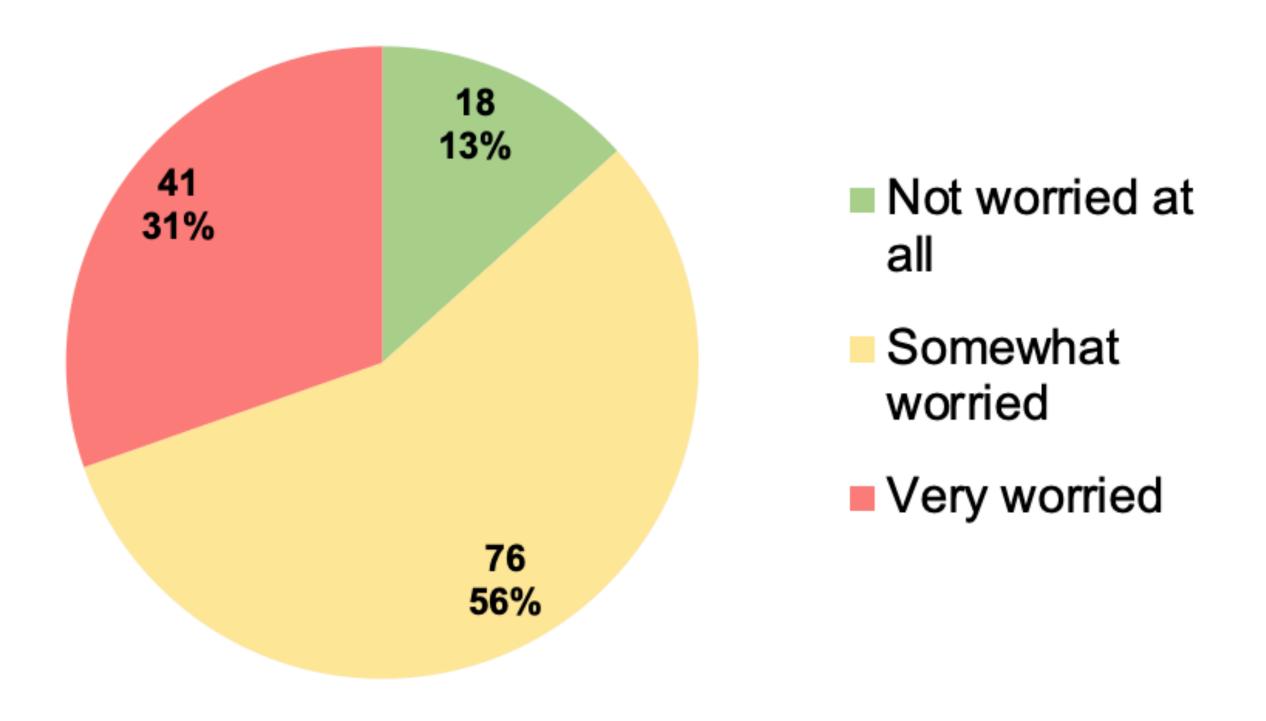

How worried are you with property crime (burglaries, stolen cars, theft from autos) in your neighborhood?

| Row Labels         | Count of Answer # | Percentage |
|--------------------|-------------------|------------|
| Not worried at all | 18                | 13.33%     |
| Somewhat worried   | 76                | 56.30%     |
| Very worried       | 41                | 30.37%     |
| <b>Grand Total</b> | 135               | 100.00%    |