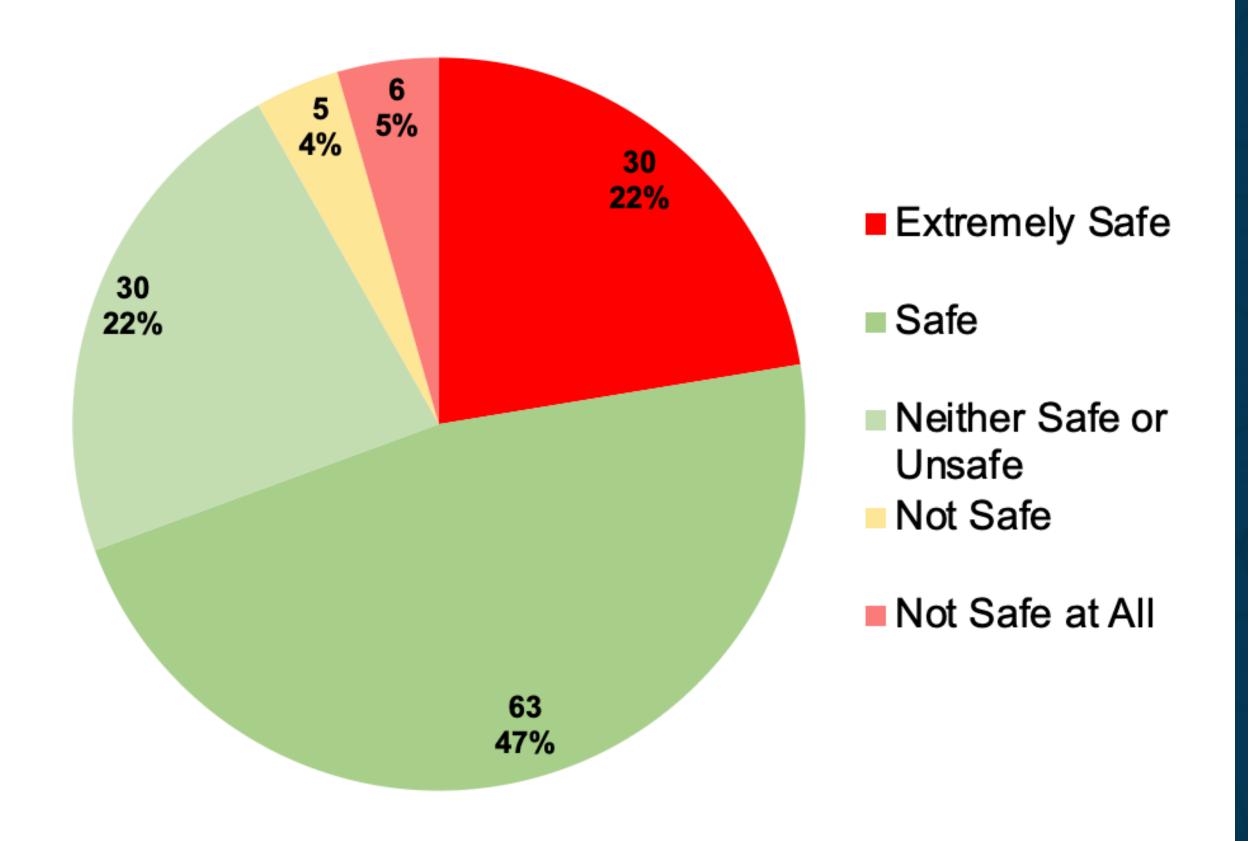

### How safe do you feel living / being in the city of Madison?

| Row Labels             | Count of Answer # | Percentage |
|------------------------|-------------------|------------|
| Extremely Safe         | 30                | 22.39%     |
| Safe                   | 63                | 47.01%     |
| Neither Safe or Unsafe | 30                | 22.39%     |
| Not Safe               | 5                 | 3.73%      |
| Not Safe at All        | 6                 | 4.48%      |
| Grand Total            | 134               | 100.00%    |