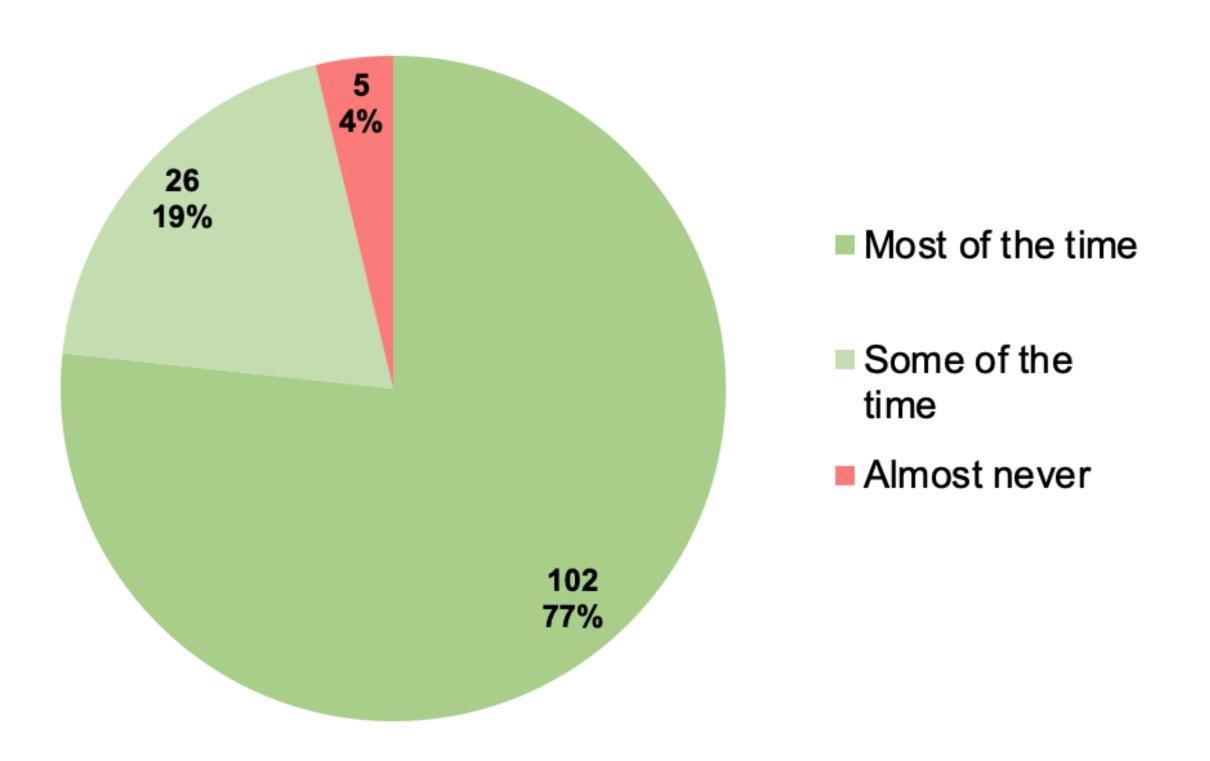

Please indicate if you agree with the following statement: Officers in the Madison Police Department show concern for community members.

| Row Labels       | Count of Answer # | Percentage |
|------------------|-------------------|------------|
| Most of the time | 102               | 76.69%     |
| Some of the time | 26                | 19.55%     |
| Almost never     | 5                 | 3.76%      |
| Grand Total      | 133               | 100.00%    |