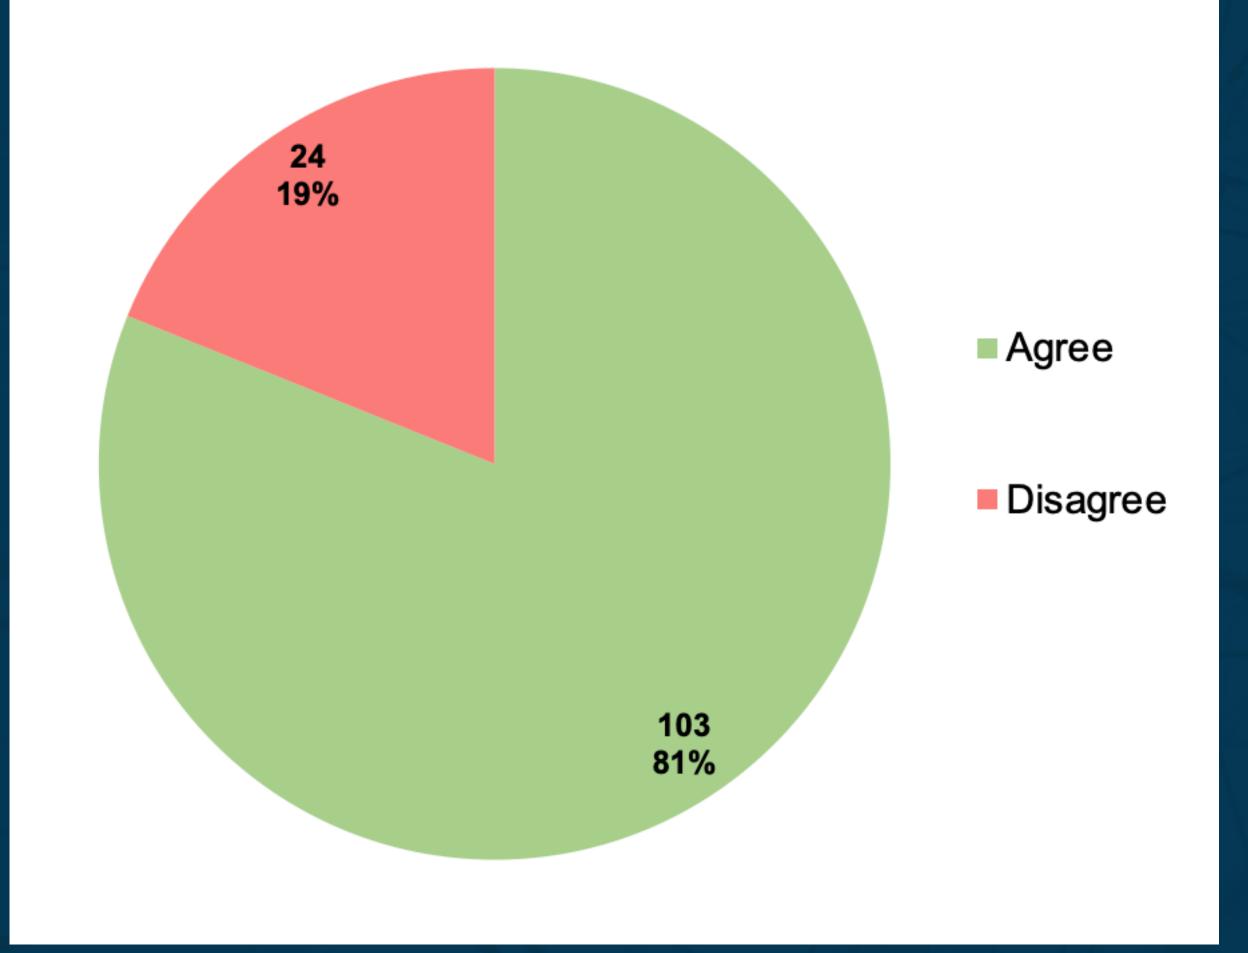

### The officer sufficiently explained his or her actions and procedures.

| Row Labels         | Count of Answer # | Percentage |
|--------------------|-------------------|------------|
| Agree              | 103               | 81.10%     |
| Disagree           | 24                | 18.90%     |
| <b>Grand Total</b> | 127               | 100.00%    |