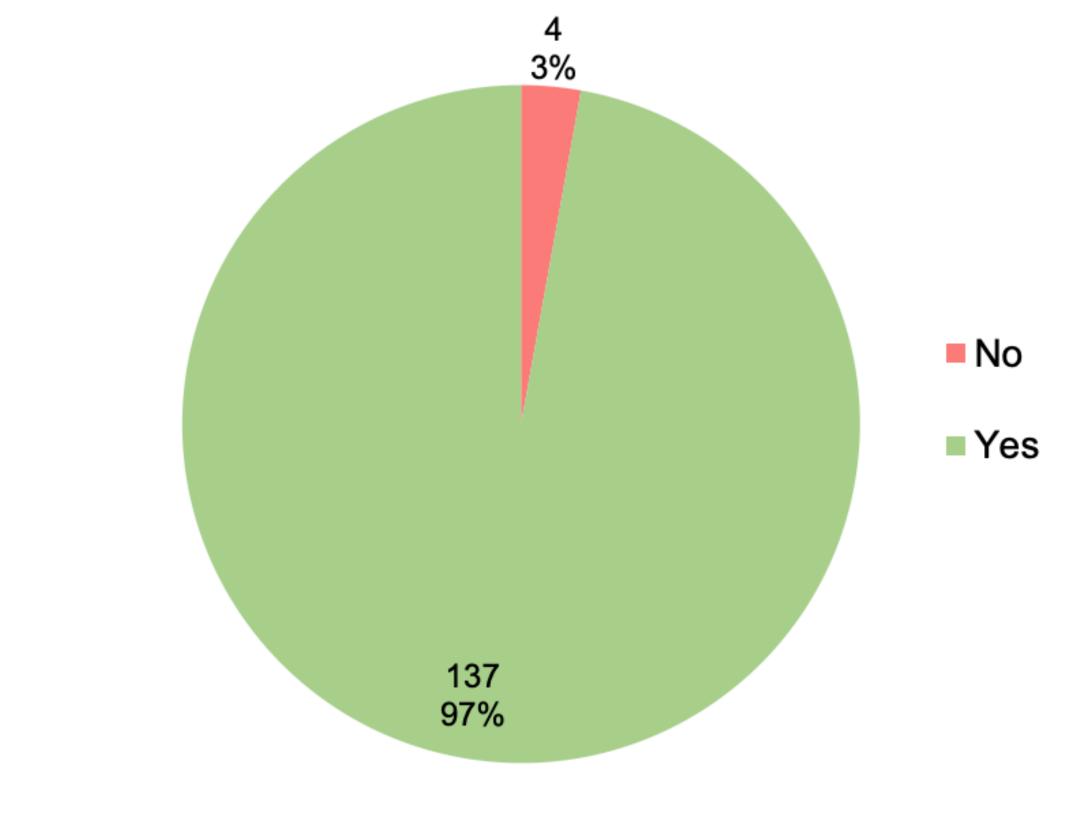

## Did you recently file a report with the Madison Police Department?

| Row Labels  | Count of Answer # | Percentage |
|-------------|-------------------|------------|
| No          | 4                 | 2.84%      |
| Yes         | 137               | 97.16%     |
| Grand Total | 141               | 100.00%    |