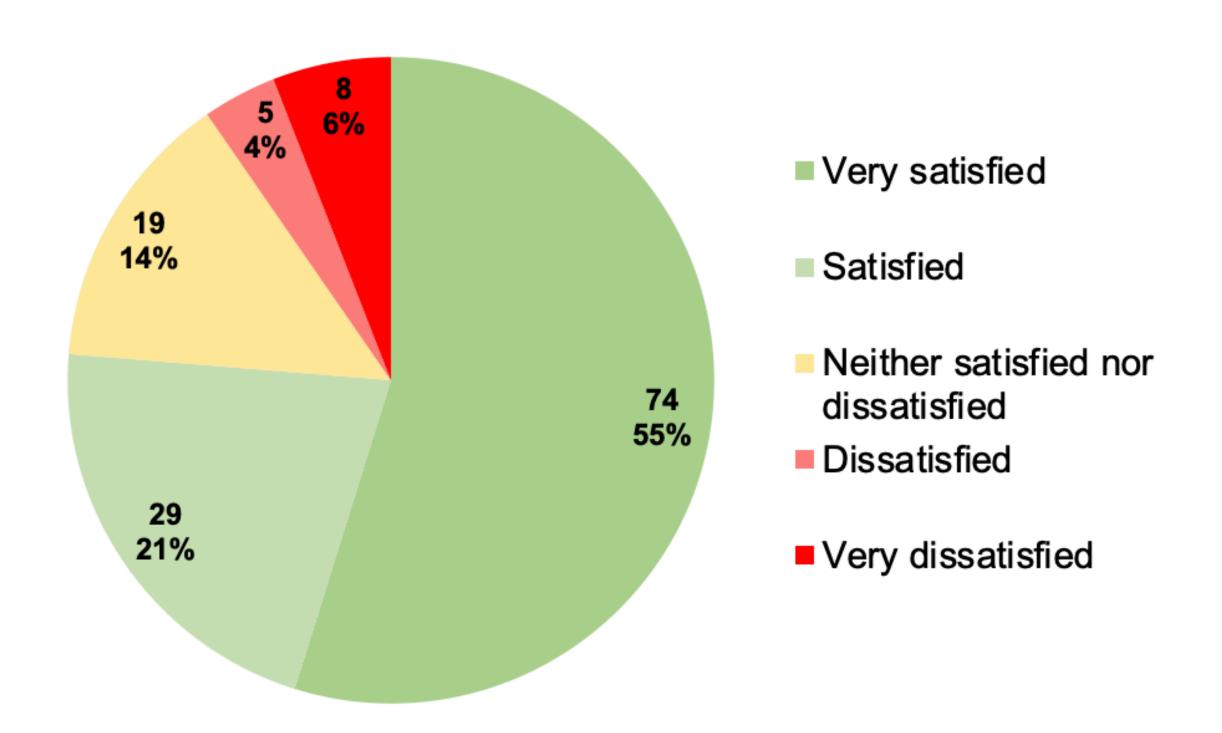

How satisfied were you with the professionalism of the Madison Police Department personnel that you interacted with?

| Row Labels                         | Count of Answer # | Percentage |
|------------------------------------|-------------------|------------|
| Very satisfied                     | 74                | 54.81%     |
| Satisfied                          | 29                | 21.48%     |
| Neither satisfied nor dissatisfied | 19                | 14.07%     |
| Dissatisfied                       | 5                 | 3.70%      |
| Very dissatisfied                  | 8                 | 5.93%      |
| Grand Total                        | 135               | 100.00%    |