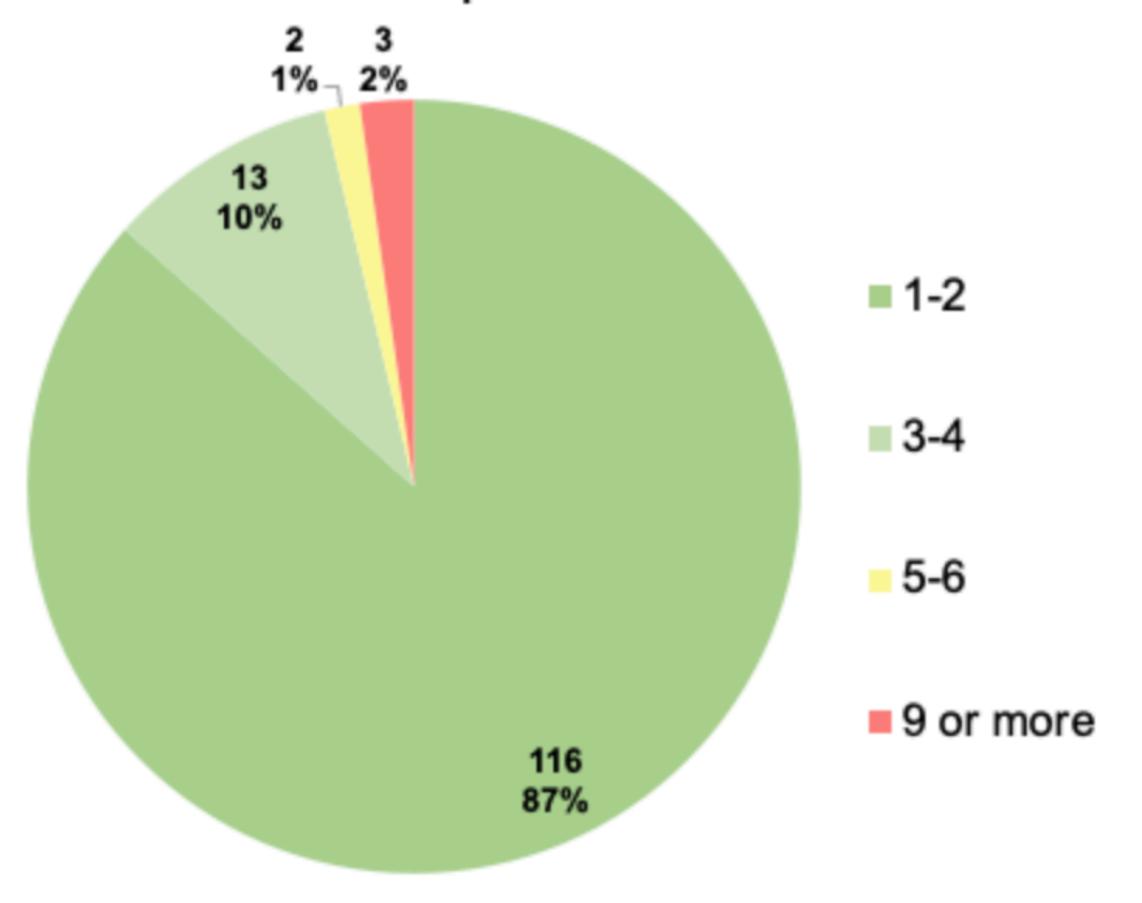

# How many times in the past year have you had contact with the Madison Police Department?

| Row Labels  | Count of Answer # | Percentage |
|-------------|-------------------|------------|
| 1-2         | 116               | 86.57%     |
| 3-4         | 13                | 9.70%      |
| 5-6         | 2                 | 1.49%      |
| 7-8         | 0                 | 0          |
| 9 or more   | 3                 | 2.24%      |
| Grand Total | 143               | 100.00%    |