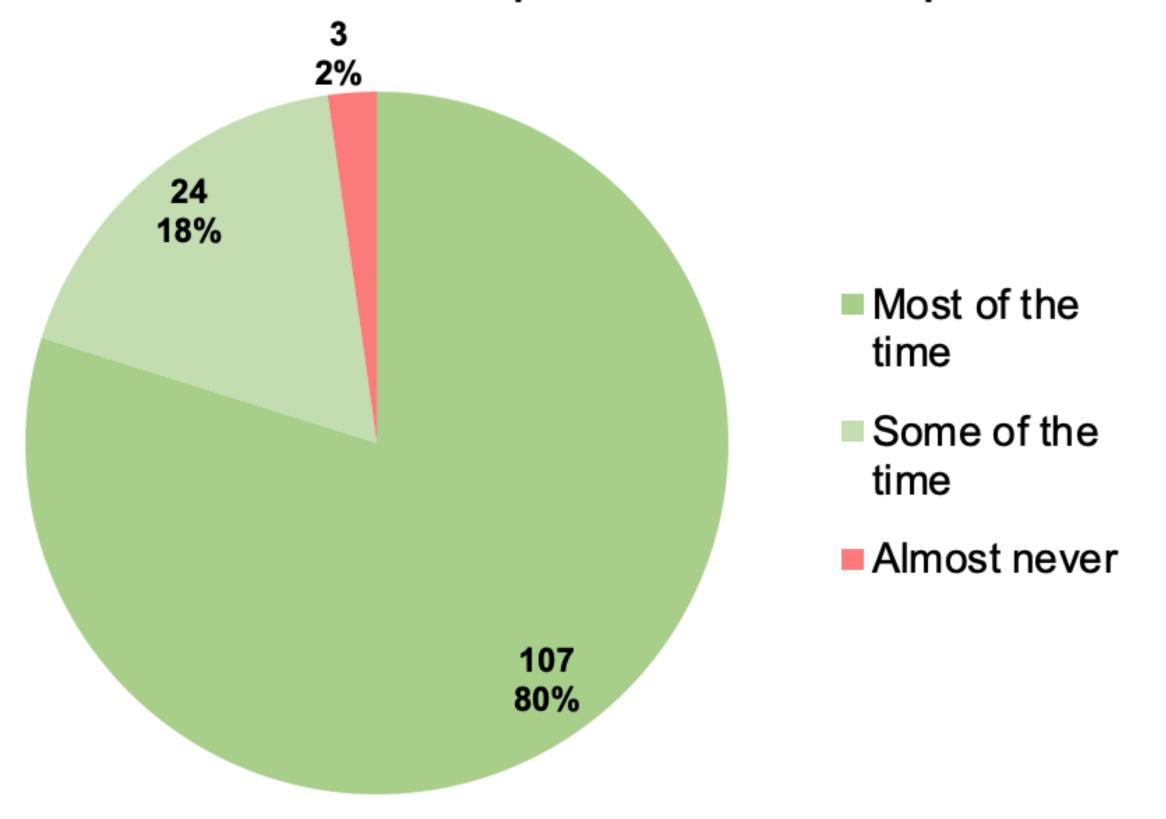

Please indicate if you agree with the following statement: Officers in the Madison Police Department are respectful.

| Row Labels       | Count of Answer # | Percentage |
|------------------|-------------------|------------|
| Most of the time | 107               | 79.85%     |
| Some of the time | 24                | 17.91%     |
| Almost never     | 3                 | 2.24%      |
| Grand Total      | 134               | 100.00%    |