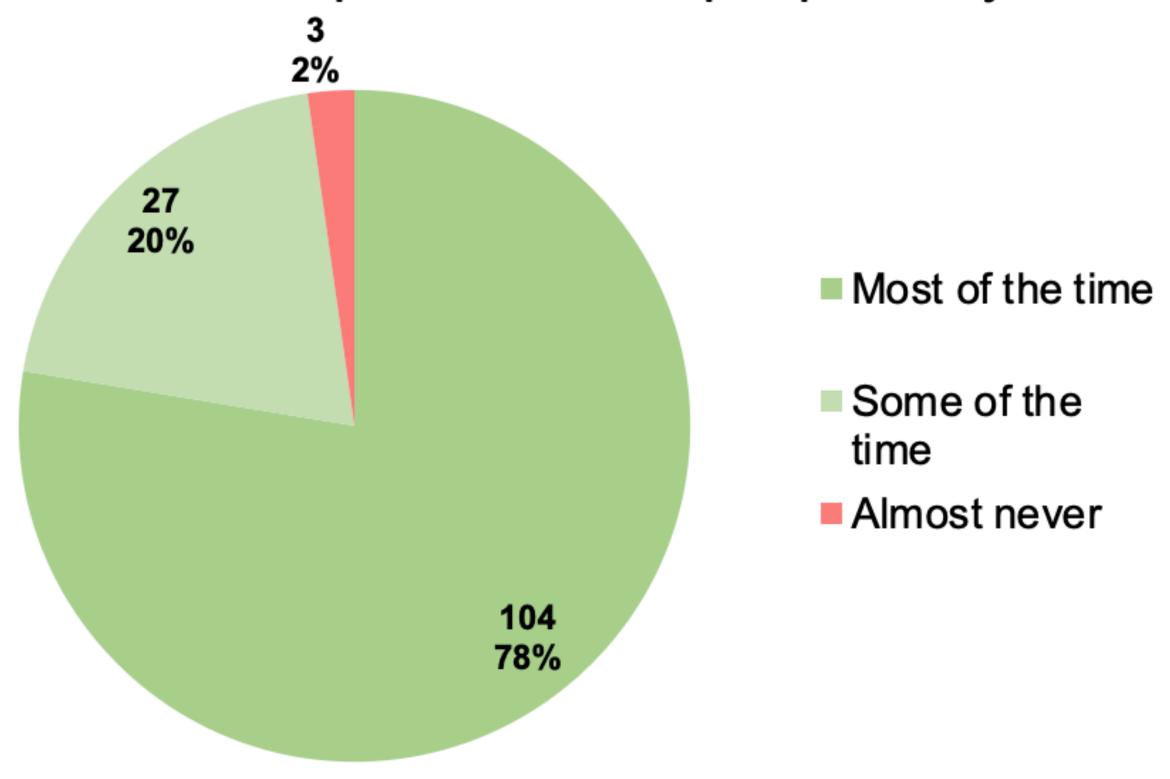

Please indicate if you agree with the following statement: Officers in the Madison Police Department treat people fairly.

| Row Labels       | Count of Answer # | Percentage |
|------------------|-------------------|------------|
| Most of the time | 104               | 77.61%     |
| Some of the time | 27                | 20.15%     |
| Almost never     | 3                 | 2.24%      |
| Grand Total      | 134               | 100.00%    |