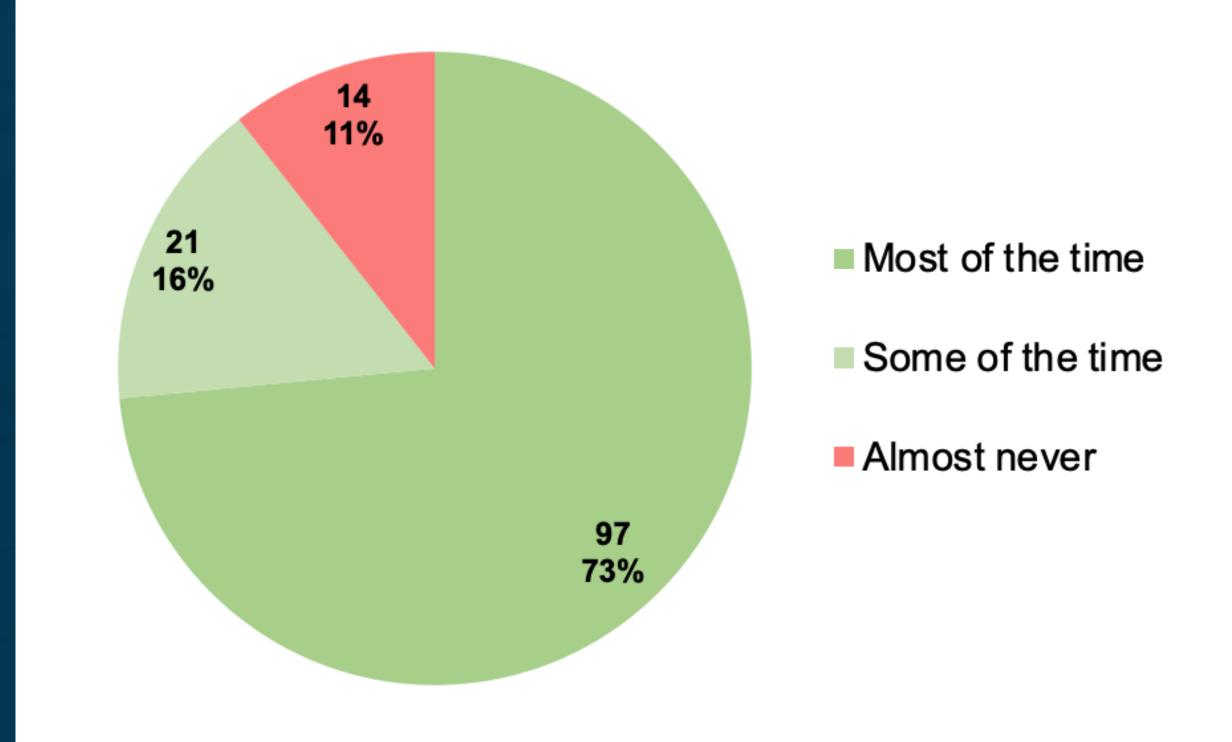

Please indicate if you agree with the following statement: Officers in the Madison Police Department are responsive to the concerns of the community.

| Row Labels       | Count of Answer # | Percentage |
|------------------|-------------------|------------|
| Most of the time | 97                | 73.48%     |
| Some of the time | 21                | 15.91%     |
| Almost never     | 14                | 10.61%     |
| Grand Total      | 132               | 100.00%    |