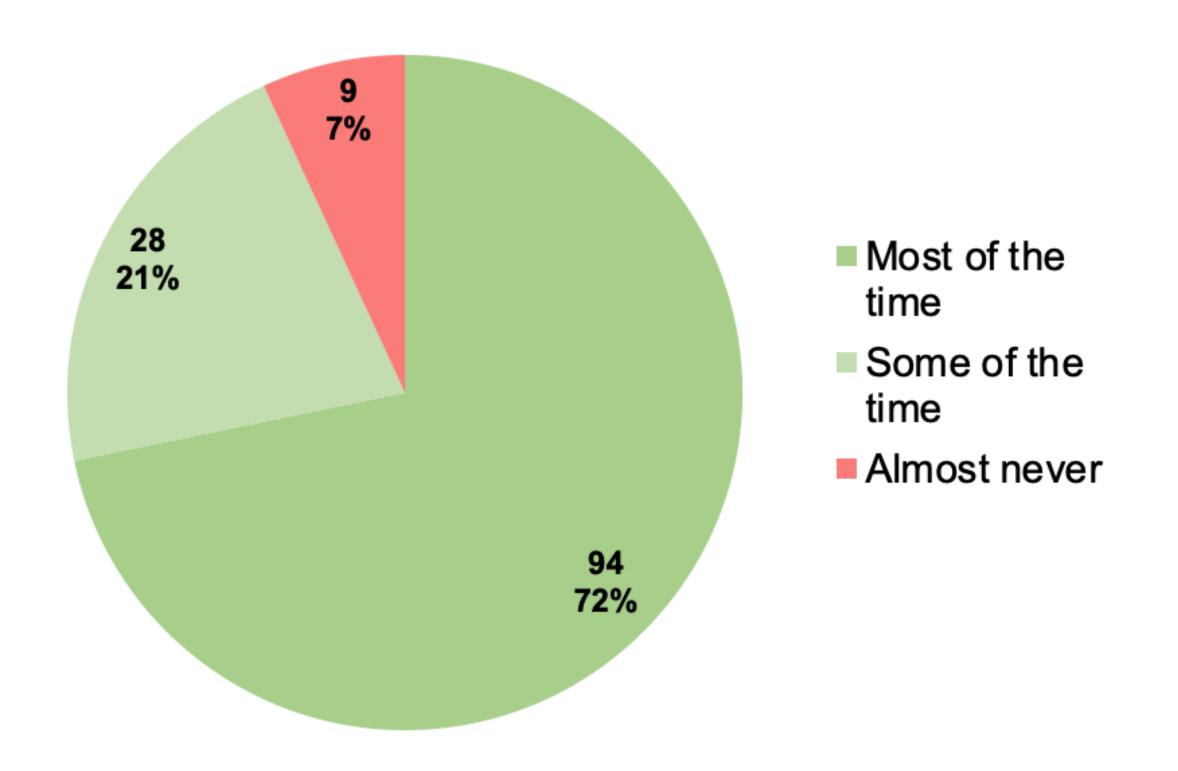

Please indicate if you agree with the following statement: I trust the Madison police department.

| Row Labels         | Count of Answer # | Percentage |
|--------------------|-------------------|------------|
| Most of the time   | 94                | 71.76%     |
| Some of the time   | 28                | 21.37%     |
| Almost never       | 9                 | 6.87%      |
| <b>Grand Total</b> | 131               | 100.00%    |