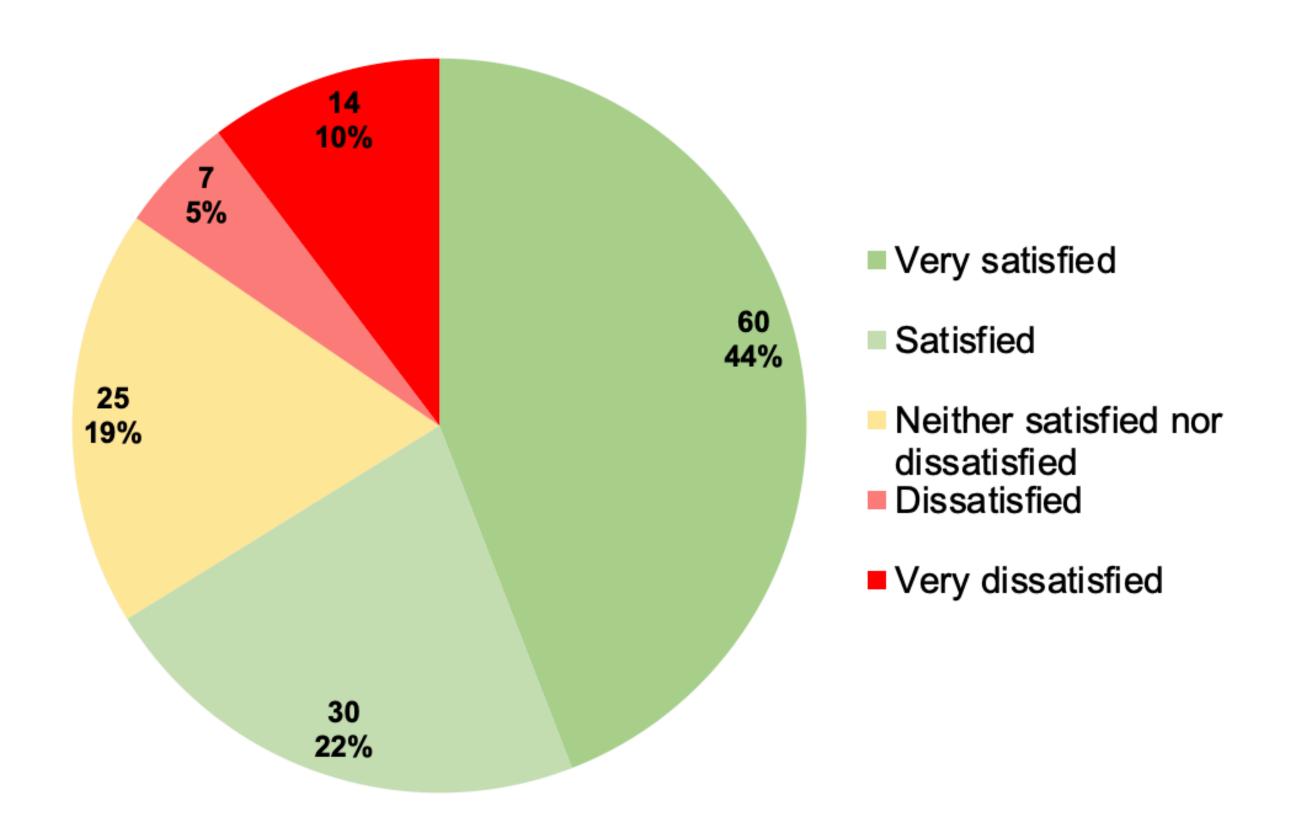

#### How satisfied are you overall with the Madison Police Department?

| Row Labels                         | Count of Answer # | Percentage |
|------------------------------------|-------------------|------------|
| Very satisfied                     | 60                | 44.12%     |
| Satisfied                          | 30                | 22.06%     |
| Neither satisfied nor dissatisfied | 25                | 18.38%     |
| Dissatisfied                       | 7                 | 5.15%      |
| Very dissatisfied                  | 14                | 10.29%     |
| Grand Total                        | 136               | 100.00%    |