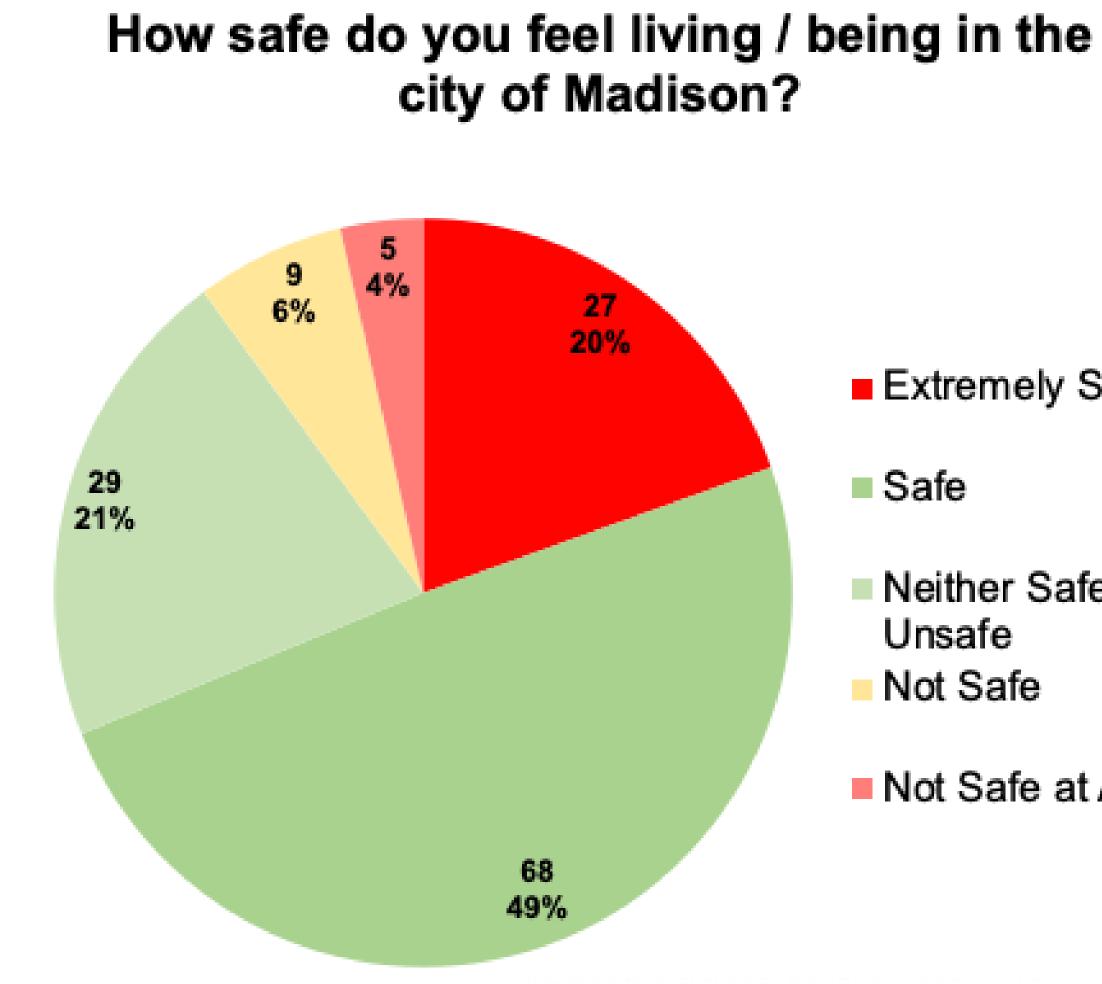

11

Extremely Safe

Neither Safe or Unsafe Not Safe

Not Safe at All

| Row Labels             | Count of Answer # | Percent |
|------------------------|-------------------|---------|
| Extremely Safe         | 27                | 19      |
| Safe                   | 68                | 49      |
| Neither Safe or Unsafe | 29                | 21      |
| Not Safe               | 9                 | 6       |
| Not Safe at All        | 5                 | 3       |
| Grand Total            | 138               | 100     |