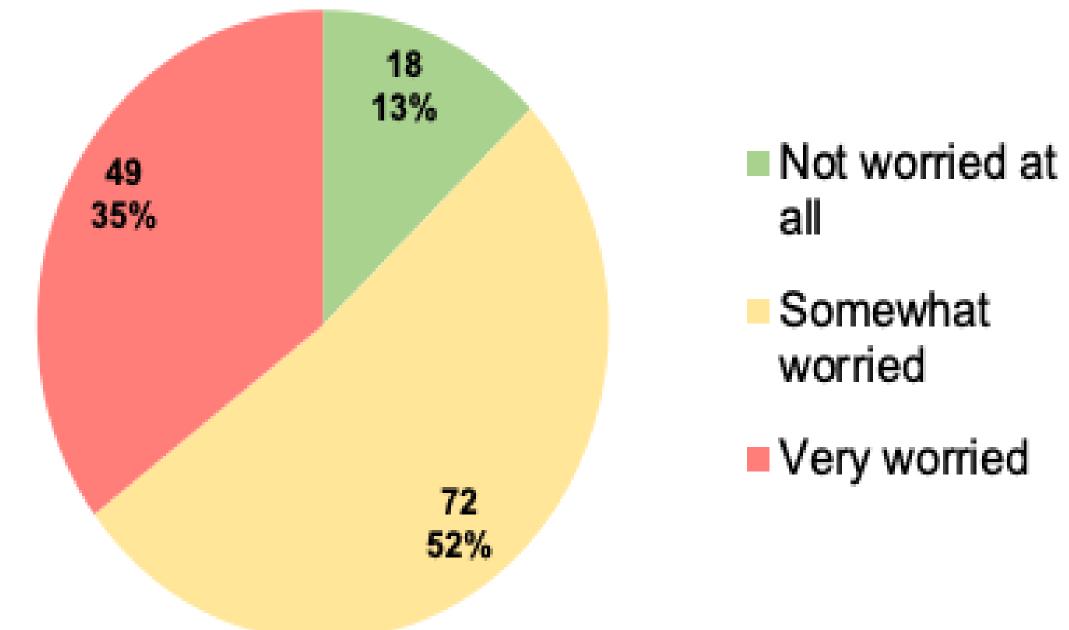

## How worried are you with property crime (burglaries, stolen cars, theft from autos) in your neighborhood?

| Row Labels         | Count of Answer # | Percentage |
|--------------------|-------------------|------------|
| Not worried at all | 18                | 12.9       |
| Somewhat worried   | 72                | 51.8       |
| Very worried       | 49                | 35.2       |
| Grand Total        | 139               | 100.0      |