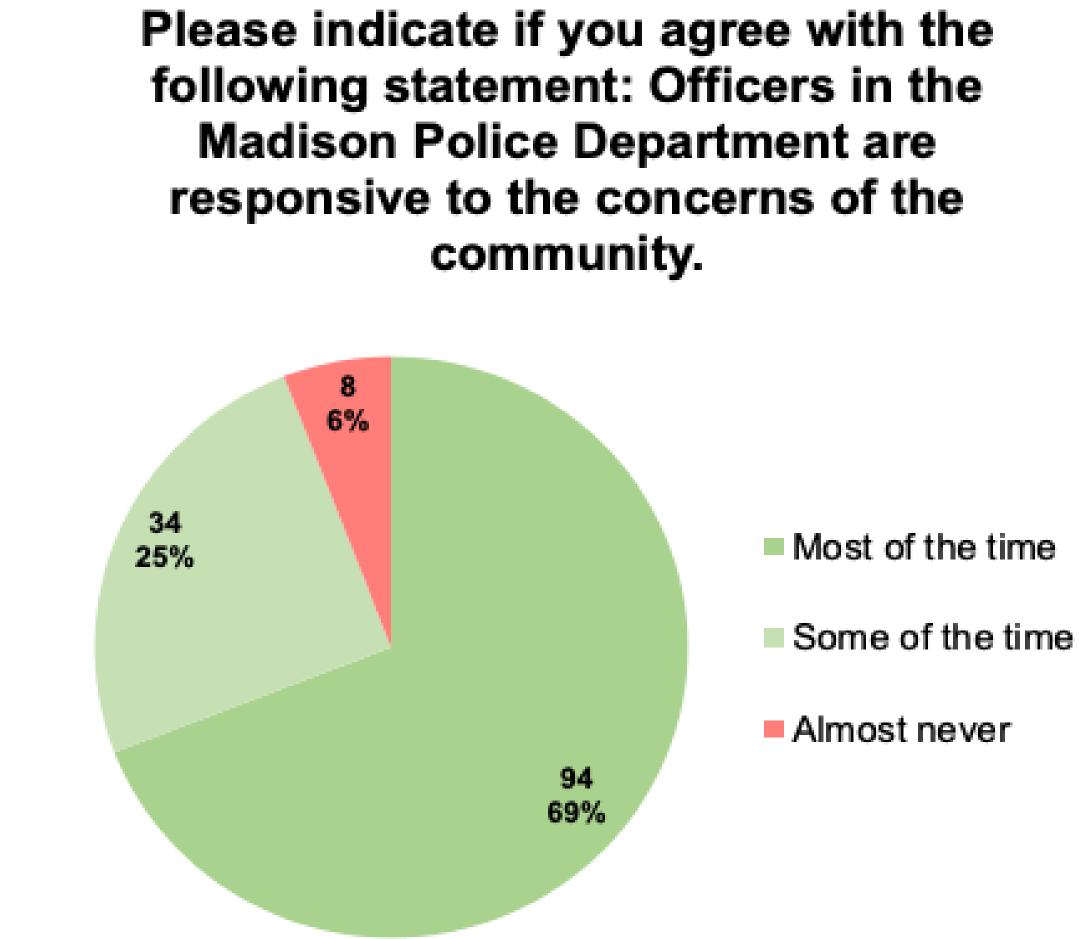

| Row Labels       | Count of Answer # | Percentage |
|------------------|-------------------|------------|
| Most of the time | 94                | 69.1       |
| Some of the time | 34                | 25.0       |
| Almost never     | 8                 | 5.8        |
| Grand Total      | 136               | 100.0      |