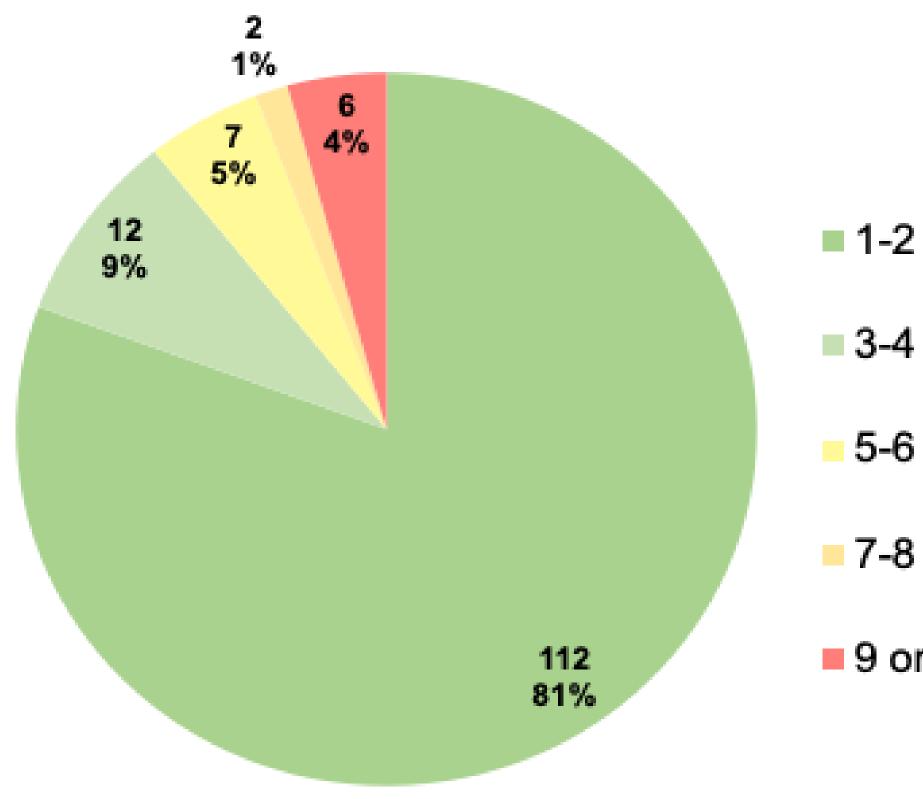

### How many times in the past year have you had contact with the Madison **Police Department?**

| -2 |  |
|----|--|
| 4  |  |
| -6 |  |

9 or more

| Row Labels  | Count of Answer # | Percentage |
|-------------|-------------------|------------|
| 1-2         | 112               | 80.5       |
| 3-4         | 12                | 8.6        |
| 5-6         | 7                 | 5.0        |
| 7-8         | 2                 | 1.4        |
| 9 or more   | 6                 | 4.3        |
| Grand Total | 139               | 100.0      |