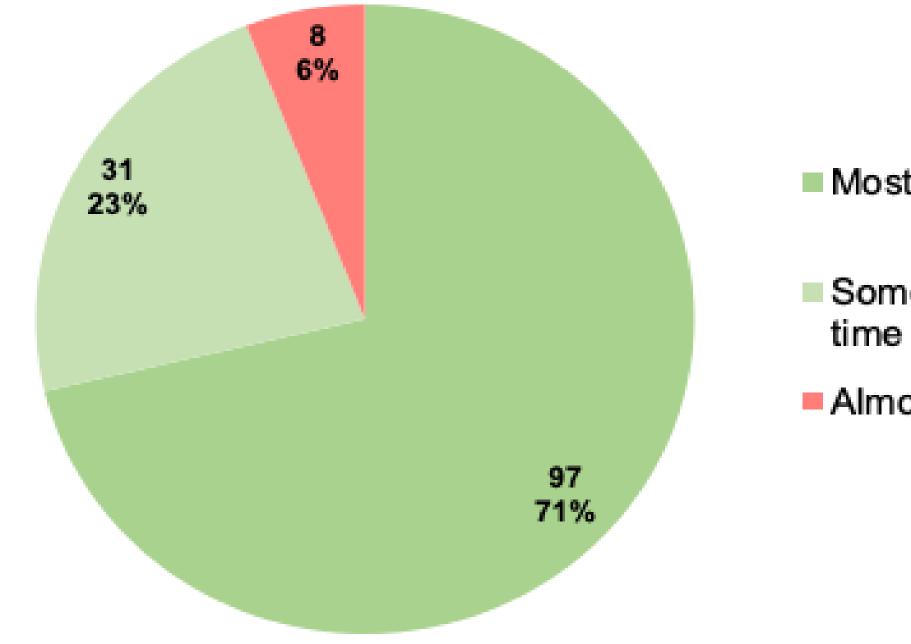

# Please indicate if you agree with the following statement: Officers in the Madison Police Department show concern for community members.

Most of the time

Some of the time

Almost never

| Row Labels       | Count of Answer # | Percentage |
|------------------|-------------------|------------|
| Most of the time | 97                | 71.3       |
| Some of the time | 31                | 22.7       |
| Almost never     | 8                 | 5.8        |
| Grand Total      | 136               | 100.0      |