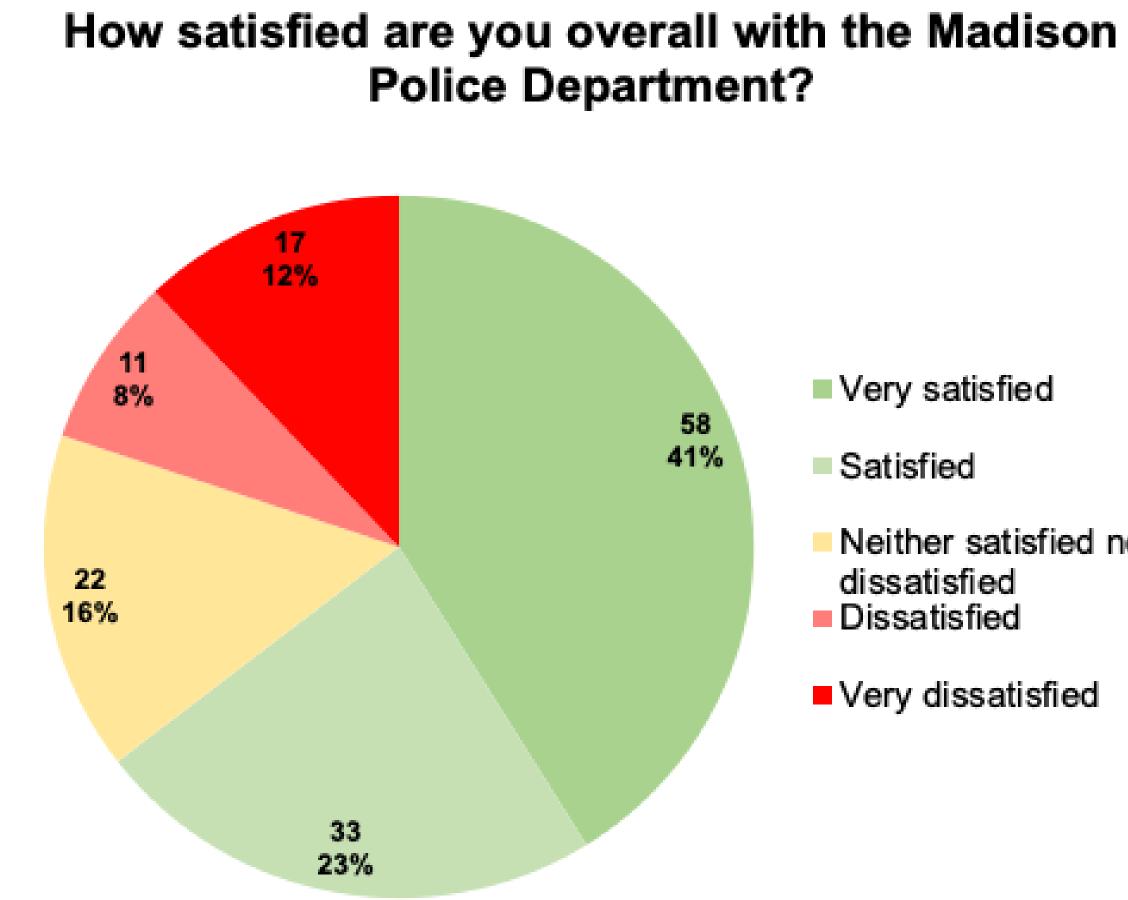

Very satisfied

Neither satisfied nor dissatisfied Dissatisfied

Very dissatisfied

| Row Labels                         | Count of<br>Answer # | Percentage |
|------------------------------------|----------------------|------------|
| Very satisfied                     | 58                   | 41.1       |
| Satisfied                          | 33                   | 23.4       |
| Neither satisfied nor dissatisfied | 22                   | 15.6       |
| Dissatisfied                       | 11                   | 7.8        |
| Very dissatisfied                  | 17                   | 12.0       |
| Grand Total                        | 141                  | 100.0      |