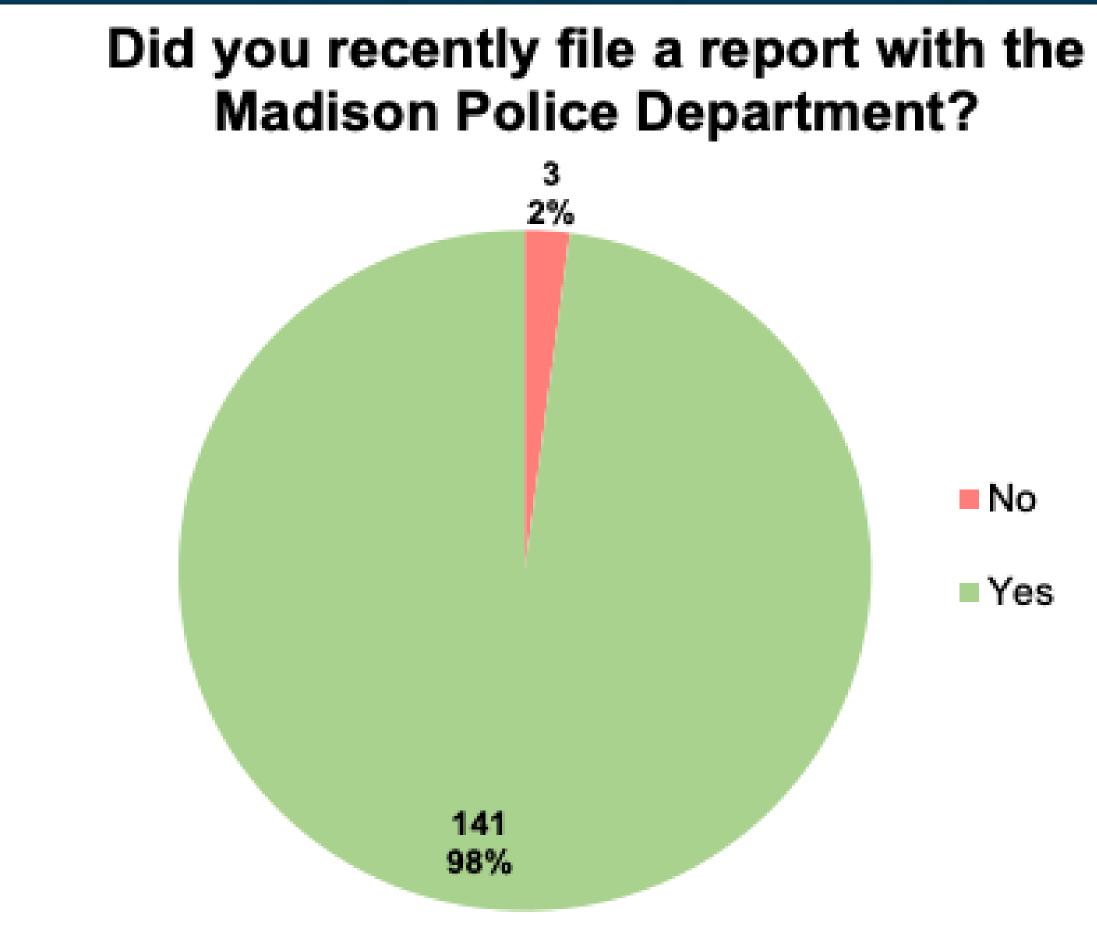

## MADISON POLICE DEPARTMENT Quarterly Digest October 1st, 2024 – December 31st, 2024

No

Yes

| Row<br>Labels | Count of<br>Answer # |     | Percentage |
|---------------|----------------------|-----|------------|
| No            |                      | 3   | 2.0        |
| Yes           |                      | 141 | 97.9       |
| Grand         |                      | 144 | 100.0      |
| Total         |                      | 144 | 100.0      |