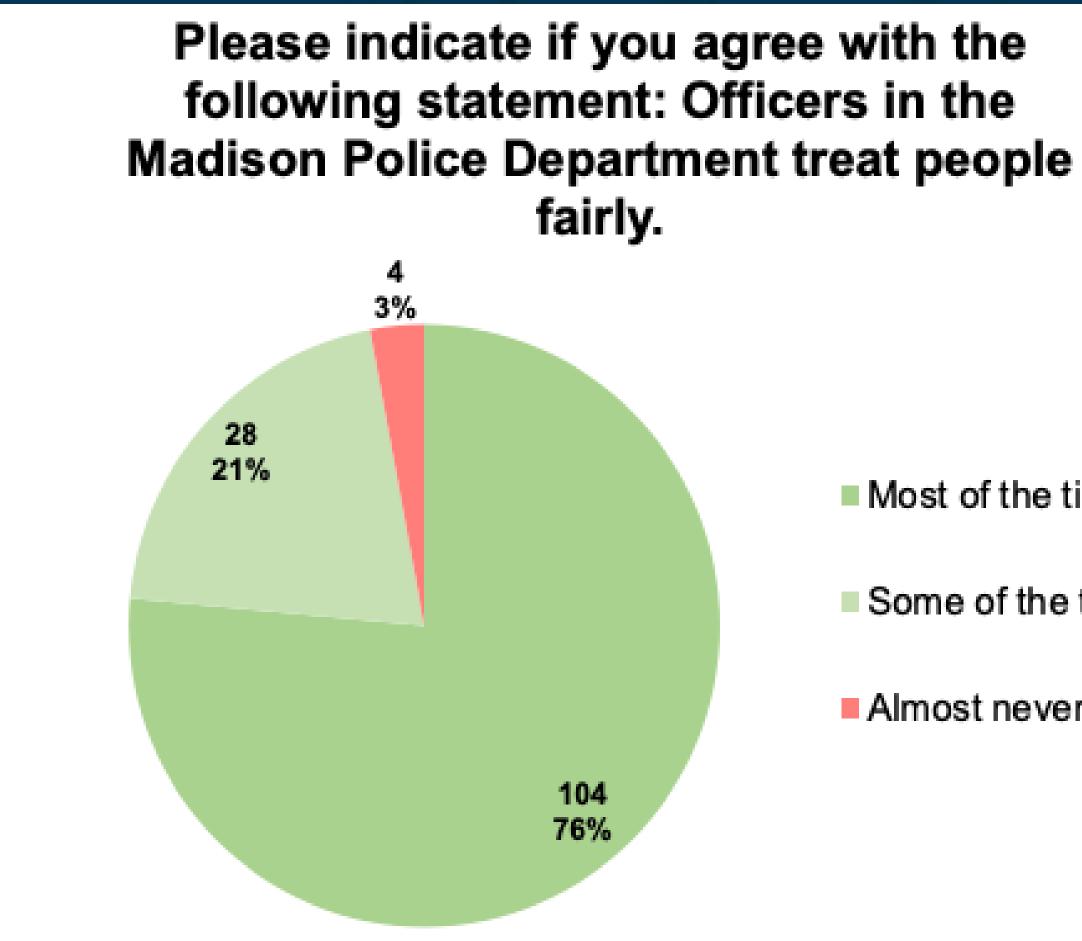

Most of the time

Some of the time

Almost never

| Row Labels       | Count of Answer # | Percentage |
|------------------|-------------------|------------|
| Most of the time | 104               | 76.        |
| Some of the time | 28                | 20.        |
| Almost never     | 4                 | 2.         |
| Grand Total      | 136               | 100.       |