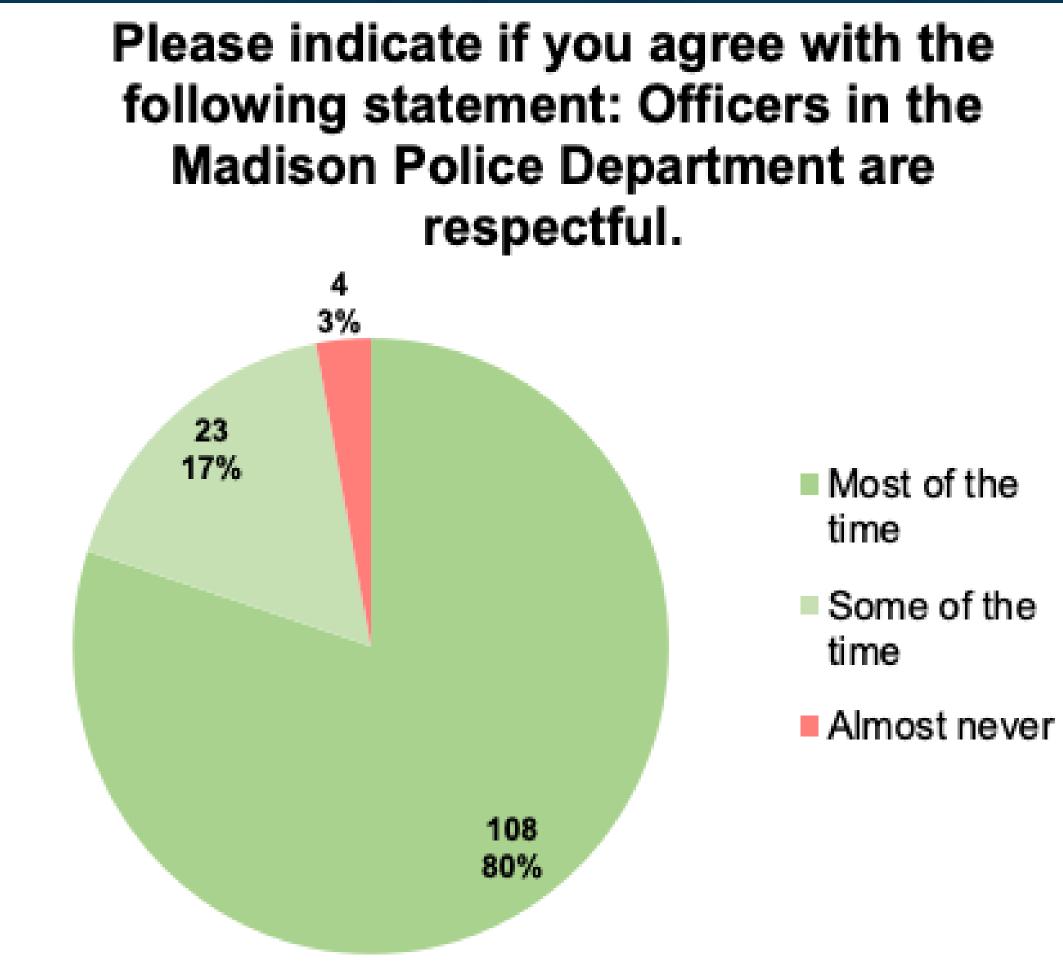

| Row Labels       | Count of Answer # | Percentage |
|------------------|-------------------|------------|
| Most of the time | 108               | 80.0       |
| Some of the time | 23                | 17.0       |
| Almost never     | 4                 | 2.9        |
| Grand Total      | 135               | 100.0      |