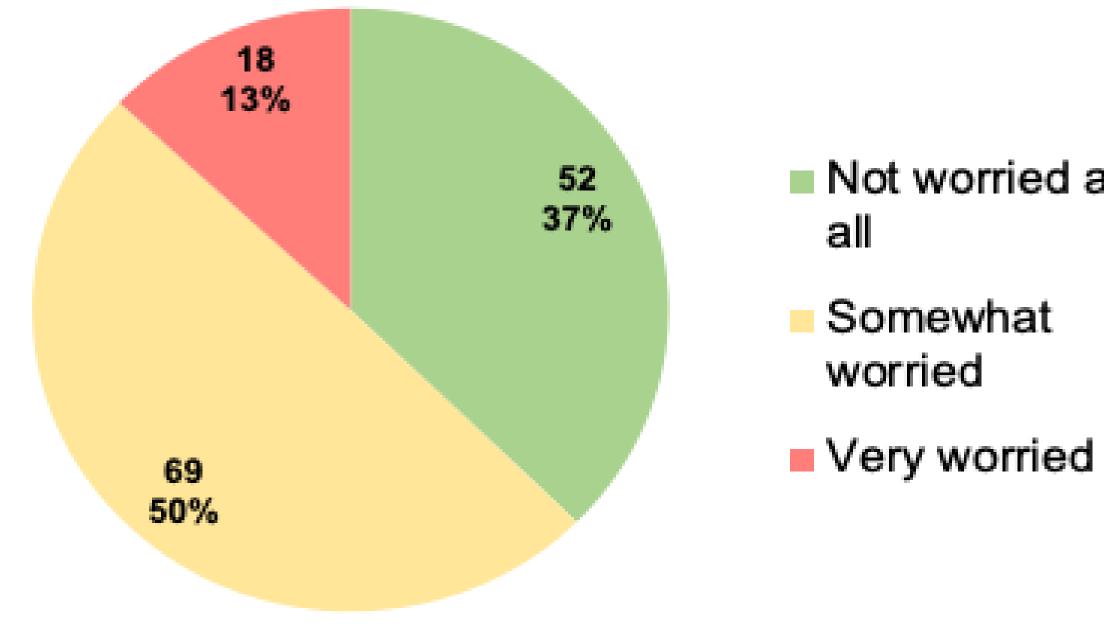

## How worried are you with violent crime (batteries, guns, robberies, sexual assaults) in your neighborhood?

### Not worried at

| Row Labels         | Count of Answer # | Percentages |
|--------------------|-------------------|-------------|
| Not worried at all | 52                | 37.4        |
| Somewhat worried   | 69                | 49.6        |
| Very worried       | 18                | 12.9        |
| Grand Total        | 139               | 100.0       |