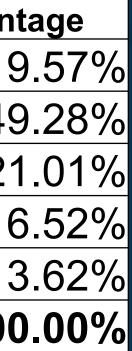

11

Extremely Safe

Neither Safe or Unsafe Not Safe

Not Safe at All

| Row Labels             | Count of Answer # | Percent |
|------------------------|-------------------|---------|
| Extremely Safe         | 27                | 19      |
| Safe                   | 68                | 49      |
| Neither Safe or Unsafe | 29                | 21      |
| Not Safe               | 9                 | 6       |
| Not Safe at All        | 5                 | 3       |
| Grand Total            | 138               | 100     |