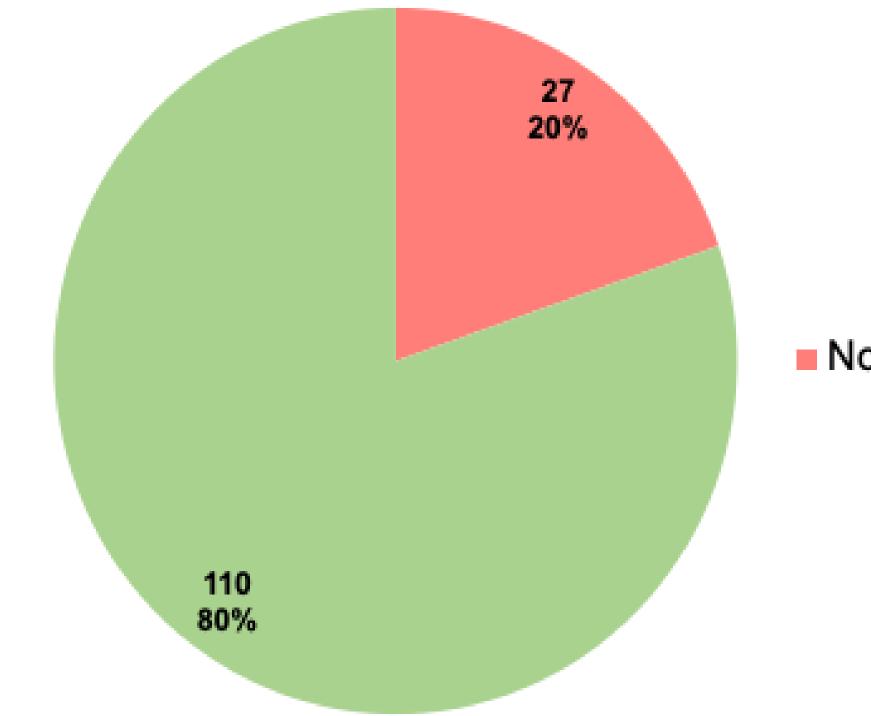

## Did you find the electronic correspondence sent by the Madison Police Department helpful?

### No Yes

| Row Labels  | Count of Answer # | Percentage |
|-------------|-------------------|------------|
| No          | 27                | 19.7       |
| Yes         | 110               | 80.2       |
| Grand Total | 137               | 100.0      |