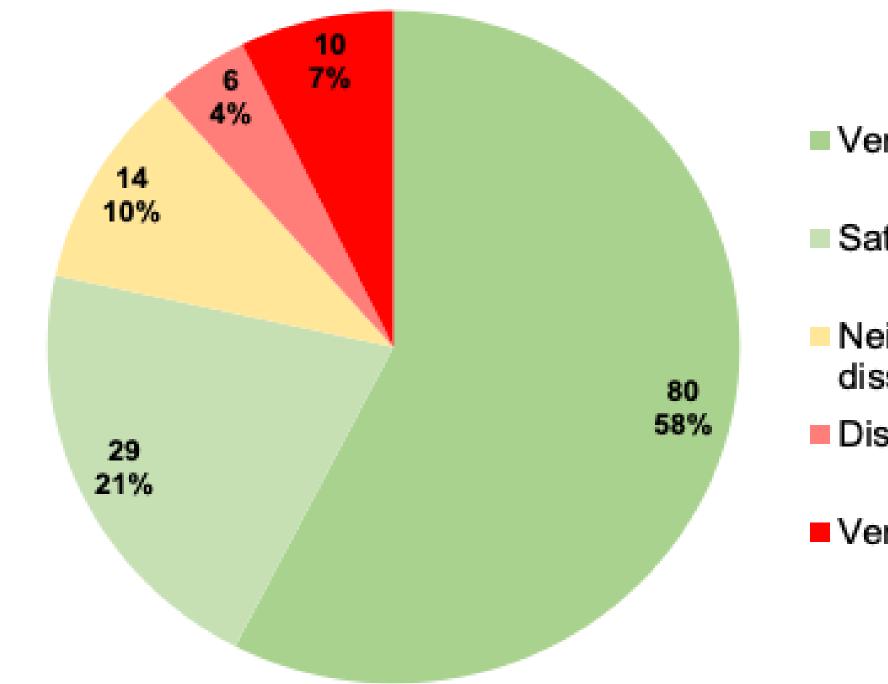

### How satisfied were you with the professionalism of the Madison Police Department personnel that you interacted with?

Very satisfied

Satisfied

Neither satisfied nor dissatisfied

Dissatisfied

Very dissatisfied

| Row Labels                         | Count of<br>Answer # | Percentage |
|------------------------------------|----------------------|------------|
| Very satisfied                     | 80                   | 57.5       |
| Satisfied                          | 29                   | 20.8       |
| Neither satisfied nor dissatisfied | 14                   | 10.0       |
| Dissatisfied                       | 6                    | 4.3        |
| Very dissatisfied                  | 10                   | 7.1        |
| Grand Total                        | 139                  | 100.0      |