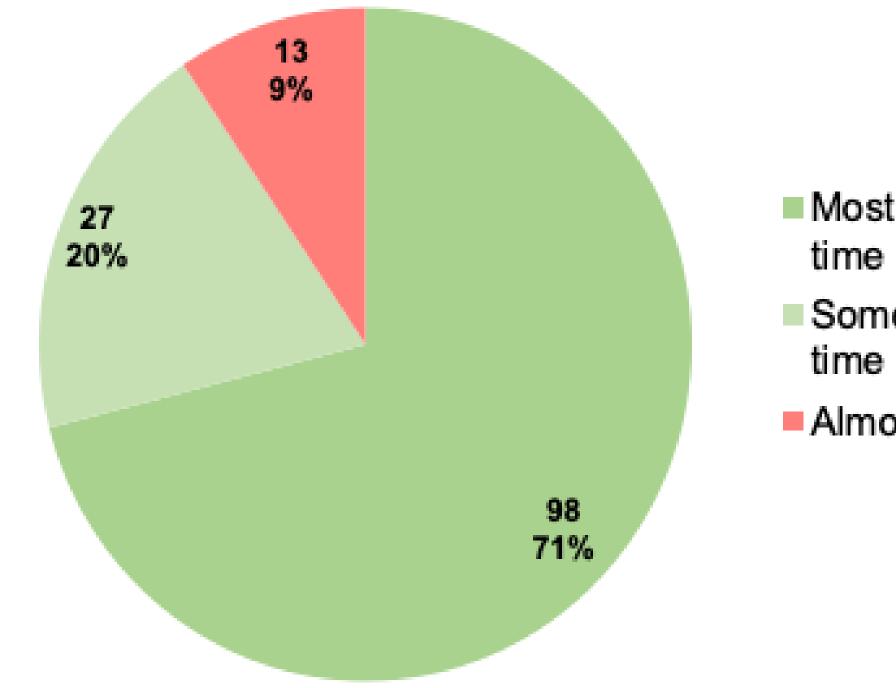

## Please indicate if you agree with the following statement: I trust the Madison police department.

Most of the

Some of the

Almost never

| Row Labels       | Count of Answer # | Percentage |
|------------------|-------------------|------------|
| Most of the time | 98                | 71.0       |
| Some of the time | 27                | 19.5       |
| Almost never     | 13                | 9.4        |
| Grand Total      | 138               | 100.0      |