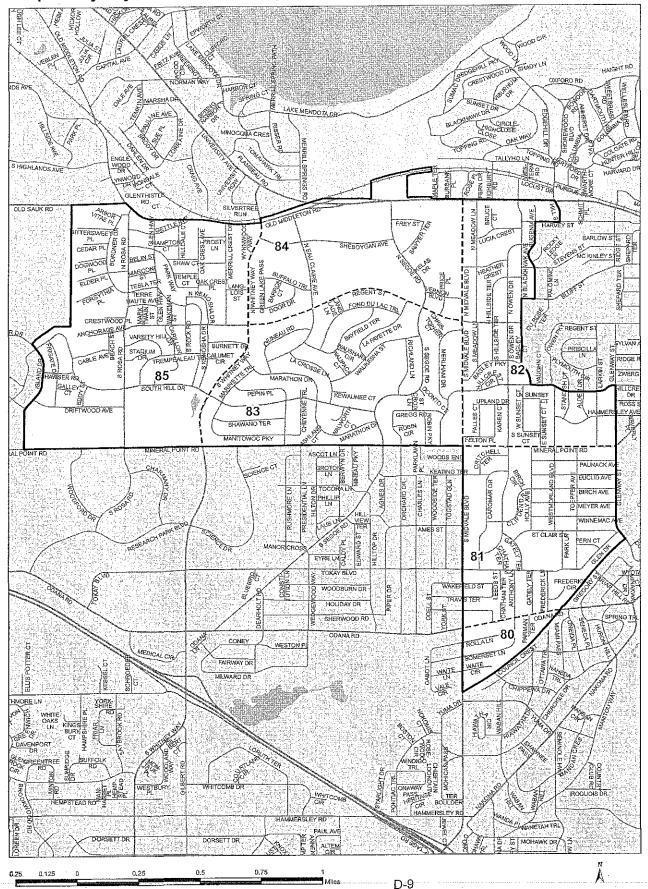

Details

Reports

Awarding Public

Works Contract No. 7173, Annual Construction and

Reconstruction of

Concrete Sidewalk

and Incidental

Concrete Curb and Gutter Work

Ordered (District 11) by the Common

Council.

Type:

File #:

Resolution

33078

Status:

Awarding Public Works Contract No. 7173, Annual Construction and Reconstruction of Concrete Sidewalk and Incidental Concrete Curb and Gutter Work Ordered (District

11) by the Common Council.

Version: 1

Sponsors:

**BOARD OF PUBLIC WORKS** 

Attachments:

1. Contract 7173.pdf

History (3)

Text

#### Title

Awarding Public Works Contract No. 7173, Annual Construction and Reconstruction of Concrete Sidewalk and Incidental Concrete Curb and Gutter Work Ordered (District 11) by the Common Council.