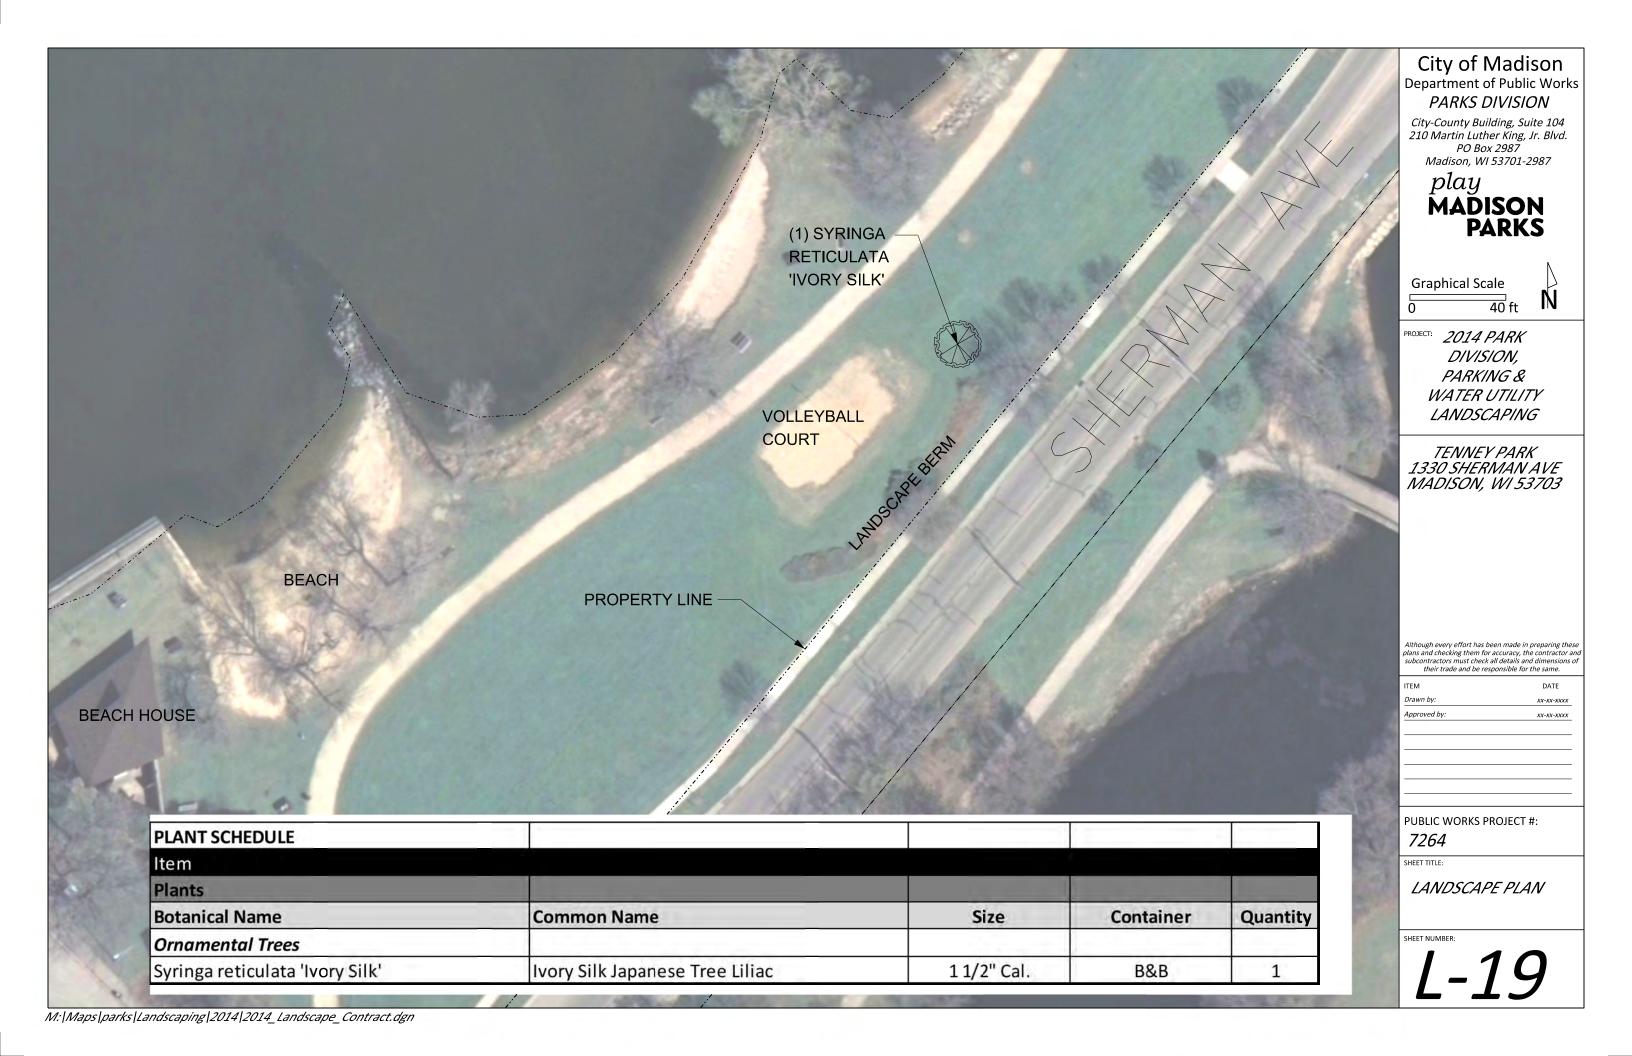

PUBLIC WORKS PROJECT #:

7264

SHEET TITLE:

LANDSCAPE PLAN

SHEET NUMBE

|                                   |                           | /    |           |             |
|-----------------------------------|---------------------------|------|-----------|-------------|
| PLANT SCHEDULE                    |                           |      |           | -4-         |
| Item                              |                           |      |           |             |
| Plants                            | Charles                   |      |           |             |
| <b>Botanical Name</b>             | Common Name               | Size | Container | Quantity    |
| Perennials                        |                           |      |           | _ 102:3-1-1 |
| Monarda 'Claire Grace'            | Claire Grace Beebalm      | #1   | Container | 10          |
| Rudbeckia hirta                   | Black eyed Susan          | #1   | Container | 11          |
| Sorghastrum nutans 'Indian Steel' | Indian Steel Indian Grass | #1   | Container | 14          |
|                                   |                           |      |           | <u> </u>    |