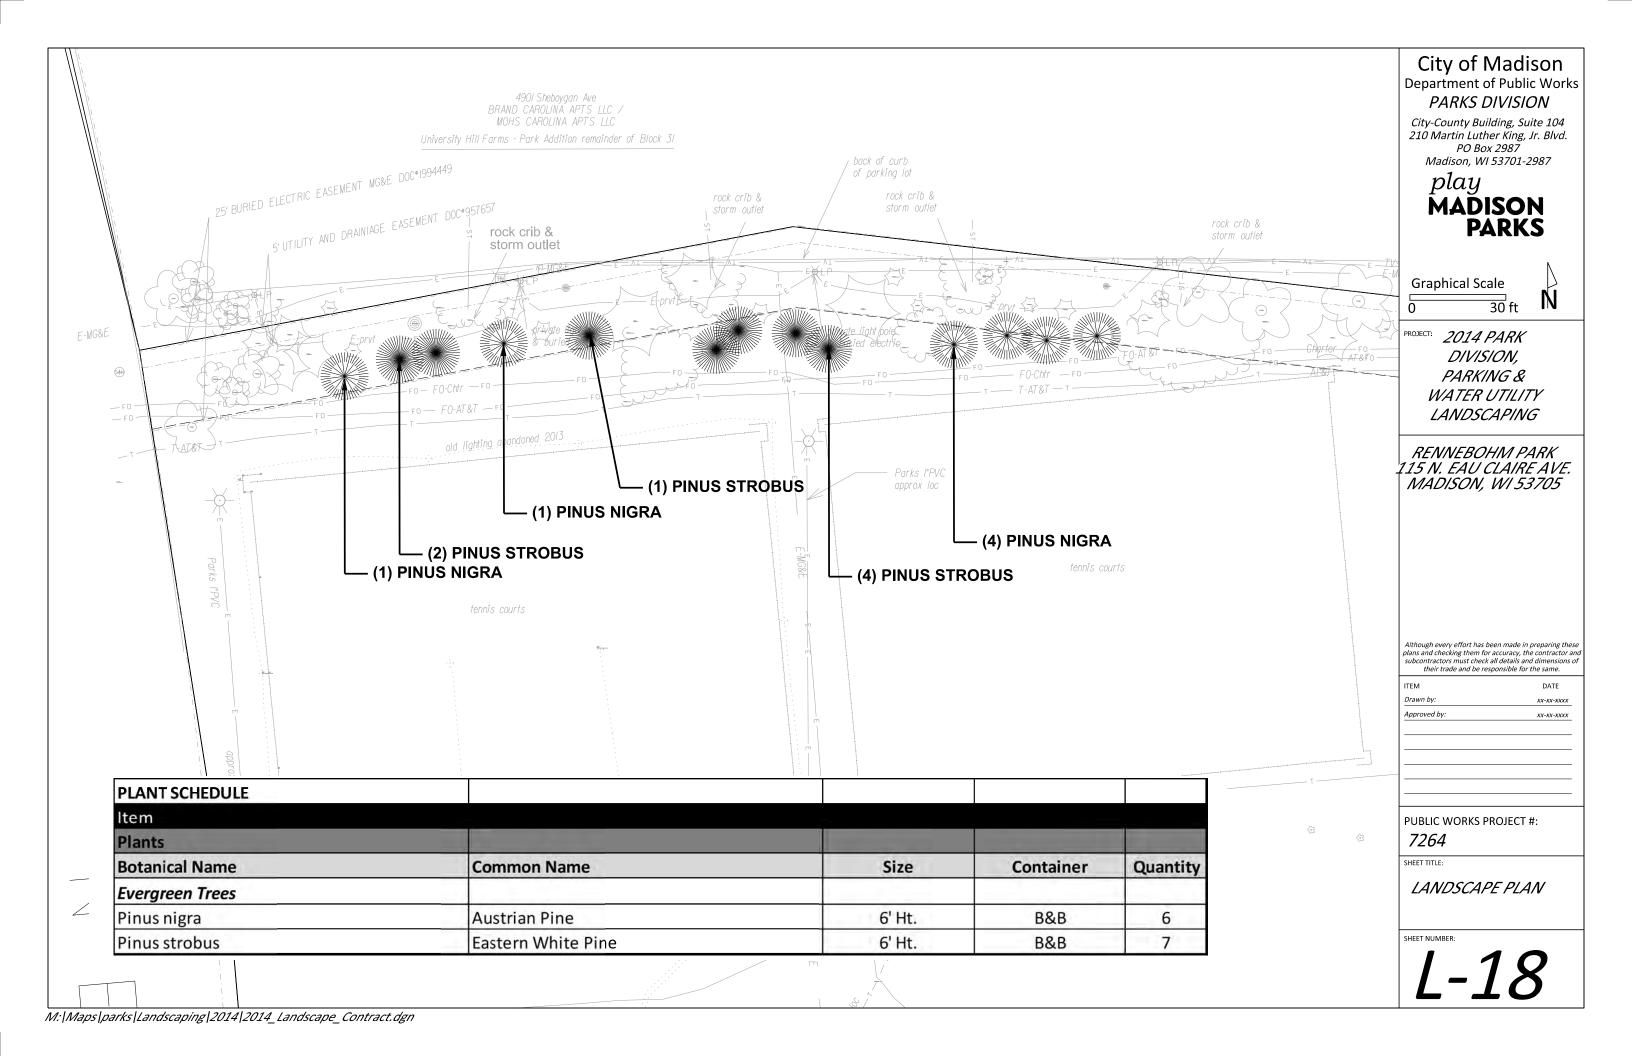

2014 PARK DIVISION, PARKING & WATER UTILITY LANDSCAPING

WELL 28 8210 OLD SAUK RD MADISON, WI 53562

Although every effort has been made in preparing these plans and checking them for accuracy, the contractor and subcontractors must check all details and dimensions of their trade and be responsible for the same.

LANDSCAPE PLAN

City-County Building, Suite 104 210 Martin Luther King, Jr. Blvd. PO Box 2987 Madison, WI 53701-2987

play
MADISON
PARKS

DIVISION,
DIVISION,
PARKING &
WATER UTILITY
LANDSCAPING

WELL 29 829 N. THOMPSON DR. MADISON, WI 53704

Although every effort has been made in preparing these plans and checking them for accuracy, the contractor and subcontractors must check all details and dimensions of their trade and he responsible for the same

| TEM          | DATE       |
|--------------|------------|
| Drawn by:    | xx-xx-xxxx |
| Approved by: | xx-xx-xxxx |
|              |            |
|              |            |
|              |            |
|              |            |
|              |            |

PUBLIC WORKS PROJECT #:

7264

SHEET TITLE:

LANDSCAPE PLAN

SHEET NUMBE

|                                   |                           | /    |           |             |
|-----------------------------------|---------------------------|------|-----------|-------------|
| PLANT SCHEDULE                    |                           |      |           | -4-         |
| Item                              |                           |      |           |             |
| Plants                            | Charles                   |      |           |             |
| <b>Botanical Name</b>             | Common Name               | Size | Container | Quantity    |
| Perennials                        |                           |      |           | _ 102:3-1-1 |
| Monarda 'Claire Grace'            | Claire Grace Beebalm      | #1   | Container | 10          |
| Rudbeckia hirta                   | Black eyed Susan          | #1   | Container | 11          |
| Sorghastrum nutans 'Indian Steel' | Indian Steel Indian Grass | #1   | Container | 14          |
|                                   |                           |      |           | <u> </u>    |