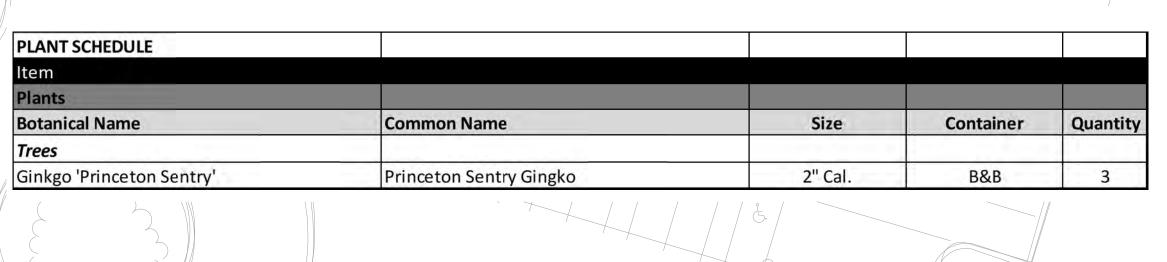

ing, Suite 104 210 Martin Luther King, Jr. Blvd. PO Box 2987 Madison, WI 53701-2987

play
MADISON
PARKS

PROJECT: 2014 PARK
DIVISION,
PARKING &
WATER UTILITY
LANDSCAPING

Although every effort has been made in preparing these plans and checking them for accuracy, the contractor and subcontractors must check all details and dimensions of their trade and be responsible for the same.

| ITEM          | DATE       |
|---------------|------------|
| Drawn by: SCL | 01-21-2014 |
| Approved by:  | xx-xx-xxxx |
|               |            |
|               |            |
|               |            |
|               |            |
|               |            |
|               |            |

PUBLIC WORKS PROJECT #:

7264

SHEET TITLE

LANDSCAPE PLANS

SHEET NUMBE

**COVER SHEET** 















City-County Building, Suite 104 210 Martin Luther King, Jr. Blvd. PO Box 2987 Madison, WI 53701-2987

play MADISON PARKS

Graphical Scale

20 ft

PROJECT: 2014 PARK
DIVISION,
PARKING &
WATER UTILITY
LANDSCAPING

ELVER PARK SPLASH PAD 1250 MCKENNA BLVD MADISON, WI 53719

Although every effort has been made in preparing these plans and checking them for accuracy, the contractor and subcontractors must check all details and dimensions of their trade and be responsible for the same.

ITEM DATE

Drawn by: xx-xx-xxxx

Approved by: xx-xx-xxxx

PUBLIC WORKS PROJECT #:

7264

SHEET TITLE:

LANDSCAPE PLAN

SHEET NUM







| PLANT SCHEDULE                   |                       |      |           |          |
|----------------------------------|-----------------------|------|-----------|-------