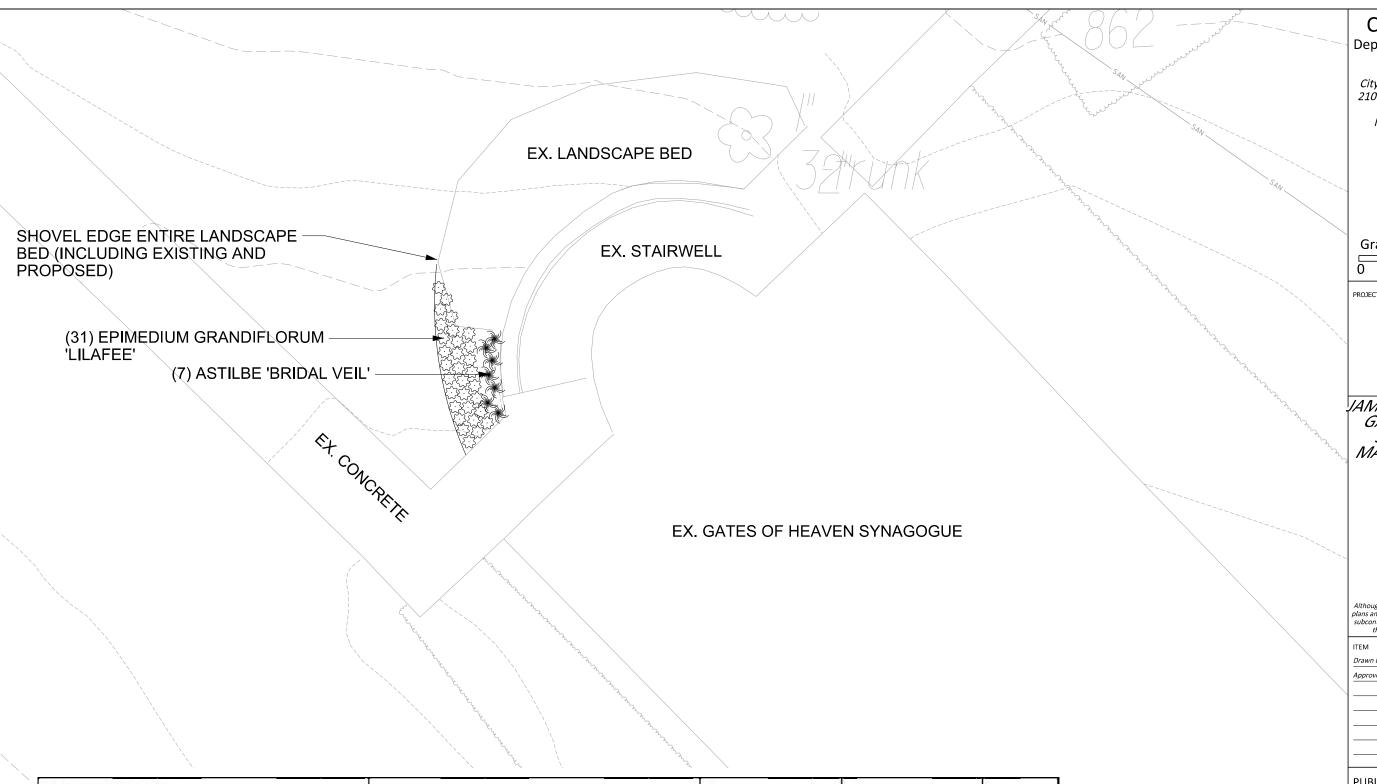

| PLANT SCHEDULE                   |                       |      |           |          |
|----------------------------------|-----------------------|------|-----------|----------|
| Item                             |                       |      |           |          |
| Plants                           |                       |      |           |          |
| Botanical Name                   | Common Name           | Size | Container | Quantity |
| Perennials                       |                       |      |           |          |
| Astilbe 'Bridal Veil'            | Bridal Veil Astilbe   | #1   | Container | 7        |
| Epimedium grandiflorum 'Lilafee' | Lily Fairy Barrenwoot | #1   | Container | 31       |

JAMES MADISON PARK GATES OF HEAVEN 302 E GORHAM MADISON, WI 53706

Although every effort has been made in preparing these plans and checking them for accuracy, the contractor and subcontractors must check all details and dimensions of their trade and be responsible for the same.

NOTE:

1. REMOVE AND DISCARD ALL EXISTING BOULDERS PER BID ITEM 90021 RECONSTRUCT LANDSCAPE BED.