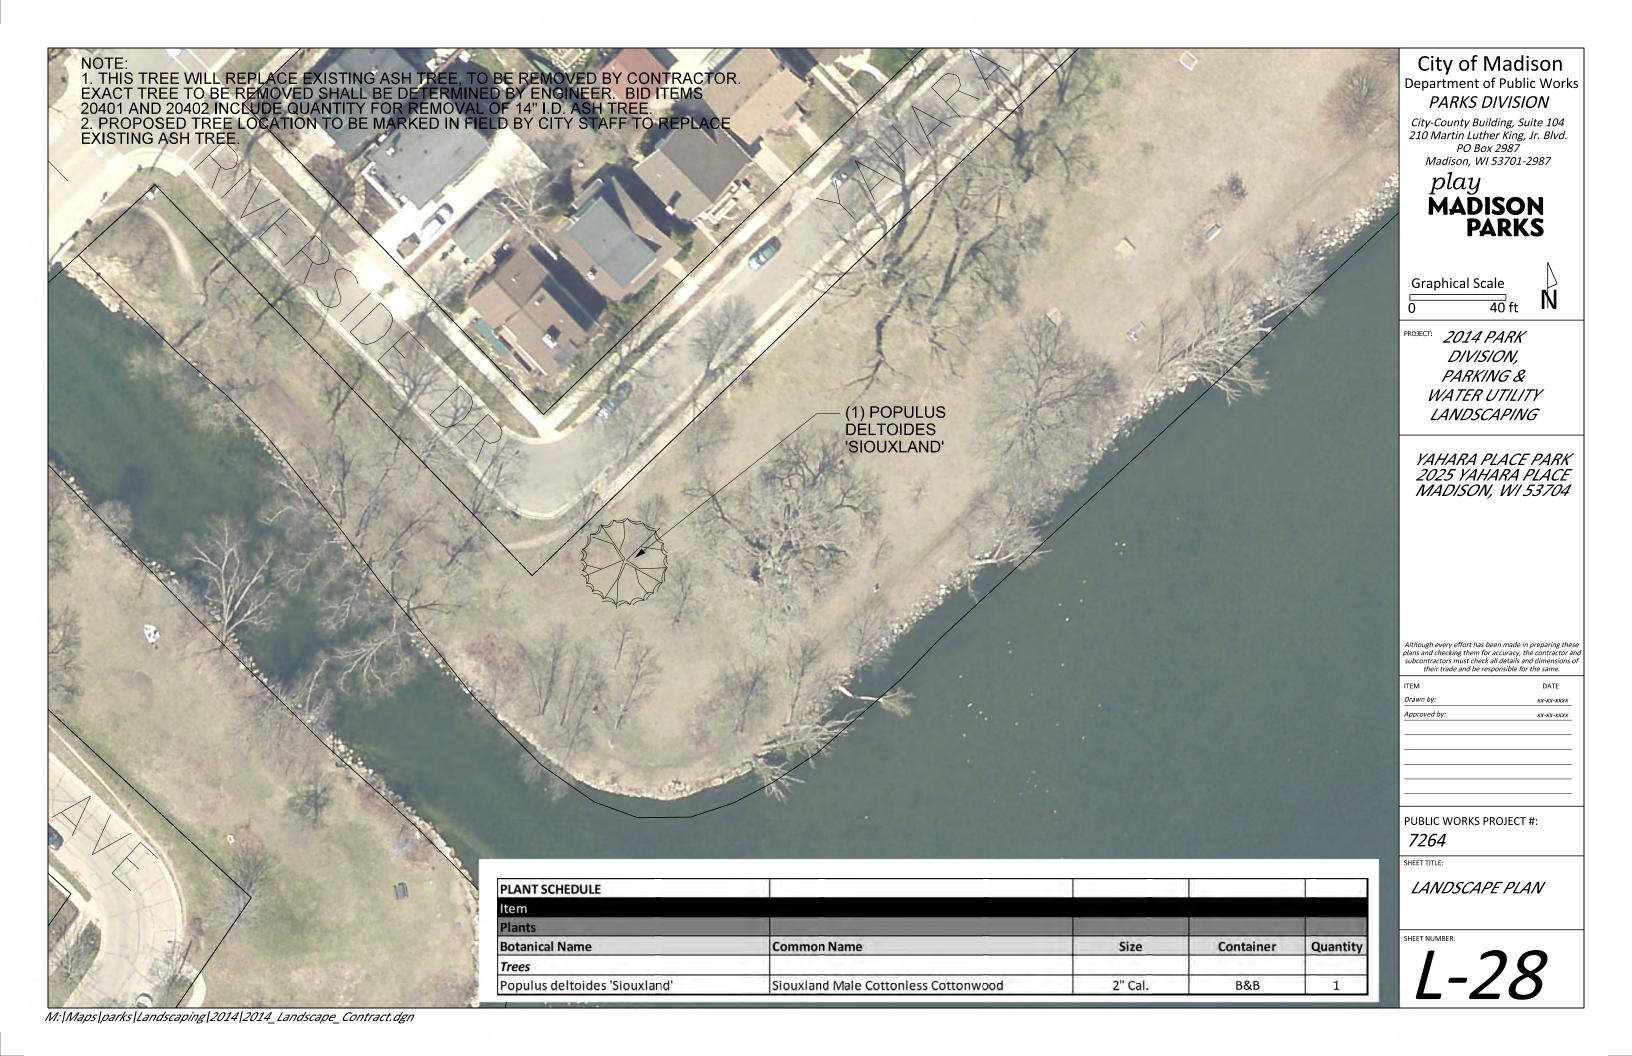

LANDSCAPE PLAN

City-County Building, Suite 104 210 Martin Luther King, Jr. Blvd. PO Box 2987 Madison, WI 53701-2987

play
MADISON
PARKS

DIVISION,
DIVISION,
PARKING &
WATER UTILITY
LANDSCAPING

WELL 29 829 N. THOMPSON DR. MADISON, WI 53704