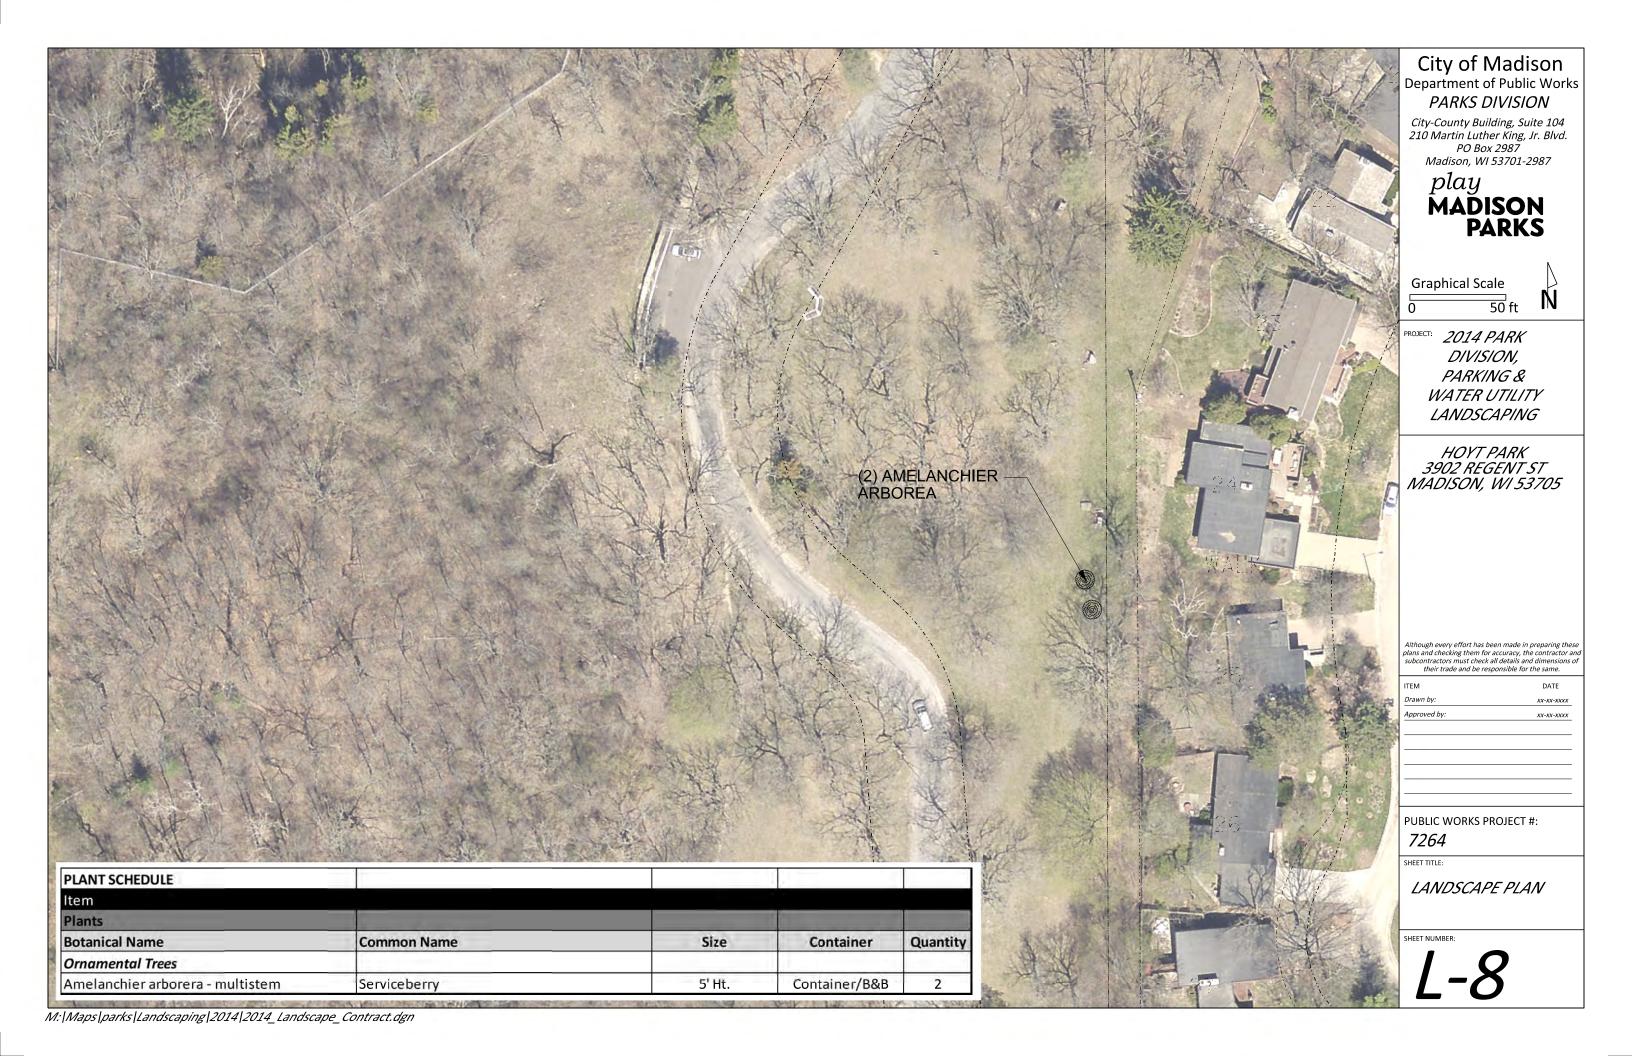

### City of Madison Department of Public Works PARKS DIVISION

City-County Building, Suite 104 210 Martin Luther King, Jr. Blvd. PO Box 2987 Madison, WI 53701-2987

play
MADISON
PARKS

PROJECT: 2014 PARK
DIVISION,
PARKING &
WATER UTILITY
LANDSCAPING

Although every effort has been made in preparing these plans and checking them for accuracy, the contractor and subcontractors must check all details and dimensions of their trade and be responsible for the same.

PUBLIC WORKS PROJECT #:

7264

SHEET TITLE

LANDSCAPE PLANS

SHEET NUMBE

**COVER SHEET** 

City-County Building, Suite 104 210 Martin Luther King, Jr. Blvd. PO Box 2987 Madison, WI 53701-2987

play MADISON PARKS