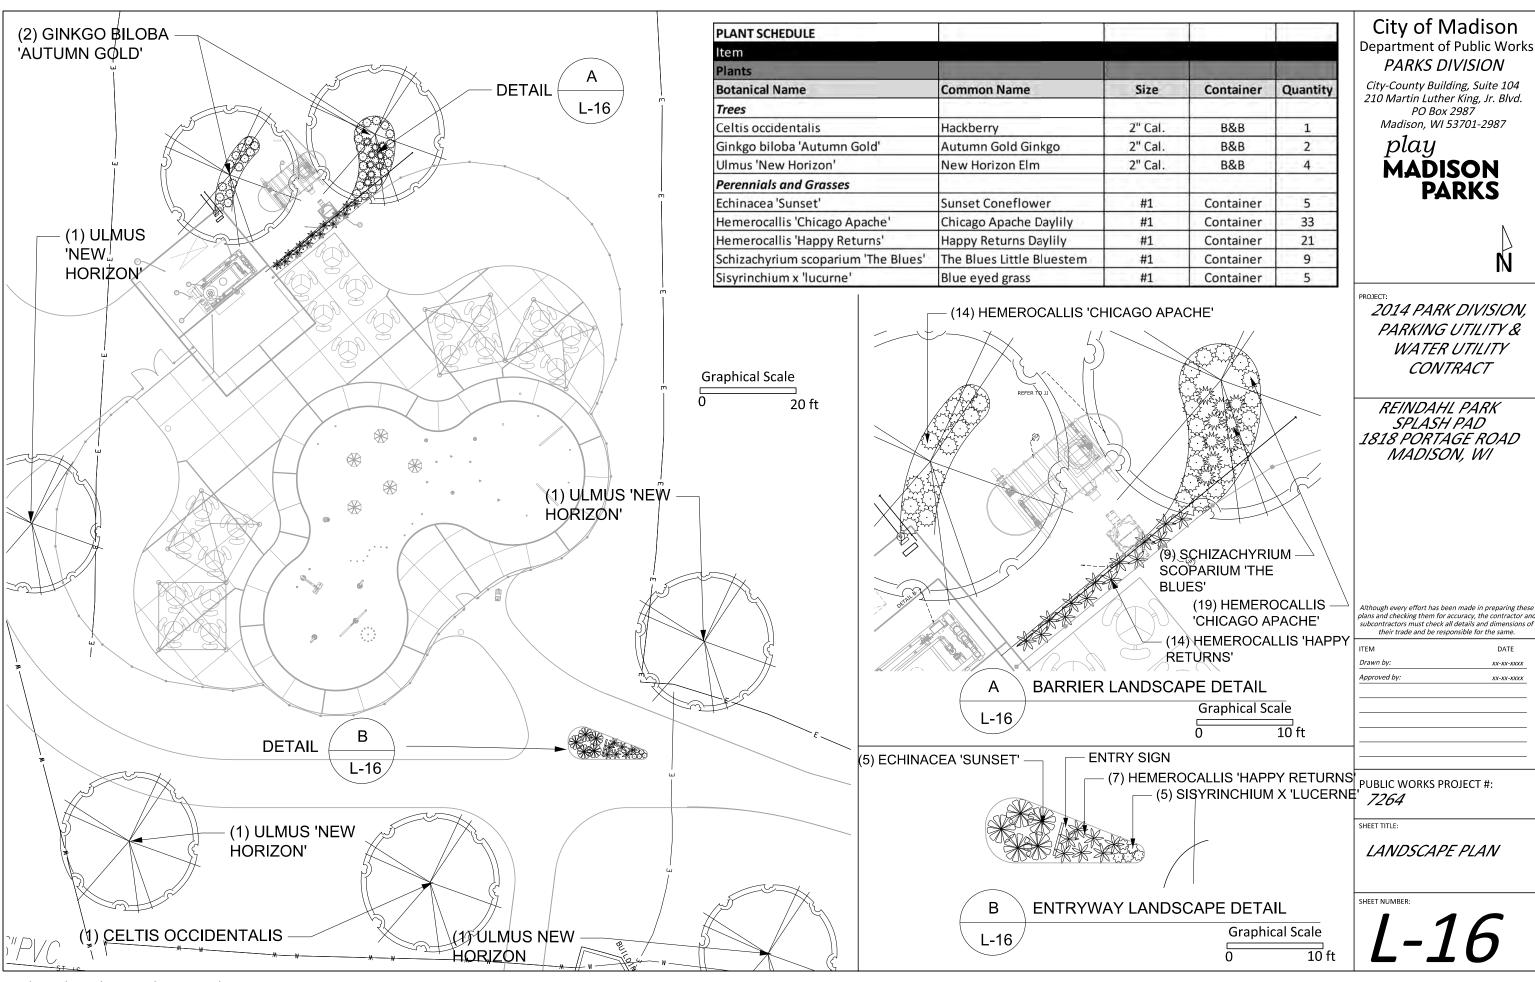

| PLANT SCHEDULE                   |                       |      |           |          |
|----------------------------------|-----------------------|------|-----------|----------|
| Item                             |                       |      |           |          |
| Plants                           |                       |      |           |          |
| Botanical Name                   | Common Name           | Size | Container | Quantity |
| Perennials                       |                       |      |           |          |
| Astilbe 'Bridal Veil'            | Bridal Veil Astilbe   | #1   | Container | 7        |
| Epimedium grandiflorum 'Lilafee' | Lily Fairy Barrenwoot | #1   | Container | 31       |