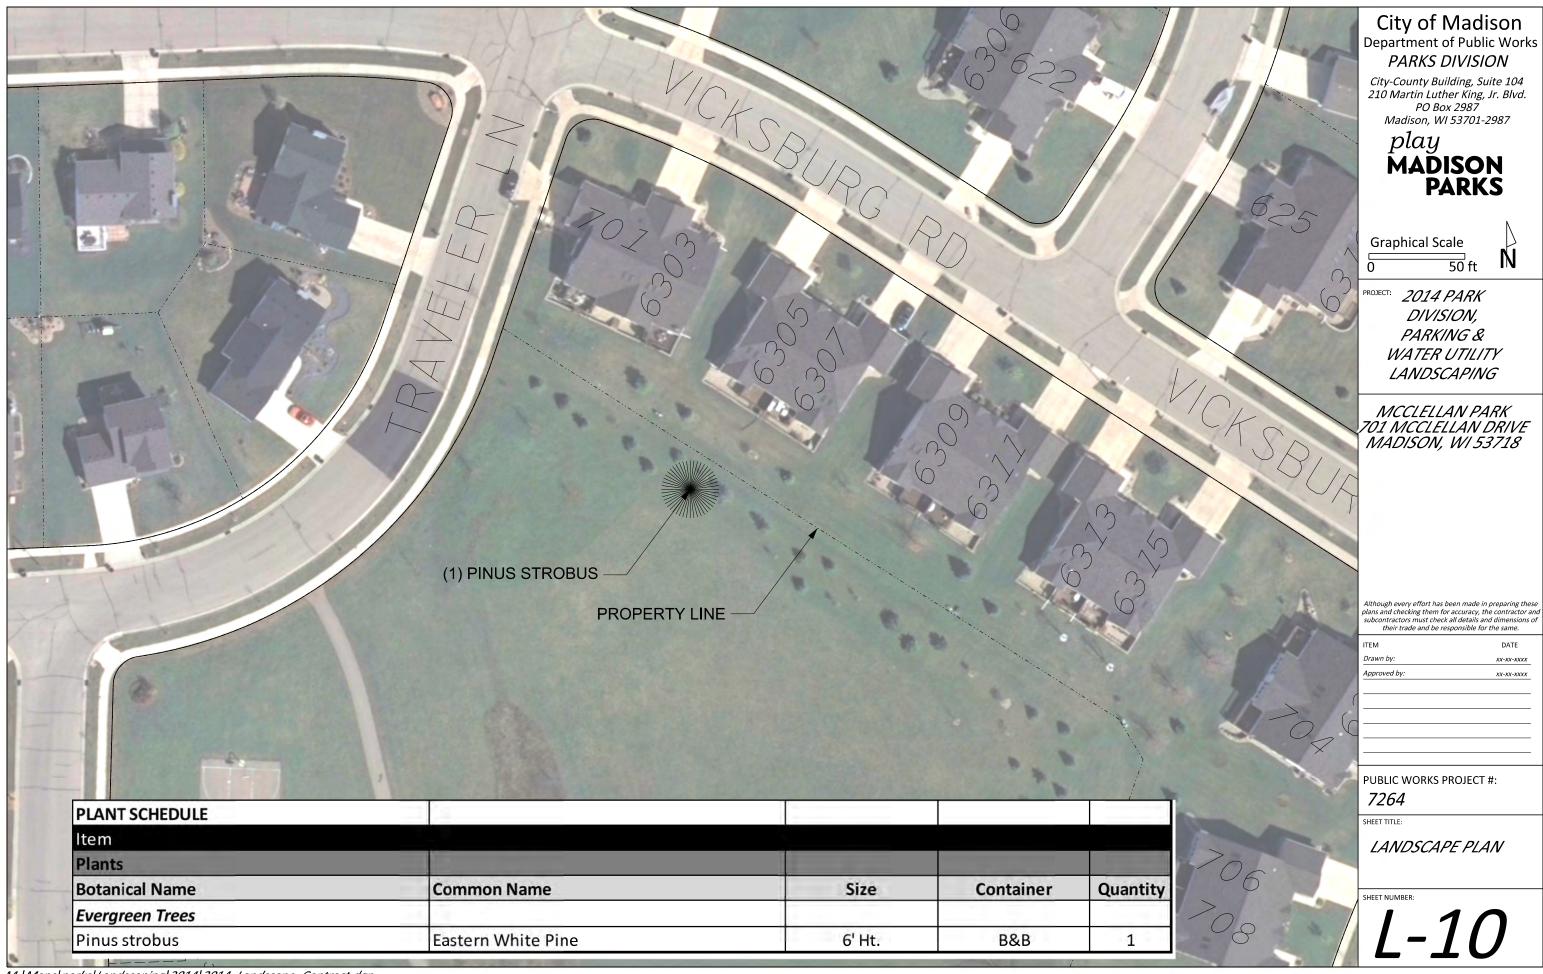

### City of Madison Department of Public Works PARKS DIVISION

City-County Building, Suite 104 210 Martin Luther King, Jr. Blvd. PO Box 2987 Madison, WI 53701-2987

play
MADISON
PARKS

PROJECT: 2014 PARK
DIVISION,
PARKING &
WATER UTILITY
LANDSCAPING

Although every effort has been made in preparing these plans and checking them for accuracy, the contractor and subcontractors must check all details and dimensions of their trade and be responsible for the same.