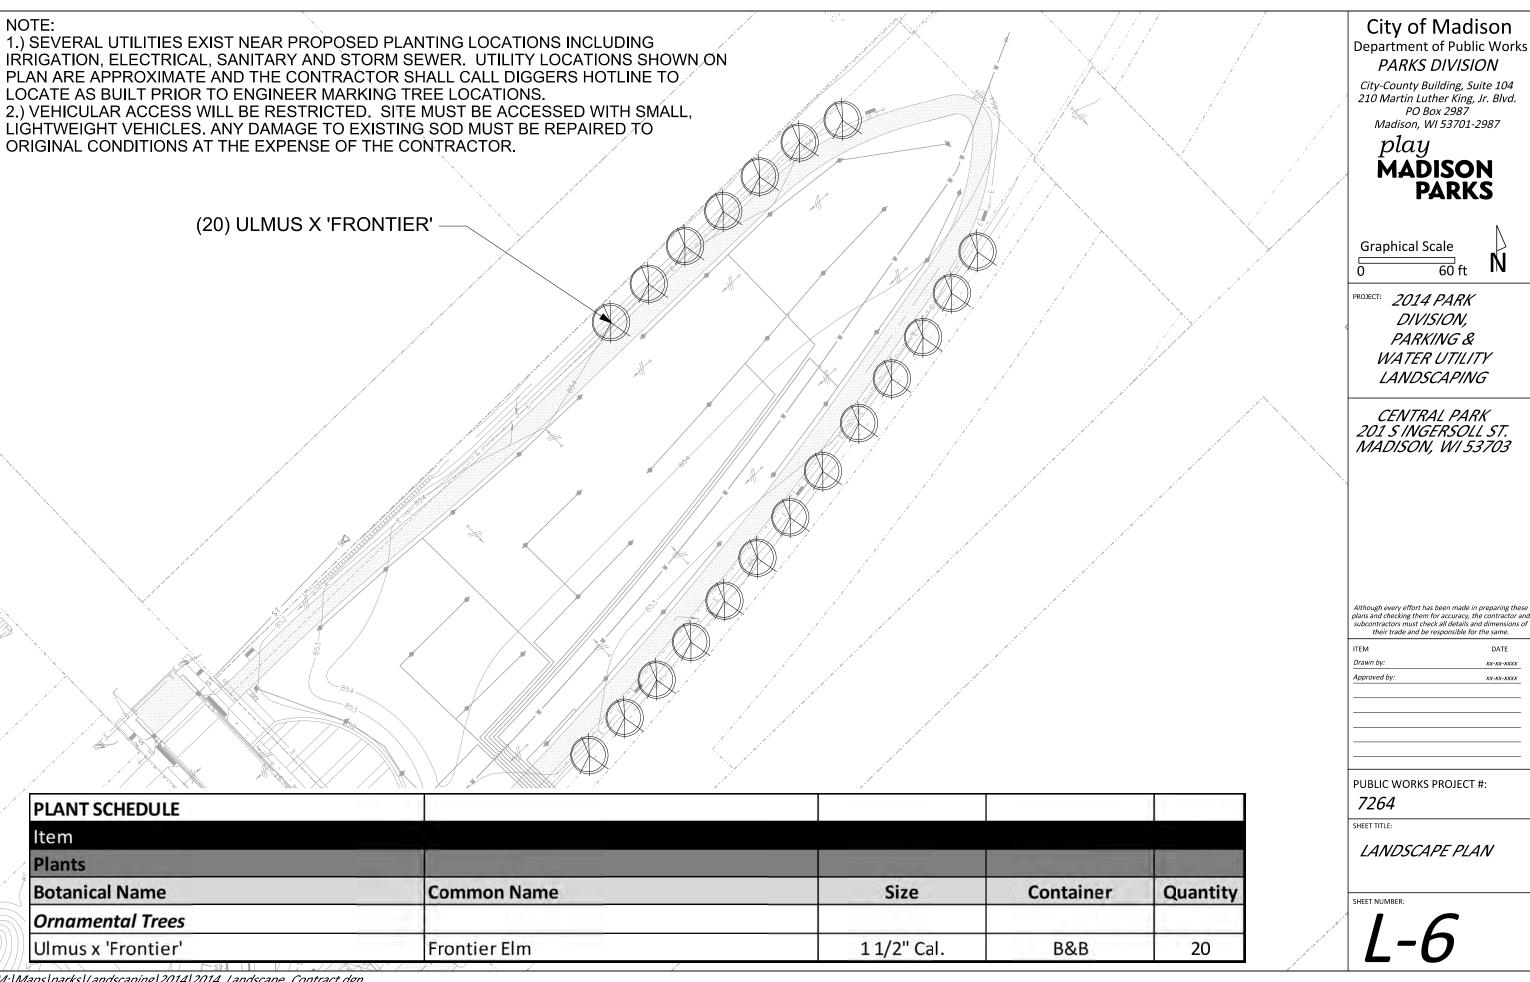

lding, Suite 104 210 Martin Luther King, Jr. Blvd. PO Box 2987 Madison, WI 53701-2987

play
MADISON
PARKS

PROJECT: 2014 PARK
DIVISION,
PARKING &
WATER UTILITY
LANDSCAPING

Although every effort has been made in preparing these plans and checking them for accuracy, the contractor and subcontractors must check all details and dimensions of their trade and be responsible for the same.

| ITEM          | DATE       |
|---------------|------------|
| Drawn by: SCL | 01-21-2014 |
| Approved by:  | xx-xx-xxxx |
|               |            |
|               |            |
|               |            |
|               |            |
|               |            |
|               |            |

PUBLIC WORKS PROJECT #:

7264

SHEET TITLE

LANDSCAPE PLANS

SHEET NUMBE

**COVER SHEET** 















City-County Building, Suite 104 210 Martin Luther King, Jr. Blvd. PO Box 2987 Madison, WI 53701-2987

play MADISON PARKS

Graphical Scale

20 ft

PROJECT: 2014 PARK
DIVISION,
PARKING &
WATER UTILITY
LANDSCAPING

ELVER PARK SPLASH PAD 1250 MCKENNA BLVD MADISON, WI 53719

Although every effort has been made in preparing these plans and checking them for accuracy, the contractor and subcontractors must check all details and dimensions of their trade and be responsible for the same.

ITEM DATE

Drawn by: xx-xx-xxxx

Approved by: xx-xx-xxxx

PUBLIC WORKS PROJECT #:

7264

SHEET TITLE:

LANDSCAPE PLAN

SHEET NUM







| PLANT SCHEDULE                   |                       |      |           |          |
|----------------------------------|-----------------------|------|-----------|-----