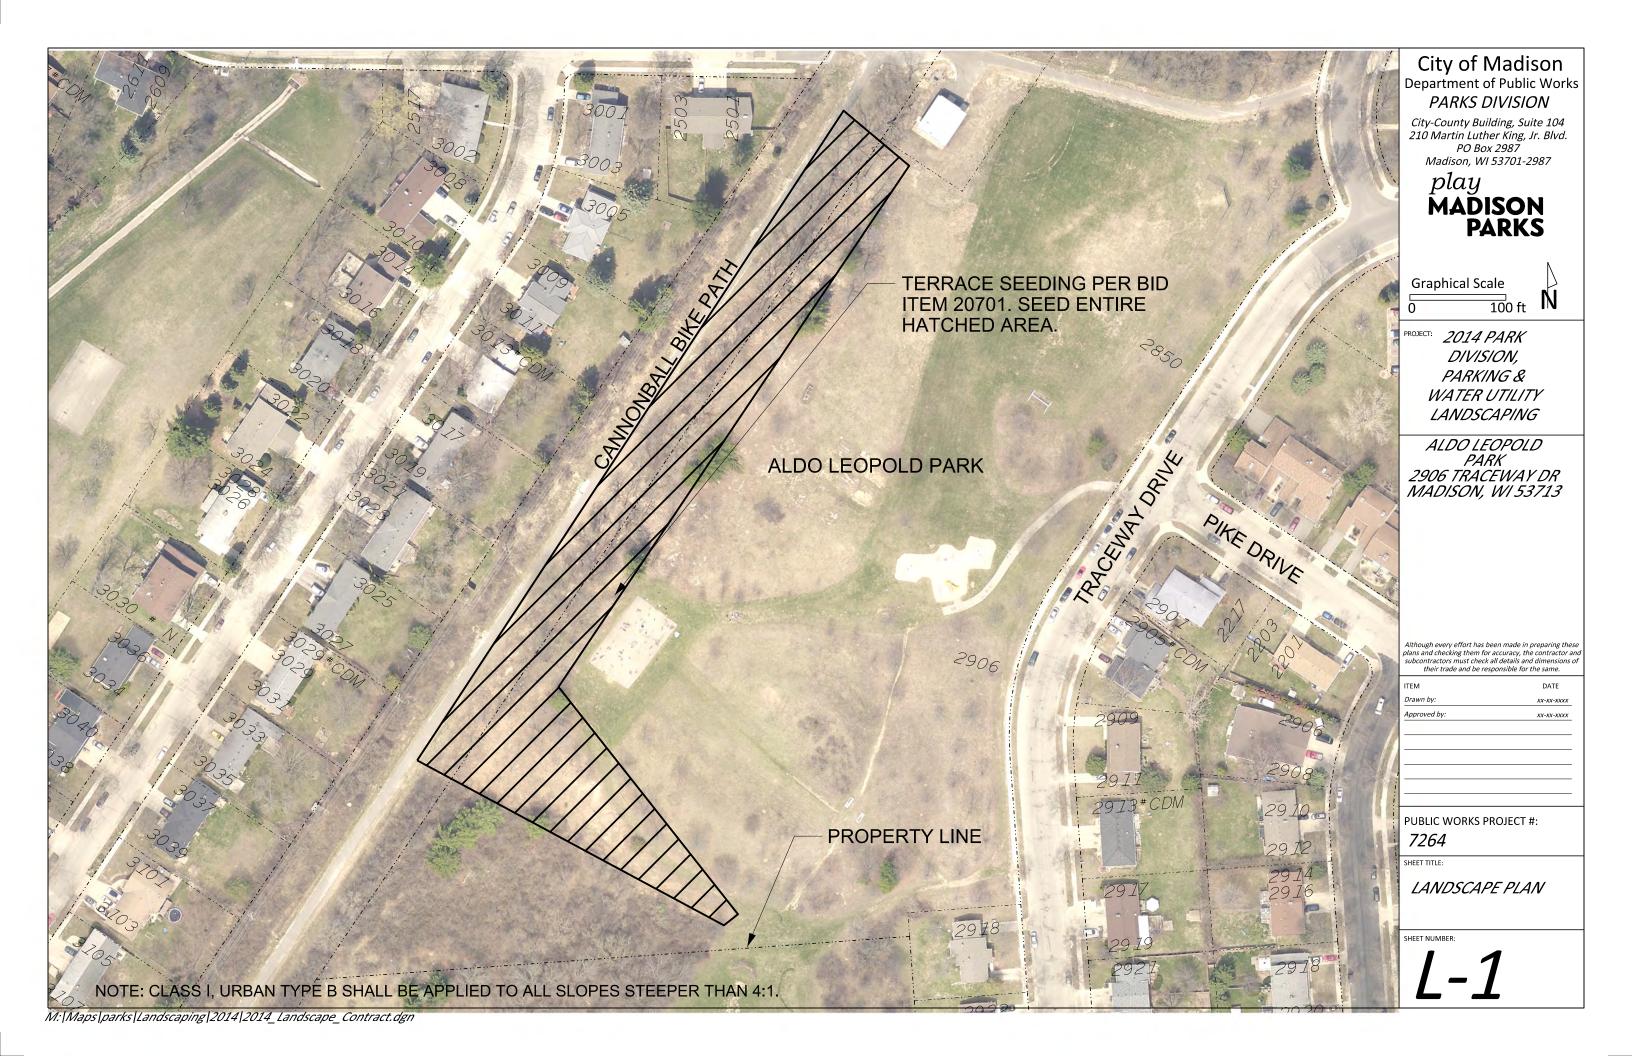

### City of Madison Department of Public Works PARKS DIVISION

City-County Building, Suite 104 210 Martin Luther King, Jr. Blvd. PO Box 2987 Madison, WI 53701-2987

play
MADISON
PARKS

PROJECT: 2014 PARK
DIVISION,
PARKING &
WATER UTILITY
LANDSCAPING

PUBLIC WORKS PROJECT #:

7264

SHEET TITLE

LANDSCAPE PLANS

SHEET NUMBE

**COVER SHEET** 

City-County Building, Suite 104 210 Martin Luther King, Jr. Blvd. PO Box 2987 Madison, WI 53701-2987

play MADISON PARKS