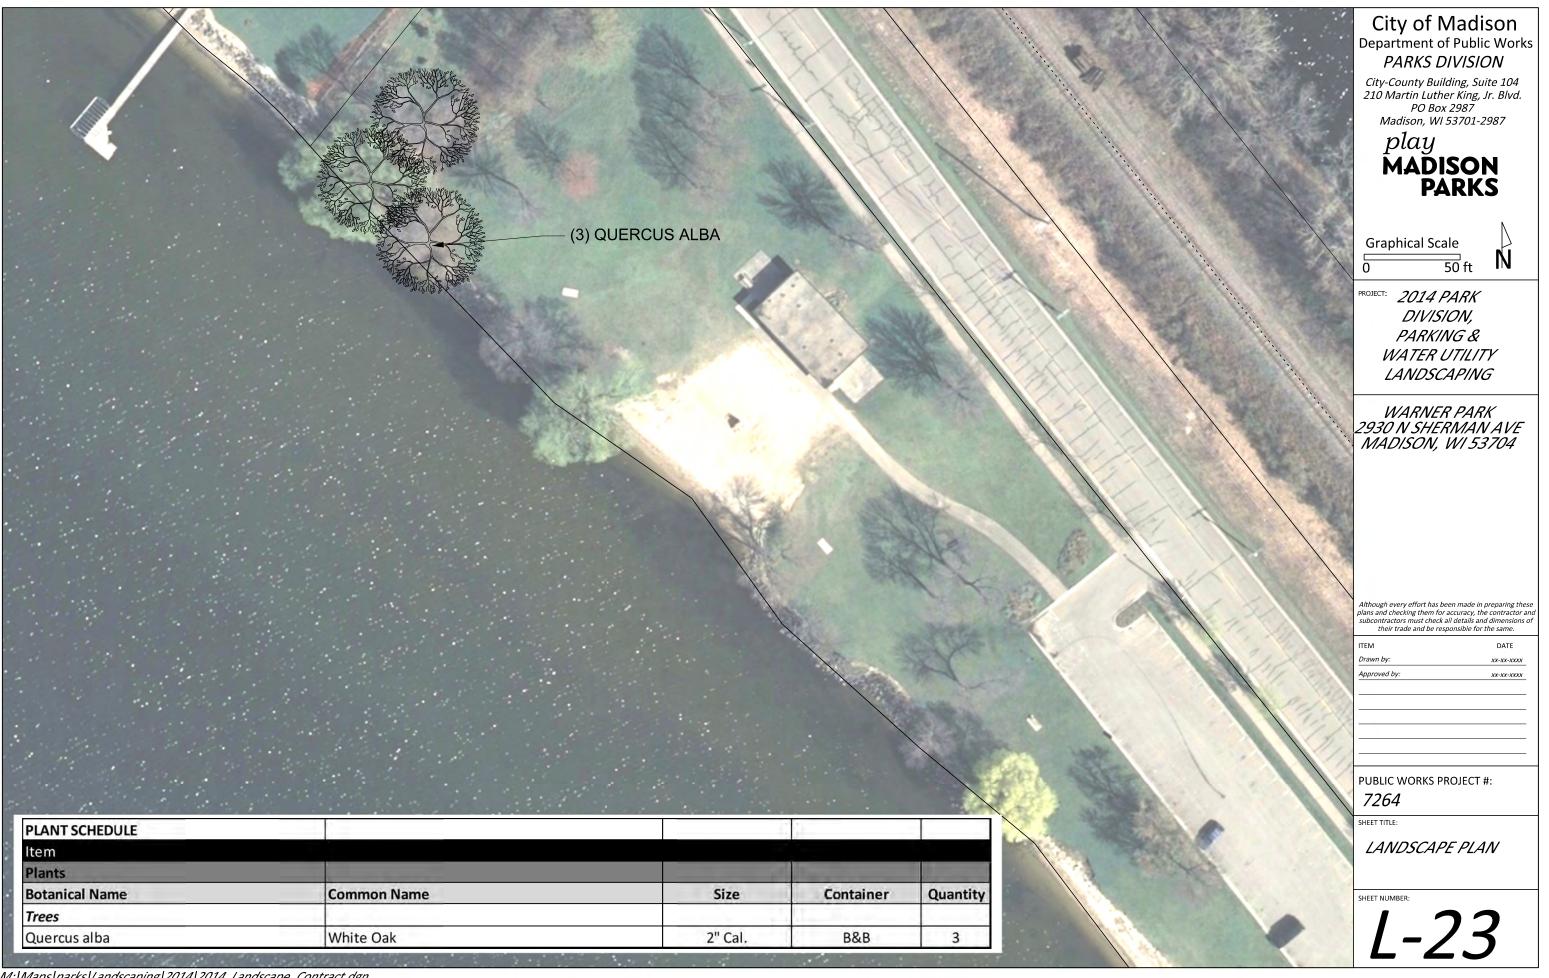

### City of Madison Department of Public Works PARKS DIVISION

City-County Building, Suite 104 210 Martin Luther King, Jr. Blvd. PO Box 2987 Madison, WI 53701-2987

play
MADISON
PARKS

PROJECT: 2014 PARK
DIVISION,
PARKING &
WATER UTILITY
LANDSCAPING