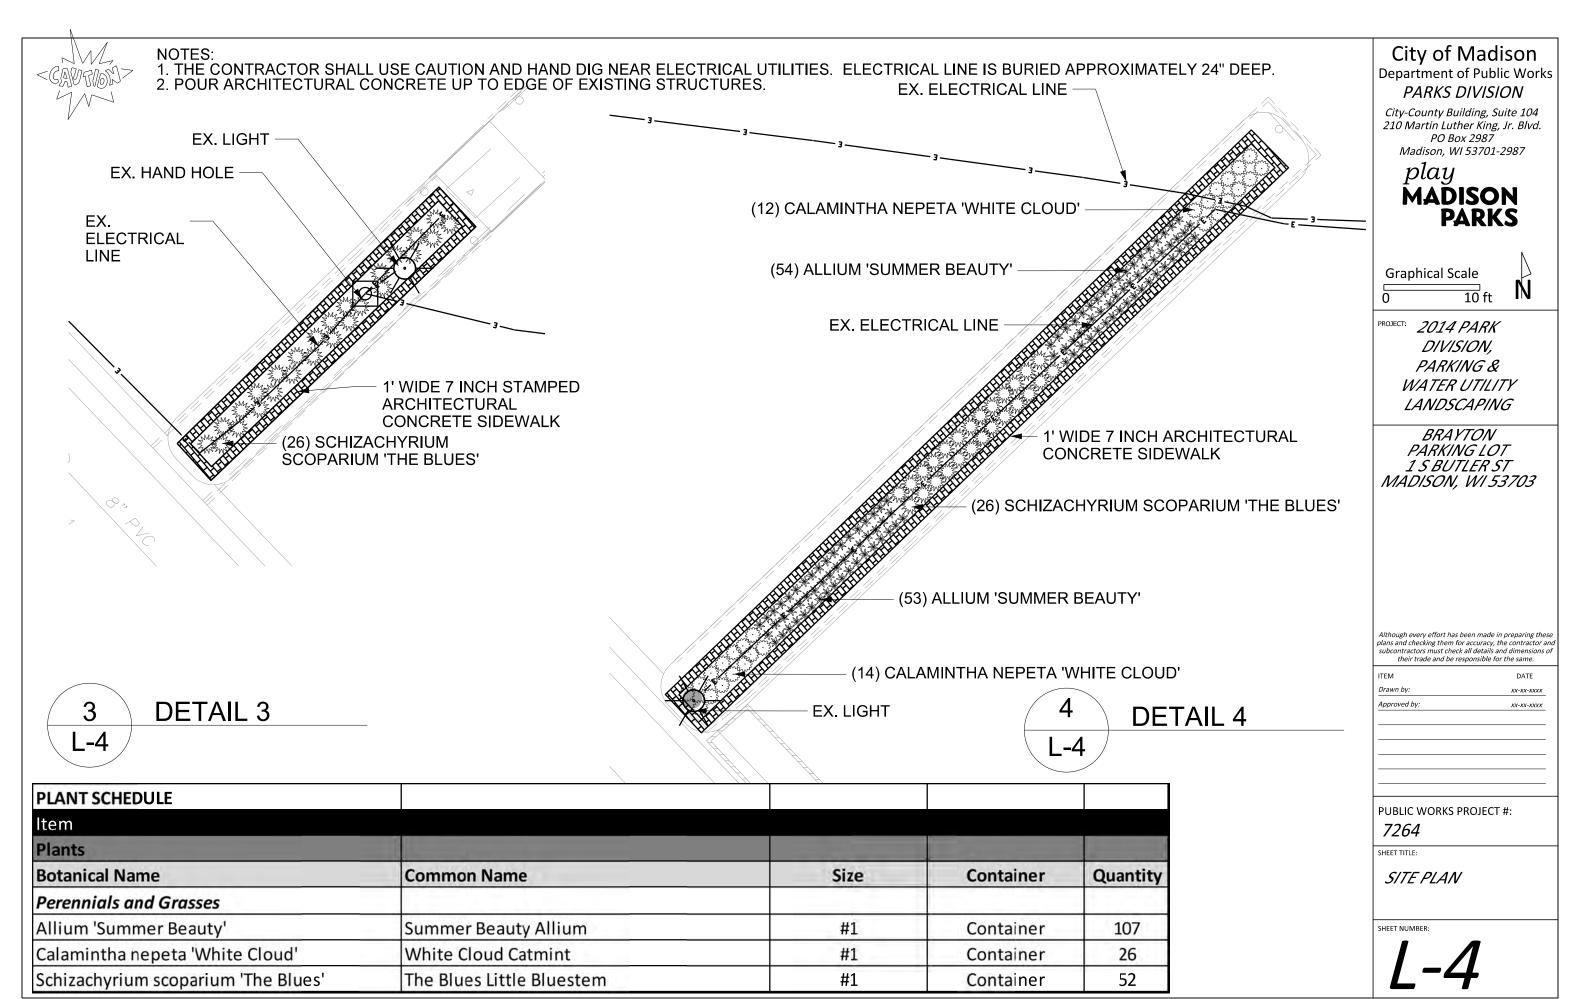

### City of Madison Department of Public Works PARKS DIVISION

City-County Building, Suite 104 210 Martin Luther King, Jr. Blvd. PO Box 2987 Madison, WI 53701-2987

play
MADISON
PARKS

PROJECT: 2014 PARK
DIVISION,
PARKING &
WATER UTILITY
LANDSCAPING

PUBLIC WORKS PROJECT #:

7264

SHEET TITLE

LANDSCAPE PLANS

SHEET NUMBE

**COVER SHEET** 

City-County Building, Suite 104 210 Martin Luther King, Jr. Blvd. PO Box 2987 Madison, WI 53701-2987

play MADISON PARKS

| PLANT SCHEDULE                   |                       |      |           |          |
|----------------------------------|-----------------------|------|-----------|----------|
| Item                             |                       |      |           |          |
| Plants                           |                       |      |           |          |
| Botanical Name                   | Common Name           | Size | Container | Quantity |
| Perennials                       |                       |      |           |          |
| Astilbe 'Bridal Veil'            | Bridal Veil Astilbe   | #1   | Container | 7        |
| Epimedium grandiflorum 'Lilafee' | Lily Fairy Barrenwoot | #1   | Container | 31       |