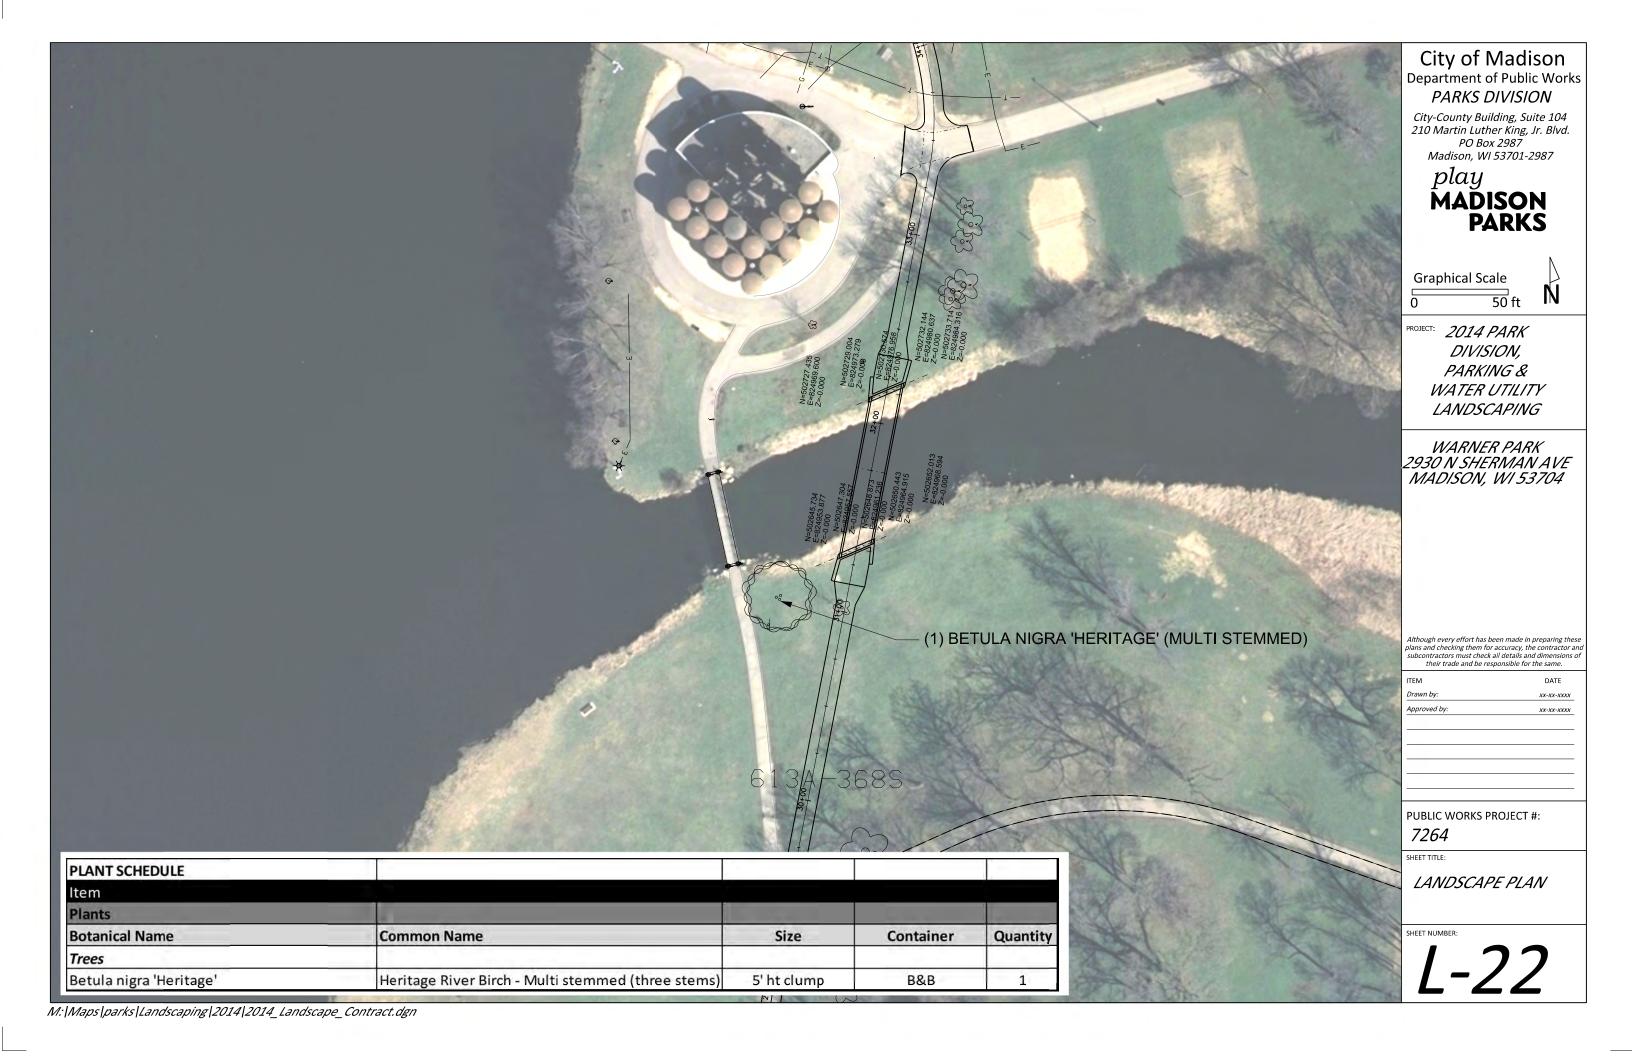

### City of Madison Department of Public Works PARKS DIVISION

City-County Building, Suite 104 210 Martin Luther King, Jr. Blvd. PO Box 2987 Madison, WI 53701-2987

play
MADISON
PARKS

PROJECT: 2014 PARK
DIVISION,
PARKING &
WATER UTILITY
LANDSCAPING

Graphical Scale

20 ft

PROJECT: 2014 PARK
DIVISION,
PARKING &
WATER UTILITY
LANDSCAPING

ELVER PARK SPLASH PAD 1250 MCKENNA BLVD MADISON, WI 53719

Although every effort has been made in preparing these plans and checking them for accuracy, the contractor and subcontractors must check all details and dimensions of their trade and be responsible for the same.