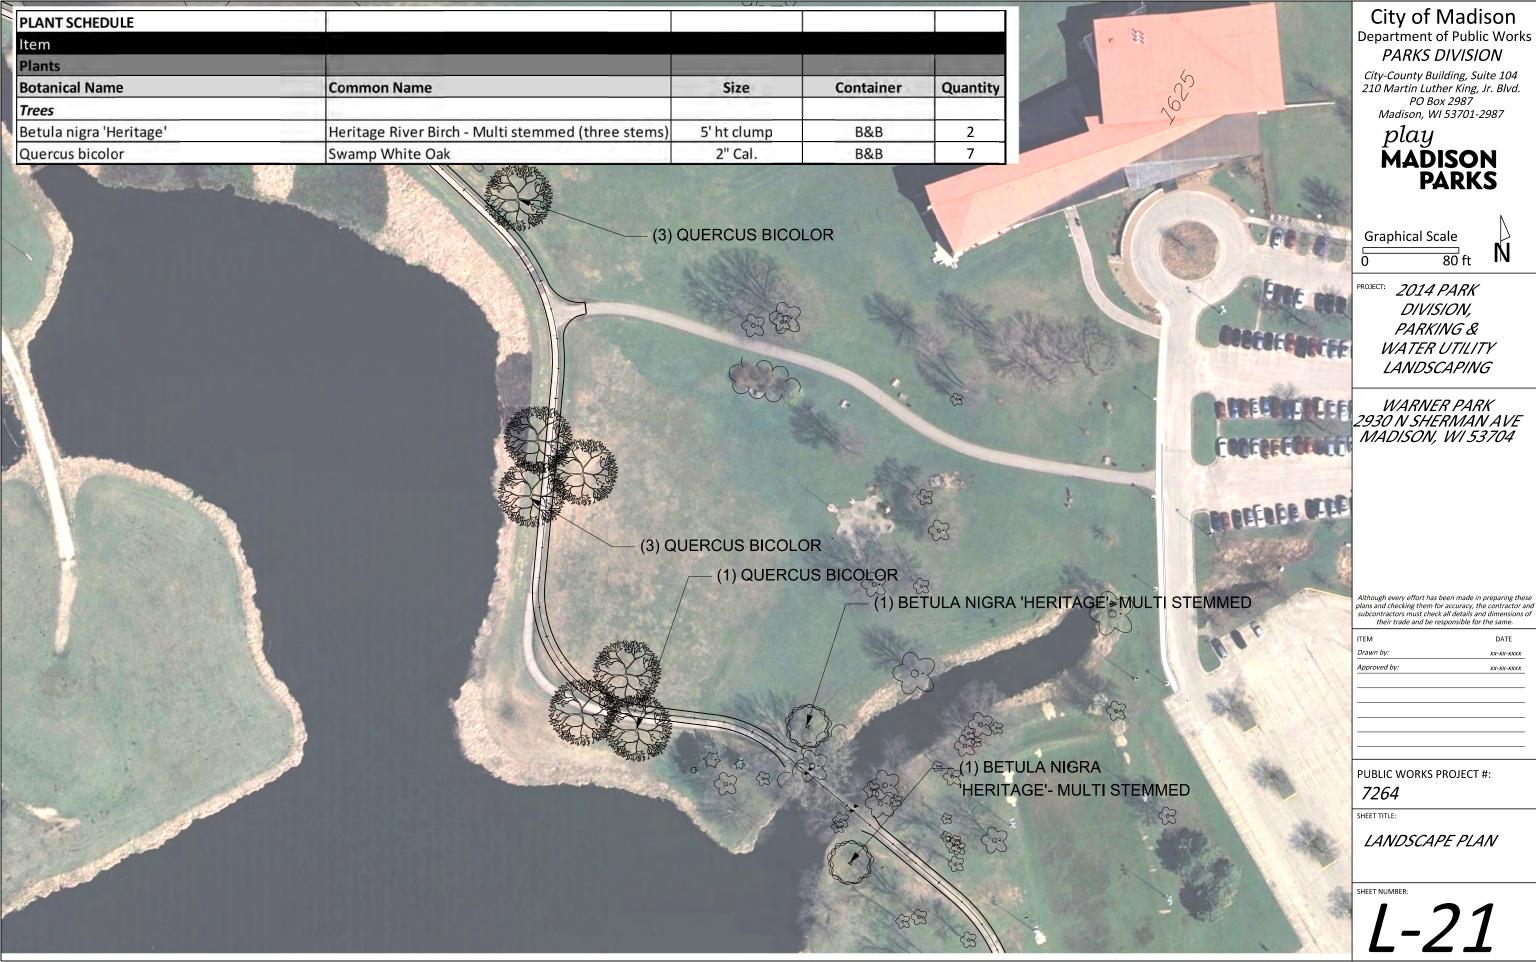

### City of Madison Department of Public Works PARKS DIVISION

City-County Building, Suite 104 210 Martin Luther King, Jr. Blvd. PO Box 2987 Madison, WI 53701-2987

play
MADISON
PARKS

PROJECT: 2014 PARK
DIVISION,
PARKING &
WATER UTILITY
LANDSCAPING

Graphical Scale

20 ft

PROJECT: 2014 PARK
DIVISION,
PARKING &
WATER UTILITY
LANDSCAPING

ELVER PARK SPLASH PAD 1250 MCKENNA BLVD MADISON, WI 53719

Although every effort has been made in preparing these plans and checking them for accuracy, the contractor and subcontractors must check all details and dimensions of their trade and be responsible for the same.