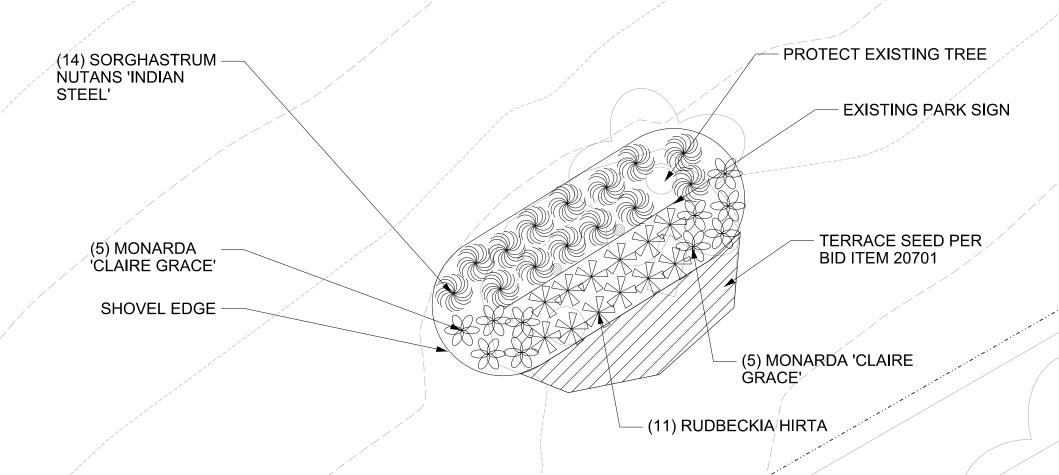

PUBLIC WORKS PROJECT #:

7264

SHEET TITLE:

LANDSCAPE PLAN

SHEET NUMBE

|                                   |                           | /    |           |             |
|-----------------------------------|---------------------------|------|-----------|-------------|
| PLANT SCHEDULE                    |                           |      |           | -4-         |
| Item                              |                           |      |           |             |
| Plants                            | Charles                   |      |           |             |
| <b>Botanical Name</b>             | Common Name               | Size | Container | Quantity    |
| Perennials                        |                           |      |           | _ 102:3-1-1 |
| Monarda 'Claire Grace'            | Claire Grace Beebalm      | #1   | Container | 10          |
| Rudbeckia hirta                   | Black eyed Susan          | #1   | Container | 11          |
| Sorghastrum nutans 'Indian Steel' | Indian Steel Indian Grass | #1   | Container | 14          |
|                                   |                           |      |           | <u> </u>    |

NOTE:

1. REMOVE AND DISCARD ALL EXISTING BOULDERS PER BID ITEM 90021 RECONSTRUCT LANDSCAPE BED.