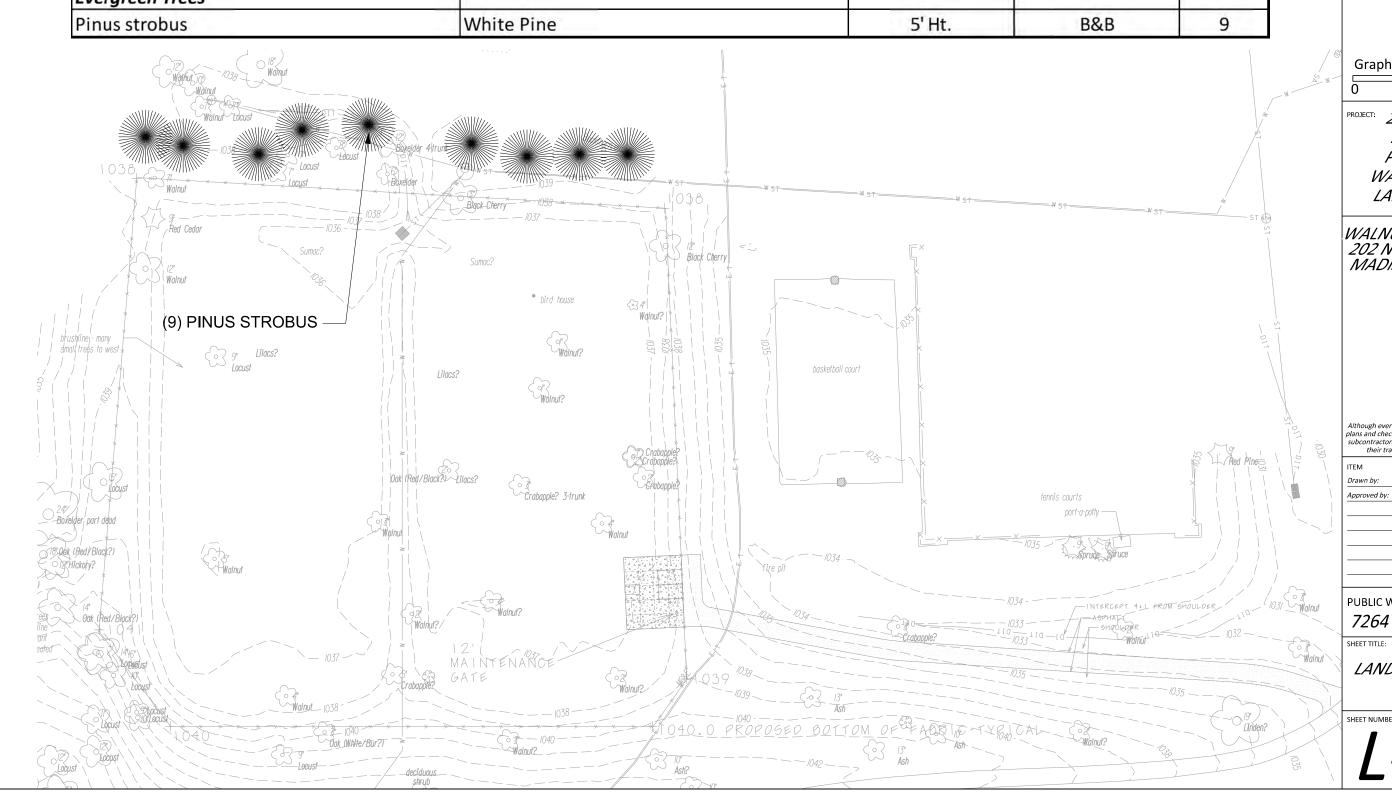

### City of Madison Department of Public Works PARKS DIVISION

City-County Building, Suite 104 210 Martin Luther King, Jr. Blvd. PO Box 2987 Madison, WI 53701-2987

play
MADISON
PARKS

PROJECT: 2014 PARK
DIVISION,
PARKING &
WATER UTILITY
LANDSCAPING

Graphical Scale

20 ft

PROJECT: 2014 PARK
DIVISION,
PARKING &
WATER UTILITY
LANDSCAPING

ELVER PARK SPLASH PAD 1250 MCKENNA BLVD MADISON, WI 53719

Although every effort has been made in preparing these plans and checking them for accuracy, the contractor and subcontractors must check all details and dimensions of their trade and be responsible for the same.