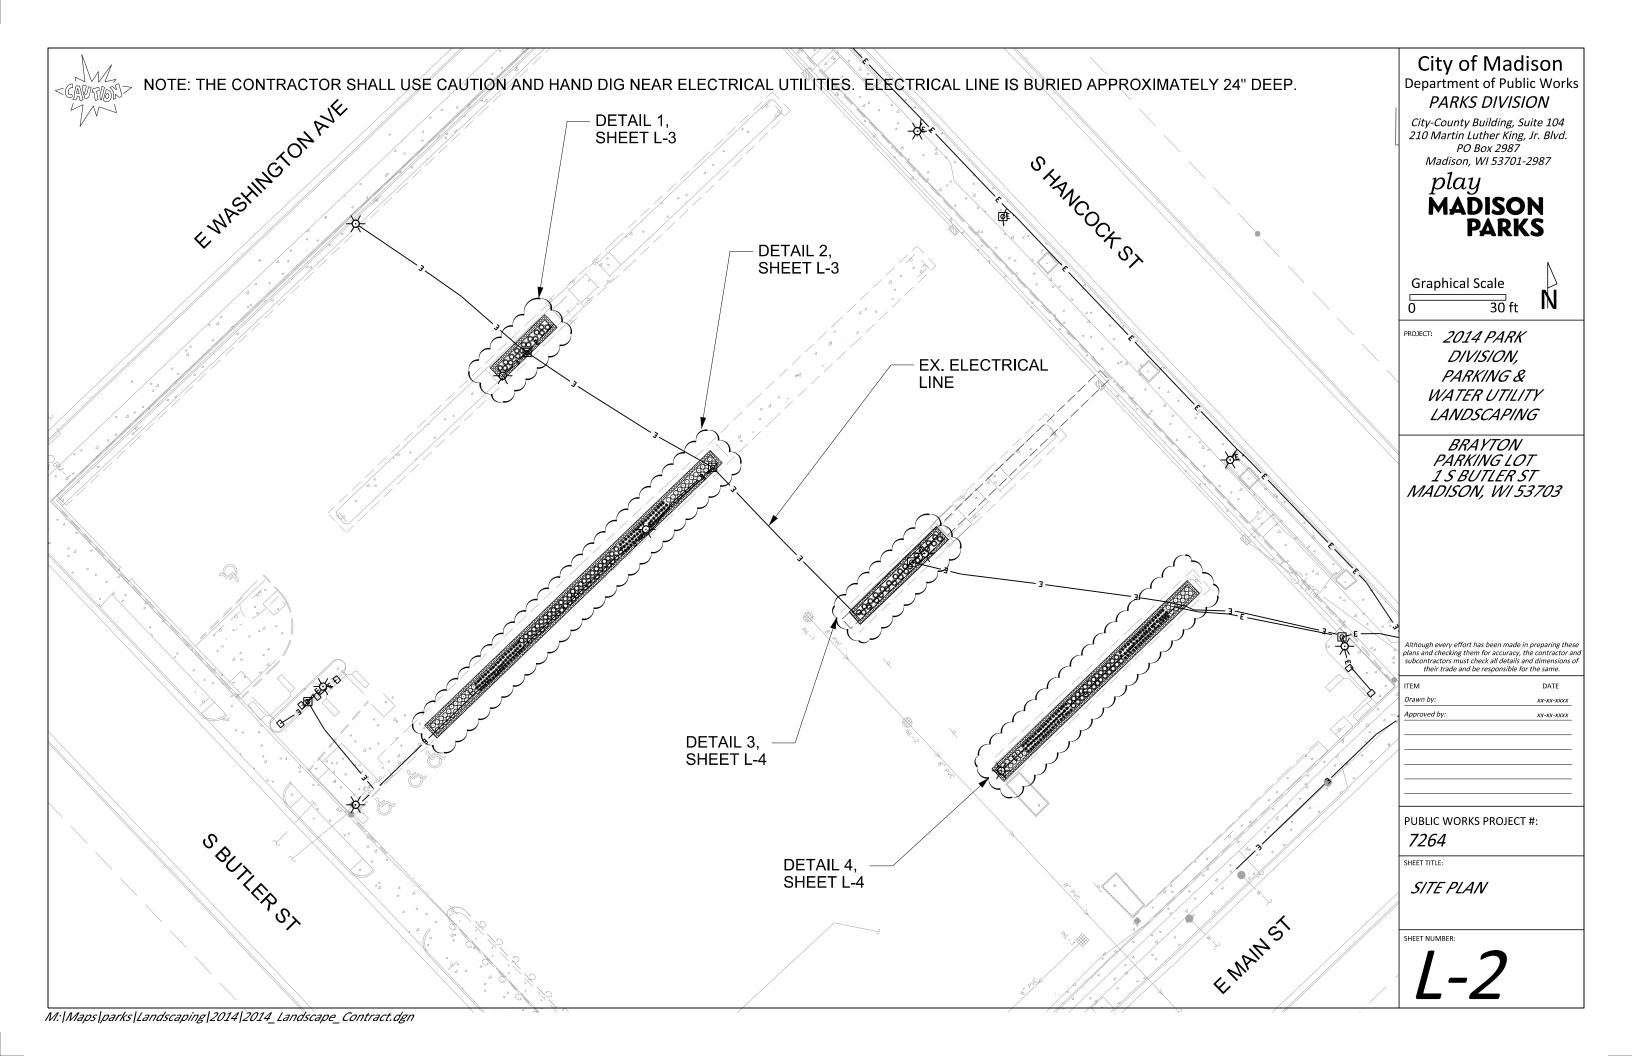

### City of Madison Department of Public Works PARKS DIVISION

City-County Building, Suite 104 210 Martin Luther King, Jr. Blvd. PO Box 2987 Madison, WI 53701-2987

play
MADISON
PARKS

PROJECT: 2014 PARK
DIVISION,
PARKING &
WATER UTILITY
LANDSCAPING

PUBLIC WORKS PROJECT #:

7264

SHEET TITLE

LANDSCAPE PLANS

SHEET NUMBE

**COVER SHEET** 

City-County Building, Suite 104 210 Martin Luther King, Jr. Blvd. PO Box 2987 Madison, WI 53701-2987

play MADISON PARKS