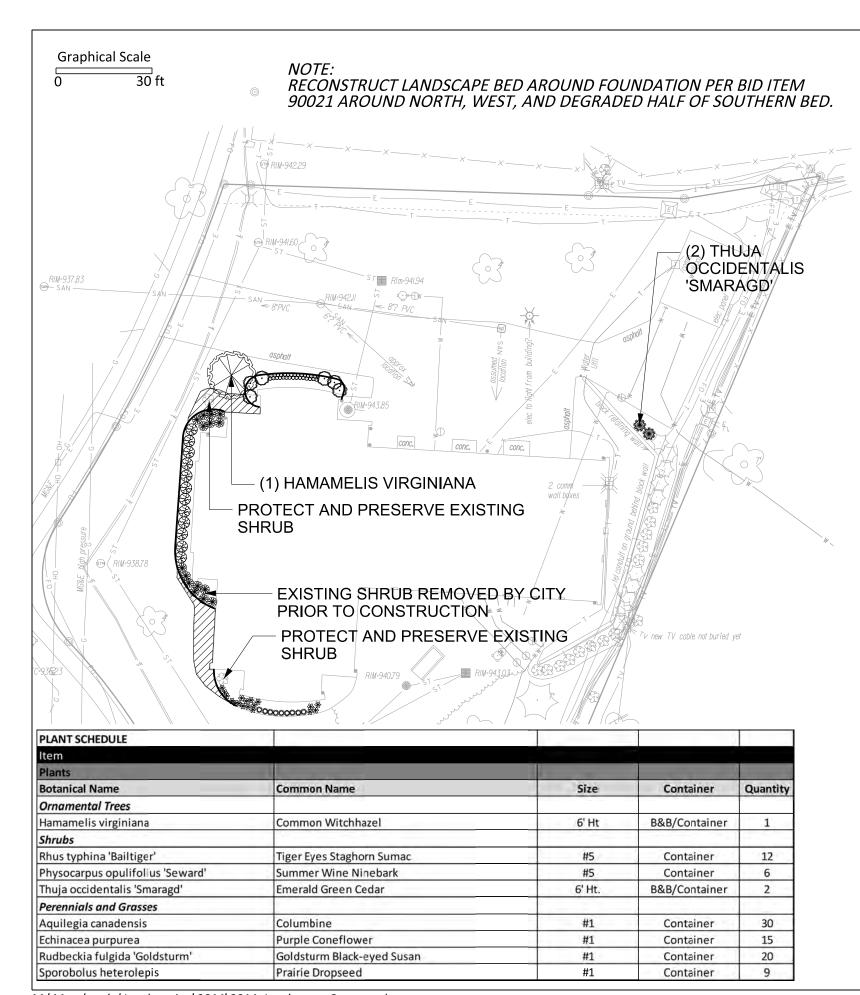

NOTE:

1. REMOVE AND DISCARD ALL EXISTING BOULDERS PER BID ITEM 90021 RECONSTRUCT LANDSCAPE BED.