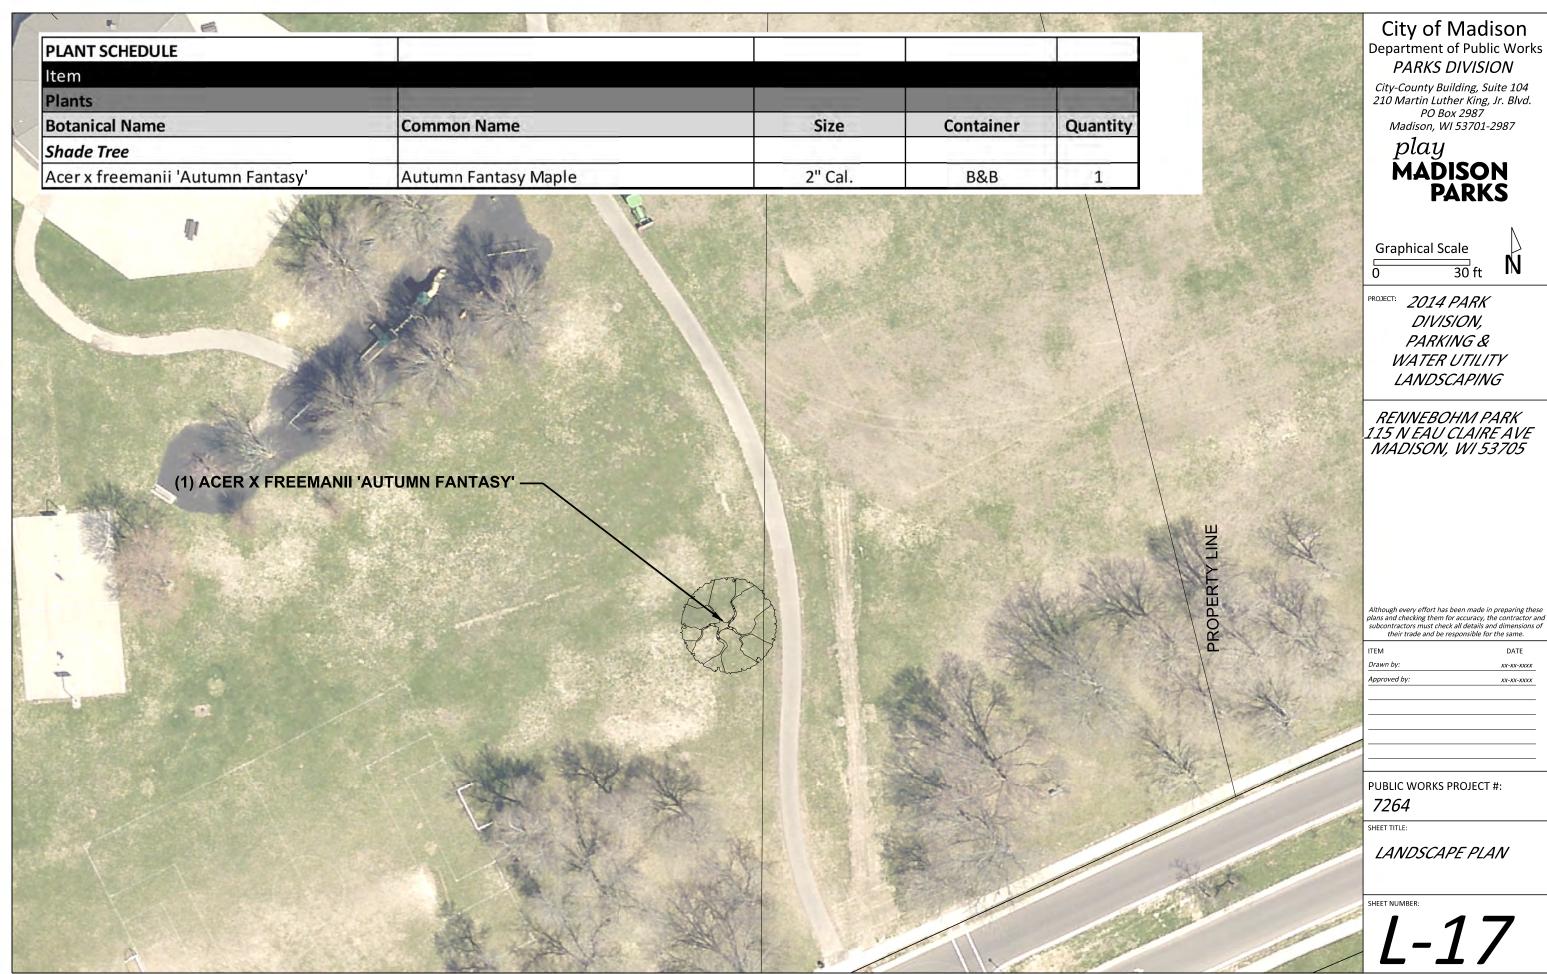

City-County Building, Suite 104 210 Martin Luther King, Jr. Blvd. PO Box 2987 Madison, WI 53701-2987

play MAĎISON PARKS

**Graphical Scale** 

2014 PARK DIVISION, PARKING & WATER UTILITY LANDSCAPING

WALNUT GROVE PARK 202 N WESTFIELD RD MADISON, WI 53717

Although every effort has been made in preparing these plans and checking them for accuracy, the contractor and subcontractors must check all details and dimensions of their trade and be responsible for the same.

xx-xx-xxxx

PUBLIC WORKS PROJECT #:

LANDSCAPE PLAN

Department of Public Works

City-County Building, Suite 104 210 Martin Luther King, Jr. Blvd. PO Box 2987 Madison, WI 53701-2987

MAĎISON PARKS

**Graphical Scale** 