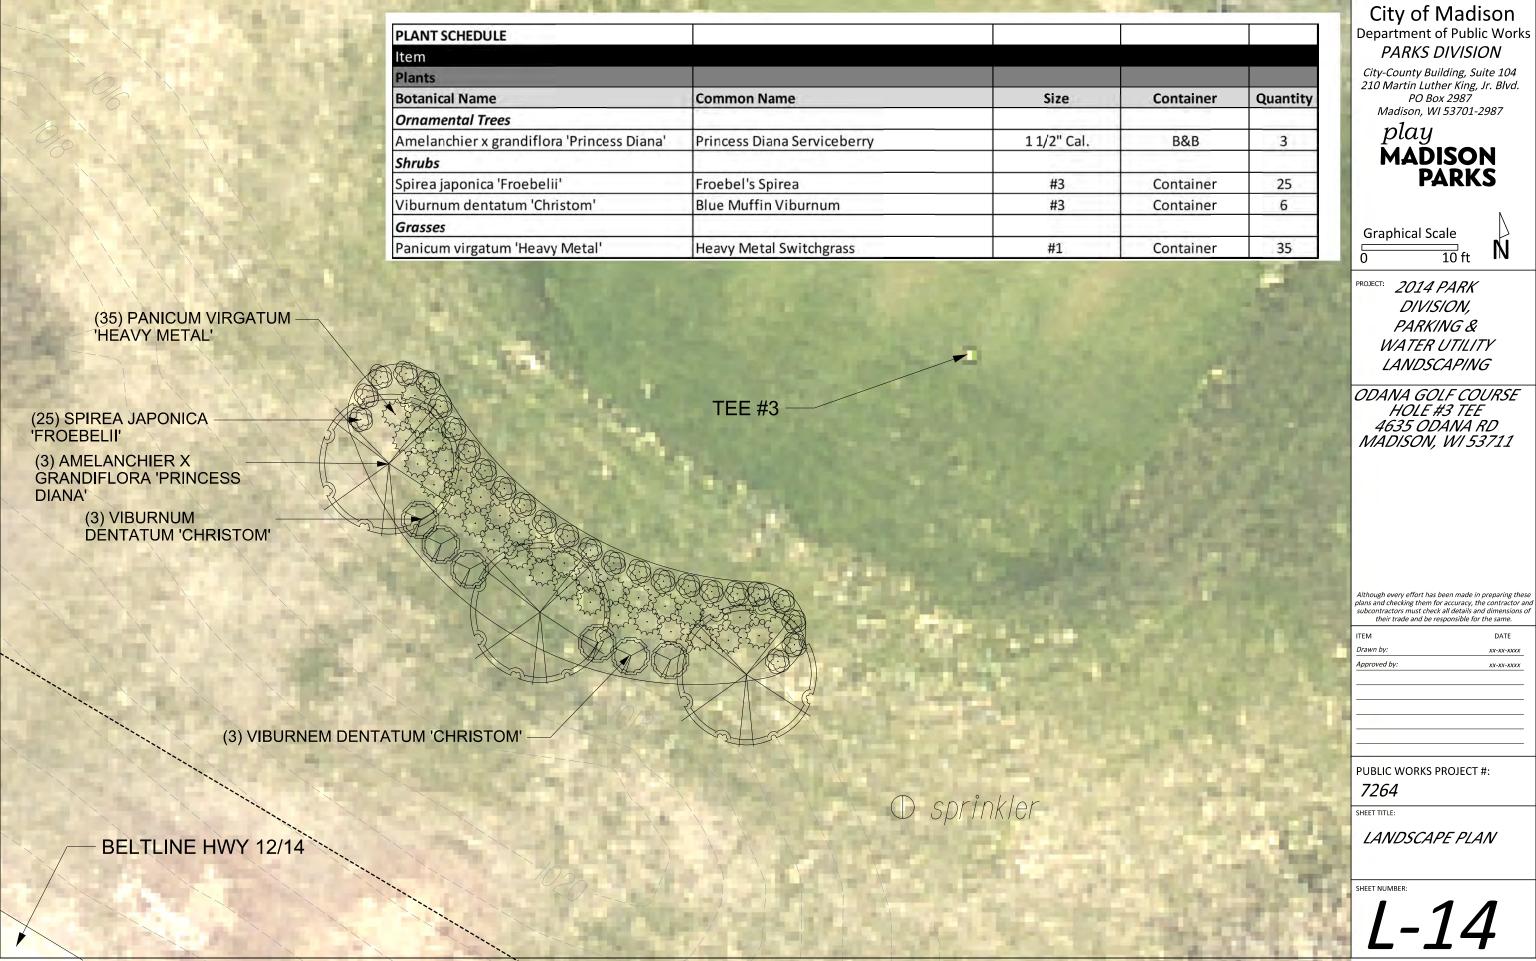

### City of Madison Department of Public Works PARKS DIVISION

City-County Building, Suite 104 210 Martin Luther King, Jr. Blvd. PO Box 2987 Madison, WI 53701-2987

play
MADISON
PARKS

PROJECT: 2014 PARK
DIVISION,
PARKING &
WATER UTILITY
LANDSCAPING

PUBLIC WORKS PROJECT #:

7264

SHEET TITLE

LANDSCAPE PLANS

SHEET NUMBE

**COVER SHEET** 

City-County Building, Suite 104 210 Martin Luther King, Jr. Blvd. PO Box 2987 Madison, WI 53701-2987

play MADISON PARKS