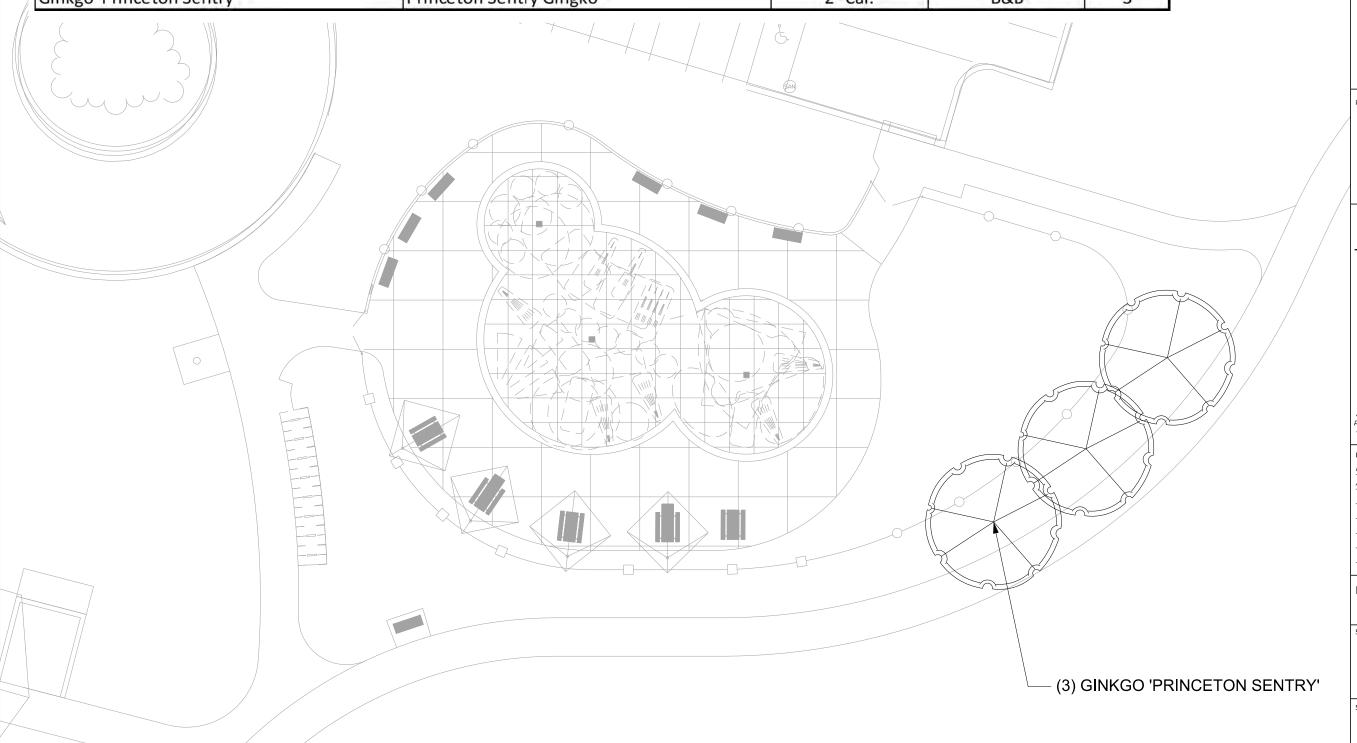

|            |
|               |            |
|               |            |

PUBLIC WORKS PROJECT #:

7264

SHEET TITLE

LANDSCAPE PLANS

SHEET NUMBE

**COVER SHEET** 















City-County Building, Suite 104 210 Martin Luther King, Jr. Blvd. PO Box 2987 Madison, WI 53701-2987

play MADISON PARKS

Graphical Scale

20 ft

PROJECT: 2014 PARK
DIVISION,
PARKING &
WATER UTILITY
LANDSCAPING

ELVER PARK SPLASH PAD 1250 MCKENNA BLVD MADISON, WI 53719

Although every effort has been made in preparing these plans and checking them for accuracy, the contractor and subcontractors must check all details and dimensions of their trade and be responsible for the same.

ITEM DATE

Drawn by: xx-xx-xxxx

Approved by: xx-xx-xxxx

PUBLIC WORKS PROJECT #:

7264

SHEET TITLE:

LANDSCAPE PLAN

SHEET NUM







| PLANT SCHEDULE                   |                       |      |           |          |
|----------------------------------|-----------------------|------|-----------|----------|
| Item                             |                       |      |           |          |
| Plants                           |                       |      |           |          |
| Botanical Name                   | Common Name           | Size | Container | Quantity |
| Perennials                       |                       |      |           |          |
| Astilbe 'Bridal Veil'            | Bridal Veil Astilbe   | #1   | Container | 7        |
| Epimedium grandiflorum 'Lilafee' | Lily Fairy Barrenwoot | #1   | Container | 31       |

City-County Building, Suite 104 210 Martin Luther King, Jr. Blvd.