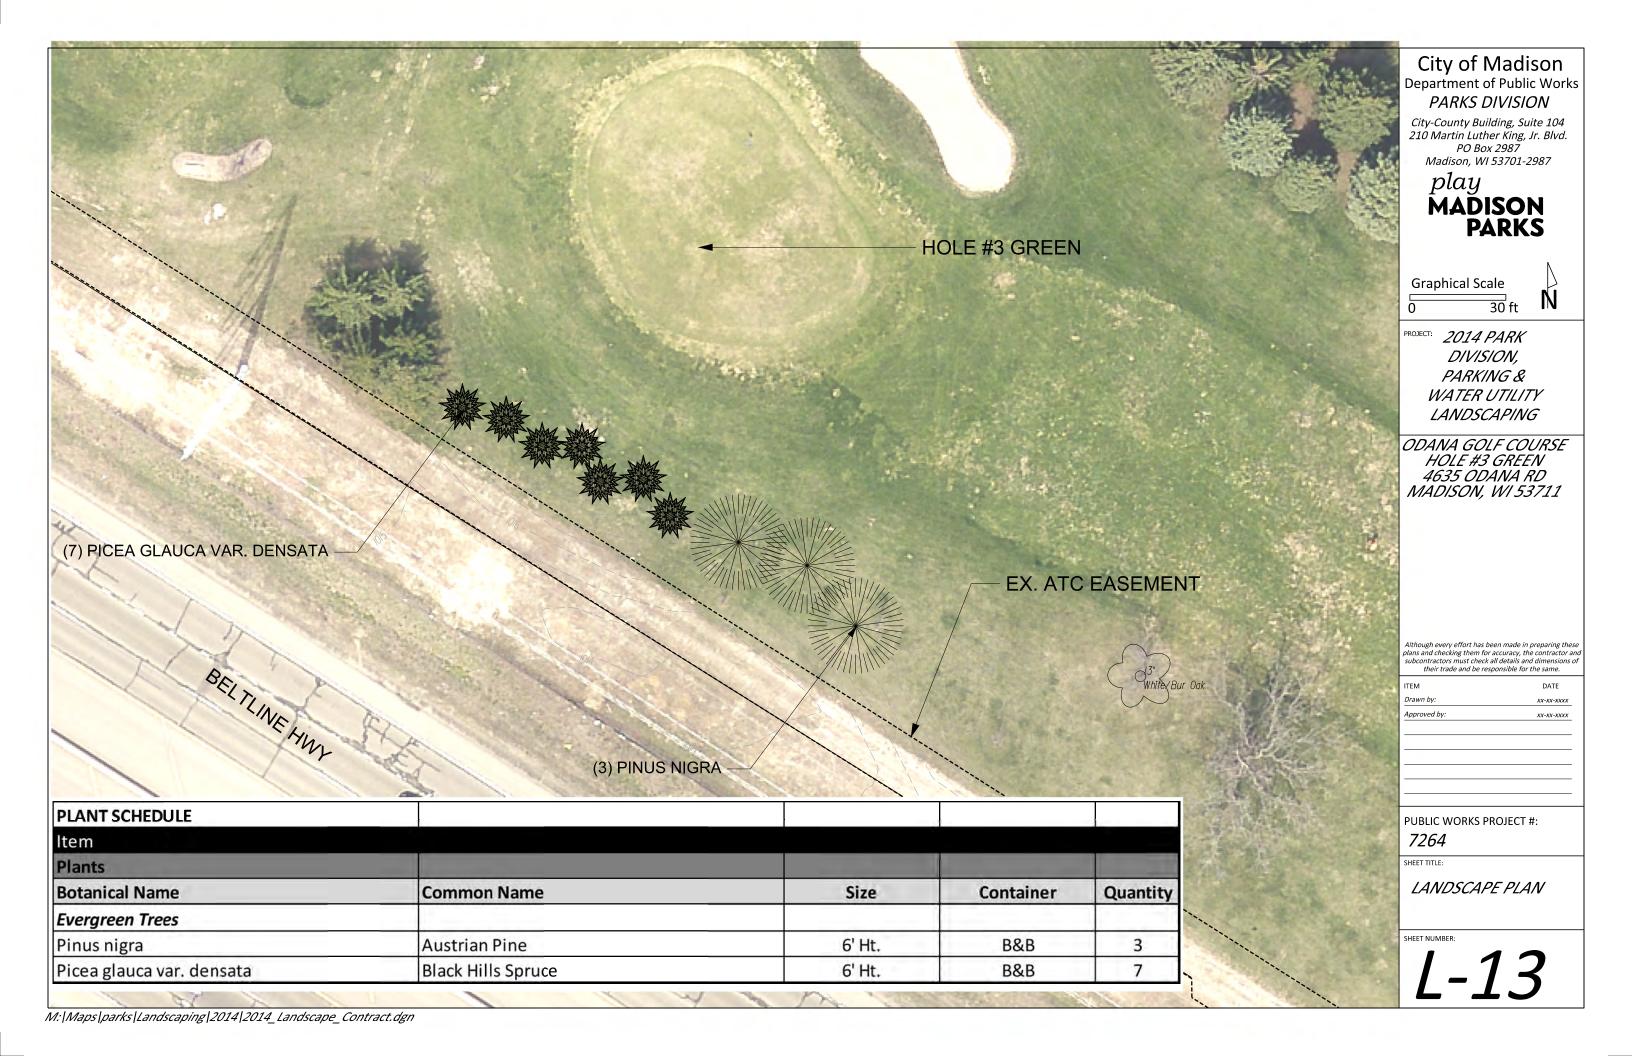

### City of Madison Department of Public Works PARKS DIVISION

City-County Building, Suite 104 210 Martin Luther King, Jr. Blvd. PO Box 2987 Madison, WI 53701-2987

play
MADISON
PARKS

PROJECT: 2014 PARK
DIVISION,
PARKING &
WATER UTILITY
LANDSCAPING

PUBLIC WORKS PROJECT #:

7264

SHEET TITLE

LANDSCAPE PLANS

SHEET NUMBE

**COVER SHEET** 

City-County Building, Suite 104 210 Martin Luther King, Jr. Blvd. PO Box 2987 Madison, WI 53701-2987

play MADISON PARKS