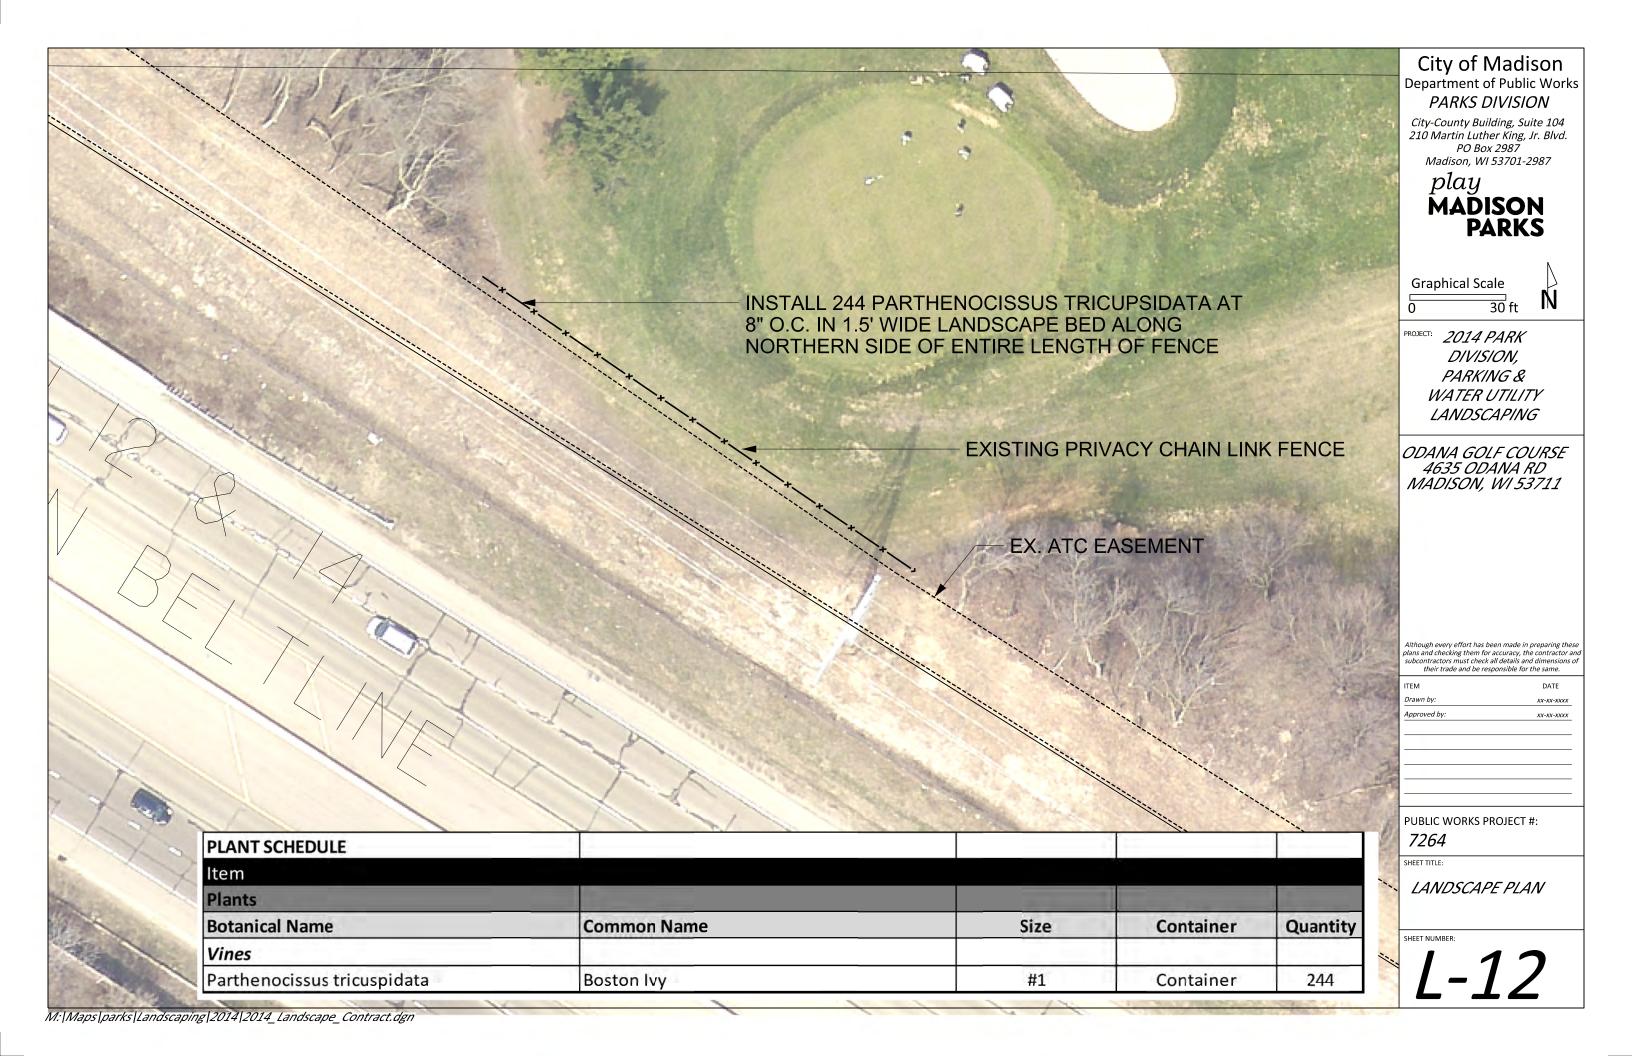

### City of Madison Department of Public Works PARKS DIVISION

City-County Building, Suite 104 210 Martin Luther King, Jr. Blvd. PO Box 2987 Madison, WI 53701-2987

play
MADISON
PARKS

PROJECT: 2014 PARK
DIVISION,
PARKING &
WATER UTILITY
LANDSCAPING

PUBLIC WORKS PROJECT #:

7264

SHEET TITLE

LANDSCAPE PLANS

SHEET NUMBE

**COVER SHEET** 

City-County Building, Suite 104 210 Martin Luther King, Jr. Blvd. PO Box 2987 Madison, WI 53701-2987

play MADISON PARKS