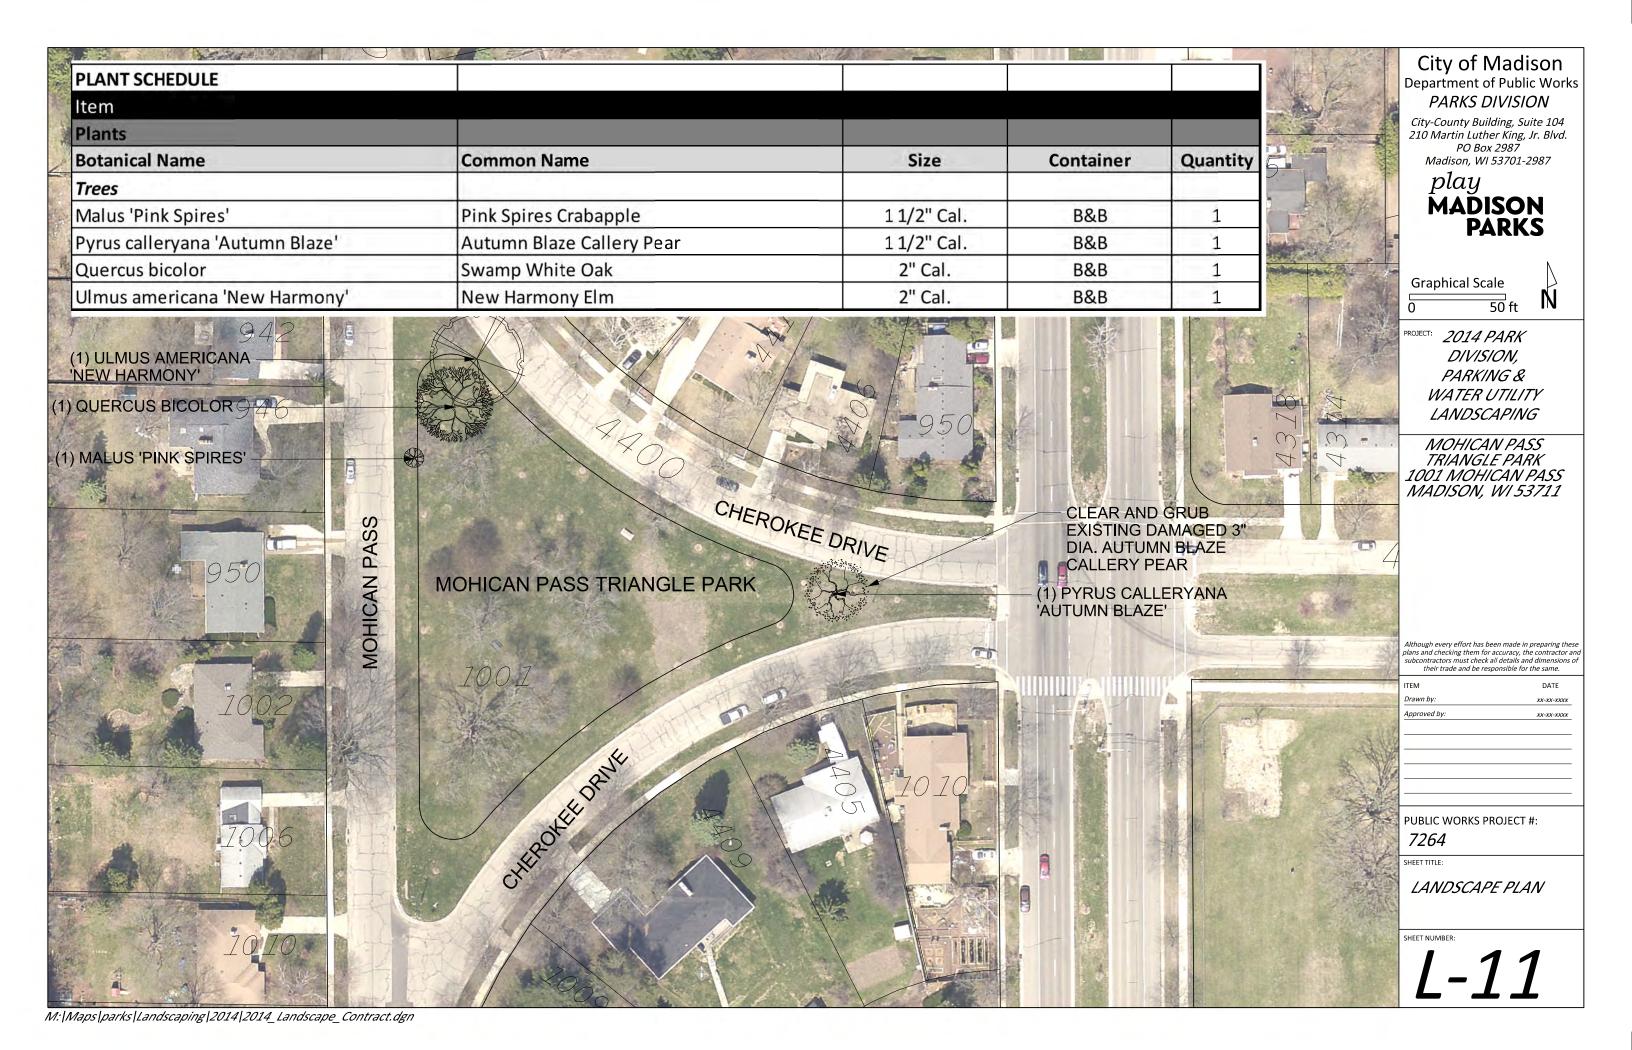

### City of Madison Department of Public Works PARKS DIVISION

City-County Building, Suite 104 210 Martin Luther King, Jr. Blvd. PO Box 2987 Madison, WI 53701-2987

play
MADISON
PARKS

PROJECT: 2014 PARK
DIVISION,
PARKING &
WATER UTILITY
LANDSCAPING

Although every effort has been made in preparing these plans and checking them for accuracy, the contractor and subcontractors must check all details and dimensions of their trade and be responsible for the same.