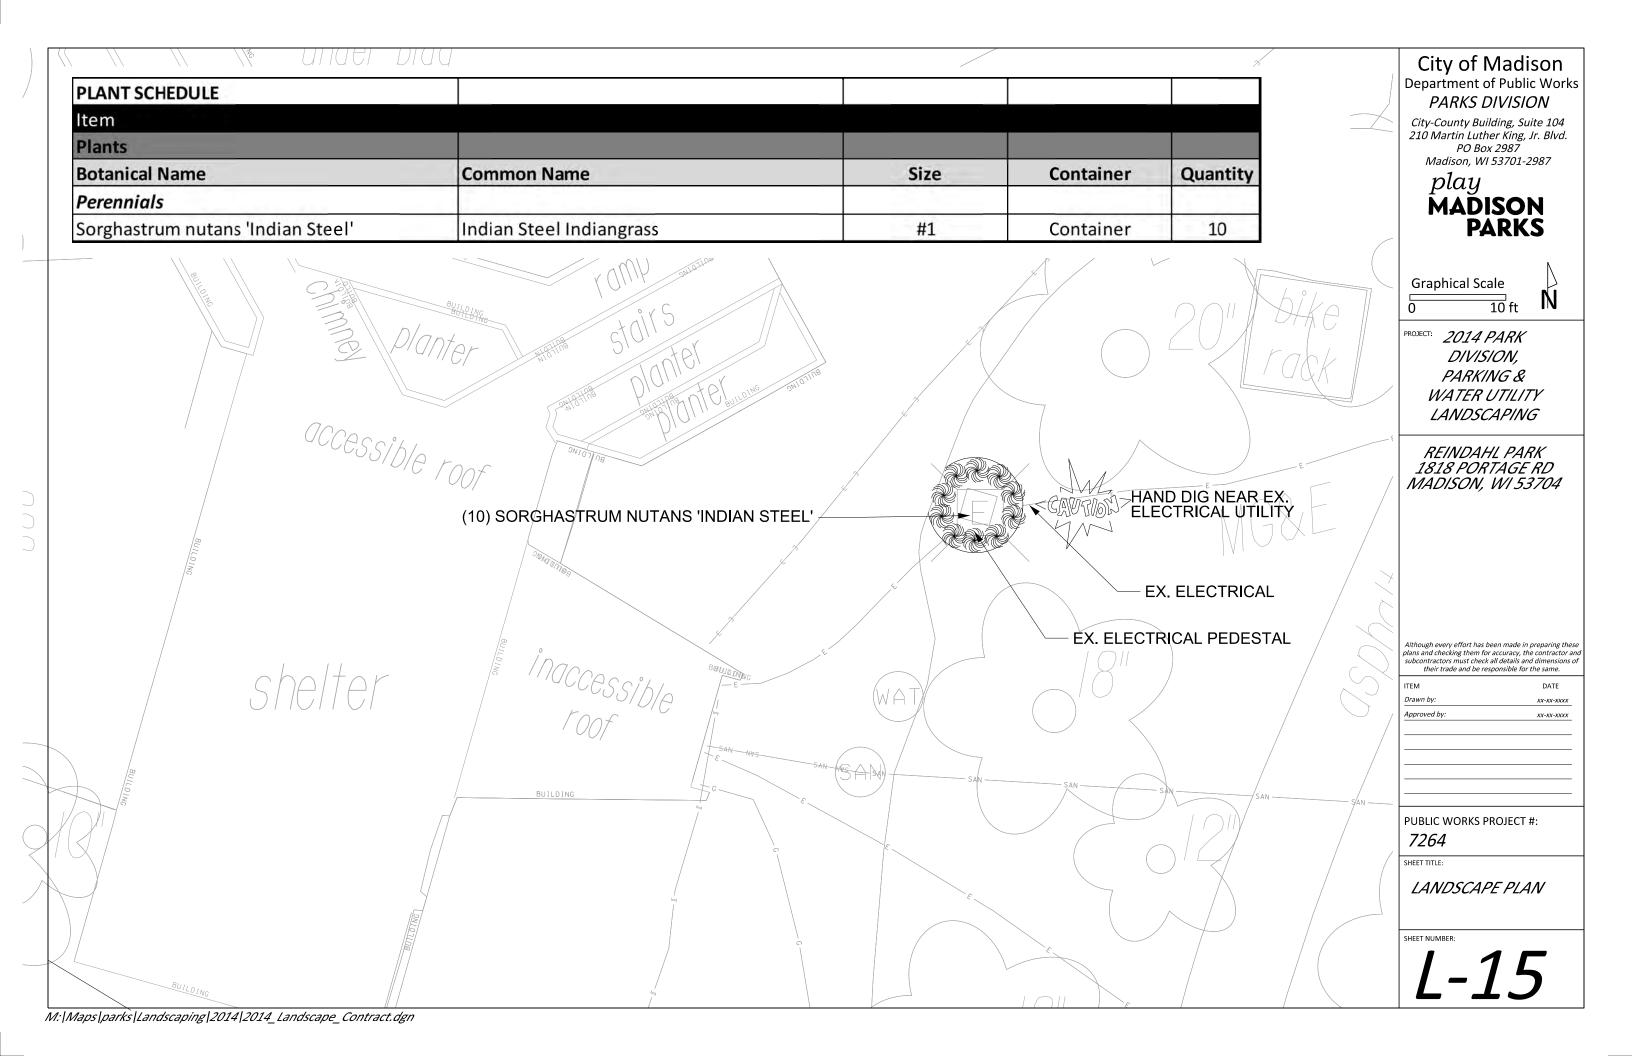

### City of Madison Department of Public Works PARKS DIVISION

City-County Building, Suite 104 210 Martin Luther King, Jr. Blvd. PO Box 2987 Madison, WI 53701-2987

play
MADISON
PARKS

PROJECT: 2014 PARK
DIVISION,
PARKING &
WATER UTILITY
LANDSCAPING

PUBLIC WORKS PROJECT #:

7264

SHEET TITLE

LANDSCAPE PLANS

SHEET NUMBE

**COVER SHEET** 

City-County Building, Suite 104 210 Martin Luther King, Jr. Blvd. PO Box 2987 Madison, WI 53701-2987

play MADISON PARKS