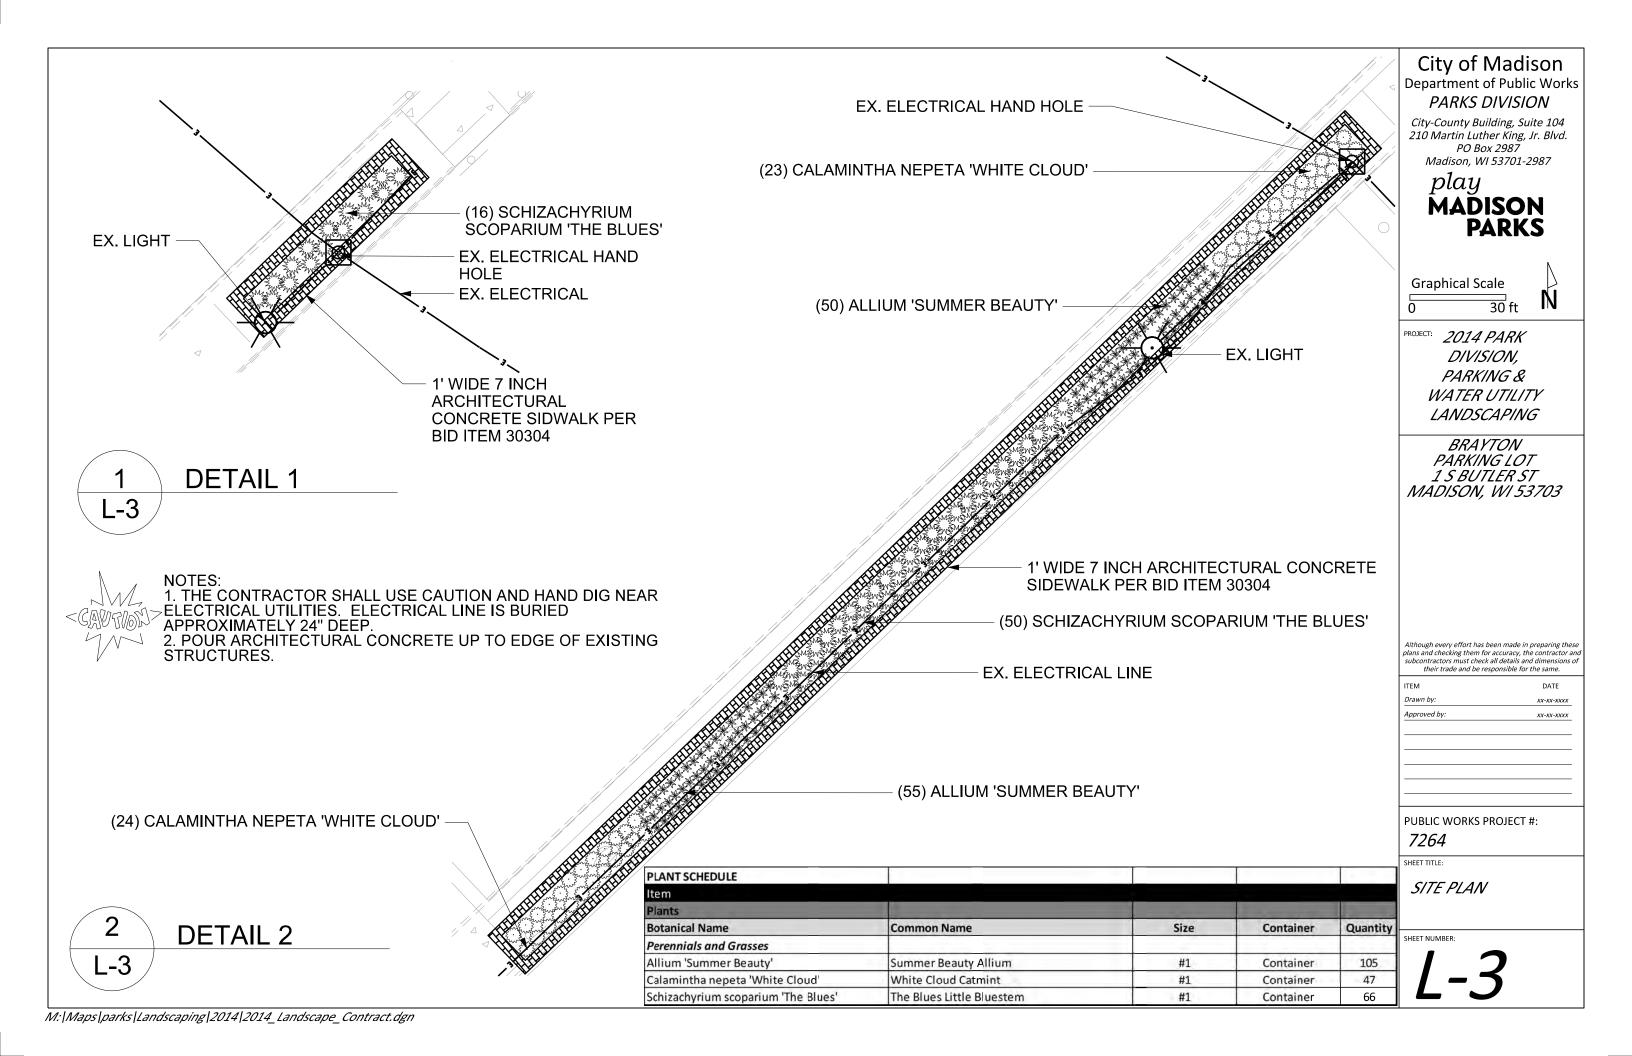

### City of Madison Department of Public Works PARKS DIVISION

City-County Building, Suite 104 210 Martin Luther King, Jr. Blvd. PO Box 2987 Madison, WI 53701-2987

play
MADISON
PARKS

PROJECT: 2014 PARK
DIVISION,
PARKING &
WATER UTILITY
LANDSCAPING

PUBLIC WORKS PROJECT #:

7264

SHEET TITLE

LANDSCAPE PLANS

SHEET NUMBE

**COVER SHEET** 

City-County Building, Suite 104 210 Martin Luther King, Jr. Blvd. PO Box 2987 Madison, WI 53701-2987

play MADISON PARKS

| PLANT SCHEDULE                   |                       |      |           |          |
|----------------------------------|-----------------------|------|-----------|----------|
| Item                             |                       |      |           |          |
| Plants                           |                       |      |           |          |
| Botanical Name                   | Common Name           | Size | Container | Quantity |
| Perennials                       |                       |      |           |          |
| Astilbe 'Bridal Veil'            | Bridal Veil Astilbe   | #1   | Container | 7        |
| Epimedium grandiflorum 'Lilafee' | Lily Fairy Barrenwoot | #1   | Container | 31       |