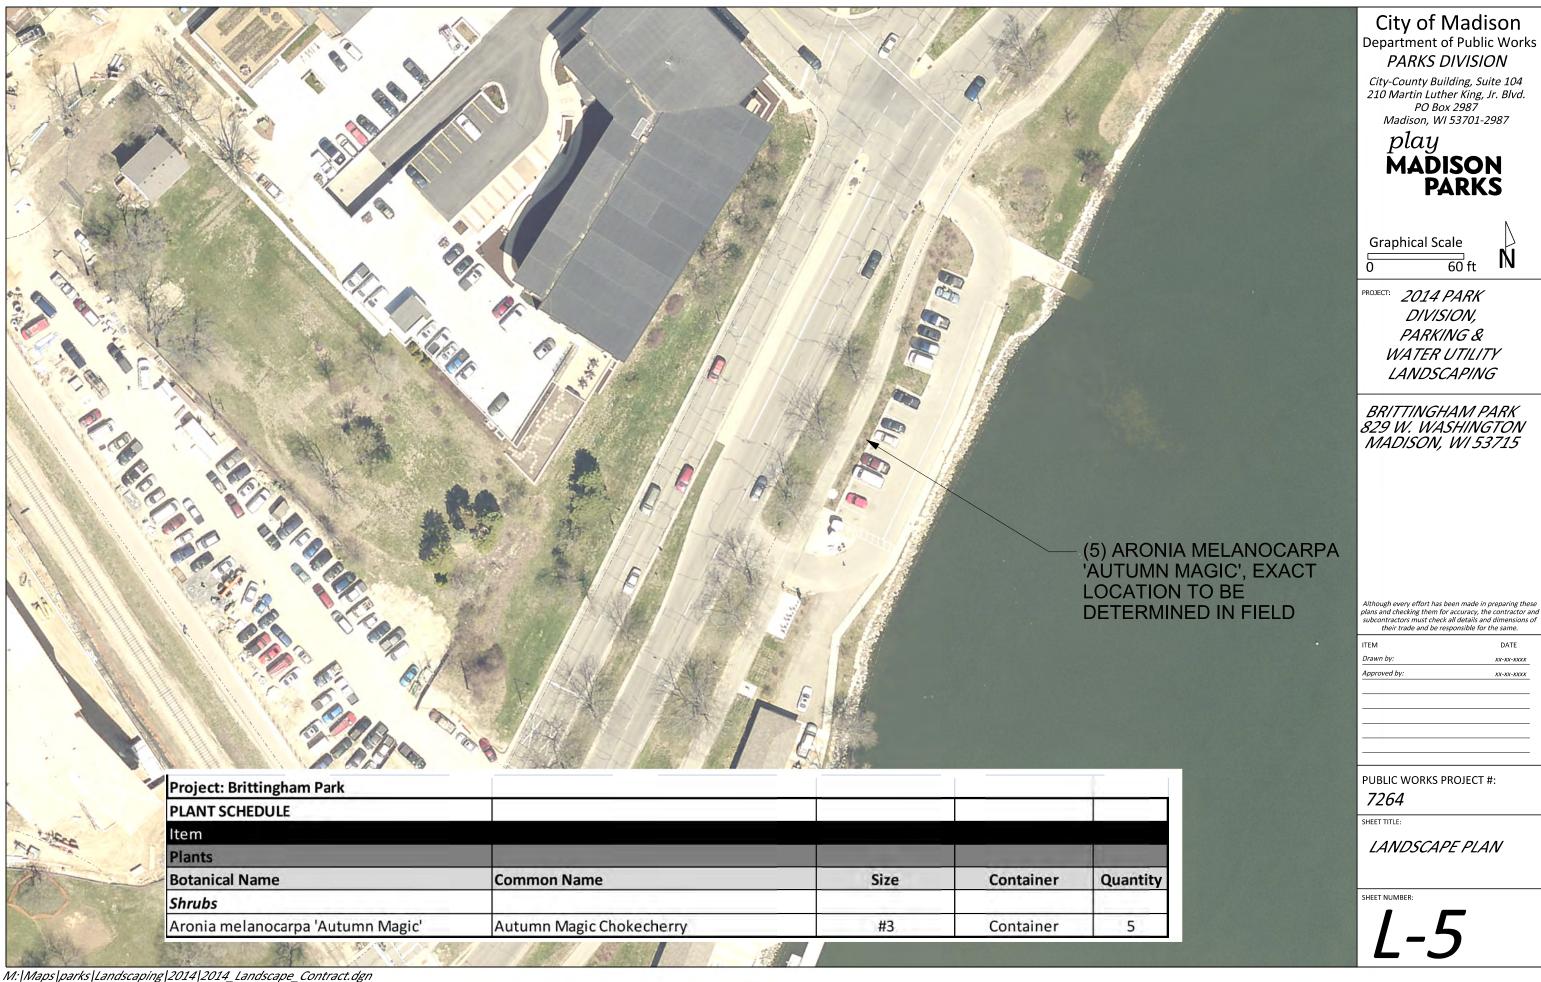

uilding, Suite 104 210 Martin Luther King, Jr. Blvd. PO Box 2987 Madison, WI 53701-2987

play
MADISON
PARKS

PROJECT: 2014 PARK
DIVISION,
PARKING &
WATER UTILITY
LANDSCAPING

Although every effort has been made in preparing these plans and checking them for accuracy, the contractor and subcontractors must check all details and dimensions of their trade and be responsible for the same.

| ITEM          | DATE       |
|---------------|------------|
| Drawn by: SCL | 01-21-2014 |
| Approved by:  | xx-xx-xxxx |
|               |            |
|               |            |
|               |            |
|               |            |
|               |            |
|               |            |

PUBLIC WORKS PROJECT #:

7264

SHEET TITLE

LANDSCAPE PLANS

SHEET NUMBE

**COVER SHEET** 















City-County Building, Suite 104 210 Martin Luther King, Jr. Blvd. PO Box 2987 Madison, WI 53701-2987

play MADISON PARKS

Graphical Scale

20 ft

PROJECT: 2014 PARK
DIVISION,
PARKING &
WATER UTILITY
LANDSCAPING

ELVER PARK SPLASH PAD 1250 MCKENNA BLVD MADISON, WI 53719

Although every effort has been made in preparing these plans and checking them for accuracy, the contractor and subcontractors must check all details and dimensions of their trade and be responsible for the same.

ITEM DATE

Drawn by: xx-xx-xxxx

Approved by: xx-xx-xxxx

PUBLIC WORKS PROJECT #:

7264

SHEET TITLE:

LANDSCAPE PLAN

SHEET NUM







| PLANT SCHEDULE                   |                       |      |           |          |
|----------------------------------|-----------------------|------|-----------|---