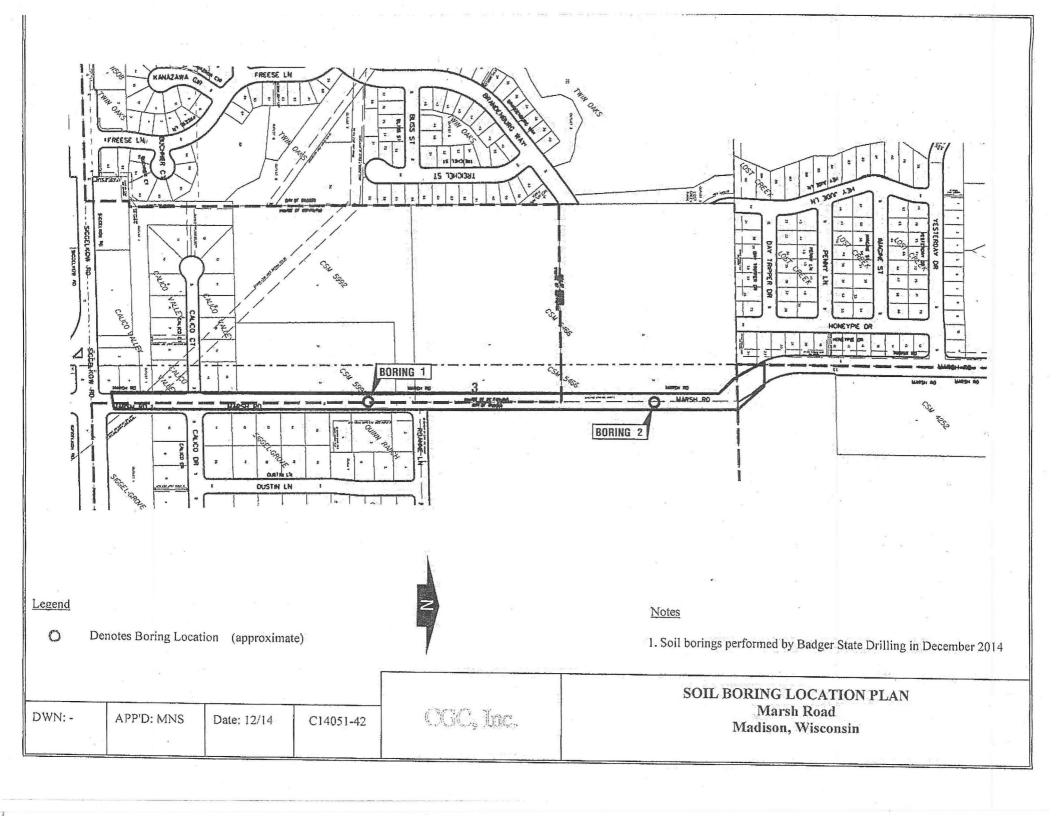

### ARTICLE 104 SCOPE OF WORK

This is a joint resurfacing project with the Village of McFarland. Work shall include an extension of storm sewer to collect water on the east side of Marsh Road due to the lack of ditching. Drive aprons shall be replaced where necessary due to the pavement widening. In the areas of pavement widening the contractor will be required to excavate the existing pavement edge from 1' inside the existing asphalt edge to 2' beyond the new asphalt edge of pavement 14.25" deep to install a 10" of crushed aggregate gradation 2 as shown on the plans. The east side of the road will require a Carlson screed raised edge of pavement to be installed 18" wide and 3" high from station 36+10 to the north end of the project. The Carlson screed raised edge of pavement shall be incidental to asphalt paving. The street will pulverized, shaped and paved with 4.25", type E-3 asphaltic pavement.

The Contractor shall maintain access for property owners, mail delivery and garbage/recycling pickup for all properties in the project area.

Wingra Stone Company has an active stone quarry located at 4501 Marsh Road that the Contractor will need to maintain access to the driveway at all times. Trucks will be entering and leaving from both the north and south ends of the project. Please contact Eric Gilbert at 608-577-2580 to coordinate.

Marsh Road may be closed to through traffic, at the project limits, for the duration of the project. Local and emergency vehicle access shall be maintained at all times.

All informational message board signs shall be installed one week ahead of road closure. One electronic message board should be placed north of the project limits at Voges Road, the message shall read "MARSH ROAD CLOSED, AT VOGES ROAD, DATE TO DATE". Another electronic message board should be placed south of the project limits at Sigglekow Road, the message shall read "MARSH ROAD CLOSED, AT SIGGELKW ROAD, DATE TO DATE". The location and the message on the electronic message boards may be changed during the project. The contractor shall consider these changes incidental to providing the message boards.

Wingra Stone Company has an active stone quarry located at 4501 Marsh Road that the Contractor will need to maintain access to the driveway at all times. Trucks will be entering and leaving from both the north and south ends of the project. Please contact Eric Gilbert at 608-577-2580 to coordinate.