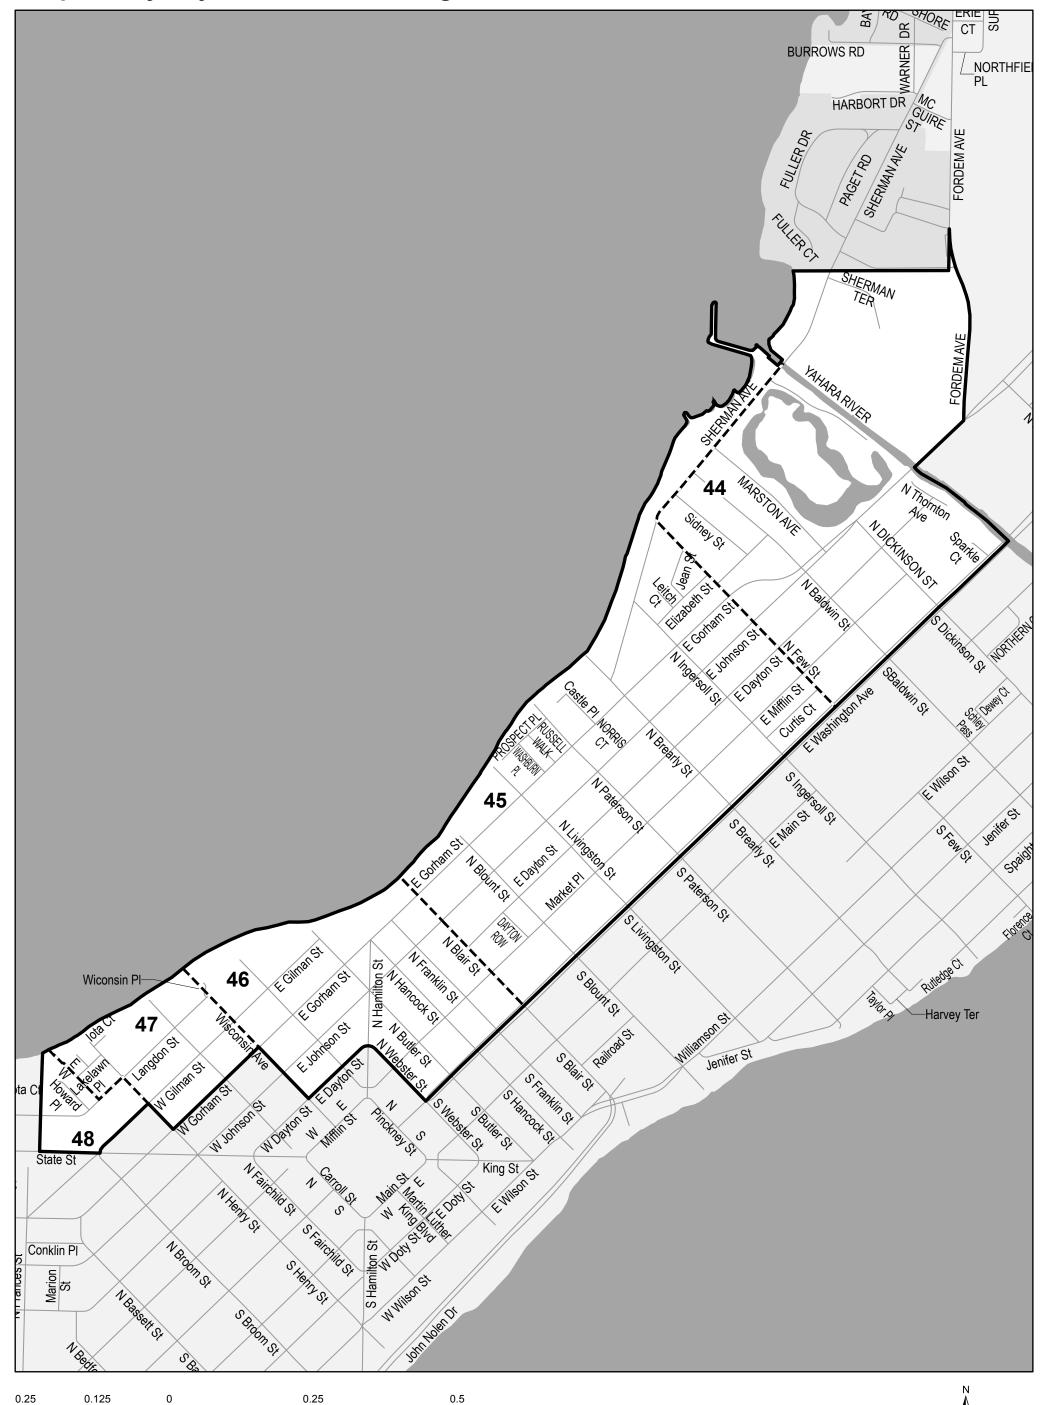

#### A BEST VALUE CONTRACTING MUNICIPALITY

| PROJECT NAME:                               | ANNUAL CONSTRUCTION AND RECONSTRUCTION OF CONCRETE SIDEWALK AND INCIDENTAL CONCRETE CURB & GUTTER WORK ORDERED (DISTRICT 2) BY THE COMMON COUNCIL |
|---------------------------------------------|---------------------------------------------------------------------------------------------------------------------------------------------------|
| CONTRACT NO.:                               | 7637                                                                                                                                              |
| SBE GOAL                                    | 6%                                                                                                                                                |
| BID BOND                                    | 5%                                                                                                                                                |
| PRE BID MEETING (1:00 P.M.)                 | 2/12/2016                                                                                                                                         |
| PREQUALIFICATION APPLICATION DUE (1:00 P.M) | 2/12/2016                                                                                                                                         |
| BID SUBMISSION (1:00 P.M.)                  | 2/19/2016                                                                                                                                         |
| BID OPEN (1:30 P.M.)                        | 2/19/2016                                                                                                                                         |
| PUBLISHED IN WSJ                            | 2/5 & 2/12/2016                                                                                                                                   |