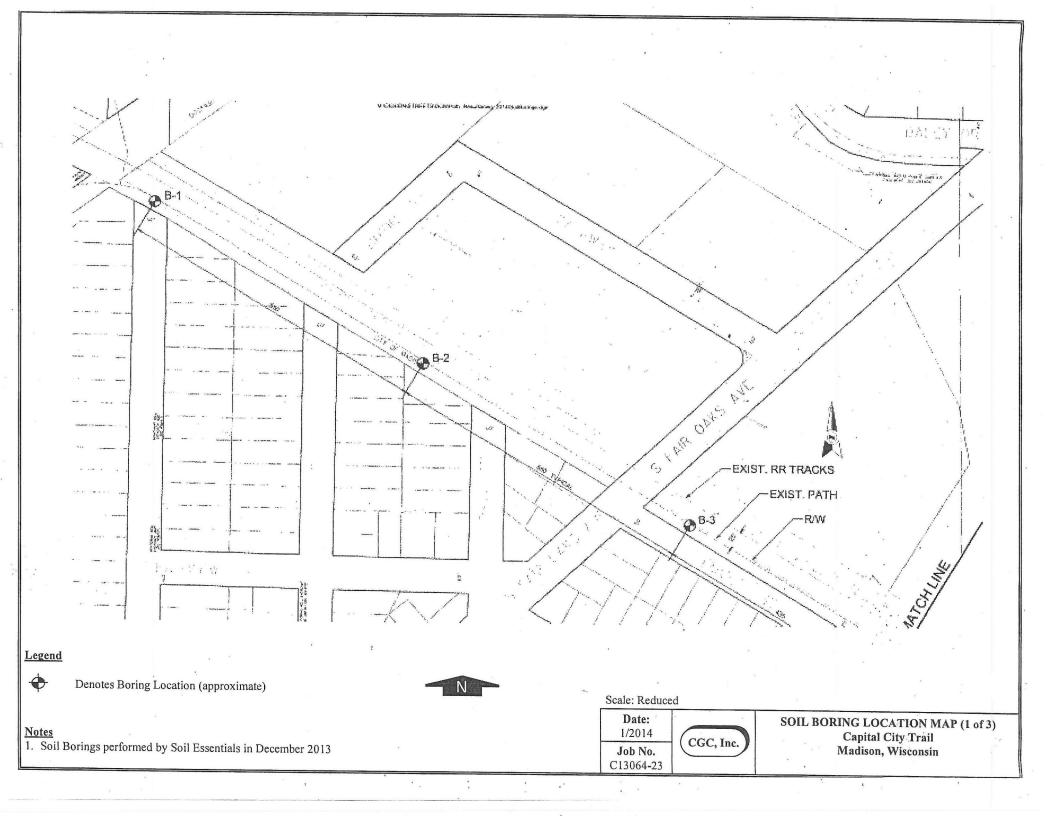

tools, equipment, and incidentals necessary to complete the contract work. If necessary sawcutting the roof, installing mastic and concrete collars shall be considered incidental to this bid item.

D-35

Rev. 1/23/2015-7245 specs.doc

# BID ITEM 90035 - 3'X6' STORM SAS

# **DESCRIPTION**

Work under this item shall include all work, materials, equipment, and incidentals to provide and install al 3X6' storm sewer access structure, shown on the plans as S-14B, in accordance with ARTICLE 504 of City of Madison Standard Specifications for Public Works Construction 2015 Edition and as specified herein.

# **MEASUREMENT AND PAYMENT**

This work will be measured and paid for in accordance with Article 504.4 of the Standard Specifications at the contract unit price per each for 3'x6' Storm SAS.







| - |
|---|
| " |
|   |

B-1 Boring No. Surface Elevation (ft) Project Capital City Trail Job No. **C13064-23** .......... Location Madison, Wisconsin Sheet 1 of 1

|     |                  |       |        | _ 292      | 1 Per | ry Street, Madison, WI 53713 (608) 288-4100       | ), FAX (608) | 288-7887 —          |                  |     |       |          |
|-----|------------------|-------|--------|------------|-------|---------------------------------------------------|--------------|---------------------|------------------|-----|-------|----------|
|     | SA               | MPL   | E      |            |       | VISUAL CLASSIFICATION                             | V            |                     | PRO              | PEF | RTIE  | S        |
| No. | T Rec<br>Y (in.) | Moist |