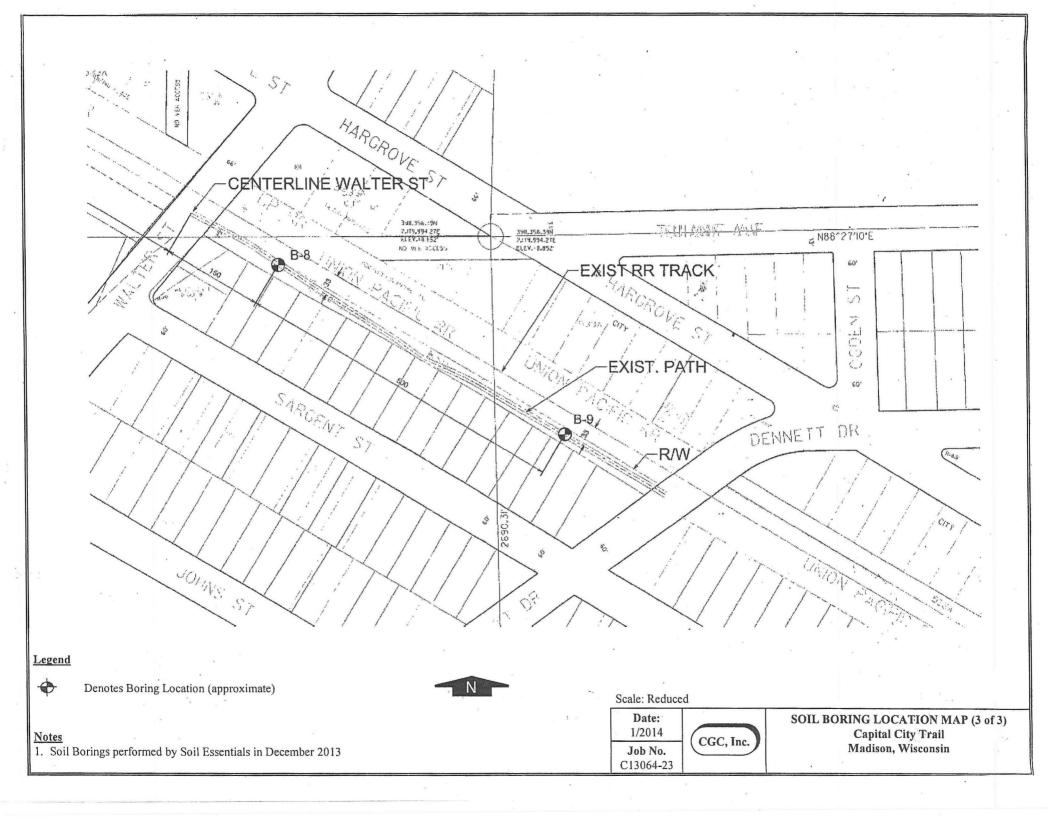

ls, equipment, and incidentals necessary to complete the contract work. If necessary sawcutting the roof, installing mastic and concrete collars shall be considered incidental to this bid item.

D-35

Rev. 1/23/2015-7245 specs.doc

# BID ITEM 90035 - 3'X6' STORM SAS

# **DESCRIPTION**

Work under this item shall include all work, materials, equipment, and incidentals to provide and install al 3X6' storm sewer access structure, shown on the plans as S-14B, in accordance with ARTICLE 504 of City of Madison Standard Specifications for Public Works Construction 2015 Edition and as specified herein.

# **MEASUREMENT AND PAYMENT**

This work will be measured and paid for in accordance with Article 504.4 of the Standard Specifications at the contract unit price per each for 3'x6' Storm SAS.







| - |
|---|
| " |
|   |

B-1 Boring No. Surface Elevation (ft) Project Capital City Trail Job No. **C13064-23** .......... Location Madison, Wisconsin Sheet 1 of 1

|     |                  |       |        | _ 292      | 1 Per | ry Street, Madison, WI 53713 (608) 288-4100       | ), FAX (608) | 288-7887 —          |                  |     |       |          |
|-----|------------------|-------|--------|------------|-------|---------------------------------------------------|--------------|---------------------|------------------|-----|-------|----------|
|     | SA               | MPL   | E      |            |       | VISUAL CLASSIFICATION                             | V            |                     | PRO              | PEF | RTIE  | S        |
| No. | T Rec<br>Y (in.) | Moist | N