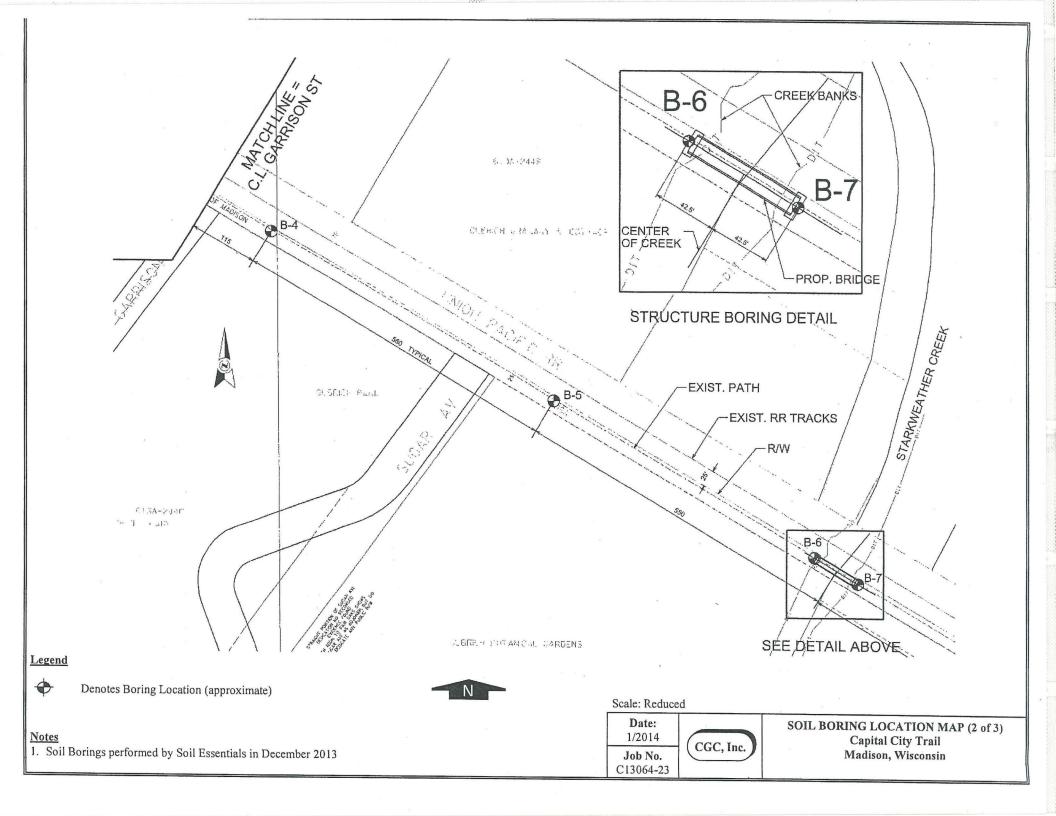

ools, equipment, and incidentals necessary to complete the contract work. If necessary sawcutting the roof, installing mastic and concrete collars shall be considered incidental to this bid item.

D-35

Rev. 1/23/2015-7245 specs.doc

# BID ITEM 90035 - 3'X6' STORM SAS

# **DESCRIPTION**

Work under this item shall include all work, materials, equipment, and incidentals to provide and install al 3X6' storm sewer access structure, shown on the plans as S-14B, in accordance with ARTICLE 504 of City of Madison Standard Specifications for Public Works Construction 2015 Edition and as specified herein.

# **MEASUREMENT AND PAYMENT**

This work will be measured and paid for in accordance with Article 504.4 of the Standard Specifications at the contract unit price per each for 3'x6' Storm SAS.







| - |
|---|
| " |
|   |

B-1 Boring No. Surface Elevation (ft) Project Capital City Trail Job No. **C13064-23** .......... Location Madison, Wisconsin Sheet 1 of 1

|     |                  |       |        | _ 292      | 1 Per | ry Street, Madison, WI 53713 (608) 288-4100       | ), FAX (608) | 288-7887 —          |                  |     |       |          |
|-----|------------------|-------|--------|------------|-------|---------------------------------------------------|--------------|---------------------|------------------|-----|-------|----------|
|     | SA               | MPL   | E      |            |       | VISUAL CLASSIFICATION                             | V            |                     | PRO              | PEF | RTIE  | S        |
| No. | T Rec<br>Y (in.) | Moist | N