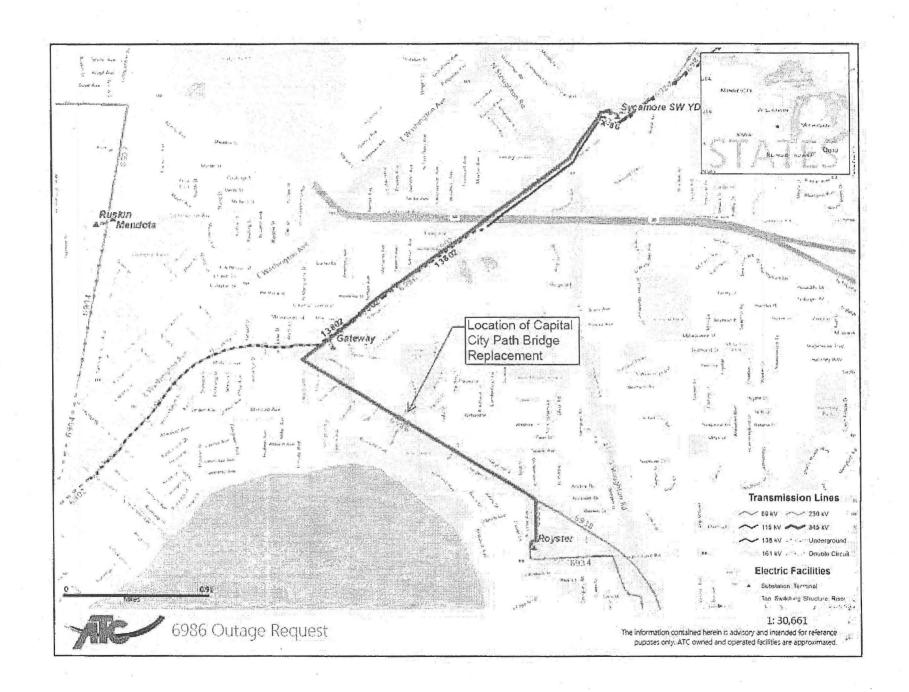

Name:

7245 Capital City

Path Reconstruction

and Bridge Replacement.

Type:

Resolution

Status:

Passed

File created:

5/11/2015

In control:

**BOARD OF PUBLIC** 

**WORKS** 

On agenda:

6/16/2015

Final action:

6/16/2015

Enactment date:

6/19/2015

Enactment #:

RES-15-00537

Title:

Awarding Public Works Contract No. 7245 Capital City Path Reconstruction and Bridge

Replacement.