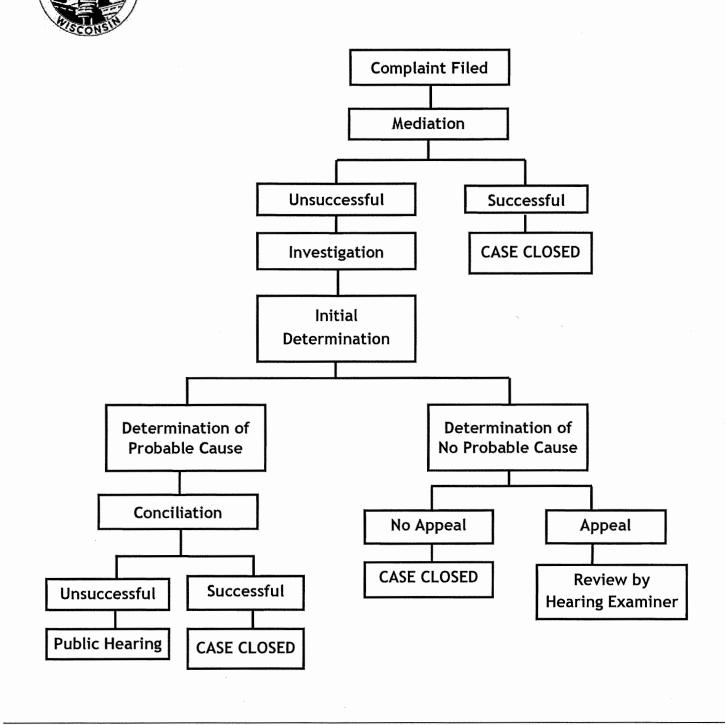

#### OUTLINE OF COMPLAINT PROCESS

You have filed a complaint of discrimination or a complaint has been filed against you. This is an outline of what happens next.

It is your decision as to whether or not to be represented by an attorney. We have provided our attorney referral list to you, but cannot provide you an attorney. You may represent yourself or have an advocate. You are not required to have an attorney for the EOC process, however, if you wish to be represented, you are responsible to find your own attorney, advocate or other representative.

#### A. Early Mediation

Your case has been assigned to a Mediator for an early mediation. That person's name is on the letter attached to the complaint. The letter also contains a date for the mediation. A Mediator will talk to the parties and try to help them reach a resolution. Mediation is a voluntary process.

If mediation is waived, or a resolution cannot be reached, your case will be assigned to an investigator. If the mediation is successful, the Complainant will sign an EOD Withdrawal Form and the EOD will take no further action.

#### **B.** Investigation

Should either party waive mediation, or if mediation is unsuccessful, your case will be assigned to an investigator. You will receive your investigator's name and contact information, along with a questionnaire you will need to provide responses to. It is necessary that you comply with all deadlines given by the investigator. The information received by the investigator during this time will form the basis for their determination. Once the investigation is completed, you will receive an initial determination. The determination may be probable cause to believe that discrimination occurred, no probable cause, or a combination of the two.

#### 1. No Probable Cause

A NO PROBABLE CAUSE determination will be issued if the investigator does not conclude that discrimination may have occurred. If the Complainant does not appeal in writing, the case will be closed. If appealed, the hearing examiner will review the determination. Either party may submit additional information to the hearing examiner. The examiner may uphold or overturn the determination. If the examiner upholds the finding of no probable cause, the Complainant may submit a written appeal of the examiner's decision to the Equal Opportunities Commission for review. If there is no appeal, the case will be closed.

#### 2. Probable Cause

A determination of PROBABLE CAUSE means that based on information collected, the investigator concluded that discrimination may have occurred. There is no appeal of a finding of probable cause. The case then proceeds to conciliation.

#### C. Conciliation

Conciliation is a voluntary process to try to resolve the case. When a probable cause determination is made, the case will be scheduled for conciliation. If either party does not wish to conciliate, or if the parties cannot reach an agreement, the case will be certified to a public hearing on the merits.

#### **D.** Hearing on the Merits

When a case is certified to hearing, each party may present evidence, call witnesses, crossexamine witnesses, make objections, and make opening and closing statements--similar to a courtroom hearing or trial.

The hearing examiner does not consider information from the investigation. You must present all of the evidence and witnesses at the hearing that you want the hearing examiner to consider in deciding your case, even if it was previously presented. You may request the examiner to provide you with subpoenas for your witnesses and/or documents.

Based on the evidence presented at the hearing, the hearing examiner will make a decision whether or not discrimination occurred. This decision is called Recommended Findings of Fact, Conclusions of Law and Order and will include a finding of discrimination and a remedy, or a reason why discrimination was not found.

#### **E.** Commission and Court Appeals

The hearing examiner's decision may be appealed in writing to the Commission by either party. The Commission reviews the record made at the hearing. New evidence will not be considered. Either party may appeal the Commission's decision to circuit court.