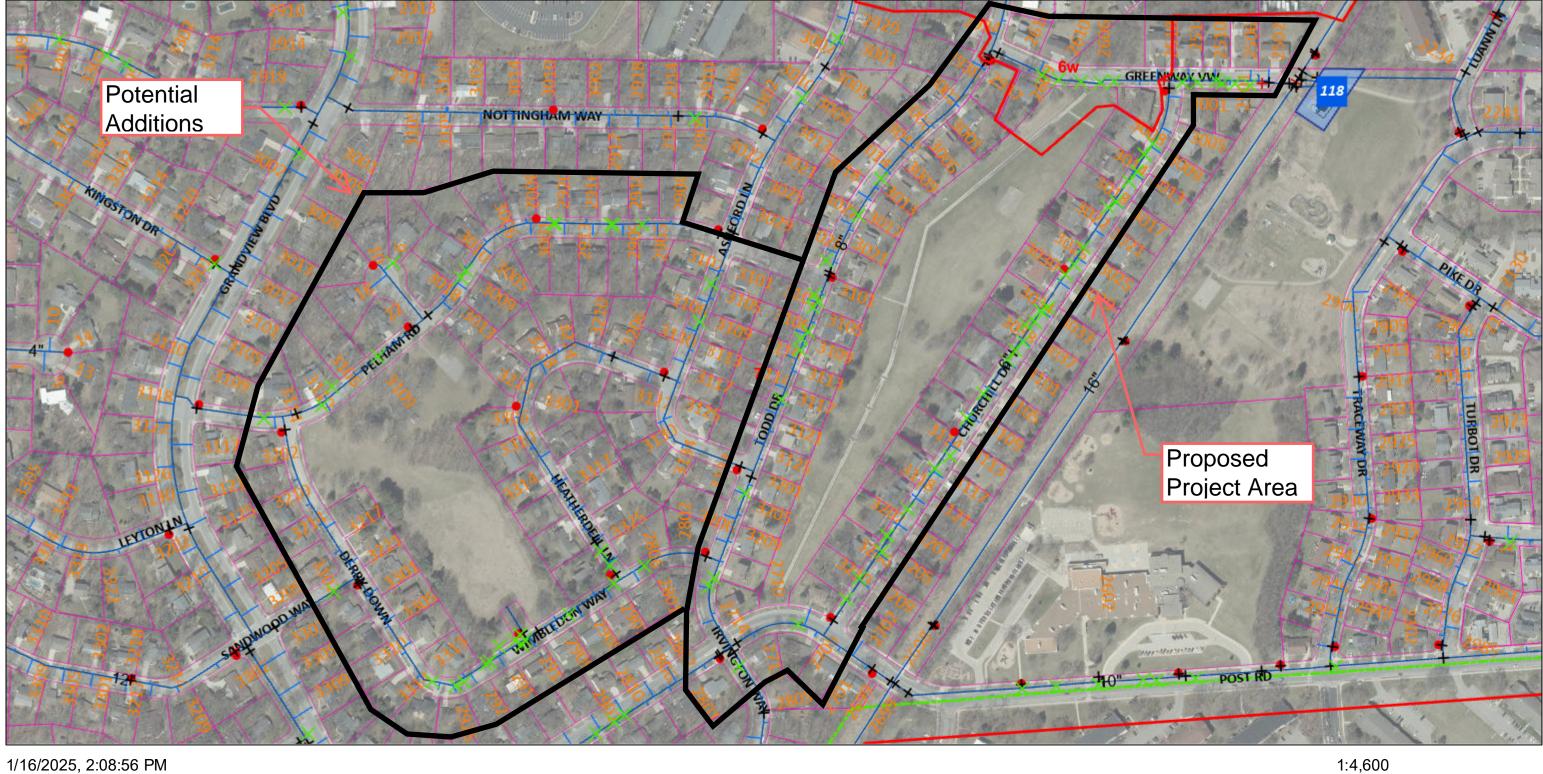

## CIPP 2025 Project Area

## 1/16/2025, 2:08:56 PM

|              | Structure     | Valve    |                           | ٠                     | 5" HYDRANT                 |
|--------------|---------------|----------|---------------------------|-----------------------|----------------------------|
|              | Property      | +        | Valve (Open)              |                       | Service Lateral            |
|              | Site          | +        | Valve (Closed)            |                       | Water Main                 |
| $\times$     | Failure       | $\oplus$ | Valve in Manhole (Open)   |                       | Water Main (Private)       |
|              | Pressure Zone | $\oplus$ | Valve in Manhole (Closed) |                       | Water Main (Other Private) |
| FIRE HYDRANT |               |          | 577                       | Madison City Boundary |                            |
|              |               | ٠        | 4" HYDRANT                | ii                    | Madison City Boundary      |
|              |               |          |                           |                       |                            |