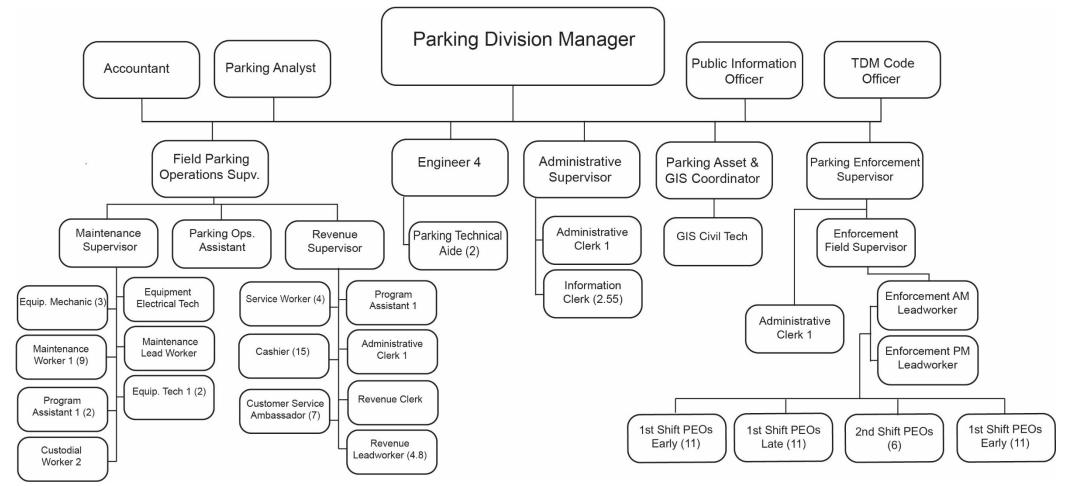

Stefanie Cox, Parking Manager

# Vision and Mission



# Our Agency's Vision and Mission

### Vision

• Our Madison: Inclusive, Innovative, & Thriving

### Mission

• The Parking Division manages Madison's on and off-street parking supply to support sustainable transportation choices, while providing equitable access to Madison's businesses, events, and community members.

# Structure, Services, and Staff

Inclusive – Innovative – Thriving

## Structure

- 110 Total Positions:
  - 99 Permanent (74.65 FTE's)
  - 11 Hourly
- Current Employees:
  - 89 Permanent/9 Vacancies
  - 11 Hourly/ 0 Vacancies
- Three Office Locations:
  - 1. MMB Suite 109 (Downtown Office)
  - 2. 1120 Sayle St. (Field Operations)
  - 3. 2120 Fish Hatchery Rd (Parking Enforcement Office)

# Parking Division Org Chart



# Services/Areas

#### • Five Services:

- **1.** Garage Parking: 6 garages totaling ~ 4,400 spaces.
- 2. Lot Parking: 5 parking lots totaling ~ 210 spaces.
- **3. On-Street Parking:** 1300 metered spaces, on-street loading zones, accessible parking, administer permit parking programs- including Residential Parking Permit Program.
- **4. Parking Enforcement Operations:** Enforcement of all parking regulations on and off street, towing, and management of citations.
- 5. Parking Administration: Overall management of operations, financials, and policies.

# Key Staff

- Stefanie Cox, Parking Manager
- Bill Putnam, Parking Engineer
- David Wills, Parking Operations Manager
- Amy O'Rourke, Parking Enforcement Supervisor
- Kristin Brodowsky, Public Information Officer
- Scott Briggs, Parking A