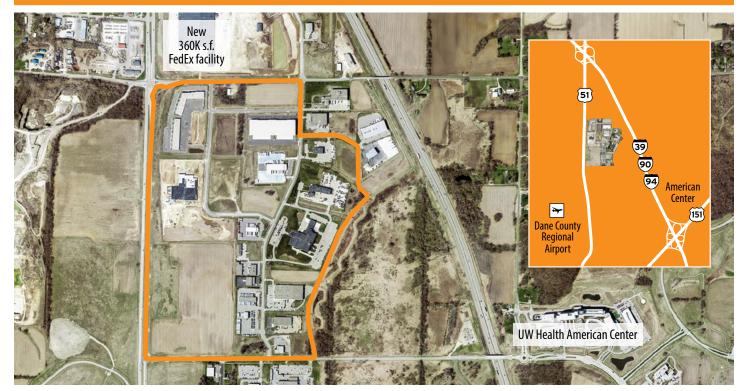

## The Center for Industry & Commerce (CIC)

#### **Connected and Convenient**

- Adjacent to Dane County Regional Airport (MSN)
- .8 miles south of I-94 full interchange
- Frontage and visibility on Highway 51 / Stoughton Road
- Land for development
- 15 minute drive to downtown Madison
- Zoned Industrial Limited (IL) and Suburban Employment (SE)
- Covenants supporting quality development
- Served by all municipal utilities
- Close proximity to Madison College, new 360K s.f. FedEx facility and new UW Hospital
- Eight-acre nature conservation area
- Bike / pedestrian path

### The Center for Industry & Commerce Current Availability