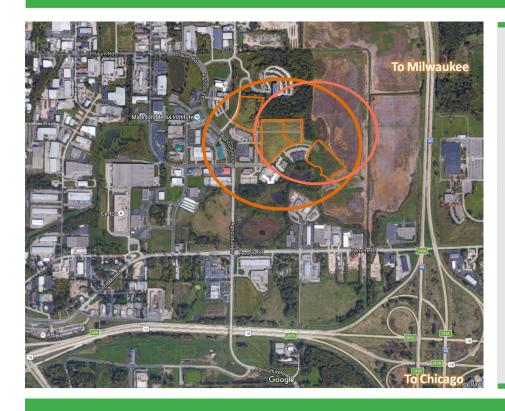

## Southeast Madison Business Park

## **Property Highlights**

- City-owned land for sale
- Three parcels remaining: a 3.3-acre parcel, a 9.7-acre parcel, and a 5.6-acre parcel
- Municipal water and sewer serving each lot
- Zoned suburban employment for office and corporate headquarter development
- New streets constructed in 2014
- Two minutes to U.S. Hwy 51
- Four minutes to I-90/94
- Attractive setting
- 4% brokerage commission