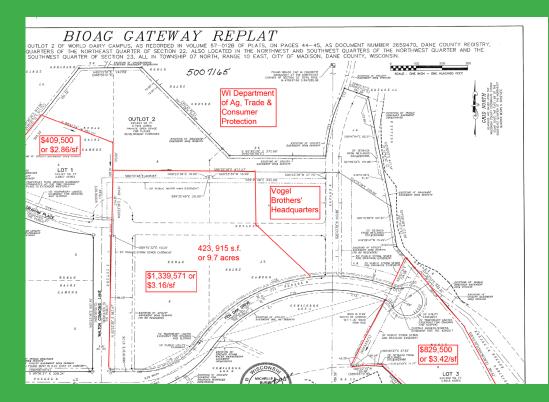

## **Property Highlights**

- City-owned land for sale
- Three parcels remaining: a 3.3-acre parcel, a 9.7-acre parcel, and a 5.6-acre parcel
- Municipal water and sewer serving each lot
- Zoned suburban employment for office and corporate headquarter development
- New streets constructed in 2014
- Two minutes to U.S. Hwy 51
- Four minutes to I-90/94
- Attractive setting
- 4% brokerage commission