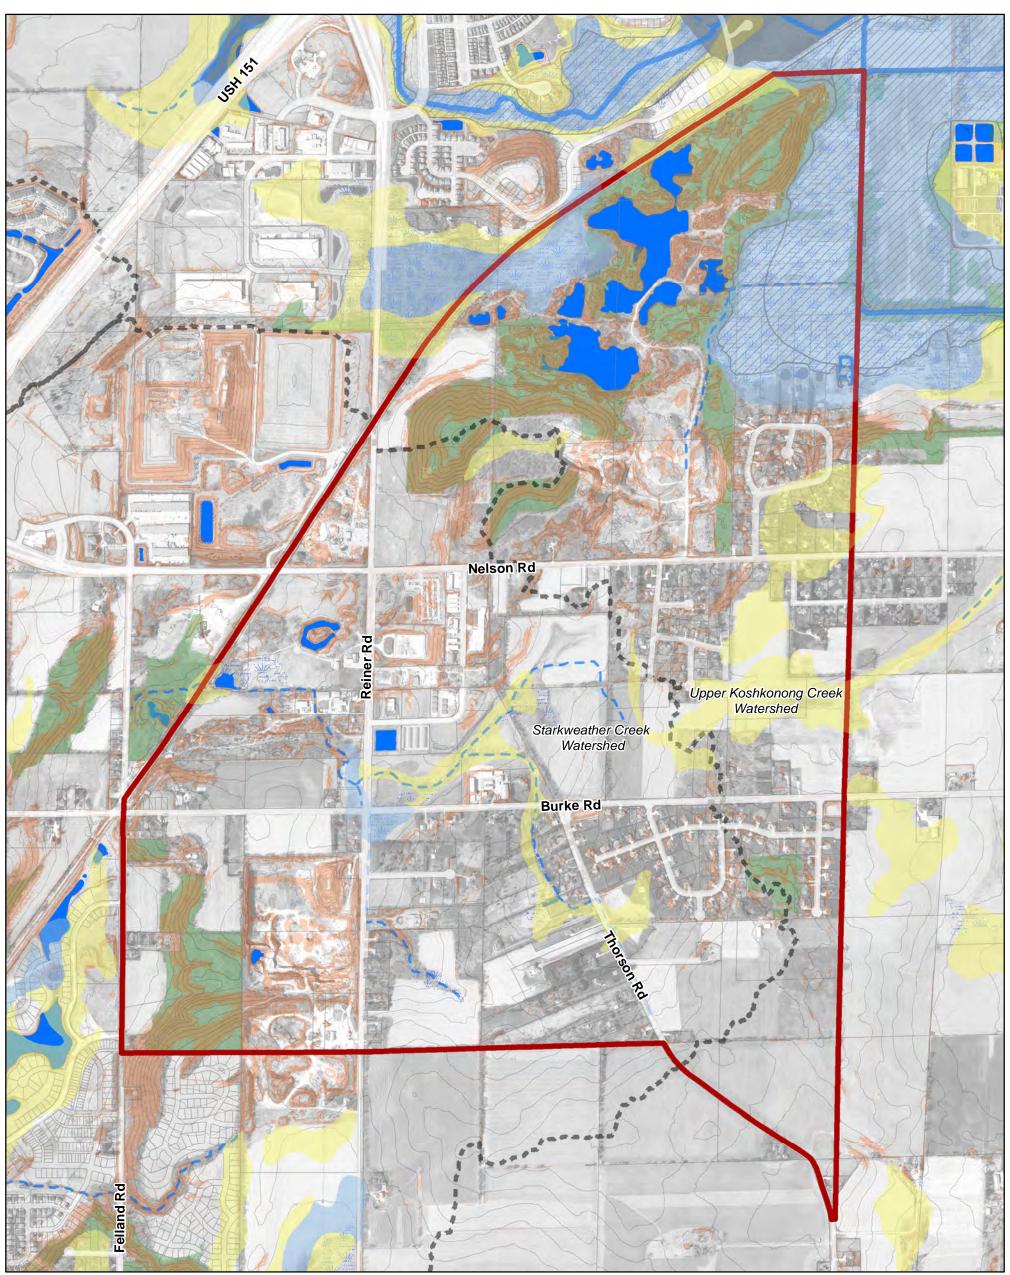

## **Map 3: Natural Features**

## **Reiner Neighborhood Development Plan**

Wetlands

2 ft Elevation Contour

10 ft Elevation Contour

City of Madison Planning Division Date: 5/4/2022

Hydric Soils

Soils with Hydric Inclusions

Slopes 12% or greater

Wooded Area

## DRAFT

**Perennial Stream** 

Intermittent Stream

Floodplain (2014)

Regulatory Floodway (Zone AE)

Without Base Flood Elevation (Zone A)

> 0 500 1,000 Feet

Data Source(s): Madison Planning Division, Dane County Document Path: \\Gisserver\data\Planning Division\Plans\Neighborhood Development Plans\Reiner NDP\GIS and Maps\MXDs\Map 3 Natural Features.mxd