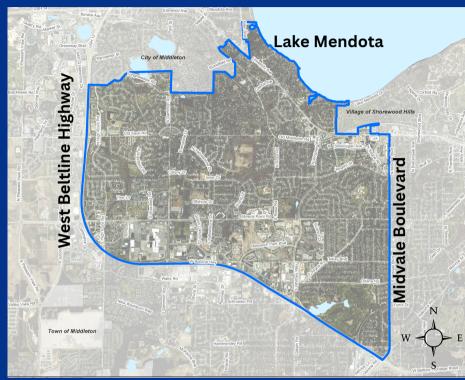

## West Area Plan Kickoff Meetings

Planning Area: Bounded by the West Beltline
Highway to the south and west, the City of Middleton
boundary and Lake Mendota to the north, and
Midvale Boulevard to the east.