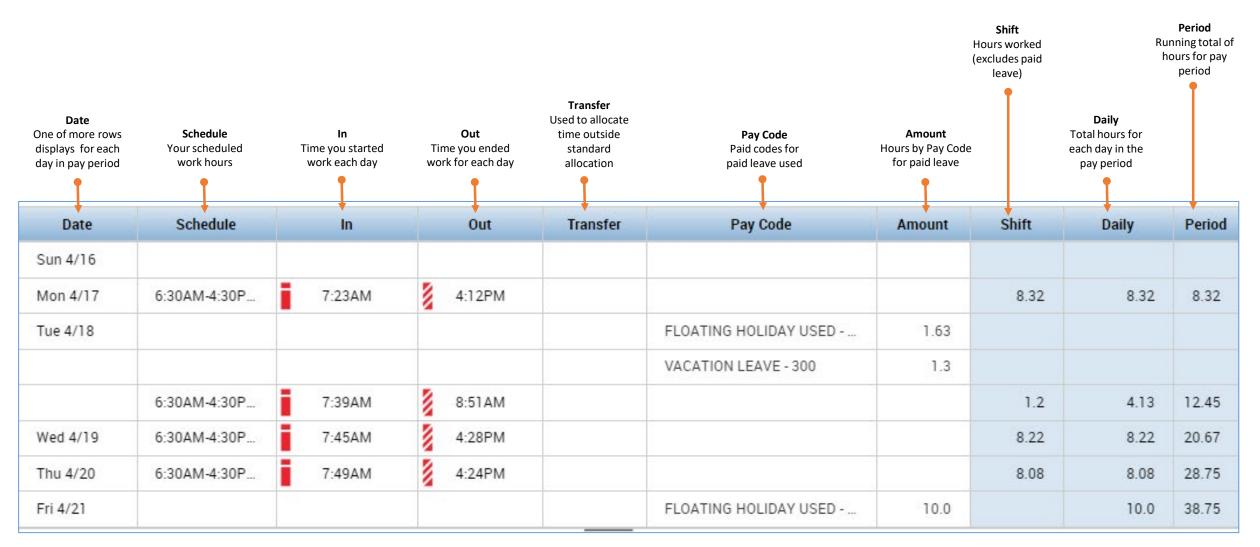

son.com/wfc/ht</u> <u>mlnavigator/logon</u>

#### OR

• From the Engineering Gear intranet site

#### Pay, Benefits, Perks



- This will display the Kronos log in screen. To log in:
- Enter your City user name and password.
- Click arrow to the right of your password.



#### When you've logged into Kronos it will display you user work space.





# My Timestamp

- Displays the date and time of your last timestamp.
- Click "Record Timestamp" to enter your work start and end times.
  - Note: This is one method of entering your start/end times. Alternatively you can manually enter your start/end times for each day in your timesheet.
- Check the "Cancel Deductions" if Kronos should not automatically deduct the unpaid lunch break built into your schedule.





### My Timecard – Daily Detail



### Totals, etc.

| Select the tab you want to display   |                                                           |       |        |  |  |  |  |  |  |  |  |
|--------------------------------------|-----------------------------------------------------------|-------|--------|--|--|--|--|--|--|--|--|
| Totals Audits Historical Corrections |                                                           |       |        |  |  |  |  |  |  |  |  |
|                                      |                                                           |       |        |  |  |  |  |  |  |  |  |
| Account                              | Account Pay Code Amount Wages                             |       |        |  |  |  |  |  |  |  |  |
| PW/ENG/OPS/-/-/-                     | PW/ENG/OPS/-/-/- FLOATING HOL