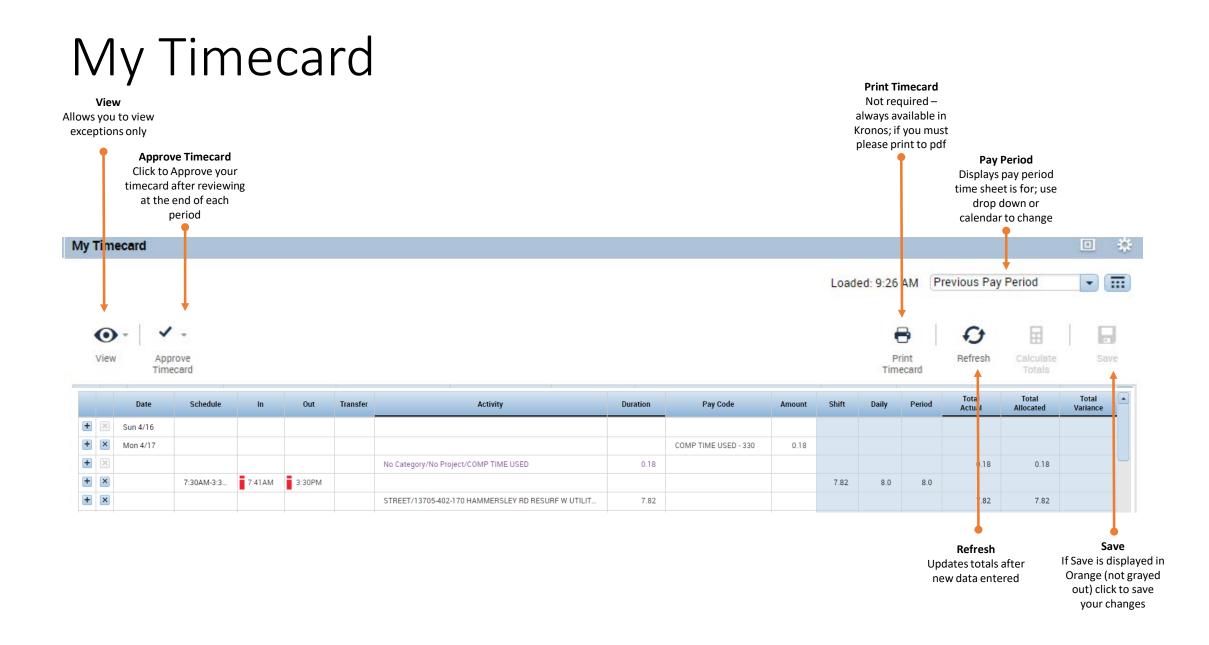

at <u>https://enmttime.cityofmadison.com/wfc/ht</u> <u>mlnavigator/logon</u>

#### OR

• From the Engineering Gear intranet site

#### Pay, Benefits, Perks



- This will display the Kronos log in screen. To log in:
- Enter your City user name and password.
- Click arrow to the right of your password.



#### When you've logged into Kronos it will display you user work space.





# My Timestamp

- Displays the date and time of your last timestamp.
- Click "Record Timestamp" to enter your work start and end times.
  - Note: This is one method of entering your start/end times. Alternatively you can manually enter your start/end times for each day in your timesheet.
- Check the "Cancel Deductions" if Kronos should not automatically deduct the unpaid lunch break built into your schedule.





### My Timecard – Daily Detail



### Totals, etc.

| Select the tab you want to display   |                                                           |       |        |  |  |  |  |  |  |  |  |
|--------------------------------------|-----------------------------------------------------------|-------|--------|--|--|--|--|--|--|--|--|
| Totals Audits Historical Corrections |                                                           |       |        |  |  |  |  |  |  |  |  |
|                                      |                                                           |       |        |  |  |  |  |  |  |  |  |
| Account                              | Account Pay Code Amount Wages                             |       |        |  |  |  |  |  |  |  |  |
| PW/ENG/OPS/-/-/-