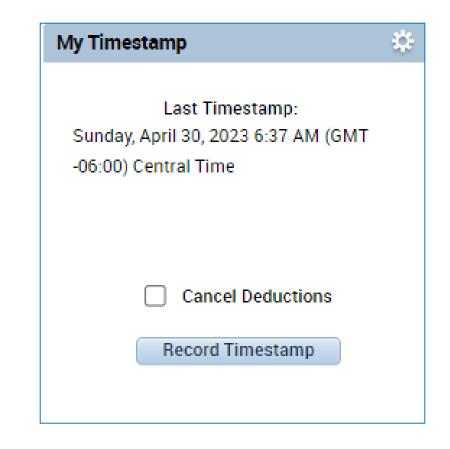

# My Timestamp

- Displays the date and time of your last timestamp.
- Click "Record Timestamp" to enter your work start and end times.
  - Note: This is one method of entering your start/end times. Alternatively you can manually enter your start/end times for each day in your timesheet.
- Check the "Cancel Deductions" if Kronos should not automatically deduct the unpaid lunch break built into your schedule.