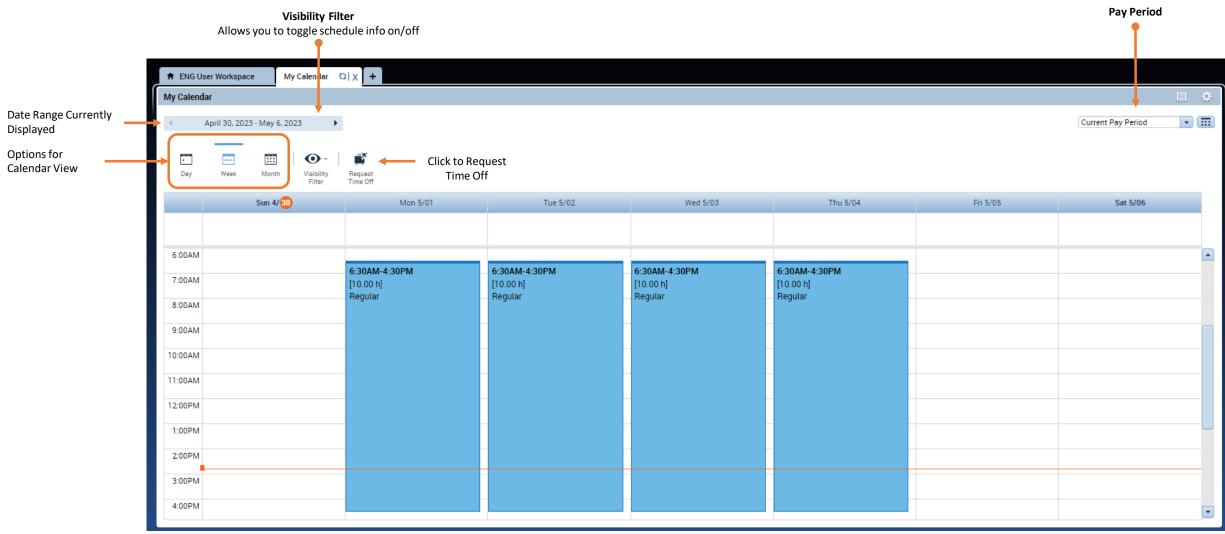

|              |                   |                | 14.97          | Hour                                  | Sun 1/01 - Sun 1  | 2/31                        |        |                                     |   |               |
| Emer    | rgency Child Ca    | re FMLA     |              |                   |                | 0.0            | Hour                                  | Sun 1/01 - Sun 1  | 2/31                        |        | My Timecard                         |   |               |
|         |                    |             |              |                   |                |                |                                       |                   |                             |        | My Timecard                         |   |               |

# My Calendar



### Next Up...

- Requesting Time Off in Kronos
- Completing and Approving Your Timesheet in Kronos