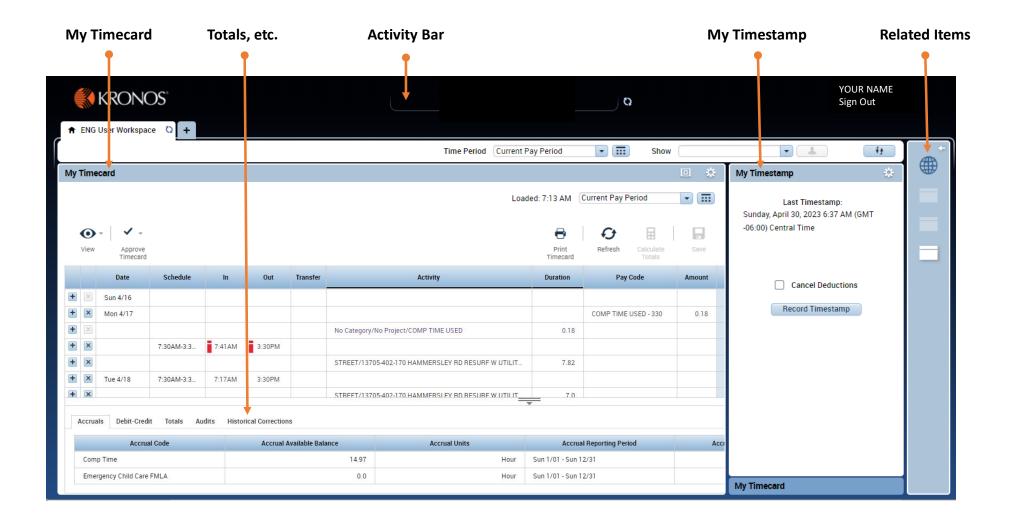

#### When you've logged into Kronos it will display you user work space.

# My Timestamp

- Displays the date and time of your last timestamp.
- Click "Record Timestamp" to enter your work start and end times.
  - Note: This is one method of entering your start/end times. Alternatively you can manually enter your start/end times for each day in your timesheet.
- Check the "Cancel Deductions" if Kronos should not automatically deduct the unpaid lunch break built into your schedule.

### My Timecard – Daily Detail

### Totals, etc.

| Select the tab you want to display   |                                                           |       |        |  |  |  |  |  |  |  |  |
|--------------------------------------|-----------------------------------------------------------|-------|--------|--|--|--|--|--|--|--|--|
| Totals Audits Historical Corrections |                                                           |       |        |  |  |  |  |  |  |  |  |
|                                      |                                                           |       |        |  |  |  |  |  |  |  |  |
| Account                              | Account Pay Code Amount Wages                             |       |        |  |  |  |  |  |  |  |  |
| PW/ENG/OPS/-/-/-                     | PW/ENG/OPS/-/-/- FLOATING HOLIDAY USED - 310 11.63 \$0.00 |       |        |  |  |  |  |  |  |  |  |
| (x)PW/ENG/-/-/-/400001               | REGULAR PAY - 199                                         | 62.75 | \$0.00 |  |  |  |  |  |  |  |  |
| PW/ENG/OPS/-/-/-                     | VACATION LEAVE - 300                                      | 3.12  | \$0.00 |  |  |  |  |  |  |  |  |