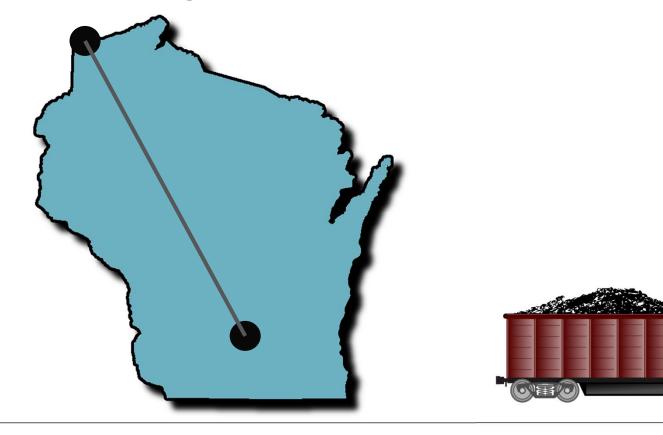

#### SO WHAT DOES THIS MEAN FOR MADISON? CITY OF MADISON'S ANNUAL CARBON FOOTPRINT

 $6,200,000 \text{ CO}_2\text{e}$  (tons) = 30,000 rail cars of coal stretching from Madison to Superior each year.