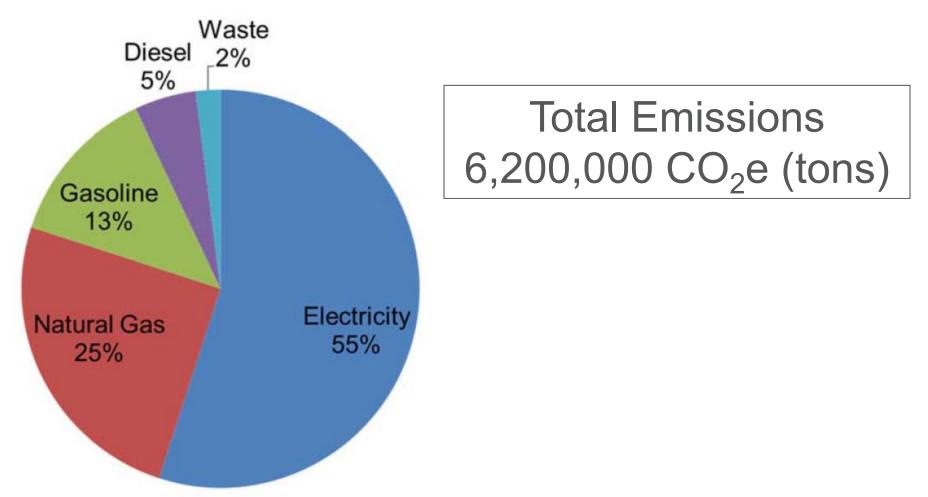

#### SO WHAT DOES THIS MEAN FOR MADISON? MADISON'S ANNUAL CARBON FOOTPRINT: BY FUEL

\*Data obtained from 'Madison Community Operations 2014 Carbon Emissions Inventory'