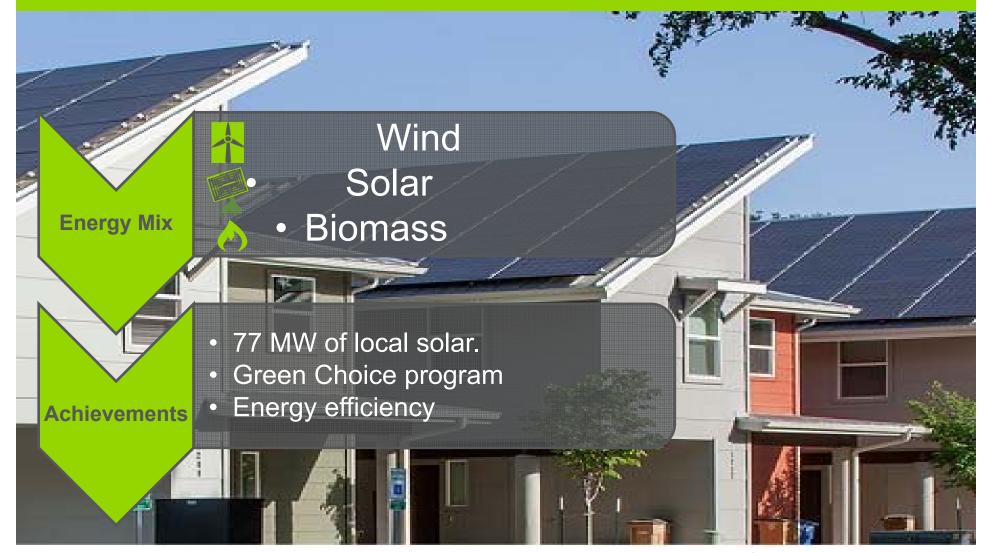

## AUSTIN, TEXAS HAS ACHIEVED 31% RENEWABLES AND LOOKING TO INCREASE TO 55% BY 2025.

8 WWW.MADISON100RENEWABLEENERGY.COM

Sustainable Engineering Group LLC