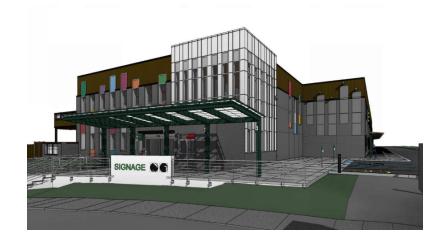

### **PROJECT MANUAL**

#### CITY OF MADISON AND DANE COUNTY **BARTILLON SHELTER - VOLUME 1**

Madison, Wisconsin March 1, 2024





IMPROVEMENT PROJECT VED: PUBLIC IMPROVEMENT DESIGN APPROVED BY: Halls 3 – 00737 80752 CITY ENGINEER COMMON COUNCIL OF MADISON, WI

> DIMENSIONIN Madison Design Group architecture - interior design - planning

G0.1





### Scope of Work

- New 2-story building = 43,605 SF
  - Sleeping Quarters (Dorms)
  - Extensive Plumbing!
  - Commercial Kitchen and Laundry
  - Mass Timber Framing
  - Day use Space and Support Services
  - Outdoor patio space
- Site and Utility and Landscaping Improvements
- Multiuse Path
- Geothermal Borefield and Solar PV and Rainwater Collection Systems
- LEED NCv4 Certification
- Installation of Owner Provided Switchgear and Generator







**SITE PLAN** 



## DIMENSION 60 Signed Teicr Pace, Saler 10 Marties, Western 1971 p00150-4444 60150-4445 Grandshira CITY OF MADISON -DANE COUNTY -BARTILLON SHELTER THOUGARTLLON DRIVE, MACISON, MI OVERALL FLOOR PLANS ⇔ ② SECOND FLOOR PLAN 1 FIRST FLOOR PLAN الله تستقر

### **FLOOR PLANS**













**SITE 3D VIEW** 





BRICK - RAVENSWOOD IRONSPOT SMOOTH LOWER WALLS



LUX METAL PANEL - WALNUT UPPER WALLS, UPPER PATIO, FENCE



**ACM PANEL - SILVER METALIC** WALLS AT ENTRY



HARTFORD GREEN ENTRY CANOPY, CANOPY STRUCTURES



STOREFRONT - KAWNEER 541UT ANODIZED ALUMINUM



CAST STONE - LIGHT GUNPOWDER STOREFRONT SILLS



CARDINAL GLASS LAMINATED GLASS GLAZING INFILL COLORS - AS NOTED ABOVE









PAINT

BENJAMIN MOORE

**TYPICAL** 



Lobby



Day Use/ Dining



Dorm



View fr