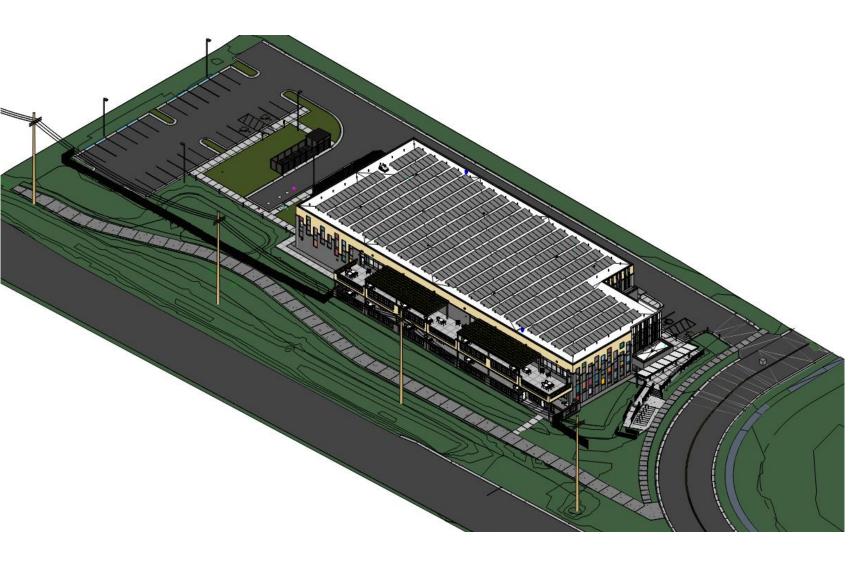

ure - interior design - planning

G0.1





### Scope of Work

- New 2-story building = 43,605 SF
  - Sleeping Quarters (Dorms)
  - Extensive Plumbing!
  - Commercial Kitchen and Laundry
  - Mass Timber Framing
  - Day use Space and Support Services
  - Outdoor patio space
- Site and Utility and Landscaping Improvements
- Multiuse Path
- Geothermal Borefield and Solar PV and Rainwater Collection Systems
- LEED NCv4 Certification
- Installation of Owner Provided Switchgear and Generator







**SITE PLAN** 



## DIMENSION 60 Signed Teicr Pace, Saler 10 Marties, Western 1971 p00150-4444 60150-4445 Grandshira CITY OF MADISON -DANE COUNTY -BARTILLON SHELTER THOUGARTLLON DRIVE, MACISON, MI OVERALL FLOOR PLANS ⇔ ② SECOND FLOOR PLAN 1 FIRST FLOOR PLAN الله تستقر

### **FLOOR PLANS**













**SITE 3D VIEW** 





BRICK - RAVENSWOOD IRONSPOT SMOOTH LOWER WALLS



LUX METAL PANEL - WALNUT UPPER WALLS, UPPER PATIO, FENCE



**ACM PANEL - SILVER METALIC** WALLS AT ENTRY



HARTFORD GREEN ENTRY CANOPY, CANOPY STRUCTURES



STOREFRONT - KAWNEER 541UT ANODIZED ALUMINUM



CAST STONE - LIGHT GUNPOWDER STOREFRONT SILLS



CARDINAL GLASS LAMINATED GLASS GLAZING INFILL COLORS - AS NOTED ABOVE









PAINT

BENJAMIN MOORE

**TYPICAL** 



Lobby



Day Use/ Dining



Dorm



View from Bartillon Dr



View from Stoughton Rd



### Project Schedule

• 3/8/24: Advertised for Bids

• 3/28/24: Bid Talk

• TBD: Addendum – early April

• 4/25/24: Substitution Requests & Questions Due @ 2 PM

• TBD Addendum week of April 29<sup>th</sup> (if needed)

• 5/2/24: Prequalification Application & AA