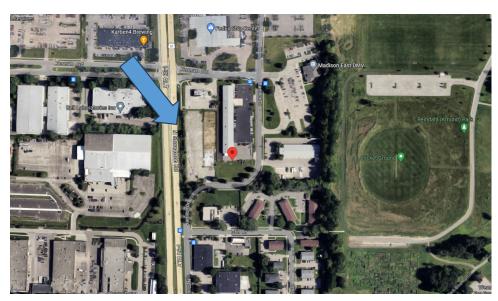

se the <u>"Q and A"</u> button to type questions about presentation.
   Questions will be answered live after the presentation.
- Inappropriate questions may be dismissed.
- Use the "raise your hand" button to verbally ask your question. You will be prompted to unmute when it is your turn.



# This meeting is being recorded. It is a public record subject to disclosure.

By continuing to be in the meeting, you are consenting to being recorded and consenting to this record being released to public record requestors.











Raise your hand to be unmuted For comments or ask additional questions.





Use Q/A if you have questions. We will answer after the presentation





To leave the meeting click here



### **Project Location**

### 1904 BARTILLON DRIVE (Formally 1902) MADISON, WI







### **Project Location**





#### DIMENSION Madison Design Group

architecture - interior design - planning 6515 Grand Teton Plaza, Suite 120, Madison, Wisconsin 53719 p808.829.4444 f608.829.4445 dimensionivmadison.com

Stalls FILE ID BOTES





CITY CONTRACT # 9358 CITY PROJECT # 13346

#### CITY OF MADISON - DANE COUNTY - BARTILLON SHELTER

1904 BARTILLON DRIVE,

MADISON, WI

| SON, WI      |