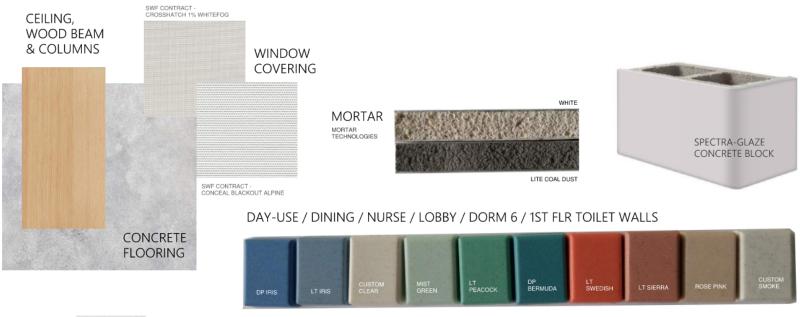

ms
- LEED NCv4 Certification
- Installation of Owner Provided Switchgear and Generator







**SITE PLAN** 



## DIMENSION 60 Signed Teicr Pace, Saler 10 Marties, Western 1971 p00150-4444 60150-4445 Grandshira CITY OF MADISON -DANE COUNTY -BARTILLON SHELTER THOUGARTLLON DRIVE, MACISON, MI OVERALL FLOOR PLANS ⇔ ② SECOND FLOOR PLAN 1 FIRST FLOOR PLAN الله تستقر

### **FLOOR PLANS**













**SITE 3D VIEW** 





BRICK - RAVENSWOOD IRONSPOT SMOOTH LOWER WALLS



LUX METAL PANEL - WALNUT UPPER WALLS, UPPER PATIO, FENCE



**ACM PANEL - SILVER METALIC** WALLS AT ENTRY



HARTFORD GREEN ENTRY CANOPY, CANOPY STRUCTURES



STOREFRONT - KAWNEER 541UT ANODIZED ALUMINUM



CAST STONE - LIGHT GUNPOWDER STOREFRONT SILLS



CARDINAL GLASS LAMINATED GLASS GLAZING INFILL COLORS - AS NOTED ABOVE









PAINT

BENJAMIN MOORE

**TYPICAL** 



Lobby



Day Use/ Dining



Dorm



View from Bartillon Dr



View from Stoughton Rd



### Project Schedule

• 3/8/24: Advertised for Bids

• 3/28/24: Bid Talk

• TBD: Addendum – early April

• 4/25/24: Substitution Requests & Questions Due @ 2 PM

• TBD Addendum week of April 29<sup>th</sup> (if needed)

• 5/2/24: Prequalification Application & AA Plan Due @ 2 PM

• 5/9/24: Bid Submission @ 2 PM

• 5/9/24: Bid Opening (Virtual) @ 2:30 PM

• 10/31/25: End Construction (total time for completion of contract shall be 16 months

from actual start of onsite construction work)



### **Bidding Process**

- Access Bid Documents through Bid Express
- Review all Bid Documents
- Send questions via email to Project Architect & the City Project Managers
-