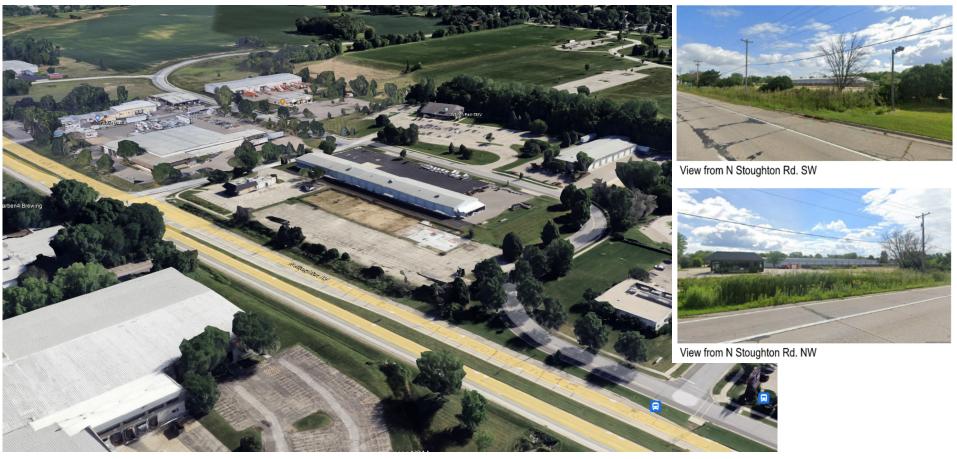

to type questions about presentation.
   Questions will be answered live after the presentation.
- Inappropriate questions may be dismissed.
- Use the "raise your hand" button to verbally ask your question. You will be prompted to unmute when it is your turn.



# This meeting is being recorded. It is a public record subject to disclosure.

By continuing to be in the meeting, you are consenting to being recorded and consenting to this record being released to public record requestors.











Raise your hand to be unmuted For comments or ask additional questions.





Use Q/A if you have questions. We will answer after the presentation





To leave the meeting click here



### **Project Location**

### 1904 BARTILLON DRIVE (Formally 1902) MADISON, WI







### **Project Location**





#### DIMENSION Madison Design Group

architecture - interior design - planning 6515 Grand Teton Plaza, Suite 120, Madison, Wisconsin 53719 p808.829.4444 f608.829.4445 dimensionivmadison.com

Stalls FILE ID BOTES





CITY CONTRACT # 9358 CITY PROJECT # 13346

#### CITY OF MADISON - DANE COUNTY - BARTILLON SHELTER

1904 BARTILLON DRIVE,

MADISON, WI

| SON, WI      |