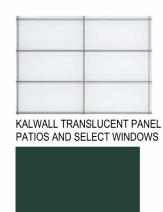

ndry
  - Mass Timber Framing
  - Day use Space and Support Services
  - Outdoor patio space
- Site and Utility and Landscaping Improvements
- Multiuse Path
- Geothermal Borefield and Solar PV and Rainwater Collection Systems
- LEED NCv4 Certification
- Installation of Owner Provided Switchgear and Generator







**SITE PLAN** 



## DIMENSION 60 Signed Teicr Pace, Saler 10 Marties, Western 1971 p00150-4444 60150-4445 Grandshira CITY OF MADISON -DANE COUNTY -BARTILLON SHELTER THOUGARTLLON DRIVE, MACISON, MI OVERALL FLOOR PLANS ⇔ ② SECOND FLOOR PLAN 1 FIRST FLOOR PLAN الله تستقر

### **FLOOR PLANS**













**SITE 3D VIEW** 





BRICK - RAVENSWOOD IRONSPOT SMOOTH LOWER WALLS



LUX METAL PANEL - WALNUT UPPER WALLS, UPPER PATIO, FENCE



**ACM PANEL - SILVER METALIC** WALLS AT ENTRY



HARTFORD GREEN ENTRY CANOPY, CANOPY STRUCTURES



STOREFRONT - KAWNEER 541UT ANODIZED ALUMINUM



CAST STONE - LIGHT GUNPOWDER STOREFRONT SILLS



CARDINAL GLASS LAMINATED GLASS GLAZING INFILL COLORS - AS NOTED ABOVE









PAINT

BENJAMIN MOORE

**TYPICAL** 



Lobby



Day Use/ Dining



Dorm



View from Bartillon Dr



View from Stoughton Rd



### Project Schedule

• 3/8/24: Advertised for Bids

• 3/28/24: Bid Talk

• TBD: Addendum – early April

• 4/25/24: Substitution Requests & Questions Due @ 2 PM

• TBD Addendum week of April 29<sup>th</sup> (if needed)

• 5/2/24: Prequalification Application & AA Plan Due @ 2 PM

• 5/9/24: Bid Submission @ 2 PM

• 5/9/24: Bid Opening (Virtual) @ 2:30 PM

• 10/31/25: End Construction (total time for completion of contract shall be 16 months