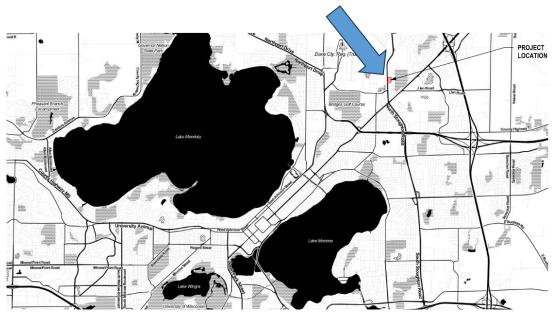

Use the <u>"Q and A"</u> button to type questions about presentation.
   Questions will be answered live after the presentation.
- Inappropriate questions may be dismissed.
- Use the "raise your hand" button to verbally ask your question. You will be prompted to unmute when it is your turn.



# This meeting is being recorded. It is a public record subject to disclosure.

By continuing to be in the meeting, you are consenting to being recorded and consenting to this record being released to public record requestors.











Raise your hand to be unmuted For comments or ask additional questions.





Use Q/A if you have questions. We will answer after the presentation





To leave the meeting click here



### **Project Location**

### 1904 BARTILLON DRIVE (Formally 1902) MADISON, WI







### **Project Location**





#### DIMENSION Madison Design Group

architecture - interior design - planning 6515 Grand Teton Plaza, Suite 120, Madison, Wisconsin 53719 p808.829.4444 f608.829.4445 dimensionivmadison.com

Stalls FILE ID BOTES





CITY CONTRACT # 9358 CITY PROJECT # 13346

#### CITY OF MADISON - DANE COUNTY - BARTILLON SHELTER

1904 BARTILLON DRIVE,

MADISON, WI

| SON, WI      |