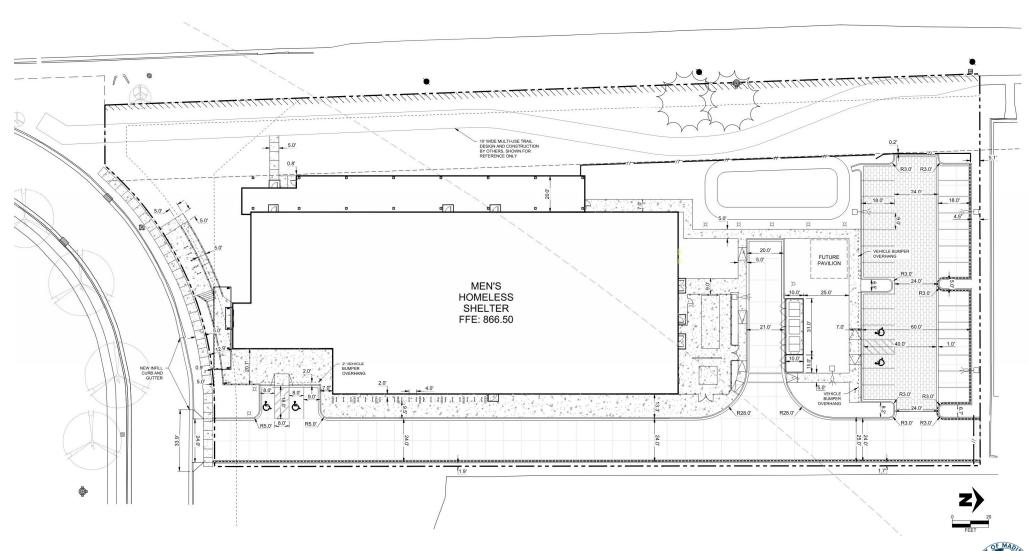

**PROJECT MANUAL**

#### CITY OF MADISON AND DANE COUNTY **BARTILLON SHELTER - VOLUME 1**

Madison, Wisconsin March 1, 2024





IMPROVEMENT PROJECT VED: PUBLIC IMPROVEMENT DESIGN APPROVED BY: Halls 3 – 00737 80752 CITY ENGINEER COMMON COUNCIL OF MADISON, WI

> DIMENSIONIN Madison Design Group architecture - interior design - planning

G0.1





### Scope of Work

- New 2-story building = 43,605 SF
  - Sleeping Quarters (Dorms)
  - Extensive Plumbing!
  - Commercial Kitchen and Laundry
  - Mass Timber Framing
  - Day use Space and Support Services
  - Outdoor patio space
- Site and Utility and Landscaping Improvements
- Multiuse Path
- Geothermal Borefield and Solar PV and Rainwater Collection Systems
- LEED NCv4 Certification
- Installation of Owner Provided Switchgear and Generator







**SITE PLAN** 



## DIMENSION 60 Signed Teicr Pace, Saler 10 Marties, Western 1971 p00150-4444 60150-4445 Grandshira CITY OF MADISON -DANE COUNTY -BARTILLON SHELTER THOUGARTLLON DRIVE, MACISON, MI OVERALL FLOOR PLANS ⇔ ② SECOND FLOOR PLAN 1 FIRST FLOOR PLAN الله تستقر

### **FLOOR PLANS**













**SITE 3D VIEW** 





BRICK - RAVENSWOOD IRONSPOT SMOOTH LOWER WALLS



LUX METAL PANEL - WALNUT UPPER WALLS, UPPER PATIO, FENCE



**ACM PANEL - SILVER METALIC** WALLS AT ENTRY



HARTFORD GREEN ENTRY CANOPY, CANOPY STRUCTURES



STOREFRONT - KAWNEER 541UT ANODIZED ALUMINUM



CAST STONE - LIGHT GUNPOWDER STOREFRONT SILLS



CARDINAL GLASS LAMINATED GLASS GLAZING INFILL COLORS - AS NOTED ABOVE









PAINT

BENJAMIN MOORE

**TYPICAL** 



Lobby



Day Use/ Dining



Dorm



View from B