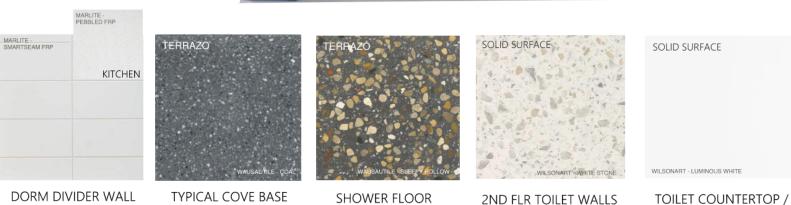

- LEED NCv4 Certification
- Installation of Owner Provided Switchgear and Generator







**SITE PLAN** 



## DIMENSION 60 Signed Teicr Pace, Saler 10 Marties, Western 1971 p00150-4444 60150-4445 Grandshira CITY OF MADISON -DANE COUNTY -BARTILLON SHELTER THOUGARTLLON DRIVE, MACISON, MI OVERALL FLOOR PLANS ⇔ ② SECOND FLOOR PLAN 1 FIRST FLOOR PLAN الله تستقر

### **FLOOR PLANS**













**SITE 3D VIEW** 





BRICK - RAVENSWOOD IRONSPOT SMOOTH LOWER WALLS



LUX METAL PANEL - WALNUT UPPER WALLS, UPPER PATIO, FENCE



**ACM PANEL - SILVER METALIC** WALLS AT ENTRY



HARTFORD GREEN ENTRY CANOPY, CANOPY STRUCTURES



STOREFRONT - KAWNEER 541UT ANODIZED ALUMINUM



CAST STONE - LIGHT GUNPOWDER STOREFRONT SILLS



CARDINAL GLASS LAMINATED GLASS GLAZING INFILL COLORS - AS NOTED ABOVE









PAINT

BENJAMIN MOORE

**TYPICAL** 



Lobby



Day Use/ Dining



Dorm



View from Bartillon Dr



View from Stoughton Rd



### Project Schedule

• 3/8/24: Advertised for Bids

• 3/28/24: Bid Talk

• TBD: Addendum – early April

• 4/25/24: Substitution Requests & Questions Due @ 2 PM

• TBD Addendum week of April 29<sup>th</sup> (if needed)

• 5/2/24: Prequalification Application & AA Plan Due @ 2 PM

• 5/9/24: Bid Submission @ 2 PM

• 5/9/24: Bid Opening (Virtual) @ 2:30 PM

• 10/31/25: End Construction (total time for completion of contract shall be 16 months

from actual start of onsite construction work)



### **Bidding Process**

- Access Bid Documents through Bid Express
- Review all Bid Documents
- Send questions via email to Project Architect & the City Project Managers
- I