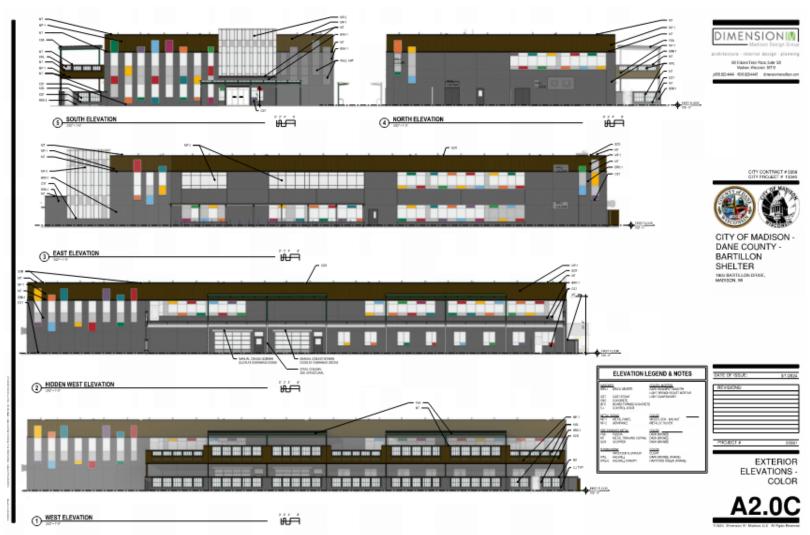

rchitecture - interior design - planning

G0.1





### Scope of Work

- New 2-story building = 43,605 SF
  - Sleeping Quarters (Dorms)
  - Extensive Plumbing!
  - Commercial Kitchen and Laundry
  - Mass Timber Framing
  - Day use Space and Support Services
  - Outdoor patio space
- Site and Utility and Landscaping Improvements
- Multiuse Path
- Geothermal Borefield and Solar PV and Rainwater Collection Systems
- LEED NCv4 Certification
- Installation of Owner Provided Switchgear and Generator







**SITE PLAN** 



## DIMENSION 60 Signed Teicr Pace, Saler 10 Marties, Western 1971 p00150-4444 60150-4445 Grandshira CITY OF MADISON -DANE COUNTY -BARTILLON SHELTER THOUGARTLLON DRIVE, MACISON, MI OVERALL FLOOR PLANS ⇔ ② SECOND FLOOR PLAN 1 FIRST FLOOR PLAN الله تستقر

### **FLOOR PLANS**













**SITE 3D VIEW** 





BRICK - RAVENSWOOD IRONSPOT SMOOTH LOWER WALLS



LUX METAL PANEL - WALNUT UPPER WALLS, UPPER PATIO, FENCE



**ACM PANEL - SILVER METALIC** WALLS AT ENTRY



HARTFORD GREEN ENTRY CANOPY, CANOPY STRUCTURES



STOREFRONT - KAWNEER 541UT ANODIZED ALUMINUM



CAST STONE - LIGHT GUNPOWDER STOREFRONT SILLS



CARDINAL GLASS LAMINATED GLASS GLAZING INFILL COLORS - AS NOTED ABOVE









PAINT

BENJAMIN MOORE

**TYPICAL** 



Lobby



Day Use/ Dining



Dorm



View from Bartillon Dr



View from Stoughton Rd



### Project Schedule

• 3/8/24: Advertised for Bids

• 3/28/24: Bid Talk

• TBD: Addendum – early April

• 4/25/24: Substitution Requests & Questions Due @ 2 PM

• TBD Addendum week of April 29<sup>th</sup> (if needed)

• 5/2/24: Prequalification Applicat