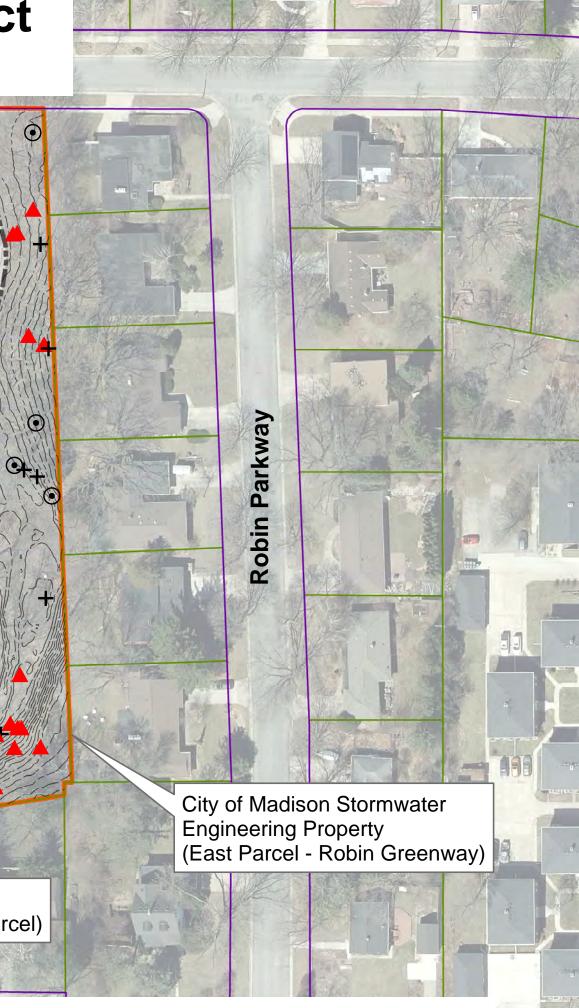

### East Parcel (111) - 4609 Gregg Rd (Robin Greenway)

- Dead Trees to be Removed (10)
- Invasive Trees to be Removed (59)
- Construction Conflict Trees to be Removed (26)

Drive

rch

Very Poor Condition to be Removed (6)  $\odot$ 

> City of Madison Stormwater **Engineering Property (West Parcel)**