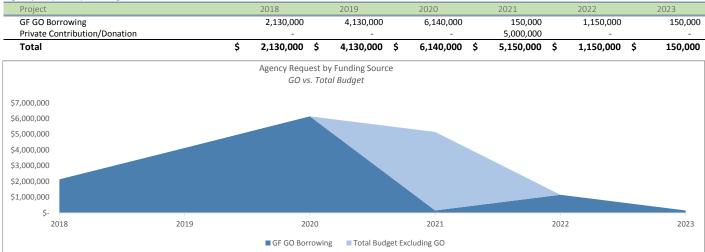

# Agency : Library

Agency Request by Project (All Funds)

| Project                         | 2018            | 2019         | 2020         | 2021         | 2022         | 2023       |
|---------------------------------|-----------------|--------------|--------------|--------------|--------------|------------|
| Central Library Improvements    | -               | -            | -            | -            | 1,000,000    | -          |
| Libr Major Repairs/Replacements | 130,000         | 130,000      | 140,000      | 150,000      | 150,000      | 150,000    |
| Northeast Library Branch        | 2,000,000       | 4,000,000    | 6,000,000    | 5,000,000    | -            | -          |
|                                 | \$<br>2,130,000 | \$ 4,130,000 | \$ 6,140,000 | \$ 5,150,000 | \$ 1,150,000 | \$ 150,000 |

Agency Request by Funding Source

To: David Schmiedicke, Finance Department From: Greg Mickells, Madison Public Library Subject: Madison Public Library 2018 Capital Budget Requests

The Madison Public Library 2018 capital budget responds to the Mayor's directive to add no new projects to the 2018-2023 CIP with the exception of community focused projects.