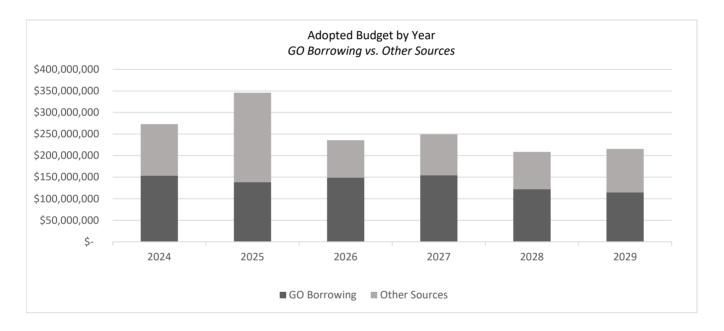

#### 2024 CIP by Expenditure Type 2024 2025 2026 2027 2028 2029 4,880,000 2,842,000 2,538,000 2,194,000 768,000 Bike Path 600,000 Bridge 1,250,000 260,000 270,000 4,280,000 290,000 300,000 Building 72,071,450 42,784,600 68,018,640 68,938,900 22,242,500 23,735,250 Fiber Network 100,000 850.000 1,025,000 650.000 500.000 500,000 Land 1.560.000 5.065.000 1.572.000 3.479.000 1.586.000 3.386.000 Land Improvements 10,974,250 12,605,000 16,540,000 9,123,000 12,275,000 10,448,000 Library Collection 992,250 815,000 860,000 880,000 900,000 945,000 Loans 28,807,000 22,657,000 25,107,000 22,107,000 23,107,000 20,107,000 Machinery and Equipment 68,253,740 39,870,624 39,815,779 43,850,155 43,637,706 47.524.506 Other 13,741,520 4,097,000 14,042,000 10,734,980 4,197,000 11,081,000 Sanitary Sewer 9.936.000 11,161,000 17,671,000 15,906,000 17.747.000 16.771.000 Software and Licenses 1,307,000 2,450,000 755,000 935,000 560,000 560,000 Stormwater Network 22,565,000 13,035,000 10,415,000 9,615,000 11,250,000 7,545,000 Street 31,519,500 169.210.200 33,558,100 35.586.150 41.848.150 45.793.308 Streetlighting 1,527,500 772.500 620.000 620.000 630.000 630.000 Water Network 22,492,000 6,815,000 7,810,000 14,701,000 19,814,000 25,825,000 Total \$ 273,116,420 \$ 345,974,444 \$ 235,745,519 \$ 249,423,205 \$ 208,734,356 \$ 215,594,314 2024 CIP by Funding Source 2024 2025 2026 2027 2028 2029 114,249,819 93,001,424 122,792,705 91,650,206 81,640,614 GF GO Borrowing 87,592,065 Non-GF GO Borrowing 65,803,235 45,267,600 34,929,250 31,488,500 30,487,500 33,157,500 **County Sources** 1,645,000 9,518,900 45,000 45,000 45,000 2,395,000 **Developer Capital** Funding 7,410,000 2,410,000 2,410,000 2,410,000 2,410,000 2,410,000 **Expense Depreciation** 5,000,000 5,000,000 10,000,000 10,000,000 15,000,000 15,000,000 Federal Sources 56,562,320 133,434,520 16,171,000 17,188,500 14,360,500 14,728,000 Impact Fees 2,778,000 17,115,000 2,928,000 6,288,000 11,513,000 6,155,000 Loan Repayment 560,000 560,000 560,000 560,000 560,000 560,000 **Miscellaneous Revenue** 5,000 5,000 5,000 5,000 5,000 5,000 **Municipal Capital** Participate 320.000 293.000 Other Govt Pmt For Services 80,000 80,000 80,000 80,000 80,000 1,580,000 Private Contribution/Donation 322,000 72,000 25,000 72,000 572,000 25,000 **Reserves** Applied 9,783,600 17,032,500 22,134,700 23,173,500 23,192,900 24,834,950 **Revenue Bonds** 5,553,000 6,862,000 8,768,000 8,324,000 8,610,000 8,075,000 Room Tax 399,000 498,750 1,008,000 887,250 1,420,000 1,354,500 Special Assessment 4,866,000 4,935,000 5,508,000 5,650,000 7,008,000 8,303,000 State Sources 9,000,000 11,565,000 5,315,000 5,815,000 6,465,000 4,165,000 **TIF Increment** 14.024.200 8.940.000 6.900.000 7.250.000 300.000 100,000 Transfer From Other Restricted 180,000 230,000 220,000 230,000 130,000 170,000 Transfer In From General Fund 1,410,250 1,233,000 1,278,000 1,298,000 1,318,000 1,363,000 \$ 249,423,205 Total \$ 273,116,420 \$ 345,974,444 \$ 235,745,519 \$ 208,734,356 \$ 215,594,314