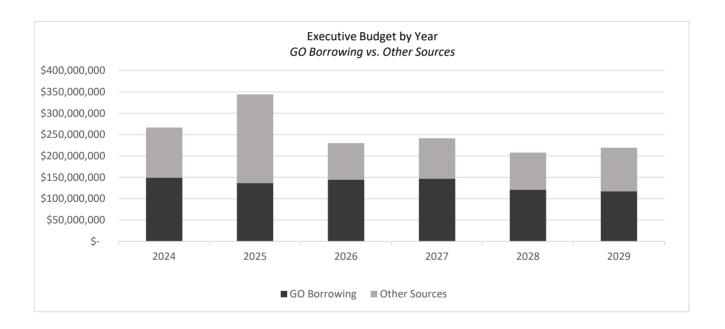

# Expense & Funding Schedule

10

| 2024 CIP by Expenditure                                                                                                                                                                                                                                                                  | Type                                                                                                                                                     |                                                                                                                                               |                                                                                                                                                           |                                                                                                                               |                                                                                                                                        |                                                                                                                                            |
|------------------------------------------------------------------------------------------------------------------------------------------------------------------------------------------------------------------------------------------------------------------------------------------|----------------------------------------------------------------------------------------------------------------------------------------------------------|-----------------------------------------------------------------------------------------------------------------------------------------------|-----------------------------------------------------------------------------------------------------------------------------------------------------------|-------------------------------------------------------------------------------------------------------------------------------|----------------------------------------------------------------------------------------------------------------------------------------|--------------------------------------------------------------------------------------------------------------------------------------------|
|                                                                                                                                                                                                                                                                                          | 2024                                                                                                                                                     | 2025                                                                                                                                          | 2026                                                                                                                                                      | 2027                                                                                                                          | 2028                                                                                                                                   | 2029                                                                                                                                       |
| Bike Path                                                                                                                                                                                                                                                                                | 4,880,000                                                                                                                                                | 2,842,000                                                                                                                                     | 600,000                                                                                                                                                   | 2,538,000                                                                                                                     | 2,194,000                                                                                                                              | 768,000                                                                                                                                    |
| Bridge                                                                                                                                                                                                                                                                                   | 250,000                                                                                                                                                  | 260,000                                                                                                                                       | 270,000                                                                                                                                                   | 280,000                                                                                                                       | 290,000                                                                                                                                | 300,000                                                                                                                                    |
| Building                                                                                                                                                                                                                                                                                 | 72,314,450                                                                                                                                               | 42,334,600                                                                                                                                    | 66,718,640                                                                                                                                                | 70,438,900                                                                                                                    | 22,242,500                                                                                                                             | 23,735,250                                                                                                                                 |
| Fiber Network                                                                                                                                                                                                                                                                            | 100,000                                                                                                                                                  | 850,000                                                                                                                                       | 1,025,000                                                                                                                                                 | 650,000                                                                                                                       | 500,000                                                                                                                                | 500,000                                                                                                                                    |
| Land                                                                                                                                                                                                                                                                                     | 1,560,000                                                                                                                                                | 5,065,000                                                                                                                                     | 1,572,000                                                                                                                                                 | 3,479,000                                                                                                                     | 1,586,000                                                                                                                              | 3,386,000                                                                                                                                  |
| Land Improvements                                                                                                                                                                                                                                                                        | 10,449,250                                                                                                                                               | 12,605,000                                                                                                                                    | 13,040,000                                                                                                                                                | 9,123,000                                                                                                                     | 12,275,000                                                                                                                             | 10,448,000                                                                                                                                 |
| Library Collection                                                                                                                                                                                                                                                                       | 815,000                                                                                                                                                  | 860,000                                                                                                                                       | 880,000                                                                                                                                                   | 900,000                                                                                                                       | 945,000                                                                                                                                | 992,250                                                                                                                                    |
| Loans                                                                                                                                                                                                                                                                                    | 27,557,000                                                                                                                                               | 21,407,000                                                                                                                                    | 24,107,000                                                                                                                                                | 21,107,000                                                                                                                    | 22,107,000                                                                                                                             | 19,107,000                                                                                                                                 |
|                                                                                                                                                                                                                                                                                          |                                                                                                                                                          |                                                                                                                                               |                                                                                                                                                           |                                                                                                                               |                                                                                                                                        |                                                                                                                                            |
| Machinery and Equipment                                                                                                                                                                                                                                                                  | 65,053,740                                                                                                                                               | 39,870,624                                                                                                                                    | 39,815,779                                                                                                                                                | 43,850,155                                                                                                                    | 43,637,706                                                                                                                             | 47,524,506                                                                                                                                 |
| Other                                                                                                                                                                                                                                                                                    | 10,634,980                                                                                                                                               | 13,741,520                                                                                                                                    | 4,197,000                                                                                                                                                 | 11,081,000                                                                                                                    | 4,097,000                                                                                                                              | 14,042,000                                                                                                                                 |
| Sanitary Sewer                                                                                                                                                                                                                                                                           | 9,936,000                                                                                                                                                | 11,161,000                                                                                                                                    | 17,671,000                                                                                                                                                | 15,906,000                                                                                                                    | 17,747,000                                                                                                                             | 16,771,000                                                                                                                                 |
| Software and Licenses                                                                                                                                                                                                                                                                    | 1,307,000                                                                                                                                                | 2,450,000                                                                                                                                     | 755,000                                                                                                                                                   | 935,000                                                                                                                       | 560,000                                                                                                                                | 560,000                                                                                                                                    |
| Stormwater Network                                                                                                                                                                                                                                                                       | 22,565,000                                                                                                                                               | 12,955,000                                                                                                                                    | 10,415,000                                                                                                                                                | 5,195,000                                                                                                                     | 11,250,000                                                                                                                             | 12,045,000                                                                                                                                 |
| Street                                                                                                                                                                                                                                                                                   | 30,719,500                                                                                                                                               | 169,210,200                                                                                                                                   | 33,558,100                                                                                                                                                | 35,586,150                                                                                                                    | 41,848,150                                                                                                                             | 45,793,308                                                                                                                                 |
| Streetlighting                                                                                                                                                                                                                                                                           | 1,527,500                                                                                                                                                | 772,500                                                                                                                                       | 620,000                                                                                                                                                   | 620,000                                                                                                                       | 630,000                                                                                                                                | 630,000                                                                                                                                    |
| Water Network                                                                                                                                                                                                                                                                            | 6,815,000                                                                                                                                                | 7,810,000                                                                                                                                     | 14,701,000                                                                                                                                                | 19,814,000                                                                                                                    | 25,825,000                                                                                                                             | 22,492,000                                                                                                                                 |
| Total                                                                                                                                                                                                                                                                                    | \$ 266,484,420                                                                                                                                           | \$ 344,194,444                                                                                                                                | \$229,945,519                                                                                                                                             | \$ 241,503,205                                                                                                                | \$207,734,356                                                                                                                          | \$219,094,314                                                                                                                              |
|                                                                                                                                                                                                                                                                                          |                                                                                                                                                          |                                                                                                                                               |                                                                                                                                                           |                                                                                                                               |                                                                                                                                        |                                                                                                                                            |
| 2024 CIP by Funding Sou                                                                                                                                                                                                                                                                  |                                                                                                                                                          |                                                                                                                                               |                                                                                                                                                           |                                                                                                                               |                                                                                                                                        |                                                                                                                                            |
|                                                                                                                                                                                                                                                                                          | 2024                                                                                                                                                     | 2025                                                                                                                                          | 2026                                                                                                                                                      | 2027                                                                                                                          | 2028                                                                                                                                   | 2029                                                                                                                                       |
| GF GO Borrowing                                                                                                                                                                                                                                                                          | 84,135,065                                                                                                                                               | 91,401,424                                                                                                                                    | 112,149,819                                                                                                                                               | 118,492,705                                                                                                                   | 90,650,206                                                                                                                             | 80,640,614                                                                                                                                 |
| Non-GF GO Borrowing                                                                                                                                                                                                                                                                      | 65,053,235                                                                                                                                               | 45,187,600                                                                                                                                    | 32,429,250                                                                                                                                                | 28,068,500                                                                                                                    | 30,487,500                                                                                                                             | 36,657,500                                                                                                                                 |
| County Sources                                                                                                                                                                                                                                                                           | 145,000                                                                                                                                                  | 9,518,900                                                                                                                                     | 45,000                                                                                                                                                    | 45,000                                                                                                                        | 45,000                                                                                                                                 | 2,395,000                                                                                                                                  |
|                                                                                                                                                                                                                                                                                          |                                                                                                                                                          |                                                                                                                                               |                                                                                                                                                           |                                                                                                                               |                                                                                                                                        |                                                                                                                                            |
| Developer Capital Funding                                                                                                                                                                                                                                                                |                                                                                                                                                          | 2,410,000                                                                                                                                     | 2,410,000                                                                                                                                                 | 2,410,000                                                                                                                     | 2,410,000                                                                                                                              | 2,410,000                                                                                                                                  |
| Endoral Cources                                                                                                                                                                                                                                                                          |                                                                                                                                                          |                                                                                                                                               |                                                                                                                                                           |                                                                                                                               |                                                                                                                                        |                                                                                                                                            |
| Federal Sources                                                                                                                                                                                                                                                                          | 55,962,320                                                                                                                                               | 133,434,520                                                                                                                                   | 16,171,000                                                                                                                                                | 17,188,500                                                                                                                    | 14,360,500                                                                                                                             | 14,728,000                                                                                                                                 |
| Impact Fees                                                                                                                                                                                                                                                                              | 2,703,000                                                                                                                                                | 2,828,000                                                                                                                                     | 5,088,000                                                                                                                                                 | 12,313,000                                                                                                                    | 6,155,000                                                                                                                              | 17,115,000                                                                                                                                 |
|                                                                                                                                                                                                                                                                                          |                                                                                                                                                          |                                                                                                                                               |                                                                                                                                                           |                                                                                                                               |                                                                                                                                        |                                                                                                                                            |
| Impact Fees<br>Loan Repayment                                                                                                                                                                                                                                                            | 2,703,000<br>560,000                                                                                                                                     | 2,828,000<br>560,000                                                                                                                          | 5,088,000<br>560,000                                                                                                                                      | 12,313,000<br>560,000                                                                                                         | 6,155,000<br>560,000                                                                                                                   | 17,115,000<br>560,000                                                                                                                      |
| Impact Fees Loan Repayment Miscellaneous Revenue                                                                                                                                                                                                                                         | 2,703,000                                                                                                                                                | 2,828,000                                                                                                                                     | 5,088,000                                                                                                                                                 | 12,313,000                                                                                                                    | 6,155,000                                                                                                                              | 17,115,000                                                                                                                                 |
| Impact Fees Loan Repayment Miscellaneous Revenue Municipal Capital                                                                                                                                                                                                                       | 2,703,000<br>560,000<br>5,005,000                                                                                                                        | 2,828,000<br>560,000                                                                                                                          | 5,088,000<br>560,000<br>10,005,000                                                                                                                        | 12,313,000<br>560,000                                                                                                         | 6,155,000<br>560,000                                                                                                                   | 17,115,000<br>560,000                                                                                                                      |
| Impact Fees Loan Repayment  Miscellaneous Revenue Municipal Capital Participate                                                                                                                                                                                                          | 2,703,000<br>560,000                                                                                                                                     | 2,828,000<br>560,000                                                                                                                          | 5,088,000<br>560,000                                                                                                                                      | 12,313,000<br>560,000                                                                                                         | 6,155,000<br>560,000                                                                                                                   | 17,115,000<br>560,000                                                                                                                      |
| Impact Fees Loan Repayment  Miscellaneous Revenue Municipal Capital Participate Other Govt Pmt For                                                                                                                                                                                       | 2,703,000<br>560,000<br>5,005,000<br>320,000                                                                                                             | 2,828,000<br>560,000<br>5,005,000                                                                                                             | 5,088,000<br>560,000<br>10,005,000<br>293,000                                                                                                             | 12,313,000<br>560,000<br>10,005,000                                                                                           | 6,155,000<br>560,000<br>15,005,000                                                                                                     | 17,115,000<br>560,000<br>15,005,000                                                                                                        |
| Impact Fees Loan Repayment  Miscellaneous Revenue Municipal Capital Participate Other Govt Pmt For Services                                                                                                                                                                              | 2,703,000<br>560,000<br>5,005,000                                                                                                                        | 2,828,000<br>560,000                                                                                                                          | 5,088,000<br>560,000<br>10,005,000                                                                                                                        | 12,313,000<br>560,000                                                                                                         | 6,155,000<br>560,000                                                                                                                   | 17,115,000<br>560,000                                                                                                                      |
| Impact Fees Loan Repayment  Miscellaneous Revenue Municipal Capital Participate Other Govt Pmt For Services Private                                                                                                                                                                      | 2,703,000<br>560,000<br>5,005,000<br>320,000<br>80,000                                                                                                   | 2,828,000<br>560,000<br>5,005,000<br>-<br>1,580,000                                                                                           | 5,088,000<br>560,000<br>10,005,000<br>293,000<br>80,000                                                                                                   | 12,313,000<br>560,000<br>10,005,000<br>-<br>80,000                                                                            | 6,155,000<br>560,000<br>15,005,000<br>-<br>80,000                                                                                      | 17,115,000<br>560,000<br>15,005,000<br>-<br>80,000                                                                                         |
| Impact Fees Loan Repayment  Miscellaneous Revenue Municipal Capital Participate Other Govt Pmt For Services Private Contribution/Donation                                                                                                                                                | 2,703,000<br>560,000<br>5,005,000<br>320,000<br>80,000<br>72,000                                                                                         | 2,828,000<br>560,000<br>5,005,000<br>-<br>1,580,000<br>72,000                                                                                 | 5,088,000<br>560,000<br>10,005,000<br>293,000<br>80,000<br>72,000                                                                                         | 12,313,000<br>560,000<br>10,005,000<br>-<br>80,000<br>72,000                                                                  | 6,155,000<br>560,000<br>15,005,000<br>-<br>80,000<br>25,000                                                                            | 17,115,000<br>560,000<br>15,005,000<br>-<br>80,000<br>525,000                                                                              |
| Impact Fees Loan Repayment  Miscellaneous Revenue Municipal Capital Participate Other Govt Pmt For Services Private Contribution/Donation Reserves Applied                                                                                                                               | 2,703,000<br>560,000<br>5,005,000<br>320,000<br>80,000<br>72,000<br>9,783,600                                                                            | 2,828,000<br>560,000<br>5,005,000<br>-<br>1,580,000<br>72,000<br>17,032,500                                                                   | 5,088,000<br>560,000<br>10,005,000<br>293,000<br>80,000<br>72,000<br>22,134,700                                                                           | 12,313,000<br>560,000<br>10,005,000<br>-<br>80,000<br>72,000<br>23,173,500                                                    | 6,155,000<br>560,000<br>15,005,000<br>-<br>80,000<br>25,000<br>23,192,900                                                              | 17,115,000<br>560,000<br>15,005,000<br>-<br>80,000<br>525,000<br>24,834,950                                                                |
| Impact Fees Loan Repayment  Miscellaneous Revenue Municipal Capital Participate Other Govt Pmt For Services Private Contribution/Donation Reserves Applied Revenue Bonds                                                                                                                 | 2,703,000<br>560,000<br>5,005,000<br>320,000<br>80,000<br>72,000<br>9,783,600<br>5,553,000                                                               | 2,828,000<br>560,000<br>5,005,000<br>-<br>1,580,000<br>72,000<br>17,032,500<br>6,862,000                                                      | 5,088,000<br>560,000<br>10,005,000<br>293,000<br>80,000<br>72,000<br>22,134,700<br>8,768,000                                                              | 12,313,000<br>560,000<br>10,005,000<br>-<br>80,000<br>72,000<br>23,173,500<br>8,324,000                                       | 6,155,000<br>560,000<br>15,005,000<br>-<br>80,000<br>25,000<br>23,192,900<br>8,610,000                                                 | 17,115,000<br>560,000<br>15,005,000<br>-<br>80,000<br>525,000<br>24,834,950<br>8,075,000                                                   |
| Impact Fees Loan Repayment  Miscellaneous Revenue Municipal Capital Participate Other Govt Pmt For Services Private Contribution/Donation Reserves Applied Revenue Bonds Room Tax                                                                                                        | 2,703,000<br>560,000<br>5,005,000<br>320,000<br>80,000<br>72,000<br>9,783,600<br>5,553,000<br>399,000                                                    | 2,828,000<br>560,000<br>5,005,000<br>-<br>1,580,000<br>72,000<br>17,032,500<br>6,862,000<br>1,354,500                                         | 5,088,000<br>560,000<br>10,005,000<br>293,000<br>80,000<br>72,000<br>22,134,700<br>8,768,000<br>498,750                                                   | 12,313,000<br>560,000<br>10,005,000<br>                                                                                       | 6,155,000<br>560,000<br>15,005,000<br>-<br>80,000<br>25,000<br>23,192,900<br>8,610,000<br>887,250                                      | 17,115,000<br>560,000<br>15,005,000<br>-<br>80,000<br>525,000<br>24,834,950<br>8,075,000<br>1,420,000                                      |
| Impact Fees Loan Repayment  Miscellaneous Revenue Municipal Capital Participate Other Govt Pmt For Services Private Contribution/Donation Reserves Applied Revenue Bonds Room Tax Special Assessment                                                                                     | 2,703,000<br>560,000<br>5,005,000<br>320,000<br>80,000<br>72,000<br>9,783,600<br>5,553,000<br>399,000<br>4,866,000                                       | 2,828,000<br>560,000<br>5,005,000<br>-<br>1,580,000<br>72,000<br>17,032,500<br>6,862,000<br>1,354,500<br>4,935,000                            | 5,088,000<br>560,000<br>10,005,000<br>293,000<br>80,000<br>72,000<br>22,134,700<br>8,768,000<br>498,750<br>5,508,000                                      | 12,313,000<br>560,000<br>10,005,000<br><br>80,000<br>72,000<br>23,173,500<br>8,324,000<br>1,008,000<br>5,650,000              | 6,155,000<br>560,000<br>15,005,000<br>-<br>80,000<br>25,000<br>23,192,900<br>8,610,000<br>887,250<br>7,008,000                         | 17,115,000<br>560,000<br>15,005,000<br>-<br>80,000<br>525,000<br>24,834,950<br>8,075,000<br>1,420,000<br>8,303,000                         |
| Impact Fees Loan Repayment  Miscellaneous Revenue Municipal Capital Participate Other Govt Pmt For Services Private Contribution/Donation Reserves Applied Revenue Bonds Room Tax Special Assessment State Sources                                                                       | 2,703,000<br>560,000<br>5,005,000<br>320,000<br>80,000<br>72,000<br>9,783,600<br>5,553,000<br>399,000<br>4,866,000<br>9,000,000                          | 2,828,000<br>560,000<br>5,005,000<br>-<br>1,580,000<br>72,000<br>17,032,500<br>6,862,000<br>1,354,500<br>4,935,000<br>11,565,000              | 5,088,000<br>560,000<br>10,005,000<br>293,000<br>80,000<br>72,000<br>22,134,700<br>8,768,000<br>498,750<br>5,508,000<br>5,315,000                         | 12,313,000<br>560,000<br>10,005,000<br><br>80,000<br>72,000<br>23,173,500<br>8,324,000<br>1,008,000<br>5,650,000<br>5,315,000 | 6,155,000<br>560,000<br>15,005,000<br>-<br>80,000<br>25,000<br>23,192,900<br>8,610,000<br>887,250<br>7,008,000<br>6,465,000            | 17,115,000<br>560,000<br>15,005,000<br>-<br>80,000<br>525,000<br>24,834,950<br>8,075,000<br>1,420,000<br>8,303,000<br>4,665,000            |
| Impact Fees Loan Repayment  Miscellaneous Revenue Municipal Capital Participate Other Govt Pmt For Services Private Contribution/Donation Reserves Applied Revenue Bonds Room Tax Special Assessment State Sources TIF Increment                                                         | 2,703,000<br>560,000<br>5,005,000<br>320,000<br>80,000<br>72,000<br>9,783,600<br>5,553,000<br>399,000<br>4,866,000                                       | 2,828,000<br>560,000<br>5,005,000<br>-<br>1,580,000<br>72,000<br>17,032,500<br>6,862,000<br>1,354,500<br>4,935,000                            | 5,088,000<br>560,000<br>10,005,000<br>293,000<br>80,000<br>72,000<br>22,134,700<br>8,768,000<br>498,750<br>5,508,000                                      | 12,313,000<br>560,000<br>10,005,000<br><br>80,000<br>72,000<br>23,173,500<br>8,324,000<br>1,008,000<br>5,650,000              | 6,155,000<br>560,000<br>15,005,000<br>-<br>80,000<br>25,000<br>23,192,900<br>8,610,000<br>887,250<br>7,008,000                         | 17,115,000<br>560,000<br>15,005,000<br>-<br>80,000<br>525,000<br>24,834,950<br>8,075,000<br>1,420,000<br>8,303,000                         |
| Impact Fees Loan Repayment  Miscellaneous Revenue Municipal Capital Participate Other Govt Pmt For Services Private Contribution/Donation Reserves Applied Revenue Bonds Room Tax Special Assessment State Sources TIF Increment Transfer From Other                                     | 2,703,000<br>560,000<br>5,005,000<br>320,000<br>80,000<br>72,000<br>9,783,600<br>5,553,000<br>399,000<br>4,866,000<br>9,000,000<br>14,024,200            | 2,828,000<br>560,000<br>5,005,000<br>-<br>1,580,000<br>72,000<br>17,032,500<br>6,862,000<br>1,354,500<br>4,935,000<br>11,565,000<br>8,940,000 | 5,088,000<br>560,000<br>10,005,000<br>293,000<br>80,000<br>72,000<br>22,134,700<br>8,768,000<br>498,750<br>5,508,000<br>5,315,000<br>6,900,000            | 12,313,000<br>560,000<br>10,005,000<br>                                                                                       | 6,155,000<br>560,000<br>15,005,000<br>-<br>80,000<br>25,000<br>23,192,900<br>8,610,000<br>887,250<br>7,008,000<br>6,465,000<br>300,000 | 17,115,000<br>560,000<br>15,005,000<br>-<br>80,000<br>525,000<br>24,834,950<br>8,075,000<br>1,420,000<br>8,303,000<br>4,665,000<br>100,000 |
| Impact Fees Loan Repayment  Miscellaneous Revenue Municipal Capital Participate Other Govt Pmt For Services Private Contribution/Donation Reserves Applied Revenue Bonds Room Tax Special Assessment State Sources TIF Increment Transfer From Other Restricted                          | 2,703,000<br>560,000<br>5,005,000<br>320,000<br>80,000<br>72,000<br>9,783,600<br>5,553,000<br>399,000<br>4,866,000<br>9,000,000                          | 2,828,000<br>560,000<br>5,005,000<br>-<br>1,580,000<br>72,000<br>17,032,500<br>6,862,000<br>1,354,500<br>4,935,000<br>11,565,000              | 5,088,000<br>560,000<br>10,005,000<br>293,000<br>80,000<br>72,000<br>22,134,700<br>8,768,000<br>498,750<br>5,508,000<br>5,315,000                         | 12,313,000<br>560,000<br>10,005,000<br><br>80,000<br>72,000<br>23,173,500<br>8,324,000<br>1,008,000<br>5,650,000<br>5,315,000 | 6,155,000<br>560,000<br>15,005,000<br>-<br>80,000<br>25,000<br>23,192,900<br>8,610,000<br>887,250<br>7,008,000<br>6,465,000            | 17,115,000<br>560,000<br>15,005,000<br>-<br>80,000<br>525,000<br>24,834,950<br>8,075,000<br>1,420,000<br>8,303,000<br>4,665,000            |
| Impact Fees Loan Repayment  Miscellaneous Revenue Municipal Capital Participate Other Govt Pmt For Services Private Contribution/Donation Reserves Applied Revenue Bonds Room Tax Special Assessment State Sources TIF Increment Transfer From Other Restricted Transfer In From General | 2,703,000<br>560,000<br>5,005,000<br>320,000<br>80,000<br>72,000<br>9,783,600<br>5,553,000<br>399,000<br>4,866,000<br>9,000,000<br>14,024,200<br>180,000 | 2,828,000<br>560,000<br>5,005,000<br>-<br>1,580,000<br>72,000<br>17,032,500<br>6,862,000<br>1,354,500<br>4,935,000<br>11,565,000<br>8,940,000 | 5,088,000<br>560,000<br>10,005,000<br>293,000<br>80,000<br>72,000<br>22,134,700<br>8,768,000<br>498,750<br>5,508,000<br>5,315,000<br>6,900,000<br>220,000 | 12,313,000<br>560,000<br>10,005,000<br>                                                                                       | 6,155,000<br>560,000<br>15,005,000<br>-<br>80,000<br>25,000<br>23,192,900<br>8,610,000<br>887,250<br>7,008,000<br>6,465,000<br>300,000 | 17,115,000<br>560,000<br>15,005,000<br>-<br>80,000<br>525,000<br>24,834,950<br>8,075,000<br>1,420,000<br>4,665,000<br>100,000<br>170,000   |
| Impact Fees Loan Repayment  Miscellaneous Revenue Municipal Capital Participate Other Govt Pmt For Services Private Contribution/Donation Reserves Applied Revenue Bonds Room Tax Special Assessment State Sources TIF Increment Transfer From Other Restricted                          | 2,703,000<br>560,000<br>5,005,000<br>320,000<br>80,000<br>72,000<br>9,783,600<br>5,553,000<br>399,000<br>4,866,000<br>9,000,000<br>14,024,200            | 2,828,000<br>560,000<br>5,005,000<br>-<br>1,580,000<br>72,000<br>17,032,500<br>6,862,000<br>1,354,500<br>4,935,000<br>11,565,000<br>8,940,000 | 5,088,000<br>560,000<br>10,005,000<br>293,000<br>80,000<br>72,000<br>22,134,700<br>8,768,000<br>498,750<br>5,508,000<br>5,315,000<br>6,900,000            | 12,313,000<br>560,000<br>10,005,000<br>                                                                                       | 6,155,000<br>560,000<br>15,005,000<br>-<br>80,000<br>25,000<br>23,192,900<br>8,610,000<br>887,250<br>7,008,000<br>6,465,000<br>300,000 | 17,115,000<br>560,000<br>15,005,000<br>-<br>80,000<br>525,000<br>24,834,950<br>8,075,000<br>1,420,000<br>8,303,000<br>4,665,000<br>100,000 |

#### **Borrowing Summary**

11

Borrowing Schedule & Estimated Debt Service

| Total               | \$149,188,300 | \$136,589,024 | \$144,579,069 | \$146,561,205 | \$121,137,706 | \$117,298,114 |
|---------------------|---------------|---------------|---------------|---------------|---------------|---------------|
| Borrowing           | 65,053,235    | 45,187,600    | 32,429,250    | 28,068,500    | 30,487,500    | 36,657,500    |
| Non-General Fund GO |               |               |               |               |               |               |
| Borrowing           | 84,135,065    | 91,401,424    | 112,149,819   | 118,492,705   | 90,650,206    | 80,640,614    |
| General Fund GO     |               |               |               |               |               |               |
| Borrowing Schedule  |               |               |               |               |               |               |
|                     | 2024          | 2025          | 2026          | 2027          | 2028          | 2029          |

|                     | 2024       | 2025       | 2026       | 2027       | 2028       | 2029       |
|---------------------|------------|------------|------------|------------|------------|------------|
| Annual Debt Service |            |            |            |            |            |            |
| General Fund GO     |            |            |            |            |            |            |
| Borrowing           | 10,937,558 | 11,882,185 | 14,579,476 | 15,404,052 | 11,784,527 | 10,483,280 |
| Non-General Fund GO |            |            |            |            |            |            |
| Borrowing           | 8,456,921  | 5,874,388  | 4,215,803  | 3,648,905  | 3,963,375  | 4,765,475  |

#### GO Borrowing by Agency

|                                      | 2024          | 2025          | 2026          | 2027          | 2028          | 2029          |
|--------------------------------------|---------------|---------------|---------------|---------------|---------------|---------------|
| Administration & General             |               |               |               |               |               |               |
| Government                           |               |               |               |               |               |               |
| Finance                              | -             | -             | -             | -             | -             | -             |
| Information Technology               | 6,539,850     | 7,429,000     | 5,285,000     | 5,376,000     | 4,117,000     | 4,906,000     |
| Mayor's Office                       | 850,000       | 850,000       | 850,000       | 850,000       | 850,000       | 850,000       |
| Planning & Development               |               |               |               |               |               |               |
| CDA Redevelopment                    | 5,000,000     | 4,000,000     | 3,000,000     | -             | -             | -             |
| Community Development                |               |               |               |               |               |               |
| Division                             | 13,855,800    | 12,815,000    | 16,037,000    | 11,937,000    | 16,837,000    | 13,837,000    |
|                                      |               |               |               |               |               |               |
| <b>Economic Development Division</b> | 4,740,000     | 7,440,000     | 3,640,000     | 3,540,000     | 6,540,000     | 6,540,000     |
| Planning Division                    | 160,000       | 160,000       | 160,000       | 168,000       | 168,000       | 168,000       |
| Public Facilities                    |               |               |               |               |               |               |
| Henry Vilas Zoo                      | 75,000        | 75,000        | 75,000        | 75,000        | 75,000        | 75,000        |
| Library                              | 1,960,000     | 453,000       | 267,000       | 297,000       | 385,000       | 210,000       |
| Monona Terrace                       | 2,057,275     | 546,000       | 1,401,750     | 840,500       | 1,008,500     | 430,000       |
| Public Safety & Health               |               |               |               |               |               |               |
| Fire Department                      | 2,356,490     | 4,321,224     | 1,854,469     | 868,805       | 901,406       | 938,218       |
| Police Department                    | 298,600       | 3,300,800     | 39,110,200    | 309,100       | 312,800       | 328,400       |
| Public Health                        | 150,000       | 6,516,100     | -             | -             | -             | -             |
| Public Works                         |               |               |               |               |               |               |
| Engineering - Bicycle and            |               |               |               |               |               |               |
| Pedestrian                           | 7,780,000     | 4,860,000     | 4,460,000     | 5,454,000     | 6,444,000     | 5,443,000     |
| Engineering - Facilities             |               |               |               |               |               |               |
| Management                           | 8,901,175     | 6,905,600     | 10,188,000    | 15,924,000    | 14,747,000    | 7,687,000     |
| Engineering - Major Streets          | 26,889,000    | 35,653,000    | 29,694,000    | 30,082,000    | 34,816,000    | 33,630,000    |
| Engineering - Other Projects         | 111,900       | 140,000       | 108,800       | 50,000        | 83,600        | 145,000       |
| Fleet Service                        | 12,934,250    | 11,750,000    | 13,120,000    | 14,520,000    | 15,750,000    | 16,250,000    |
| Parks Division                       | 6,315,000     | 7,375,000     | 6,545,000     | 6,680,000     | 8,330,000     | 7,270,000     |
| Sewer Utility                        | 300,000       | -             | -             | -             | -             | -             |
| Stormwater Utility                   | 8,890,000     | 3,490,000     | 1,315,000     | 210,000       | 1,860,000     | 6,045,000     |
| Streets Division                     | 1,399,000     | 3,590,000     | 1,458,000     | 43,235,400    | 1,638,000     | 5,018,000     |
| Water Utility                        | 7,320,500     | -             | -             | -             | -             | -             |
| Transportation                       |               |               |               |               |               |               |
| Metro Transit                        | 7,133,210     | 3,407,500     | 3,512,500     | 3,620,000     | 3,740,000     | 3,857,500     |
| Parking Division                     | 12,542,500    | 44,600        | -             | -             | -             | -             |
| Traffic Engineering                  | 5,428,750     | 2,657,200     | 2,497,350     | 2,524,400     | 2,534,400     | 3,669,996     |
| Transportation                       | 5,200,000     | 8,810,000     | -             | -             | -             | -             |
| Total                                | \$149,188,300 | \$136,589,024 | \$144,579,069 | \$146,561,205 | \$121,137,706 | \$117,298,114 |

## Other Sources (Non-Borrowing) by Agency

Other Funds by Agency

13

|                               | 2024          | 2025          | 2026          | 2027          | 2028          | 2029          |
|-------------------------------|---------------|---------------|---------------|---------------|---------------|---------------|
| Administration & General      |               |               |               |               |               |               |
| Government                    |               |               |               |               |               |               |
| Finance                       | 418,000       | 418,000       | 418,000       | 418,000       | 418,000       | 418,000       |
| Information Technology        | -             | -             | -             | -             | -             | -             |
| Mayor's Office                | -             | -             | -             | -             | -             | -             |
| Planning & Development        |               |               |               |               |               |               |
| CDA Redevelopment             | 10,000,000    | 2,000,000     | 2,000,000     | 2,000,000     | 2,000,000     | 2,000,000     |
| Community Development         | 11,301,200    | 4,892,000     | 4,670,000     | 5,770,000     | 1,870,000     | 1,870,000     |
| Economic Development Division | 3,290,000     | 3,290,000     | 3,290,000     | 3,290,000     | 190,000       | 190,000       |
| Planning Division             | -             | -             | -             | -             | -             | -             |
| Public Facilities             |               |               |               |               |               |               |
| Henry Vilas Zoo               | -             | -             | -             | -             | -             | -             |
| Library                       | 1,315,000     | 860,000       | 880,000       | 900,000       | 945,000       | 992,250       |
| Monona Terrace                | 399,000       | 1,354,500     | 498,750       | 1,008,000     | 887,250       | 1,420,000     |
| Public Safety & Health        |               |               |               |               |               |               |
| Fire Department               | -             | -             | -             | -             | -             | -             |
| Police Department             | -             | -             | 2,700,000     | -             | -             | -             |
| Public Health                 | -             | 8,483,900     | -             | -             | -             | -             |
| Public Works                  |               |               |               |               |               |               |
| Engineering - Bicycle and     |               |               |               |               |               |               |
| Pedestrian                    | 125,000       | 1,682,000     | 25,000        | 1,159,000     | 25,000        | 25,000        |
| Engineering - Facilities      |               |               |               |               |               |               |
| Management                    | 2,416,000     | 1,416,000     | 916,000       | 1,172,000     | 1,108,000     | 1,108,000     |
| Engineering - Major Streets   | 10,321,000    | 15,840,000    | 19,238,000    | 18,869,000    | 23,263,000    | 23,322,000    |
| Engineering - Other Projects  | 2,231,600     | 2,205,000     | 2,359,200     | 2,385,000     | 2,554,400     | 2,760,450     |
| Fleet Service                 | 50,000        | 50,000        | 50,000        | 50,000        | 50,000        | 50,000        |
| Parks Division                | 4,100,000     | 5,230,000     | 5,965,000     | 6,275,000     | 4,220,000     | 5,670,000     |
| Sewer Utility                 | 3,993,000     | 3,356,000     | 5,343,000     | 3,107,000     | 4,074,000     | 3,201,000     |
| Stormwater Utility            | 8,852,000     | 1,566,000     | 1,518,000     | 1,454,000     | 1,466,000     | 4,580,000     |
| Streets Division              | 157,000       | 157,000       | 157,000       | 2,157,000     | 157,000       | 157,000       |
| Water Utility                 | 10,142,500    | 13,015,000    | 22,970,000    | 25,226,000    | 30,242,000    | 30,593,000    |
| Transportation                |               |               |               |               |               |               |
| Metro Transit                 | 46,855,340    | 11,097,500    | 11,422,500    | 11,750,000    | 12,120,000    | 12,487,500    |
| Parking Division              | 81,000        | 101,000       | 36,000        | 42,000        | 97,000        | 42,000        |
| Traffic Engineering           | 990,000       | 960,000       | 910,000       | 910,000       | 910,000       | 910,000       |
| Transportation                | 258,480       | 129,631,520   | -             | 7,000,000     | -             | 10,000,000    |
| Total                         | \$117,296,120 | \$207,605,420 | \$ 85,366,450 | \$ 94,942,000 | \$ 86,596,650 | \$101,796,200 |