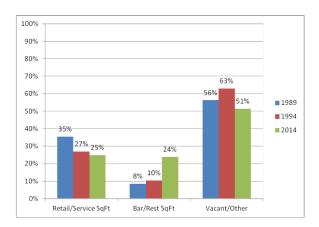

#### Capitol Square Area Table #1: Floor area per type of ground floor establishments

|                |                  | 1989 %   |            |           |            | 2014         |
|----------------|------------------|----------|------------|-----------|------------|--------------|
| Capitol        | 1989 Total       | of Total | 1994 Total | 1994 % of | 2014 Total | Percentage   |
| Square Area    | SqFt             | GFA      | SqFt       | Total GFA | SqFt       | of Total GFA |
| Retail/Service | 184,795          | 35%      | 140,406    | 27%       | 129,946    | 25%          |
| Bar/Rest       | 44,303           | 8%       | 53,871     | 10%       | 124,837    | 24%          |
| Vacant/Other   | 294,331          | 56%      | 329,152    | 63%       | 268,646    | 51%          |
| Total SQ FT    | 523 <i>,</i> 429 |          | 523,429    |           | 523,429    |              |

Capitol Square Area Graph #1: Percentage of ground floor use by type over 25 years

Capitol Square Area Graph #2: Ground floor establishments by type over 25 years