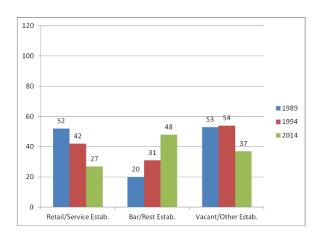

Capitol Square Area Table #2: Total number per type of ground floor establishments

| Capitol        | 1989   | 1989 % of | 1994   |                  |             | 2014 % of |
|----------------|--------|-----------|--------|------------------|-------------|-----------|
| Square Area    | Estab. | Estab.    | Estab. | 1994 % of Estab. | 2014 Estab. | Estab.    |
| Retail/Service | 52     | 42%       | 42     | 33%              | 27          | 24%       |
| Bar/Rest       | 20     | 16%       | 31     | 24%              | 48          | 43%       |
| Vacant/Other   | 53     | 42%       | 54     | 43%              | 37          | 33%       |
| Total Estab.   | 125    |           | 127    |                  | 112         |           |

Capitol Square Area Graph #1: Percentage of ground floor use by type over 25 years

Capitol Square Area Graph #2: Ground floor establishments by type over 25 years