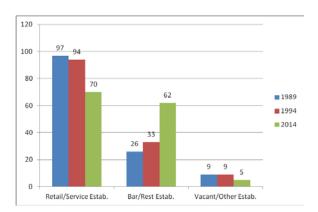

State Street Table #2: Total number per type of ground floor establishments

|                | 1989 Total | 1989 % of | 1994 Total | 1994 % of | 2014 Total | 2014 % of |
|----------------|------------|-----------|------------|-----------|------------|-----------|
| State Street   | Estab.     | Estab.    | Estab.     | Estab.    | Estab.     | Estab.    |
| Retail/Service | 97         | 73%       | 94         | 69%       | 70         | 51%       |
| Bar/Rest       | 26         | 20%       | 33         | 24%       | 62         | 45%       |
| Vacant/Other   | 9          | 7%        | 9          | 7%        | 5          | 4%        |
| Total Estab.   | 132        |           | 136        |           | 137        |           |

State Street Graph #1: Percentage of ground floor use by type over 25 years

State Street Graph #2: Ground floor establishments by type over 25 years