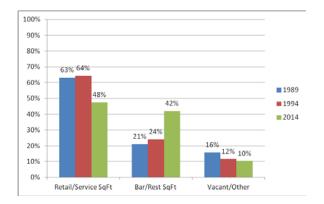

#### State Street Table #1: Floor area per type of ground floor square feet

|                |            | 1989         |            | 1994          |            | 2014          |
|----------------|------------|--------------|------------|---------------|------------|---------------|
|                | 1989 Total | Percentage   | 1994 Total | Percentage of | 2014 Total | Percentage of |
| State Street   | SqFt       | of Total GFA | SqFt       | Total GFA     | SqFt       | Total GFA     |
| Retail/Service | 193,046    | 63%          | 196,786    | 64%           | 145,531    | 48%           |
| Bar/Rest       | 64,415     | 21%          | 73,325     | 24%           | 128,610    | 42%           |
| Vacant/Other   | 48,254     | 16%          | 35,604     | 12%           | 31,574     | 10%           |
| Total SQ FT    | 305,715    |              | 305,715    |               | 305,715    |               |

State Street Table #2: Total number per type of ground floor establishments

|                | 1989 Total | 1989 % of | 1994 Total | 1994 % of | 2014 Total | 2014 % of |
|----------------|------------|-----------|------------|-----------|------------|-----------|
| State Street   | Estab.     | Estab.    | Estab.     | Estab.    | Estab.     | Estab.    |
| Retail/Service | 97         | 73%       | 94         | 69%       | 70         | 51%       |
| Bar/Rest       | 26         | 20%       | 33         | 24%       | 62         | 45%       |
| Vacant/Other   | 9          | 7%        | 9          | 7%        | 5          | 4%        |
| Total Estab.   | 132        |           | 136        |           | 137        |           |

State Street Graph #1: Percentage of ground floor use by type over 25 years

State Street Graph #2: Ground floor establishments by type over 25 years